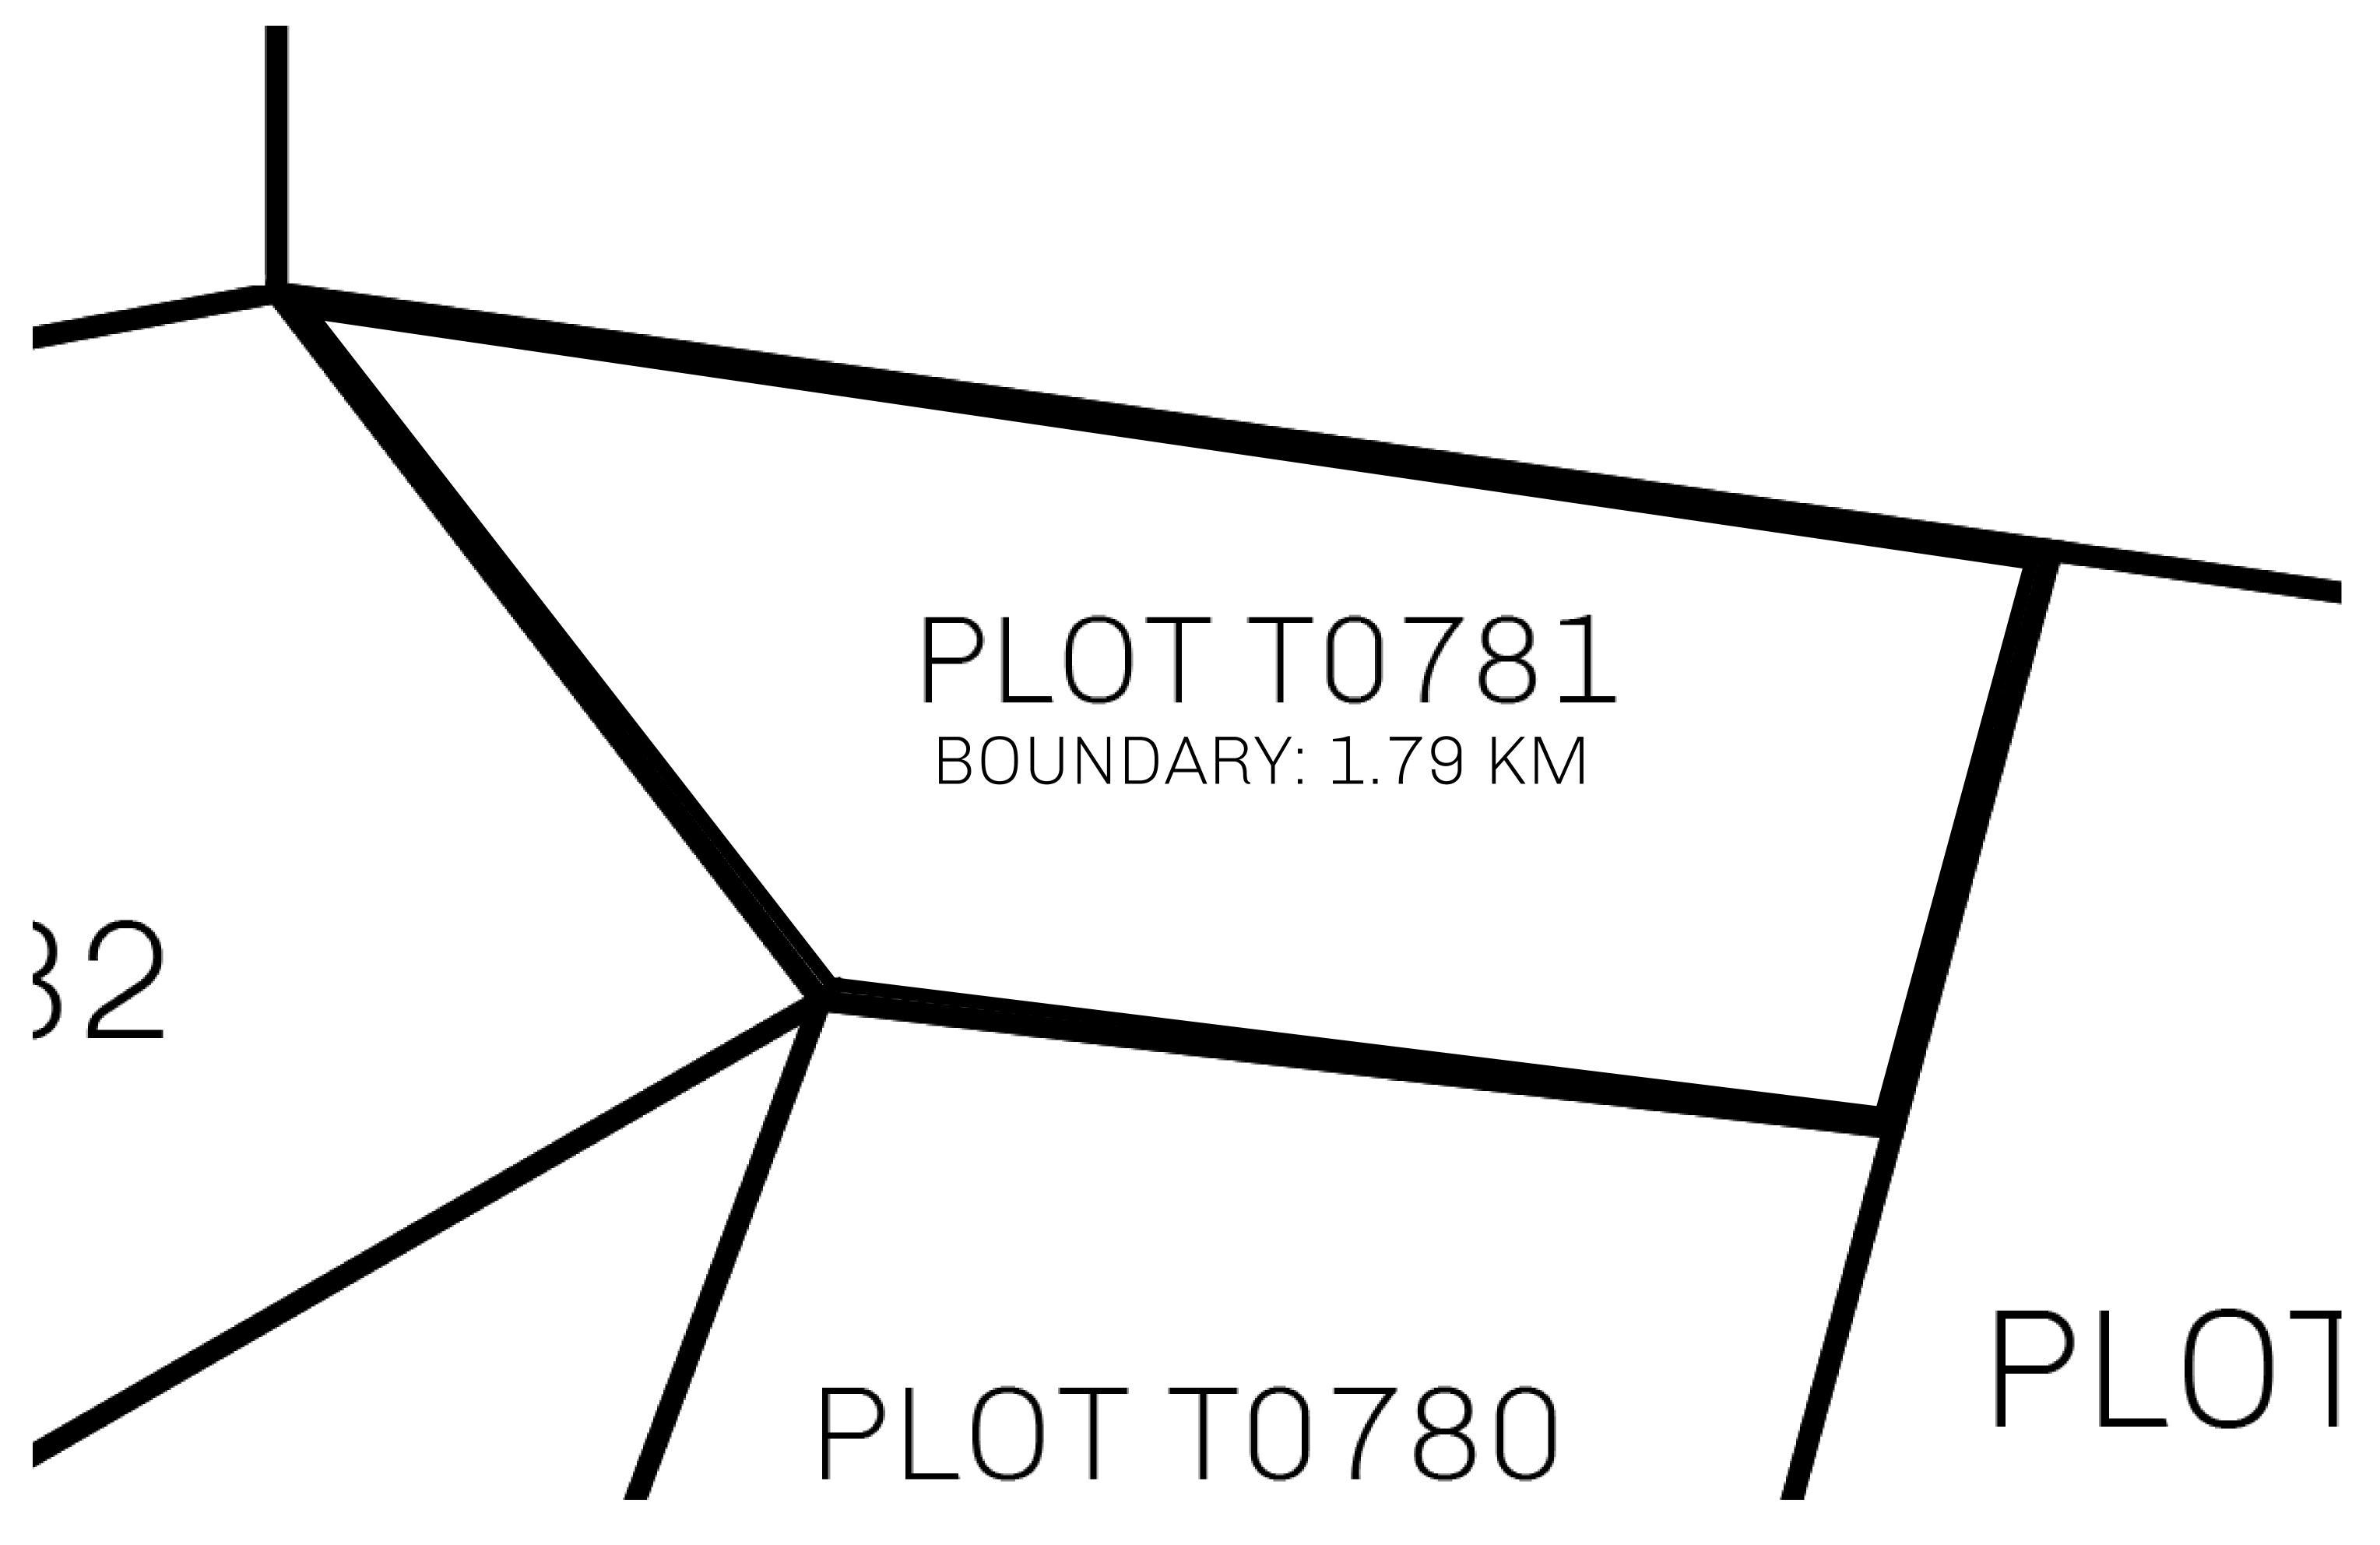

## H.M. LNFT Land Registry

TITLE NUMBER

T0781-221121

ADMINISTRATIVE AREA

TERRITORIO LTT ST

ISSUED 22 November 2021 ...

SCALE **1/50000** 

Type W-T: Share of 0.1% of all BUN sales (rewarded in Credits) plus 1% of all LTT redeemed based on OWNER ENTITLEMENT number of NFT Stories minted; Mint 4 NFT Stories