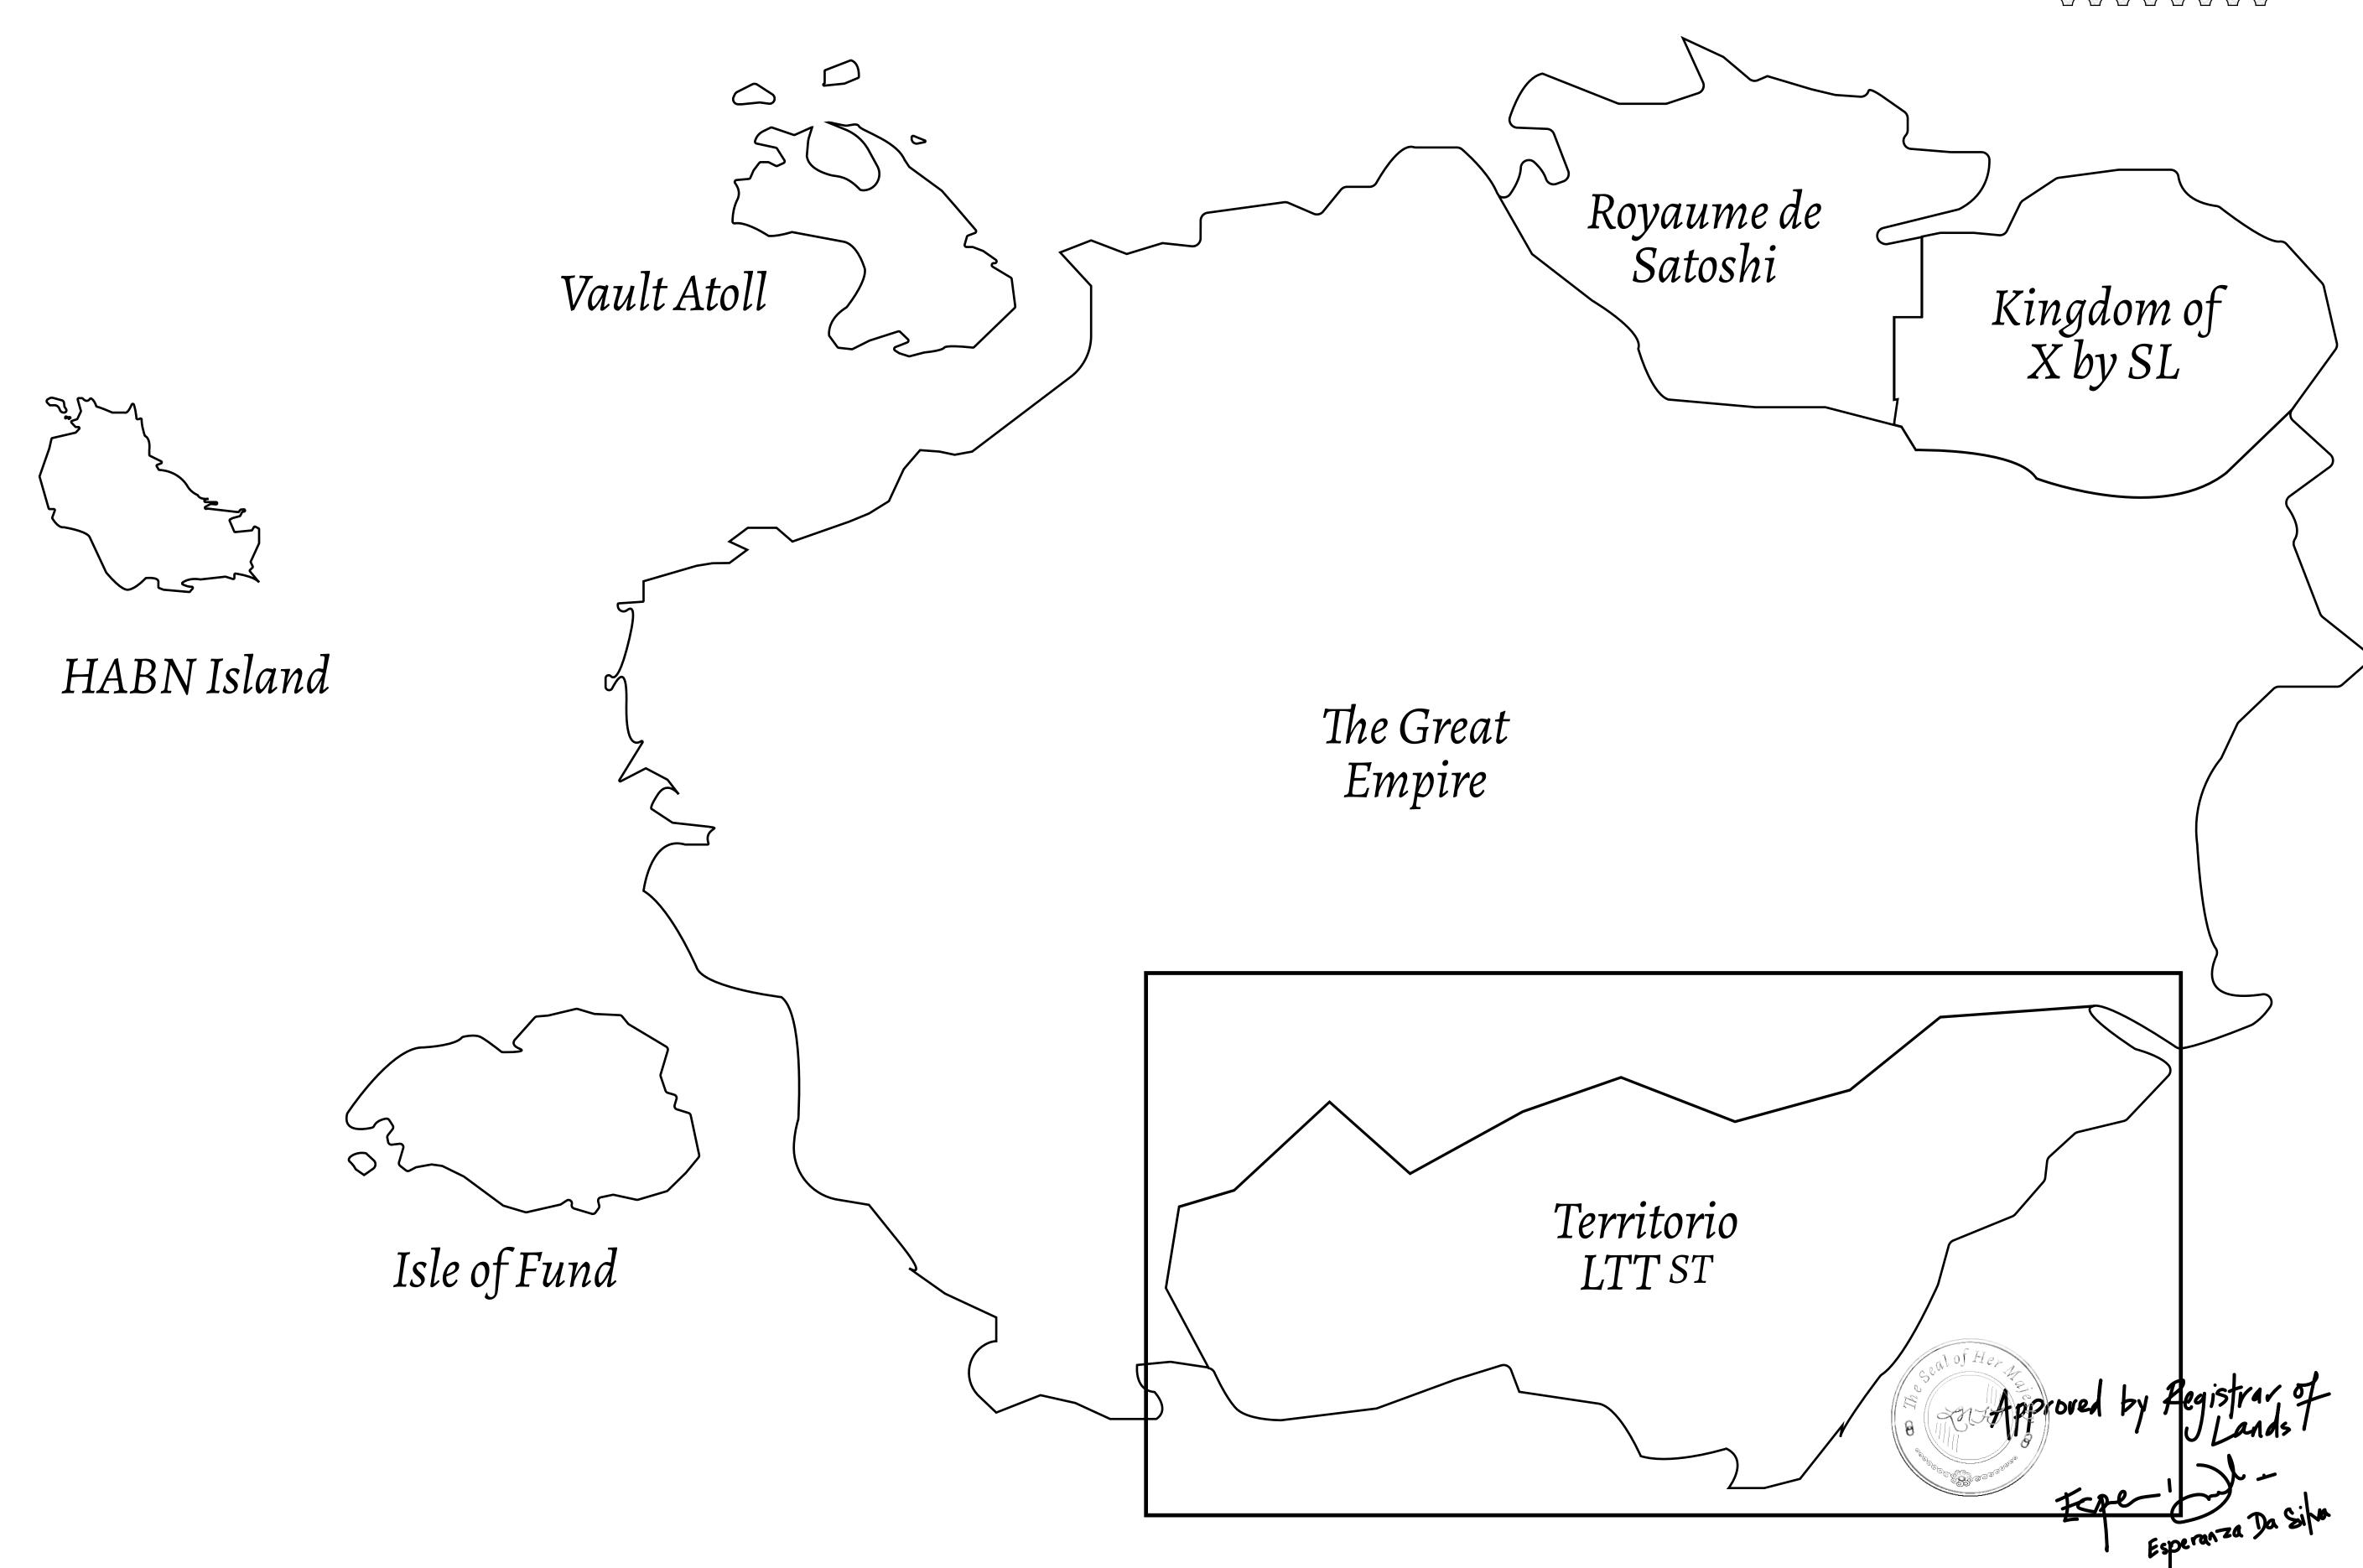

## THE SPANISH ARMADA

The most flamboyant of all of the states, this Spanish-speaking territory houses a clash of cultures. From the LTT trades in the El Mercado district to the solicitations for invites to the Great Empire, and even the traveling Caravans, it is a transient place; people are always on the move on the way to the Great Empire or a trek through the Dividing Range to the Royaume De Satoshi. Commerce uses derivations of LTT such as LTTE, LTTB, and LTTC.

## GEOGRAPHY

COASTLINE
BORDERS
HIGHEST POINT
LOWEST POINT
PLOTS
SCALE

193.03 KM (119.94 MILES)
OCEAN, THE GREAT EMPIRE
MT ELEUTHERIA +1392 M
PUERTO DE LTT 0 M

1045

1:50000

## H.M. LNFT Land Registry

TITLE NUMBER

T0781-221121

ADMINISTRATIVE AREA

TERRITORIO LTT ST

ISSUED 22 November 2021 ...

SCALE **1/50000** 

Type W-T: Share of 0.1% of all BUN sales (rewarded in Credits) plus 1% of all LTT redeemed based on OWNER ENTITLEMENT number of NFT Stories minted; Mint 4 NFT Stories