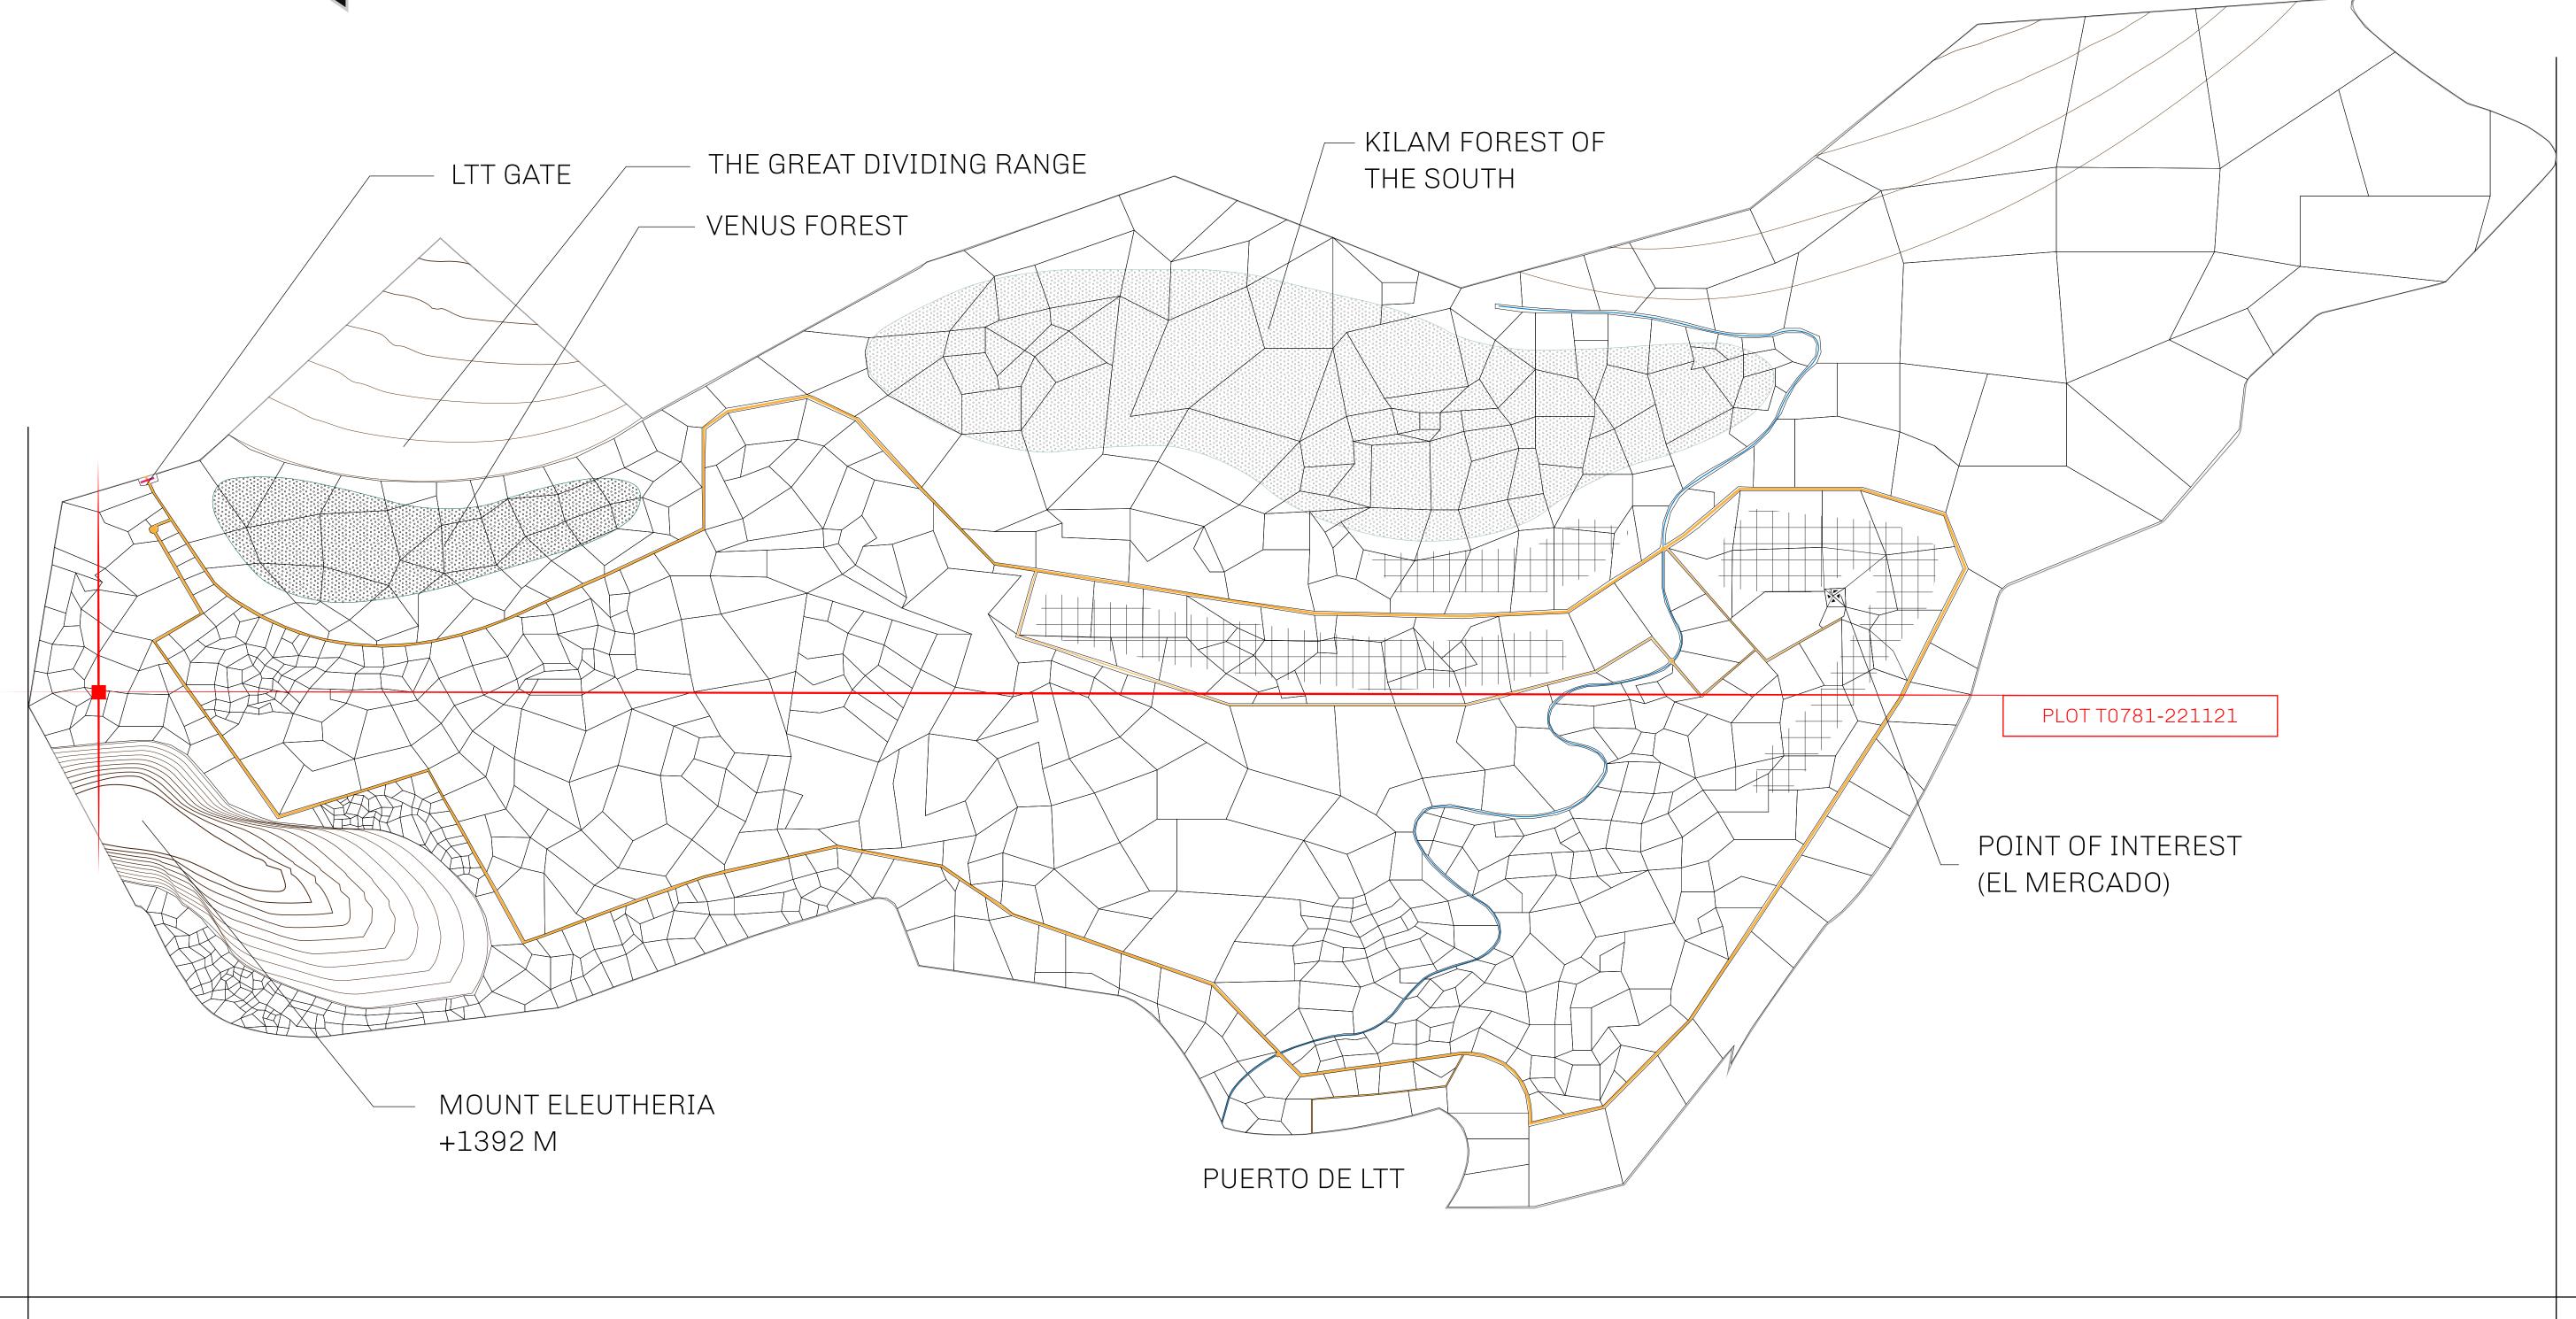

## THE SPANISH ARMADA

The most flamboyant of all of the states, this Spanish-speaking territory houses a clash of cultures. From the LTT trades in the El Mercado district to the solicitations for invites to the Great Empire, and even the traveling Caravans, it is a transient place; people are always on the move on the way to the Great Empire or a trek through the Dividing Range to the Royaume De Satoshi. Commerce uses derivations of LTT such as LTTE, LTTB, and LTTC.

## GEOGRAPHY

COASTLINE
BORDERS
HIGHEST POINT
LOWEST POINT
PLOTS
SCALE

193.03 KM (119.94 MILES)
OCEAN, THE GREAT EMPIRE
MT ELEUTHERIA +1392 M
PUERTO DE LTT 0 M

1045

1:50000

## H.M. LNFT Land Registry

TITLE NUMBER

T0781-221121

ADMINISTRATIVE AREA

TERRITORIO LTT ST

ISSUED 22 November 2021 ...

SCALE **1/50000** 

Type W-T: Share of 0.1% of all BUN sales (rewarded in Credits) plus 1% of all LTT redeemed based on OWNER ENTITLEMENT number of NFT Stories minted; Mint 4 NFT Stories