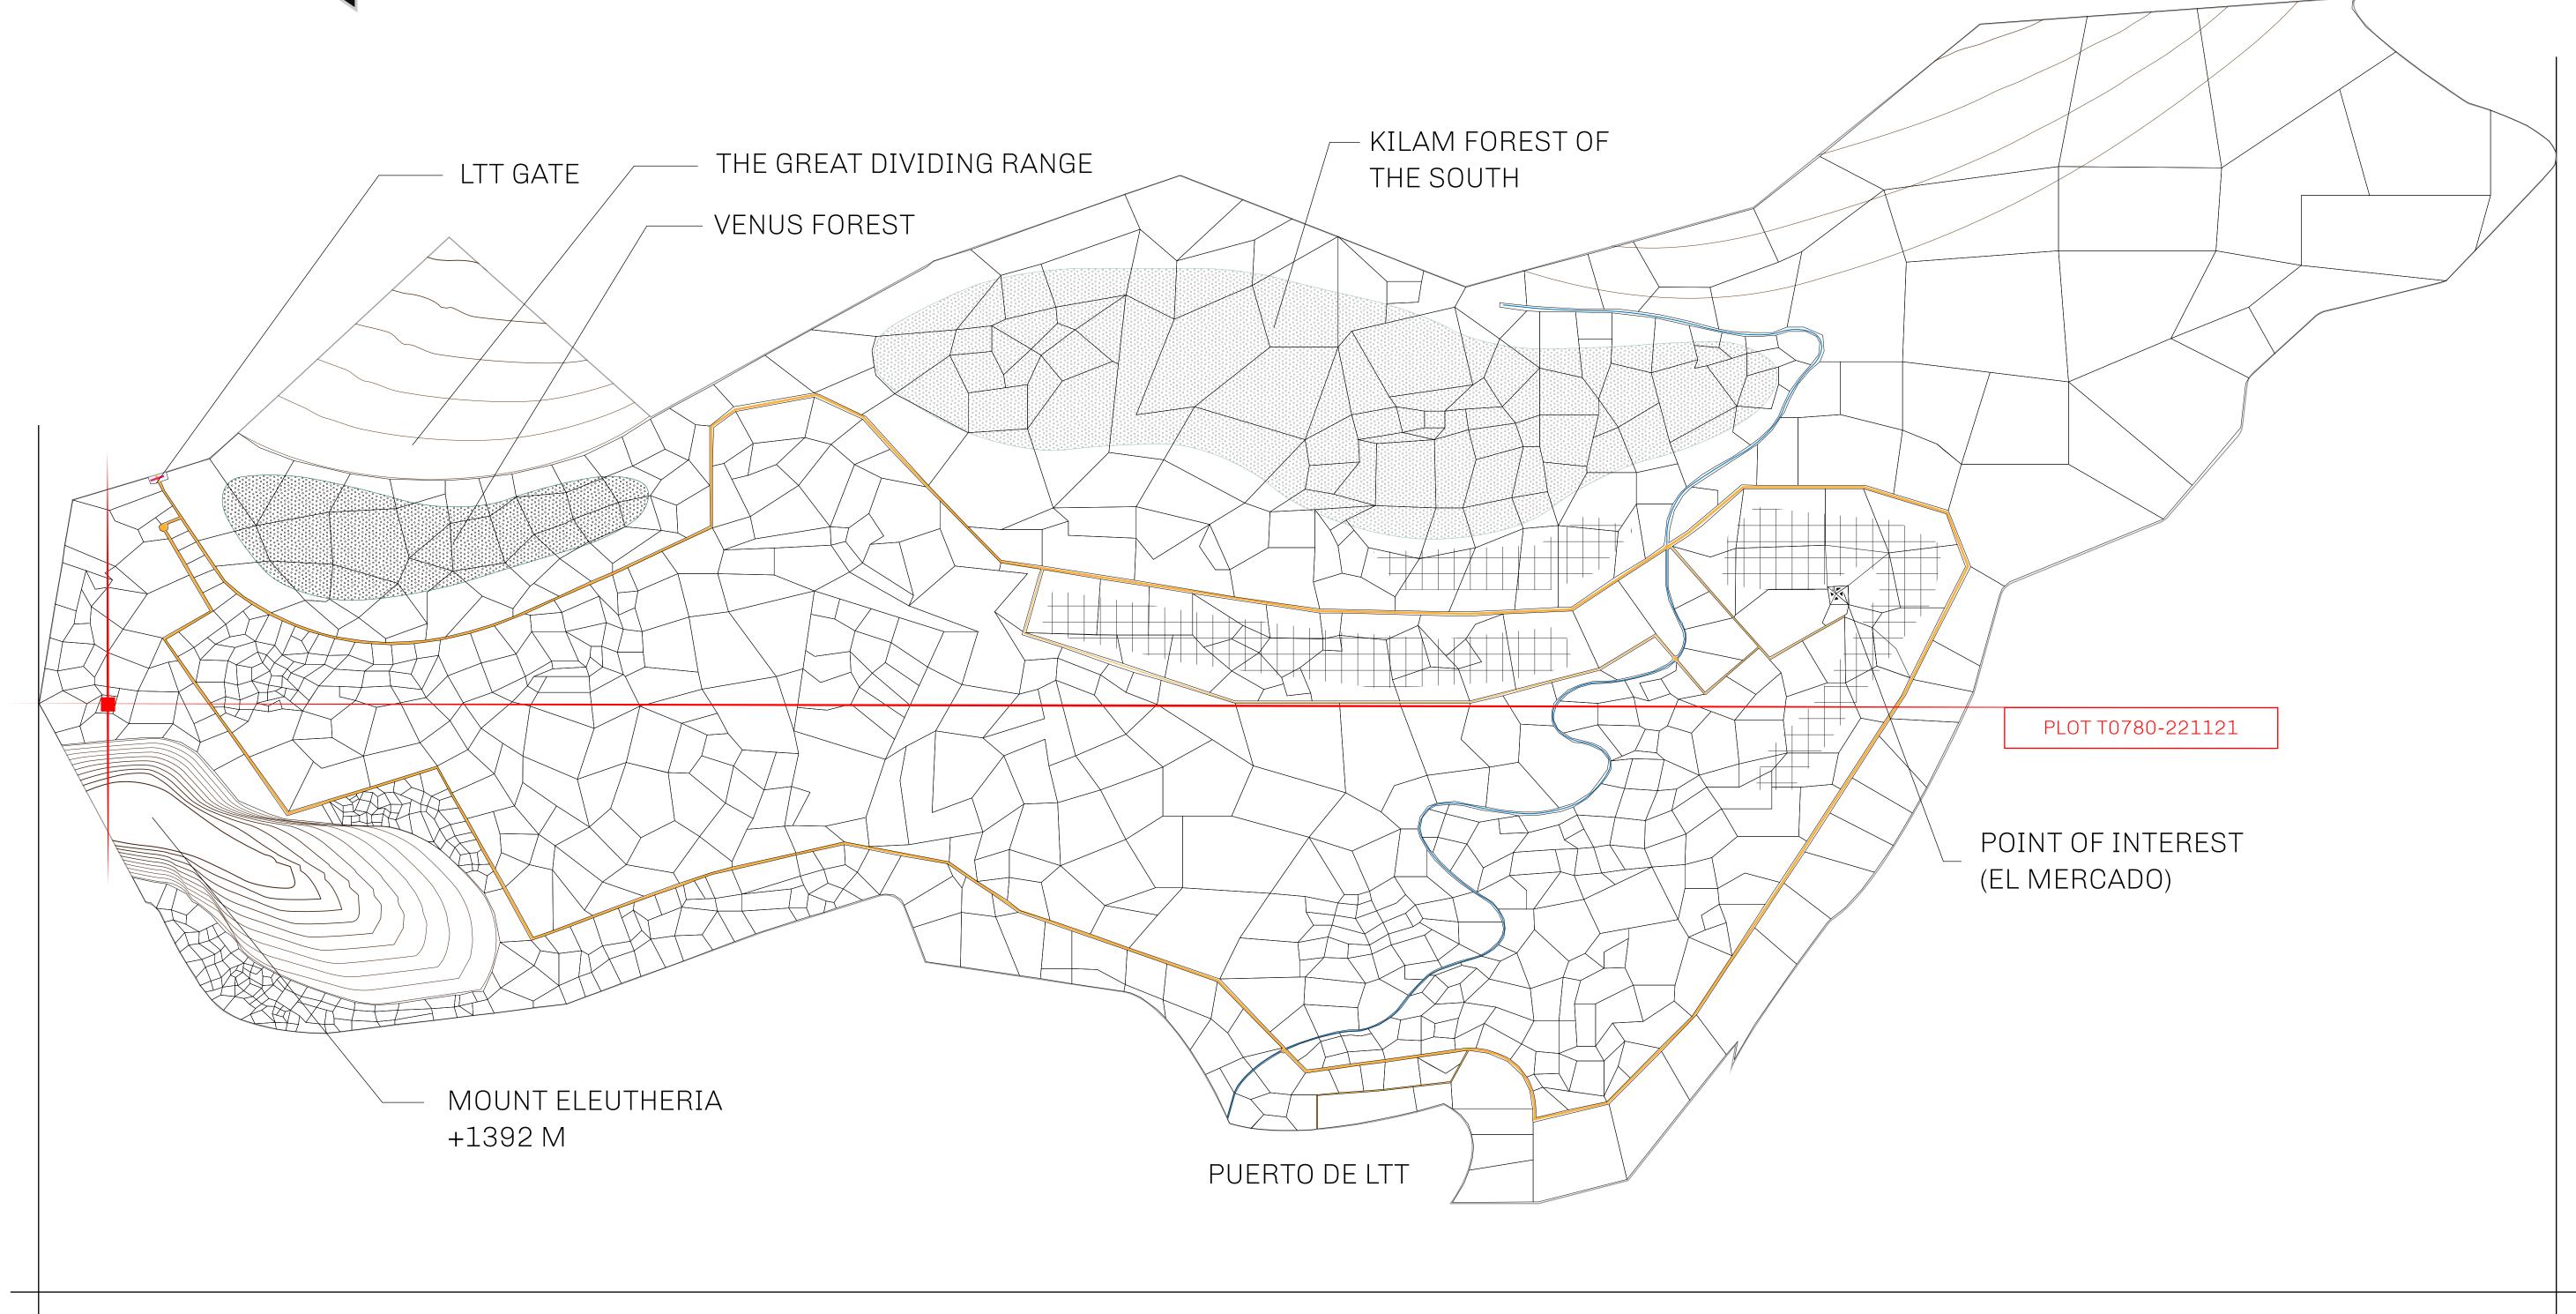

## GEOGRAPHY

COASTLINE
BORDERS
HIGHEST POINT
LOWEST POINT
PLOTS
SCALE

193.03 KM (119.94 MILES)
OCEAN, THE GREAT EMPIRE
MT ELEUTHERIA +1392 M
PUERTO DE LTT 0 M

1045

1:50000

PL0TT0781 782 PLOTT0780 BOUNDARY: 2.01 KM