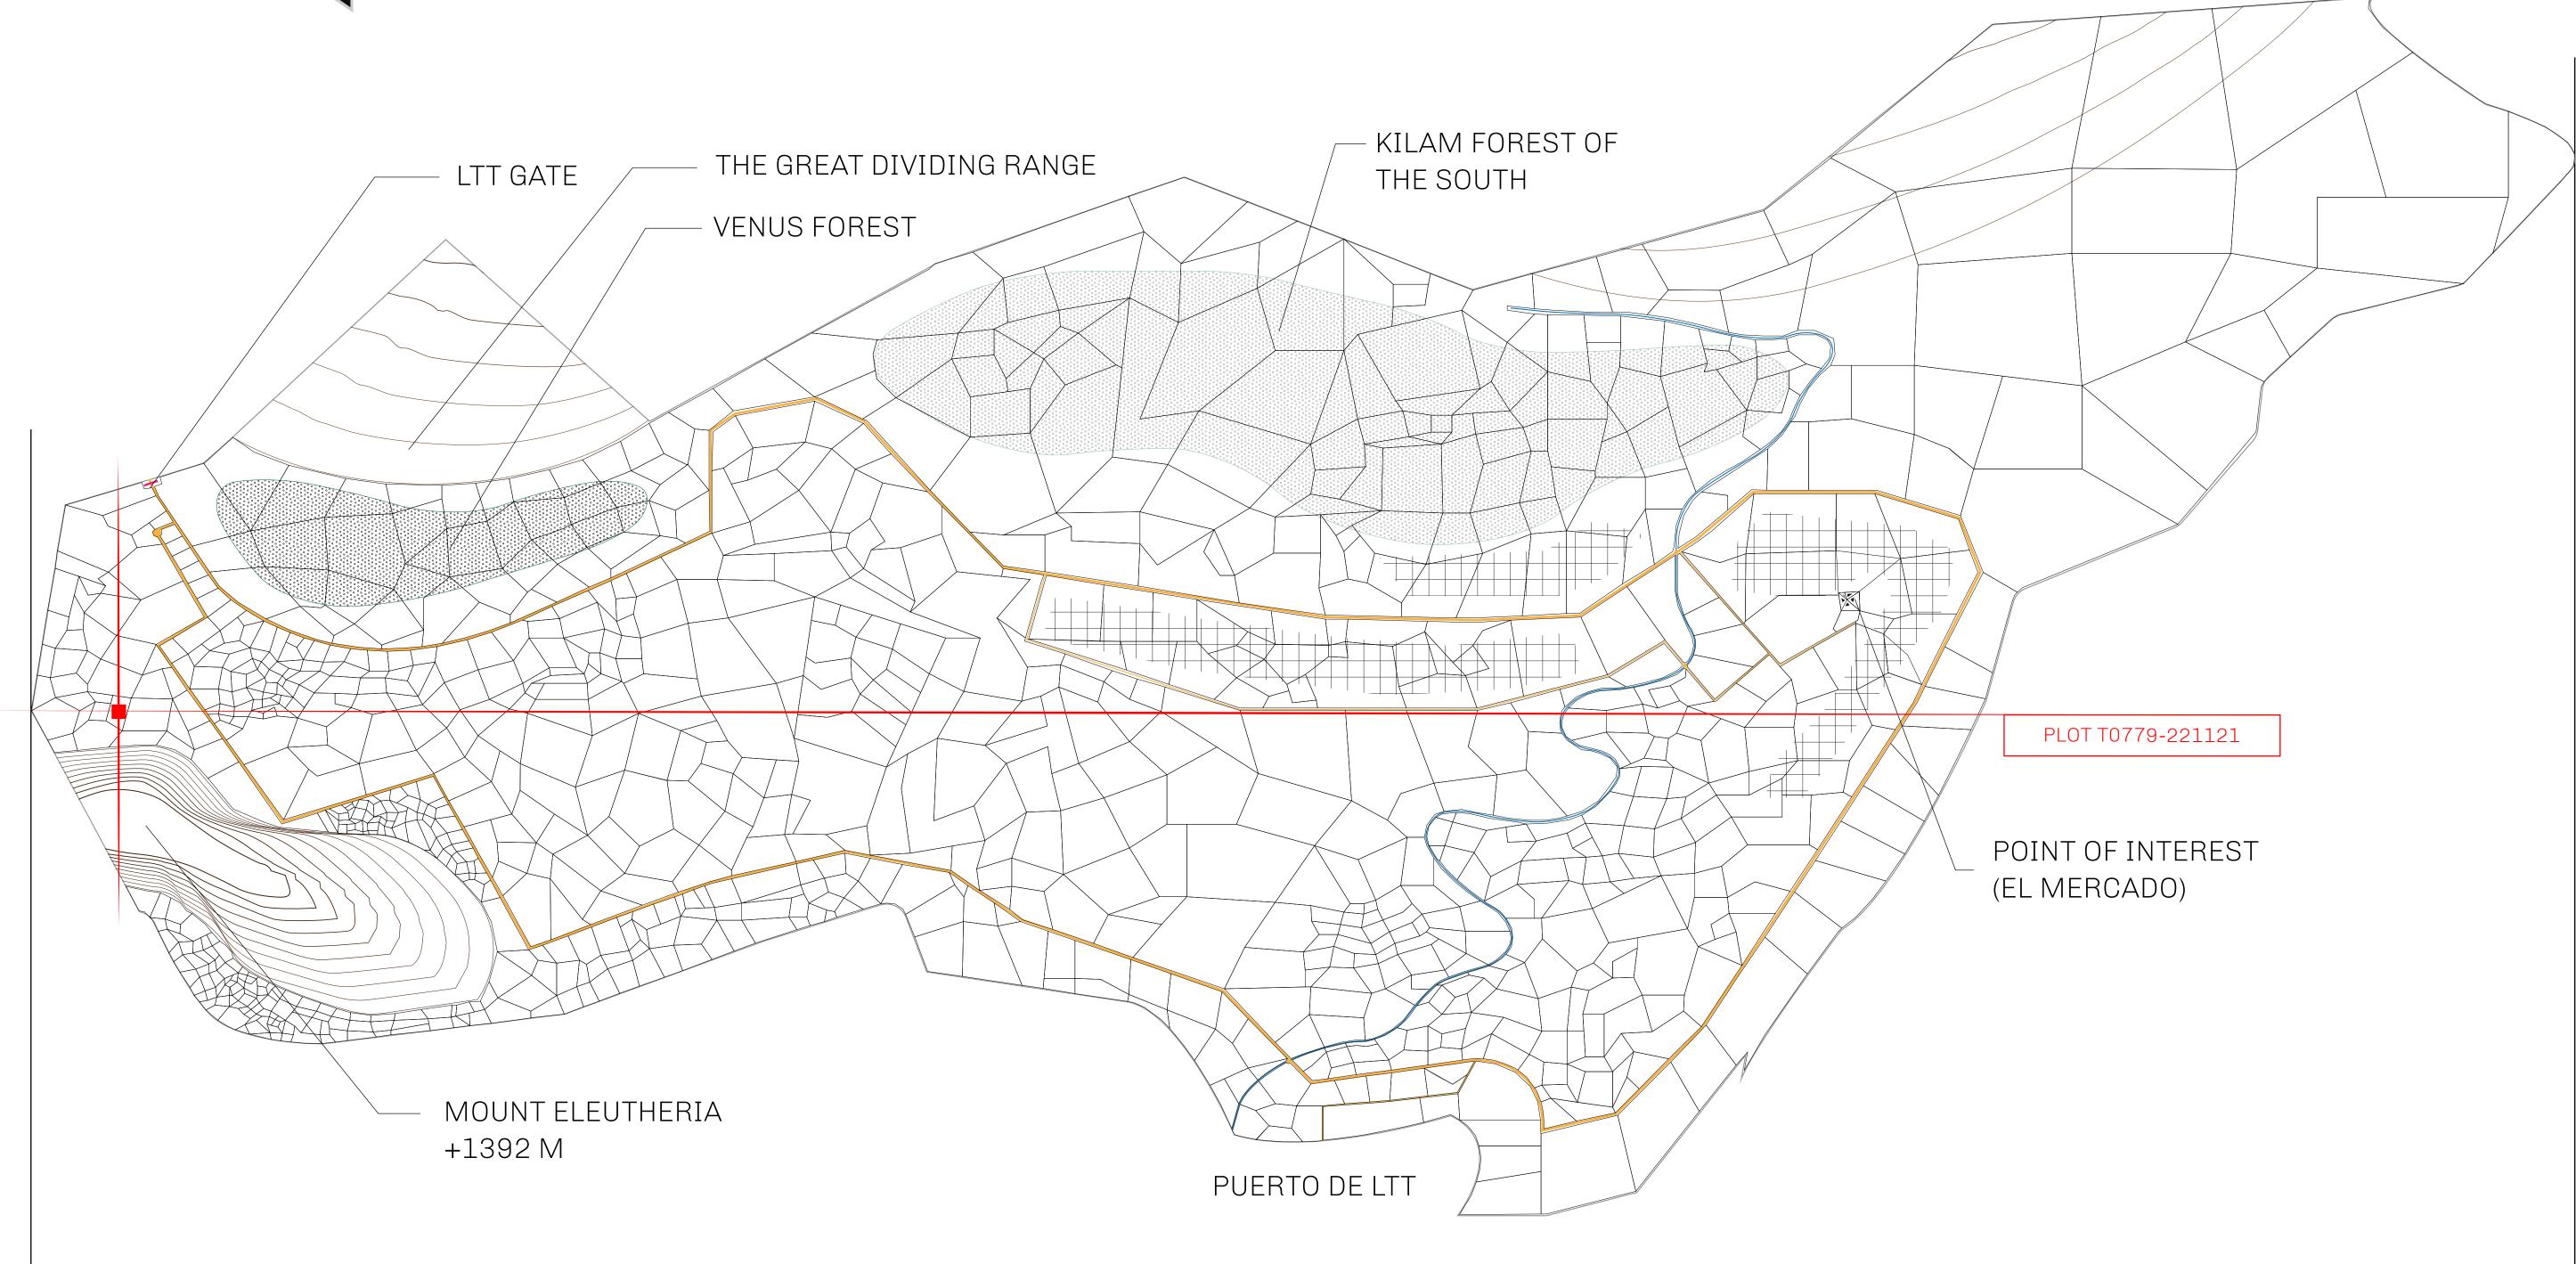

### GEOGRAPHY

COASTLINE BORDERS HIGHEST POINT LOWEST POINT PLOTS SCALE

193.03 KM (119.94 MILES) OCEAN, THE GREAT EMPIRE MT ELEUTHERIA +1392 M PUERTO DE LTT O M 1045 1:50000

73.54 KM

## PLOT T0780

|          | TITLE NUMBER            |                         |
|----------|-------------------------|-------------------------|
| y        | <b>T0779-221121</b>     |                         |
| O LTT ST | ISSUED 22 November 2021 | <b>b.</b> SCALE 1/50000 |

## PLOT T0779 Boundary: 2.81 km