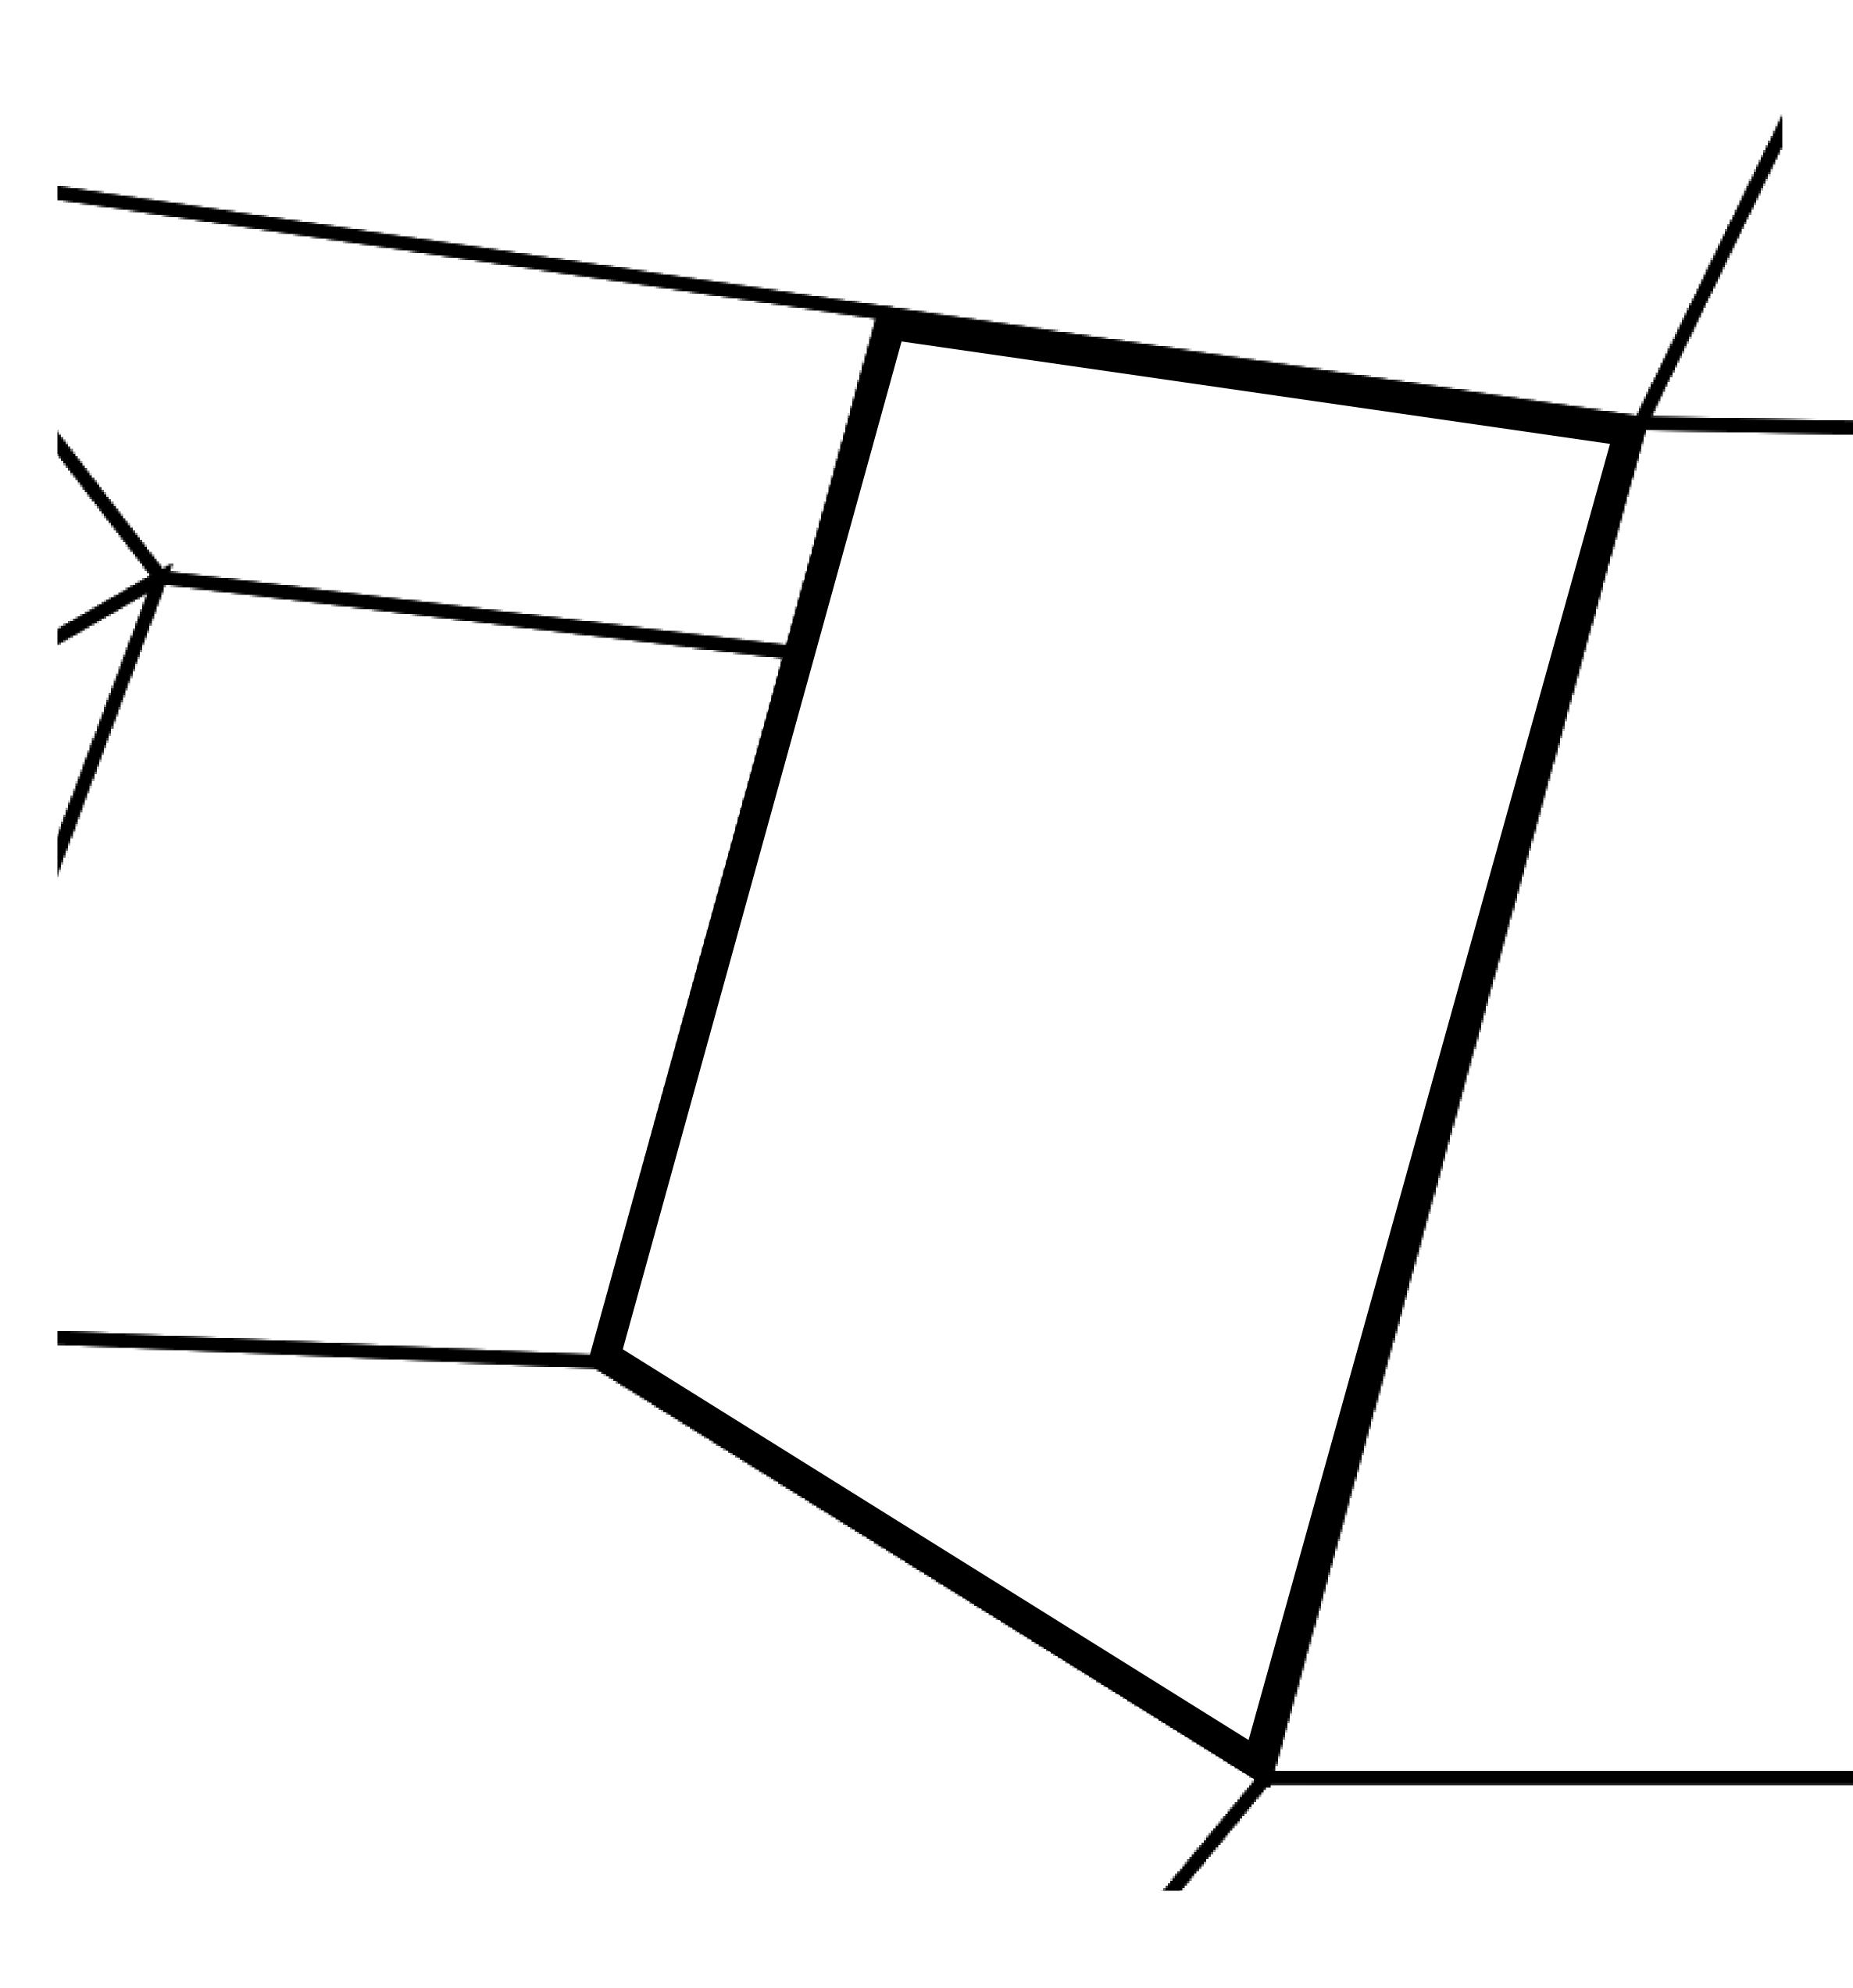

of LTT such as LTTE, LTTB, and LTTC.



### GEOGRAPHY

COASTLINE BORDERS HIGHEST POINT LOWEST POINT PLOTS SCALE

193.03 KM (119.94 MILES) OCEAN, THE GREAT EMPIRE MT ELEUTHERIA +1392 M PUERTO DE LTT O M 1045 1:50000

73.54 KM







### H.M. LNFT Land Registry

ADMINISTRATIVE AREA

OWNER ENTITLEMENT

**TERRITORIO LTT ST** 

Type W-T: Share of 0.1% of all BUN sales (rewarded in Credits) plus 1% of all LTT redeemed based on number of NFT Stories minted; Mint 4 NFT Stories



## PLOT T0780

|          | TITLE NUMBER            |                         |
|----------|-------------------------|-------------------------|
| y        | <b>T0779-221121</b>     |                         |
| O LTT ST | ISSUED 22 November 2021 | <b>b.</b> SCALE 1/50000 |

## PLOT T0779 Boundary: 2.81 km



# PLOT T(



#### **OFFICIAL PERSPECTIVE SHEET FOR FILING**

Indicate vantage point for each drawing. Copy and mark each sheet required prior to filing.

Guide - Vantage point should be indicated as shown in the diagram: