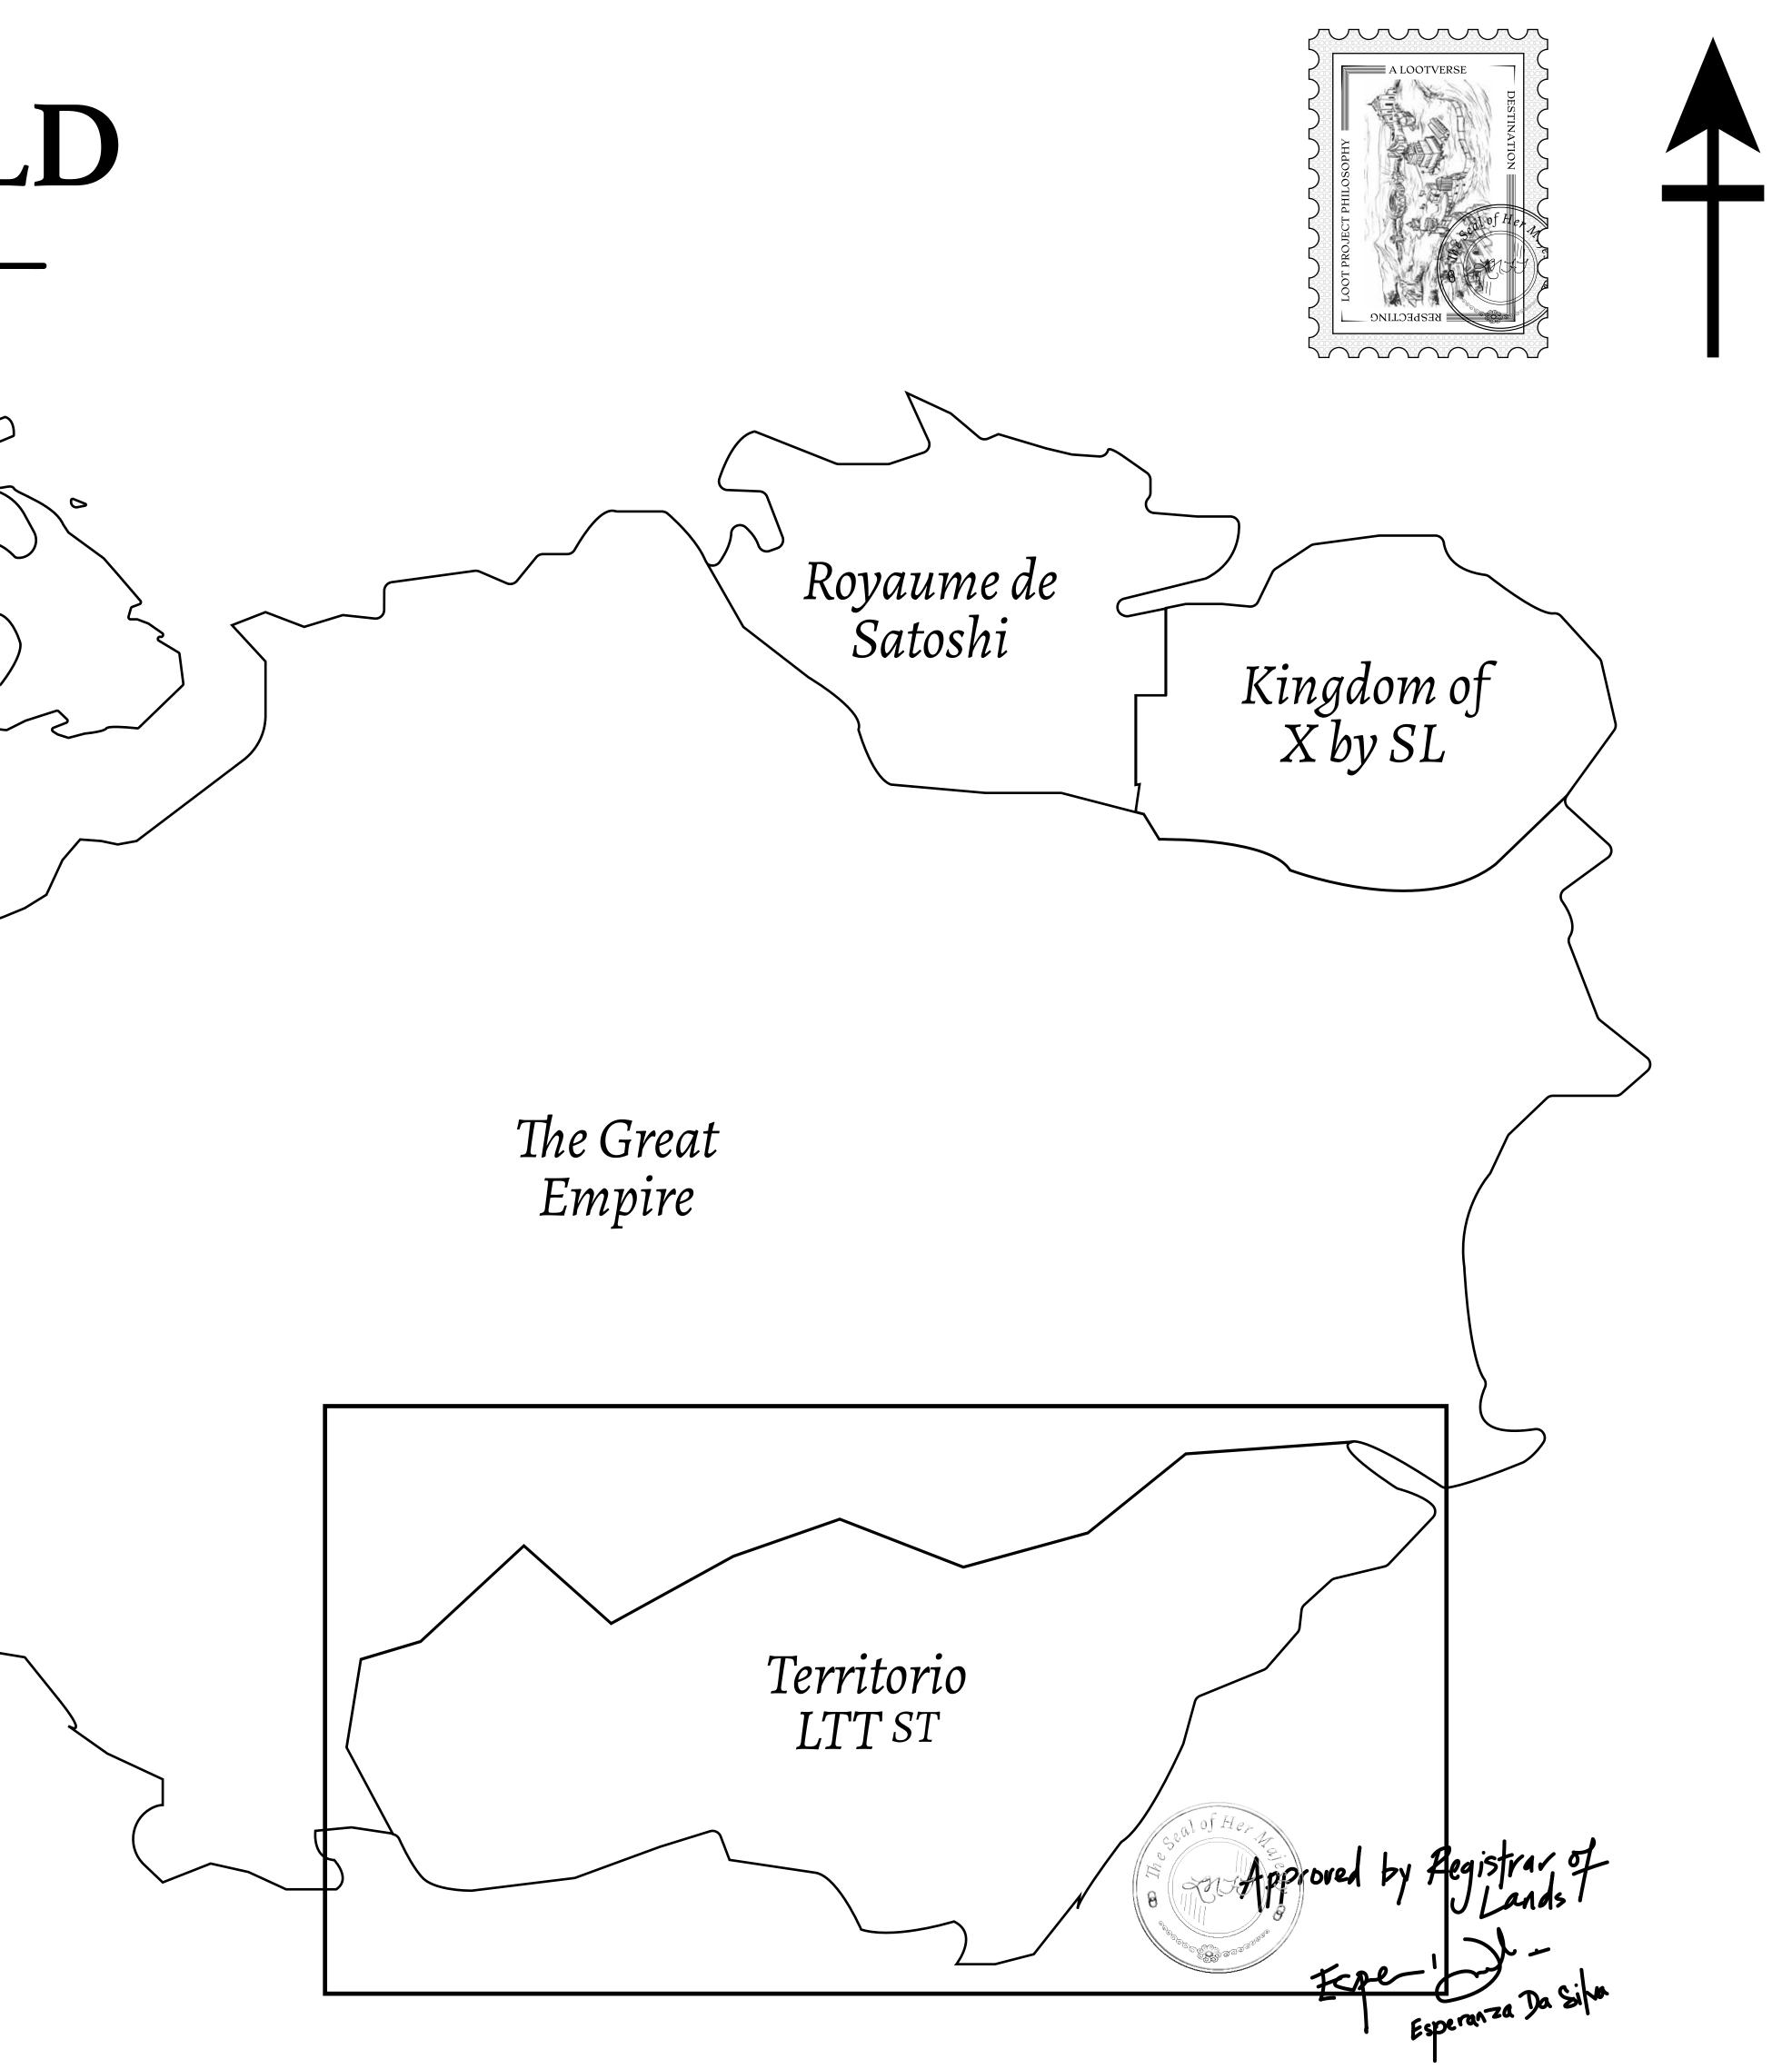

### THE SPANISH ARMADA

The most flamboyant of all of the states, this Spanish-speaking territory houses a clash of cultures. From the LTT trades in the El Mercado district to the solicitations for invites to the Great Empire, and even the traveling Caravans, it is a transient place; people are always on the move on the way to the Great Empire or a trek through the Dividing Range to the Royaume De Satoshi. Commerce uses derivations of LTT such as LTTE, LTTB, and LTTC.

### GEOGRAPHY

COASTLINE BORDERS HIGHEST POINT LOWEST POINT PLOTS SCALE

193.03 KM (119.94 MILES) OCEAN, THE GREAT EMPIRE MT ELEUTHERIA +1392 M PUERTO DE LTT O M 1045 1:50000

73.54 KM

### H.M. LNFT Land Registry

ADMINISTRATIVE AREA

OWNER ENTITLEMENT

**TERRITORIO LTT ST** 

Type W-T: Share of 0.1% of all BUN sales (rewarded in Credits) plus 1% of all LTT redeemed based on number of NFT Stories minted; Mint 4 NFT Stories