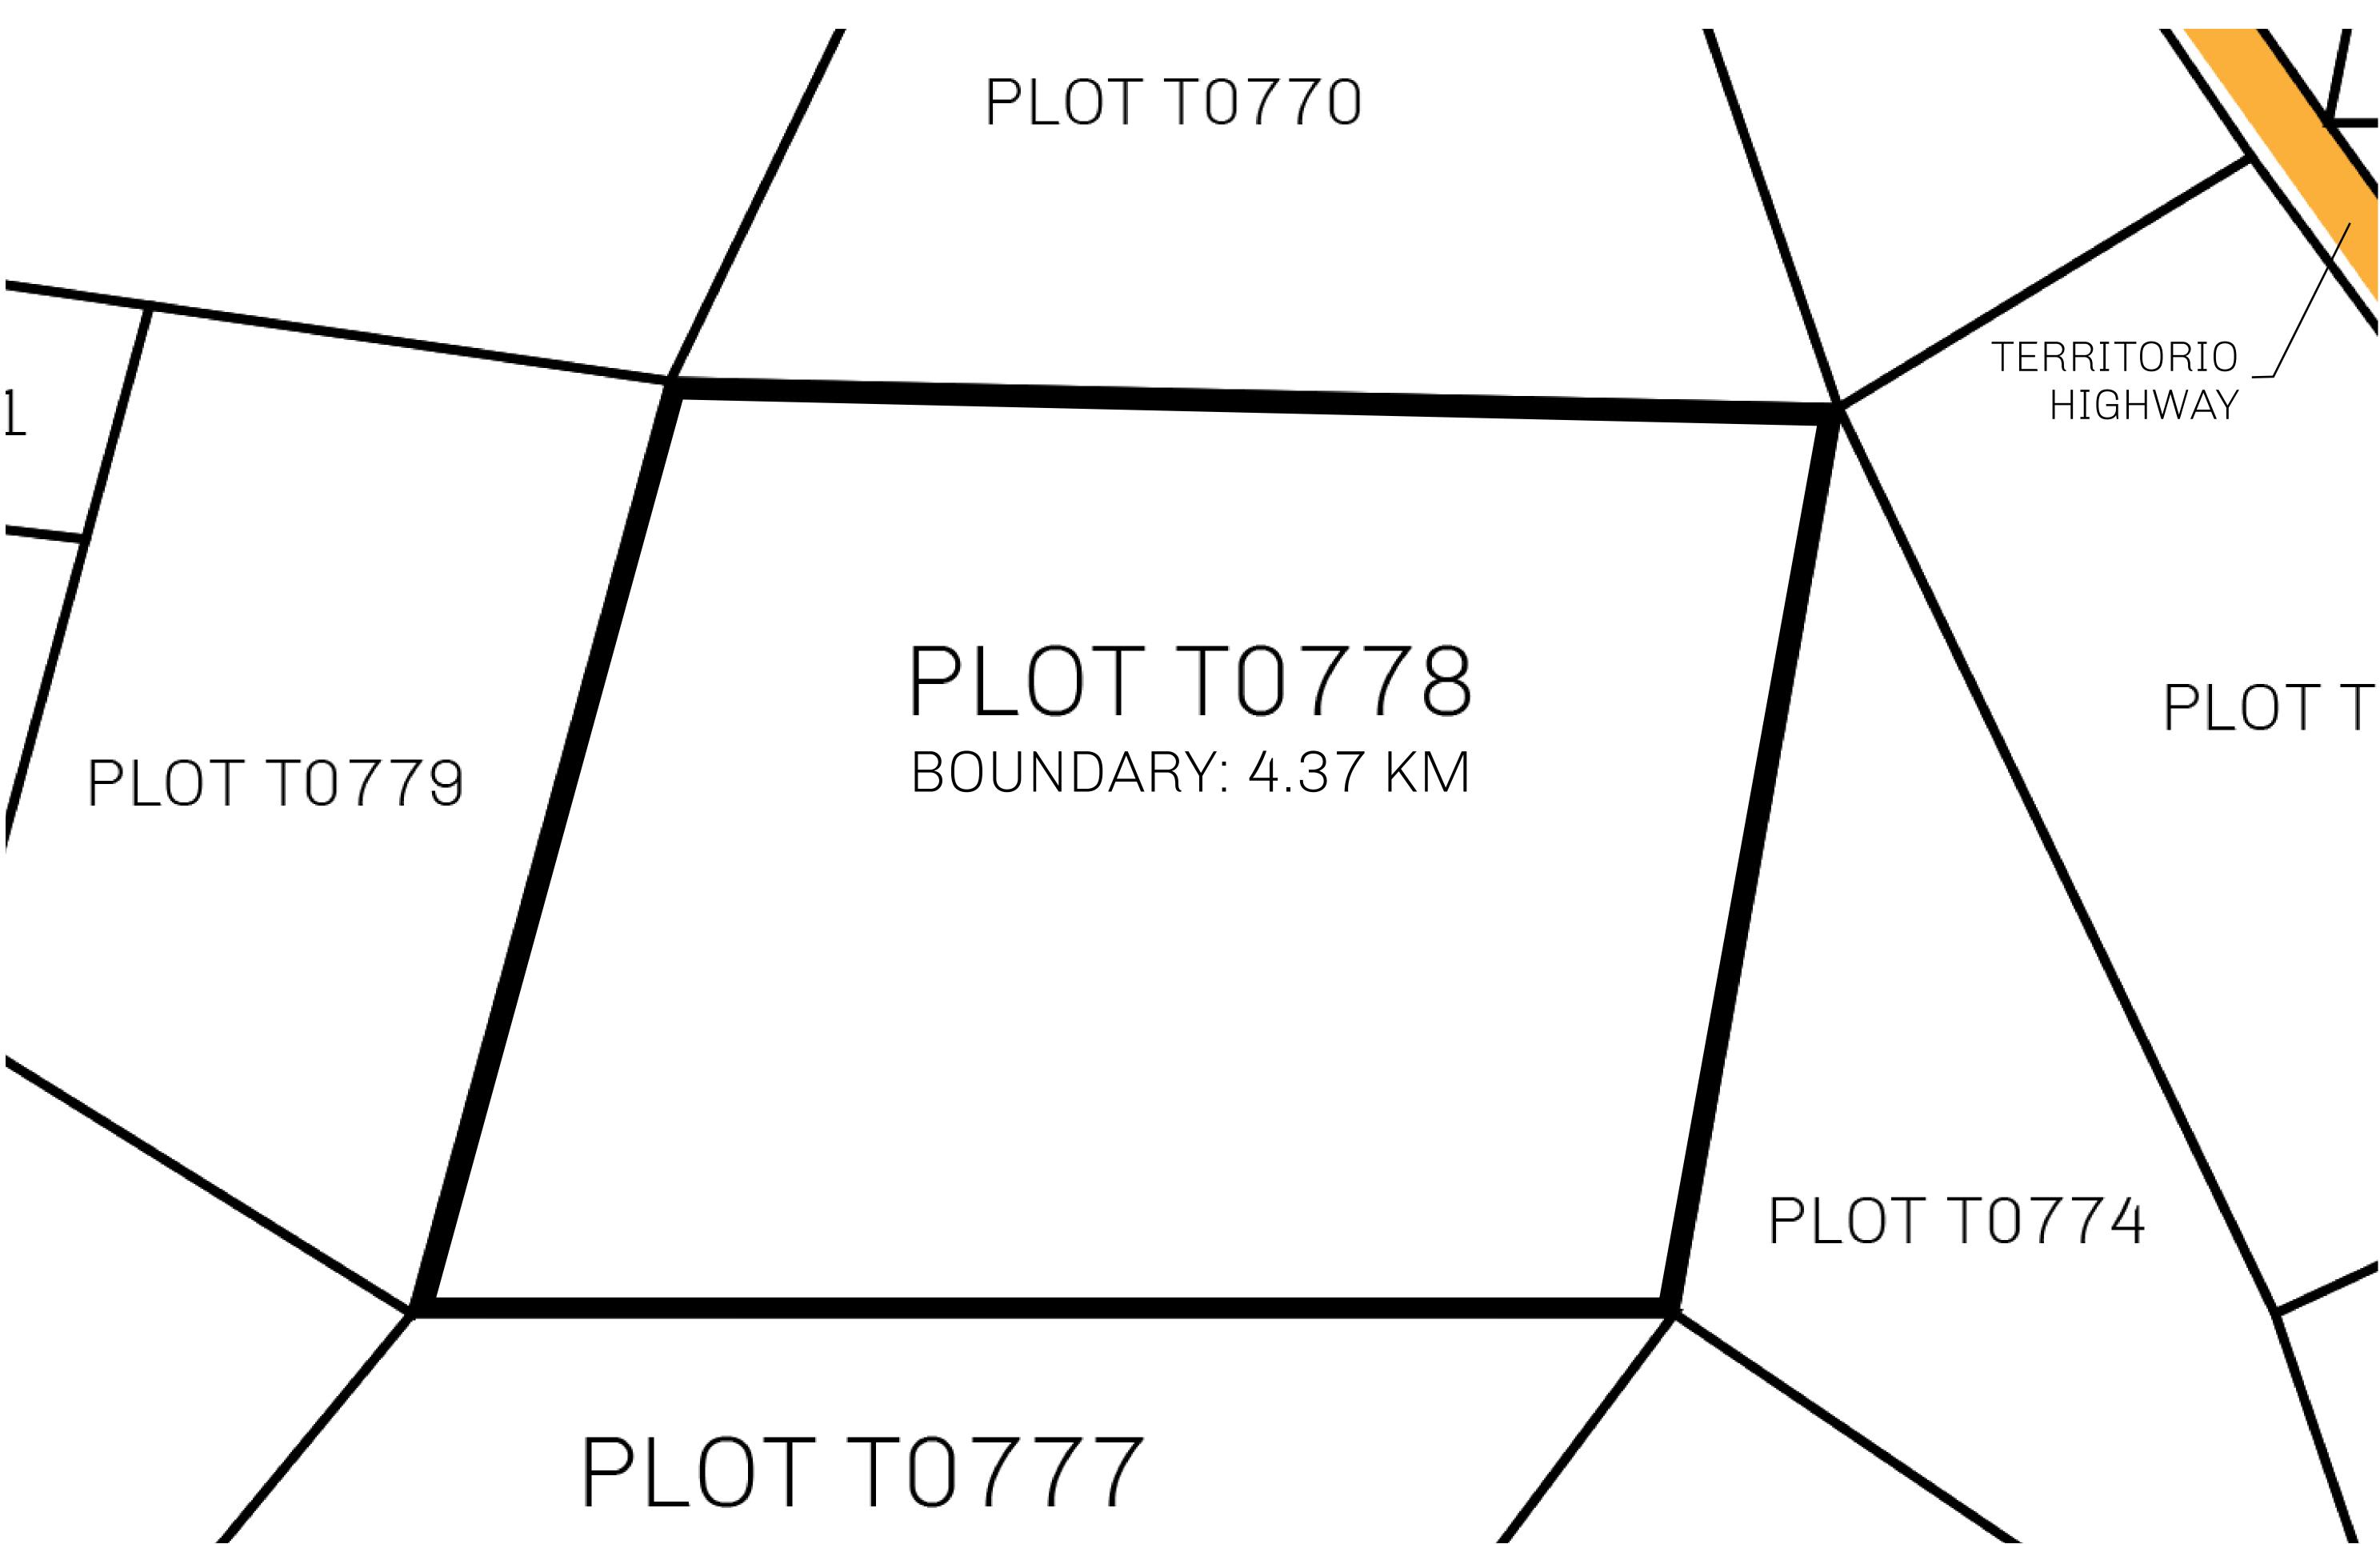

## H.M. LNFT Land Registry

TITLE NUMBER

T0778-221121

ADMINISTRATIVE AREA

TERRITORIO LTT ST

ISSUED 22 November 2021

SCALE **1/50000** 

OWNER ENTITLEMENT