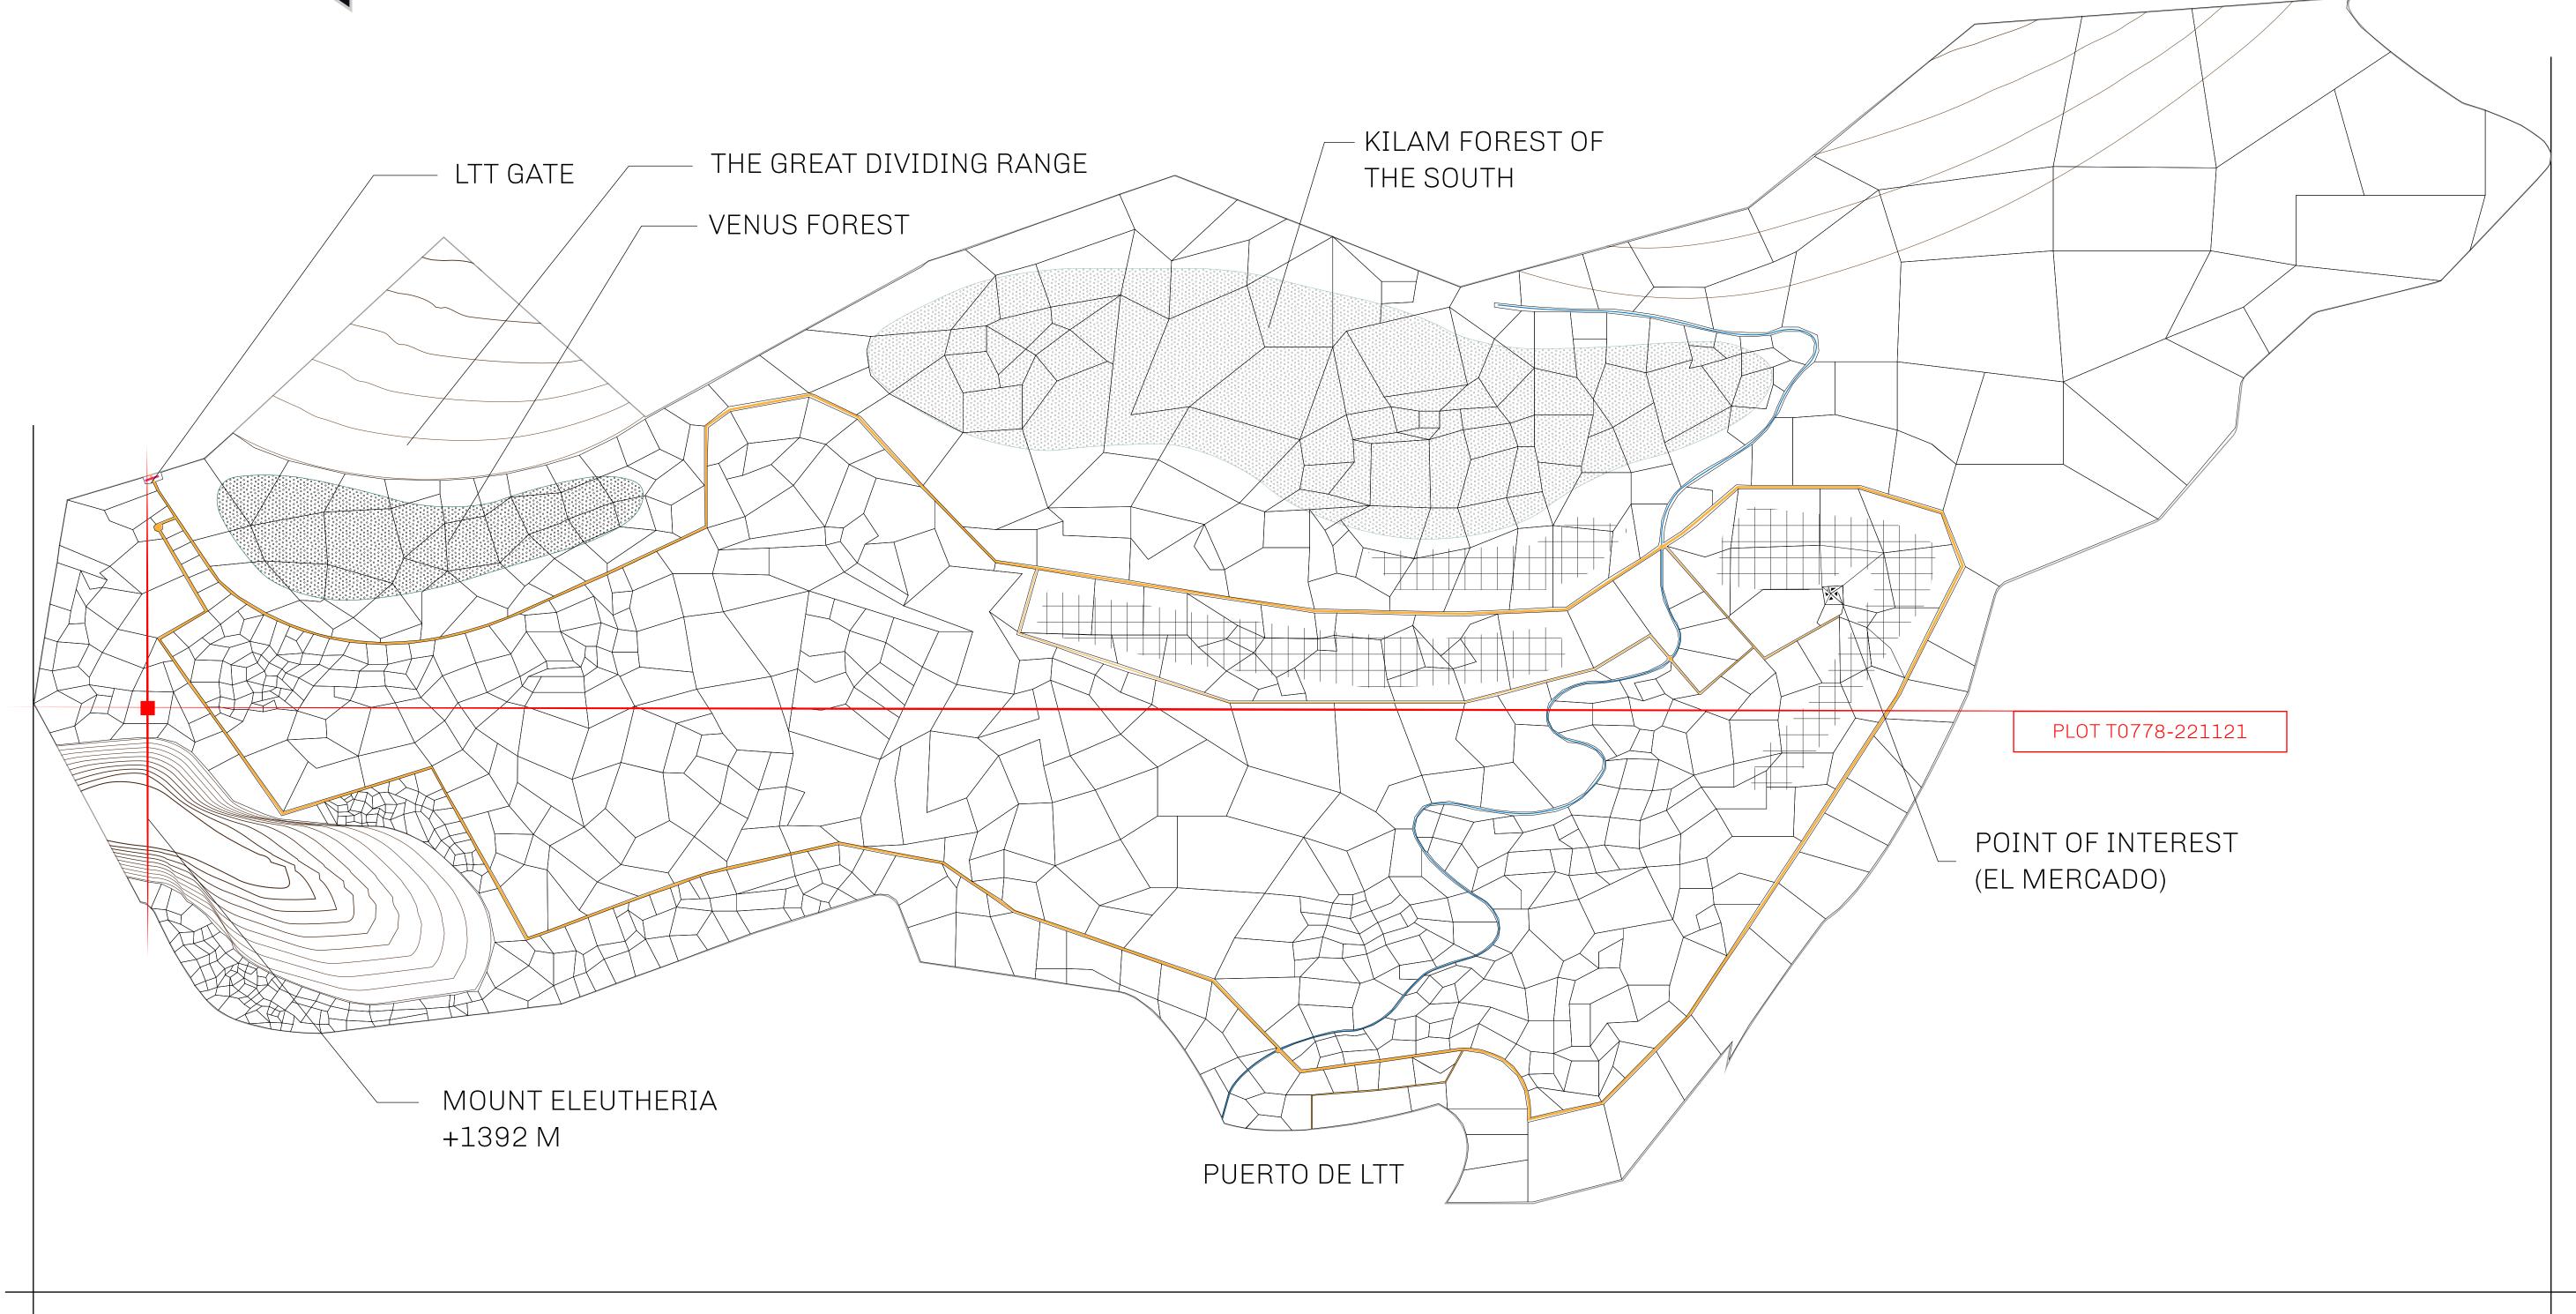

## THE SPANISH ARMADA

The most flamboyant of all of the states, this Spanish-speaking territory houses a clash of cultures. From the LTT trades in the El Mercado district to the solicitations for invites to the Great Empire, and even the traveling Caravans, it is a transient place; people are always on the move on the way to the Great Empire or a trek through the Dividing Range to the Royaume De Satoshi. Commerce uses derivations of LTT such as LTTE, LTTB, and LTTC.

## GEOGRAPHY

COASTLINE
BORDERS
HIGHEST POINT
LOWEST POINT
PLOTS
SCALE

193.03 KM (119.94 MILES)
OCEAN, THE GREAT EMPIRE
MT ELEUTHERIA +1392 M
PUERTO DE LTT 0 M

1045

1:50000

## H.M. LNFT Land Registry

TITLE NUMBER

T0778-221121

ADMINISTRATIVE AREA

TERRITORIO LTT ST

ISSUED 22 November 2021

SCALE **1/50000** 

OWNER ENTITLEMENT