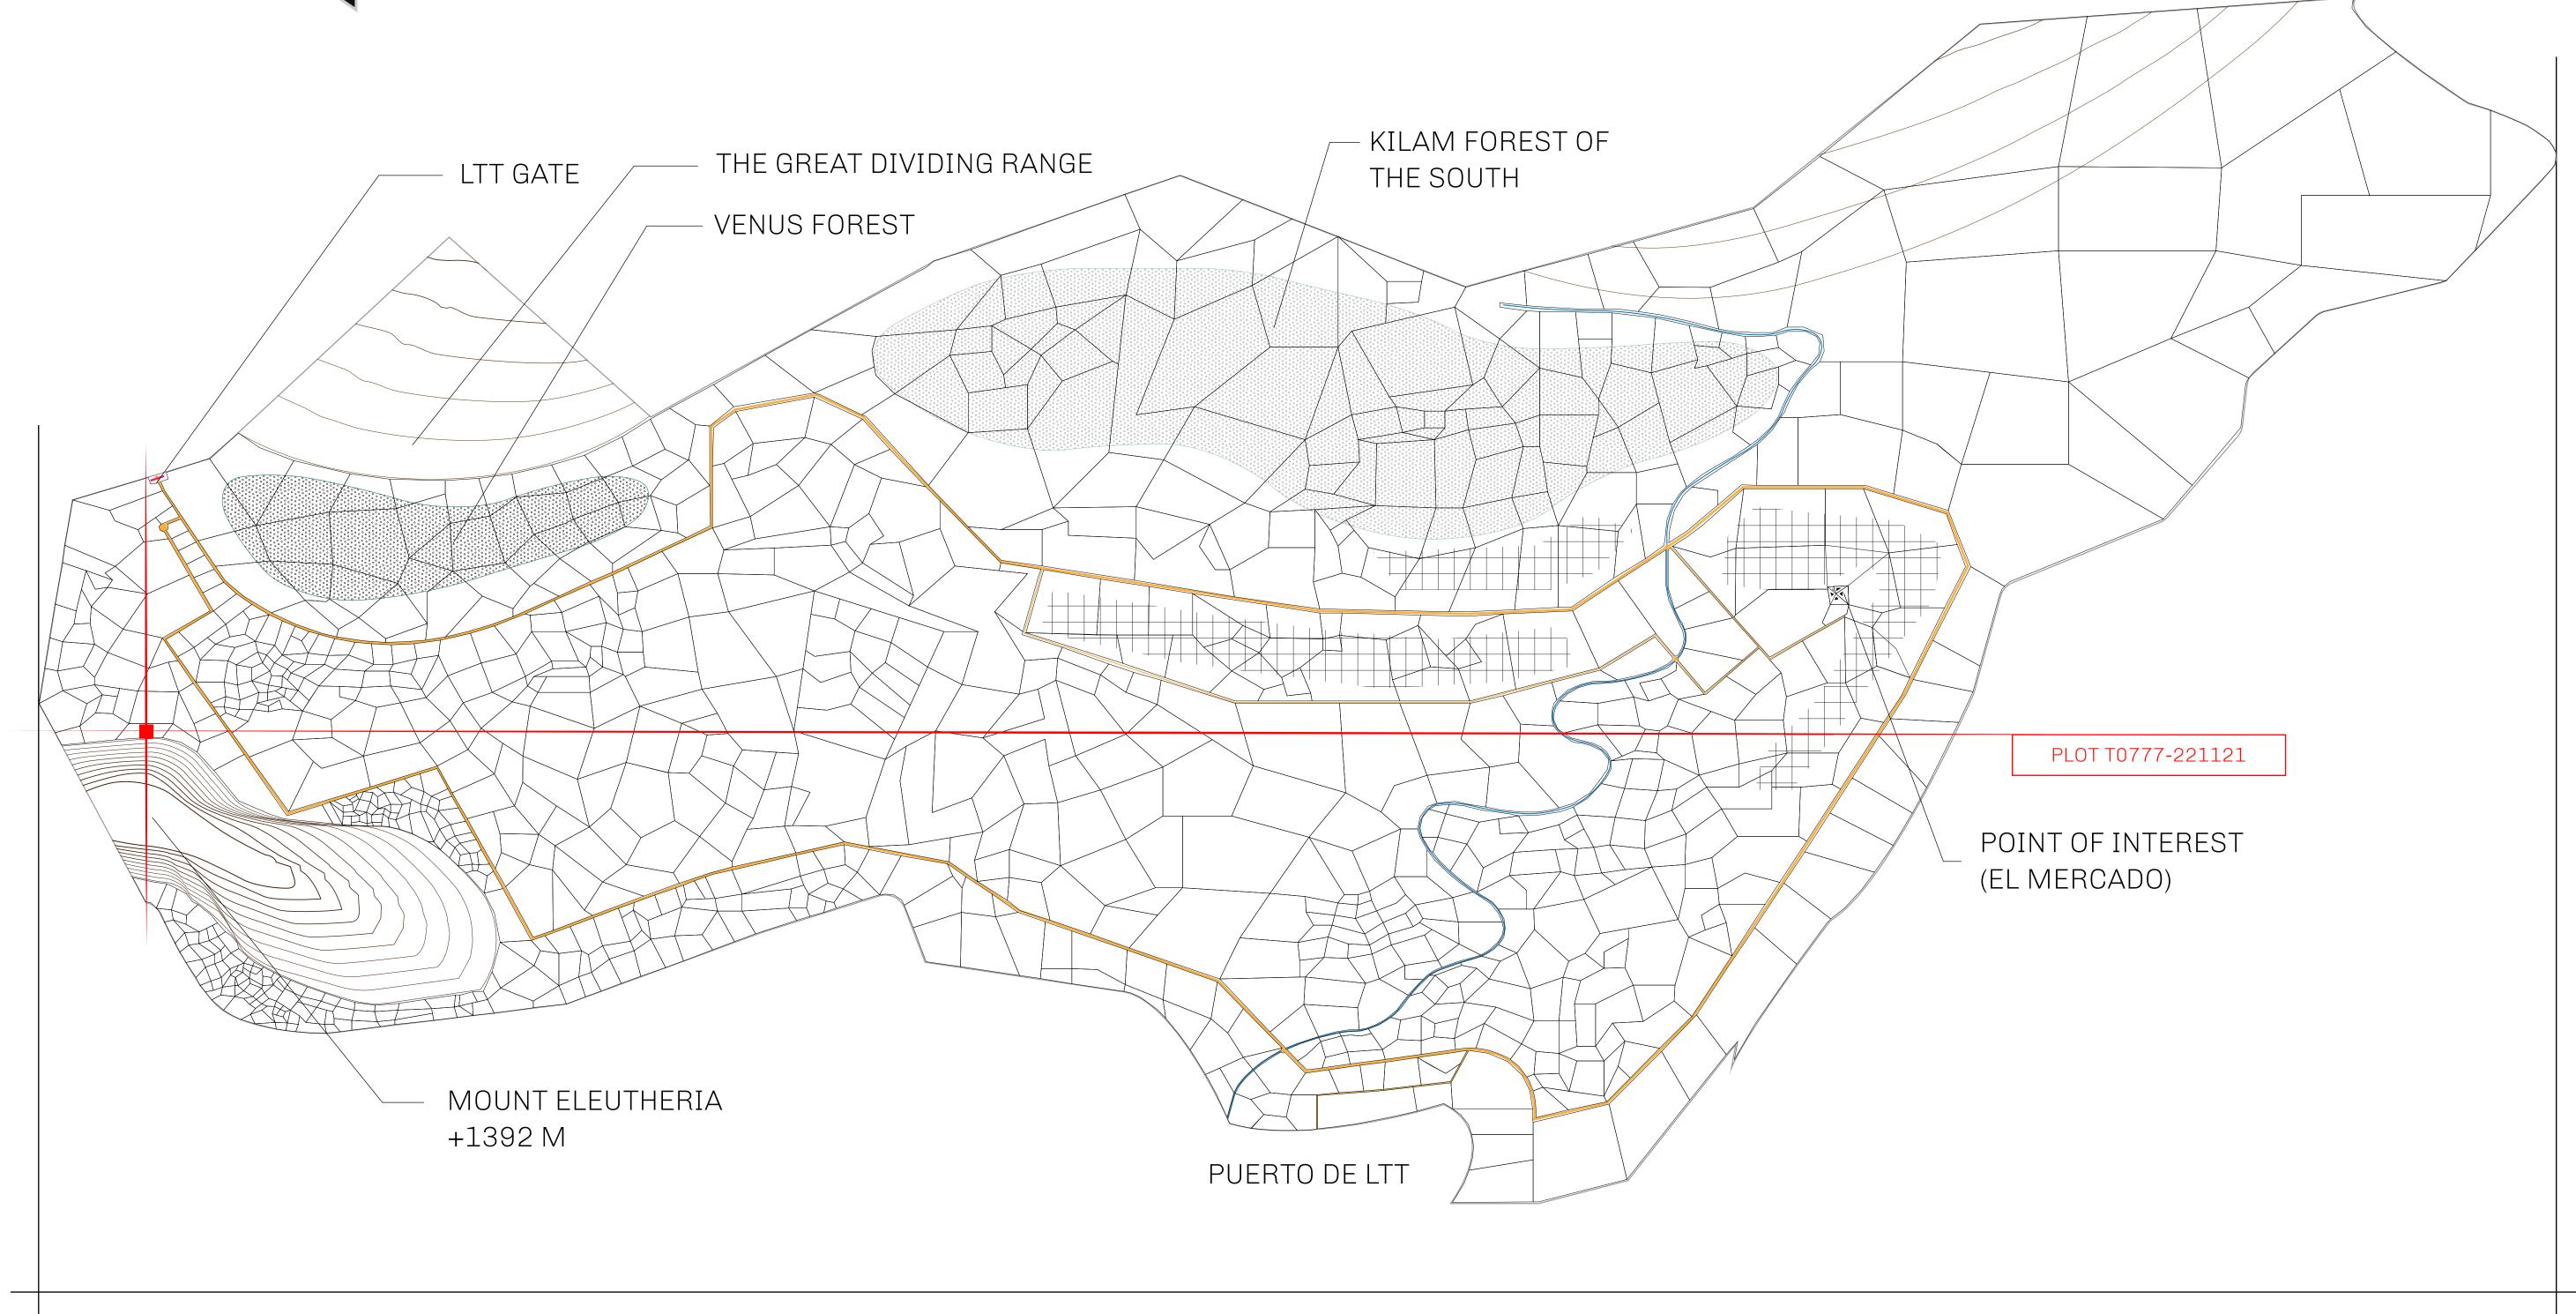

## GEOGRAPHY

COASTLINE
BORDERS
HIGHEST POINT
LOWEST POINT
PLOTS
SCALE

193.03 KM (119.94 MILES)
OCEAN, THE GREAT EMPIRE
MT ELEUTHERIA +1392 M
PUERTO DE LTT 0 M

1045

1:50000

## H.M. LNFT Land Registry

TITLE NUMBER

T0777-221121

TERRITORIO LTT ST

SCALE **1/50000** 

OWNER ENTITLEMENT

Type W-T: Share of 0.1% of all BUN sales (rewarded in Credits) plus 1% of all LTT redeemed based on number of NFT Stories minted; Mint 4 NFT Stories

PL0TT077 BOUNDARY: 3.74 KM PLOT T

> MOUNT ELEUTHERIA +1392 M