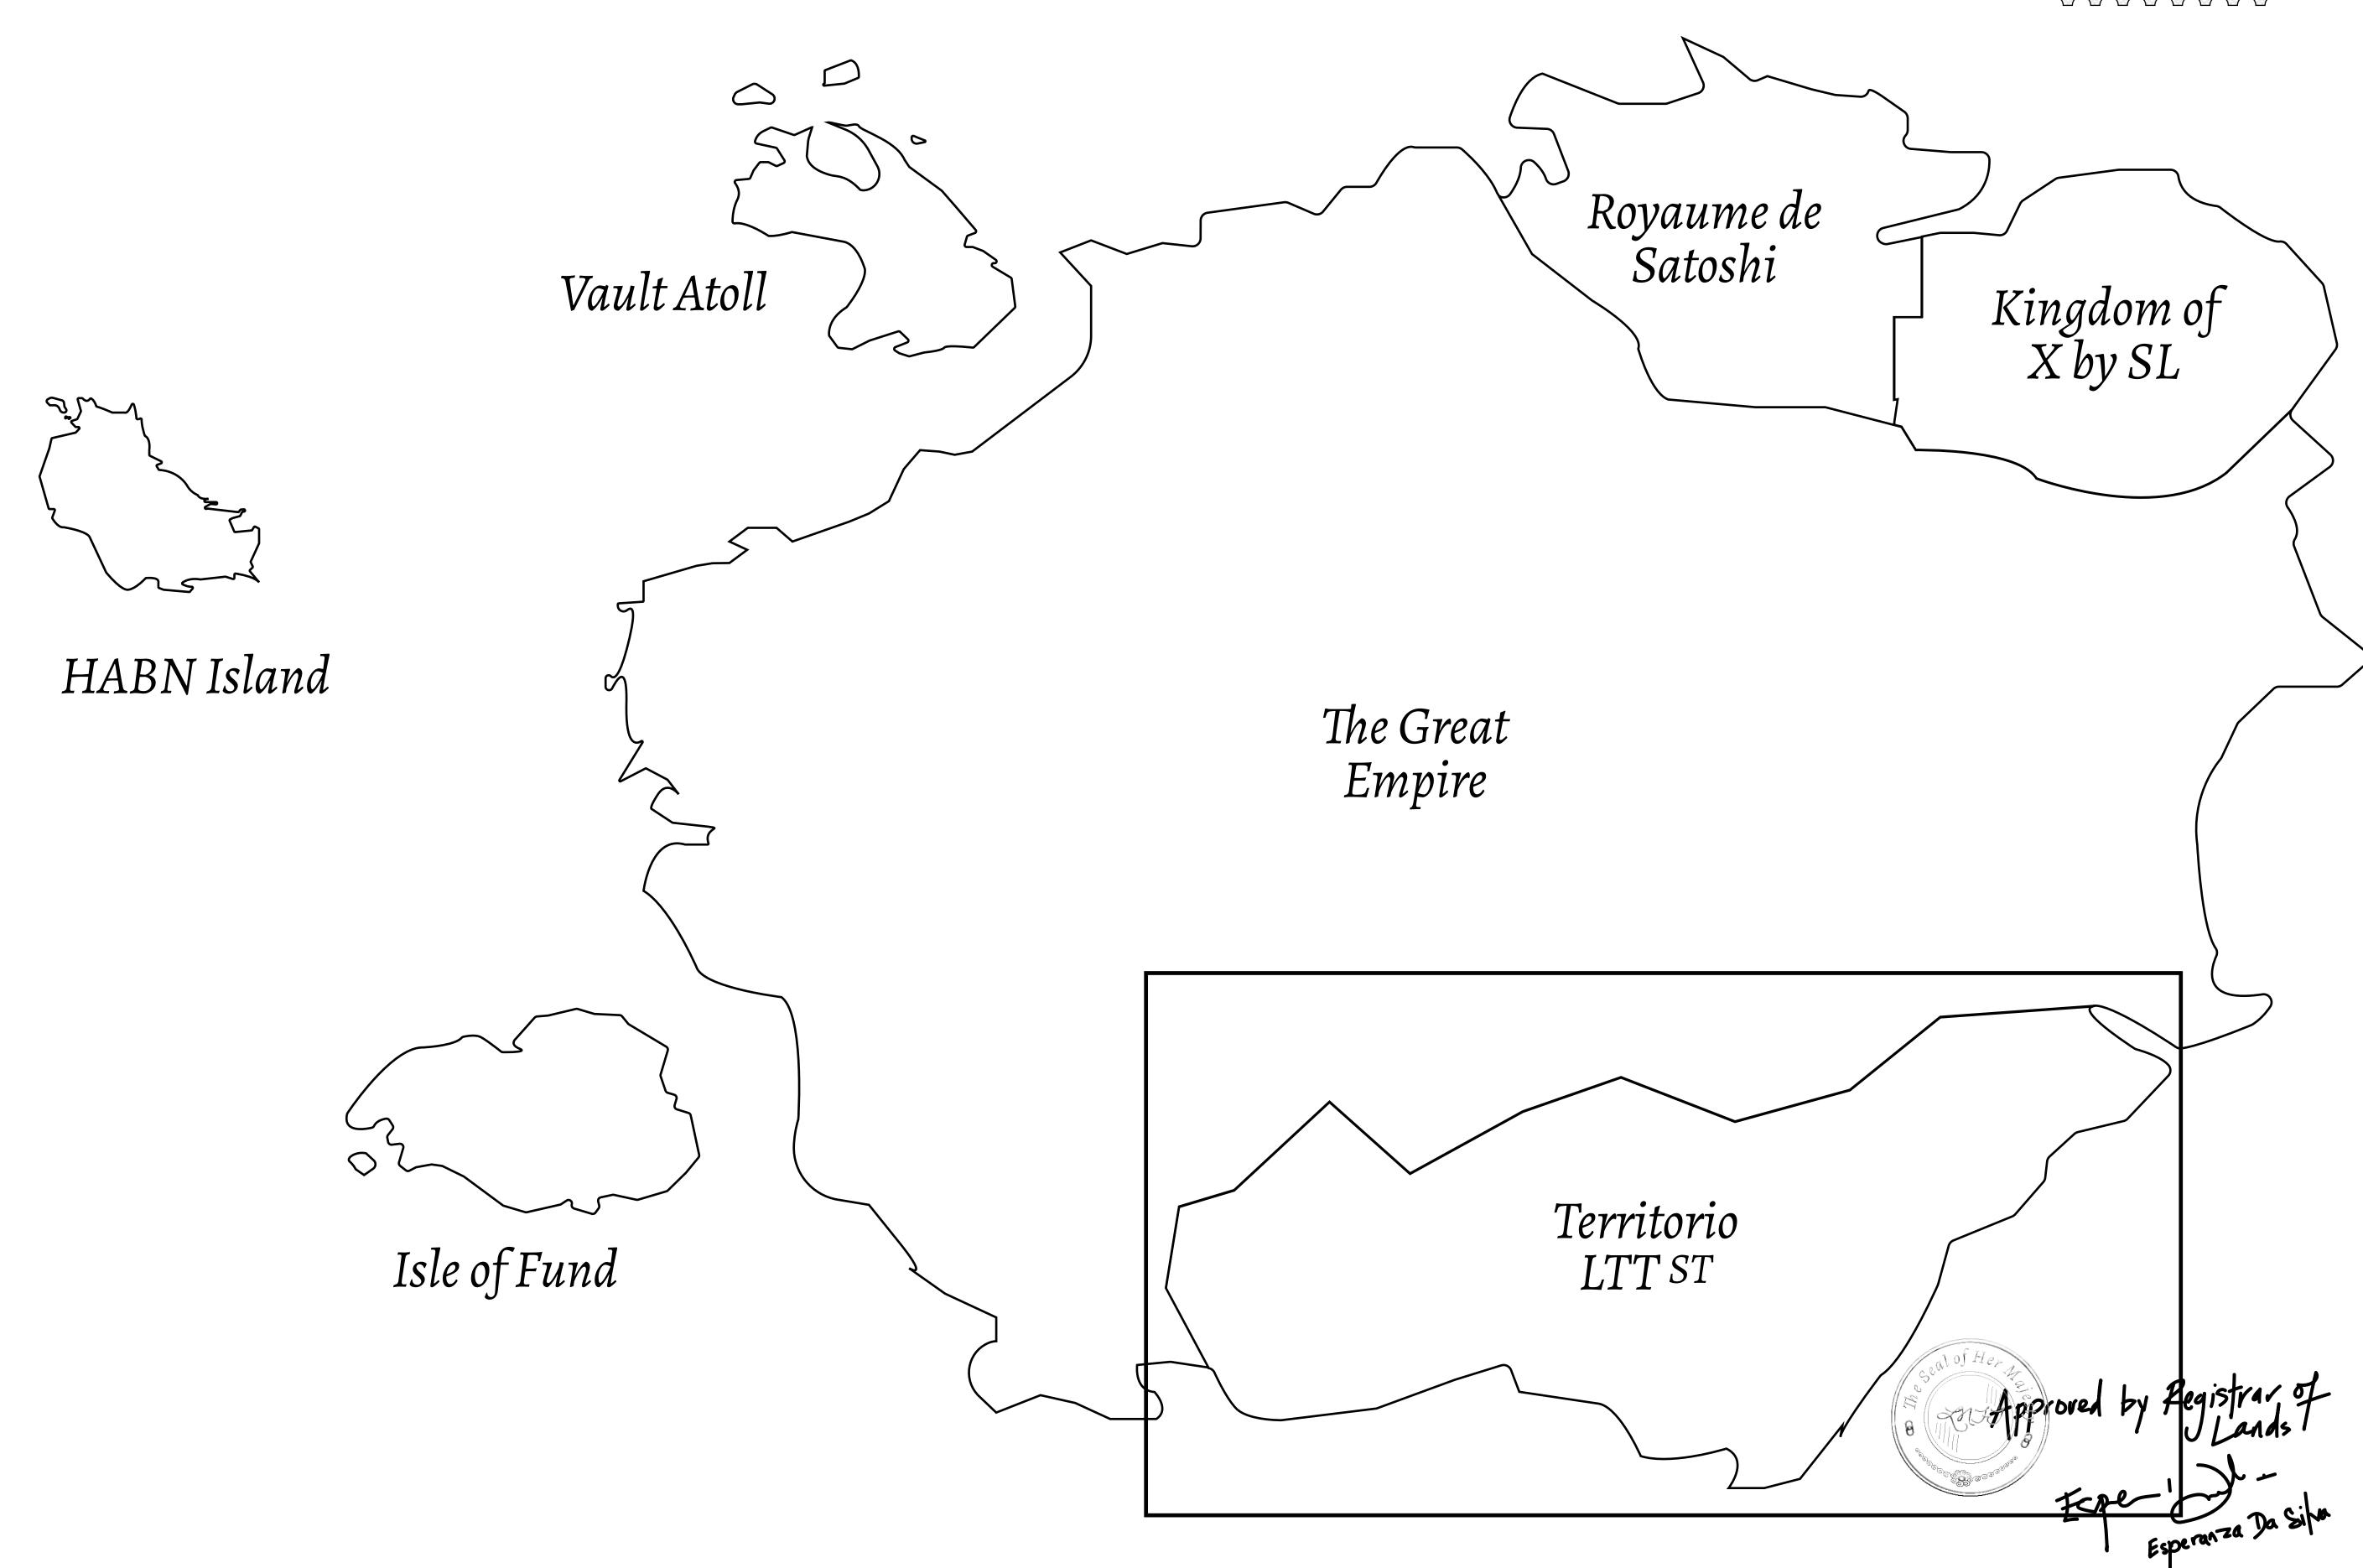

## THE SPANISH ARMADA

The most flamboyant of all of the states, this Spanish-speaking territory houses a clash of cultures. From the LTT trades in the El Mercado district to the solicitations for invites to the Great Empire, and even the traveling Caravans, it is a transient place; people are always on the move on the way to the Great Empire or a trek through the Dividing Range to the Royaume De Satoshi. Commerce uses derivations of LTT such as LTTE, LTTB, and LTTC.

## GEOGRAPHY

COASTLINE
BORDERS
HIGHEST POINT
LOWEST POINT
PLOTS
SCALE

193.03 KM (119.94 MILES)
OCEAN, THE GREAT EMPIRE
MT ELEUTHERIA +1392 M
PUERTO DE LTT 0 M

1045

1:50000

PL0TT077 BOUNDARY: 3.74 KM PLOT T

> MOUNT ELEUTHERIA +1392 M