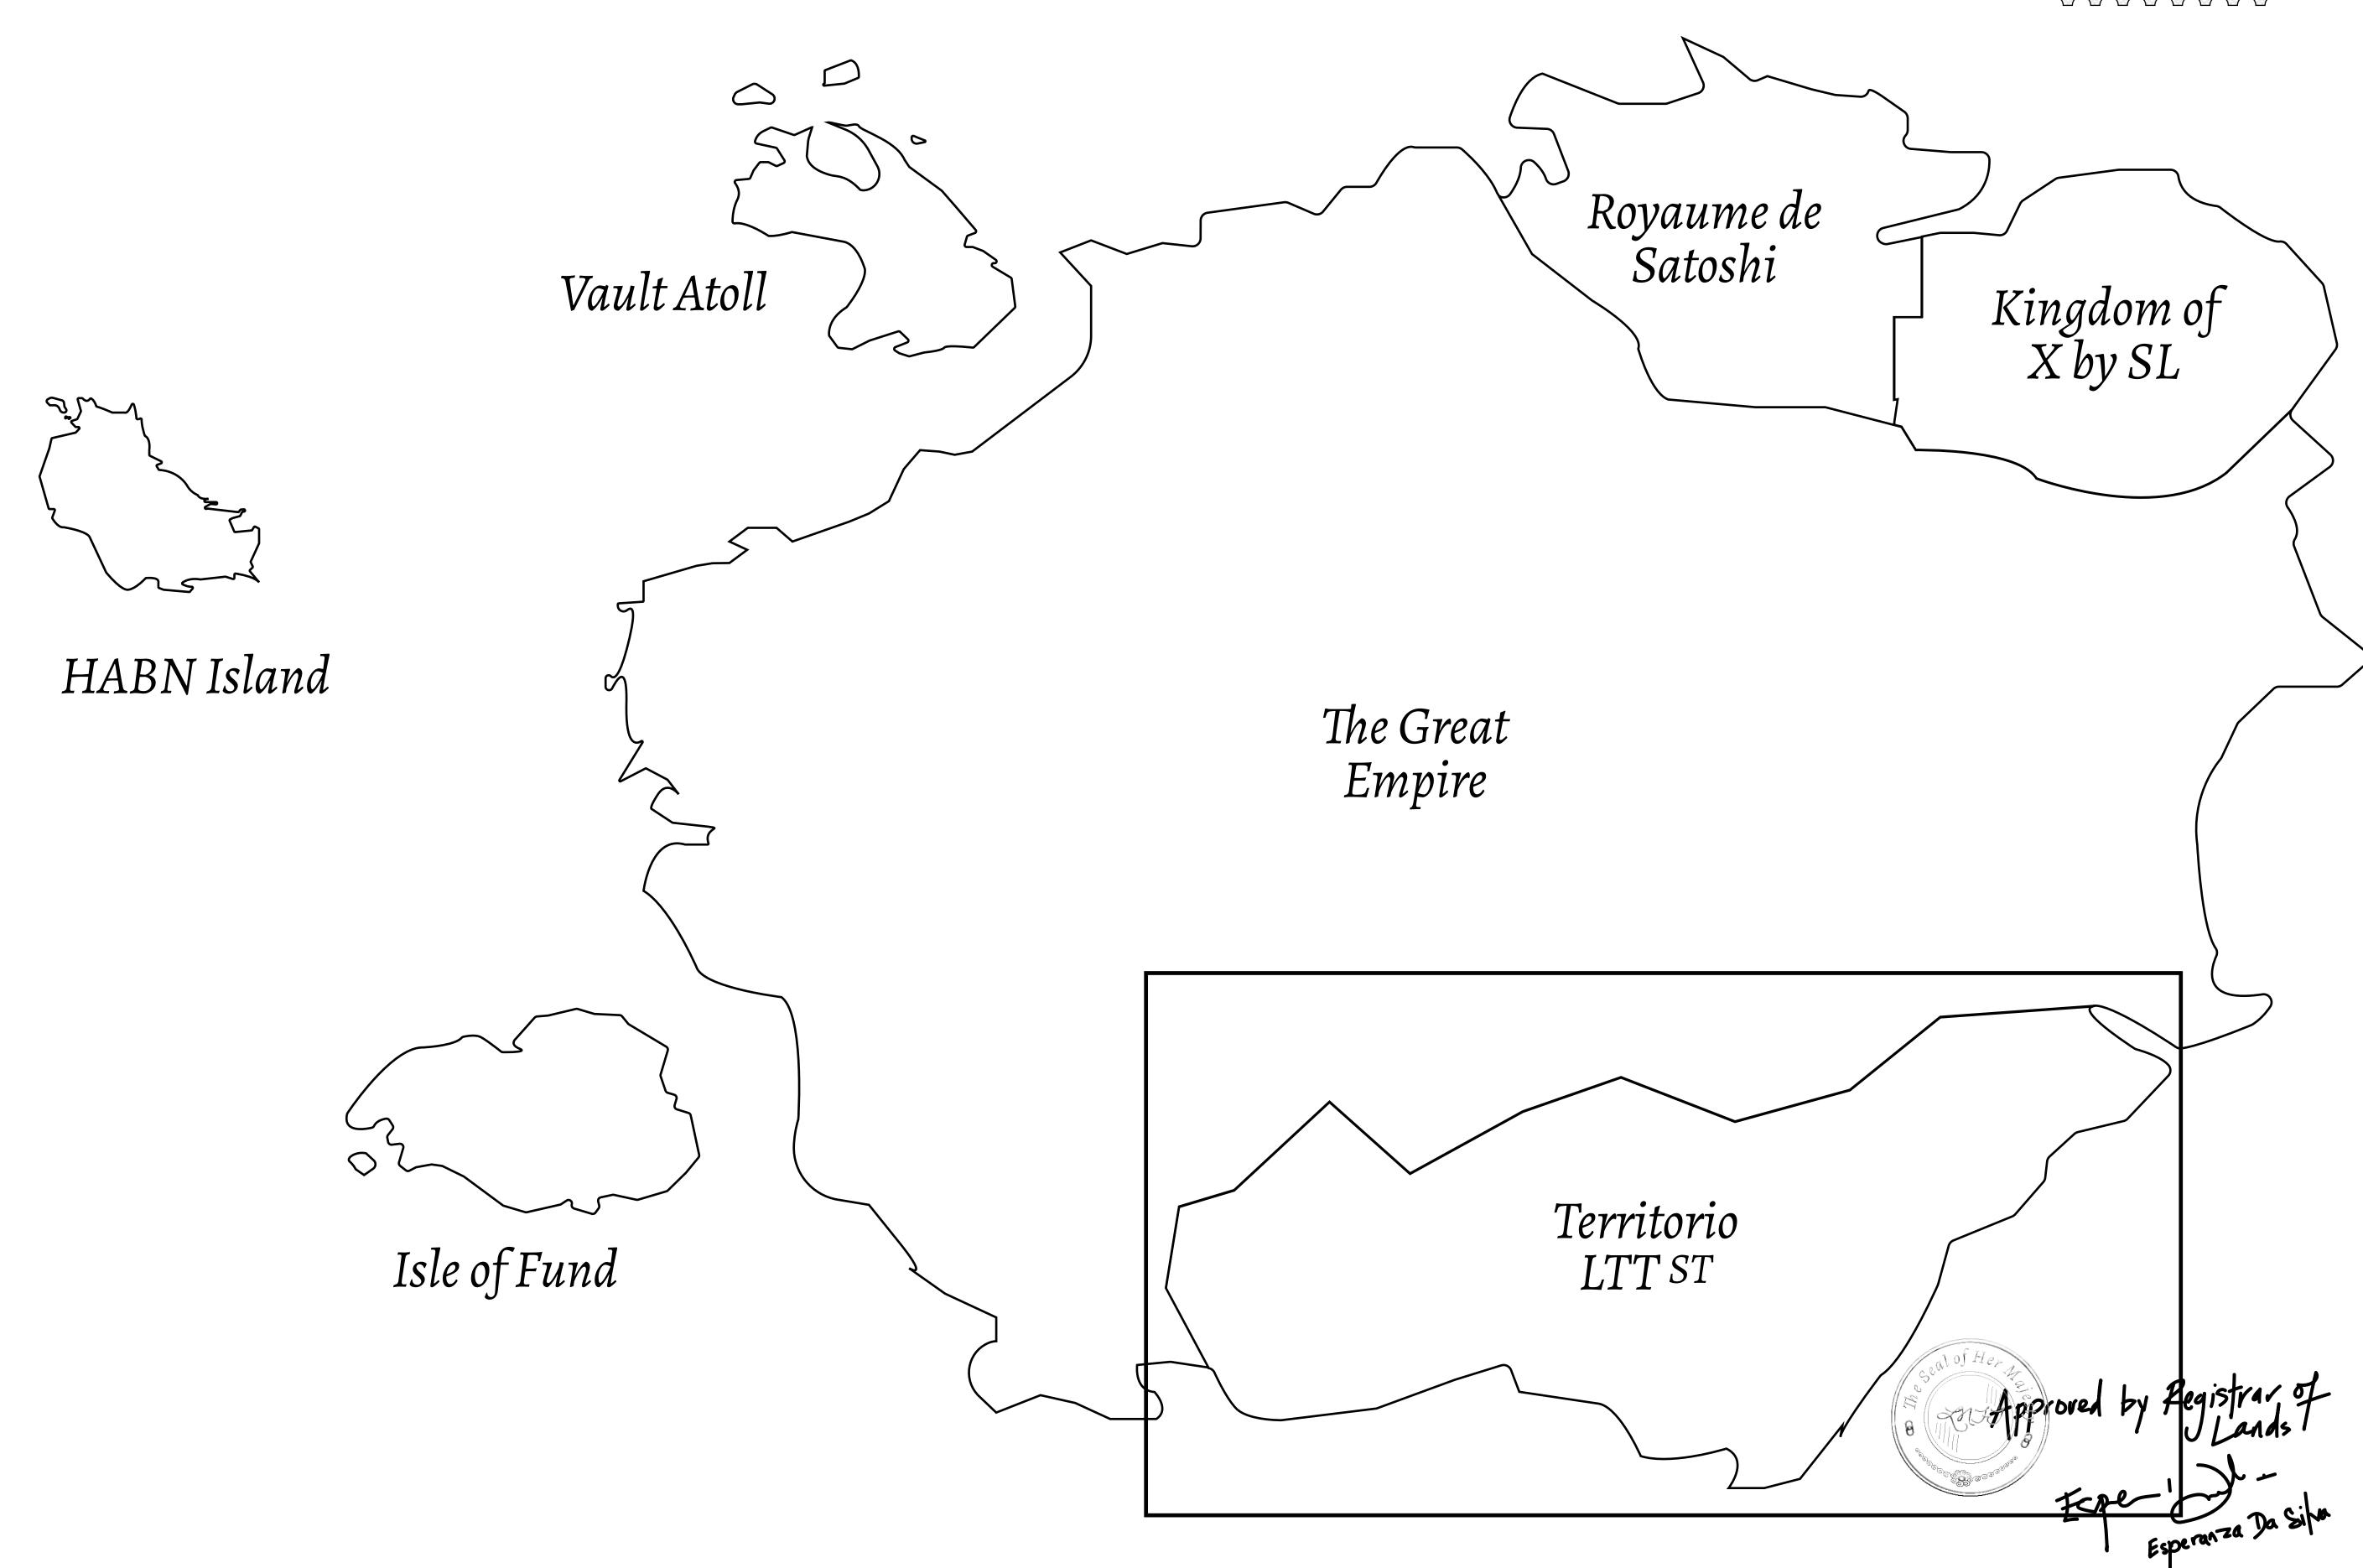

## THE SPANISH ARMADA

The most flamboyant of all of the states, this Spanish-speaking territory houses a clash of cultures. From the LTT trades in the El Mercado district to the solicitations for invites to the Great Empire, and even the traveling Caravans, it is a transient place; people are always on the move on the way to the Great Empire or a trek through the Dividing Range to the Royaume De Satoshi. Commerce uses derivations of LTT such as LTTE, LTTB, and LTTC.

## GEOGRAPHY

COASTLINE BORDERS HIGHEST POINT LOWEST POINT PLOTS SCALE

193.03 KM (119.94 MILES) OCEAN, THE GREAT EMPIRE MT ELEUTHERIA +1392 M PUERTO DE LTT 0 M

1045

1:50000

## H.M. LNFT Land Registry

TITLE NUMBER

T0776-221121

TERRITORIO LTT ST

SCALE **1/50000** 

OWNER ENTITLEMENT

Type W-T: Share of 0.1% of all BUN sales (rewarded in Credits) plus 1% of all LTT redeemed based on