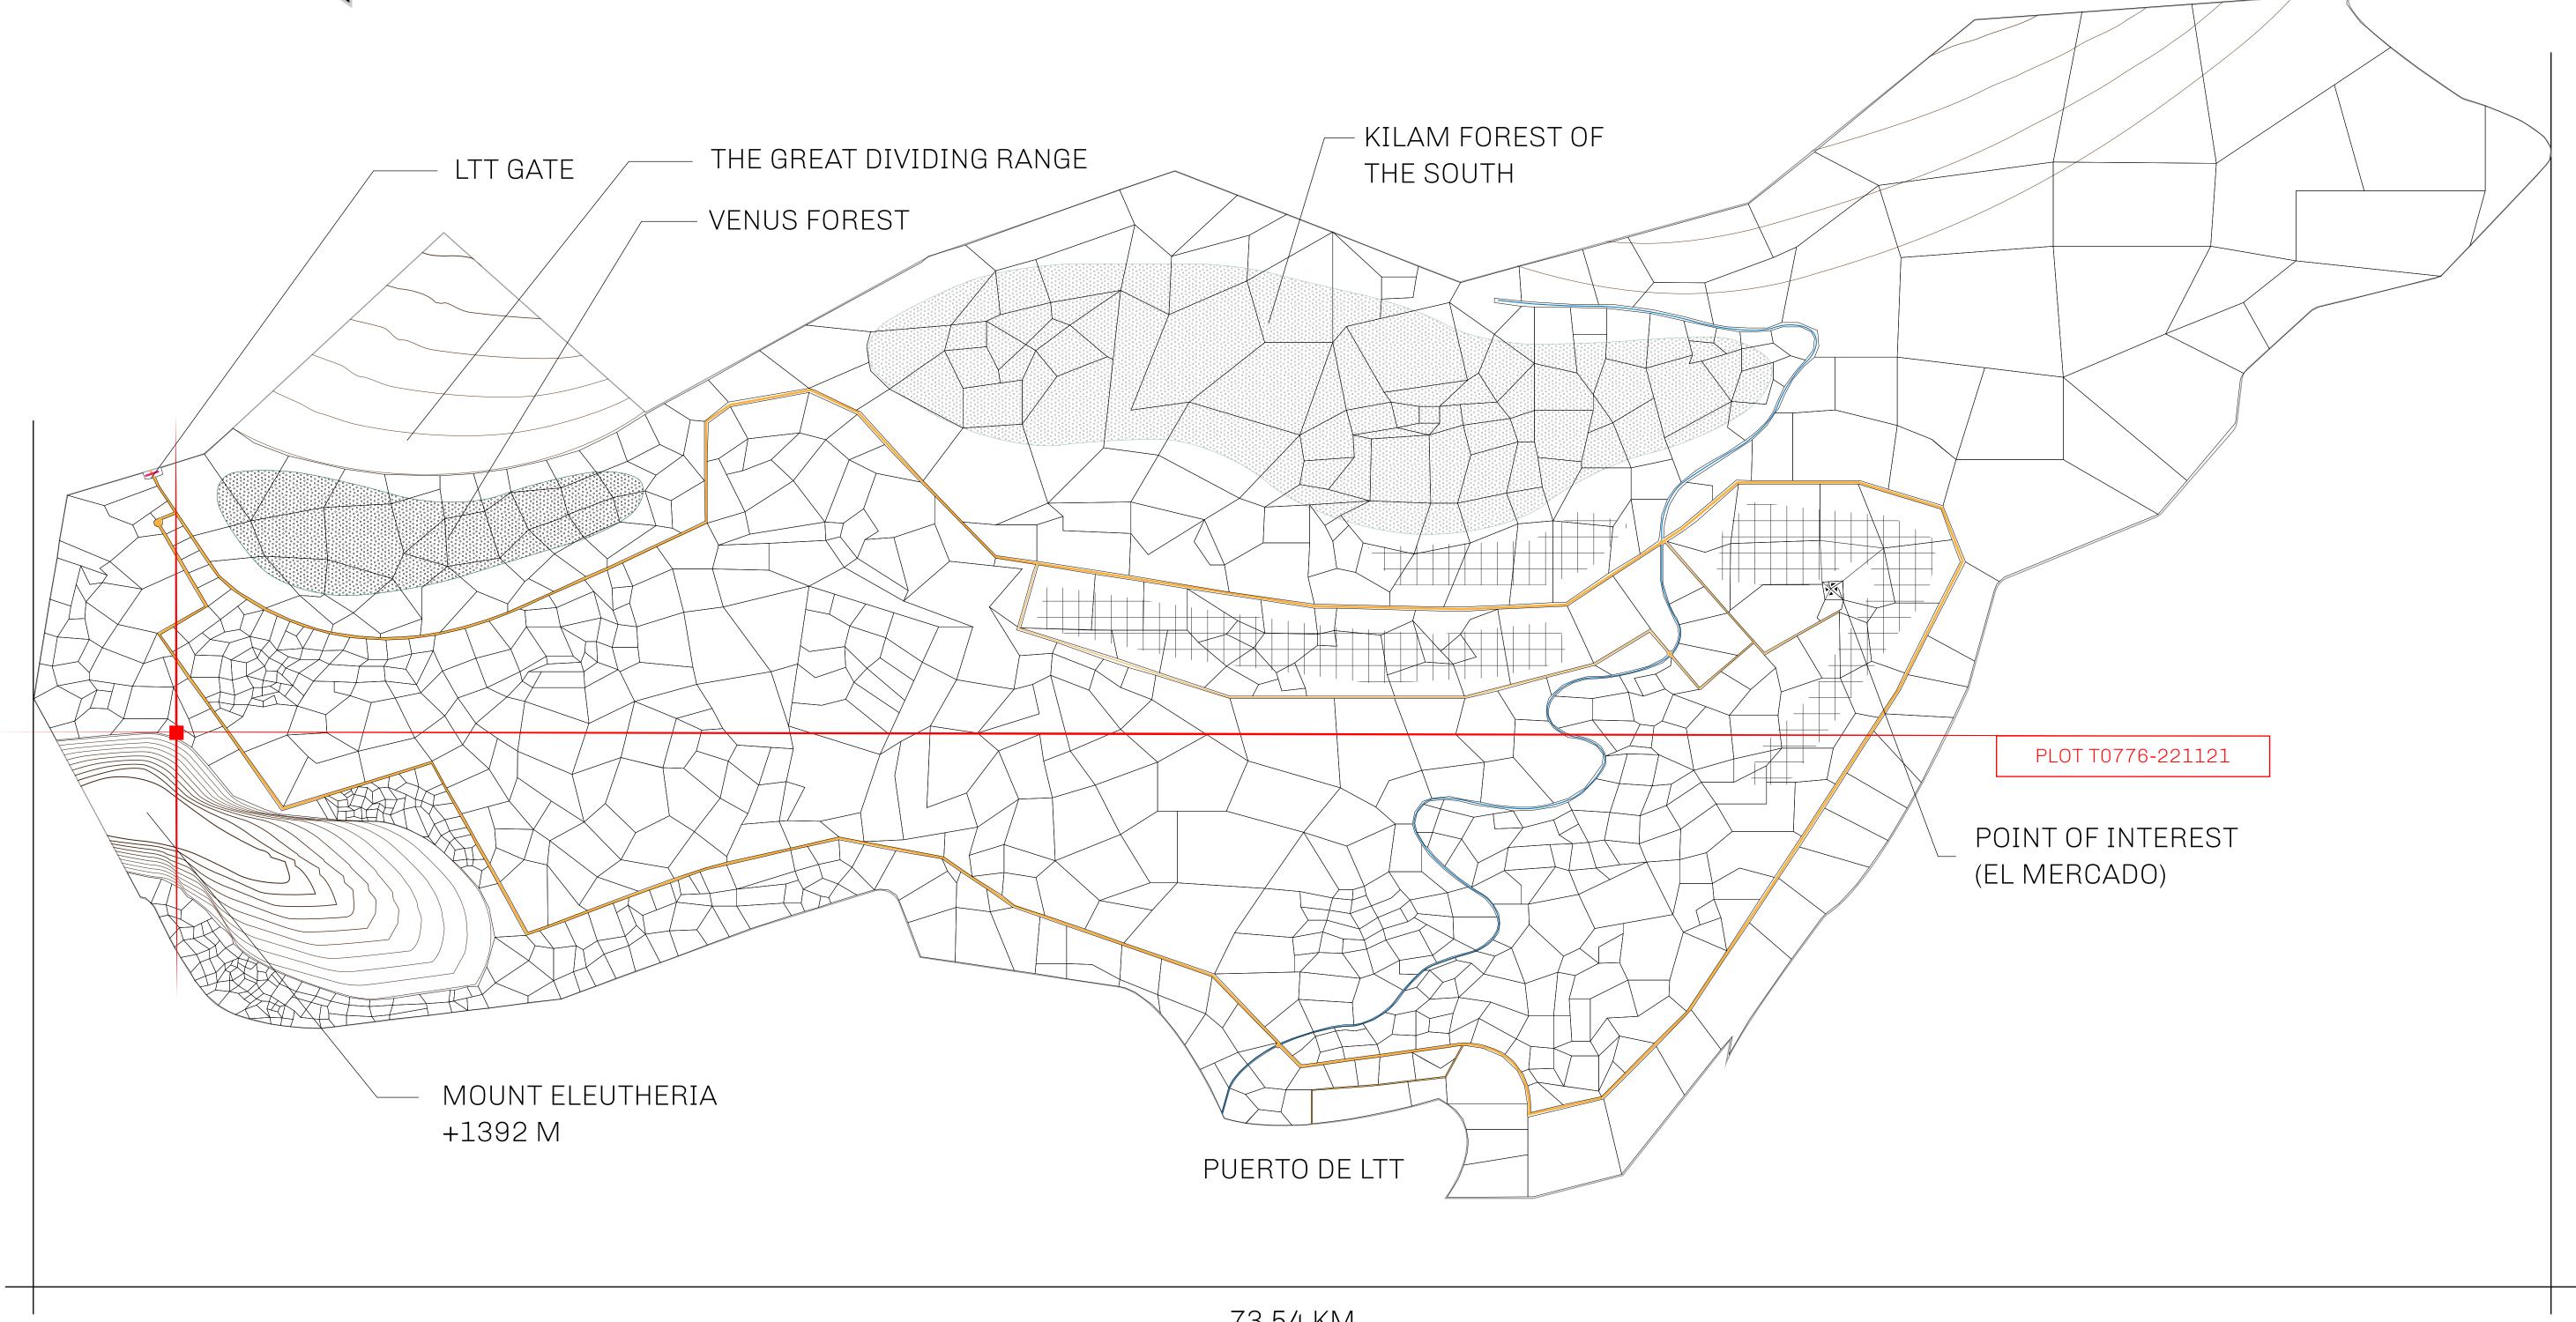

## THE SPANISH ARMADA

The most flamboyant of all of the states, this Spanish-speaking territory houses a clash of cultures. From the LTT trades in the El Mercado district to the solicitations for invites to the Great Empire, and even the traveling Caravans, it is a transient place; people are always on the move on the way to the Great Empire or a trek through the Dividing Range to the Royaume De Satoshi. Commerce uses derivations of LTT such as LTTE, LTTB, and LTTC.

## GEOGRAPHY

COASTLINE BORDERS HIGHEST POINT LOWEST POINT PLOTS SCALE

193.03 KM (119.94 MILES) OCEAN, THE GREAT EMPIRE MT ELEUTHERIA +1392 M PUERTO DE LTT 0 M

1045

1:50000