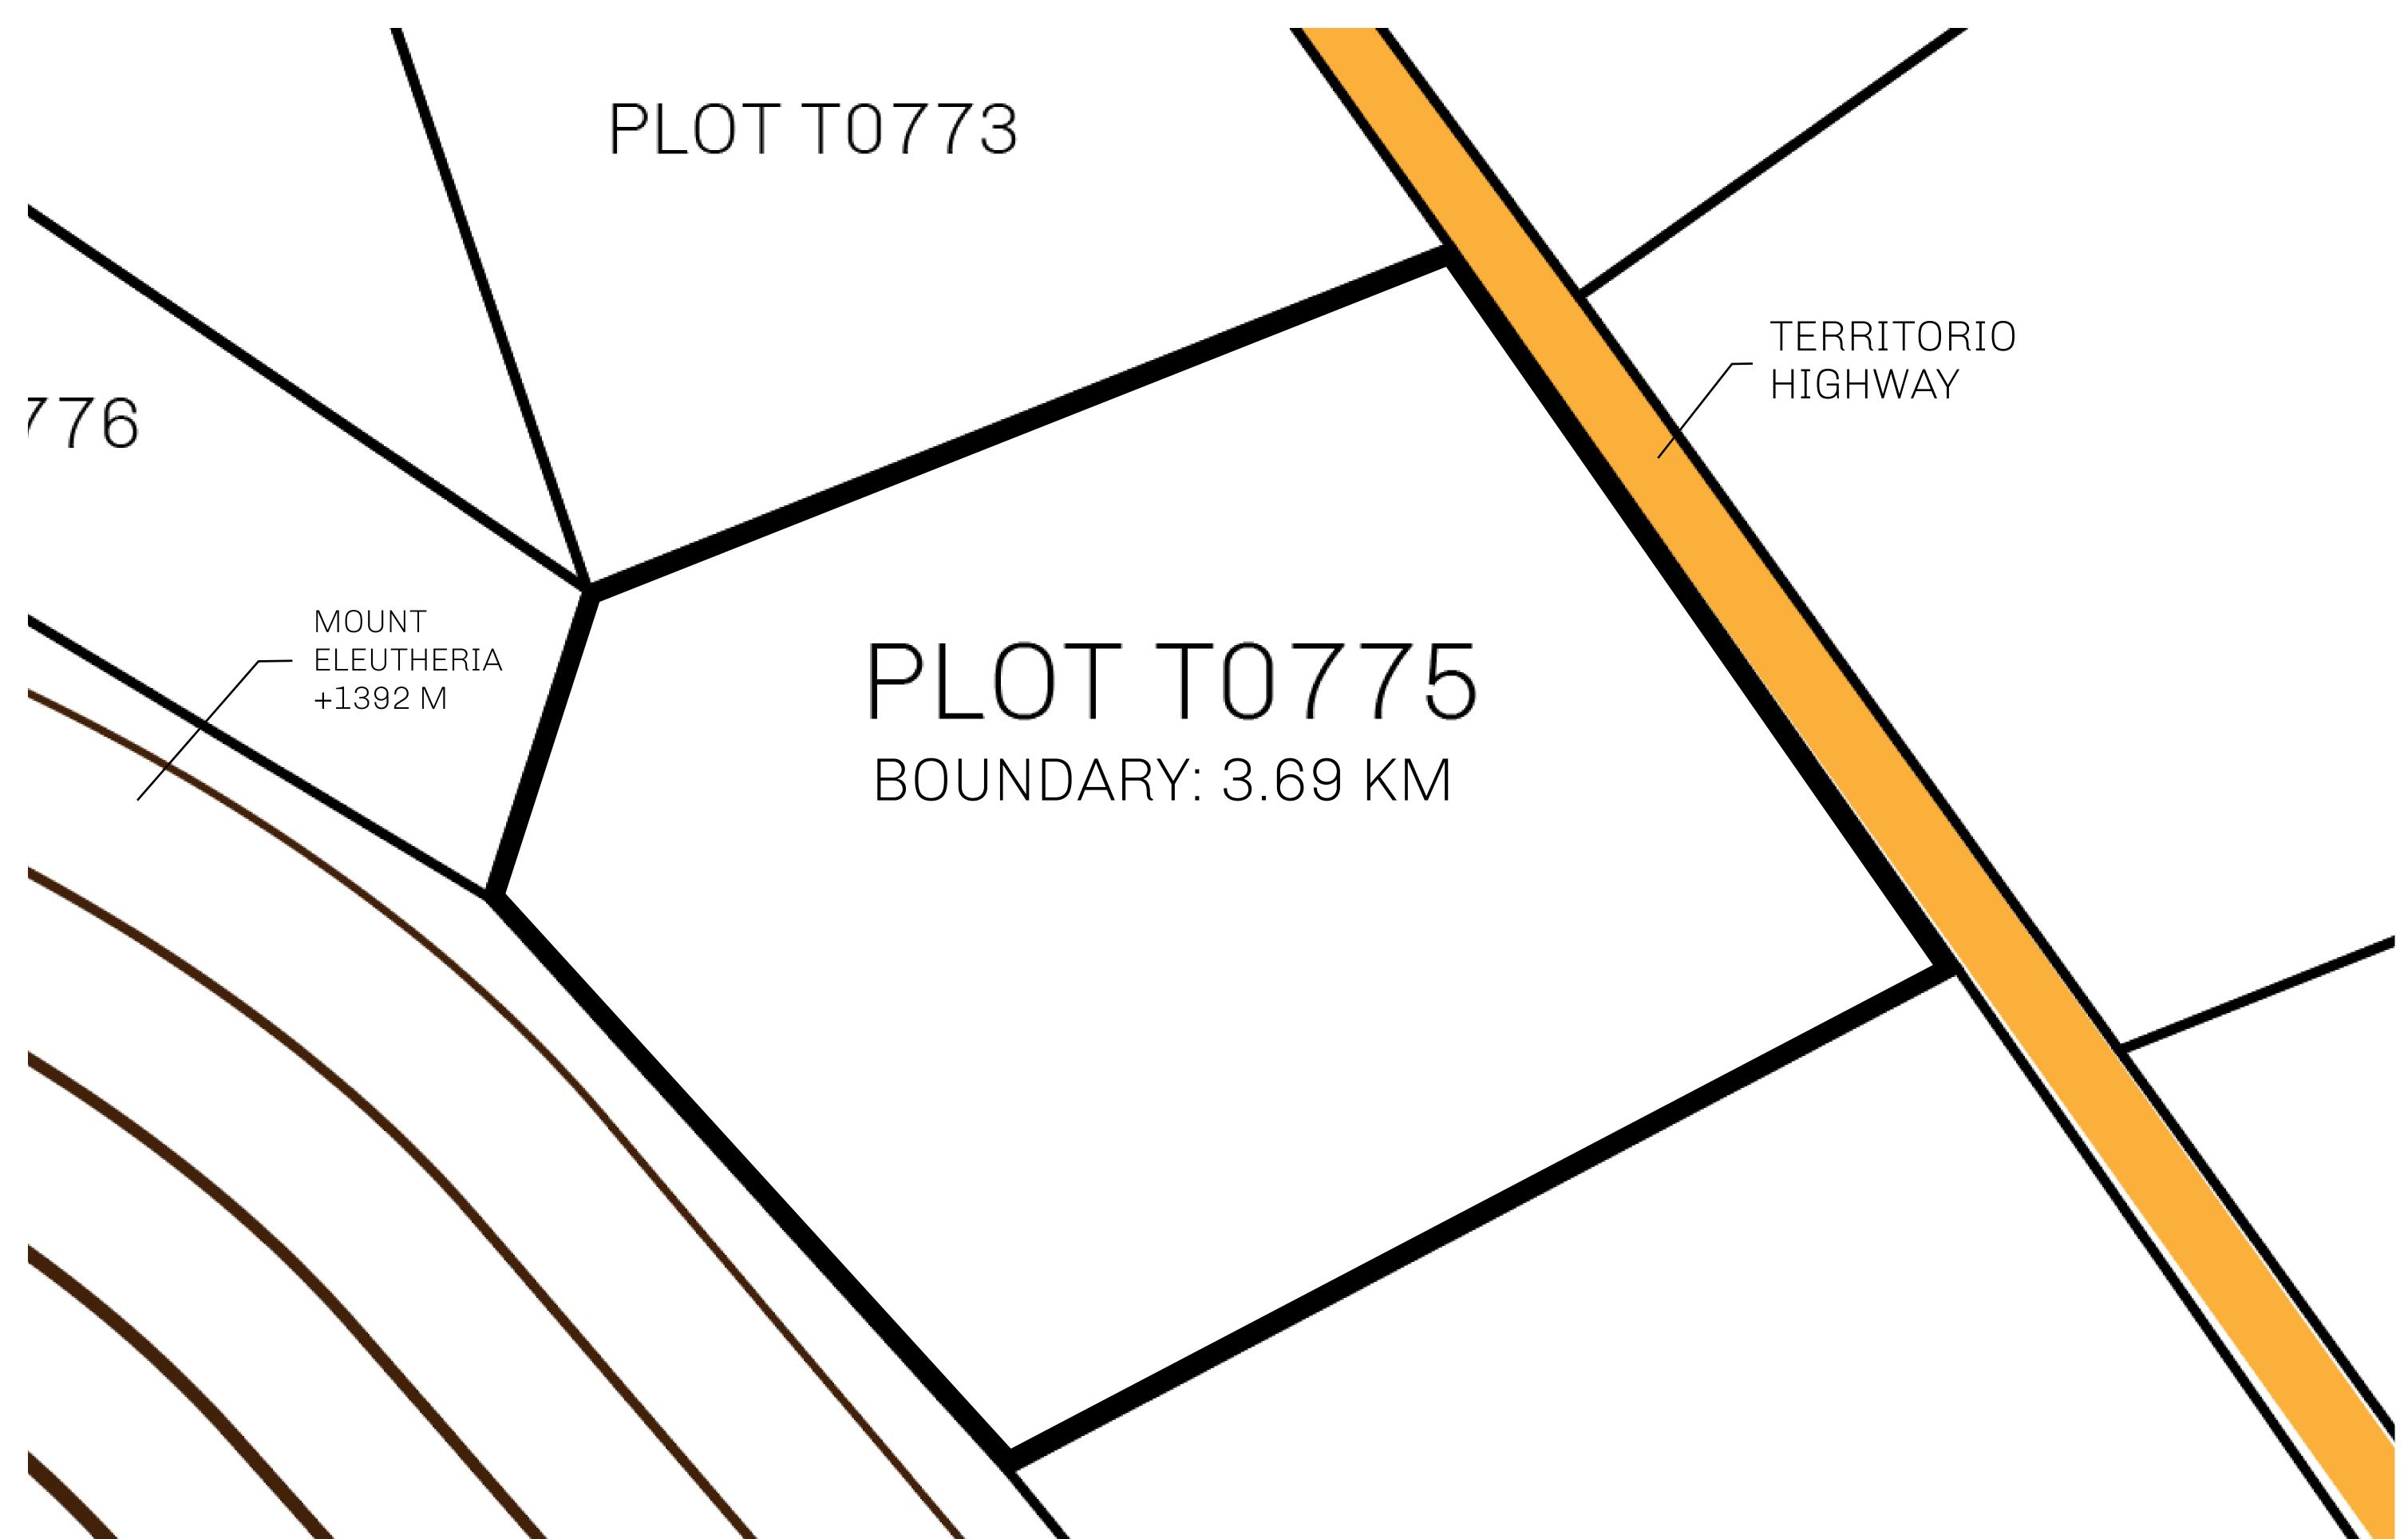

## H.M. LNFT Land Registry

TITLE NUMBER

T0775-221121

ADMINISTRATIVE AREA

TERRITORIO LTT ST

ISSUED 22 November 2021

SCALE **1/50000** 

OWNER ENTITLEMENT