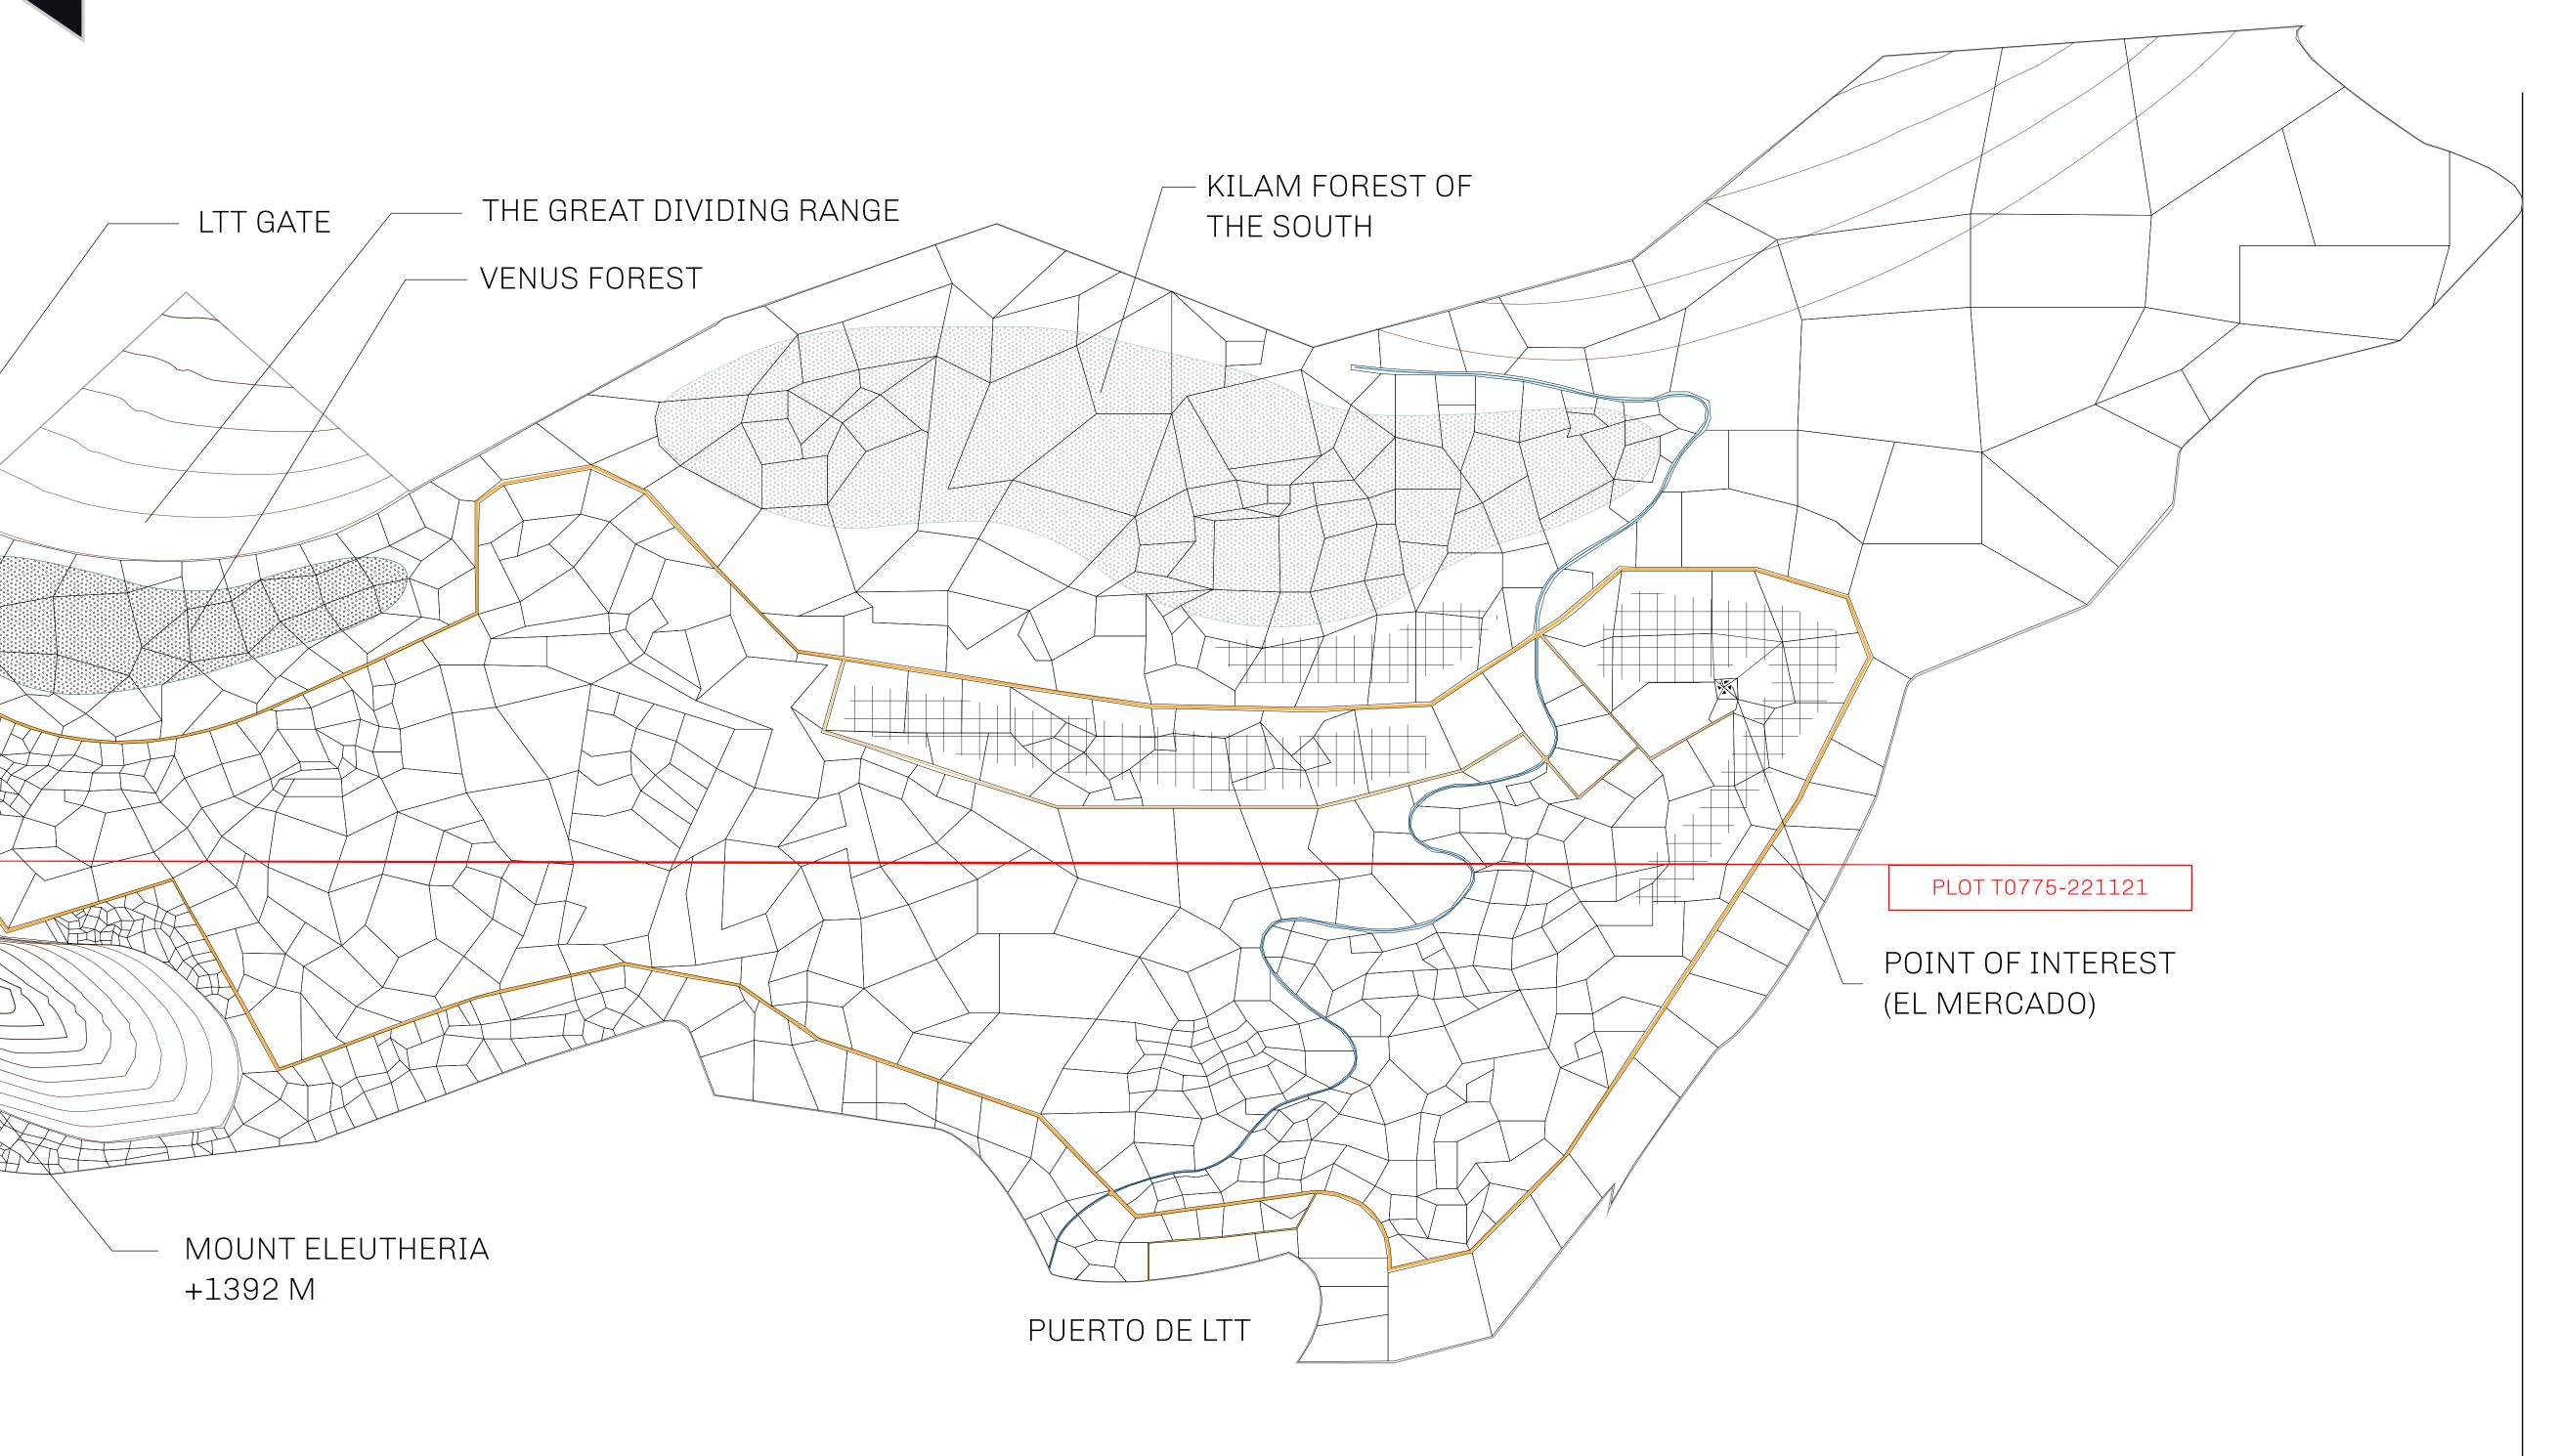

## THE SPANISH ARMADA

The most flamboyant of all of the states, this Spanish-speaking territory houses a clash of cultures. From the LTT trades in the El Mercado district to the solicitations for invites to the Great Empire, and even the traveling Caravans, it is a transient place; people are always on the move on the way to the Great Empire or a trek through the Dividing Range to the Royaume De Satoshi. Commerce uses derivations of LTT such as LTTE, LTTB, and LTTC.

## GEOGRAPHY

COASTLINE
BORDERS
HIGHEST POINT
LOWEST POINT
PLOTS
SCALE

193.03 KM (119.94 MILES)
OCEAN, THE GREAT EMPIRE
MT ELEUTHERIA +1392 M
PUERTO DE LTT 0 M

1045

1:50000

## H.M. LNFT Land Registry

TITLE NUMBER

T0775-221121

ADMINISTRATIVE AREA

TERRITORIO LTT ST

ISSUED 22 November 2021

SCALE **1/50000** 

OWNER ENTITLEMENT