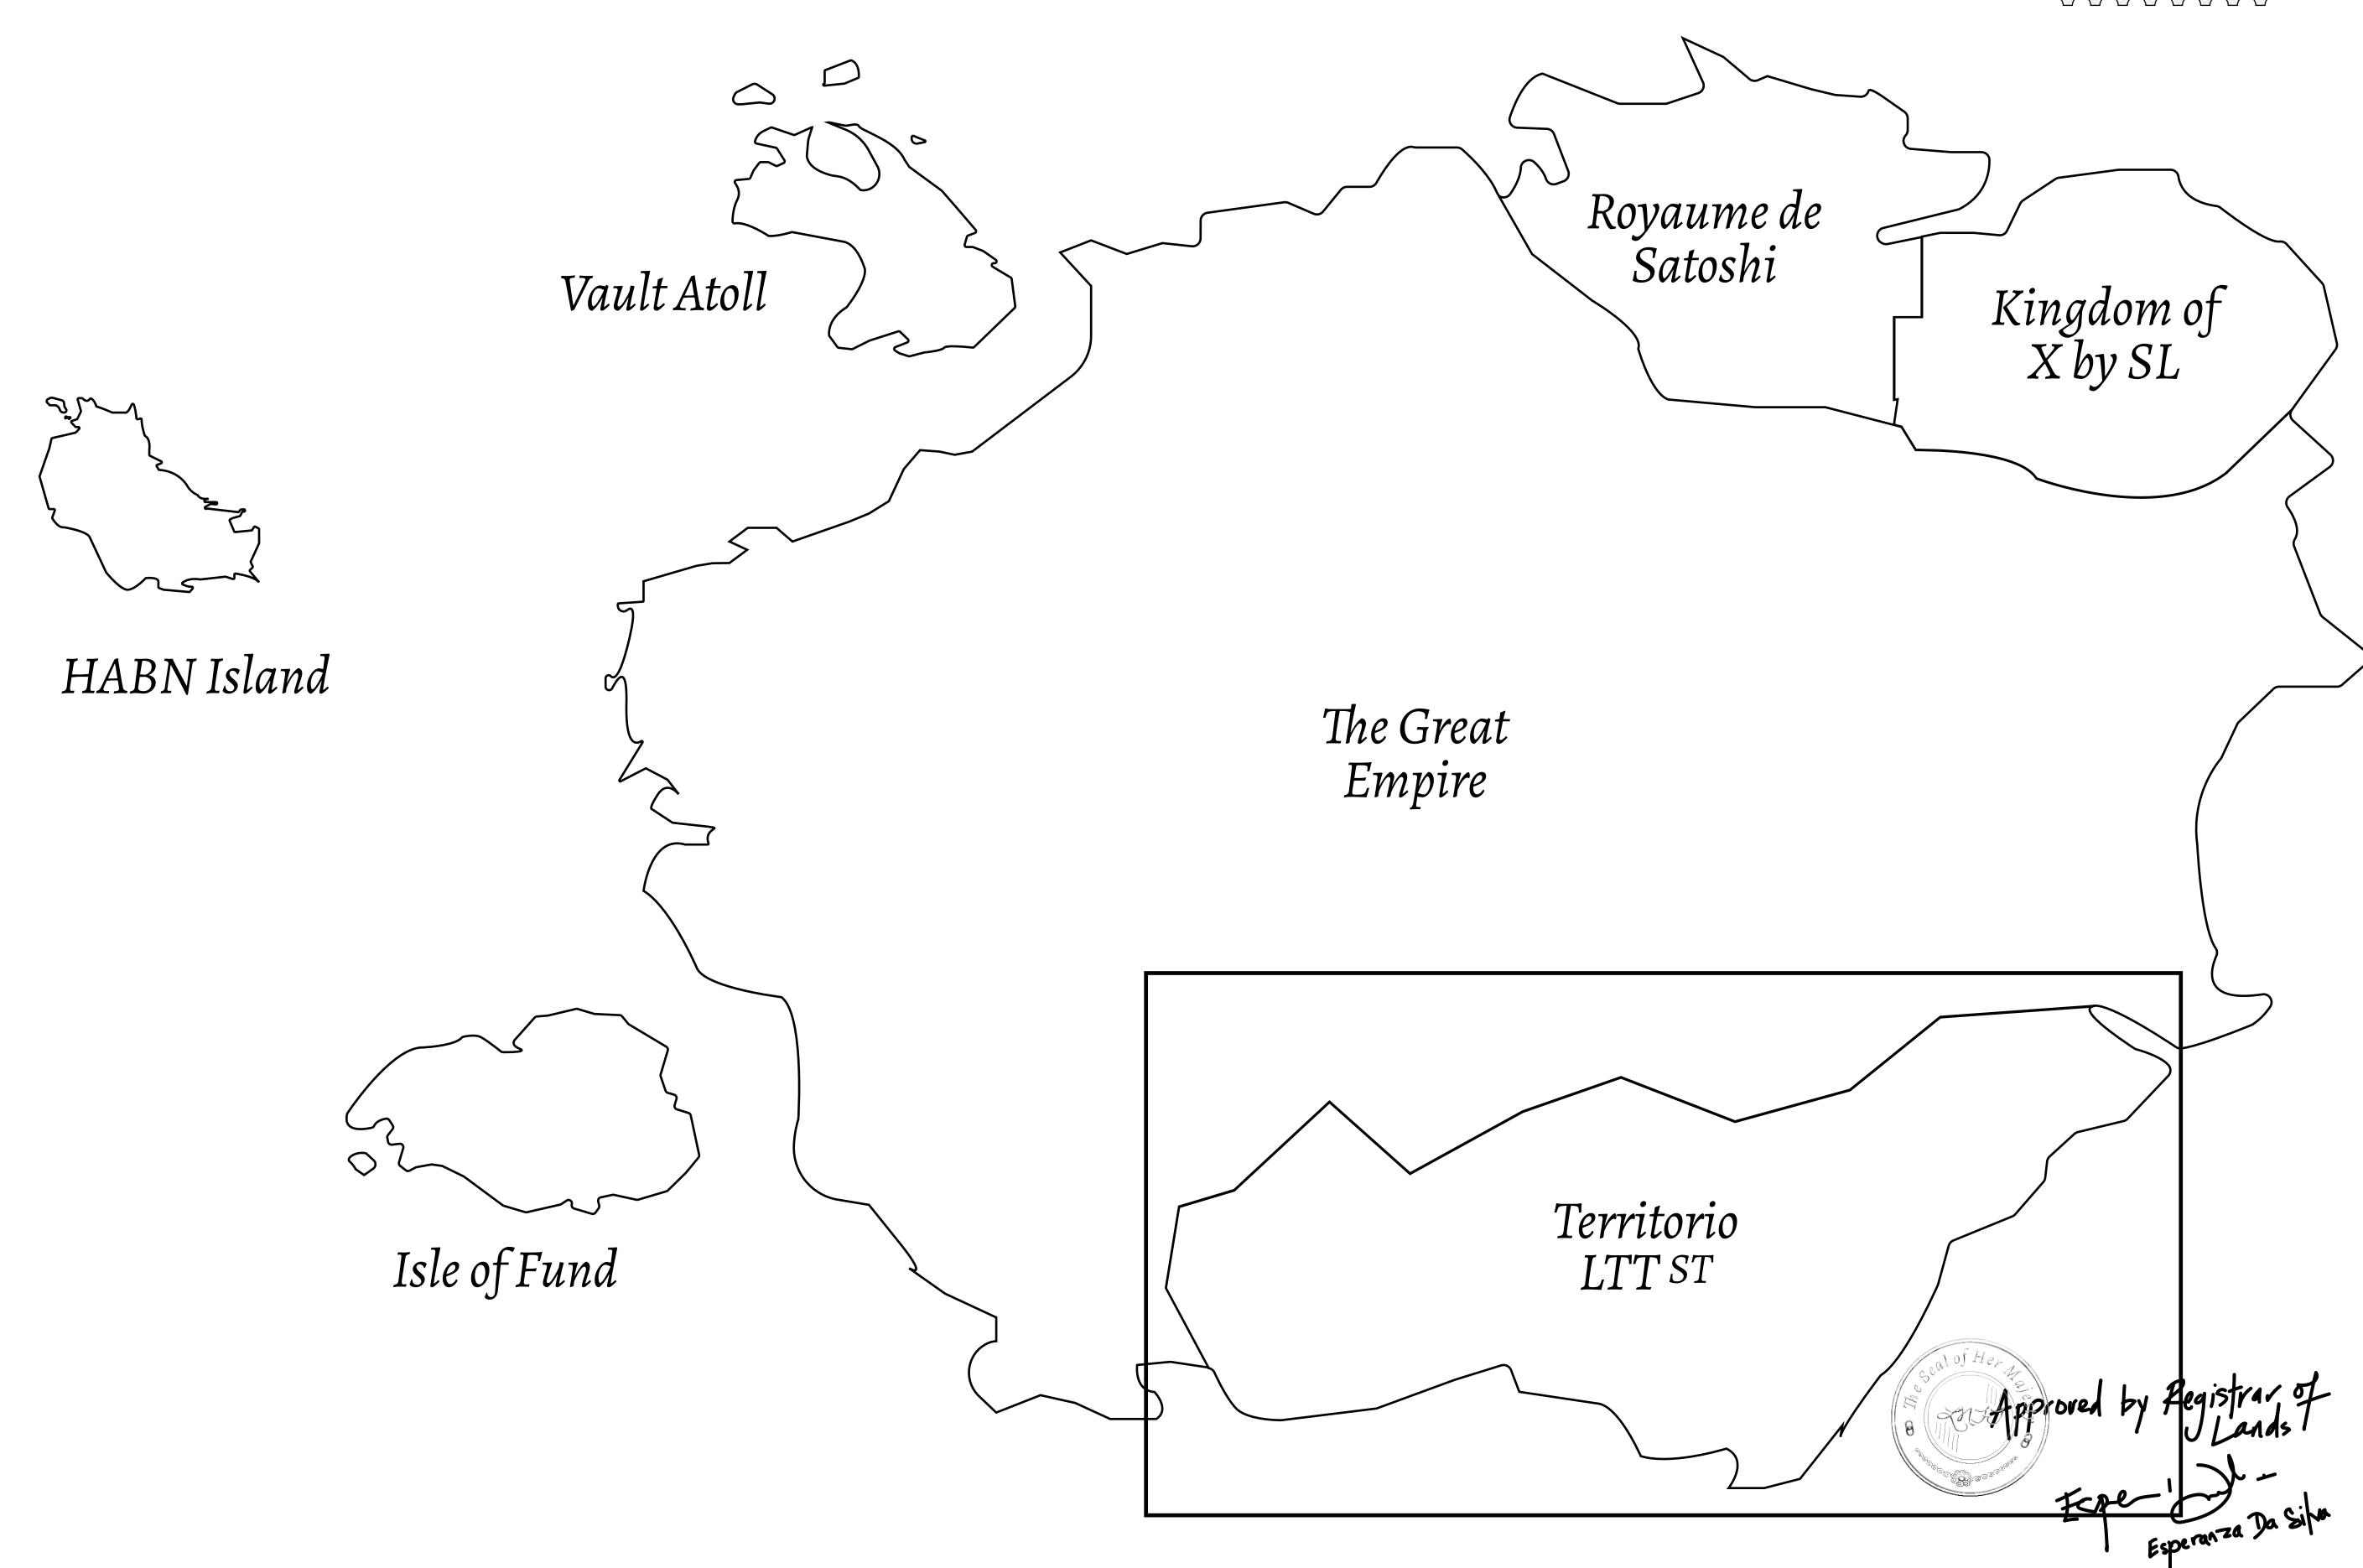

## THE SPANISH ARMADA

The most flamboyant of all of the states, this Spanish-speaking territory houses a clash of cultures. From the LTT trades in the El Mercado district to the solicitations for invites to the Great Empire, and even the traveling Caravans, it is a transient place; people are always on the move on the way to the Great Empire or a trek through the Dividing Range to the Royaume De Satoshi. Commerce uses derivations of LTT such as LTTE, LTTB, and LTTC.

## GEOGRAPHY

COASTLINE
BORDERS
HIGHEST POINT
LOWEST POINT
PLOTS
SCALE

193.03 KM (119.94 MILES)
OCEAN, THE GREAT EMPIRE
MT ELEUTHERIA +1392 M
PUERTO DE LTT 0 M

1045

1:50000

## H.M. LNFT Land Registry

TITLE NUMBER

T0775-221121

ADMINISTRATIVE AREA

TERRITORIO LTT ST

ISSUED 22 November 2021

SCALE **1/50000** 

OWNER ENTITLEMENT