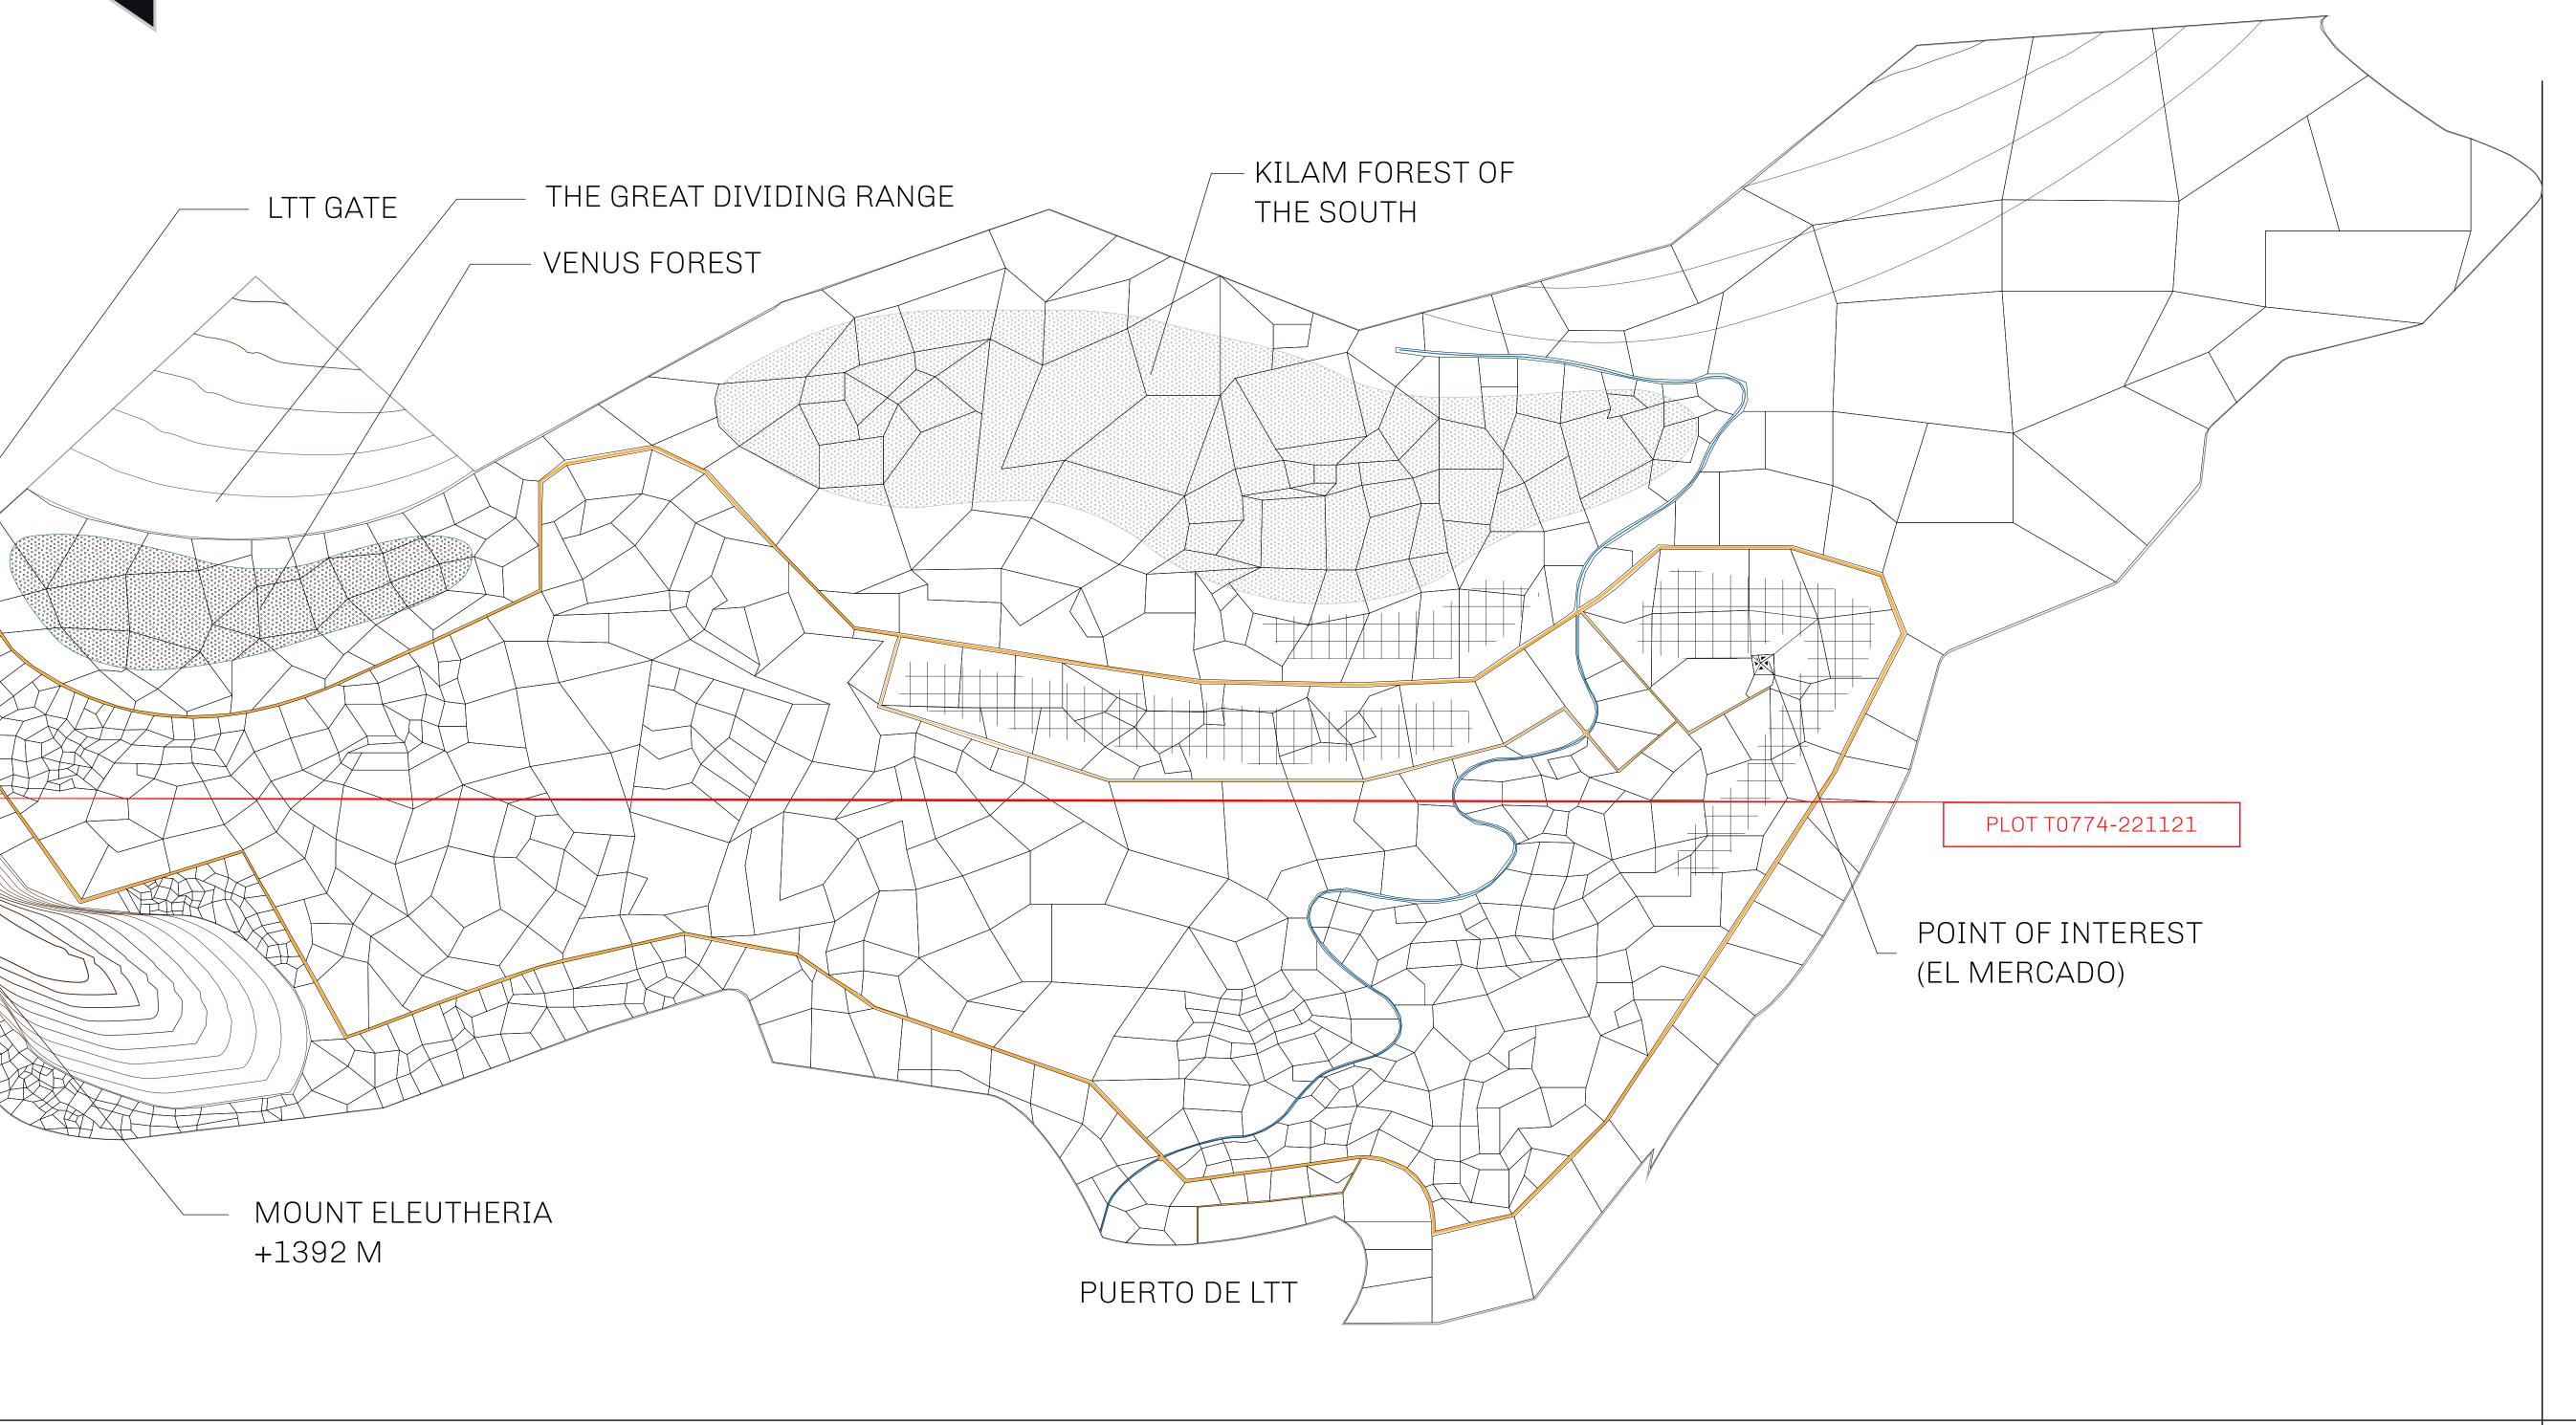

## THE SPANISH ARMADA

The most flamboyant of all of the states, this Spanish-speaking territory houses a clash of cultures. From the LTT trades in the El Mercado district to the solicitations for invites to the Great Empire, and even the traveling Caravans, it is a transient place; people are always on the move on the way to the Great Empire or a trek through the Dividing Range to the Royaume De Satoshi. Commerce uses derivations of LTT such as LTTE, LTTB, and LTTC.

## GEOGRAPHY

COASTLINE
BORDERS
HIGHEST POINT
LOWEST POINT
PLOTS
SCALE

193.03 KM (119.94 MILES)
OCEAN, THE GREAT EMPIRE
MT ELEUTHERIA +1392 M
PUERTO DE LTT 0 M
1045

1:50000