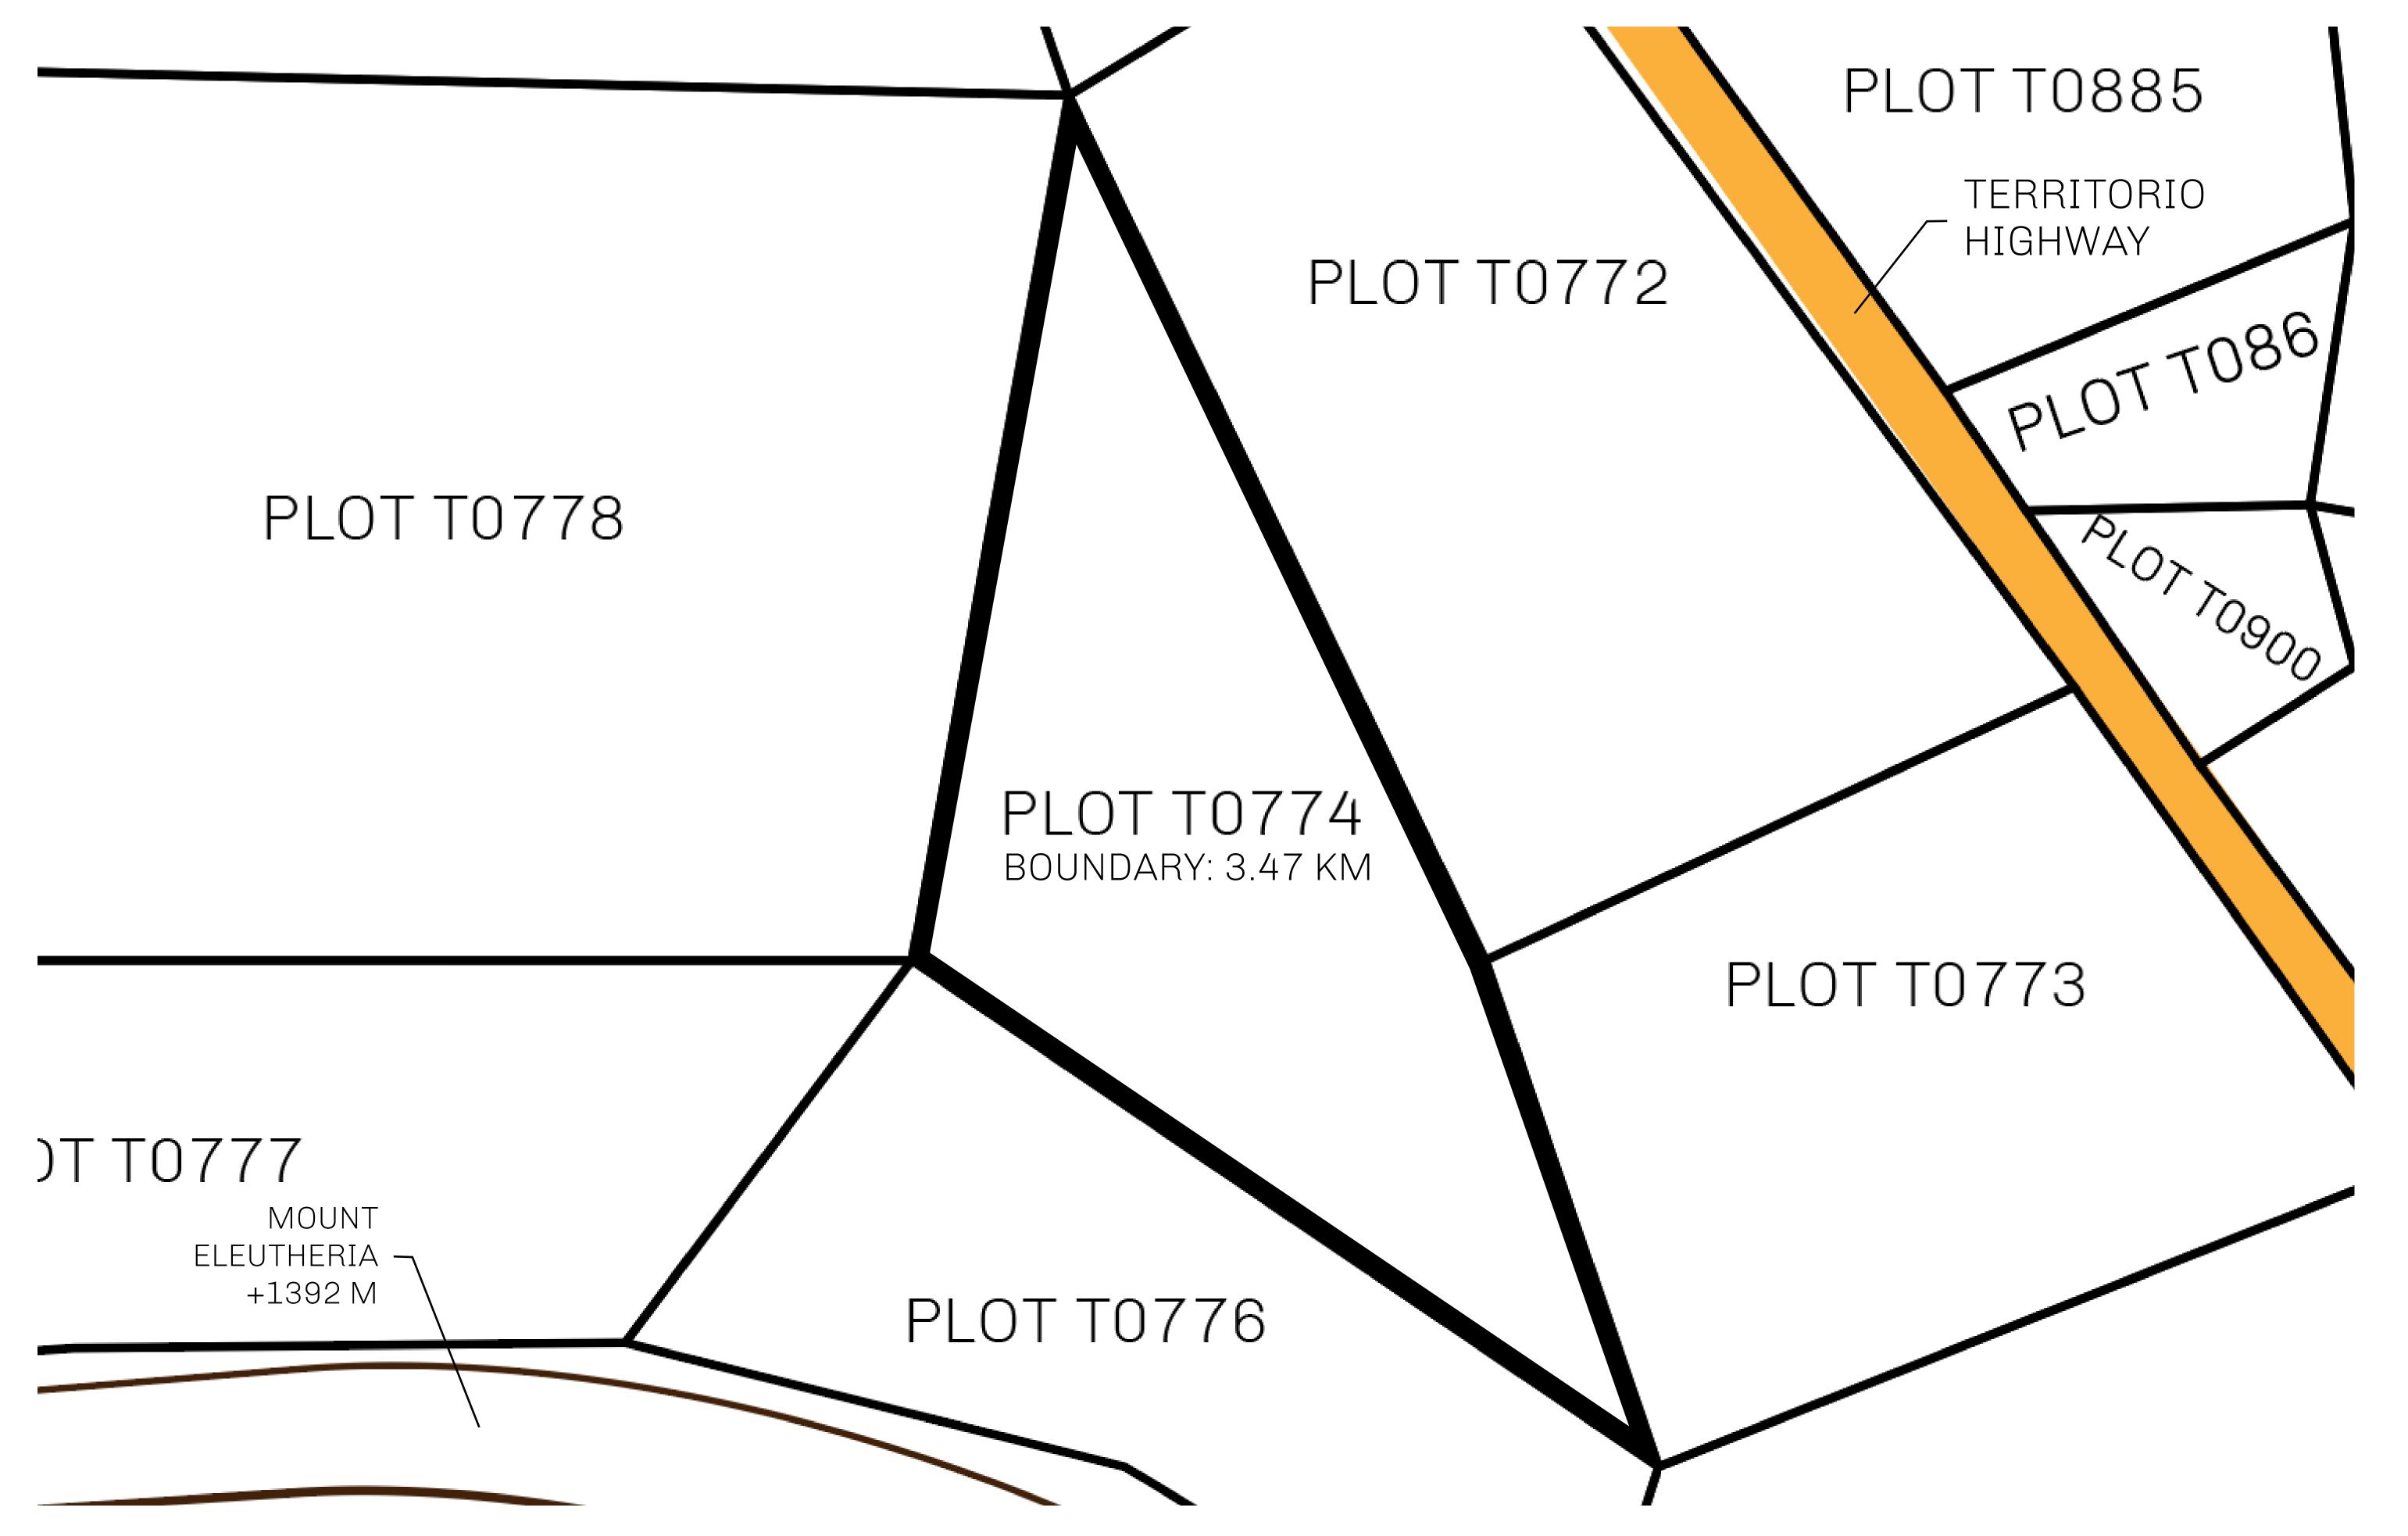

## GEOGRAPHY

COASTLINE
BORDERS
HIGHEST POINT
LOWEST POINT
PLOTS
SCALE

193.03 KM (119.94 MILES)
OCEAN, THE GREAT EMPIRE
MT ELEUTHERIA +1392 M
PUERTO DE LTT 0 M
1045

1:50000