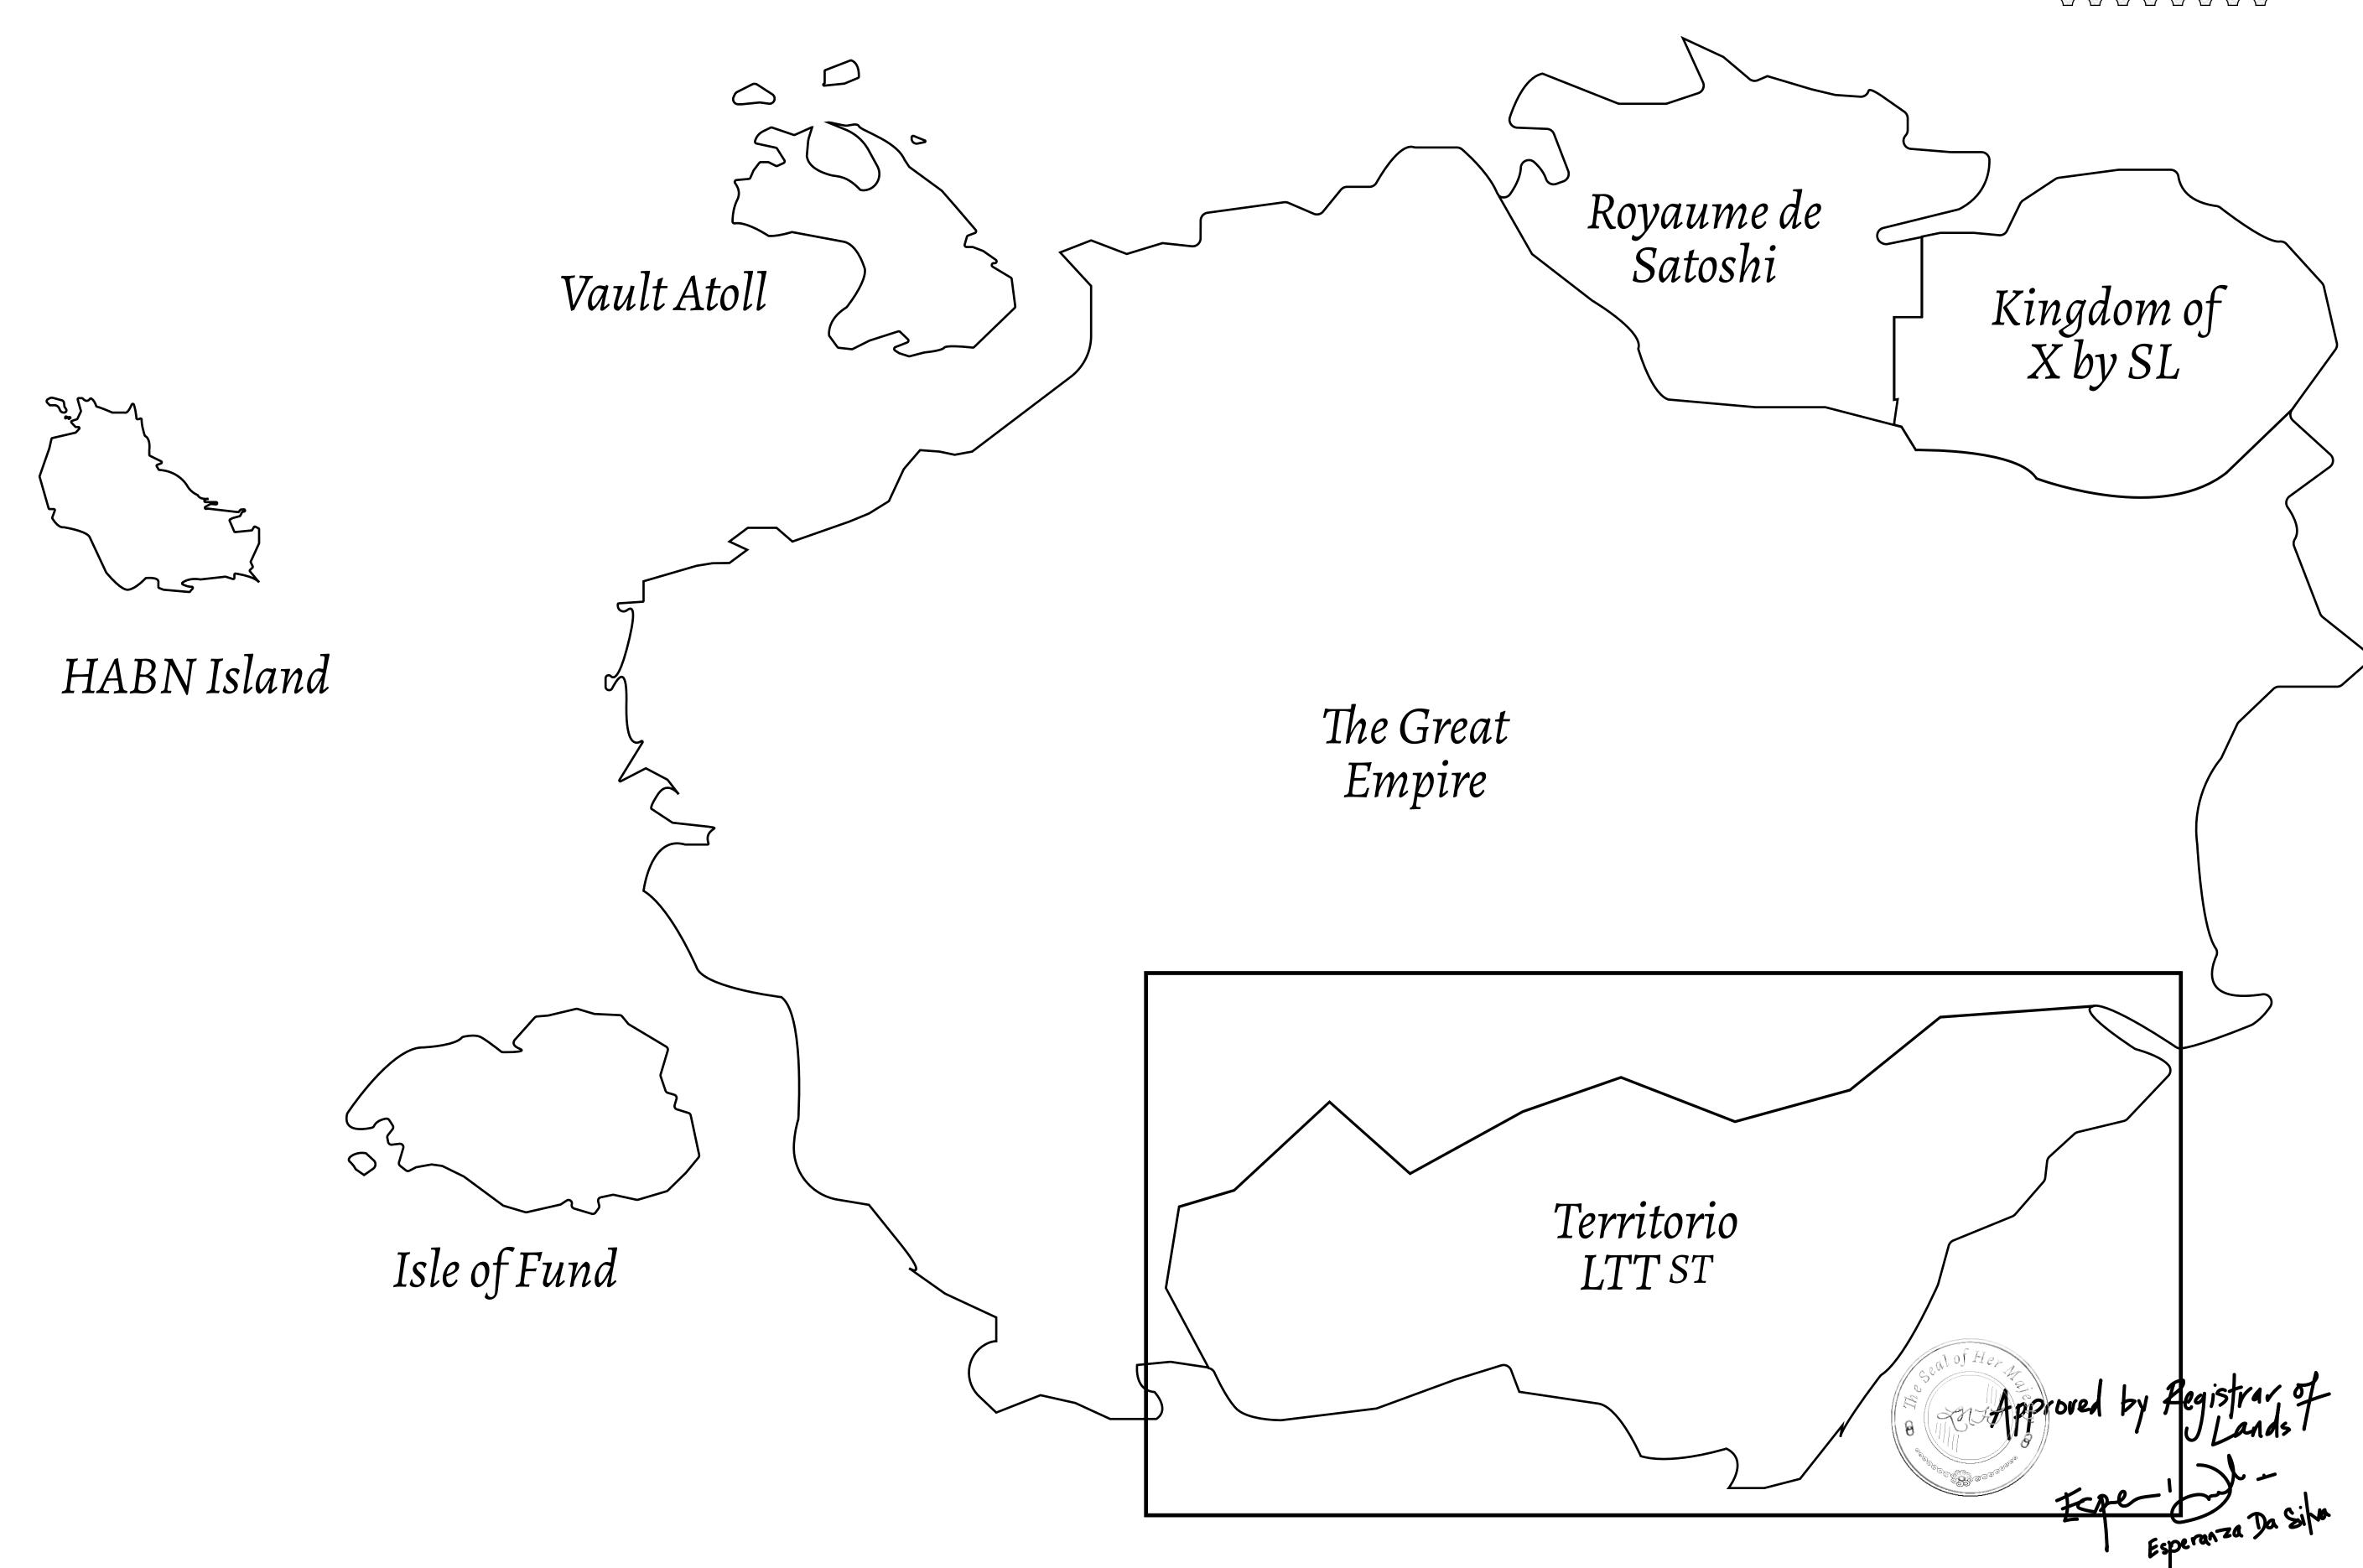

## THE SPANISH ARMADA

The most flamboyant of all of the states, this Spanish-speaking territory houses a clash of cultures. From the LTT trades in the El Mercado district to the solicitations for invites to the Great Empire, and even the traveling Caravans, it is a transient place; people are always on the move on the way to the Great Empire or a trek through the Dividing Range to the Royaume De Satoshi. Commerce uses derivations of LTT such as LTTE, LTTB, and LTTC.

## GEOGRAPHY

COASTLINE
BORDERS
HIGHEST POINT
LOWEST POINT
PLOTS
SCALE

193.03 KM (119.94 MILES)
OCEAN, THE GREAT EMPIRE
MT ELEUTHERIA +1392 M
PUERTO DE LTT 0 M
1045

1:50000

## H.M. LNFT Land Registry

TITLE NUMBER

ADMINISTRATIVE AREA

TERRITORIO LTT ST

ISSUED 22 November 2021 6.

SCALE **1/50000** 

OWNER ENTITLEMENT

Type W-T: Share of 0.1% of all BUN sales (rewarded in Credits) plus 1% of all LTT redeemed based on number of NFT Stories minted; Mint 4 NFT Stories