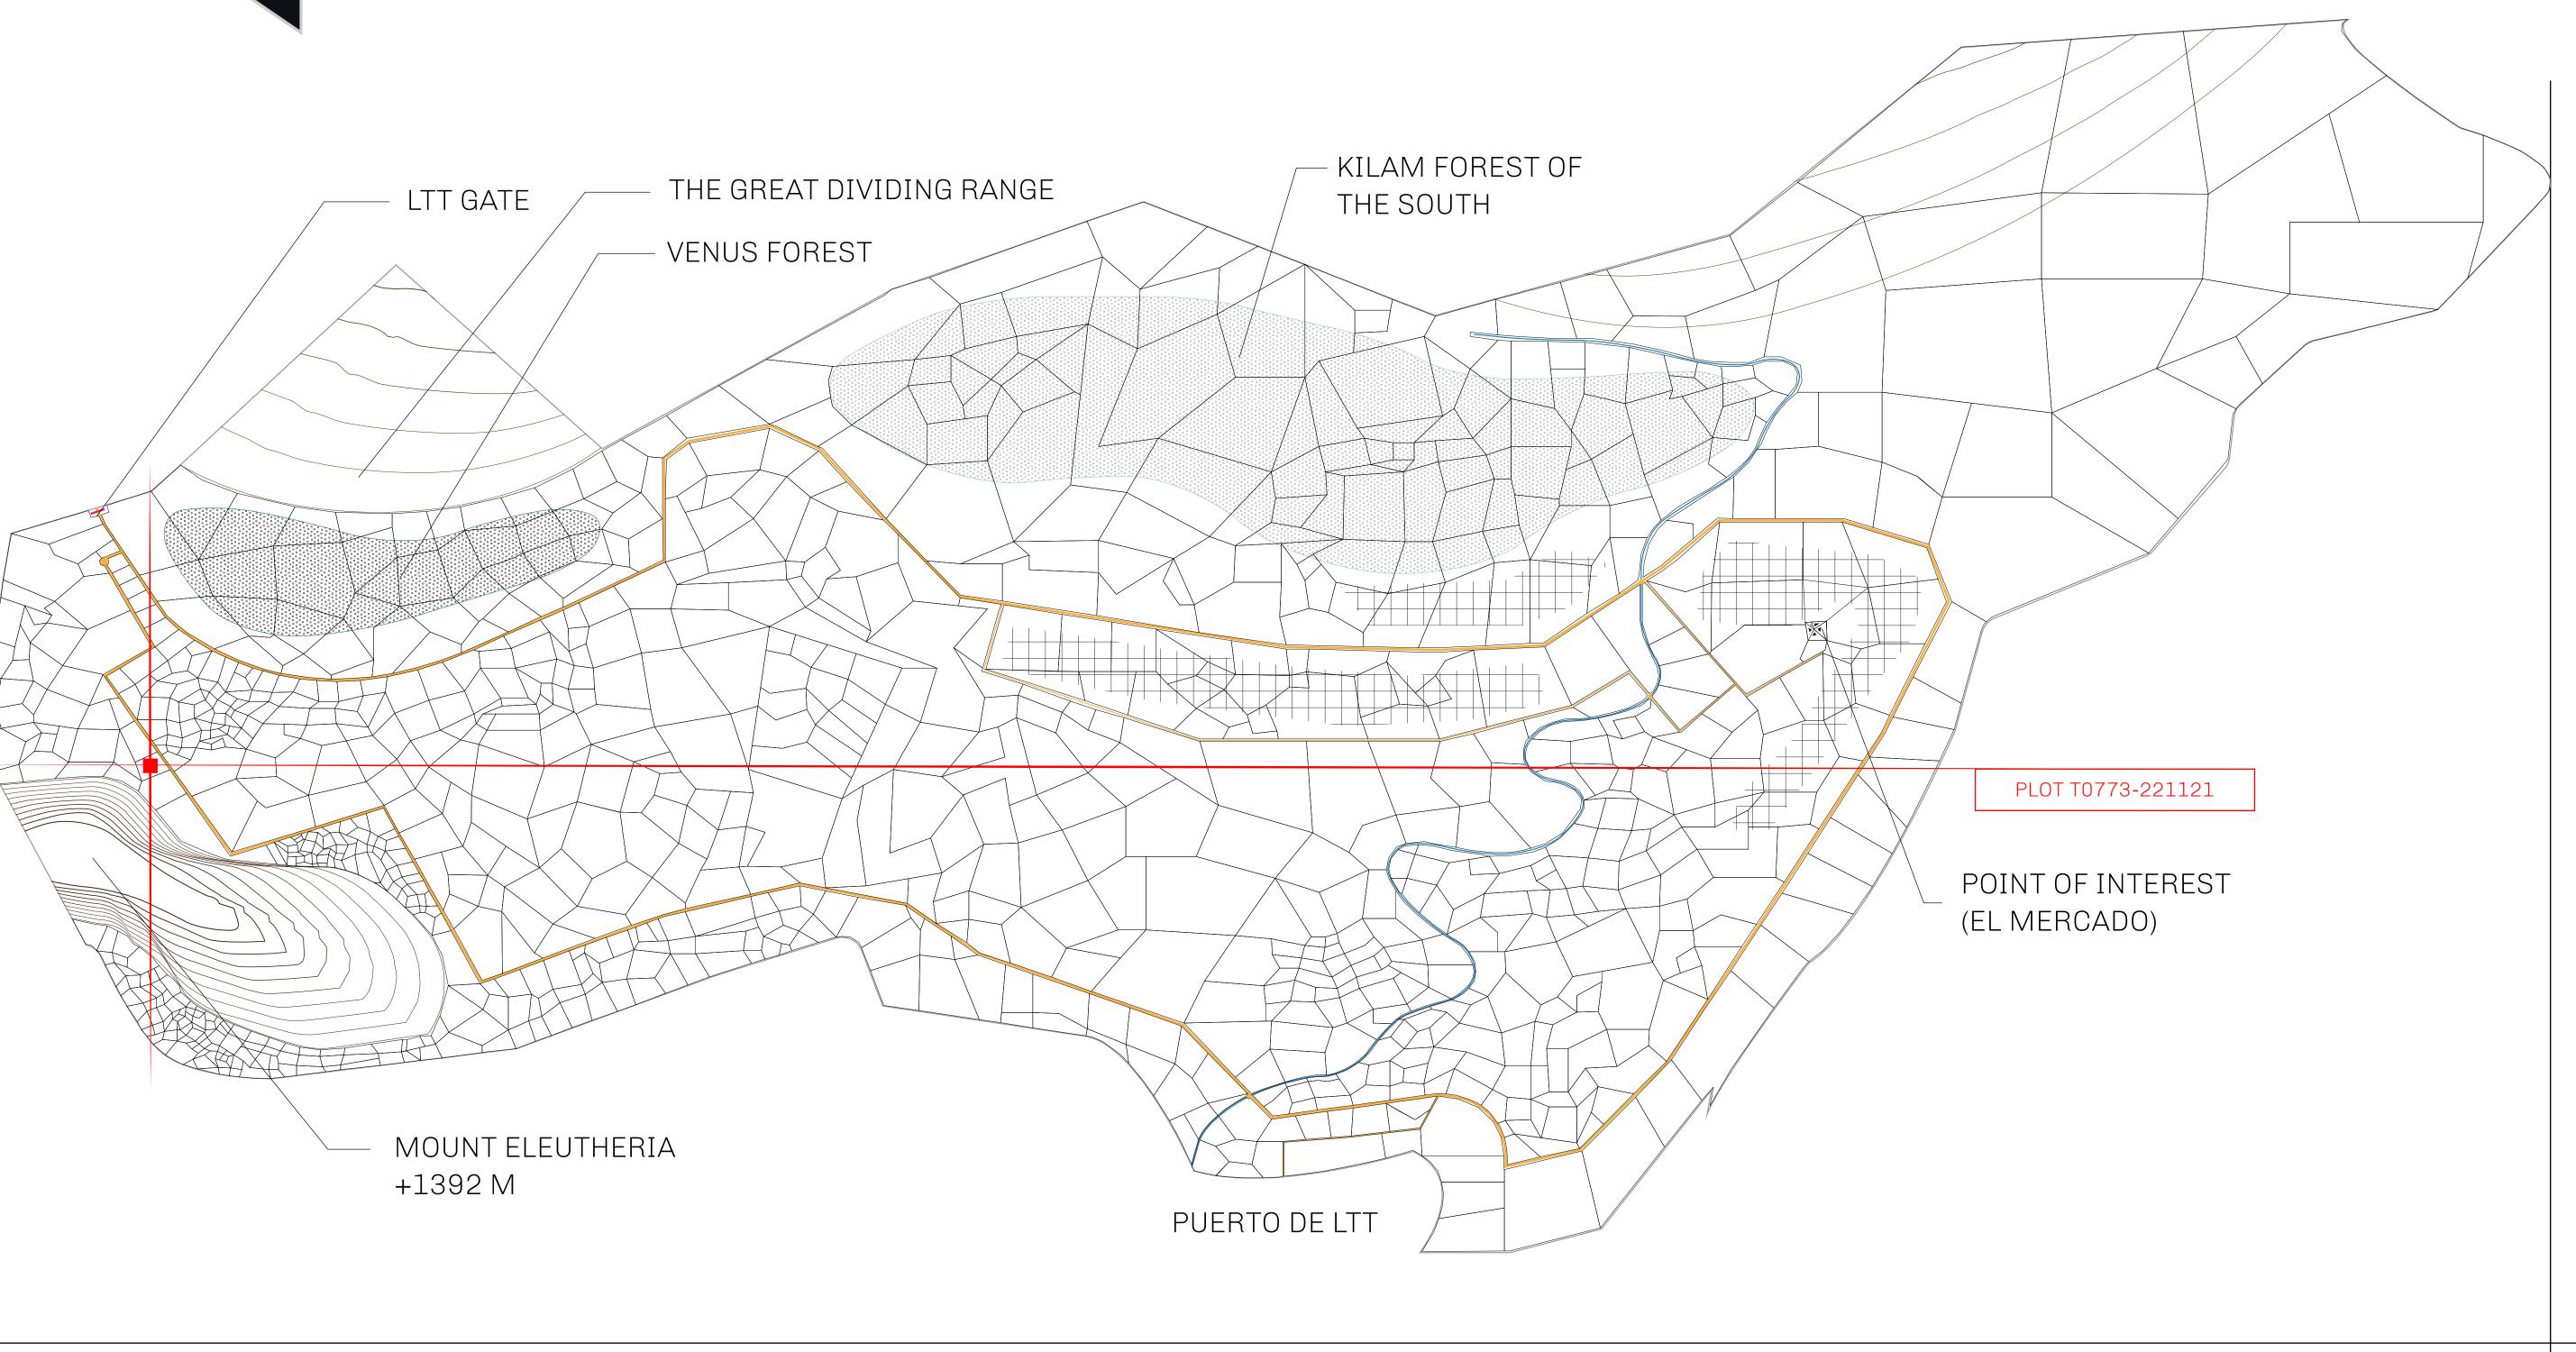

## THE SPANISH ARMADA

The most flamboyant of all of the states, this Spanish-speaking territory houses a clash of cultures. From the LTT trades in the El Mercado district to the solicitations for invites to the Great Empire, and even the traveling Caravans, it is a transient place; people are always on the move on the way to the Great Empire or a trek through the Dividing Range to the Royaume De Satoshi. Commerce uses derivations of LTT such as LTTE, LTTB, and LTTC.

## GEOGRAPHY

COASTLINE
BORDERS
HIGHEST POINT
LOWEST POINT
PLOTS
SCALE

193.03 KM (119.94 MILES)
OCEAN, THE GREAT EMPIRE
MT ELEUTHERIA +1392 M
PUERTO DE LTT 0 M

1045

1:50000

## H.M. LNFT Land Registry

TITLE NUMBER

T0773-221121

ADMINISTRATIVE AREA

TERRITORIO LTT ST

ISSUED 22 November 2021

SCALE **1/50000** 

OWNER ENTITLEMENT