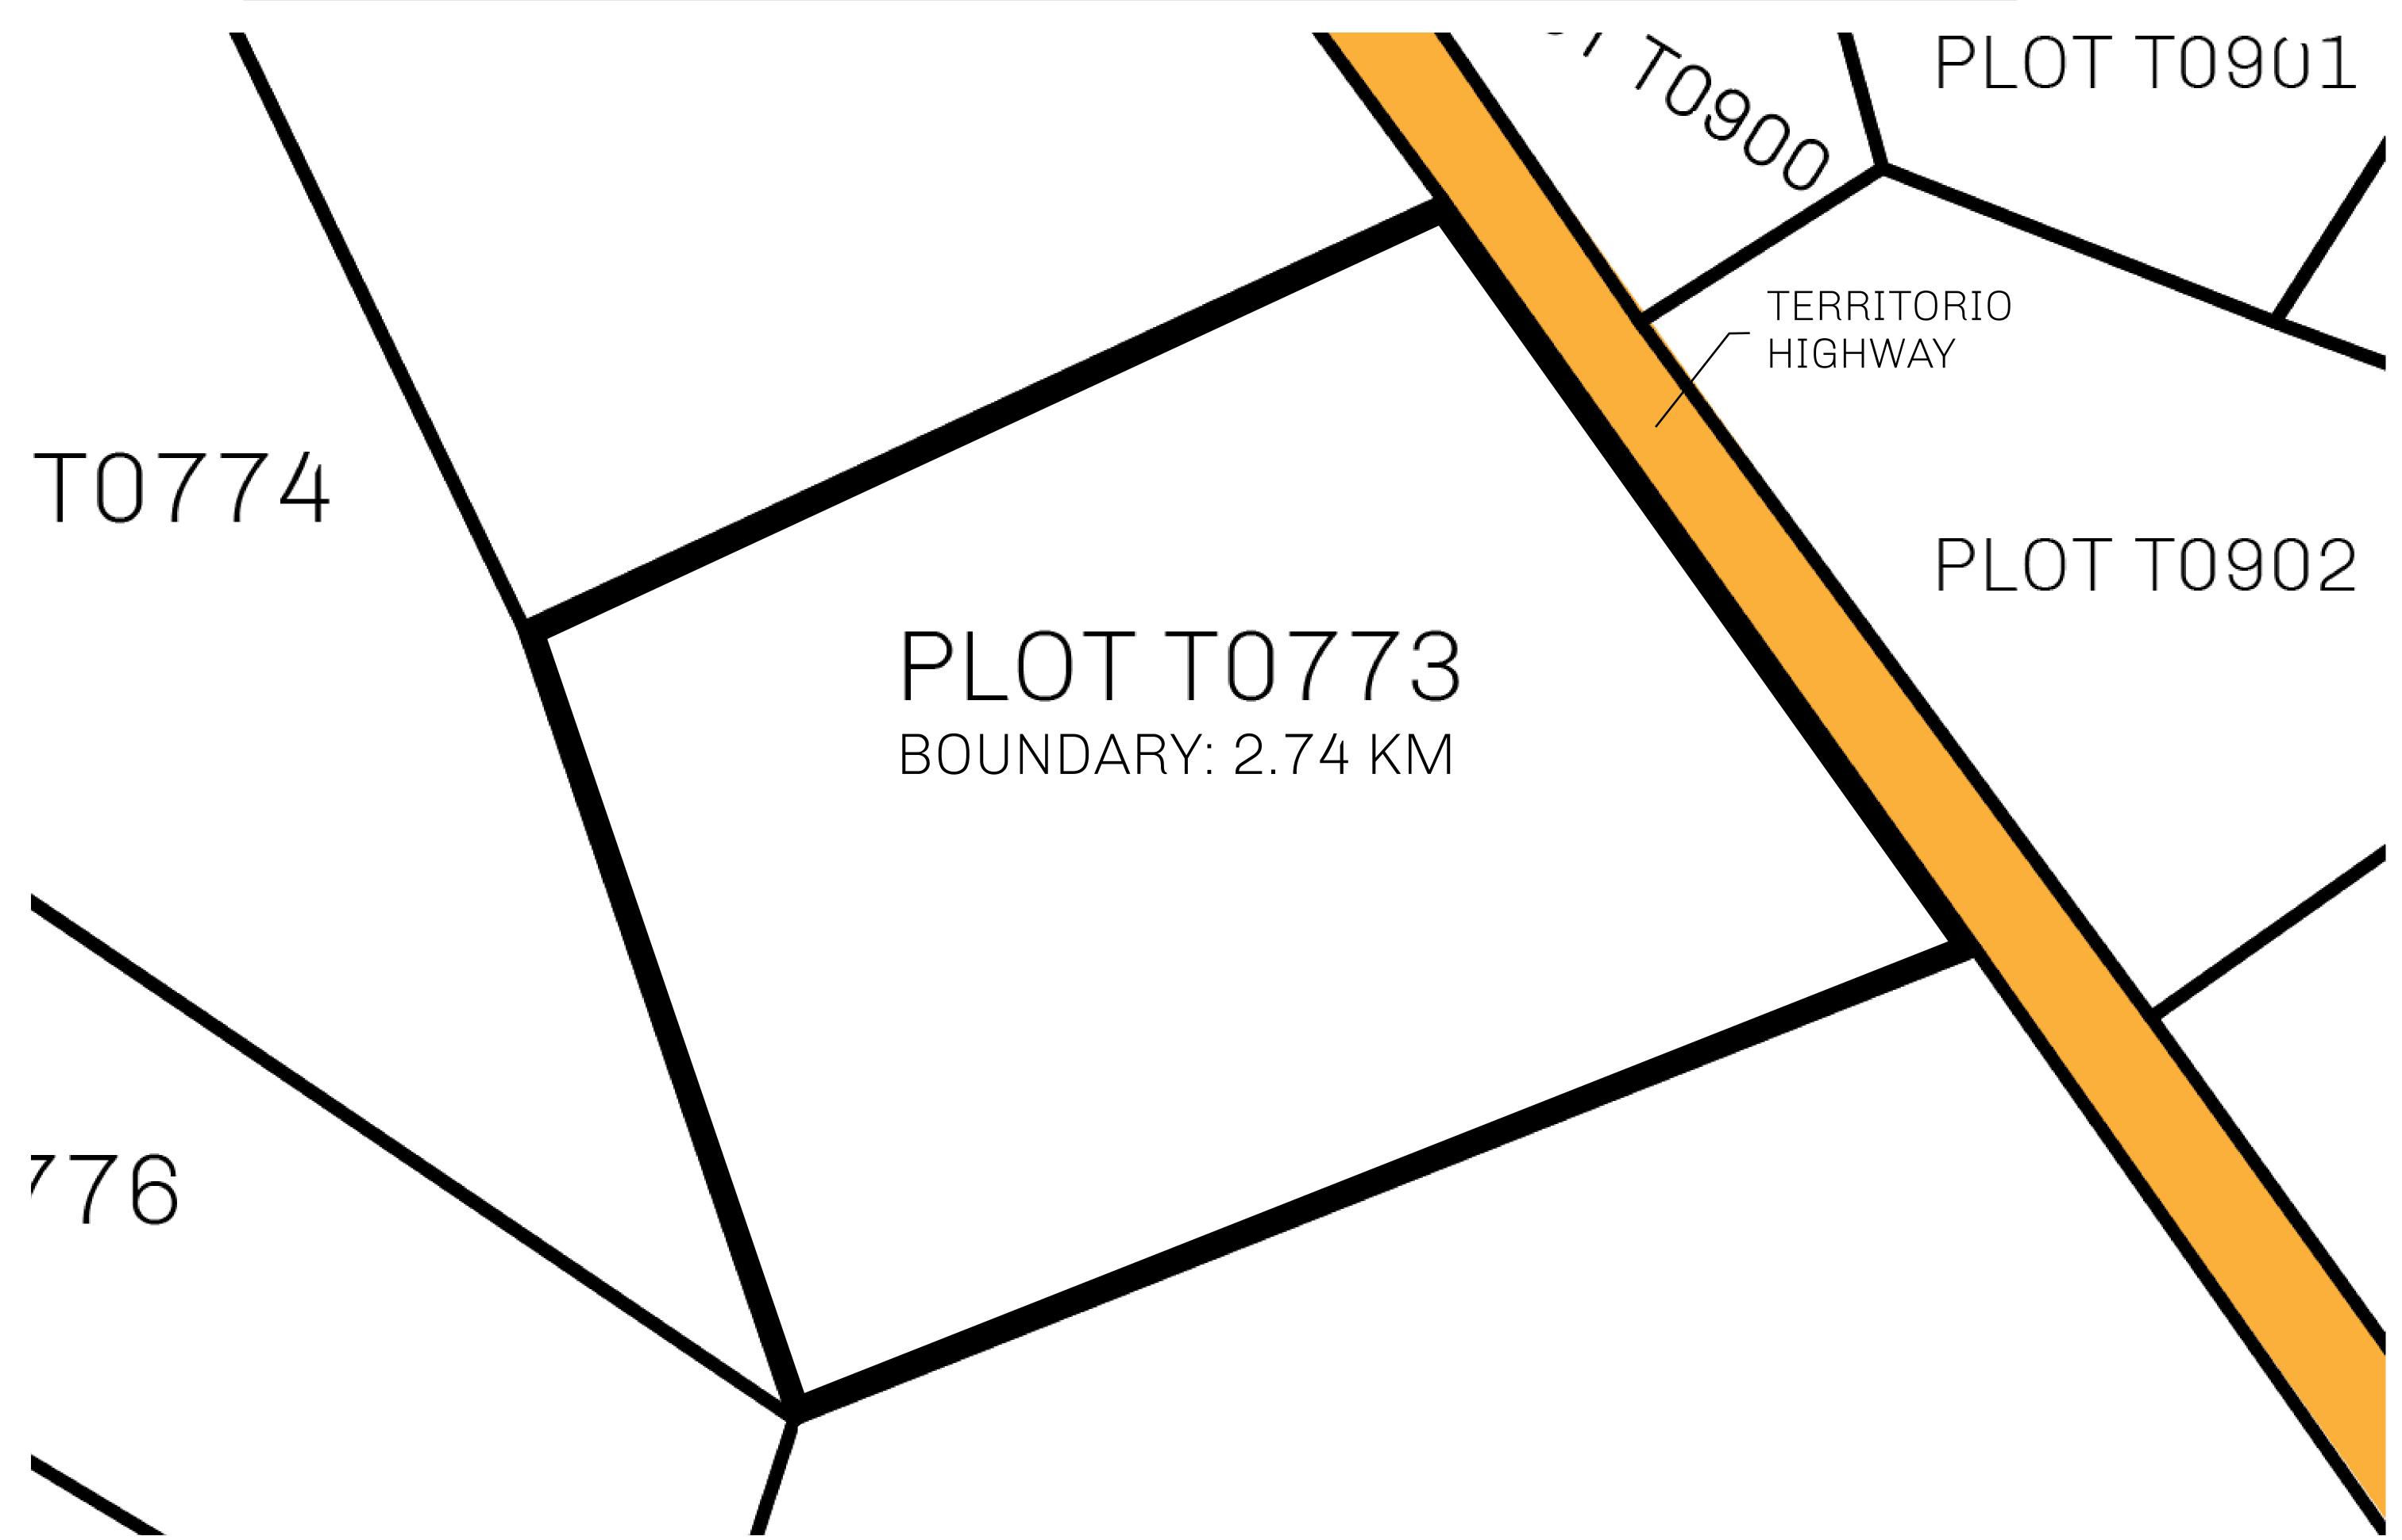

## GEOGRAPHY

COASTLINE
BORDERS
HIGHEST POINT
LOWEST POINT
PLOTS
SCALE

193.03 KM (119.94 MILES)
OCEAN, THE GREAT EMPIRE
MT ELEUTHERIA +1392 M
PUERTO DE LTT 0 M

1045

1:50000

## H.M. LNFT Land Registry

TITLE NUMBER

T0773-221121

ADMINISTRATIVE AREA

TERRITORIO LTT ST

ISSUED 22 November 2021

SCALE **1/50000** 

OWNER ENTITLEMENT