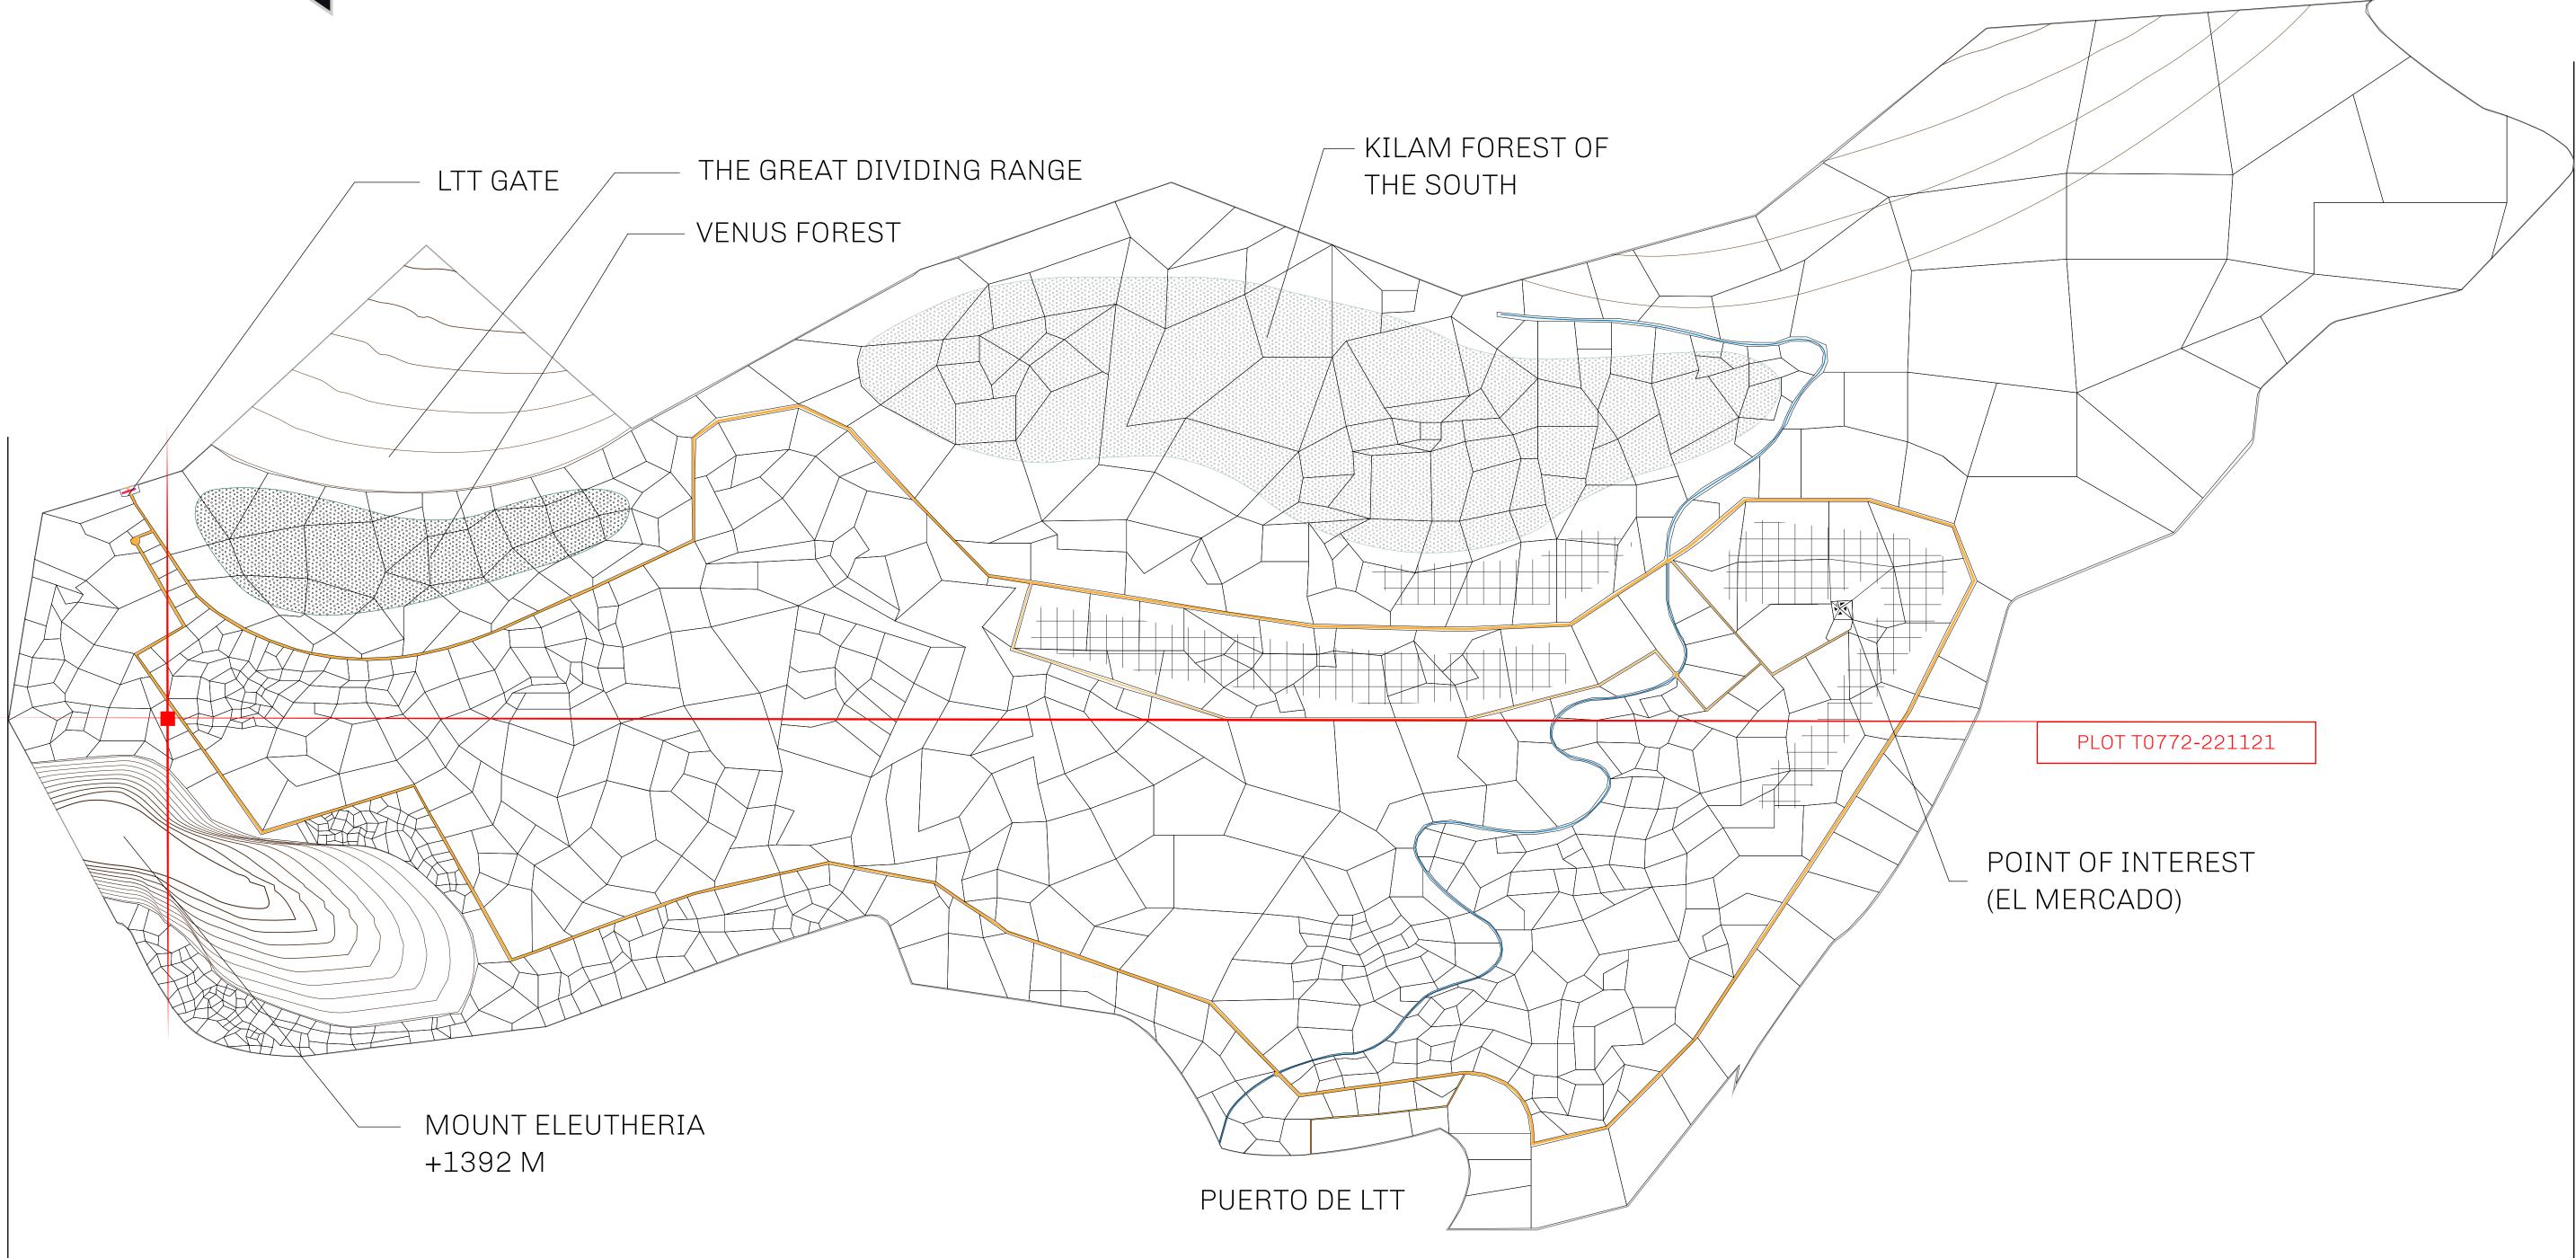

### THE SPANISH ARMADA

The most flamboyant of all of the states, this Spanish-speaking territory houses a clash of cultures. From the LTT trades in the El Mercado district to the solicitations for invites to the Great Empire, and even the traveling Caravans, it is a transient place; people are always on the move on the way to the Great Empire or a trek through the Dividing Range to the Royaume De Satoshi. Commerce uses derivations of LTT such as LTTE, LTTB, and LTTC.

#### GEOGRAPHY

COASTLINE BORDERS HIGHEST POINT LOWEST POINT PLOTS SCALE

193.03 KM (119.94 MILES) OCEAN, THE GREAT EMPIRE MT ELEUTHERIA +1392 M PUERTO DE LTT O M 1045 1:50000

73.54 KM