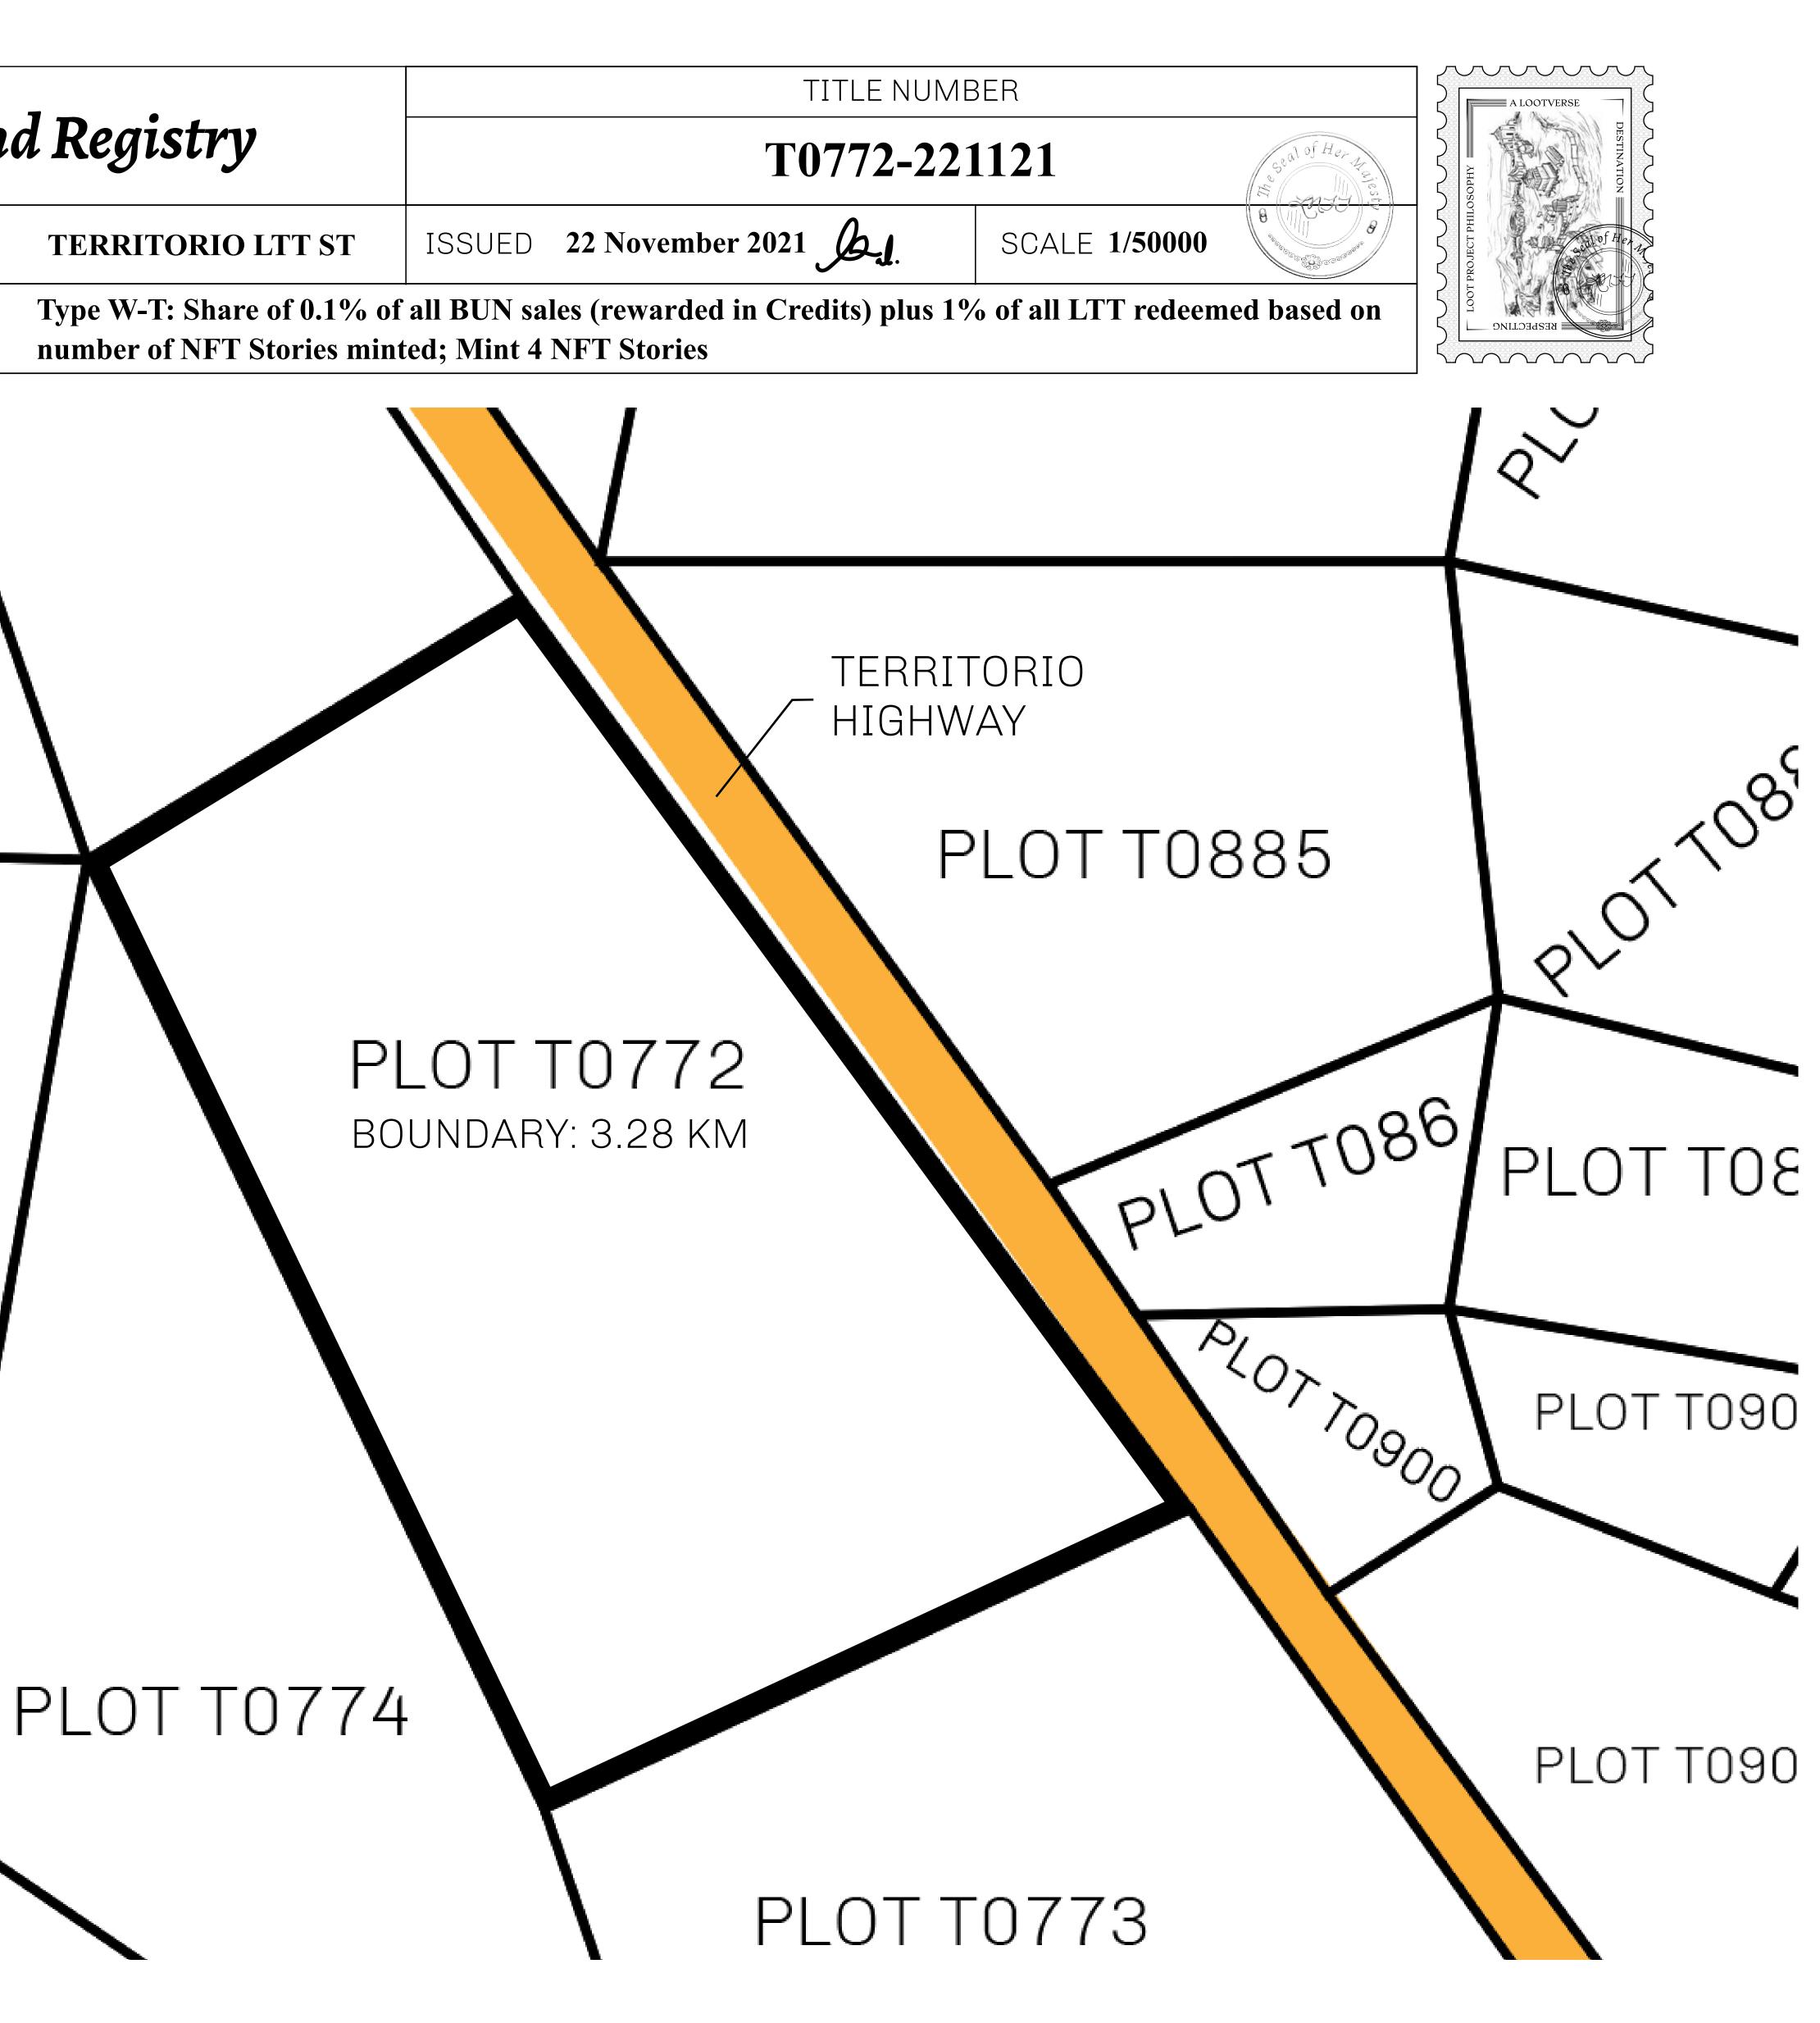

#### GEOGRAPHY

COASTLINE BORDERS HIGHEST POINT LOWEST POINT PLOTS SCALE

193.03 KM (119.94 MILES) OCEAN, THE GREAT EMPIRE MT ELEUTHERIA +1392 M PUERTO DE LTT O M 1045 1:50000

73.54 KM

#### **TERRITORIO LTT ST**