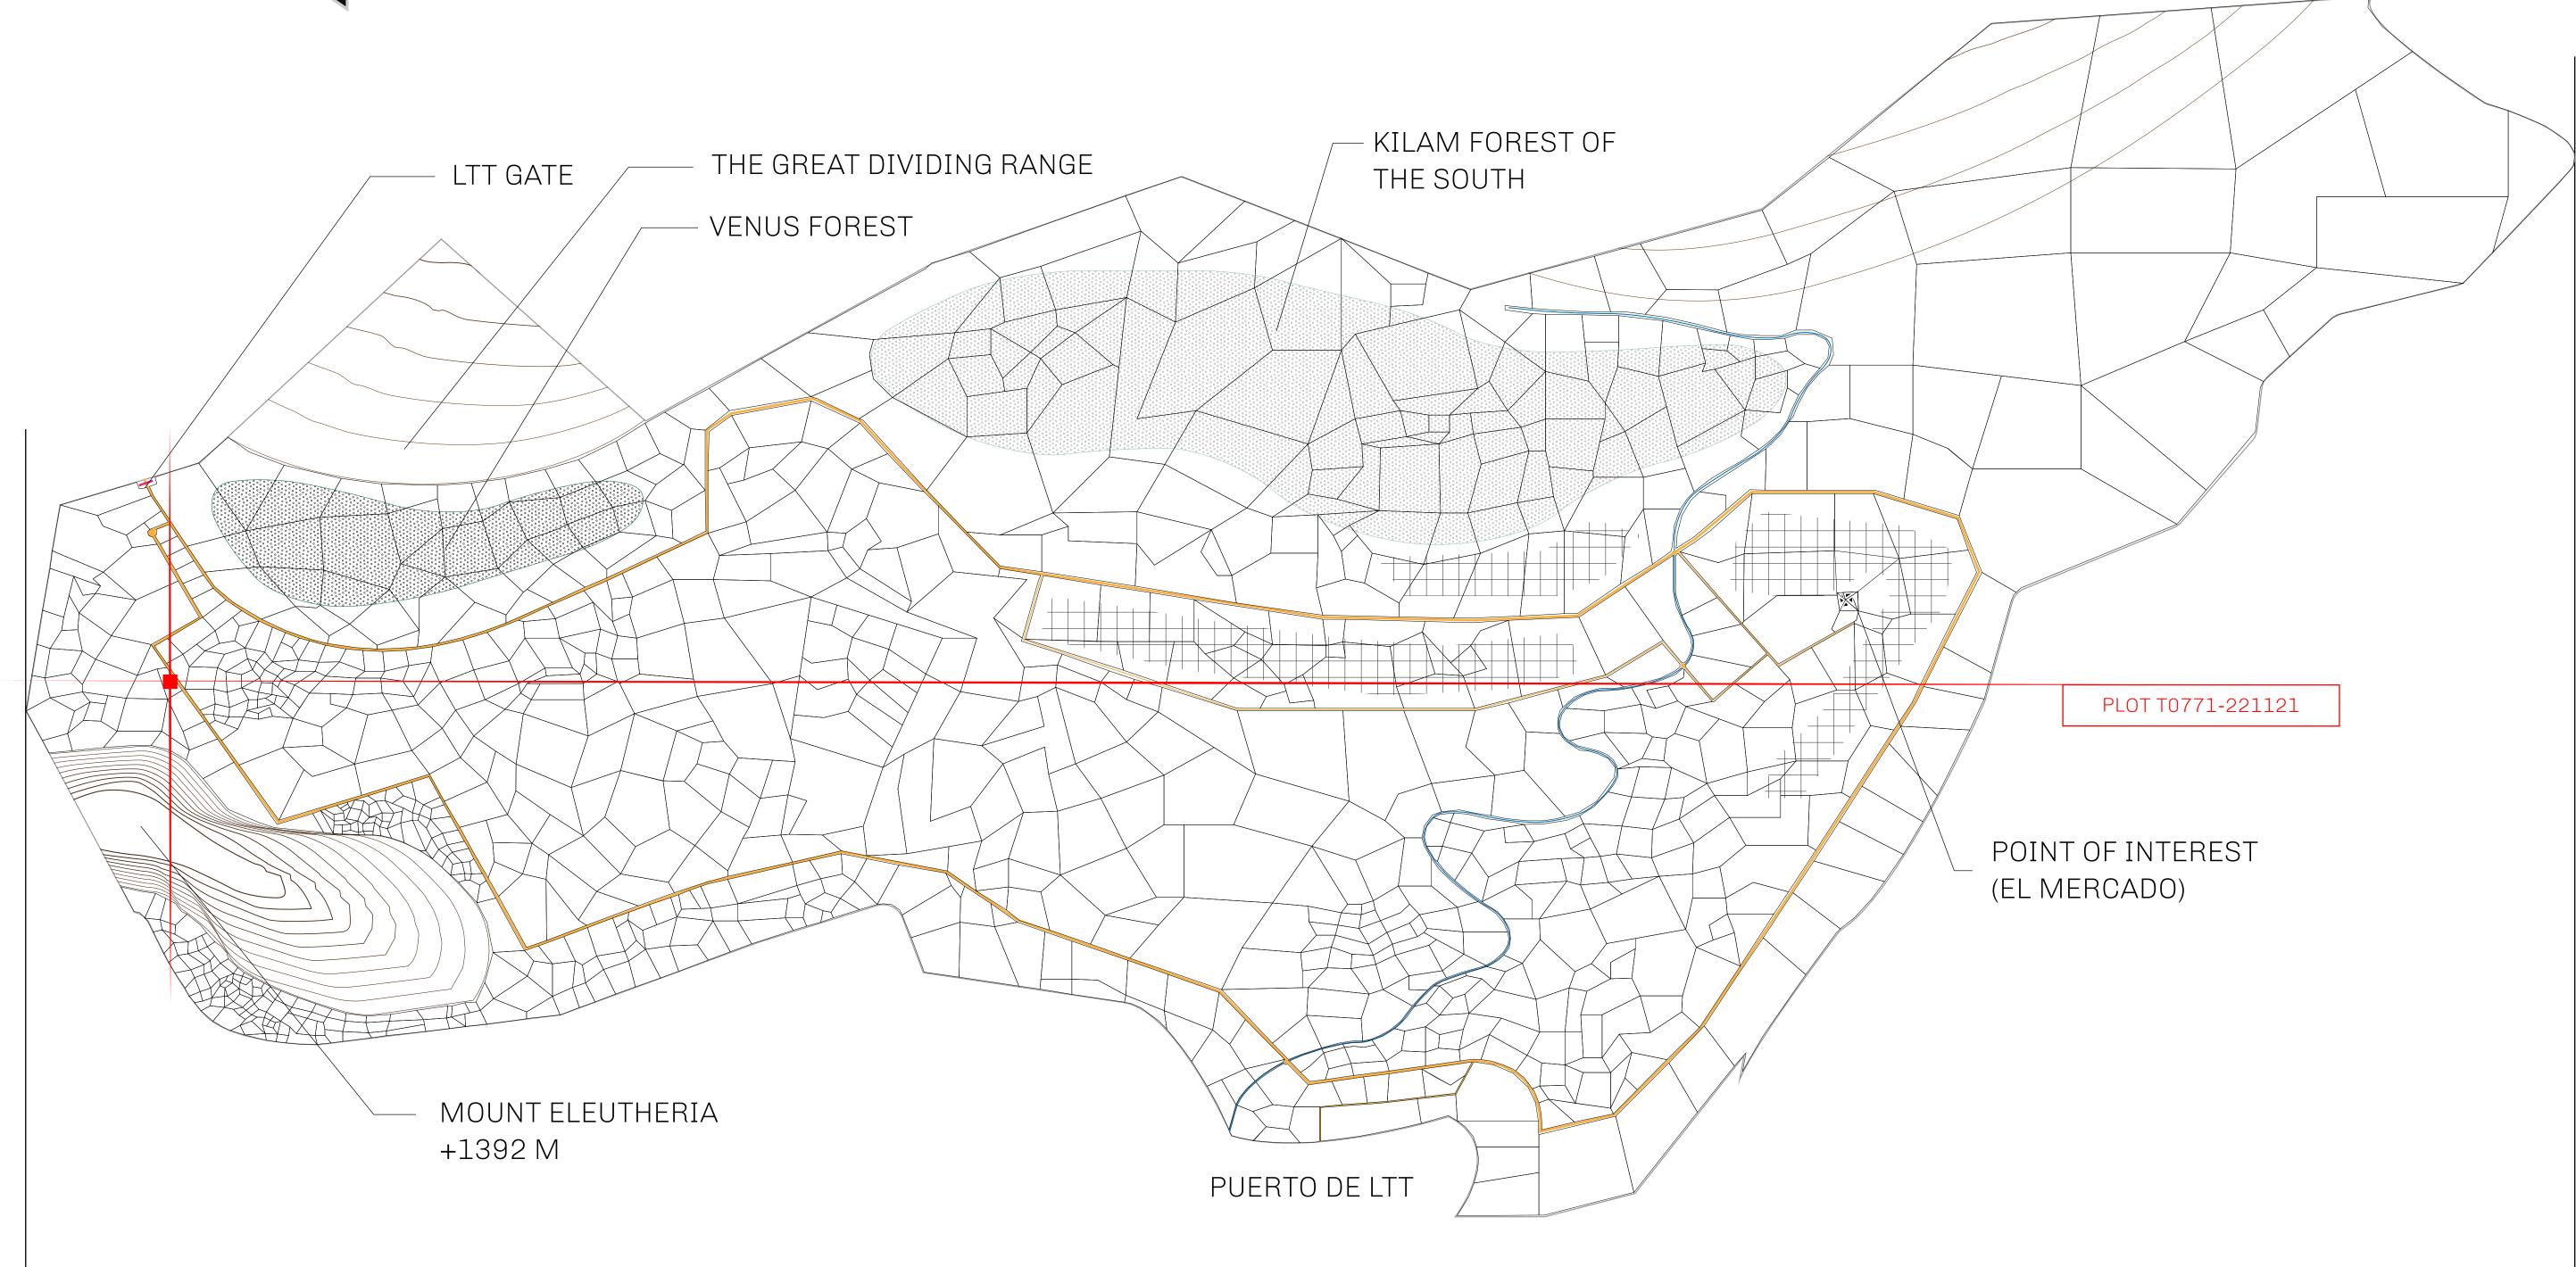

#### THE SPANISH ARMADA

The most flamboyant of all of the states, this Spanish-speaking territory houses a clash of cultures. From the LTT trades in the El Mercado district to the solicitations for invites to the Great Empire, and even the traveling Caravans, it is a transient place; people are always on the move on the way to the Great Empire or a trek through the Dividing Range to the Royaume De Satoshi. Commerce uses derivations of LTT such as LTTE, LTTB, and LTTC.

#### GEOGRAPHY

COASTLINE BORDERS HIGHEST POINT LOWEST POINT PLOTS SCALE

193.03 KM (119.94 MILES) OCEAN, THE GREAT EMPIRE MT ELEUTHERIA +1392 M PUERTO DE LTT O M 1045 1:50000

73.54 KM

# PLOT T0770

|                                 | TITLE NUMBER<br><b>T0771-221121</b> |                                   |                  |                           |
|---------------------------------|-------------------------------------|-----------------------------------|------------------|---------------------------|
| Y                               |                                     |                                   |                  |                           |
| O LTT ST                        | ISSUED                              | 22 November 20                    | )21 Jb.J.        | SCALE 1/50000             |
| are of 0.1% of<br>T Stories min |                                     | les (rewarded in (<br>NFT Stories | Credits) plus 1% | <b>6 of all LTT redee</b> |
|                                 |                                     |                                   |                  |                           |
|                                 |                                     | F                                 | PLOT             | T086                      |
|                                 |                                     |                                   | TERF<br>HIGF     | RITORIO<br>IWAY           |
|                                 |                                     | -0771<br>(: 2.47 KM               |                  |                           |
|                                 |                                     | ι. <i>Ζ</i> . <i>Τ</i> Ι Ι Ι Ι Ι  |                  |                           |
|                                 |                                     |                                   |                  |                           |
|                                 |                                     |                                   |                  |                           |
|                                 |                                     |                                   |                  |                           |