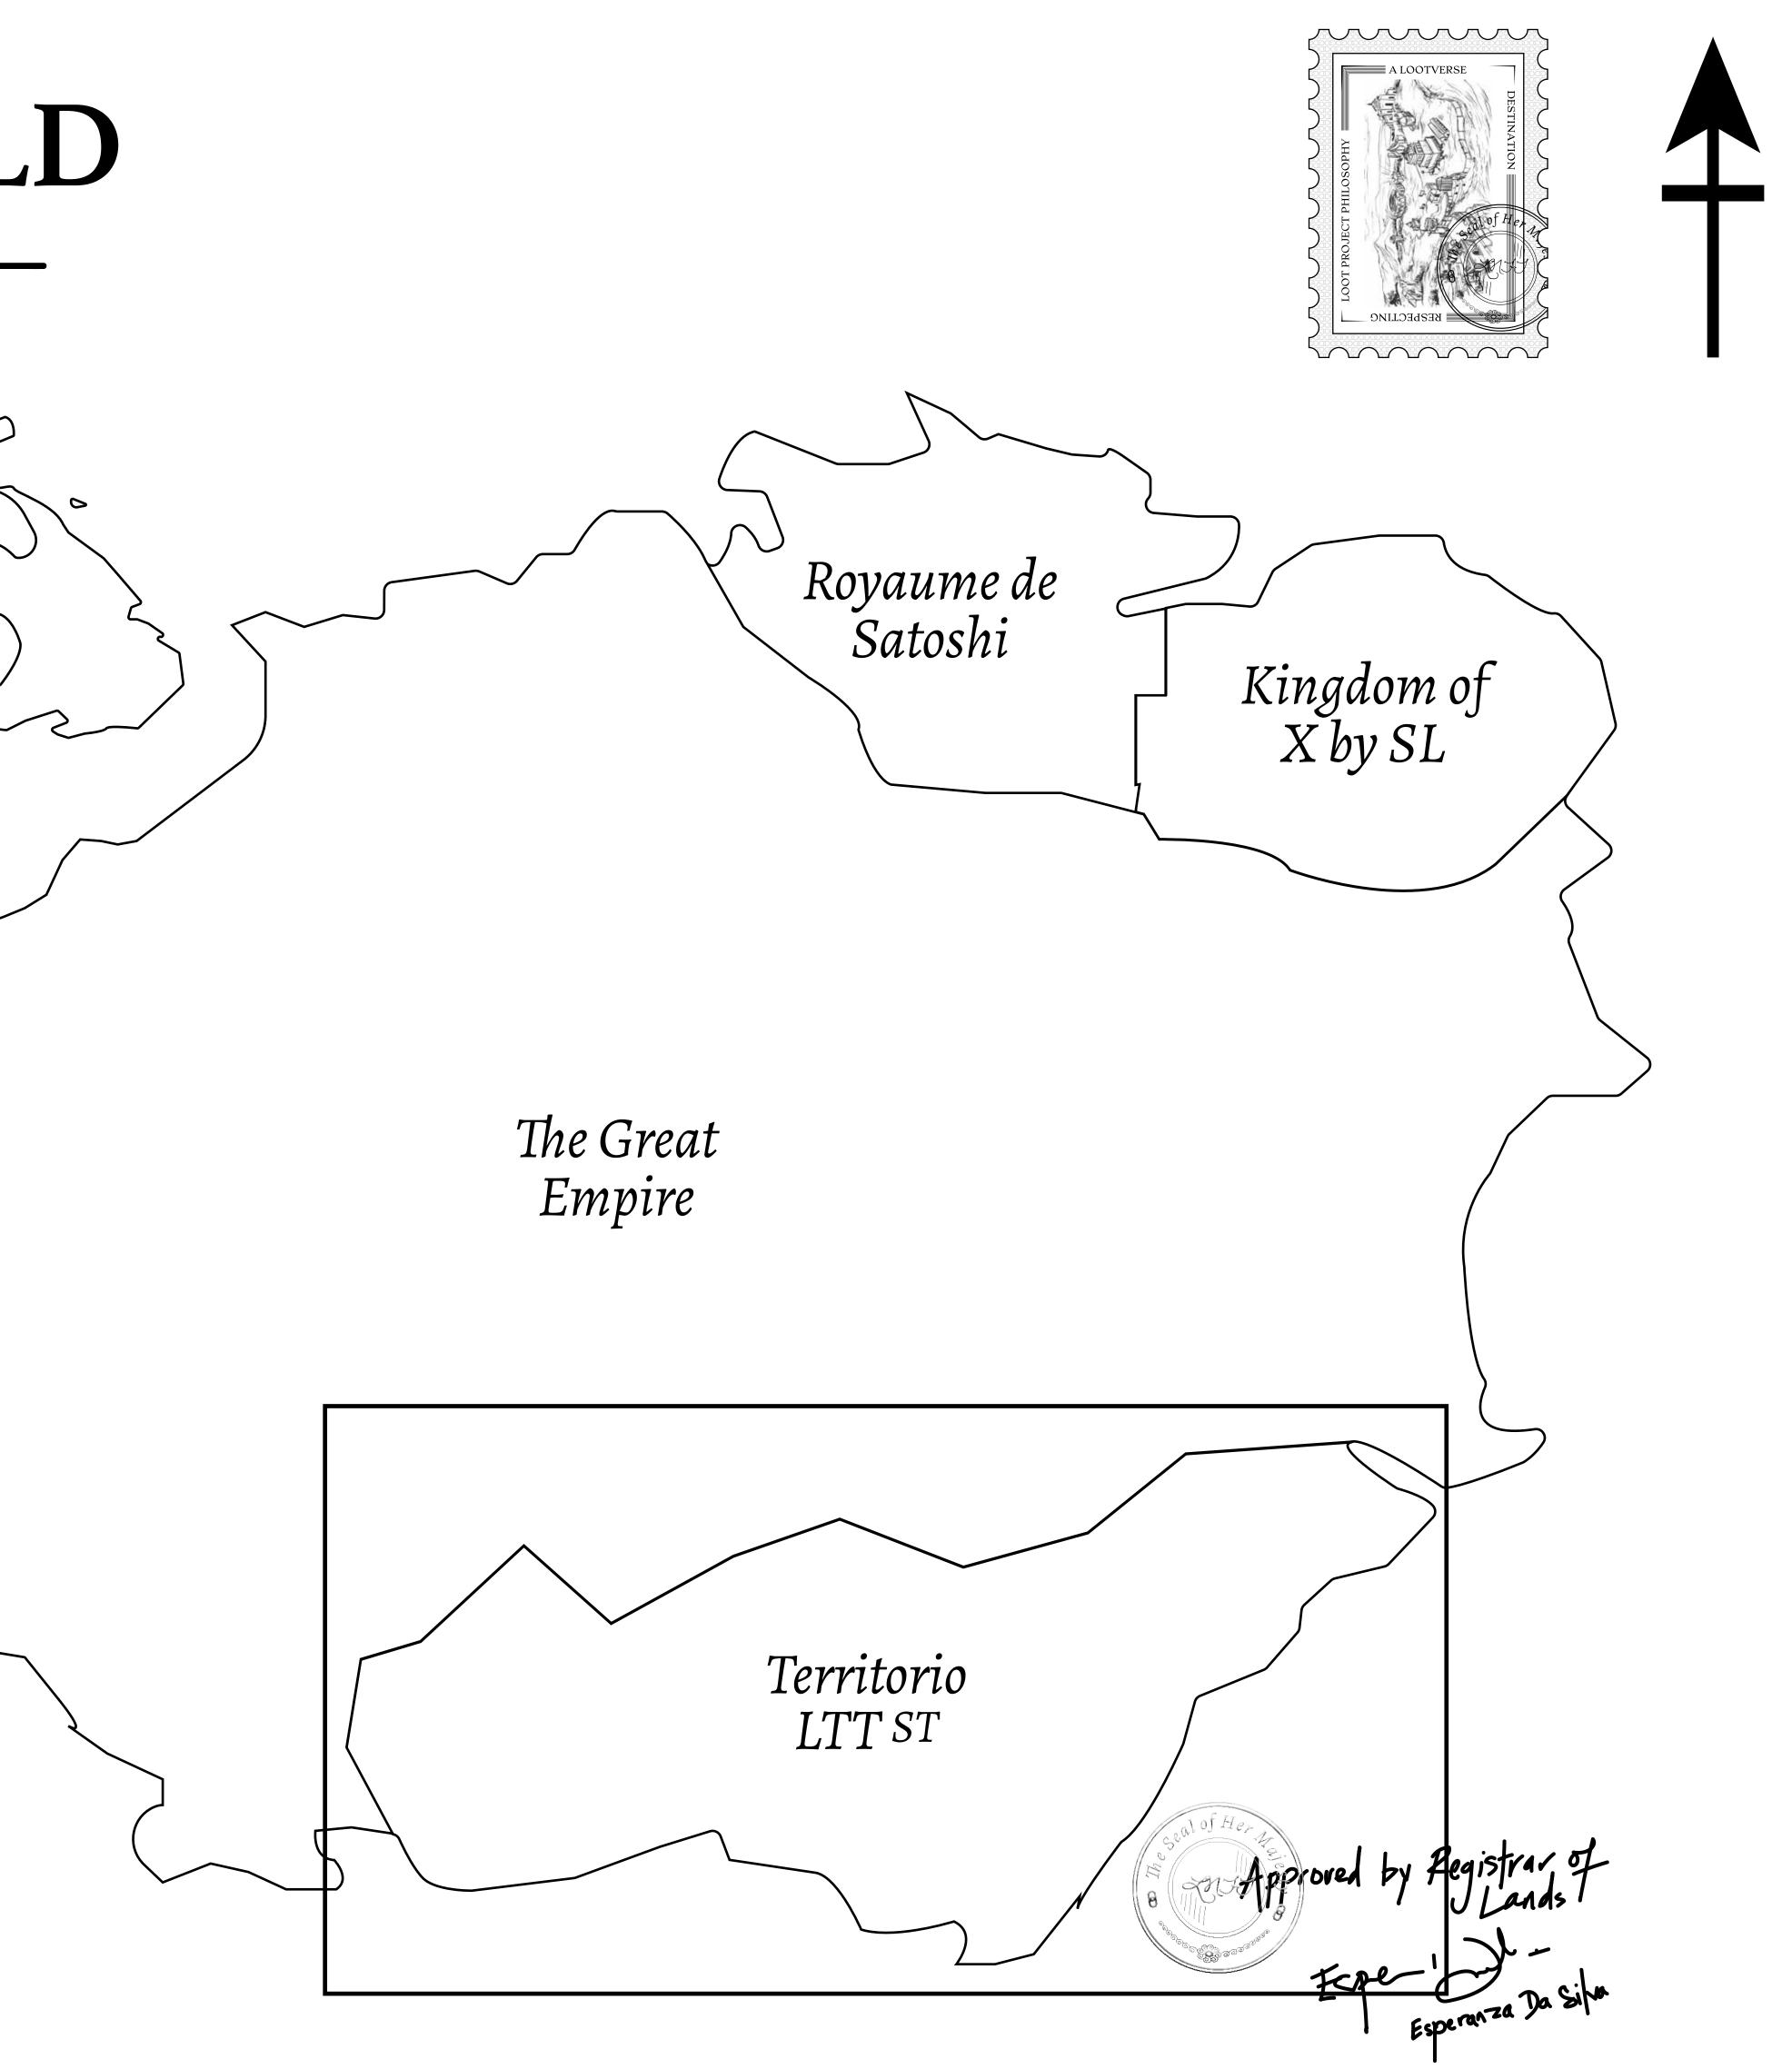

#### THE SPANISH ARMADA

The most flamboyant of all of the states, this Spanish-speaking territory houses a clash of cultures. From the LTT trades in the El Mercado district to the solicitations for invites to the Great Empire, and even the traveling Caravans, it is a transient place; people are always on the move on the way to the Great Empire or a trek through the Dividing Range to the Royaume De Satoshi. Commerce uses derivations of LTT such as LTTE, LTTB, and LTTC.

#### GEOGRAPHY

COASTLINE BORDERS HIGHEST POINT LOWEST POINT PLOTS SCALE

193.03 KM (119.94 MILES) OCEAN, THE GREAT EMPIRE MT ELEUTHERIA +1392 M PUERTO DE LTT O M 1045 1:50000

73.54 KM

### H.M. LNFT Land Registr

ADMINISTRATIVE AREA

OWNER ENTITLEMENT

TERRITORI

**Type W-T: Sha number of NF** 

# PLOT T0770

|                                 | TITLE NUMBER<br><b>T0771-221121</b> |                                   |                  |                           |
|---------------------------------|-------------------------------------|-----------------------------------|------------------|---------------------------|
| Y                               |                                     |                                   |                  |                           |
| O LTT ST                        | ISSUED                              | 22 November 20                    | )21 Jb.J.        | SCALE 1/50000             |
| are of 0.1% of<br>T Stories min |                                     | les (rewarded in (<br>NFT Stories | Credits) plus 1% | <b>6 of all LTT redee</b> |
|                                 |                                     |                                   |                  |                           |
|                                 |                                     | F                                 | PLOT             | T086                      |
|                                 |                                     |                                   | TERF<br>HIGF     | RITORIO<br>IWAY           |
|                                 |                                     | -0771<br>(: 2.47 KM               |                  |                           |
|                                 |                                     | ι. <i>Ζ</i> . <i>Τ</i> Ι Ι Ι Ι Ι  |                  |                           |
|                                 |                                     |                                   |                  |                           |
|                                 |                                     |                                   |                  |                           |
|                                 |                                     |                                   |                  |                           |