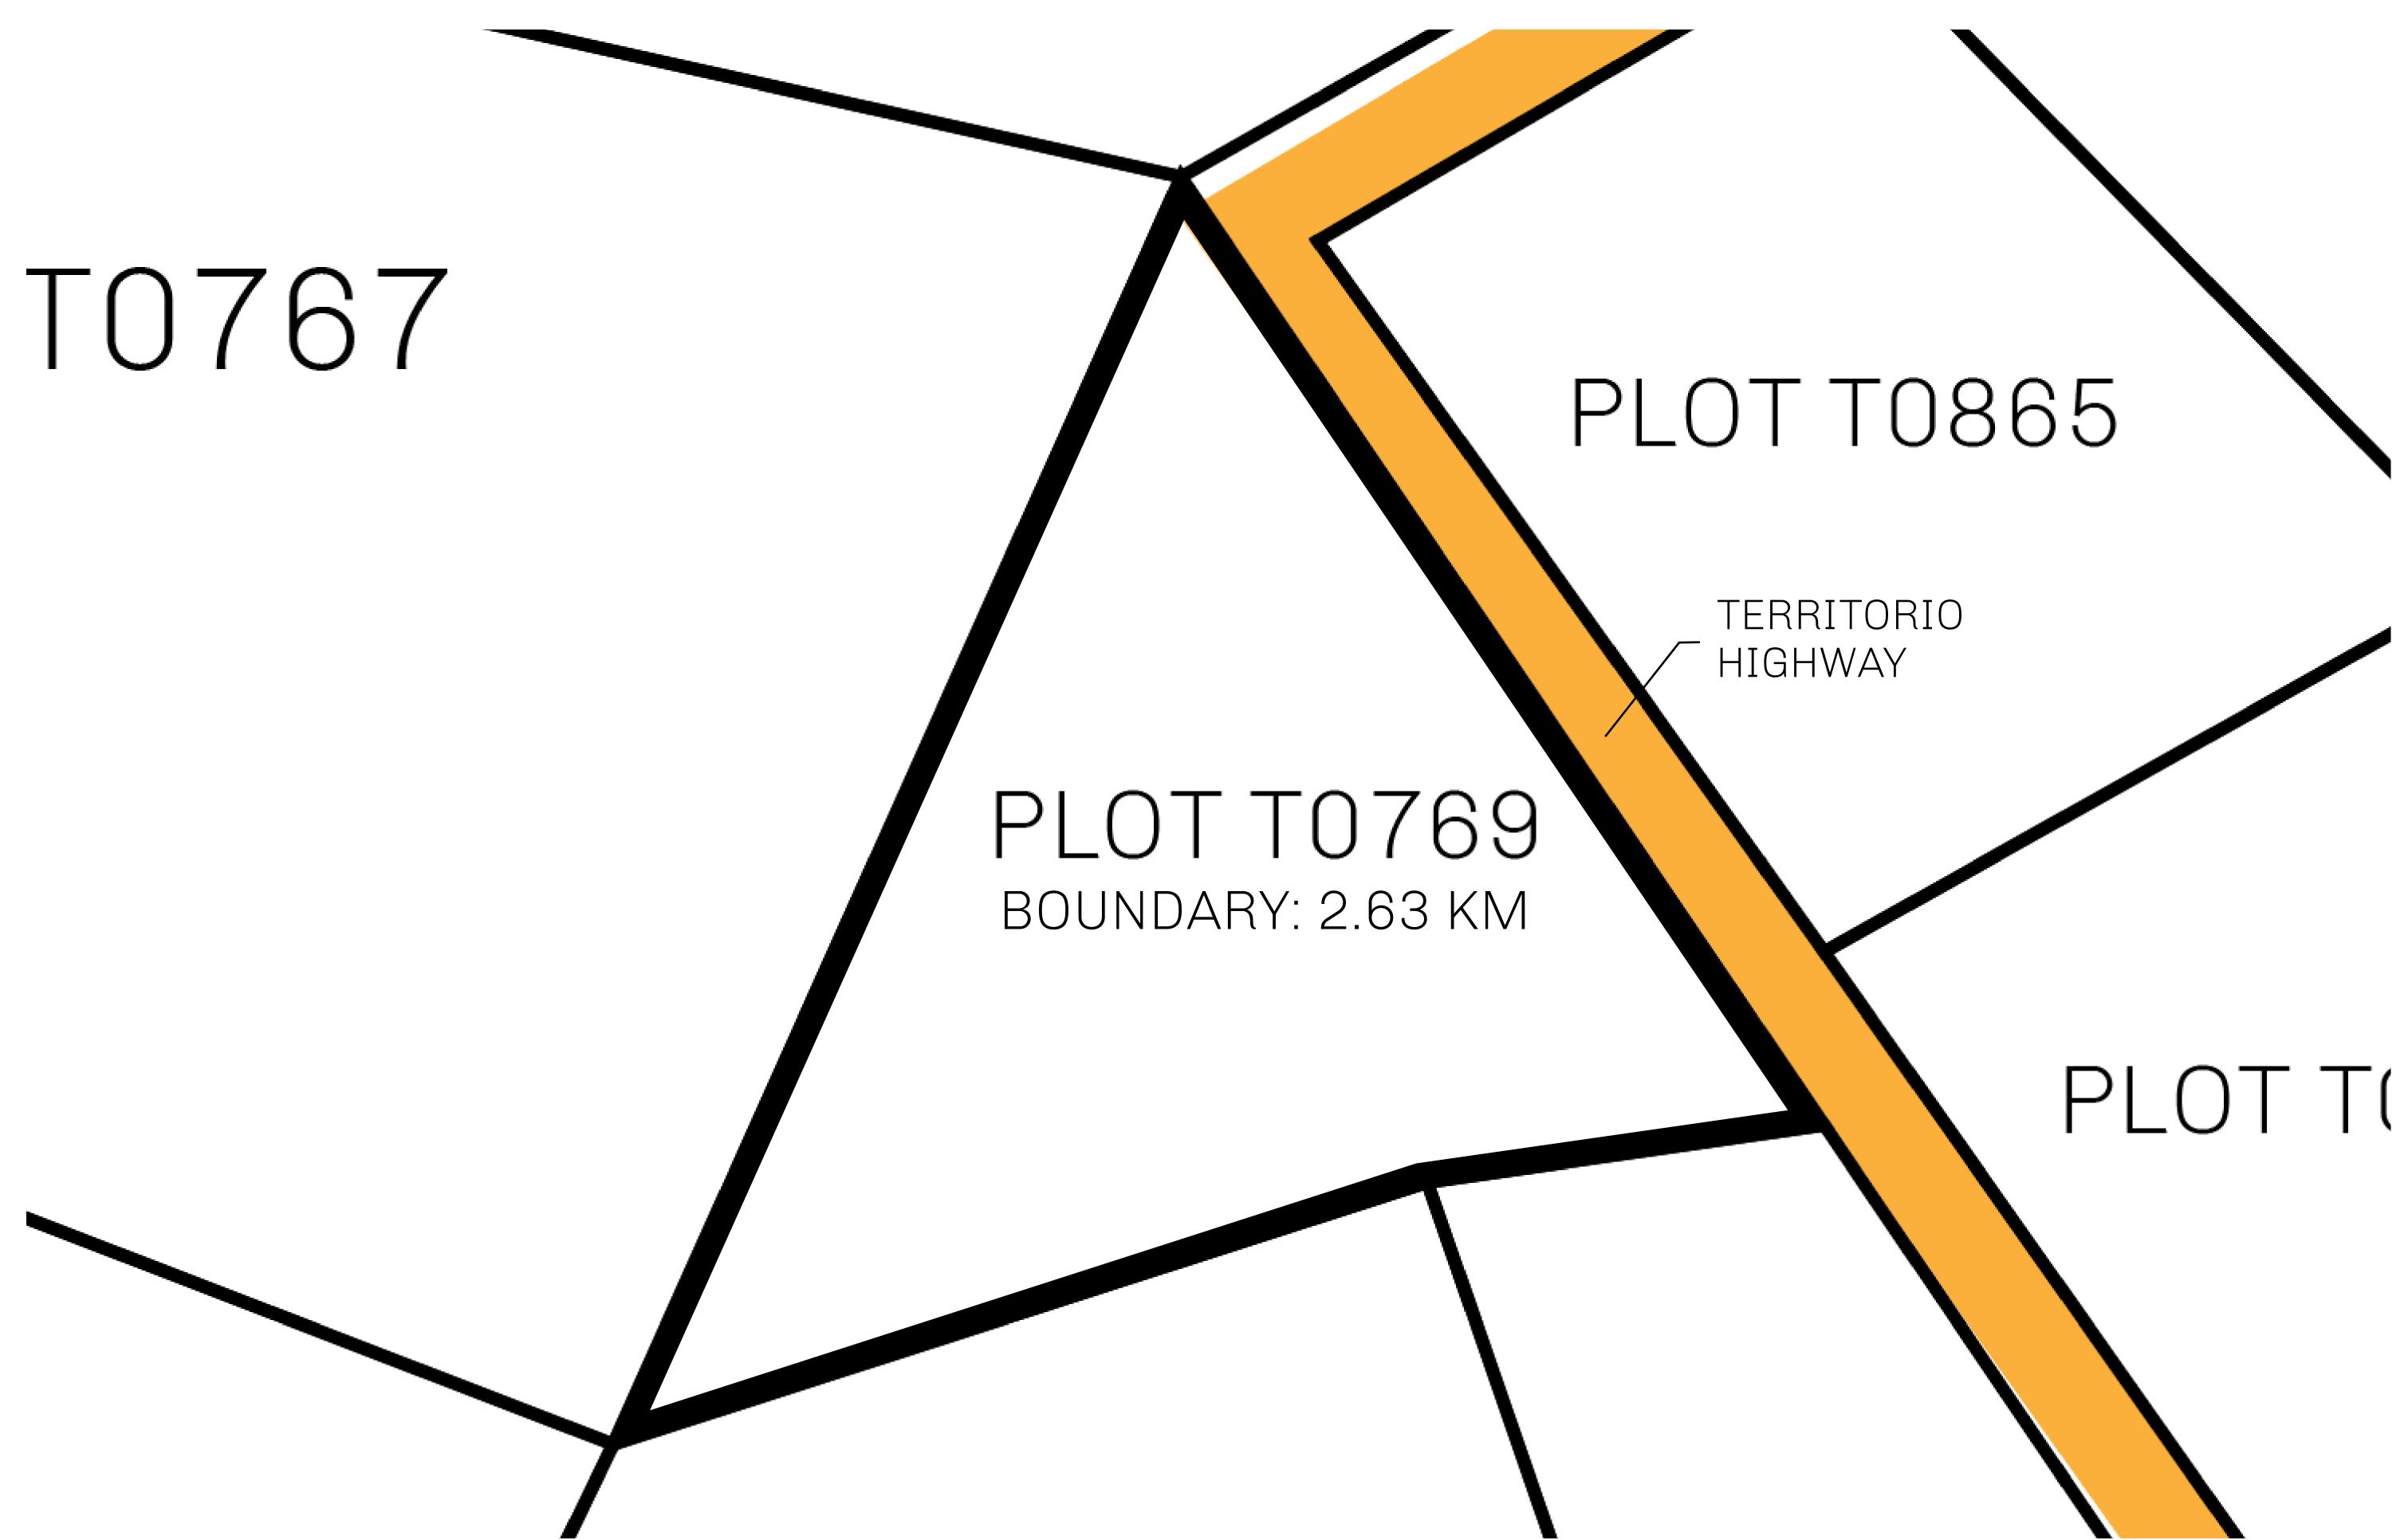

## H.M. LNFT Land Registry

TITLE NUMBER

T0769-221121

ADMINISTRATIVE AREA

TERRITORIO LTT ST

ISSUED 22 November 2021 61.

SCALE **1/50000** 

OWNER ENTITLEMENT