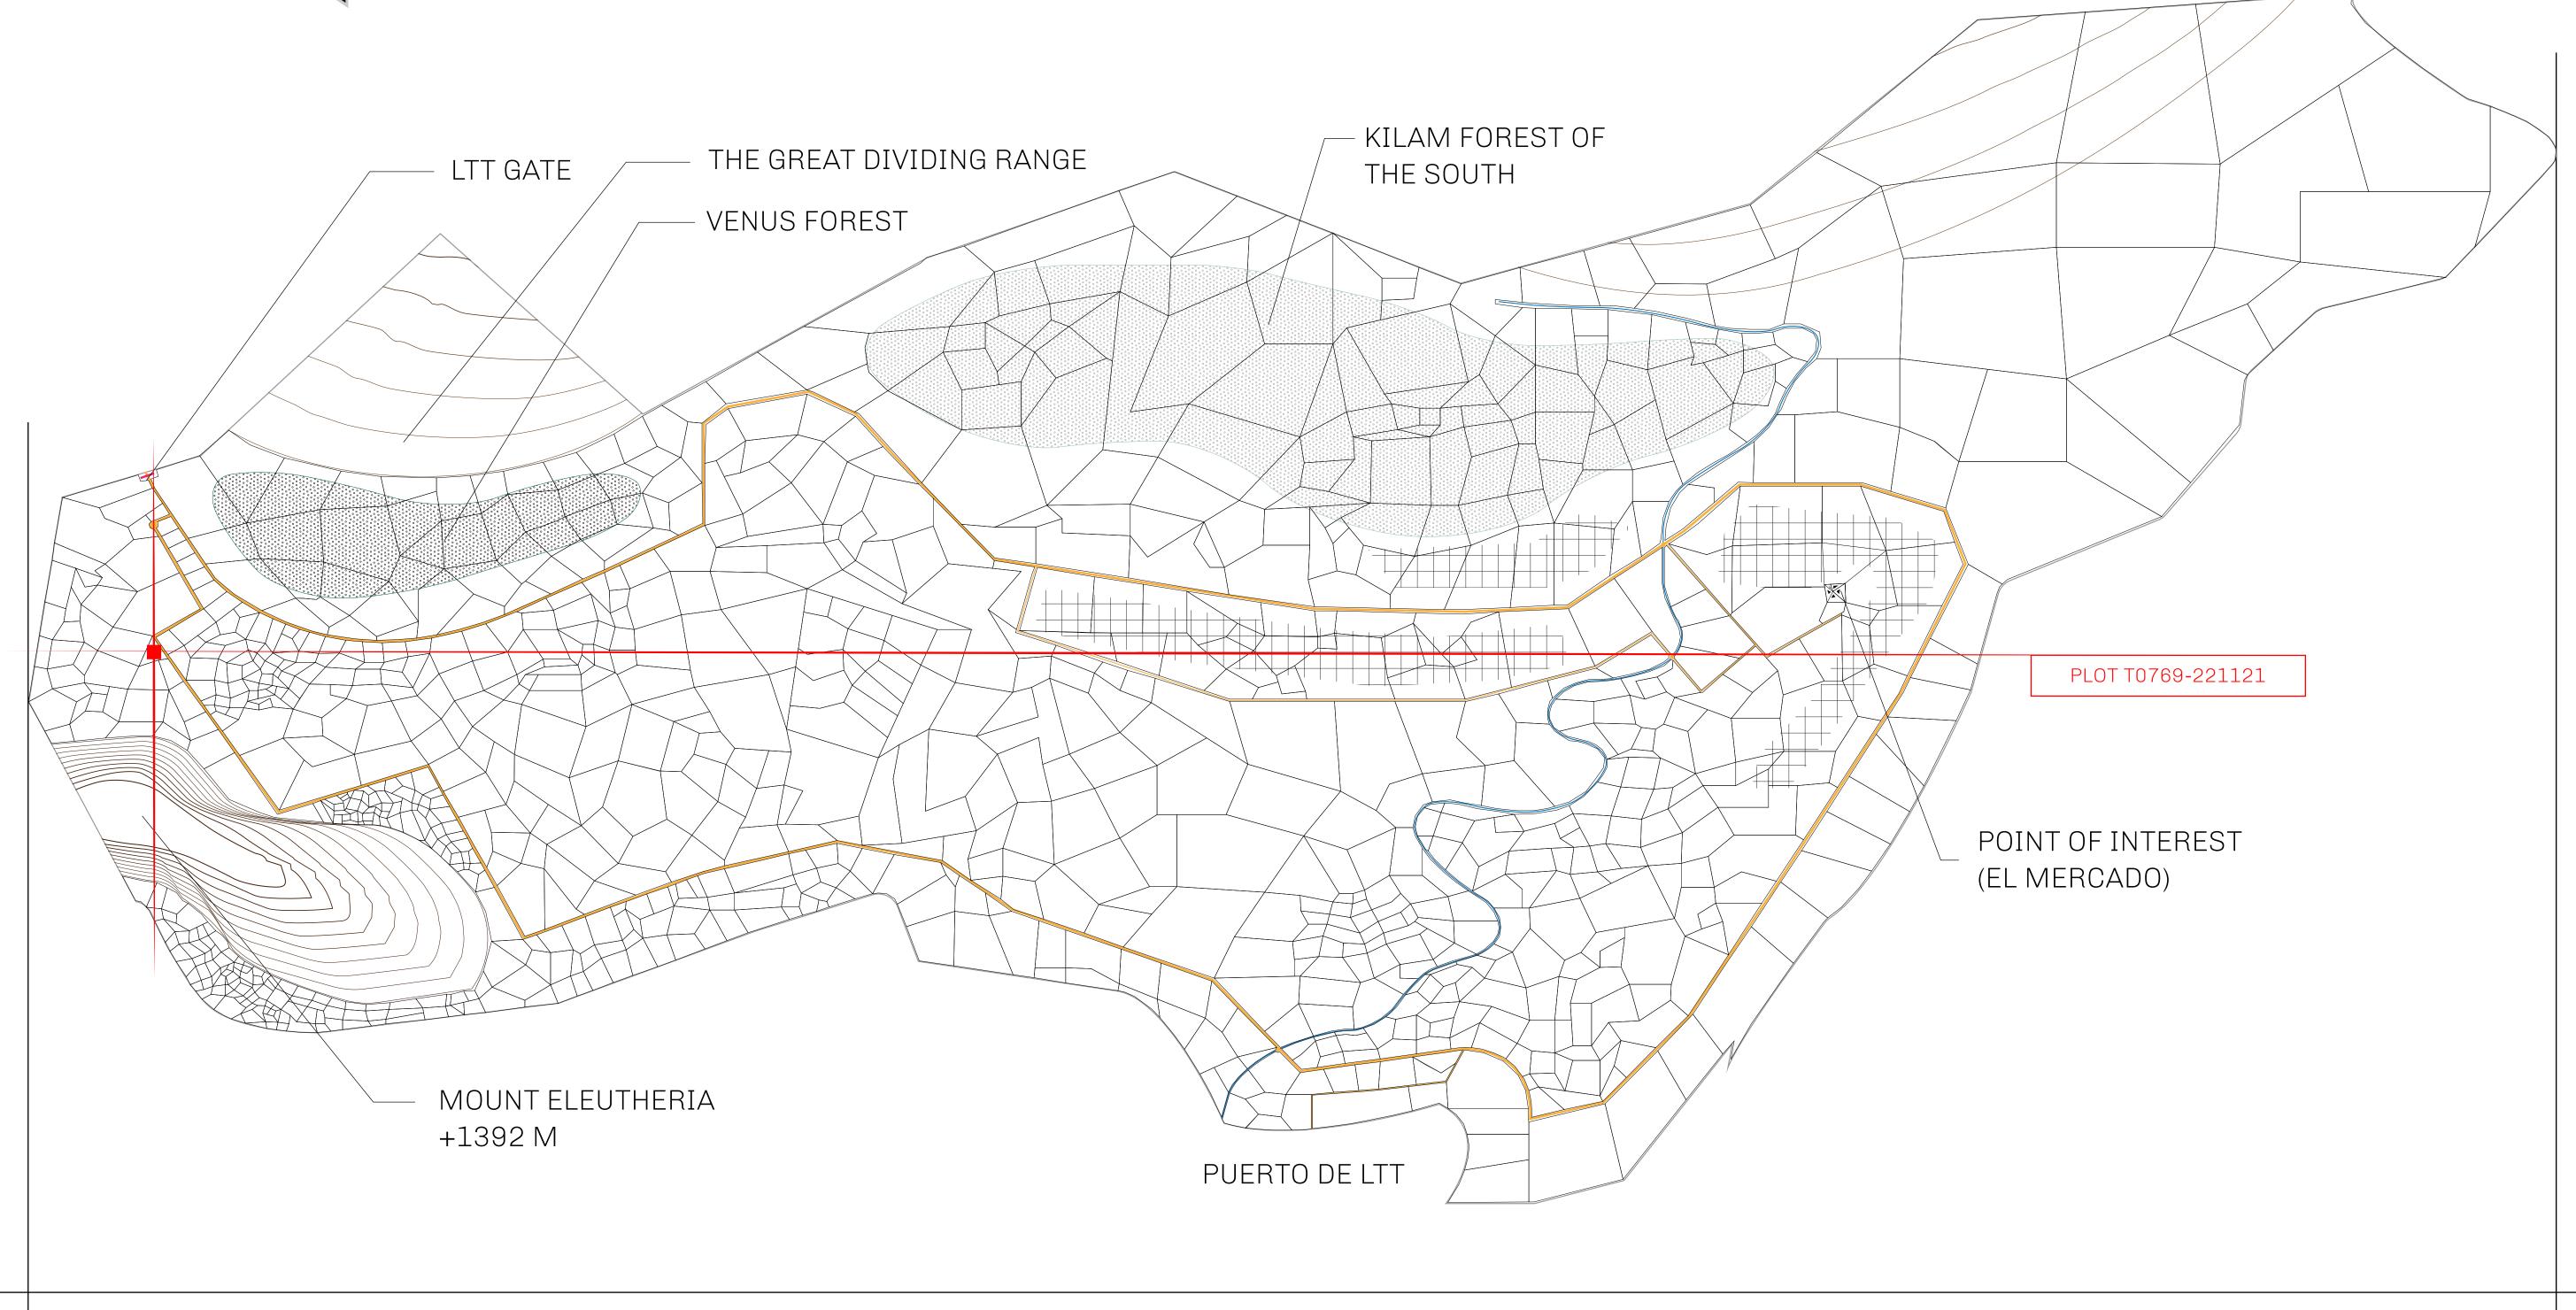

## THE SPANISH ARMADA

The most flamboyant of all of the states, this Spanish-speaking territory houses a clash of cultures. From the LTT trades in the El Mercado district to the solicitations for invites to the Great Empire, and even the traveling Caravans, it is a transient place; people are always on the move on the way to the Great Empire or a trek through the Dividing Range to the Royaume De Satoshi. Commerce uses derivations of LTT such as LTTE, LTTB, and LTTC.

## GEOGRAPHY

COASTLINE
BORDERS
HIGHEST POINT
LOWEST POINT
PLOTS
SCALE

193.03 KM (119.94 MILES)
OCEAN, THE GREAT EMPIRE
MT ELEUTHERIA +1392 M
PUERTO DE LTT 0 M
1045

1:50000

## H.M. LNFT Land Registry

TITLE NUMBER

T0769-221121

ADMINISTRATIVE AREA

TERRITORIO LTT ST

ISSUED 22 November 2021 61.

SCALE **1/50000** 

OWNER ENTITLEMENT