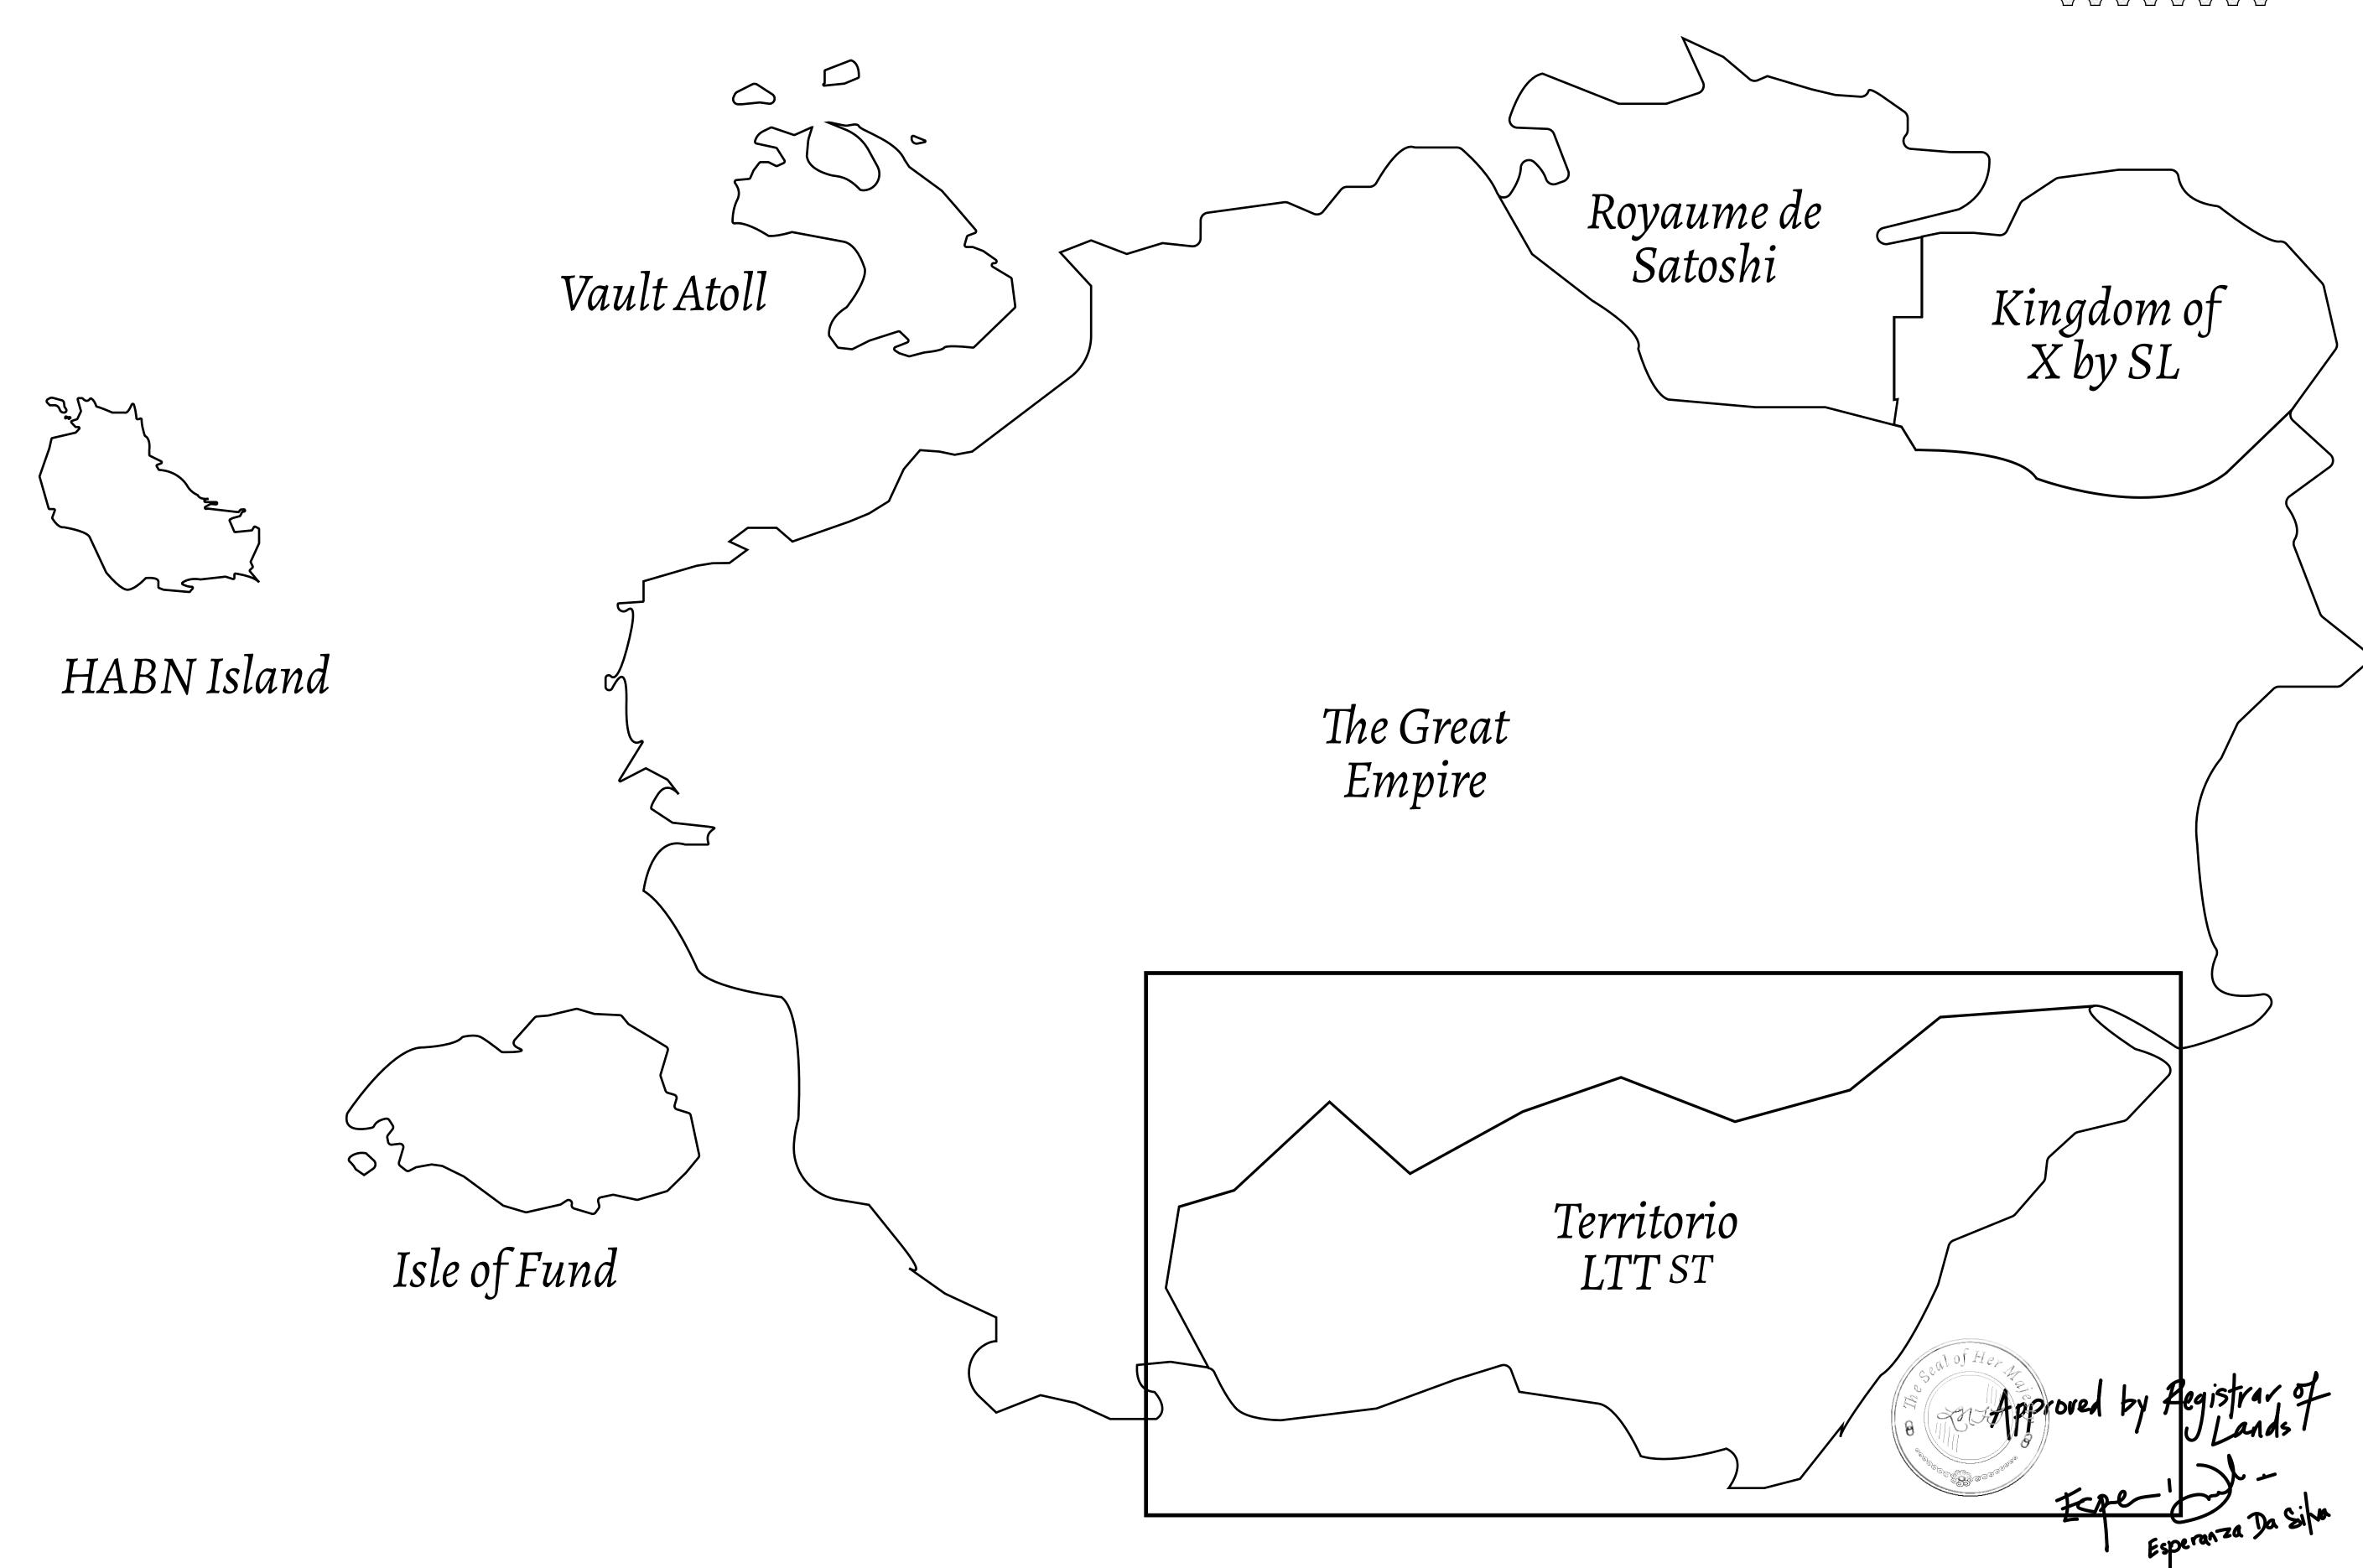

## THE SPANISH ARMADA

The most flamboyant of all of the states, this Spanish-speaking territory houses a clash of cultures. From the LTT trades in the El Mercado district to the solicitations for invites to the Great Empire, and even the traveling Caravans, it is a transient place; people are always on the move on the way to the Great Empire or a trek through the Dividing Range to the Royaume De Satoshi. Commerce uses derivations of LTT such as LTTE, LTTB, and LTTC.

## GEOGRAPHY

COASTLINE
BORDERS
HIGHEST POINT
LOWEST POINT
PLOTS
SCALE

193.03 KM (119.94 MILES)
OCEAN, THE GREAT EMPIRE
MT ELEUTHERIA +1392 M
PUERTO DE LTT 0 M
1045

1:50000

## H.M. LNFT Land Registry

TITLE NUMBER

T0769-221121

ADMINISTRATIVE AREA

TERRITORIO LTT ST

ISSUED 22 November 2021 61.

SCALE **1/50000** 

OWNER ENTITLEMENT