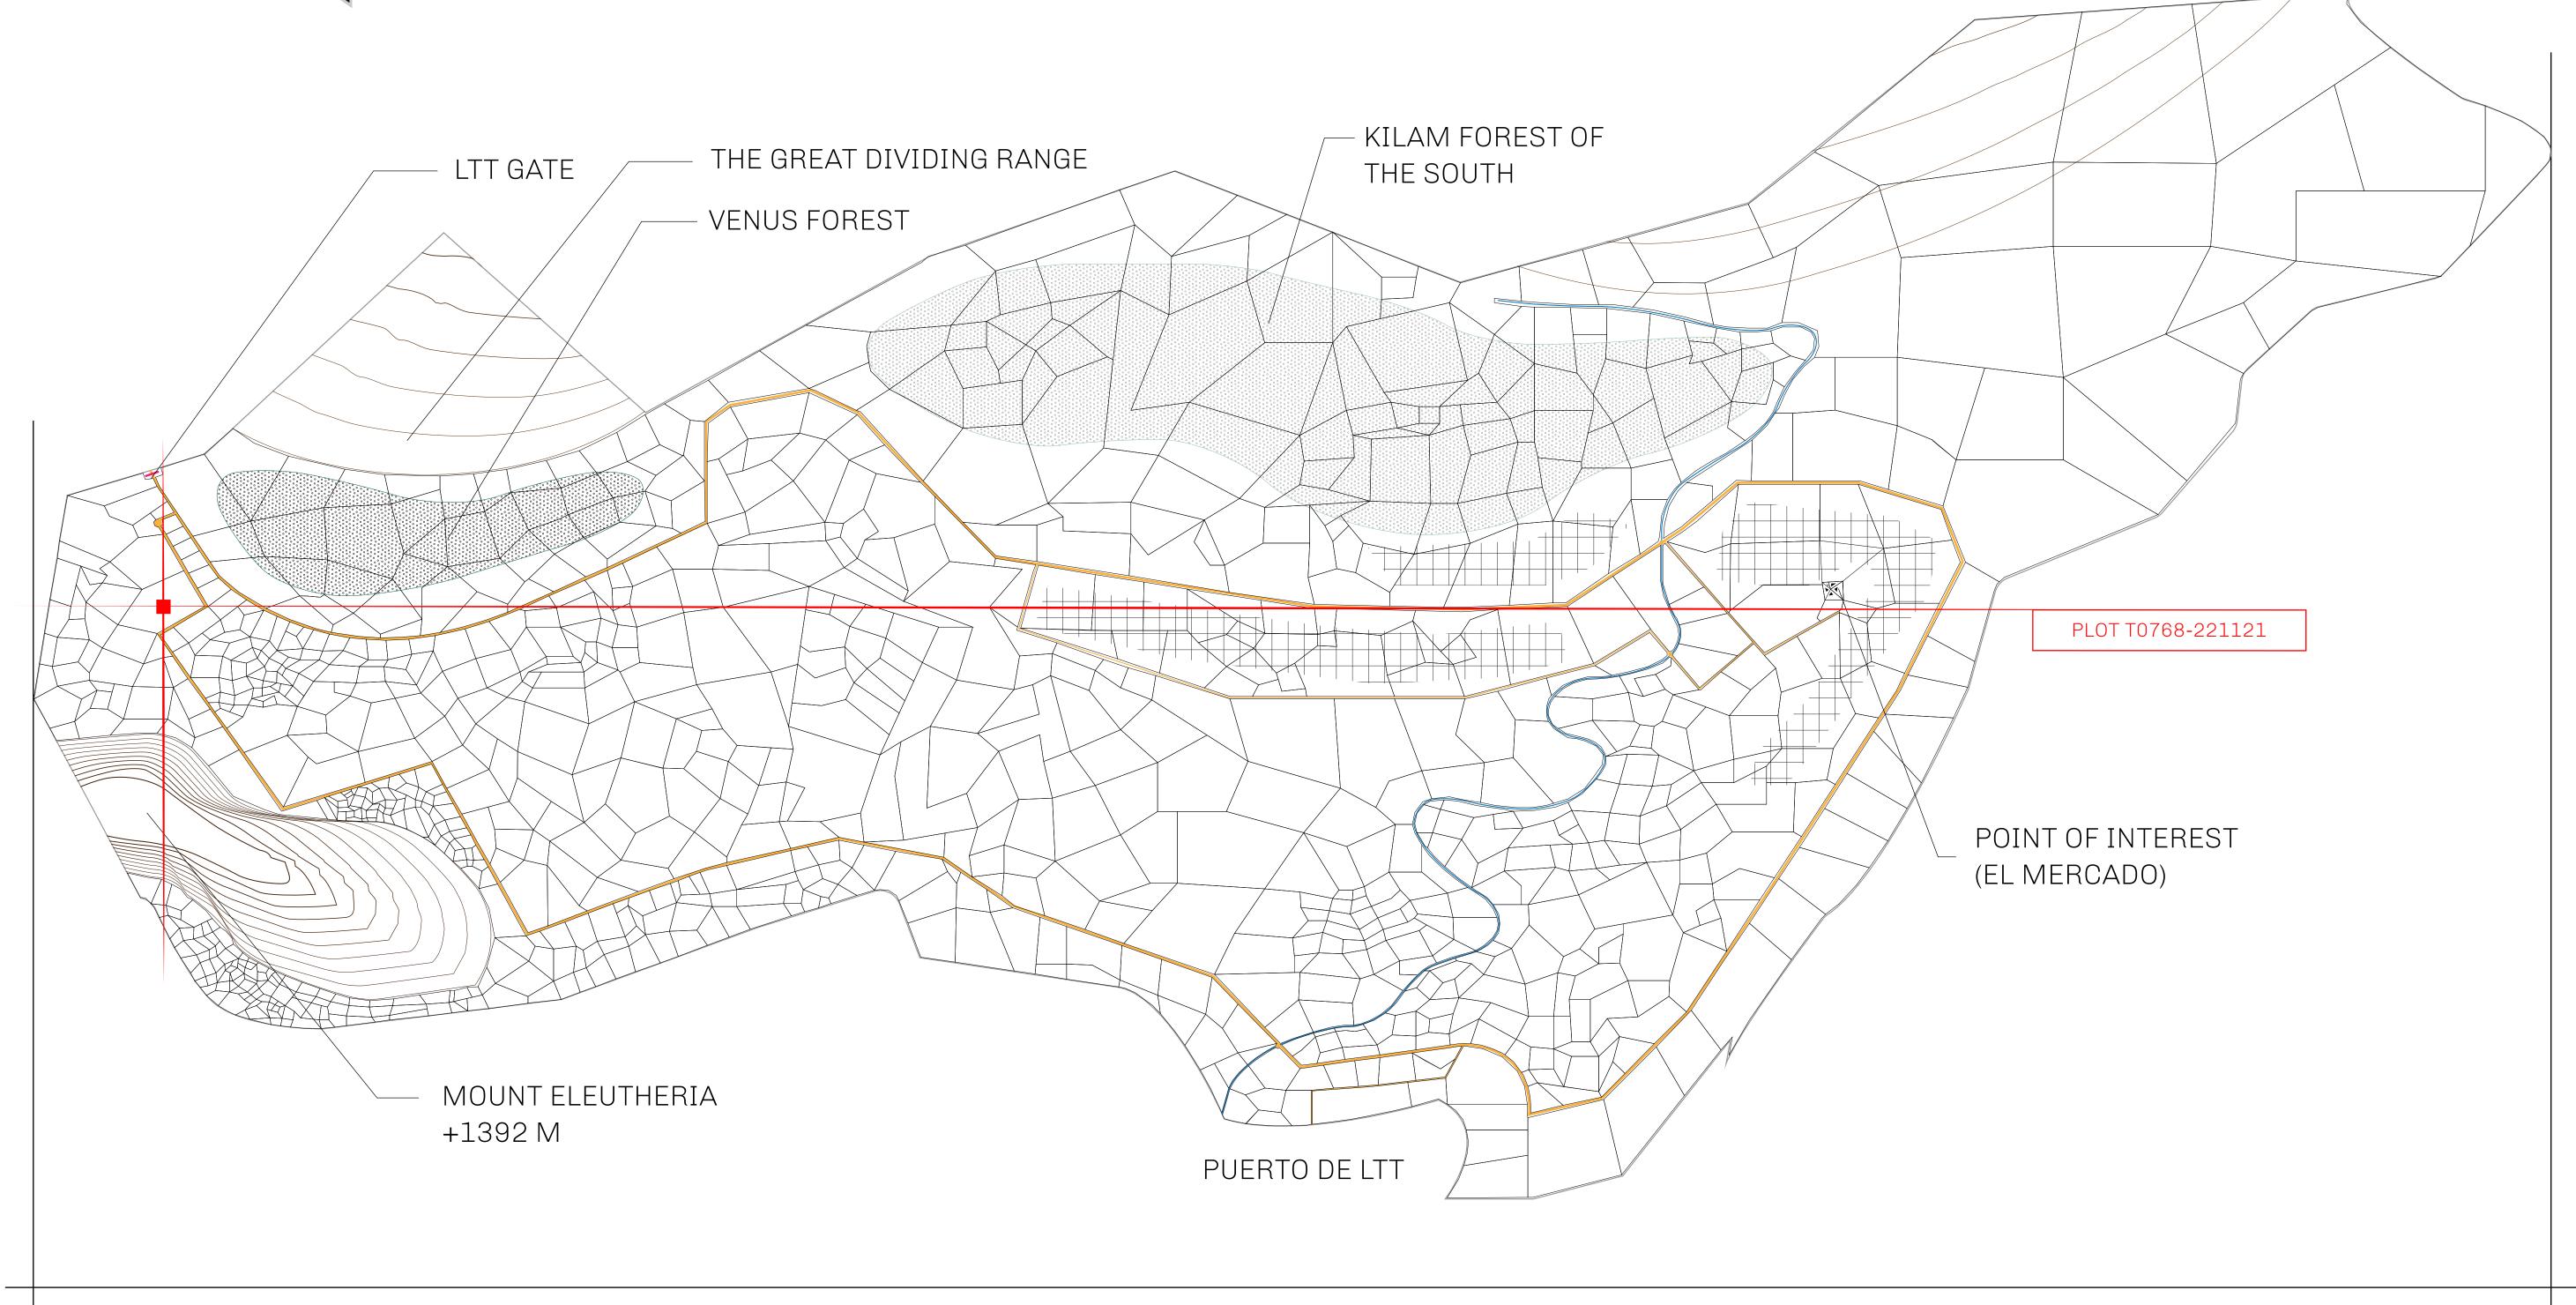

## THE SPANISH ARMADA

The most flamboyant of all of the states, this Spanish-speaking territory houses a clash of cultures. From the LTT trades in the El Mercado district to the solicitations for invites to the Great Empire, and even the traveling Caravans, it is a transient place; people are always on the move on the way to the Great Empire or a trek through the Dividing Range to the Royaume De Satoshi. Commerce uses derivations of LTT such as LTTE, LTTB, and LTTC.

## GEOGRAPHY

COASTLINE
BORDERS
HIGHEST POINT
LOWEST POINT
PLOTS
SCALE

193.03 KM (119.94 MILES)
OCEAN, THE GREAT EMPIRE
MT ELEUTHERIA +1392 M
PUERTO DE LTT 0 M

1045

1:50000

## H.M. LNFT Land Registry

TITLE NUMBER

T0768-221121

ADMINISTRATIVE AREA

TERRITORIO LTT ST

ISSUED 22 November 2021

SCALE **1/50000** 

OWNER ENTITLEMENT