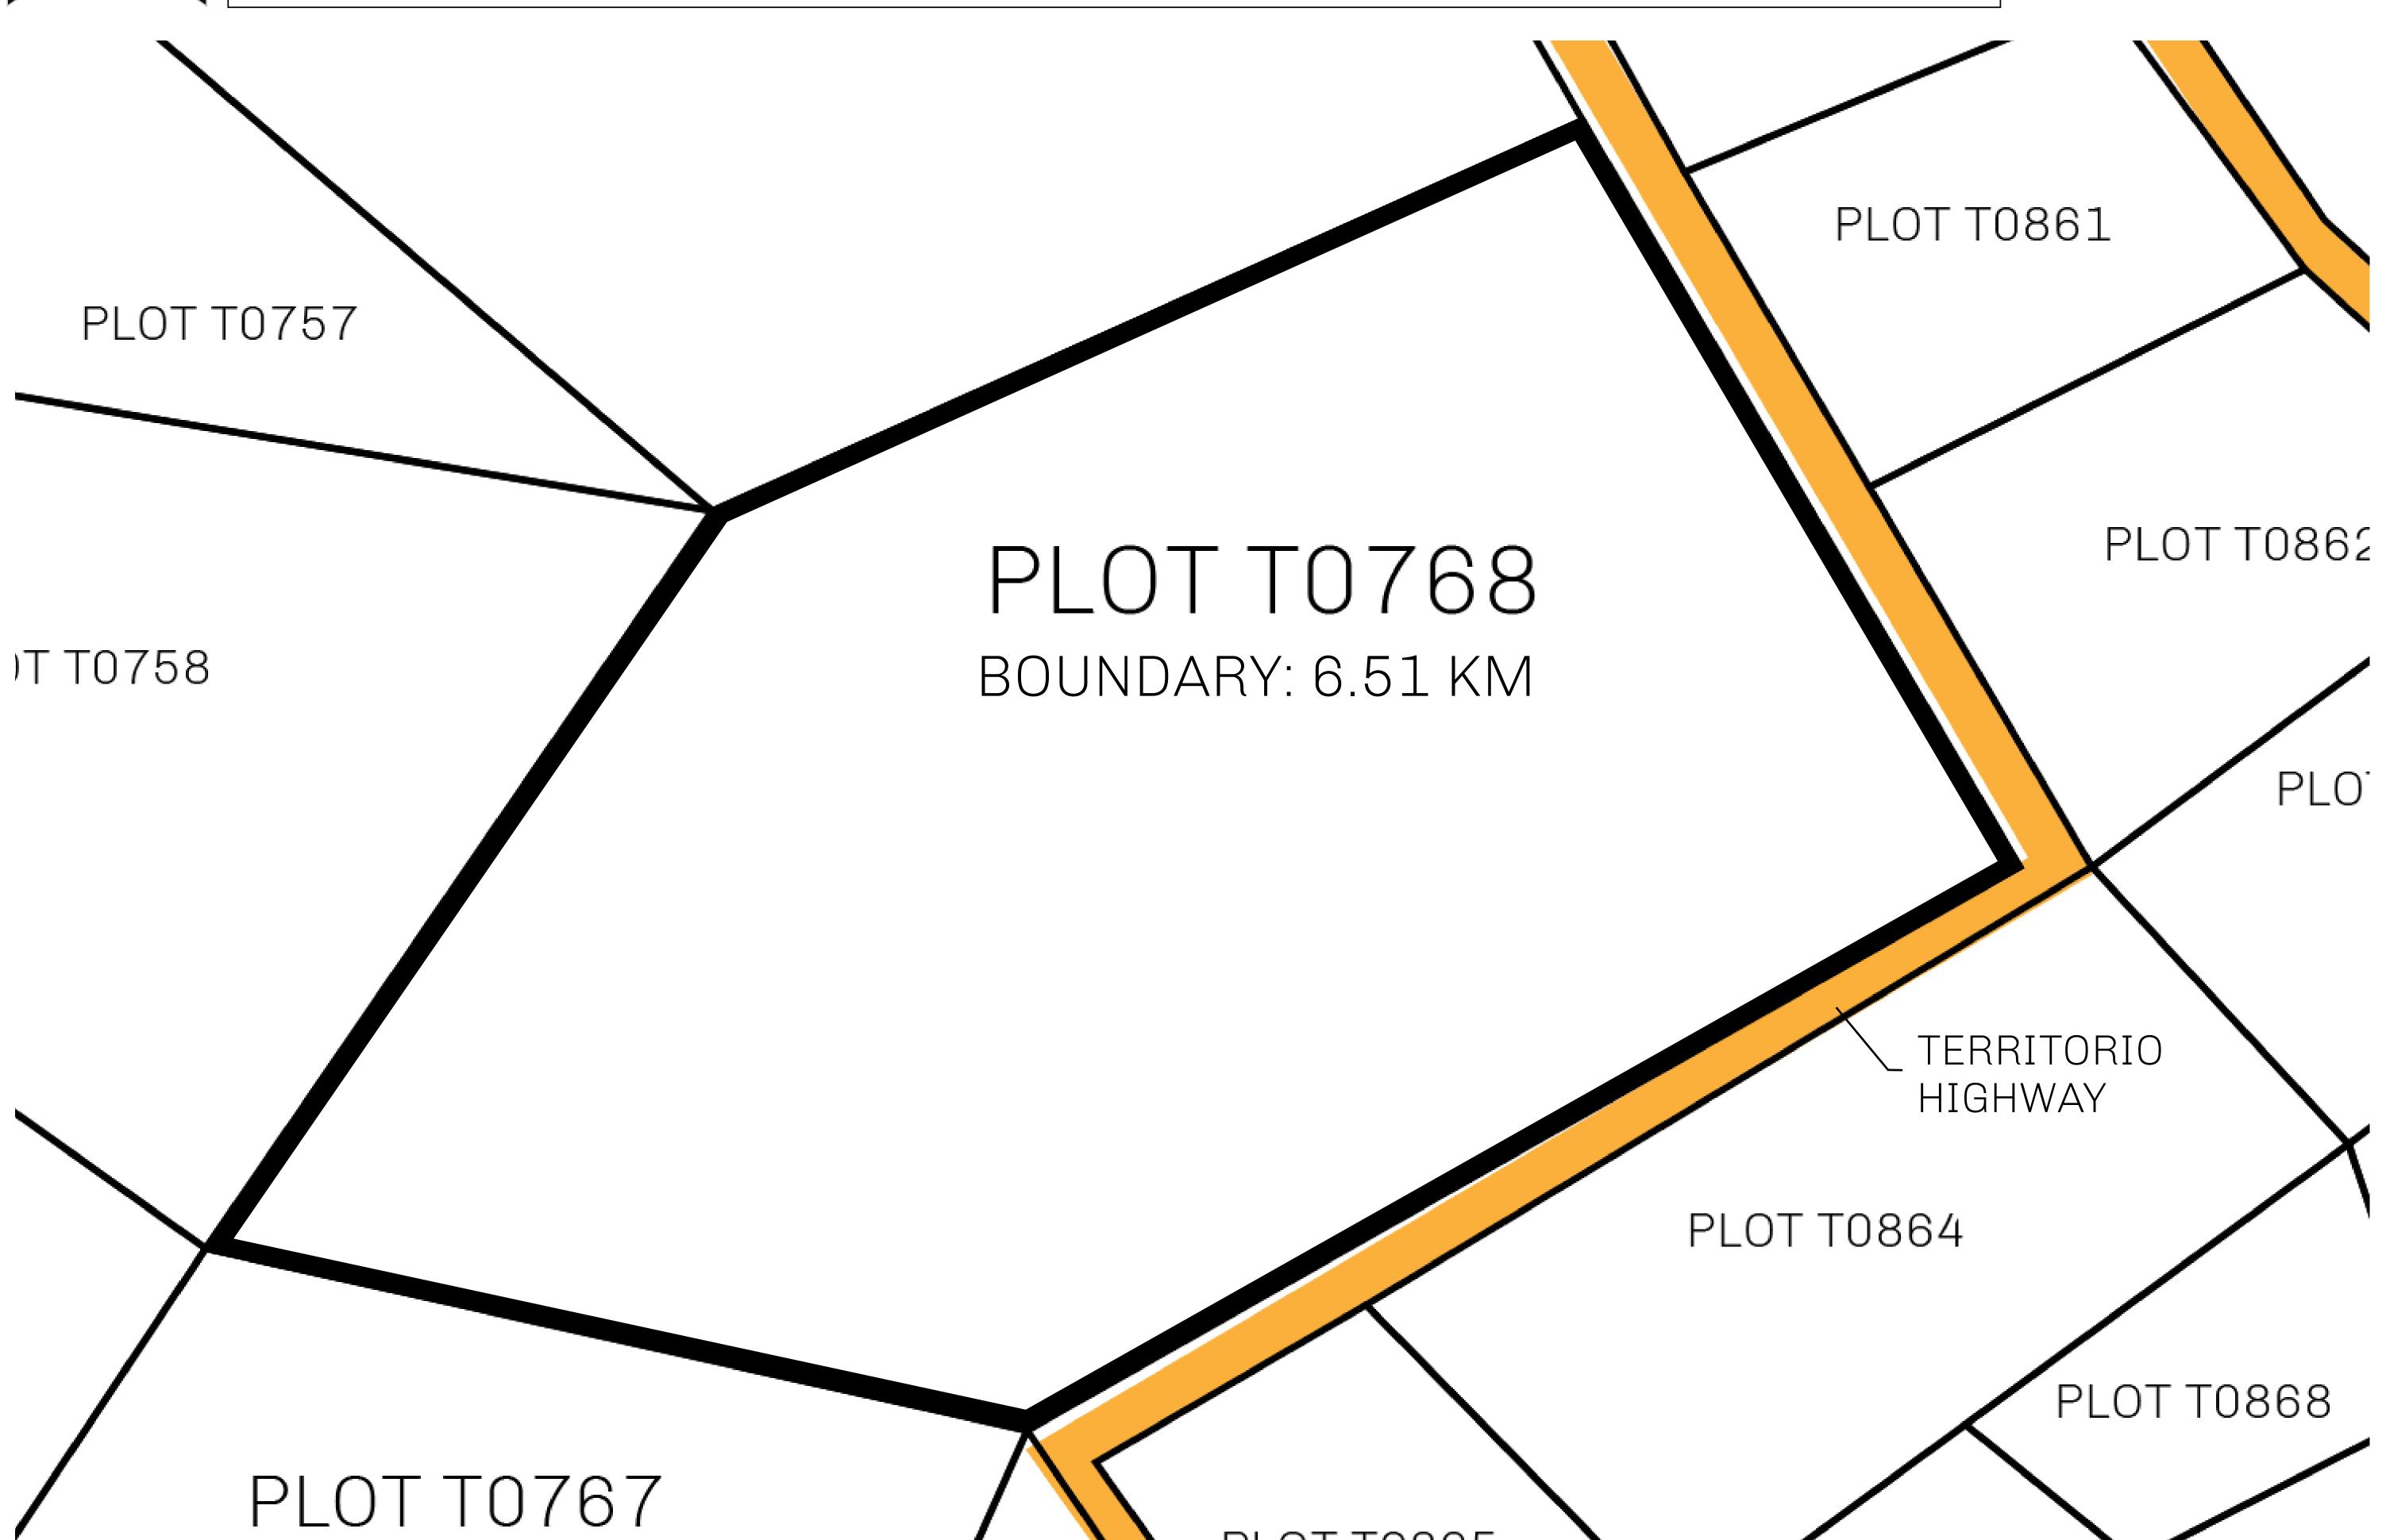

## H.M. LNFT Land Registry

TITLE NUMBER

T0768-221121

ADMINISTRATIVE AREA

TERRITORIO LTT ST

ISSUED 22 November 2021

SCALE **1/50000** 

OWNER ENTITLEMENT