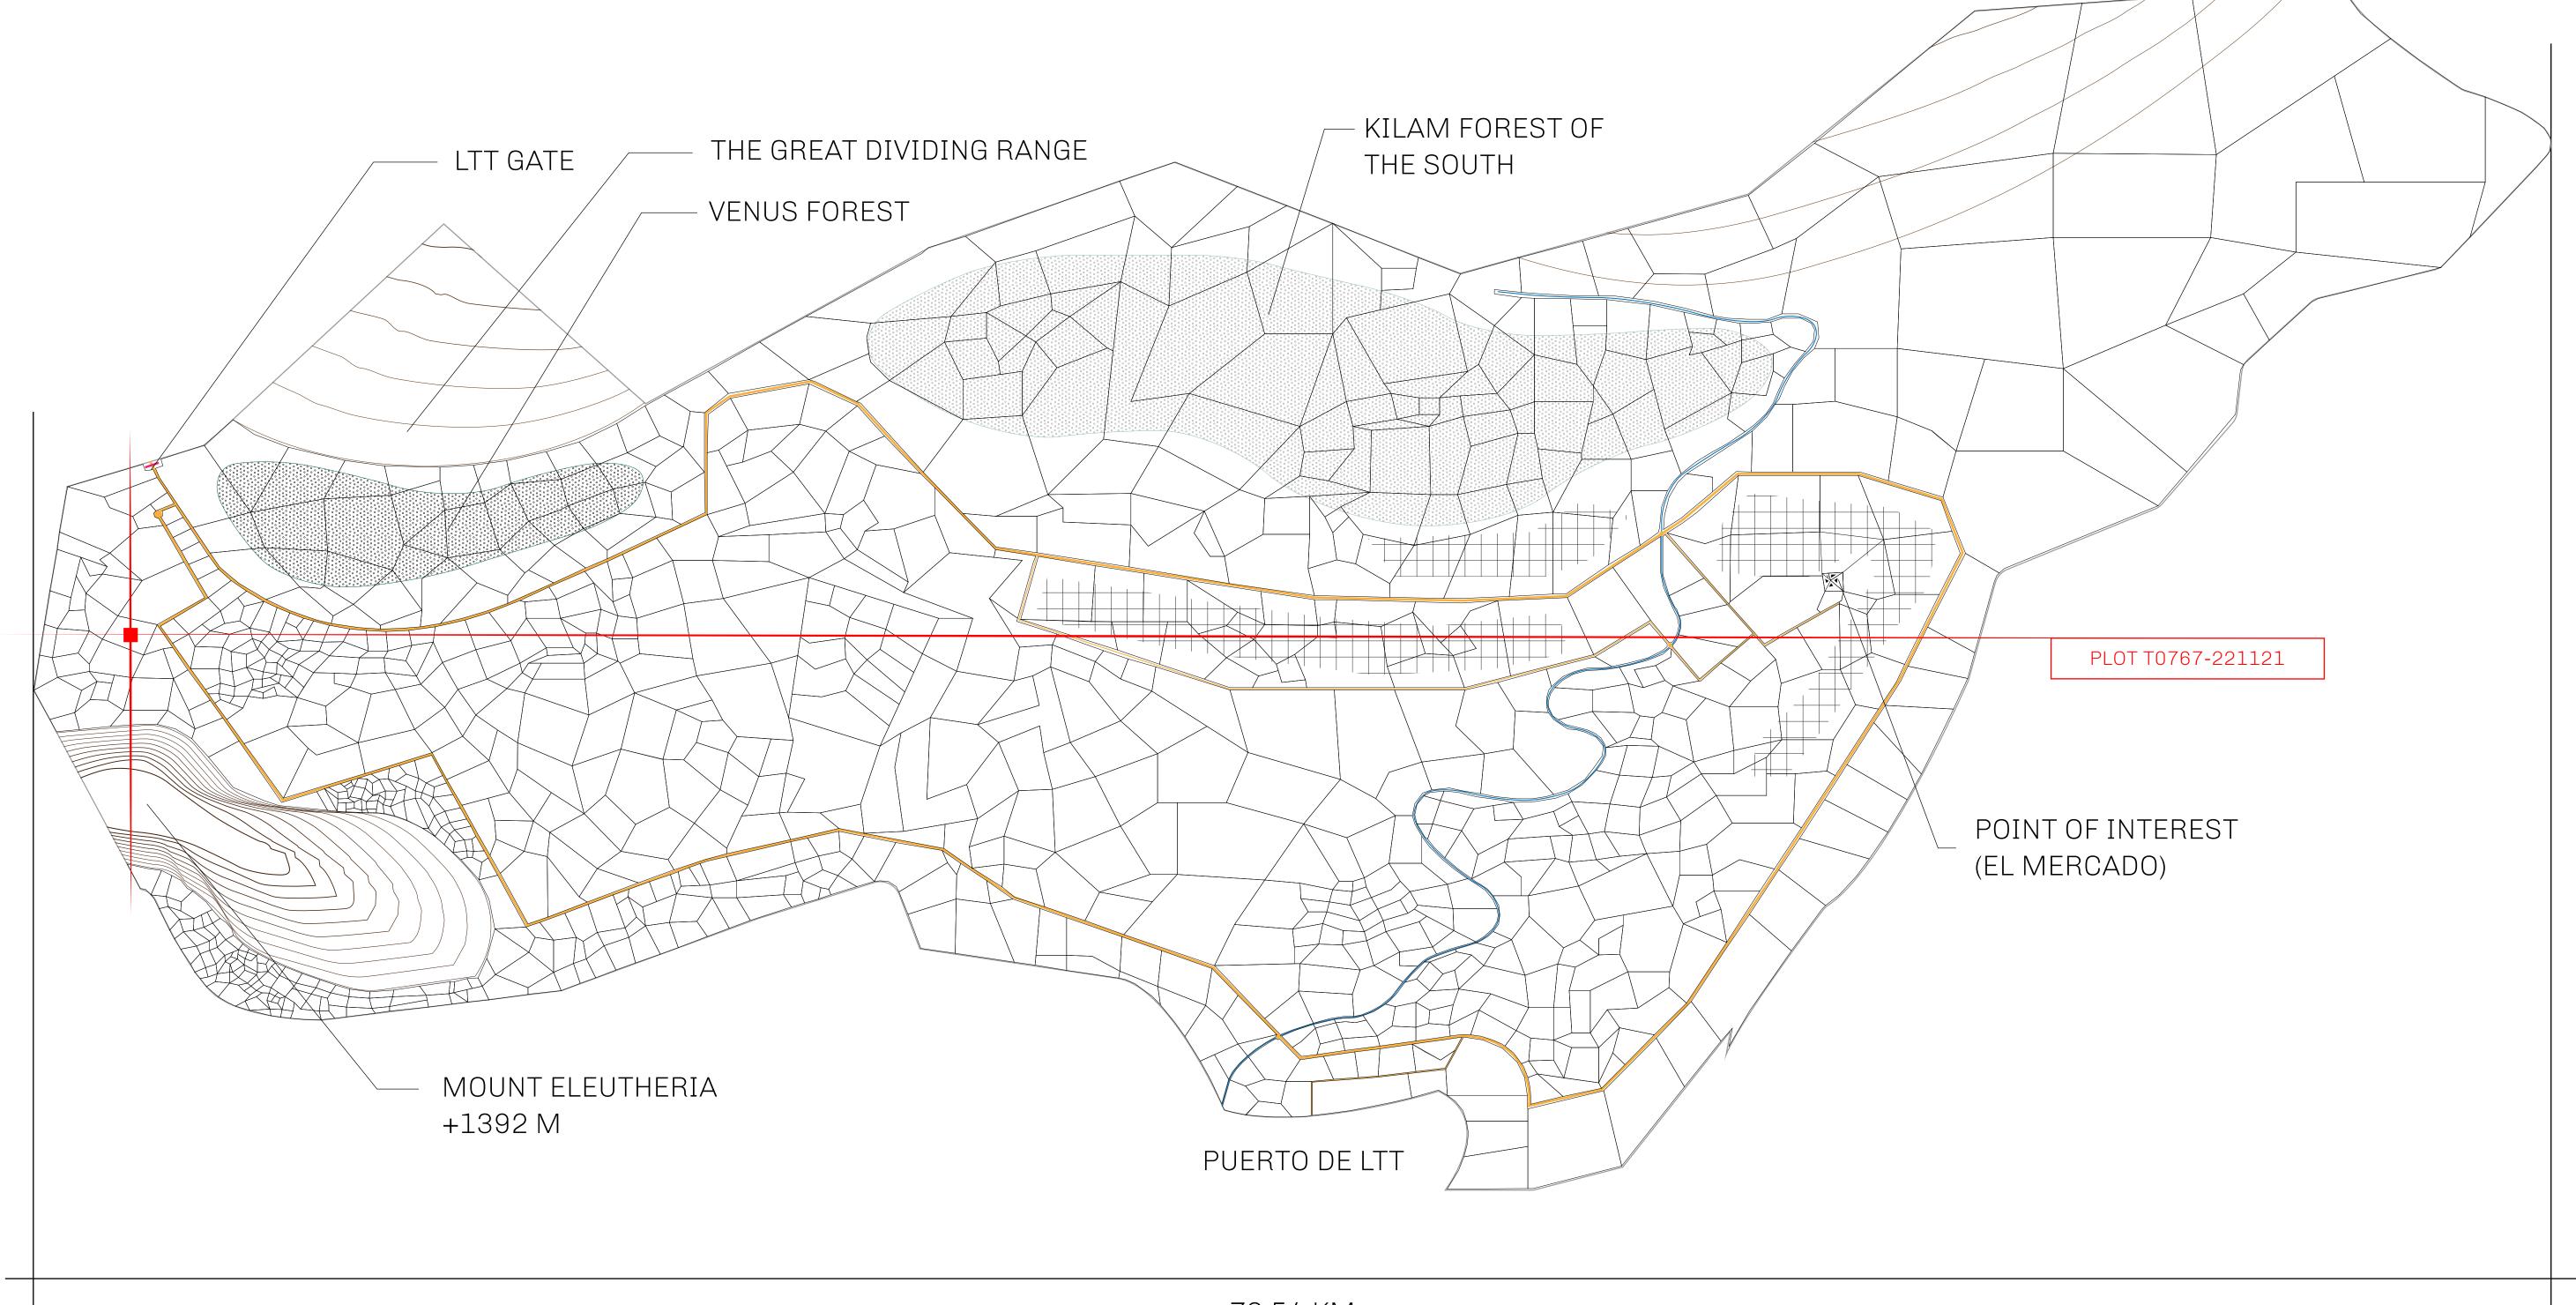

## THE SPANISH ARMADA

The most flamboyant of all of the states, this Spanish-speaking territory houses a clash of cultures. From the LTT trades in the El Mercado district to the solicitations for invites to the Great Empire, and even the traveling Caravans, it is a transient place; people are always on the move on the way to the Great Empire or a trek through the Dividing Range to the Royaume De Satoshi. Commerce uses derivations of LTT such as LTTE, LTTB, and LTTC.

## GEOGRAPHY

COASTLINE
BORDERS
HIGHEST POINT
LOWEST POINT
PLOTS
SCALE

193.03 KM (119.94 MILES)
OCEAN, THE GREAT EMPIRE
MT ELEUTHERIA +1392 M
PUERTO DE LTT 0 M

1045

1:50000

## H.M. LNFT Land Registry

TITLE NUMBER

T0767-221121

ADMINISTRATIVE AREA

TERRITORIO LTT ST

ISSUED 22 November 2021

SCALE **1/50000** 

OWNER ENTITLEMENT