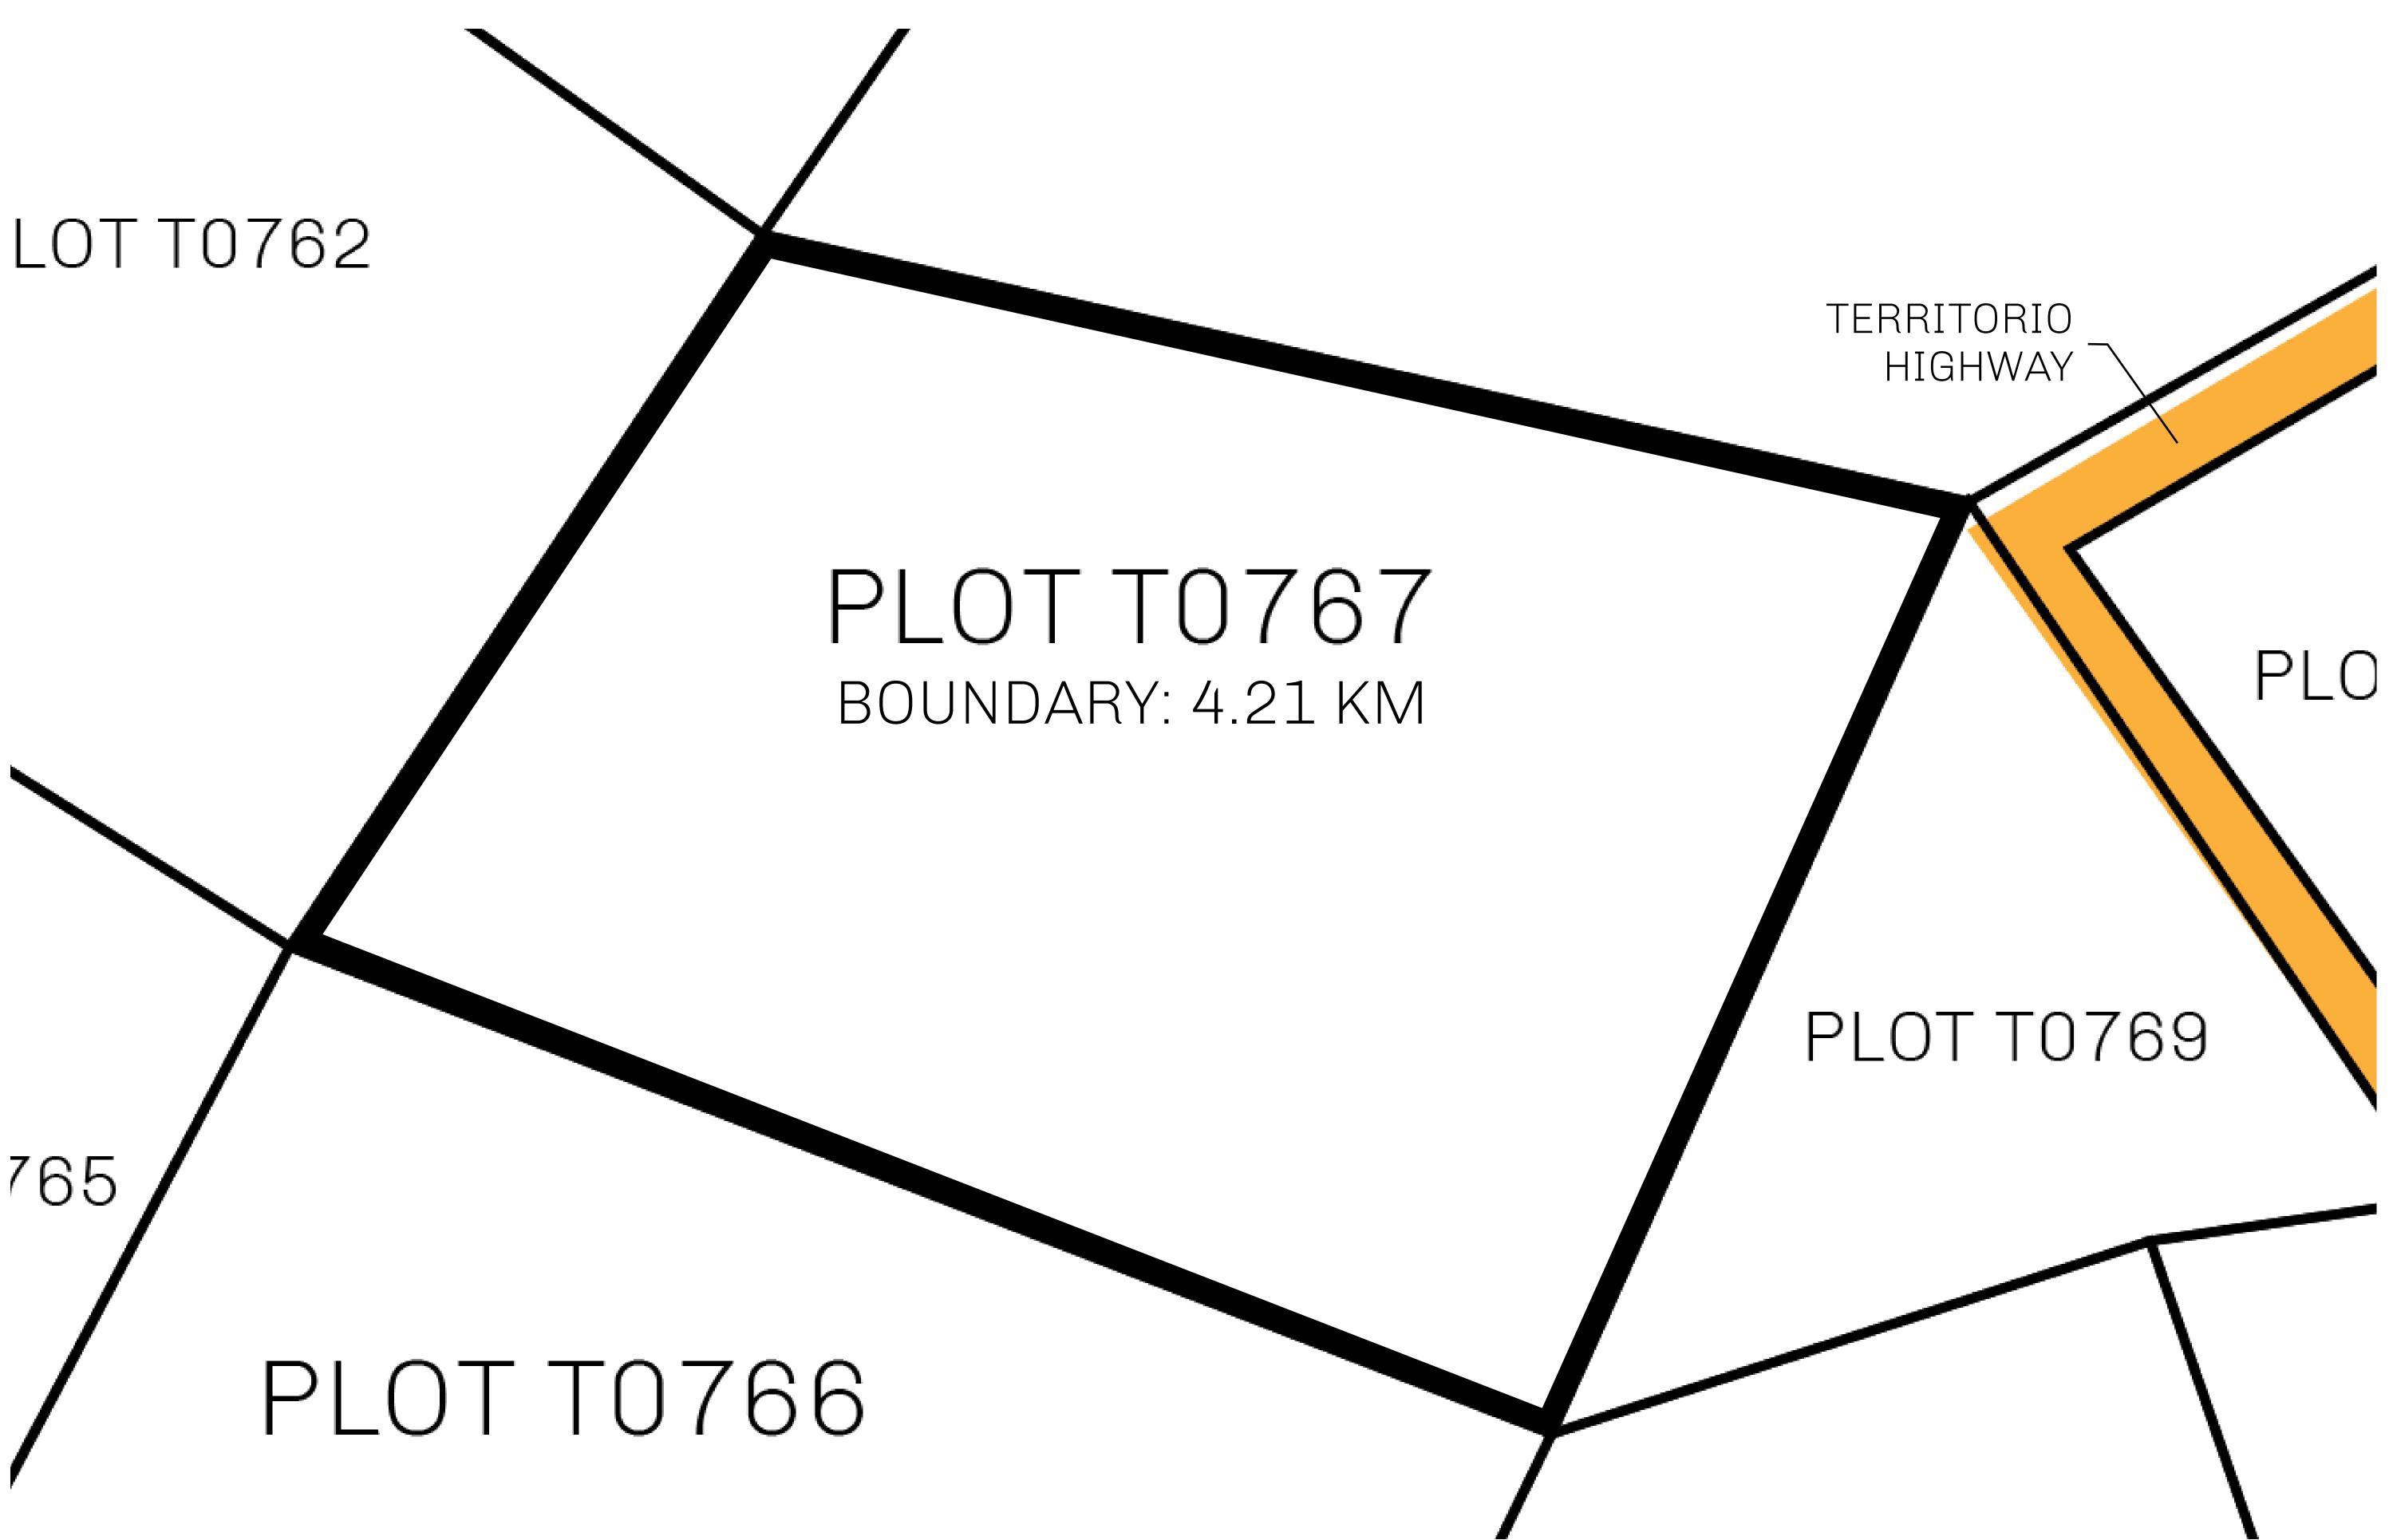

## H.M. LNFT Land Registry

TITLE NUMBER

T0767-221121

ADMINISTRATIVE AREA

TERRITORIO LTT ST

ISSUED 22 November 2021

SCALE **1/50000** 

OWNER ENTITLEMENT