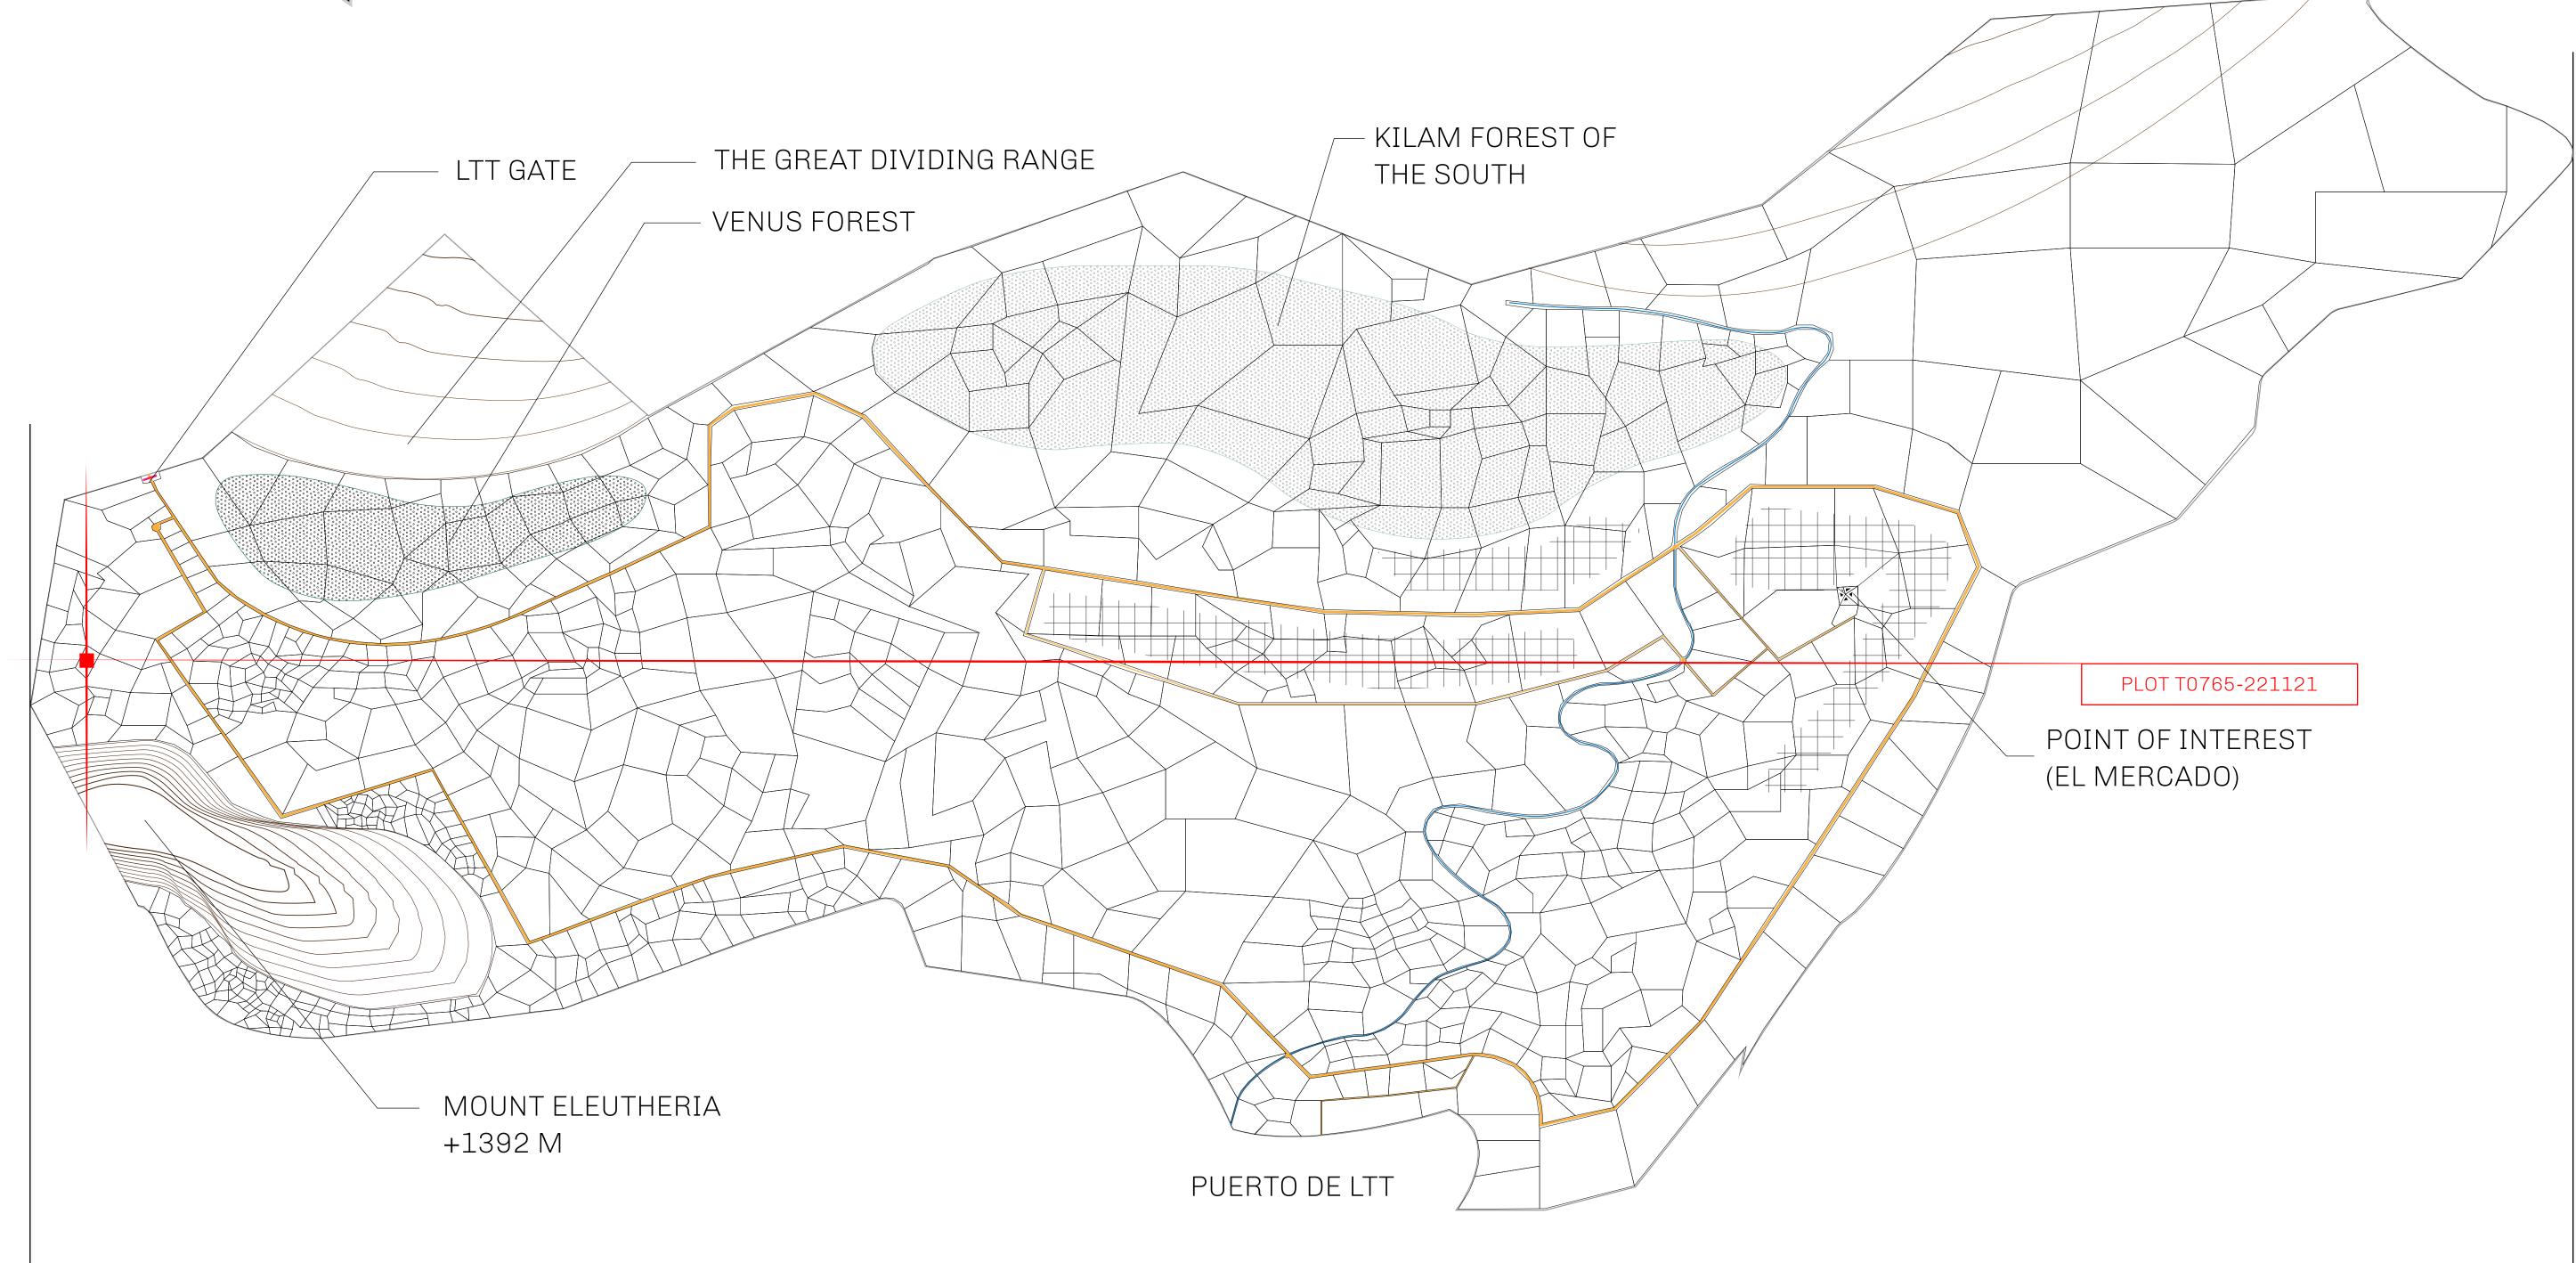

#### GEOGRAPHY

COASTLINE BORDERS HIGHEST POINT LOWEST POINT PLOTS SCALE 193.03 KM (119.94 MILES) OCEAN, THE GREAT EMPIRE MT ELEUTHERIA +1392 M PUERTO DE LTT 0 M 1045 1:50000

73.54 KM

## ρι ωτ τυγαα

|                                 | TITLE NUMBER<br><b>T0765-221121</b> |             |                    |                    |
|---------------------------------|-------------------------------------|-------------|--------------------|--------------------|
| Y                               |                                     |             |                    |                    |
| O LTT ST                        | ISSUED                              | 22 November | : 2021 Jb.J.       | SCALE 1/50000      |
| are of 0.1% of<br>T Stories min |                                     |             | in Credits) plus 1 | % of all LTT redee |
|                                 |                                     |             |                    |                    |
|                                 |                                     |             |                    |                    |
|                                 |                                     |             |                    |                    |
|                                 |                                     |             |                    |                    |
|                                 |                                     |             |                    |                    |
|                                 |                                     |             |                    |                    |
|                                 |                                     |             |                    |                    |
|                                 |                                     |             |                    |                    |
|                                 |                                     |             |                    |                    |
|                                 | ר ו ר                               |             |                    |                    |
|                                 | PLC                                 |             | )765               |                    |
|                                 | BOUN                                | IDARY:      | 2.43 KM            |                    |
|                                 |                                     |             |                    |                    |
|                                 |                                     |             |                    | r                  |
|                                 |                                     |             |                    |                    |
|                                 |                                     |             |                    |                    |
|                                 |                                     |             |                    |                    |
|                                 |                                     |             |                    |                    |
|                                 |                                     |             |                    |                    |
|                                 |                                     |             |                    |                    |
|                                 |                                     |             |                    |                    |
|                                 |                                     |             |                    |                    |
|                                 |                                     | Τ           |                    |                    |
|                                 |                                     |             |                    |                    |