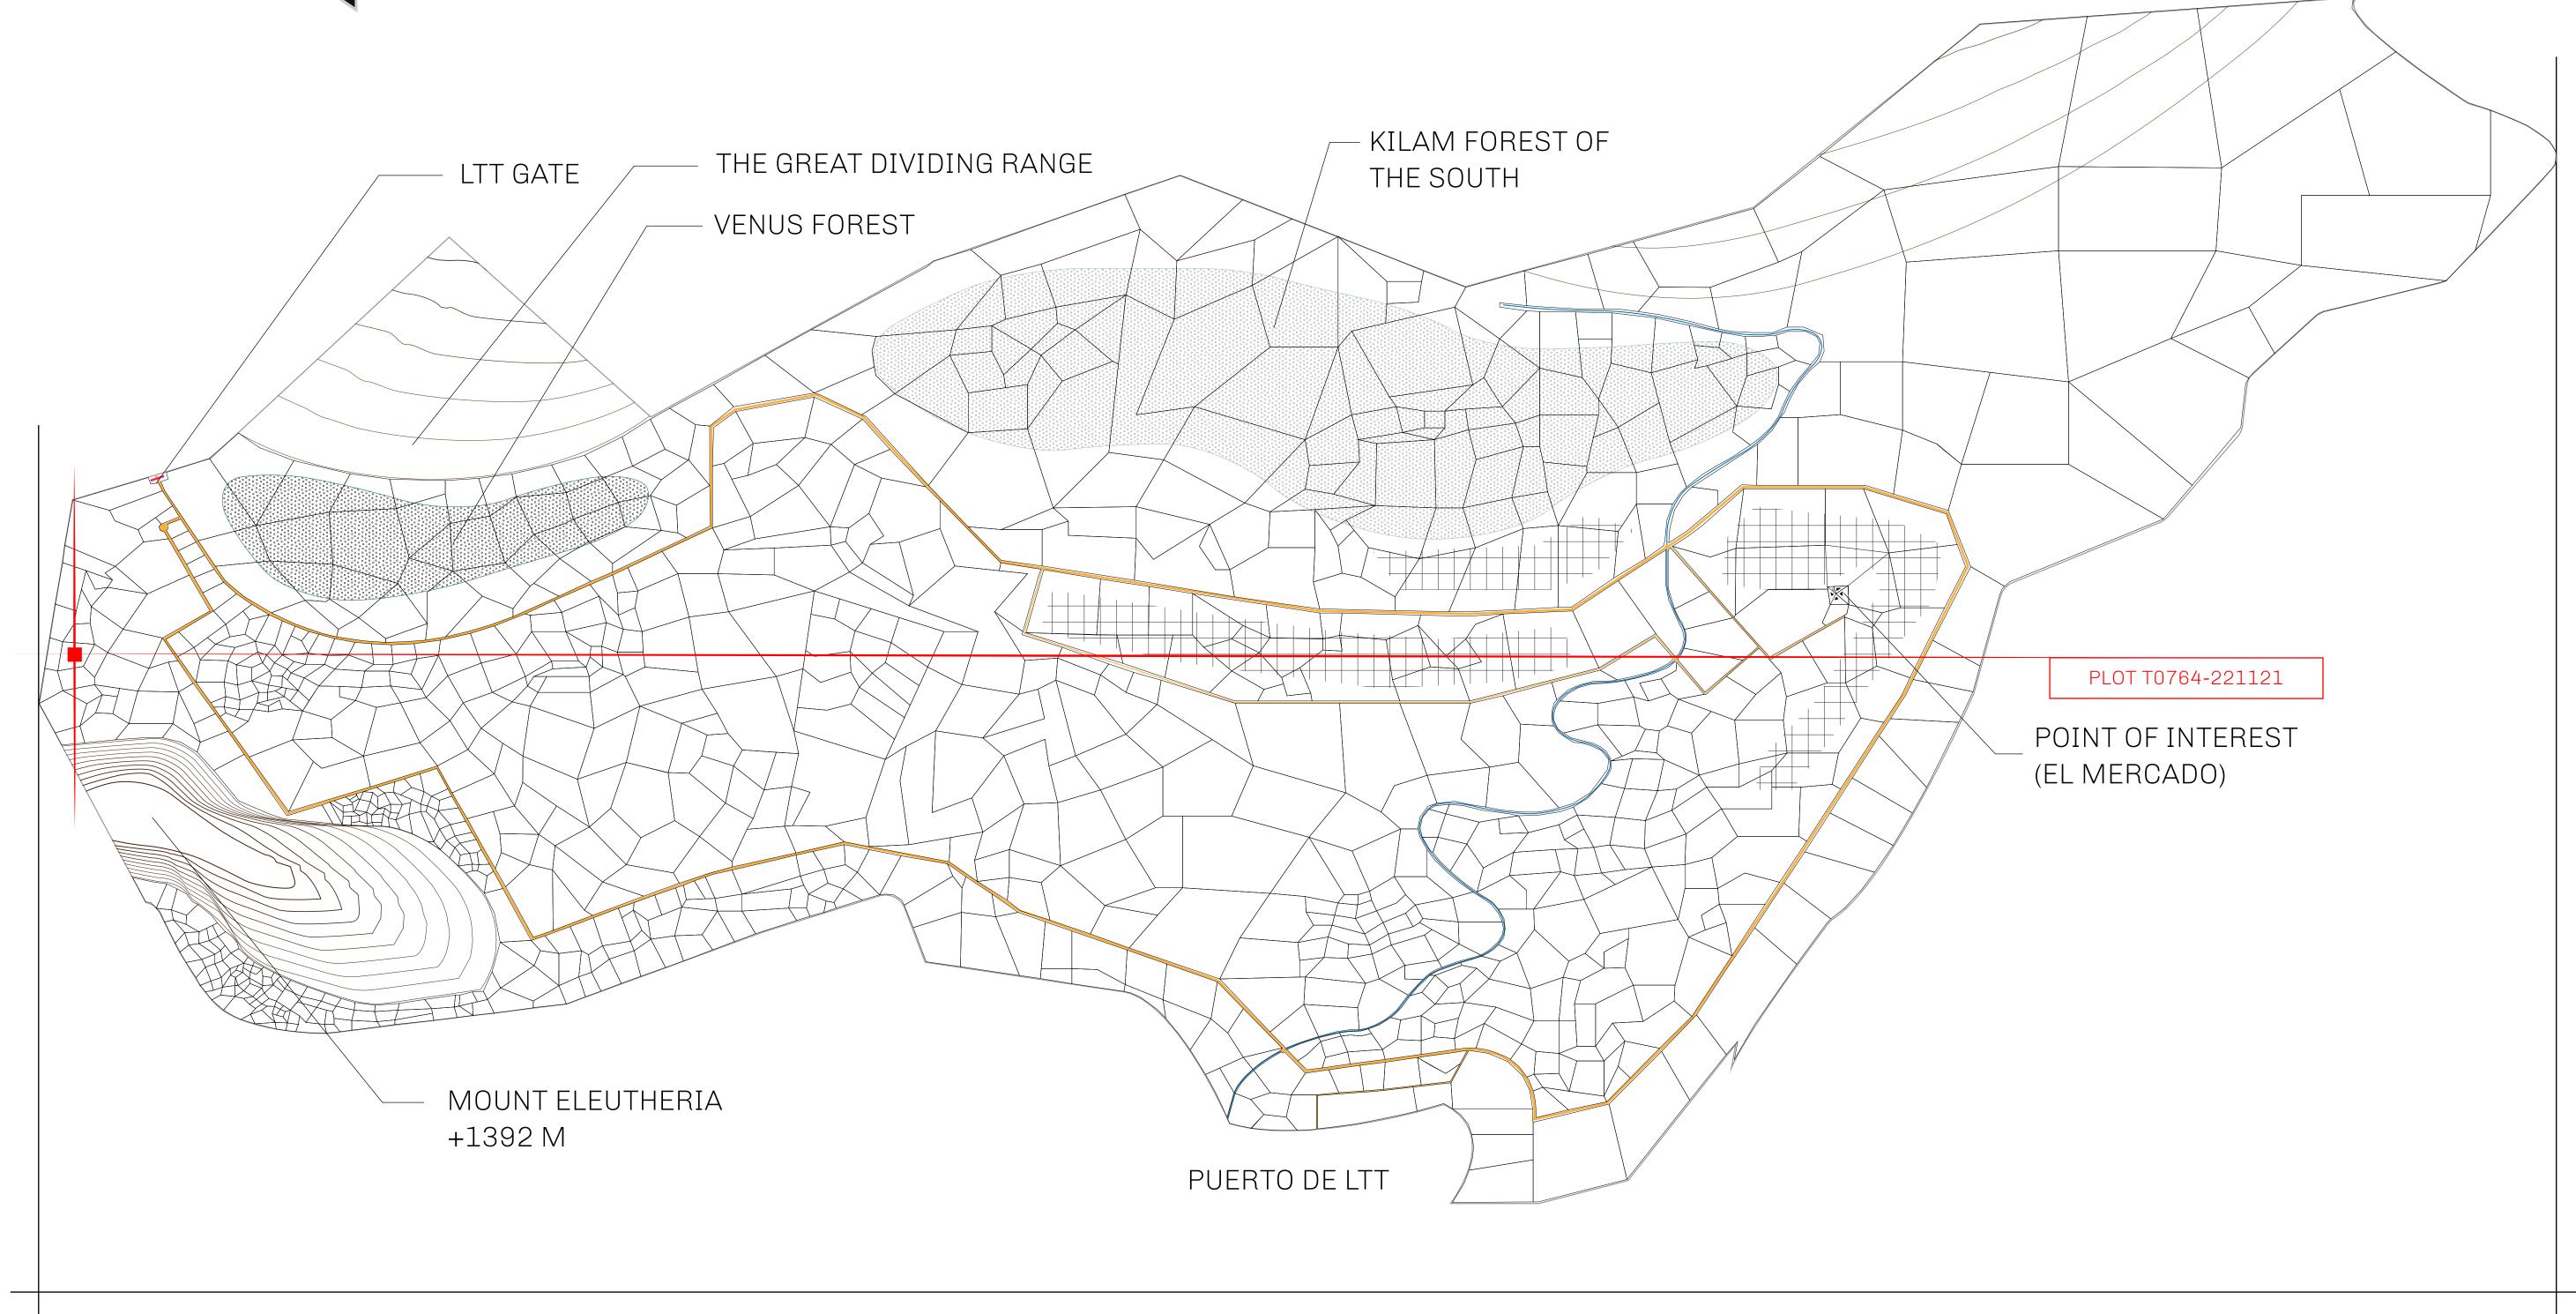

## THE SPANISH ARMADA

The most flamboyant of all of the states, this Spanish-speaking territory houses a clash of cultures. From the LTT trades in the El Mercado district to the solicitations for invites to the Great Empire, and even the traveling Caravans, it is a transient place; people are always on the move on the way to the Great Empire or a trek through the Dividing Range to the Royaume De Satoshi. Commerce uses derivations of LTT such as LTTE, LTTB, and LTTC.

## GEOGRAPHY

COASTLINE
BORDERS
HIGHEST POINT
LOWEST POINT
PLOTS
SCALE

193.03 KM (119.94 MILES)
OCEAN, THE GREAT EMPIRE
MT ELEUTHERIA +1392 M
PUERTO DE LTT 0 M
1045

1:50000