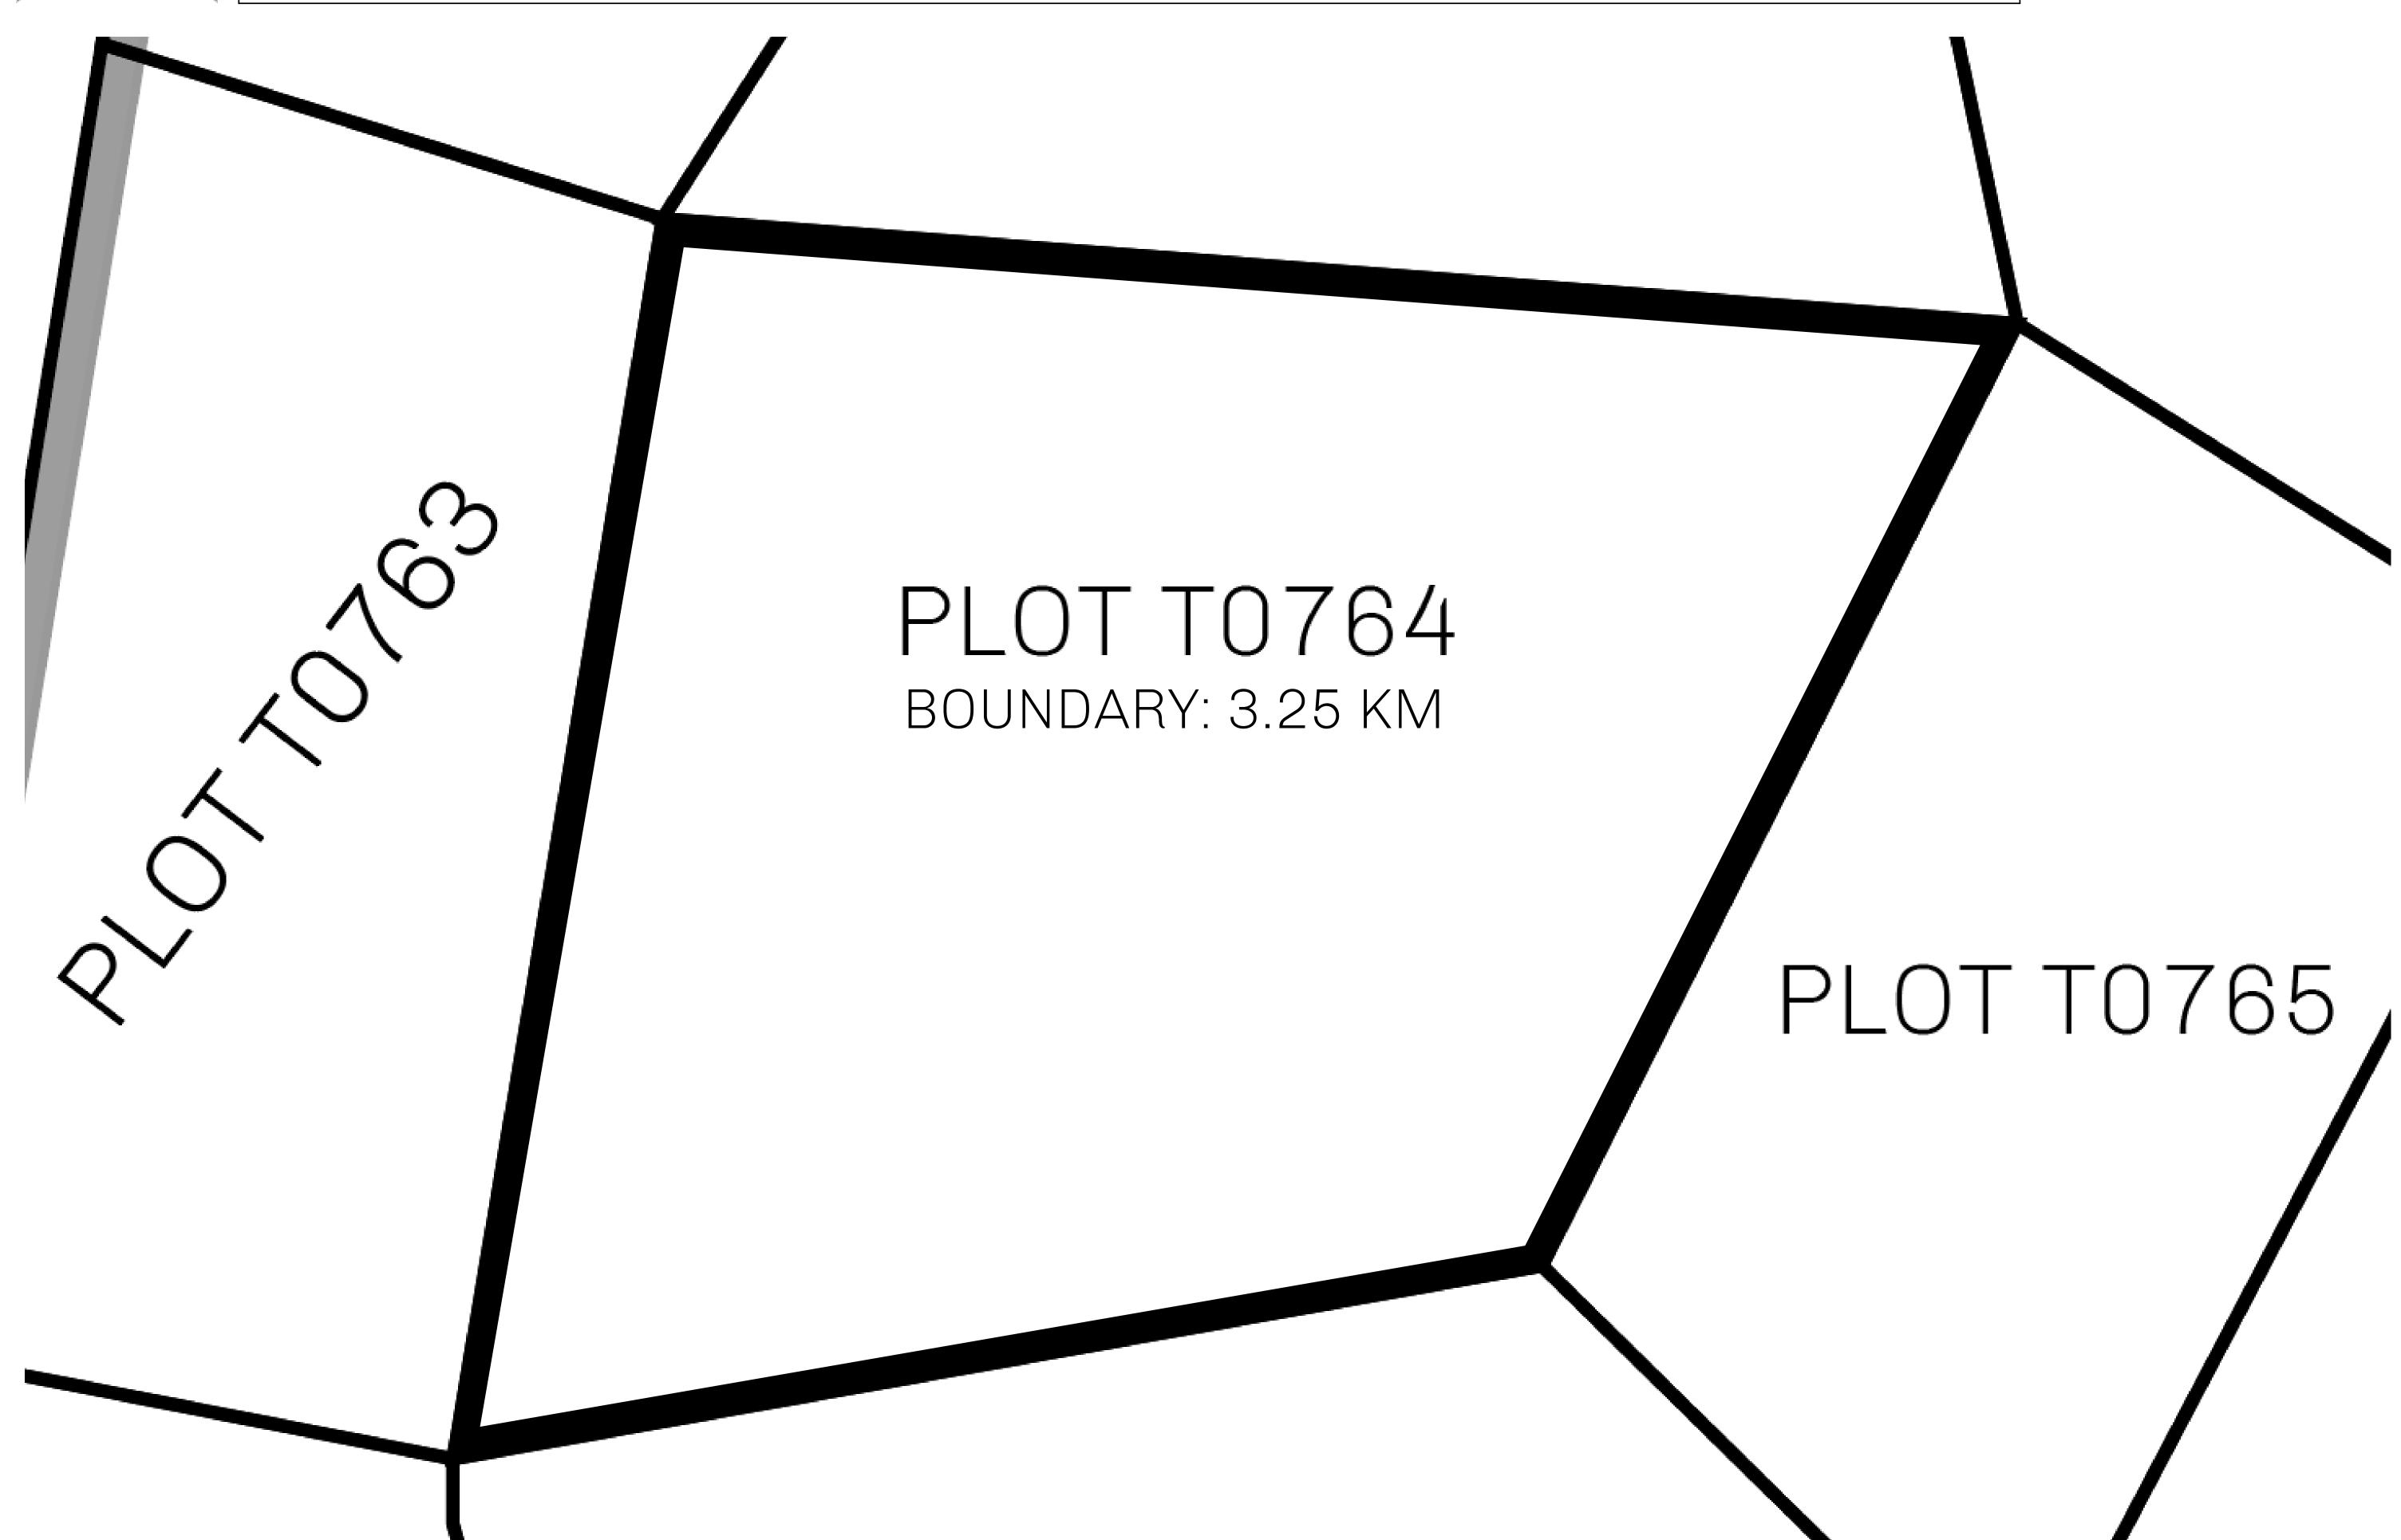

## GEOGRAPHY

COASTLINE
BORDERS
HIGHEST POINT
LOWEST POINT
PLOTS
SCALE

193.03 KM (119.94 MILES)
OCEAN, THE GREAT EMPIRE
MT ELEUTHERIA +1392 M
PUERTO DE LTT 0 M
1045

1:50000

## H.M. LNFT Land Registry

TITLE NUMBER

ADMINISTRATIVE AREA

TERRITORIO LTT ST

ISSUED 22 November 2021

SCALE **1/50000** 

OWNER ENTITLEMENT

Type W-T: Share of 0.1% of all BUN sales (rewarded in Credits) plus 1% of all LTT redeemed based on number of NFT Stories minted; Mint 4 NFT Stories