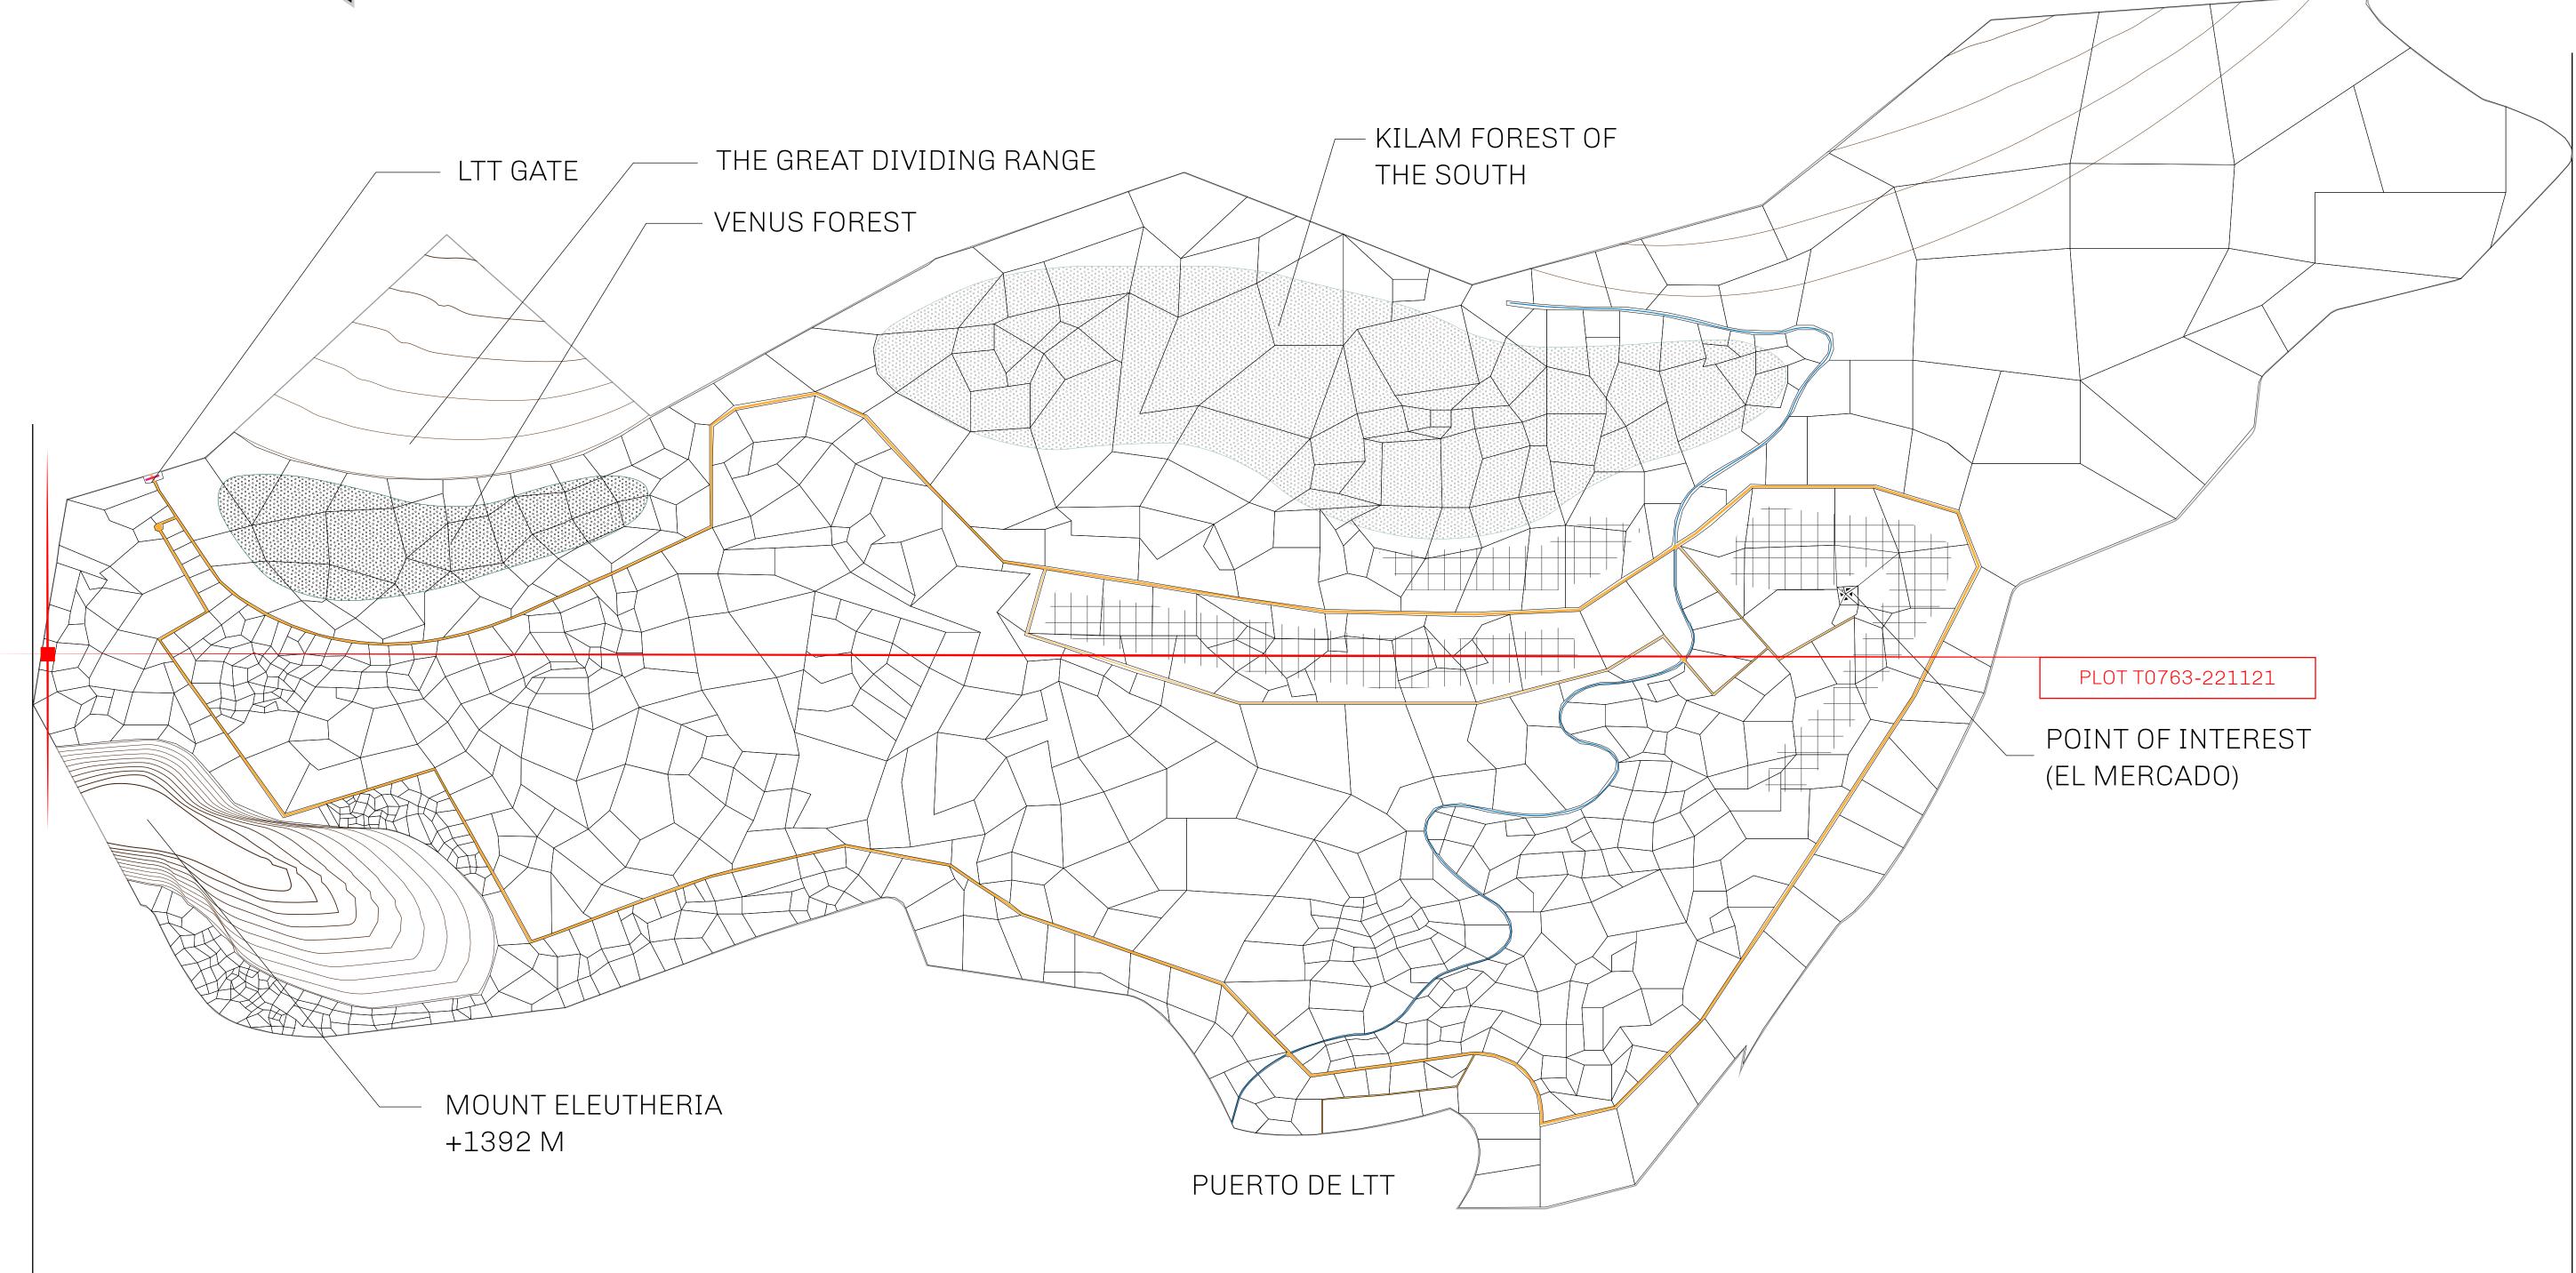

### THE SPANISH ARMADA

The most flamboyant of all of the states, this Spanish-speaking territory houses a clash of cultures. From the LTT trades in the El Mercado district to the solicitations for invites to the Great Empire, and even the traveling Caravans, it is a transient place; people are always on the move on the way to the Great Empire or a trek through the Dividing Range to the Royaume De Satoshi. Commerce uses derivations of LTT such as LTTE, LTTB, and LTTC.

#### GEOGRAPHY

COASTLINE BORDERS HIGHEST POINT LOWEST POINT PLOTS SCALE 193.03 KM (119.94 MILES) OCEAN, THE GREAT EMPIRE MT ELEUTHERIA +1392 M PUERTO DE LTT 0 M 1045 1:50000

73.54 KM

## THE GREAT EMPIRE BOUNDARY

|          | TITLE NUMBER<br><b>T0763-221121</b> |               |
|----------|-------------------------------------|---------------|
| y        |                                     |               |
| O LTT ST | ISSUED 22 November 2021 Ja.         | SCALE 1/50000 |