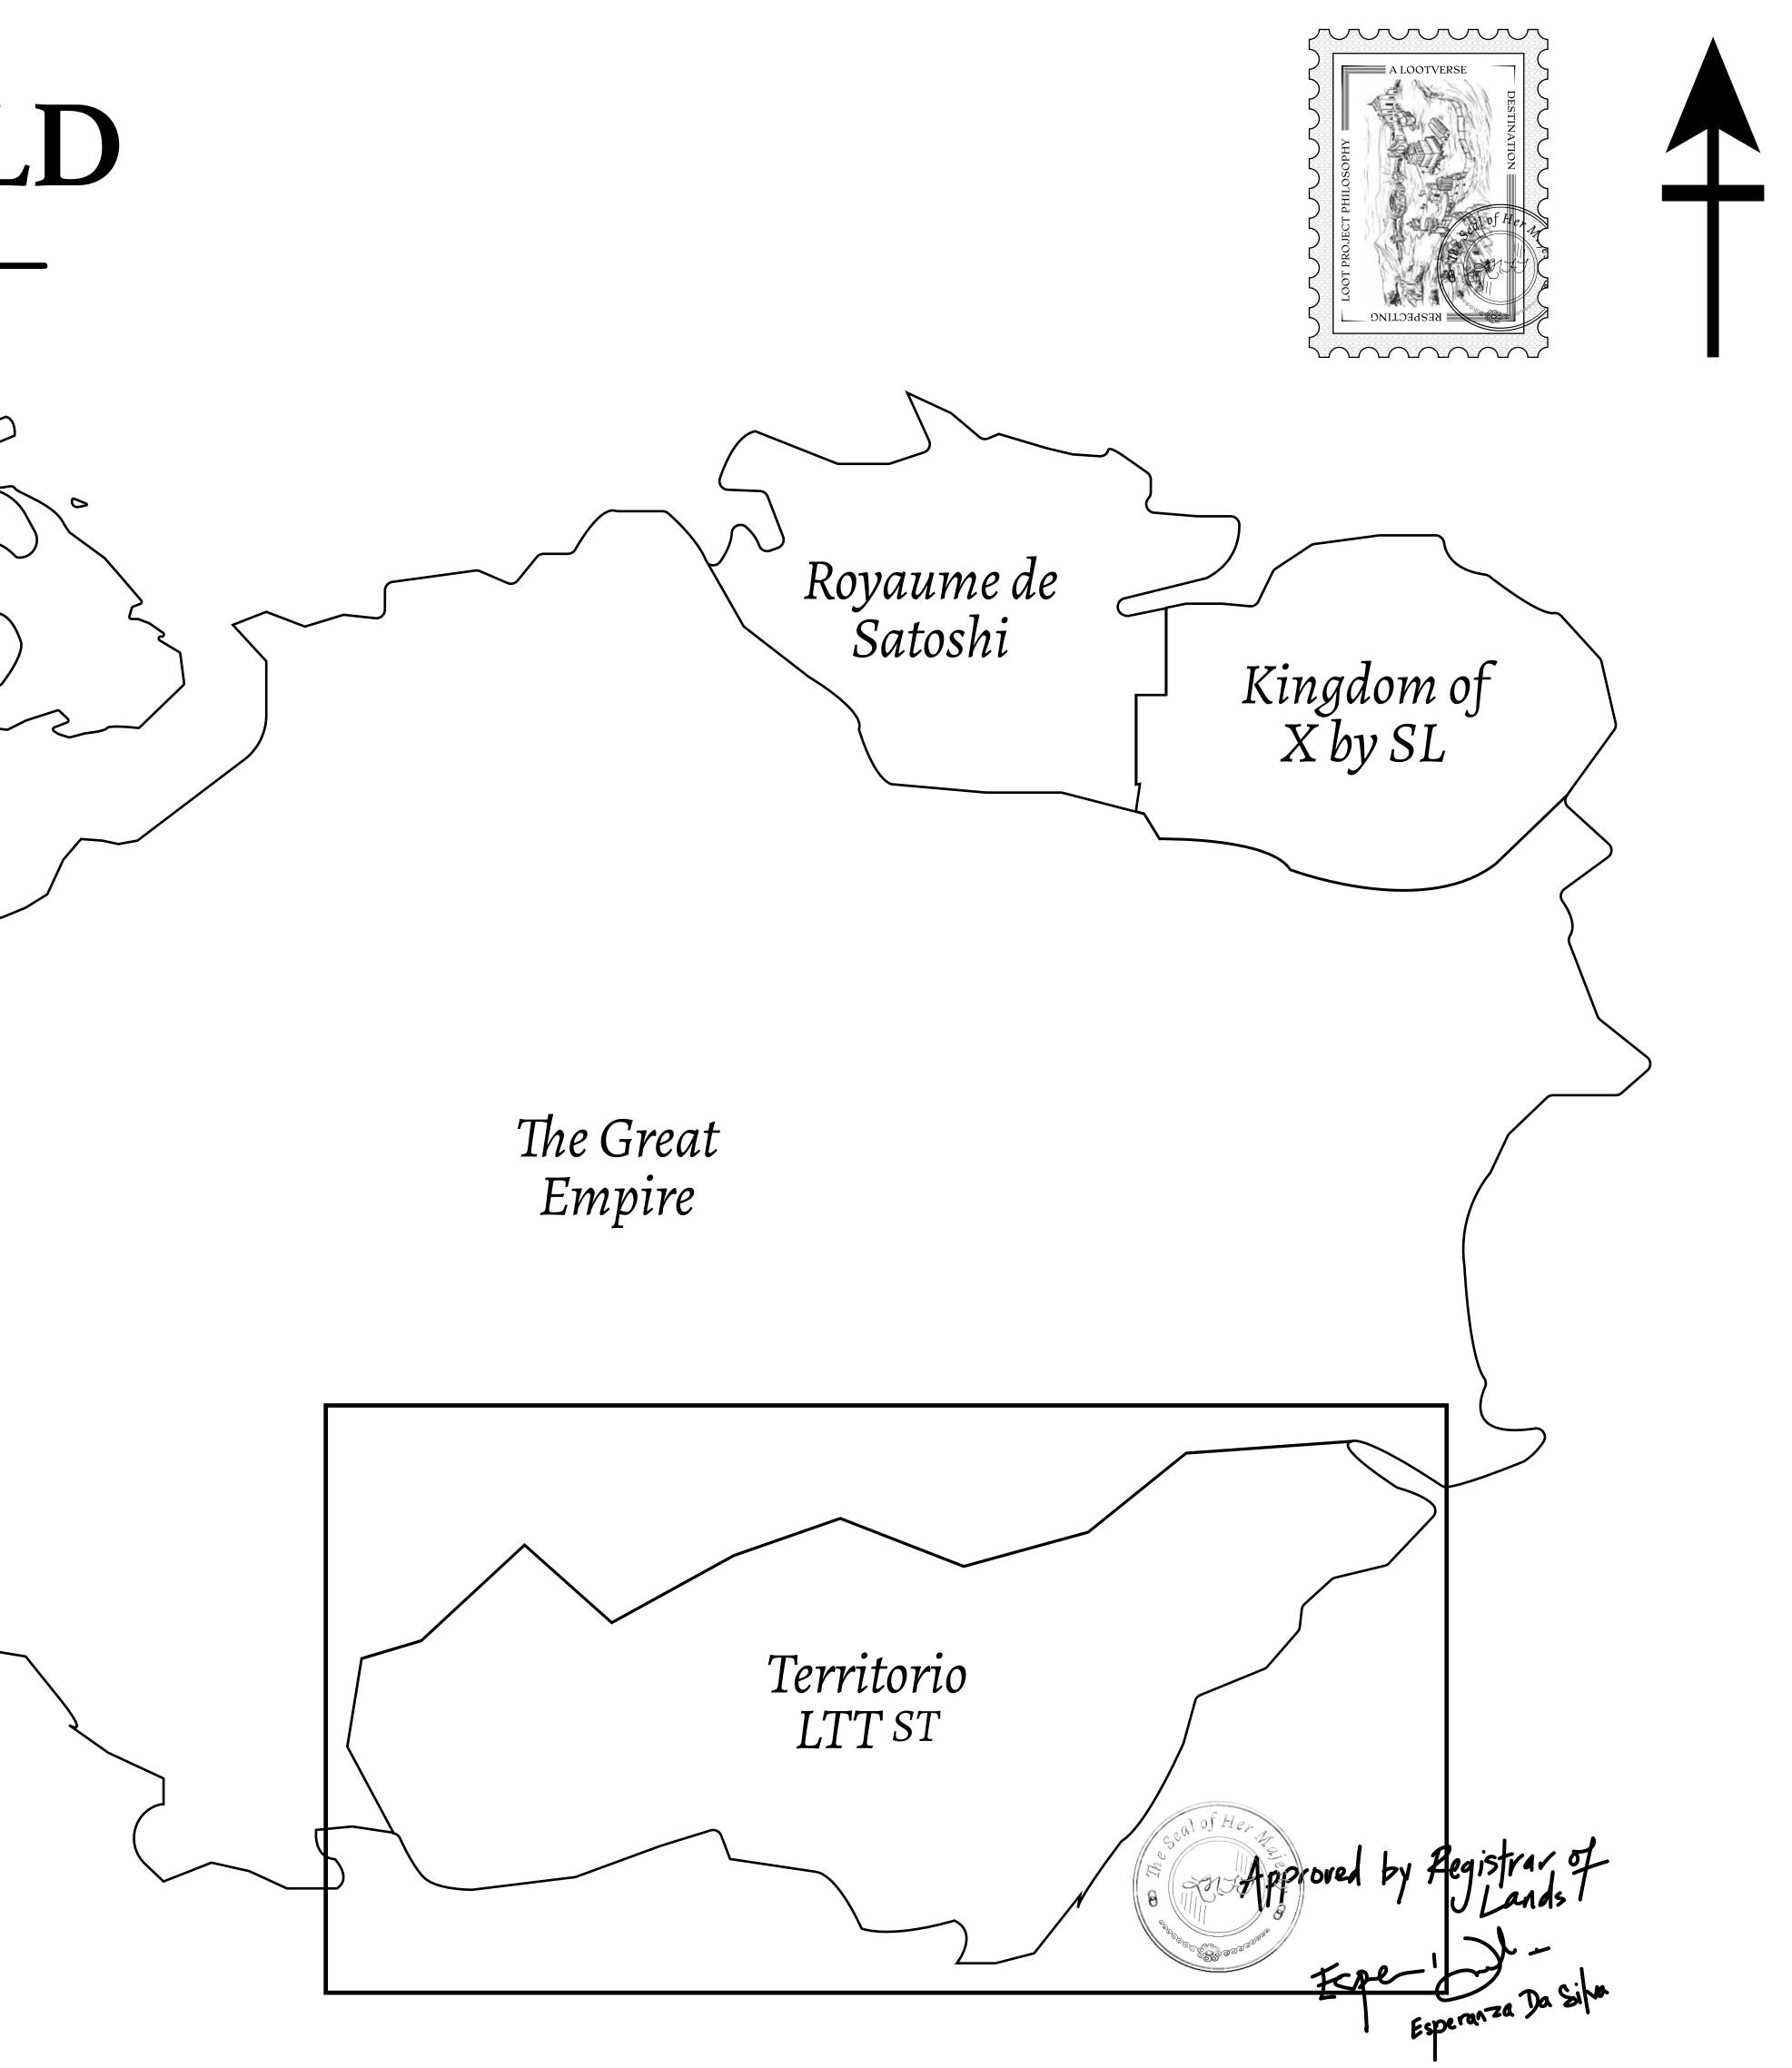

### THE SPANISH ARMADA

The most flamboyant of all of the states, this Spanish-speaking territory houses a clash of cultures. From the LTT trades in the El Mercado district to the solicitations for invites to the Great Empire, and even the traveling Caravans, it is a transient place; people are always on the move on the way to the Great Empire or a trek through the Dividing Range to the Royaume De Satoshi. Commerce uses derivations of LTT such as LTTE, LTTB, and LTTC.

## H.M. LNFT Land Registry

ADMINISTRATIVE AREA

OWNER ENTITLEMENT

**TERRITORIO LTT ST** 

Type W-T: Share of 0.1% of all BUN sales (rewarded in Credits) plus 1% of all LTT redeemed based on number of NFT Stories minted; Mint 4 NFT Stories

## THE GREAT EMPIRE BOUNDARY

|          | TITLE NUMBER<br><b>T0763-221121</b> |               |
|----------|-------------------------------------|---------------|
| y        |                                     |               |
| O LTT ST | ISSUED 22 November 2021 Ja.         | SCALE 1/50000 |