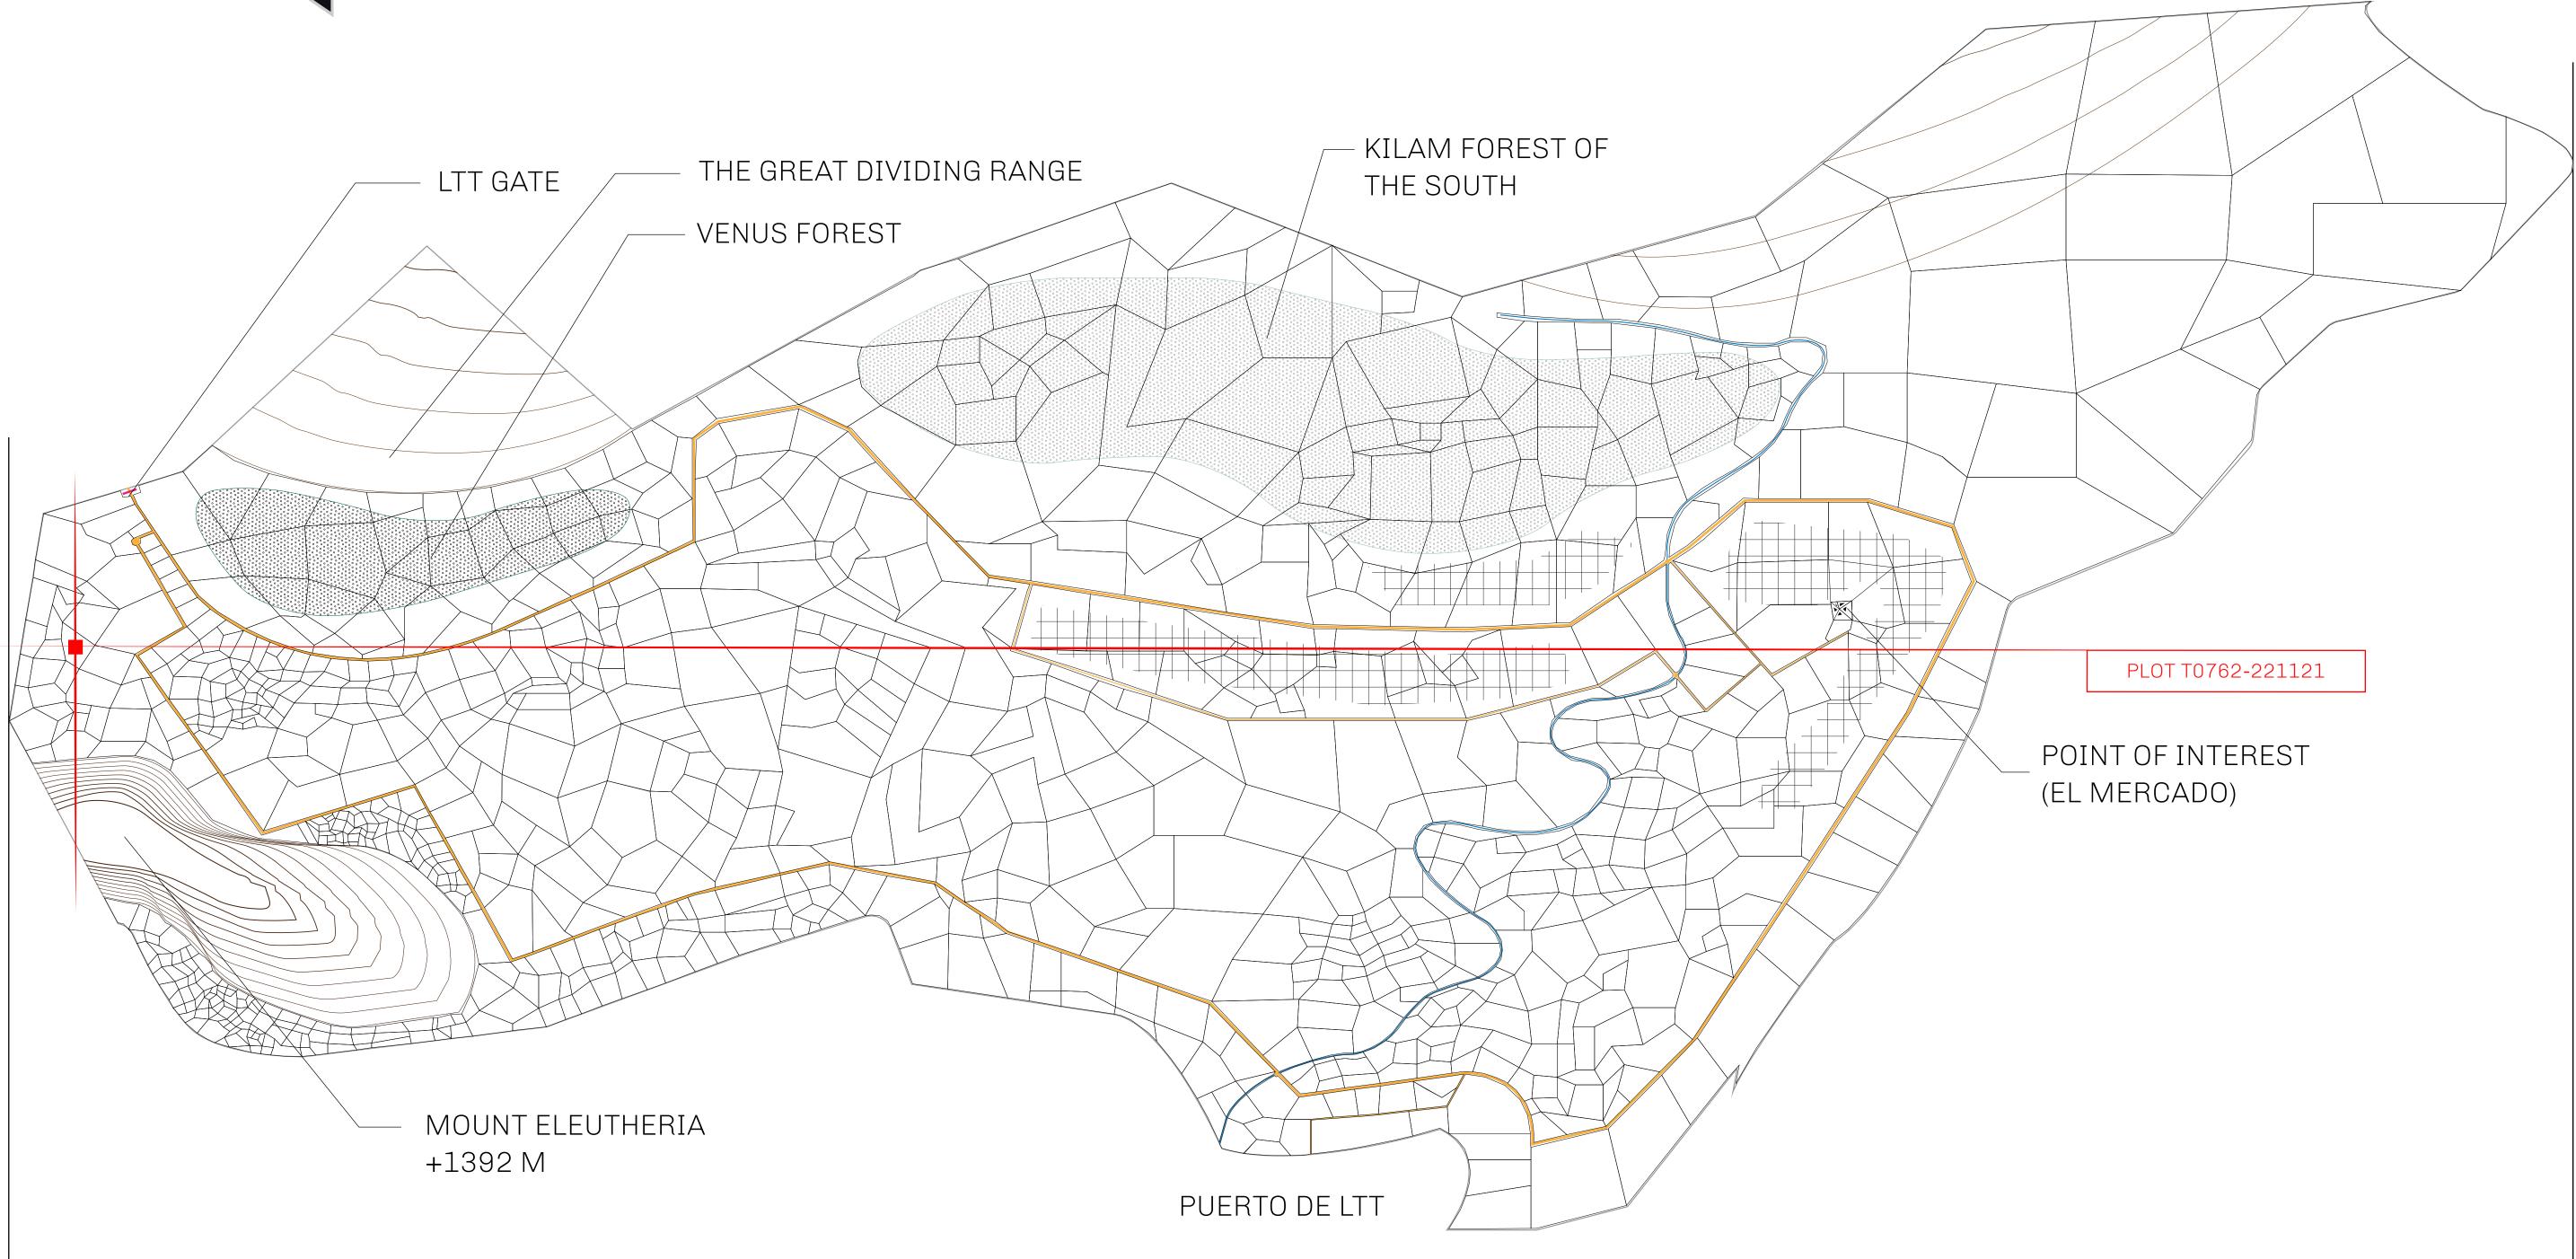

### THE SPANISH ARMADA

The most flamboyant of all of the states, this Spanish-speaking territory houses a clash of cultures. From the LTT trades in the El Mercado district to the solicitations for invites to the Great Empire, and even the traveling Caravans, it is a transient place; people are always on the move on the way to the Great Empire or a trek through the Dividing Range to the Royaume De Satoshi. Commerce uses derivations of LTT such as LTTE, LTTB, and LTTC.

#### GEOGRAPHY

COASTLINE BORDERS HIGHEST POINT LOWEST POINT PLOTS SCALE

193.03 KM (119.94 MILES) OCEAN, THE GREAT EMPIRE MT ELEUTHERIA +1392 M PUERTO DE LTT O M 1045 1:50000

73.54 KM

|                                 | TITLE NUMBER |                                            |                         |
|---------------------------------|--------------|--------------------------------------------|-------------------------|
| y                               | T0762-221121 |                                            |                         |
| O LTT ST                        | ISSUED       | 22 November 2021                           | . SCALE 1/50000         |
| re of 0.1% of<br>F Stories mint |              | les (rewarded in Credits) p<br>NFT Stories | lus 1% of all LTT redee |

### PLOT T0762 BOUNDARY: 3.49 KM