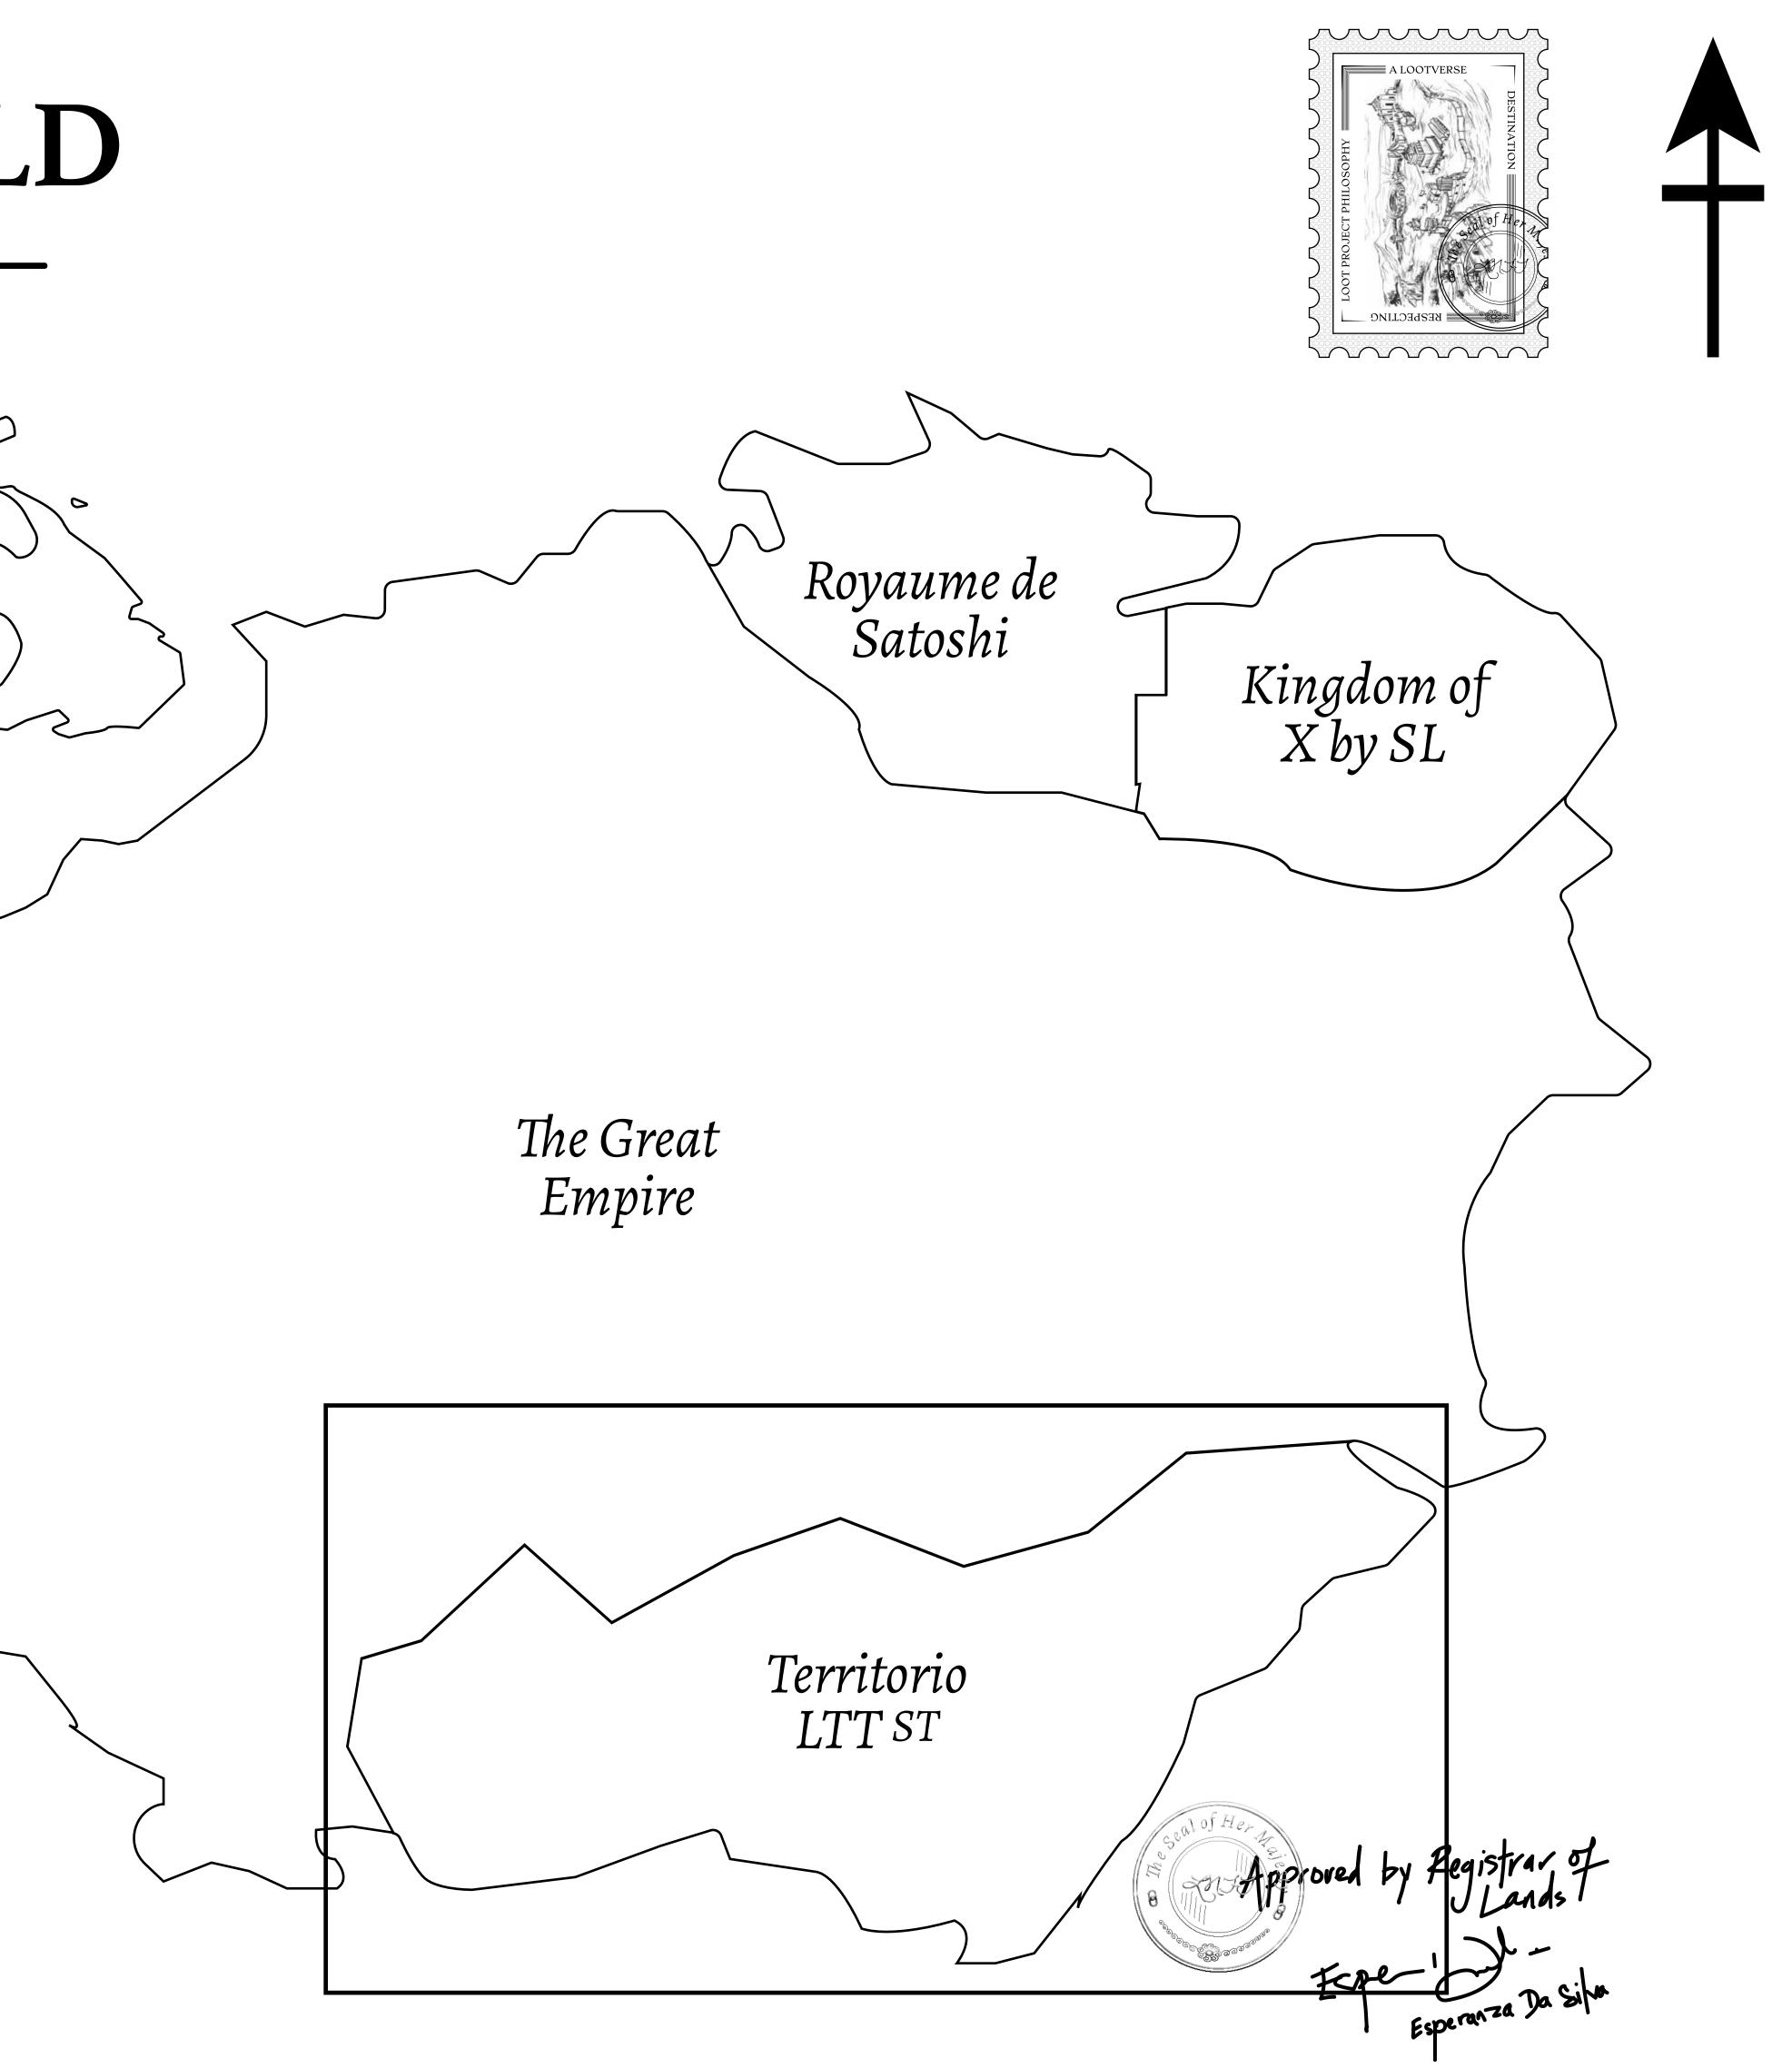

### THE SPANISH ARMADA

The most flamboyant of all of the states, this Spanish-speaking territory houses a clash of cultures. From the LTT trades in the El Mercado district to the solicitations for invites to the Great Empire, and even the traveling Caravans, it is a transient place; people are always on the move on the way to the Great Empire or a trek through the Dividing Range to the Royaume De Satoshi. Commerce uses derivations of LTT such as LTTE, LTTB, and LTTC.

#### GEOGRAPHY

COASTLINE BORDERS HIGHEST POINT LOWEST POINT PLOTS SCALE

193.03 KM (119.94 MILES) OCEAN, THE GREAT EMPIRE MT ELEUTHERIA +1392 M PUERTO DE LTT O M 1045 1:50000

73.54 KM

|                                 | TITLE NUMBER |                                            |                         |
|---------------------------------|--------------|--------------------------------------------|-------------------------|
| y                               | T0762-221121 |                                            |                         |
| O LTT ST                        | ISSUED       | 22 November 2021                           | . SCALE 1/50000         |
| re of 0.1% of<br>F Stories mint |              | les (rewarded in Credits) p<br>NFT Stories | lus 1% of all LTT redee |