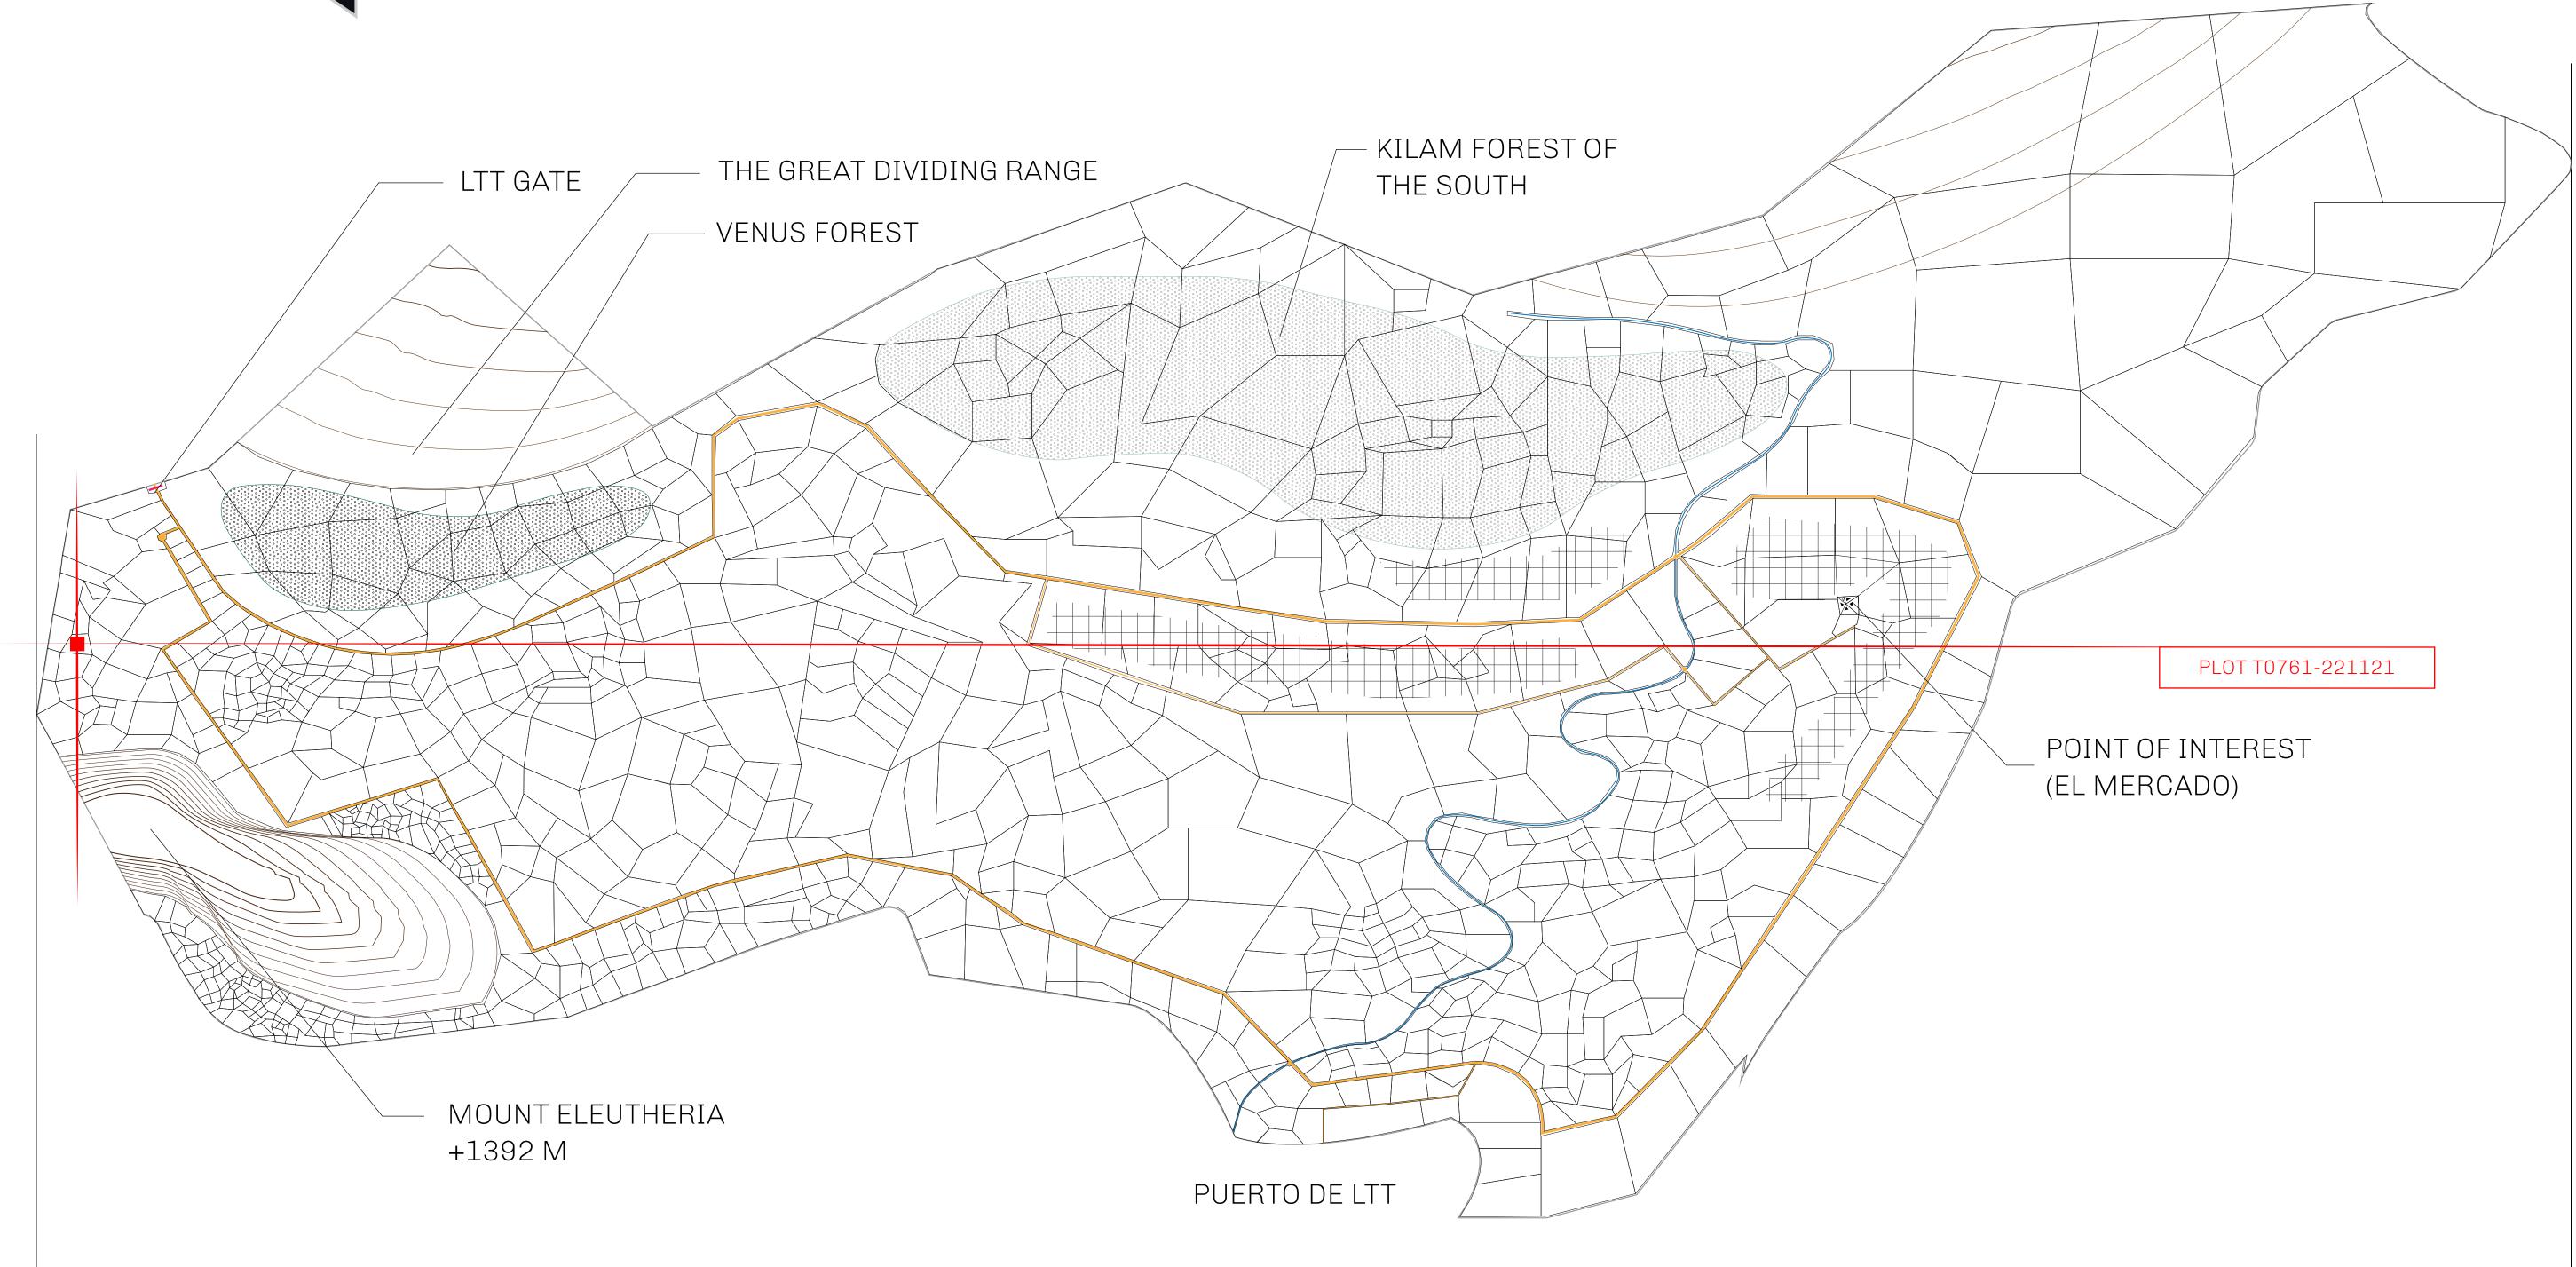

### THE SPANISH ARMADA

The most flamboyant of all of the states, this Spanish-speaking territory houses a clash of cultures. From the LTT trades in the El Mercado district to the solicitations for invites to the Great Empire, and even the traveling Caravans, it is a transient place; people are always on the move on the way to the Great Empire or a trek through the Dividing Range to the Royaume De Satoshi. Commerce uses derivations of LTT such as LTTE, LTTB, and LTTC.

#### GEOGRAPHY

COASTLINE BORDERS HIGHEST POINT LOWEST POINT PLOTS SCALE

193.03 KM (119.94 MILES) OCEAN, THE GREAT EMPIRE MT ELEUTHERIA +1392 M PUERTO DE LTT O M 1045 1:50000

73.54 KM

## H.M. LNFT Land Registry

ADMINISTRATIVE AREA

OWNER ENTITLEMENT

**TERRITORIO LTT ST**ISSUED**22 November 2021** 

Type W-T: Share of 0.1% of all BUN sales (rewarded in Credits) plus 1% of all LTT redeemed based on number of NFT Stories minted; Mint 4 NFT Stories

| y        | TITLE NUMBER |                         |   |               |
|----------|--------------|-------------------------|---|---------------|
|          | T0761-221121 |                         |   |               |
| O LTT ST | ISSUED       | <b>22 November 2021</b> | b | SCALE 1/50000 |

## PLOT T0761 Boundary: 2.62 km

 $\$ 