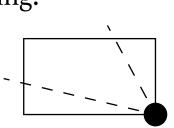

### OFFICIAL PERSPECTIVE SHEET FOR FILING

Indicate vantage point for each drawing. Copy and mark each sheet required prior to filing.

Guide - Vantage point should be indicated as shown in the diagram: