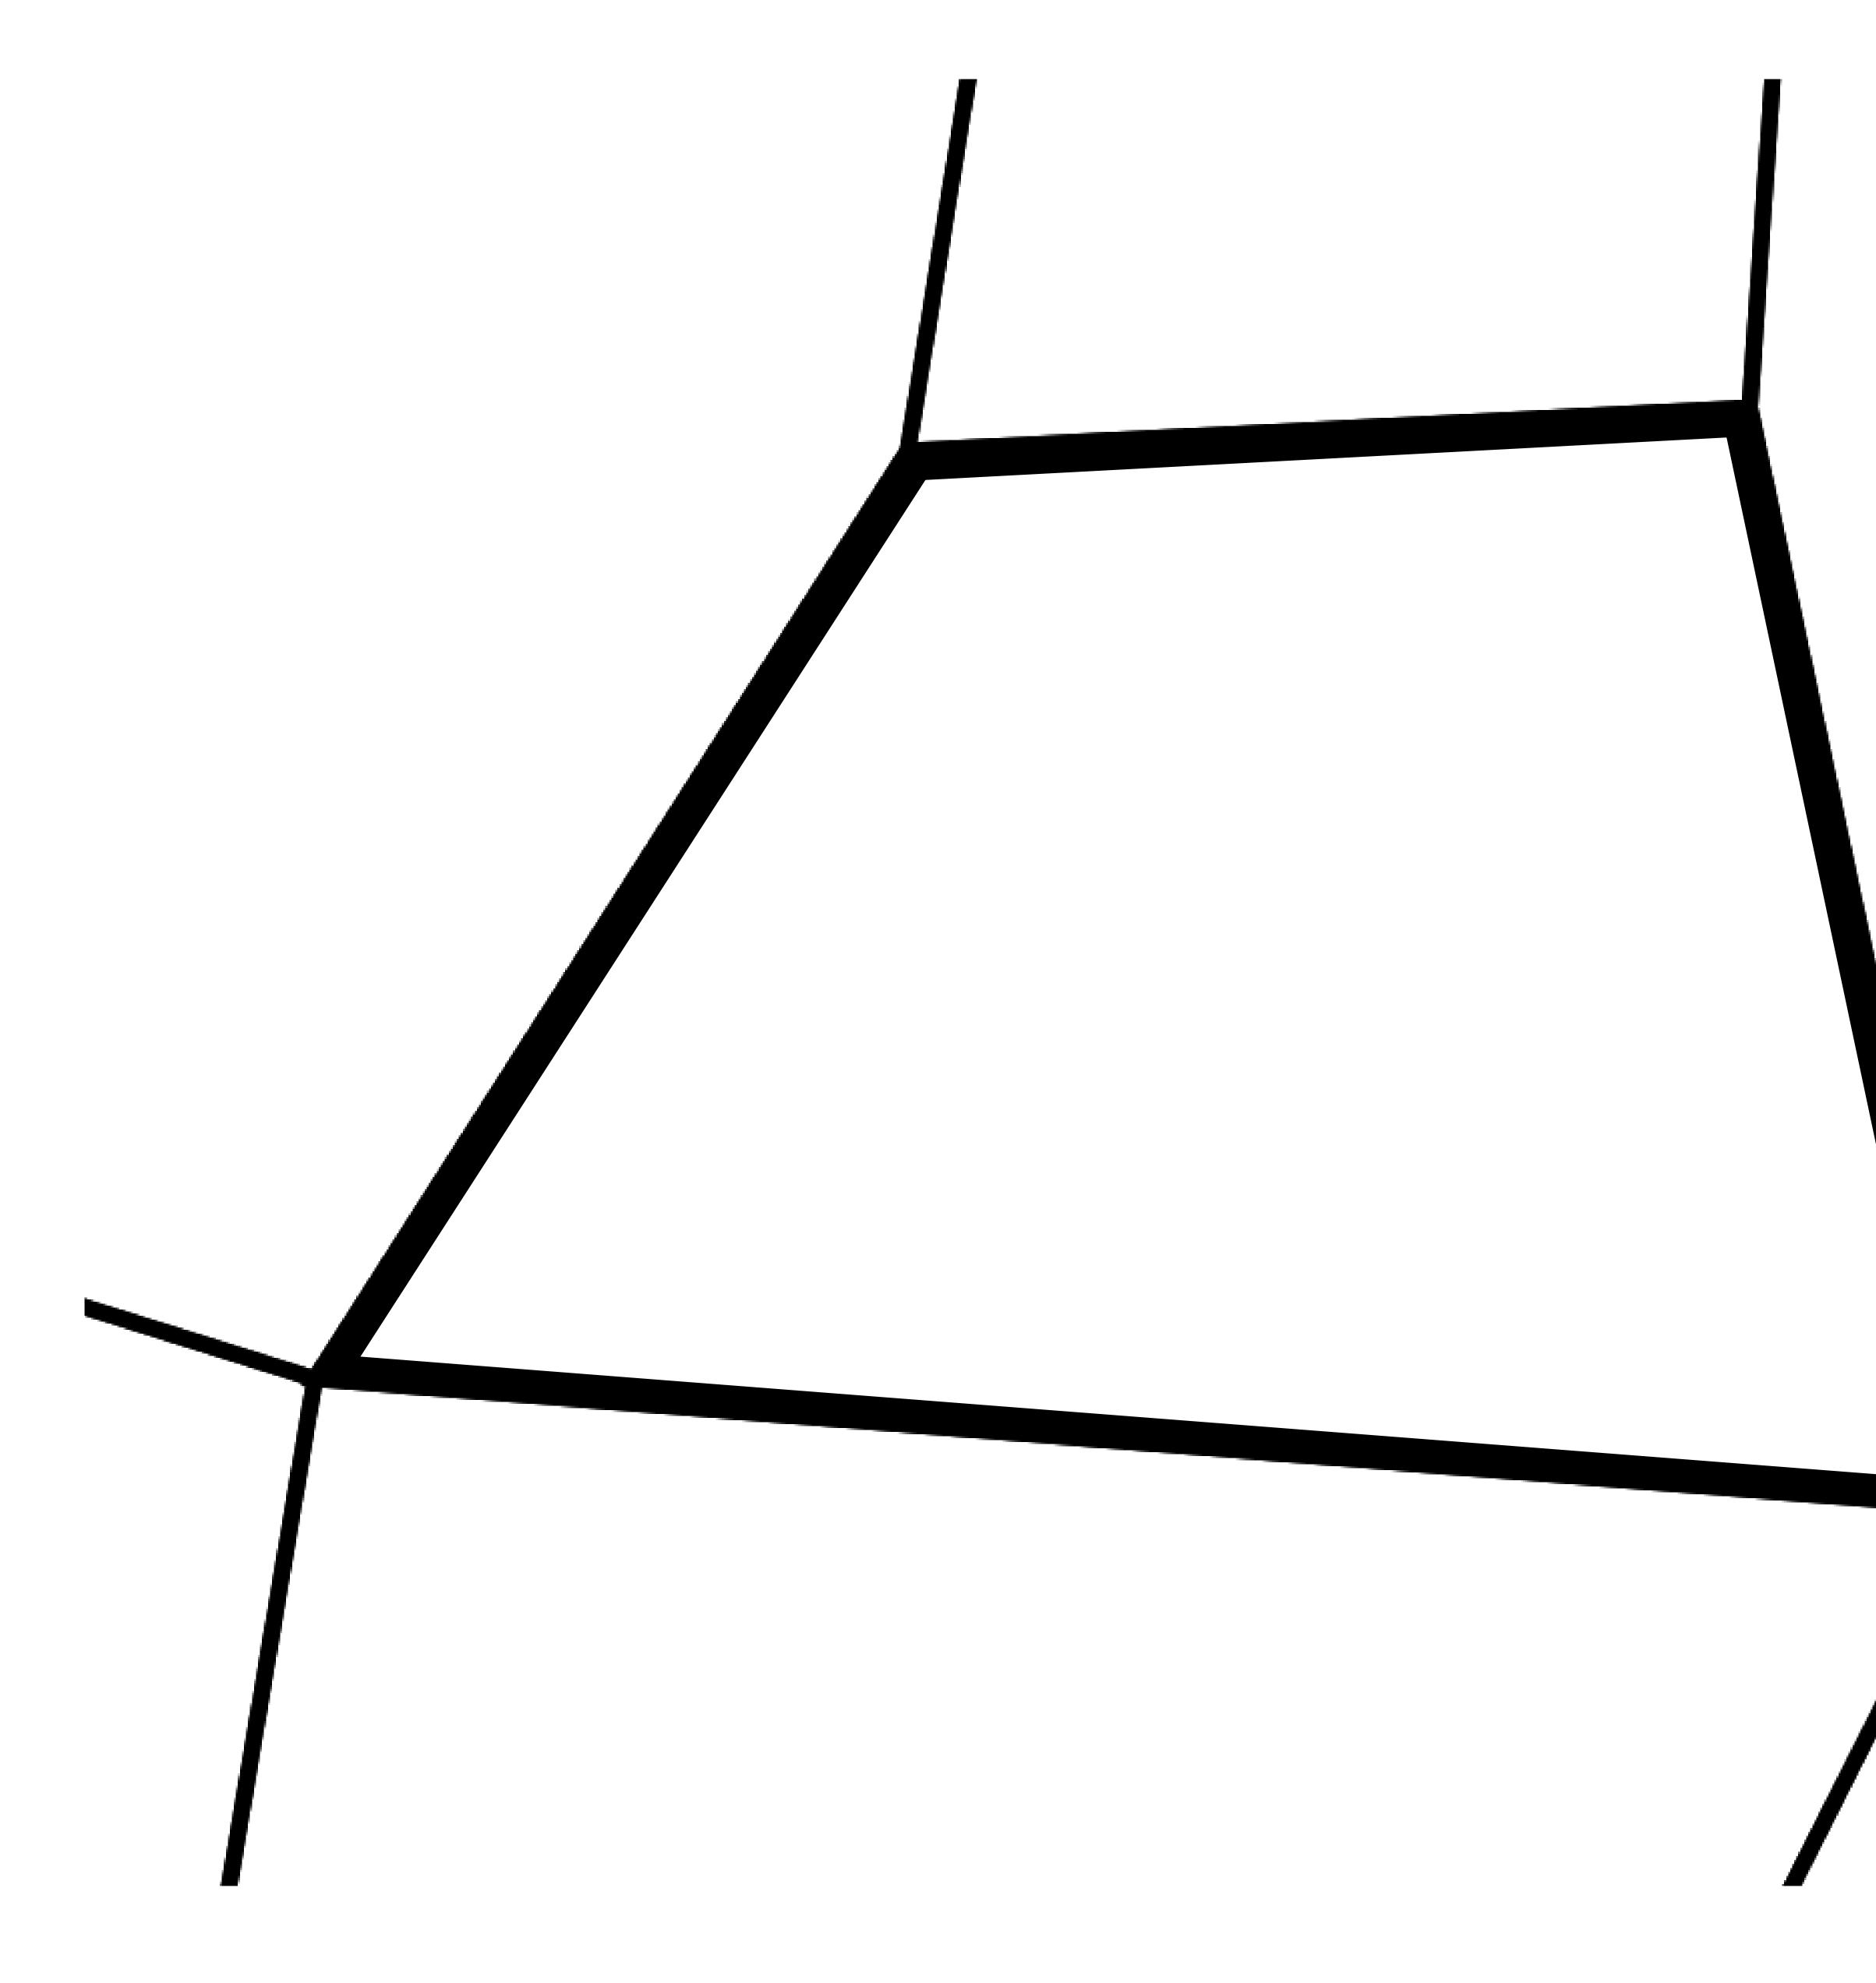

APHY

COASTLINE BORDERS HIGHEST POINT LOWEST POINT PLOTS SCALE

193.03 KM (119.94 MILES) OCEAN, THE GREAT EMPIRE MT ELEUTHERIA +1392 M PUERTO DE LTT O M 1045 1:50000

73.54 KM









## H.M. LNFT Land Registry

ADMINISTRATIVE AREA

OWNER ENTITLEMENT

**TERRITORIO LTT ST**ISSUED**22 November 2021** 

Type W-T: Share of 0.1% of all BUN sales (rewarded in Credits) plus 1% of all LTT redeemed based on number of NFT Stories minted; Mint 4 NFT Stories

| y        | TITLE NUMBER |                         |   |               |
|----------|--------------|-------------------------|---|---------------|
|          | T0761-221121 |                         |   |               |
| O LTT ST | ISSUED       | <b>22 November 2021</b> | b | SCALE 1/50000 |

## PLOT T0761 Boundary: 2.62 km



 $\$ 

# PLOT



### OFFICIAL PERSPECTIVE SHEET FOR FILING

Indicate vantage point for each drawing. Copy and mark each sheet required prior to filing.

Guide - Vantage point should be indicated as shown in the diagram: