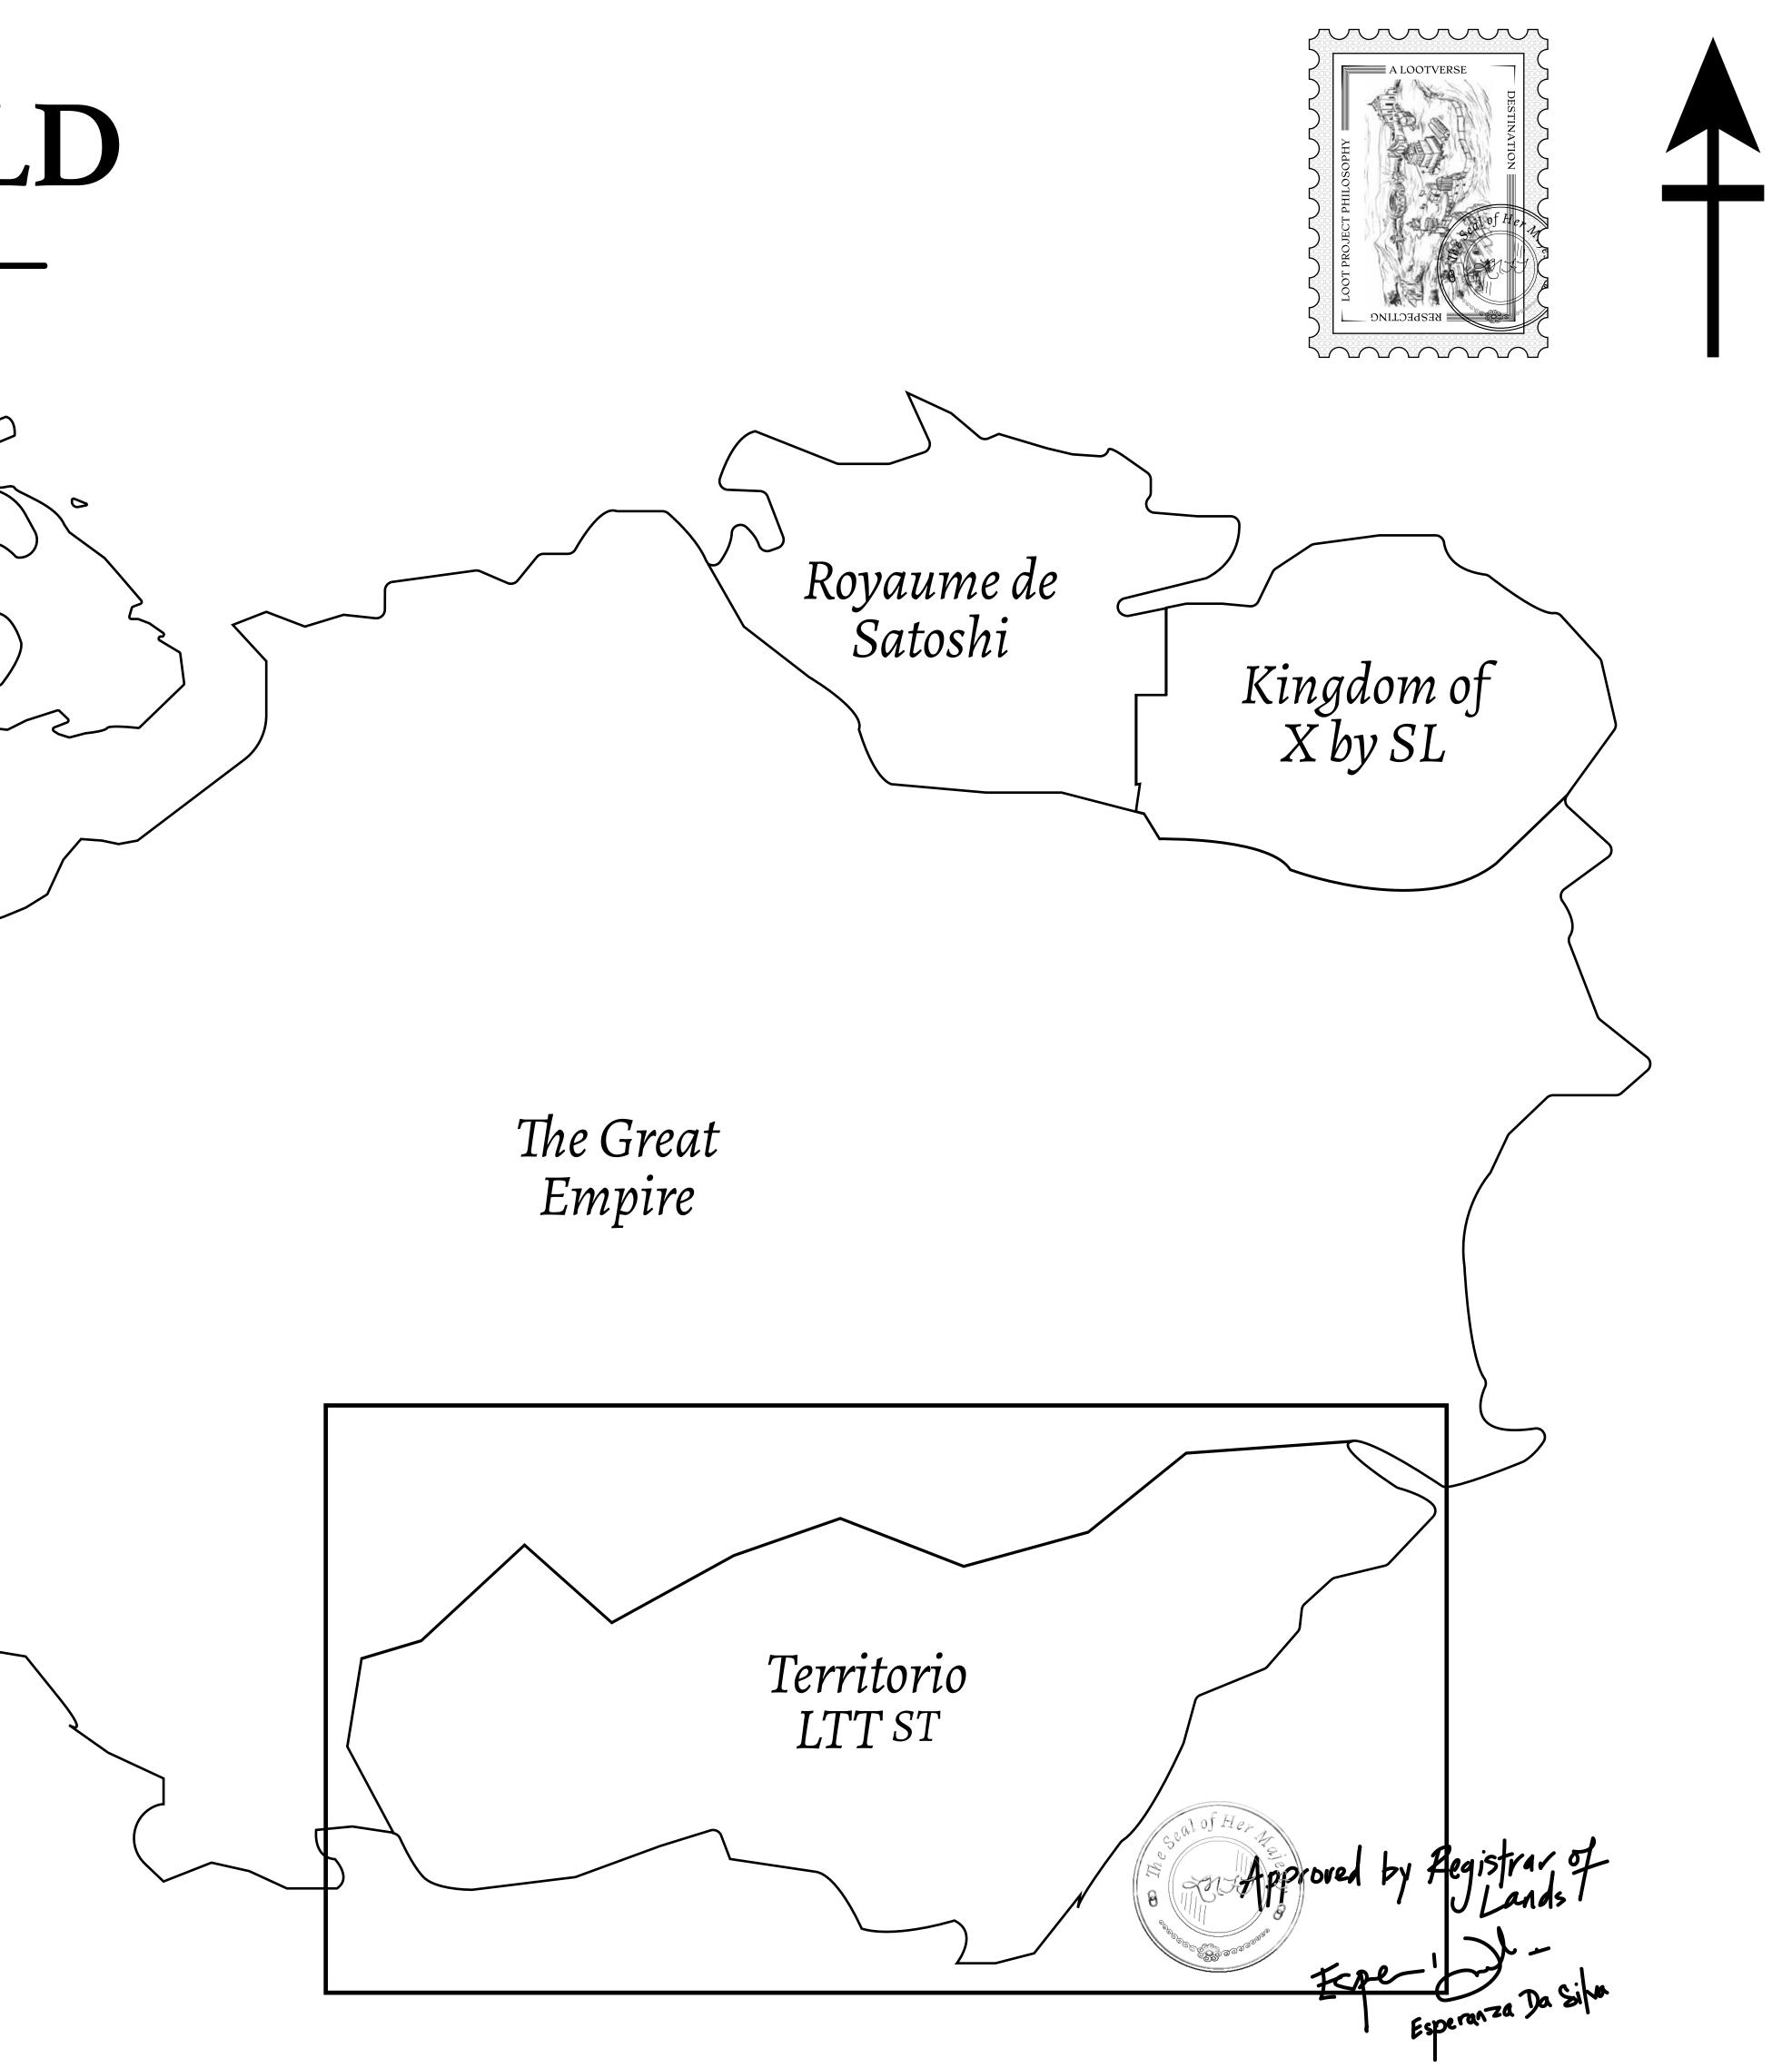

## LOOT NFT WORLD $\bigcirc$

HABN Island

 $\bigcirc$ 

Vault Atoll

Isle of Fund

### THE SPANISH ARMADA

The most flamboyant of all of the states, this Spanish-speaking territory houses a clash of cultures. From the LTT trades in the El Mercado district to the solicitations for invites to the Great Empire, and even the traveling Caravans, it is a transient place; people are always on the move on the way to the Great Empire or a trek through the Dividing Range to the Royaume De Satoshi. Commerce uses derivations of LTT such as LTTE, LTTB, and LTTC.

#### GEOGRAPHY

COASTLINE BORDERS HIGHEST POINT LOWEST POINT PLOTS SCALE

193.03 KM (119.94 MILES) OCEAN, THE GREAT EMPIRE MT ELEUTHERIA +1392 M PUERTO DE LTT O M 1045 1:50000

73.54 KM

## H.M. LNFT Land Registry

ADMINISTRATIVE AREA

OWNER ENTITLEMENT

**TERRITORIO LTT ST**ISSUED**22 November 2021** 

Type W-T: Share of 0.1% of all BUN sales (rewarded in Credits) plus 1% of all LTT redeemed based on number of NFT Stories minted; Mint 4 NFT Stories

| y        | TITLE NUMBER |                         |   |               |
|----------|--------------|-------------------------|---|---------------|
|          | T0761-221121 |                         |   |               |
| O LTT ST | ISSUED       | <b>22 November 2021</b> | b | SCALE 1/50000 |