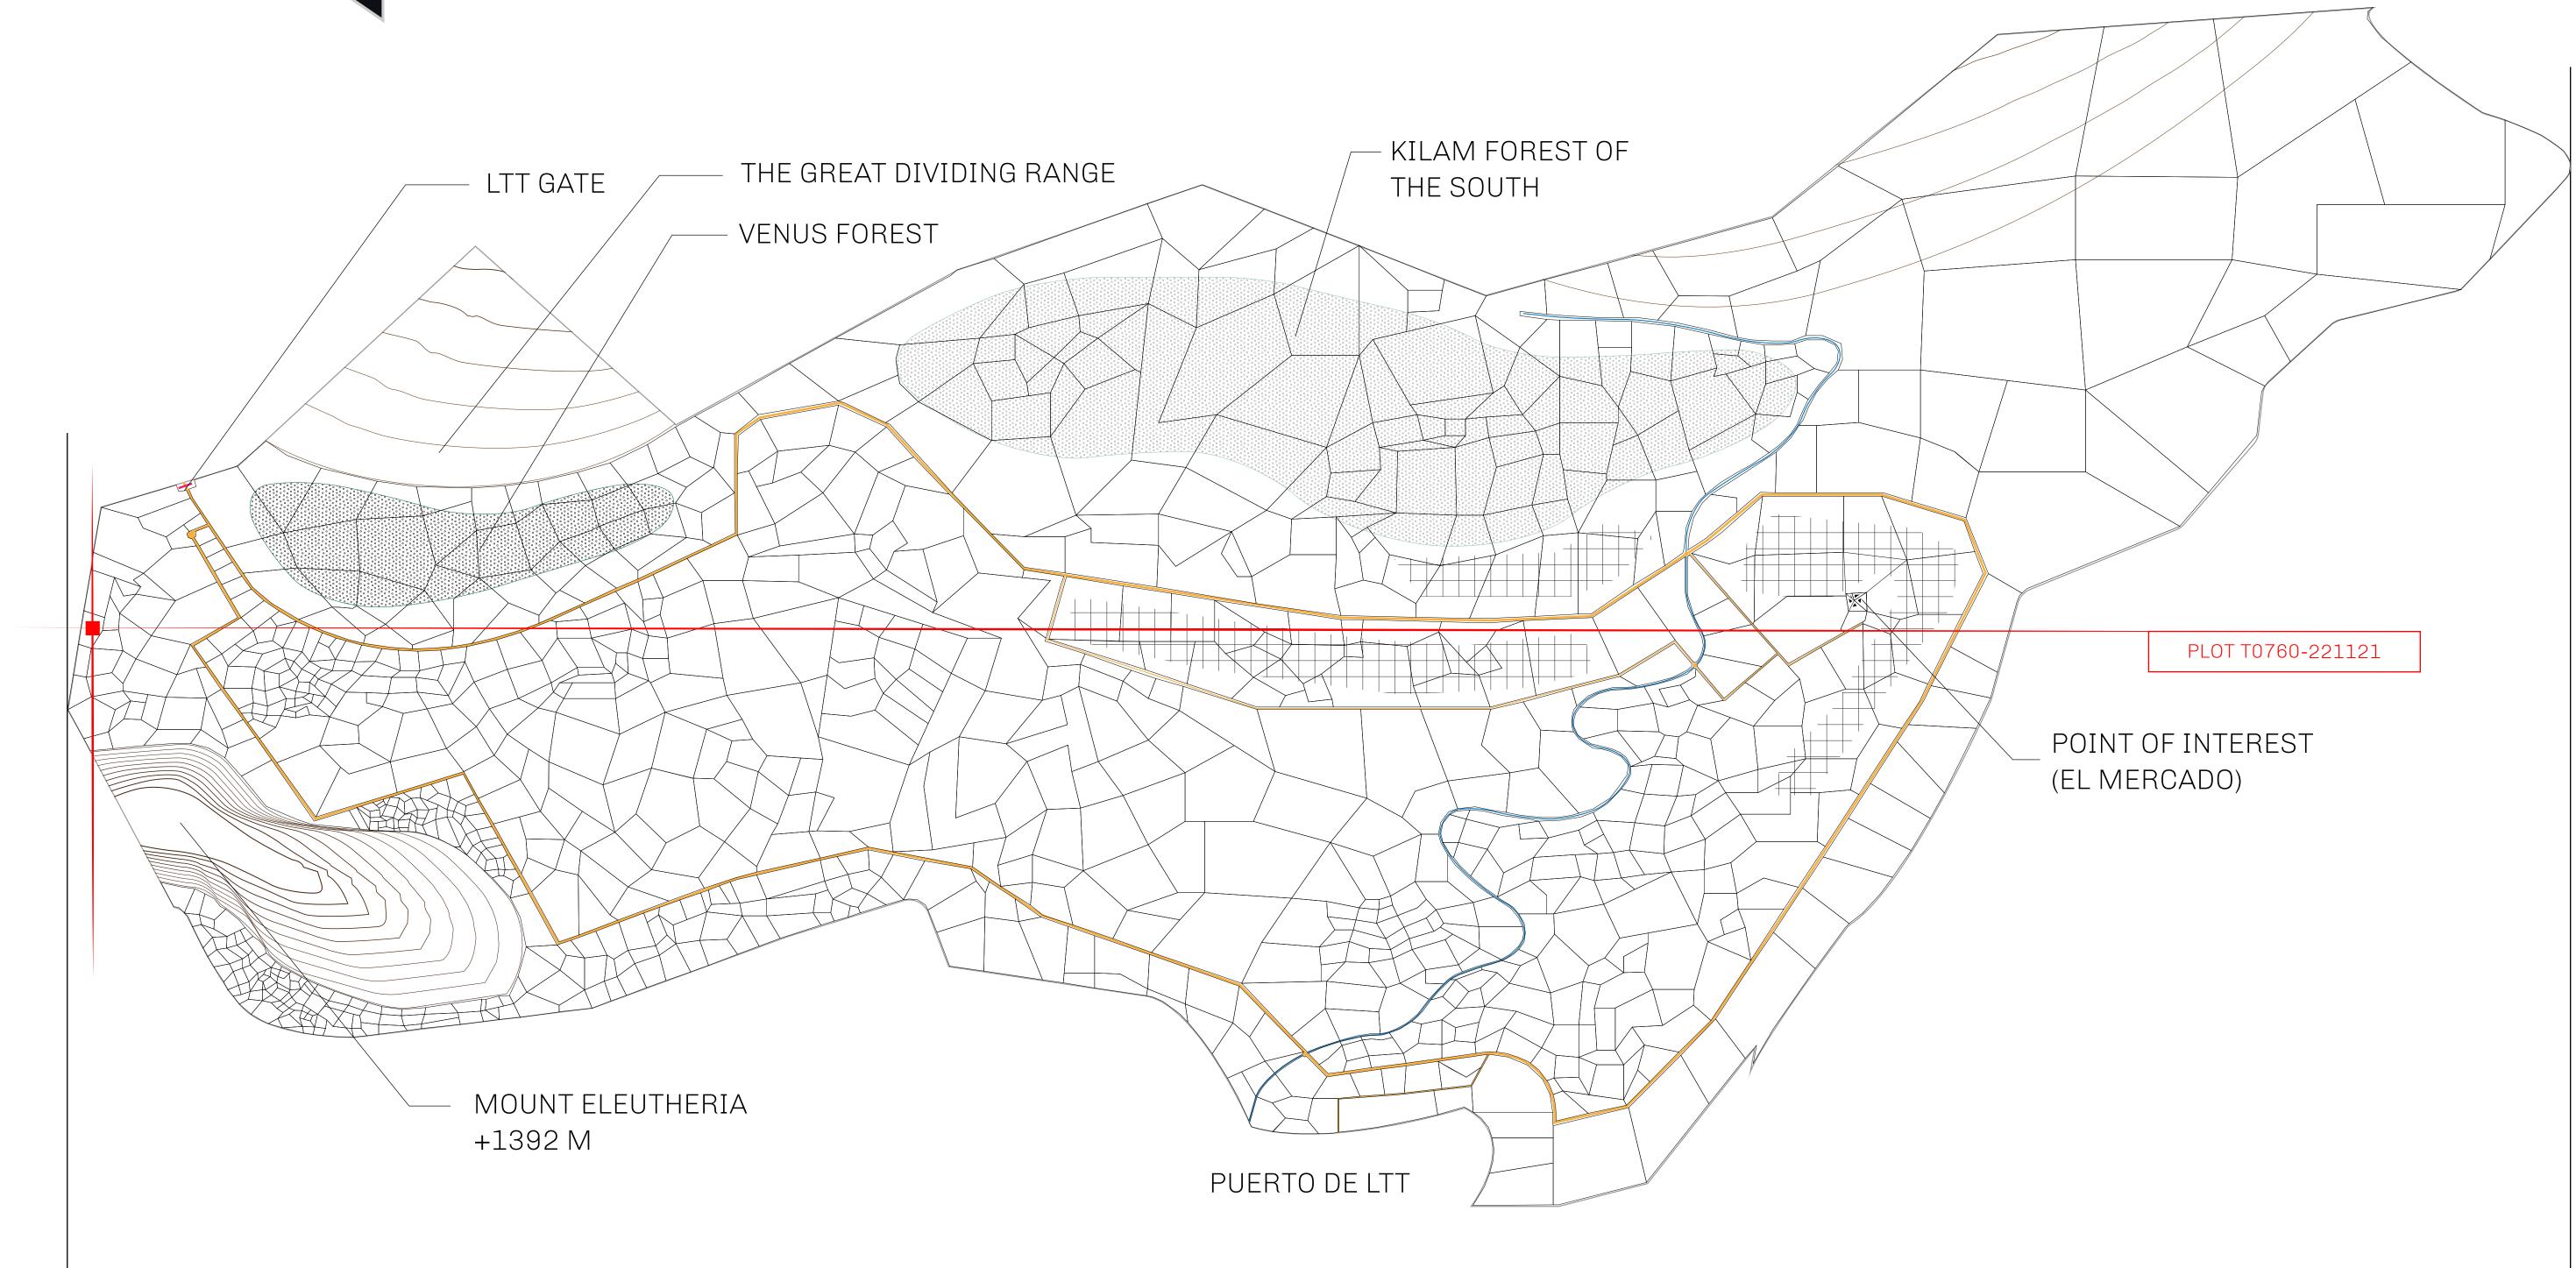

#### GEOGRAPHY

COASTLINE BORDERS HIGHEST POINT LOWEST POINT PLOTS SCALE

193.03 KM (119.94 MILES) OCEAN, THE GREAT EMPIRE MT ELEUTHERIA +1392 M PUERTO DE LTT O M 1045 1:50000

73.54 KM

THE GREAT EMPIRE BOUNDARY

| y | TITLE NUMBER<br><b>T0760-221121</b> |  |  |
|---|-------------------------------------|--|--|
|   |                                     |  |  |

## PLOT T0760 BOUNDARY: 3.02 KM

### THE SPANISH ARMADA

The most flamboyant of all of the states, this Spanish-speaking territory houses a clash of cultures. From the LTT trades in the El Mercado district to the solicitations for invites to the Great Empire, and even the traveling Caravans, it is a transient place; people are always on the move on the way to the Great Empire or a trek through the Dividing Range to the Royaume De Satoshi. Commerce uses derivations of LTT such as LTTE, LTTB, and LTTC.