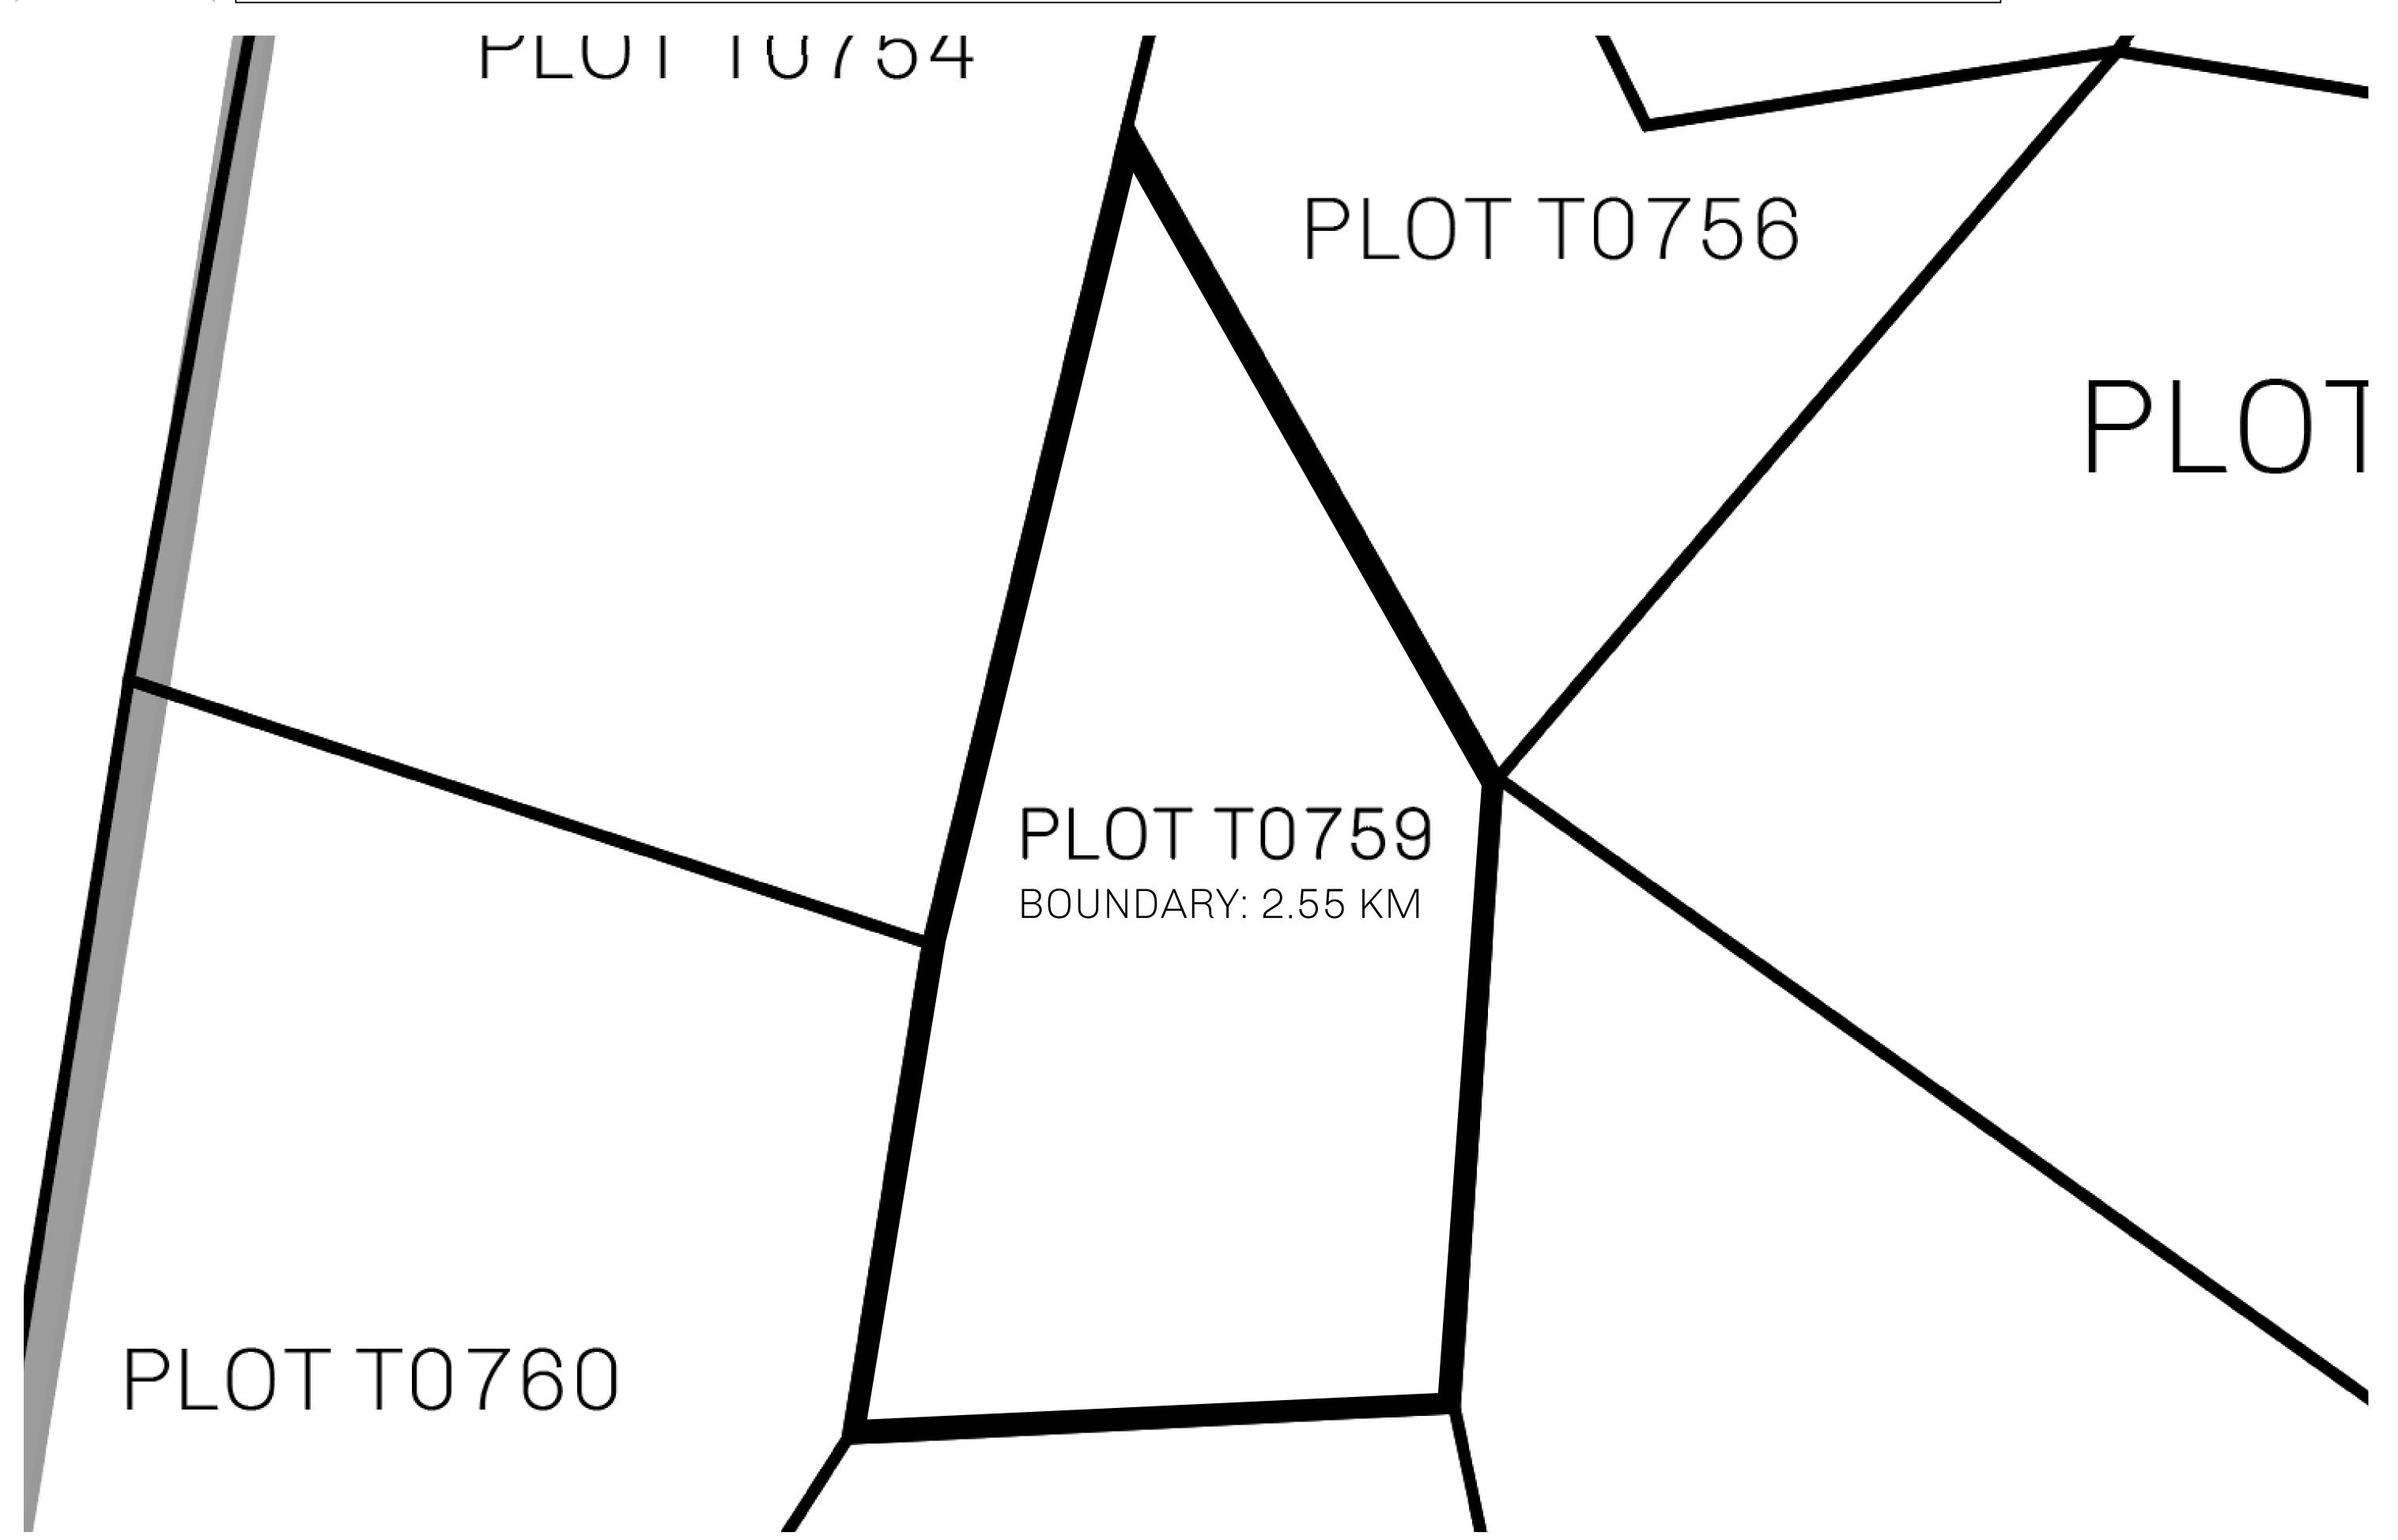

## H.M. LNFT Land Registry

TITLE NUMBER

ADMINISTRATIVE AREA

TERRITORIO LTT ST

ISSUED 22 November 2021

SCALE **1/50000** 

OWNER ENTITLEMENT

Type W-T: Share of 0.1% of all BUN sales (rewarded in Credits) plus 1% of all LTT redeemed based on number of NFT Stories minted; Mint 4 NFT Stories