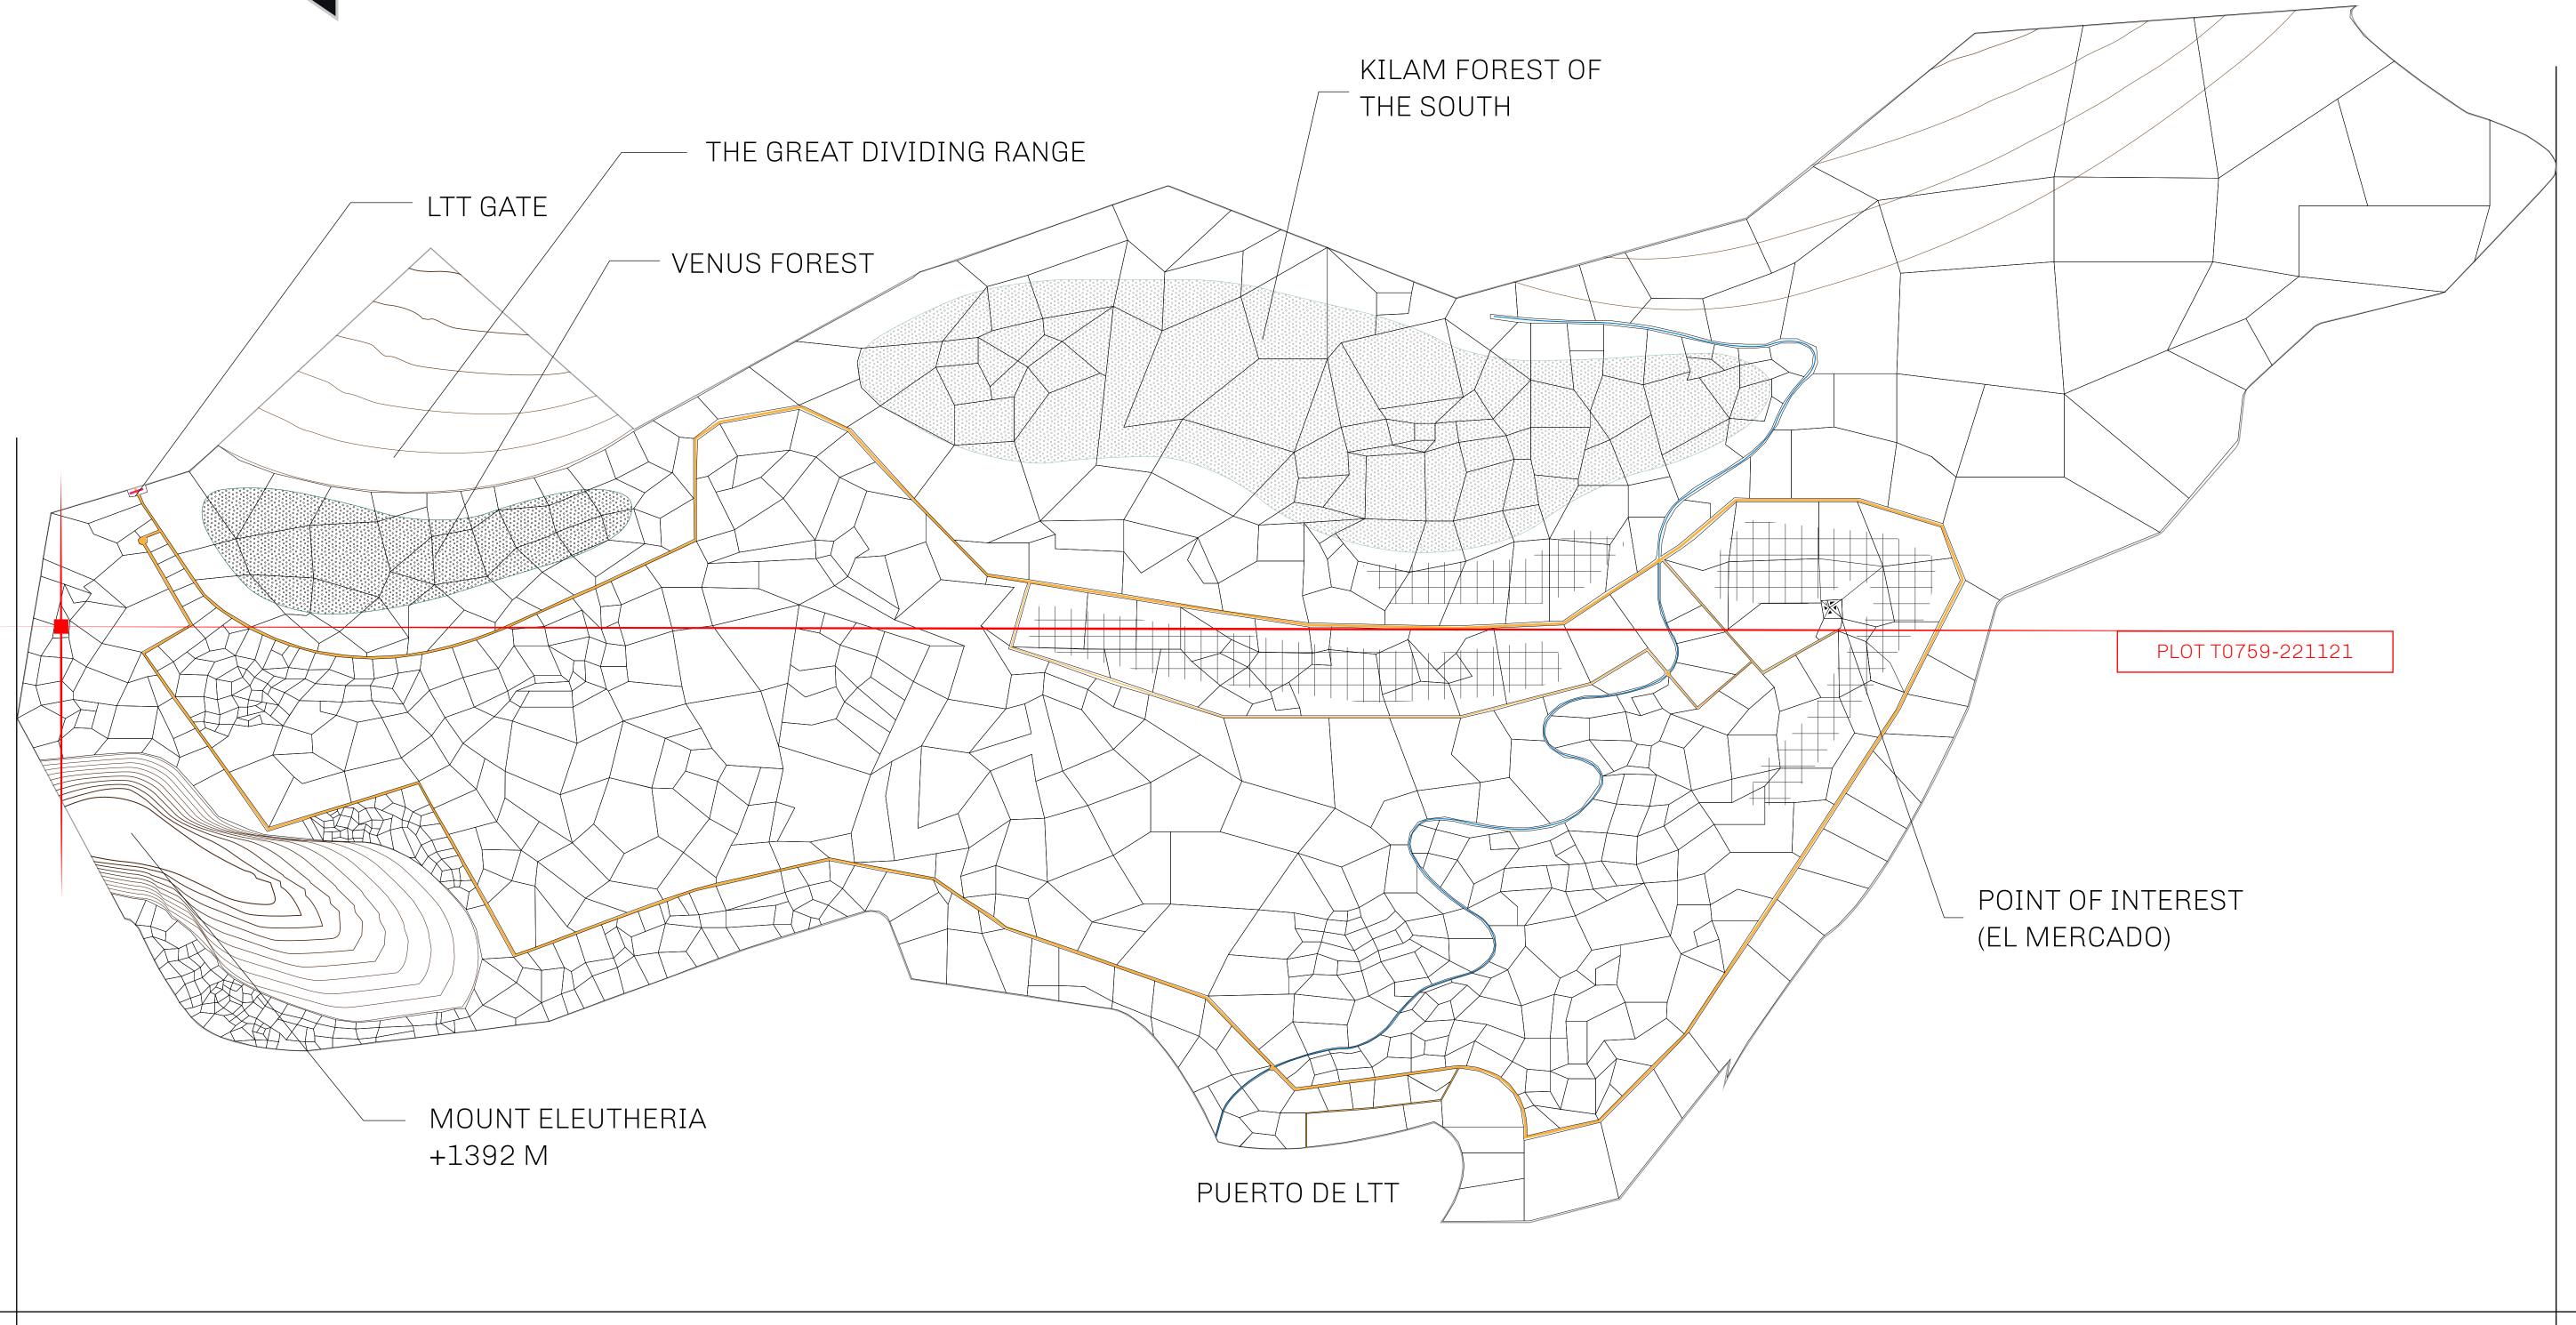

## THE SPANISH ARMADA

The most flamboyant of all of the states, this Spanish-speaking territory houses a clash of cultures. From the LTT trades in the El Mercado district to the solicitations for invites to the Great Empire, and even the traveling Caravans, it is a transient place; people are always on the move on the way to the Great Empire or a trek through the Dividing Range to the Royaume De Satoshi. Commerce uses derivations of LTT such as LTTE, LTTB, and LTTC.

## GEOGRAPHY

COASTLINE
BORDERS
HIGHEST POINT
LOWEST POINT
PLOTS
SCALE

193.03 KM (119.94 MILES)
OCEAN, THE GREAT EMPIRE
MT ELEUTHERIA +1392 M
PUERTO DE LTT 0 M

1045

1:50000

## H.M. LNFT Land Registry

TITLE NUMBER

ADMINISTRATIVE AREA

TERRITORIO LTT ST

ISSUED 22 November 2021

SCALE **1/50000** 

OWNER ENTITLEMENT

Type W-T: Share of 0.1% of all BUN sales (rewarded in Credits) plus 1% of all LTT redeemed based on number of NFT Stories minted; Mint 4 NFT Stories