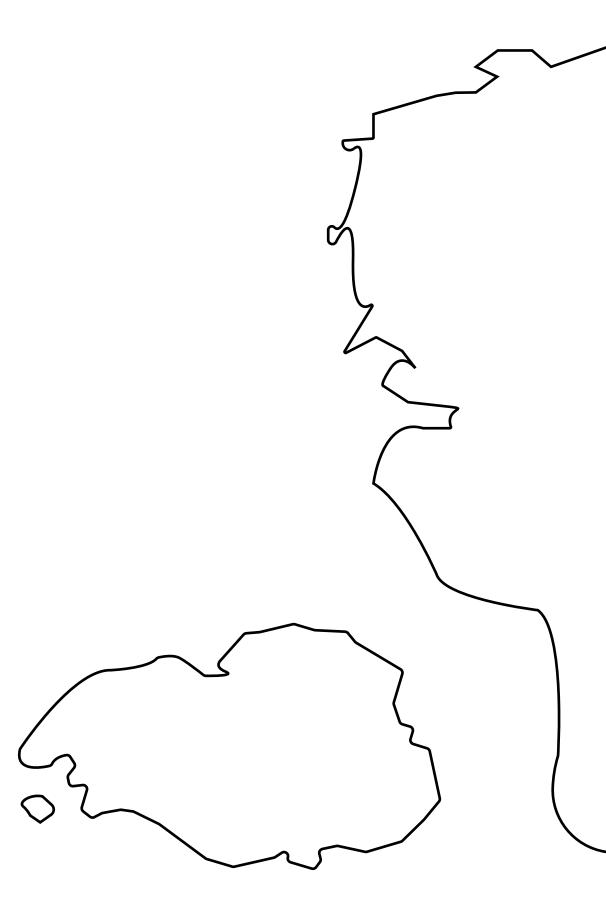

# PLOT T0758 BOUNDARY: 4.27 KM

**OFFICIAL PERSPECTIVE SHEET FOR FILING** Indicate vantage point for each drawing. Copy and mark each sheet required prior to filing. Guide - Vantage point should be indicated as shown in the diagram: