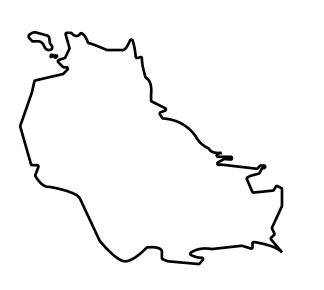

# PLOT T0758 BOUNDARY: 4.27 KM

**OFFICIAL PERSPECTIVE SHEET FOR FILING** Indicate vantage point for each drawing. Copy and mark each sheet required prior to filing. Guide - Vantage point should be indicated as shown in the diagram: