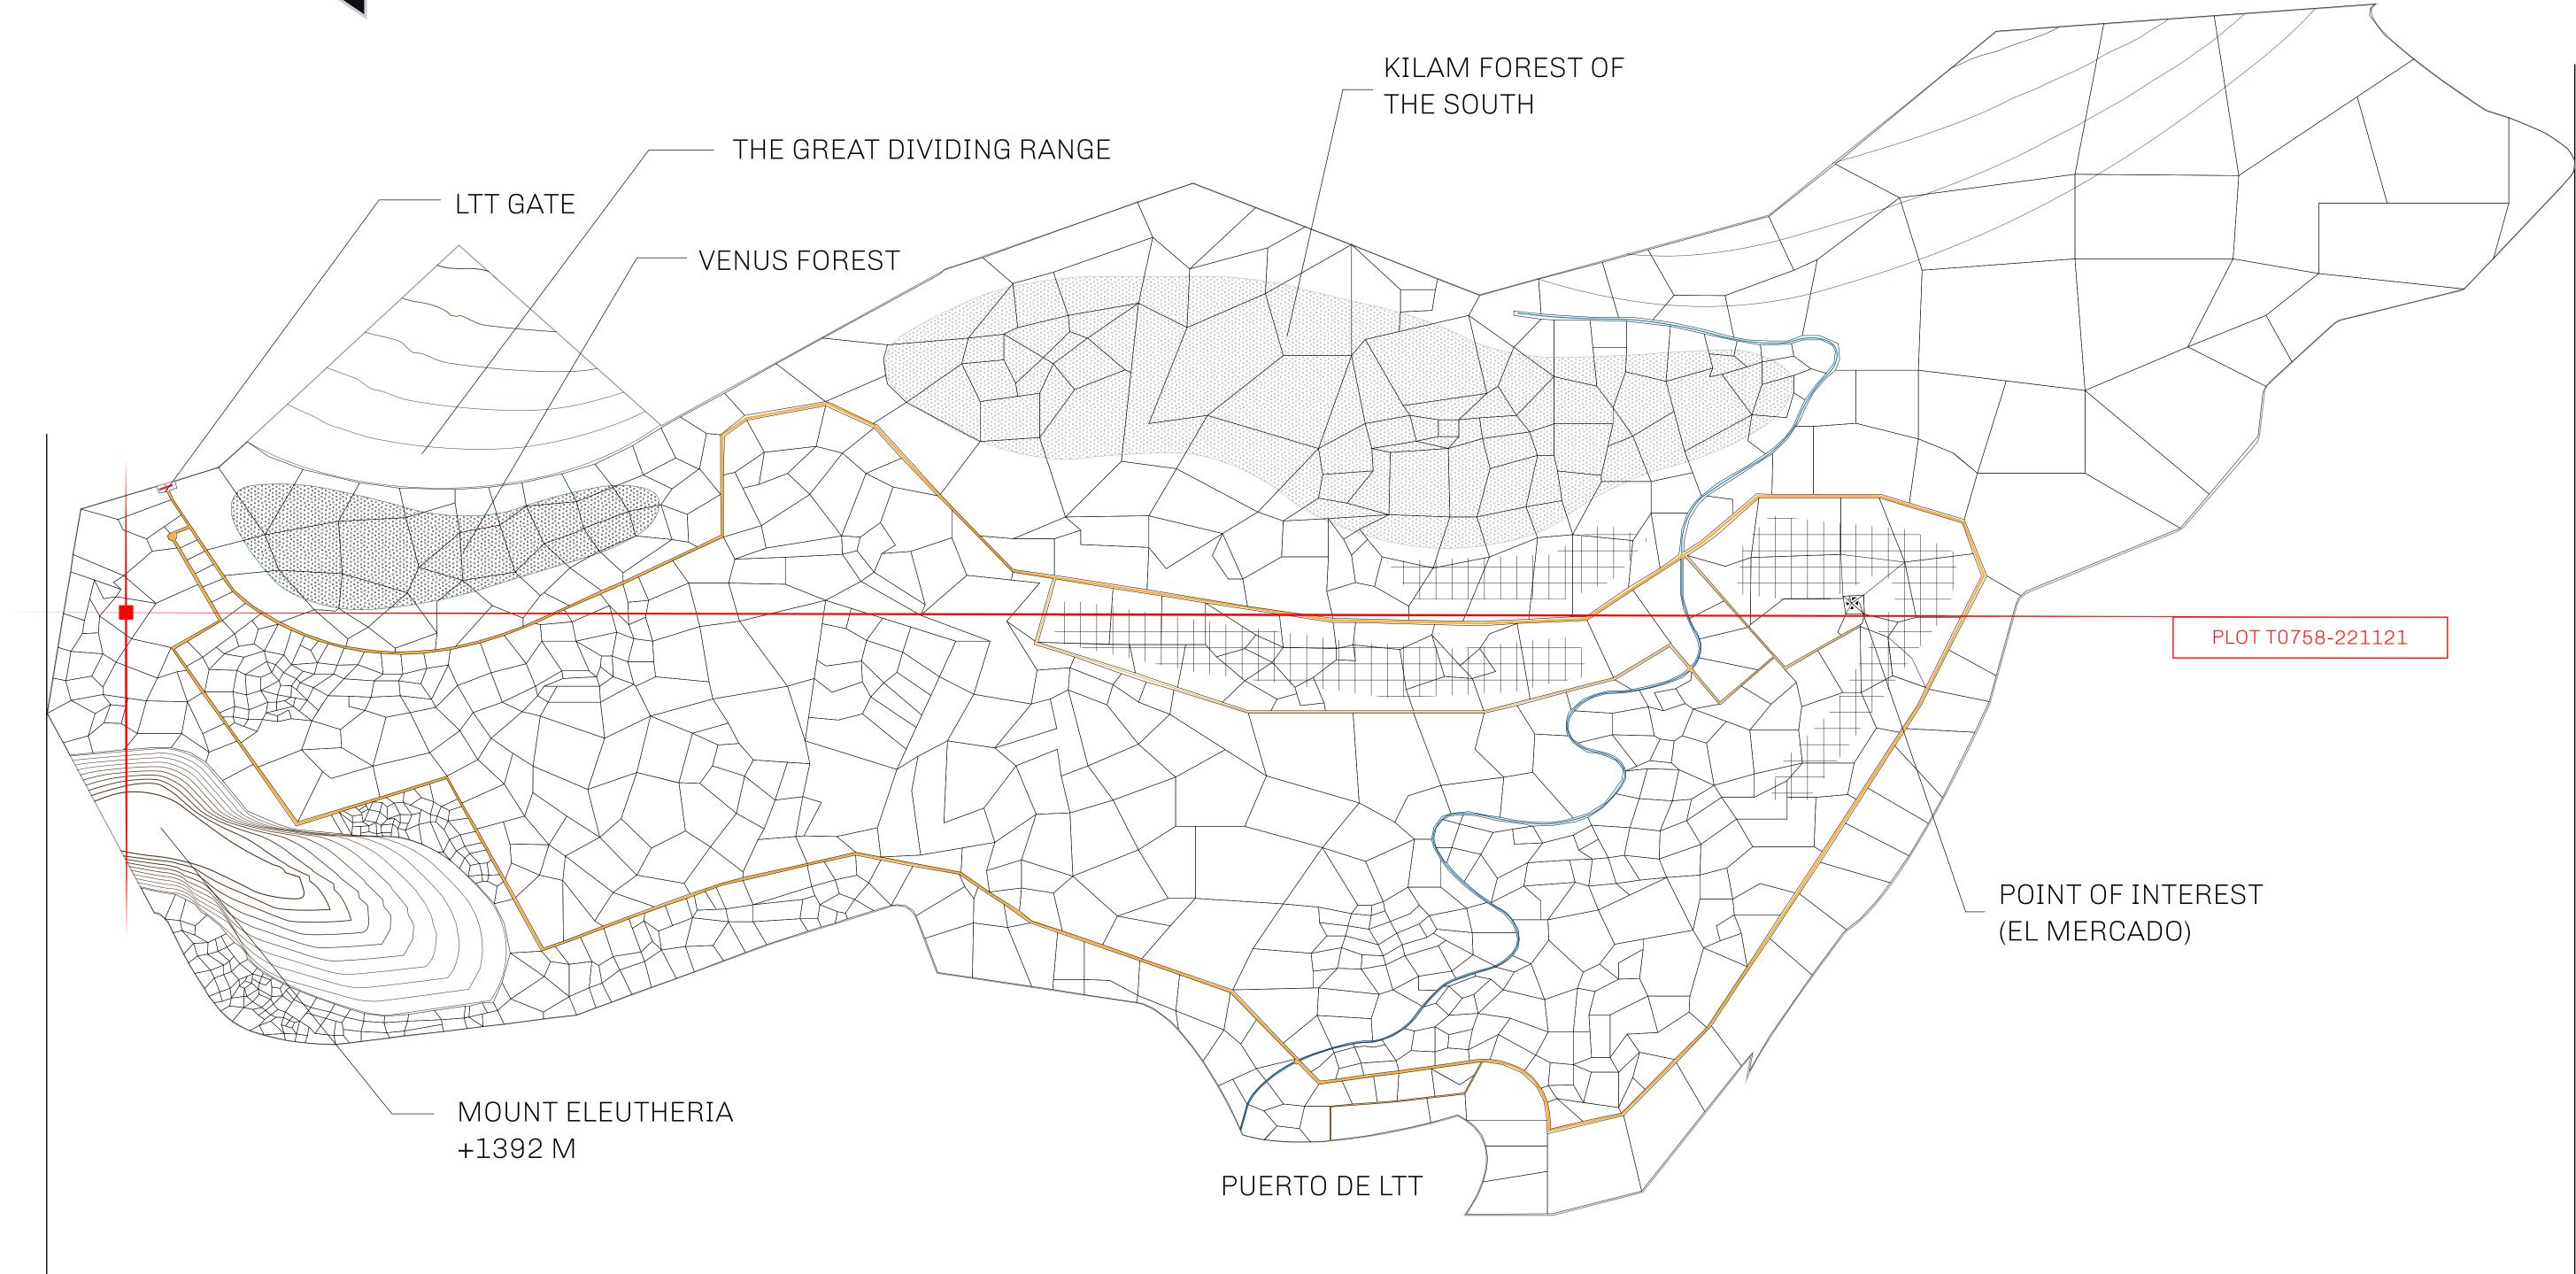

#### GEOGRAPHY

COASTLINE BORDERS HIGHEST POINT LOWEST POINT PLOTS SCALE

193.03 KM (119.94 MILES) OCEAN, THE GREAT EMPIRE MT ELEUTHERIA +1392 M PUERTO DE LTT O M 1045 1:50000

73.54 KM

## PLOT T0762

|                                                                                                                     | TITLE NUMBER<br><b>T0758-221121</b> |                      |               |
|---------------------------------------------------------------------------------------------------------------------|-------------------------------------|----------------------|---------------|
| y                                                                                                                   |                                     |                      |               |
| O LTT ST                                                                                                            | ISSUED                              | 22 November 2021 Jb. | SCALE 1/50000 |
| are of 0.1% of all BUN sales (rewarded in Credits) plus 1% of all LTT redee<br>T Stories minted; Mint 4 NFT Stories |                                     |                      |               |
|                                                                                                                     |                                     |                      |               |