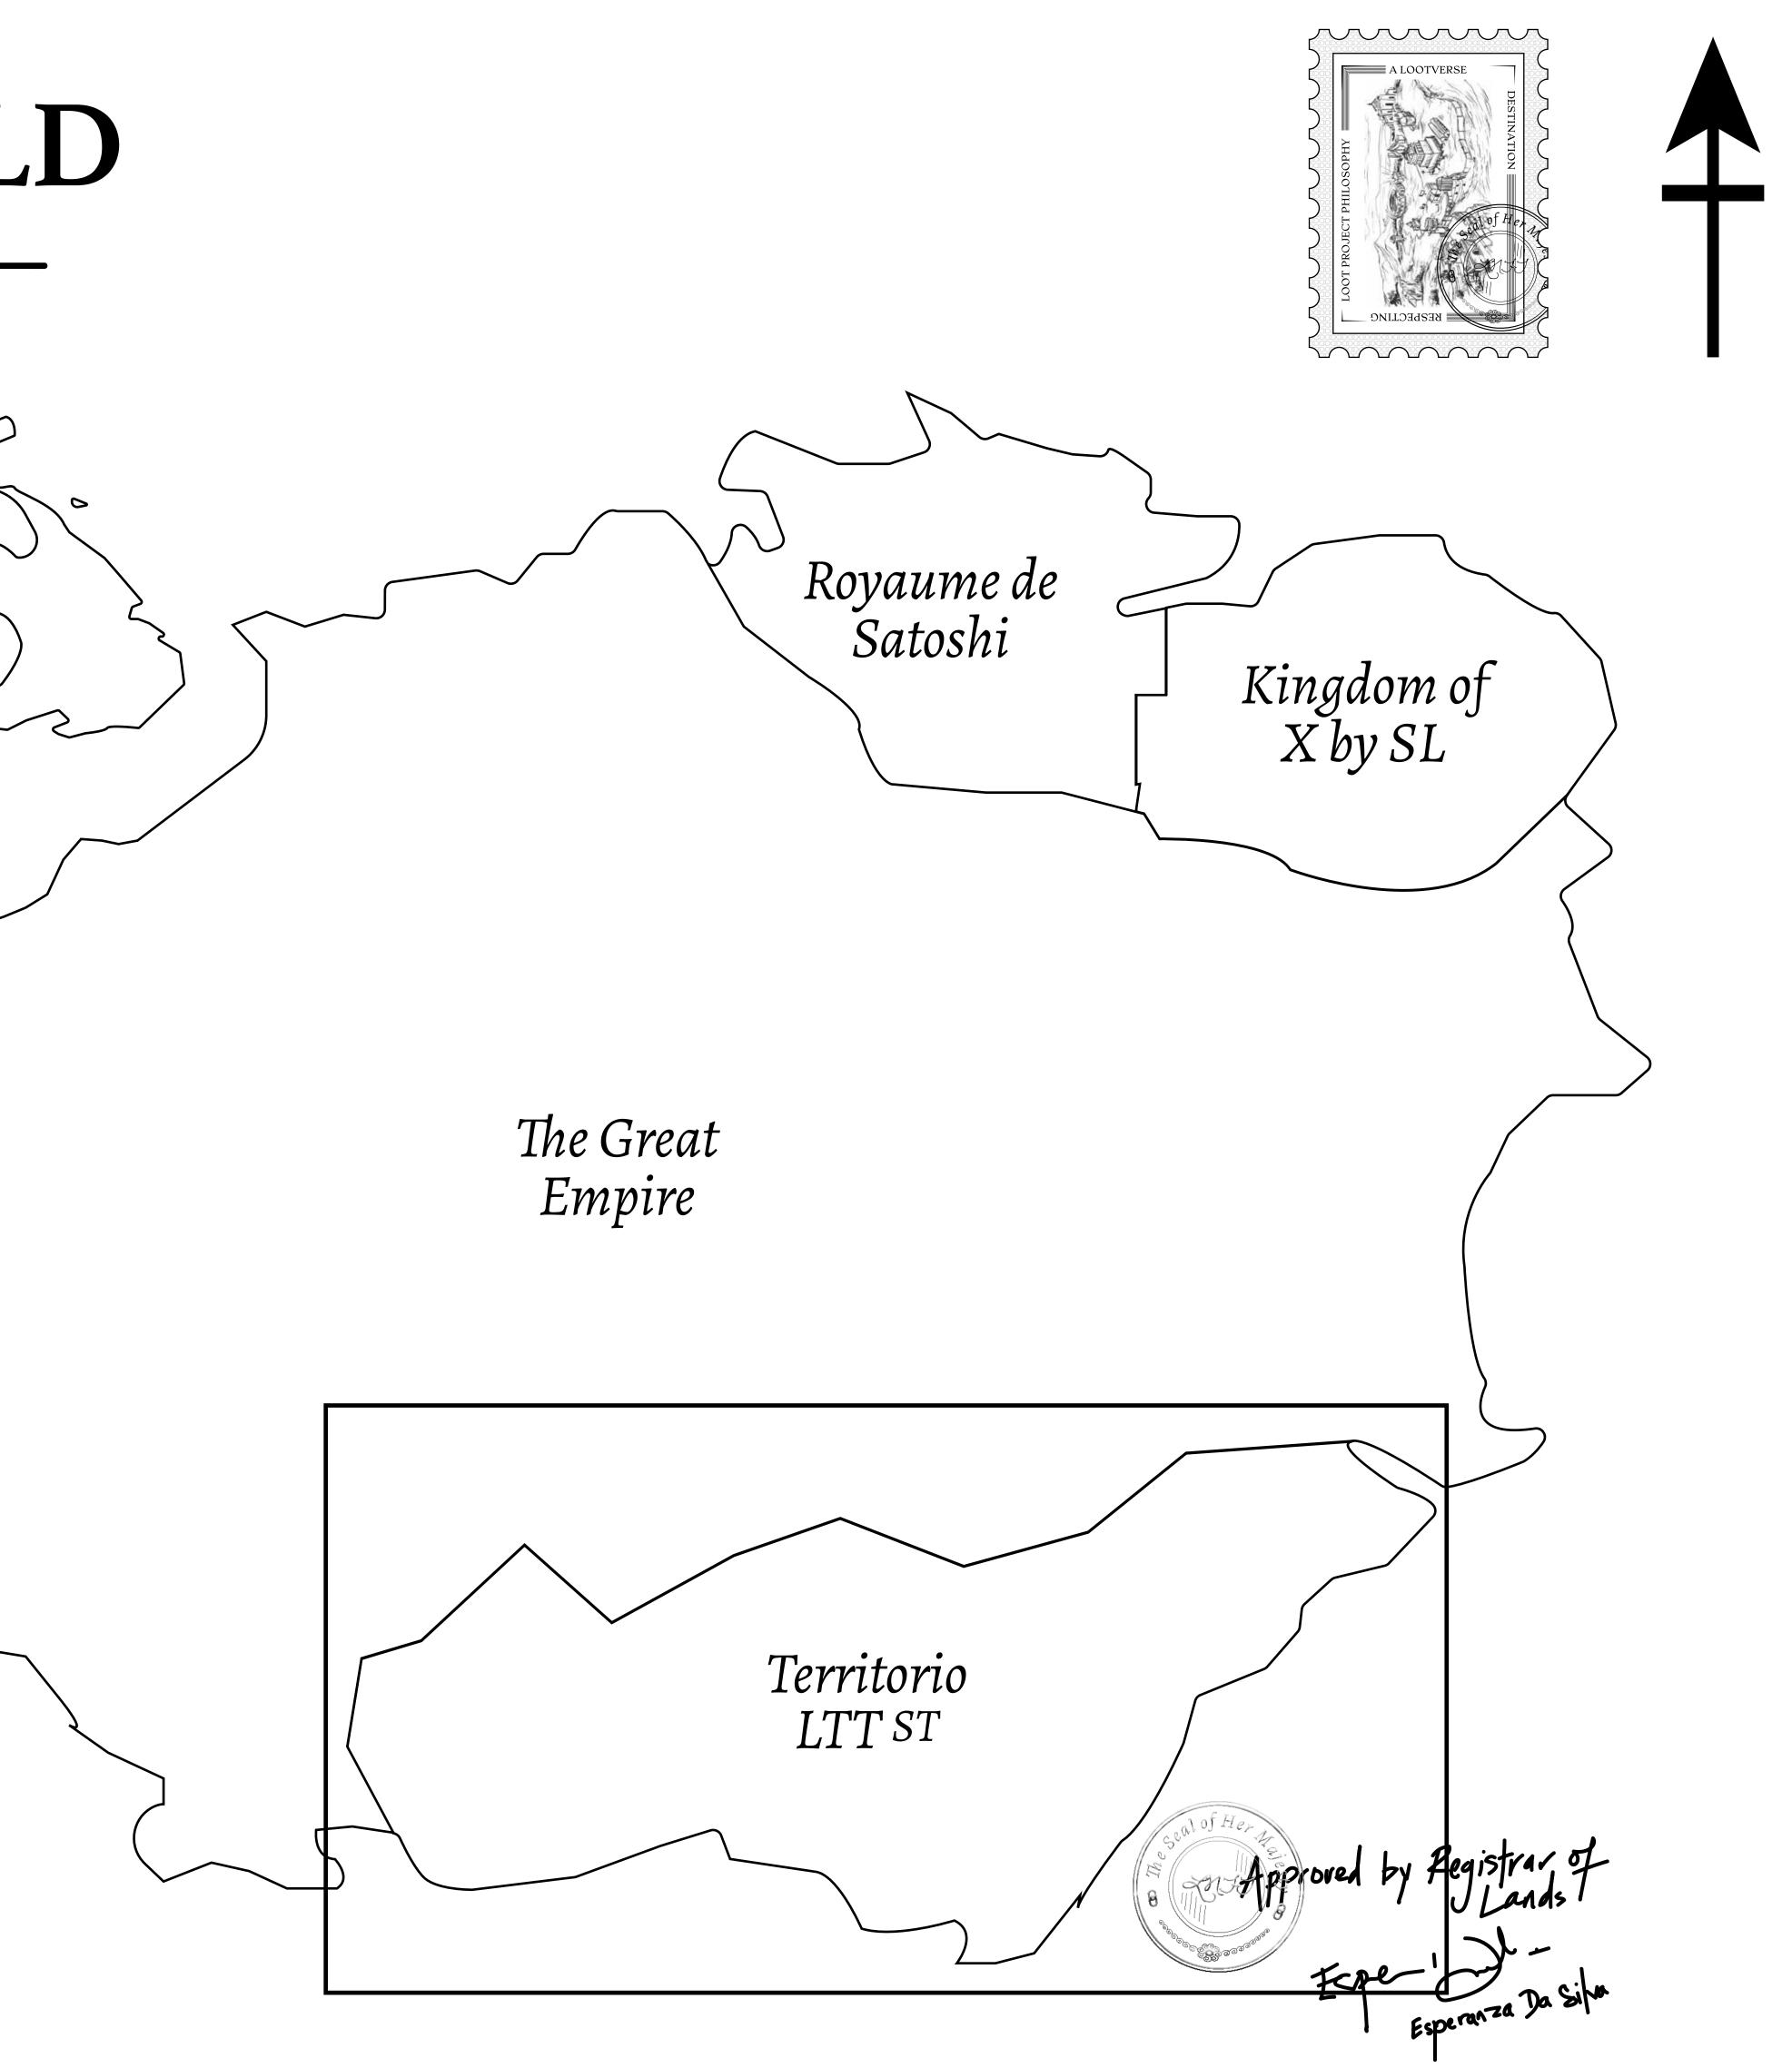

## THE SPANISH ARMADA

The most flamboyant of all of the states, this Spanish-speaking territory houses a clash of cultures. From the LTT trades in the El Mercado district to the solicitations for invites to the Great Empire, and even the traveling Caravans, it is a transient place; people are always on the move on the way to the Great Empire or a trek through the Dividing Range to the Royaume De Satoshi. Commerce uses derivations of LTT such as LTTE, LTTB, and LTTC.

## H.M. LNFT Land Registry

ADMINISTRATIVE AREA

OWNER ENTITLEMENT

TERRITORIO

Type W-T: Share of 0.1% of all BUN sales (rewarded in Credits) plus 1% of all LTT redeemed based on number of NFT Stories minted; Mint 4 NFT Stories