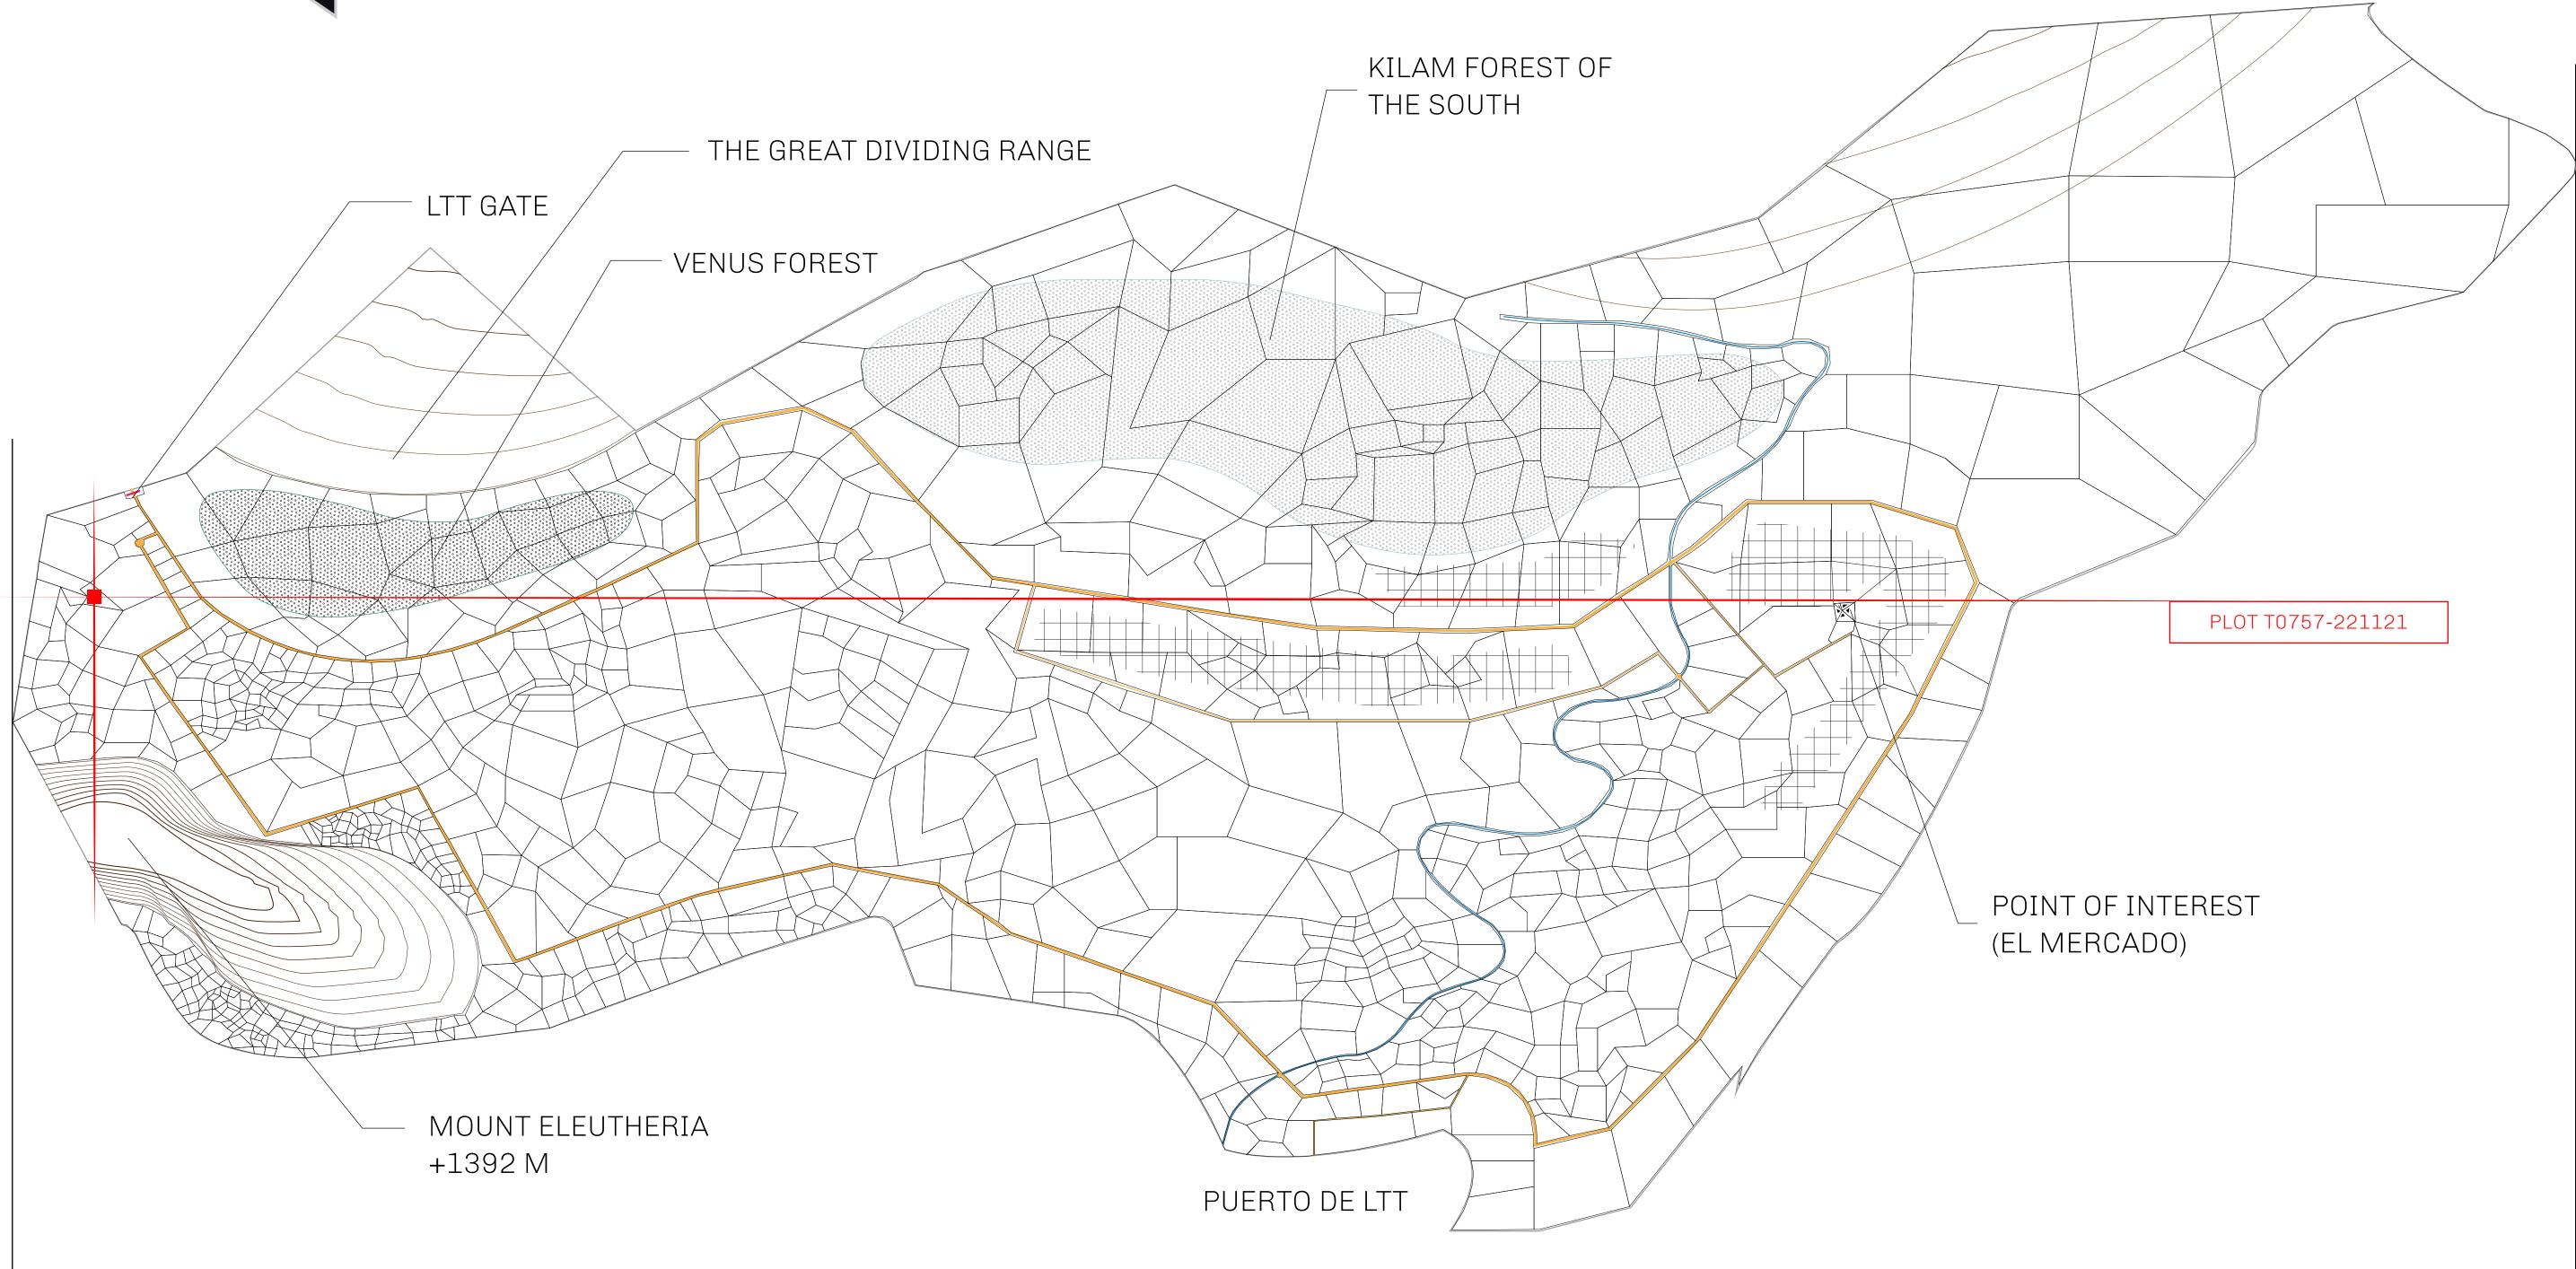

## THE SPANISH ARMADA

The most flamboyant of all of the states, this Spanish-speaking territory houses a clash of cultures. From the LTT trades in the El Mercado district to the solicitations for invites to the Great Empire, and even the traveling Caravans, it is a transient place; people are always on the move on the way to the Great Empire or a trek through the Dividing Range to the Royaume De Satoshi. Commerce uses derivations of LTT such as LTTE, LTTB, and LTTC.

### GEOGRAPHY

COASTLINE BORDERS HIGHEST POINT LOWEST POINT PLOTS SCALE

193.03 KM (119.94 MILES) OCEAN, THE GREAT EMPIRE MT ELEUTHERIA +1392 M PUERTO DE LTT O M 1045 1:50000

|          | TITLE NUMBER<br><b>T0757-221121</b> |               |
|----------|-------------------------------------|---------------|
| y        |                                     |               |
| O LTT ST | ISSUED 22 November 2021 J.          | SCALE 1/50000 |

# PLOT T0757 BOUNDARY: 3.28 KM

 $\$ 