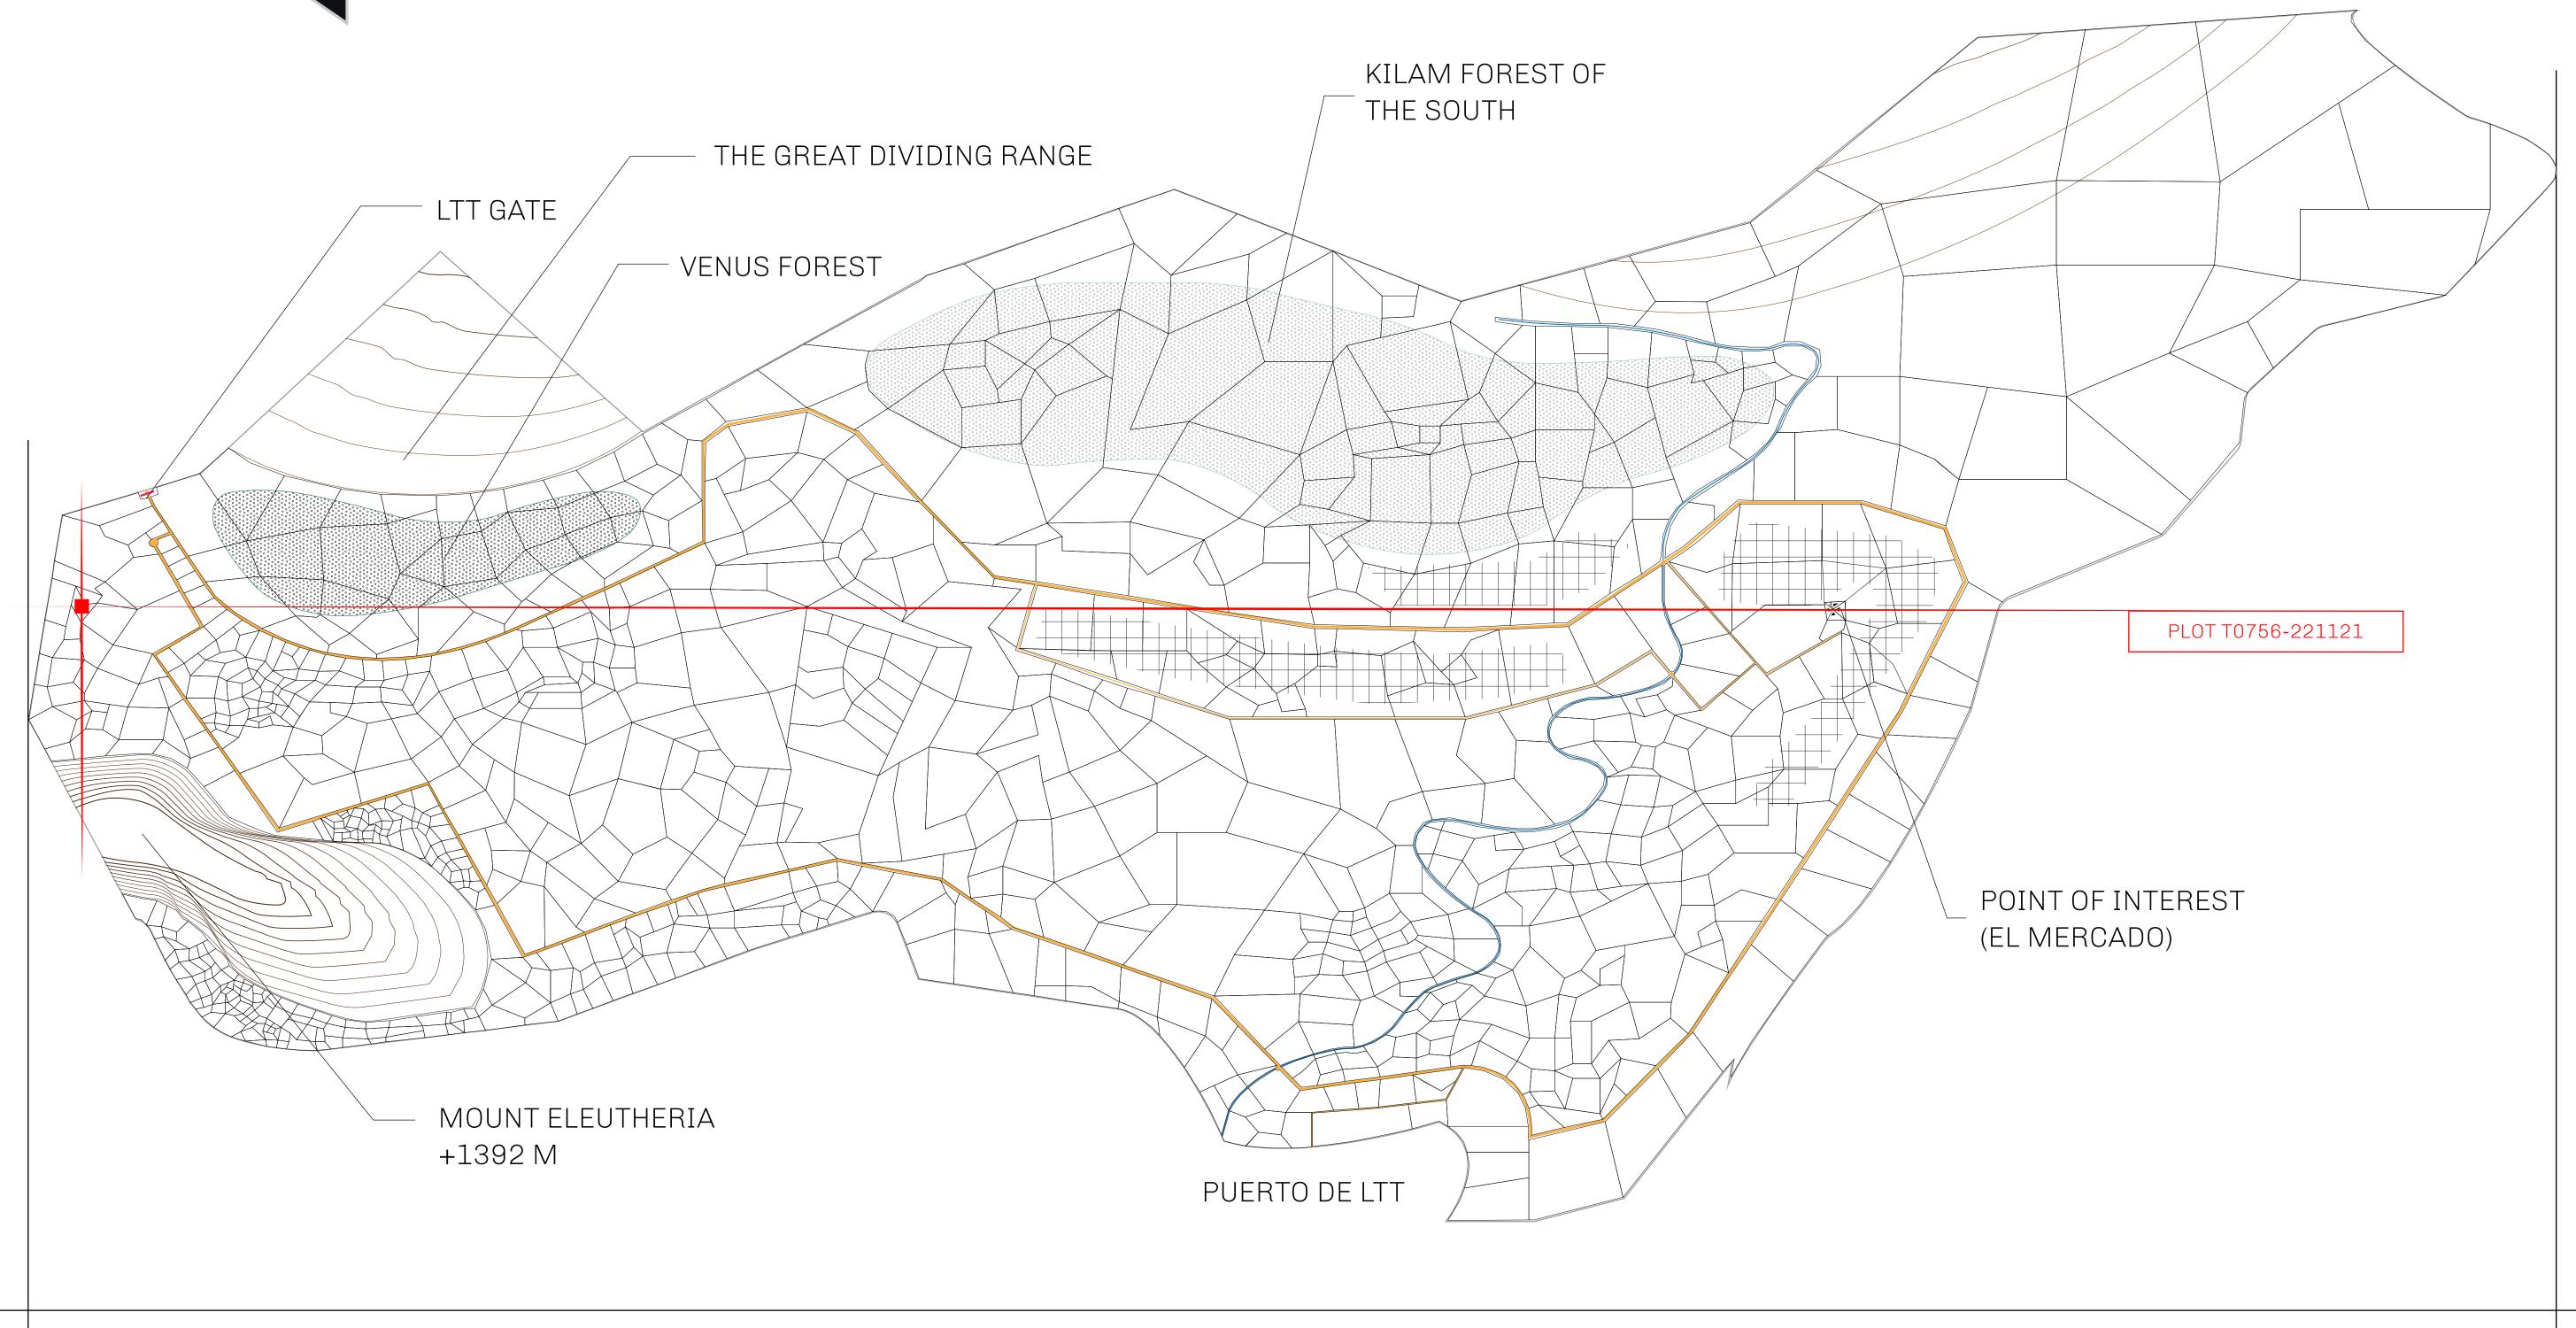

## THE SPANISH ARMADA

The most flamboyant of all of the states, this Spanish-speaking territory houses a clash of cultures. From the LTT trades in the El Mercado district to the solicitations for invites to the Great Empire, and even the traveling Caravans, it is a transient place; people are always on the move on the way to the Great Empire or a trek through the Dividing Range to the Royaume De Satoshi. Commerce uses derivations of LTT such as LTTE, LTTB, and LTTC.

## GEOGRAPHY

COASTLINE
BORDERS
HIGHEST POINT
LOWEST POINT
PLOTS
SCALE

193.03 KM (119.94 MILES)
OCEAN, THE GREAT EMPIRE
MT ELEUTHERIA +1392 M
PUERTO DE LTT 0 M

1045

1:50000

## H.M. LNFT Land Registry

TITLE NUMBER

T0756-221121

ADMINISTRATIVE AREA

TERRITORIO LTT ST

ISSUED 22 November 2021

SCALE **1/50000** 

OWNER ENTITLEMENT