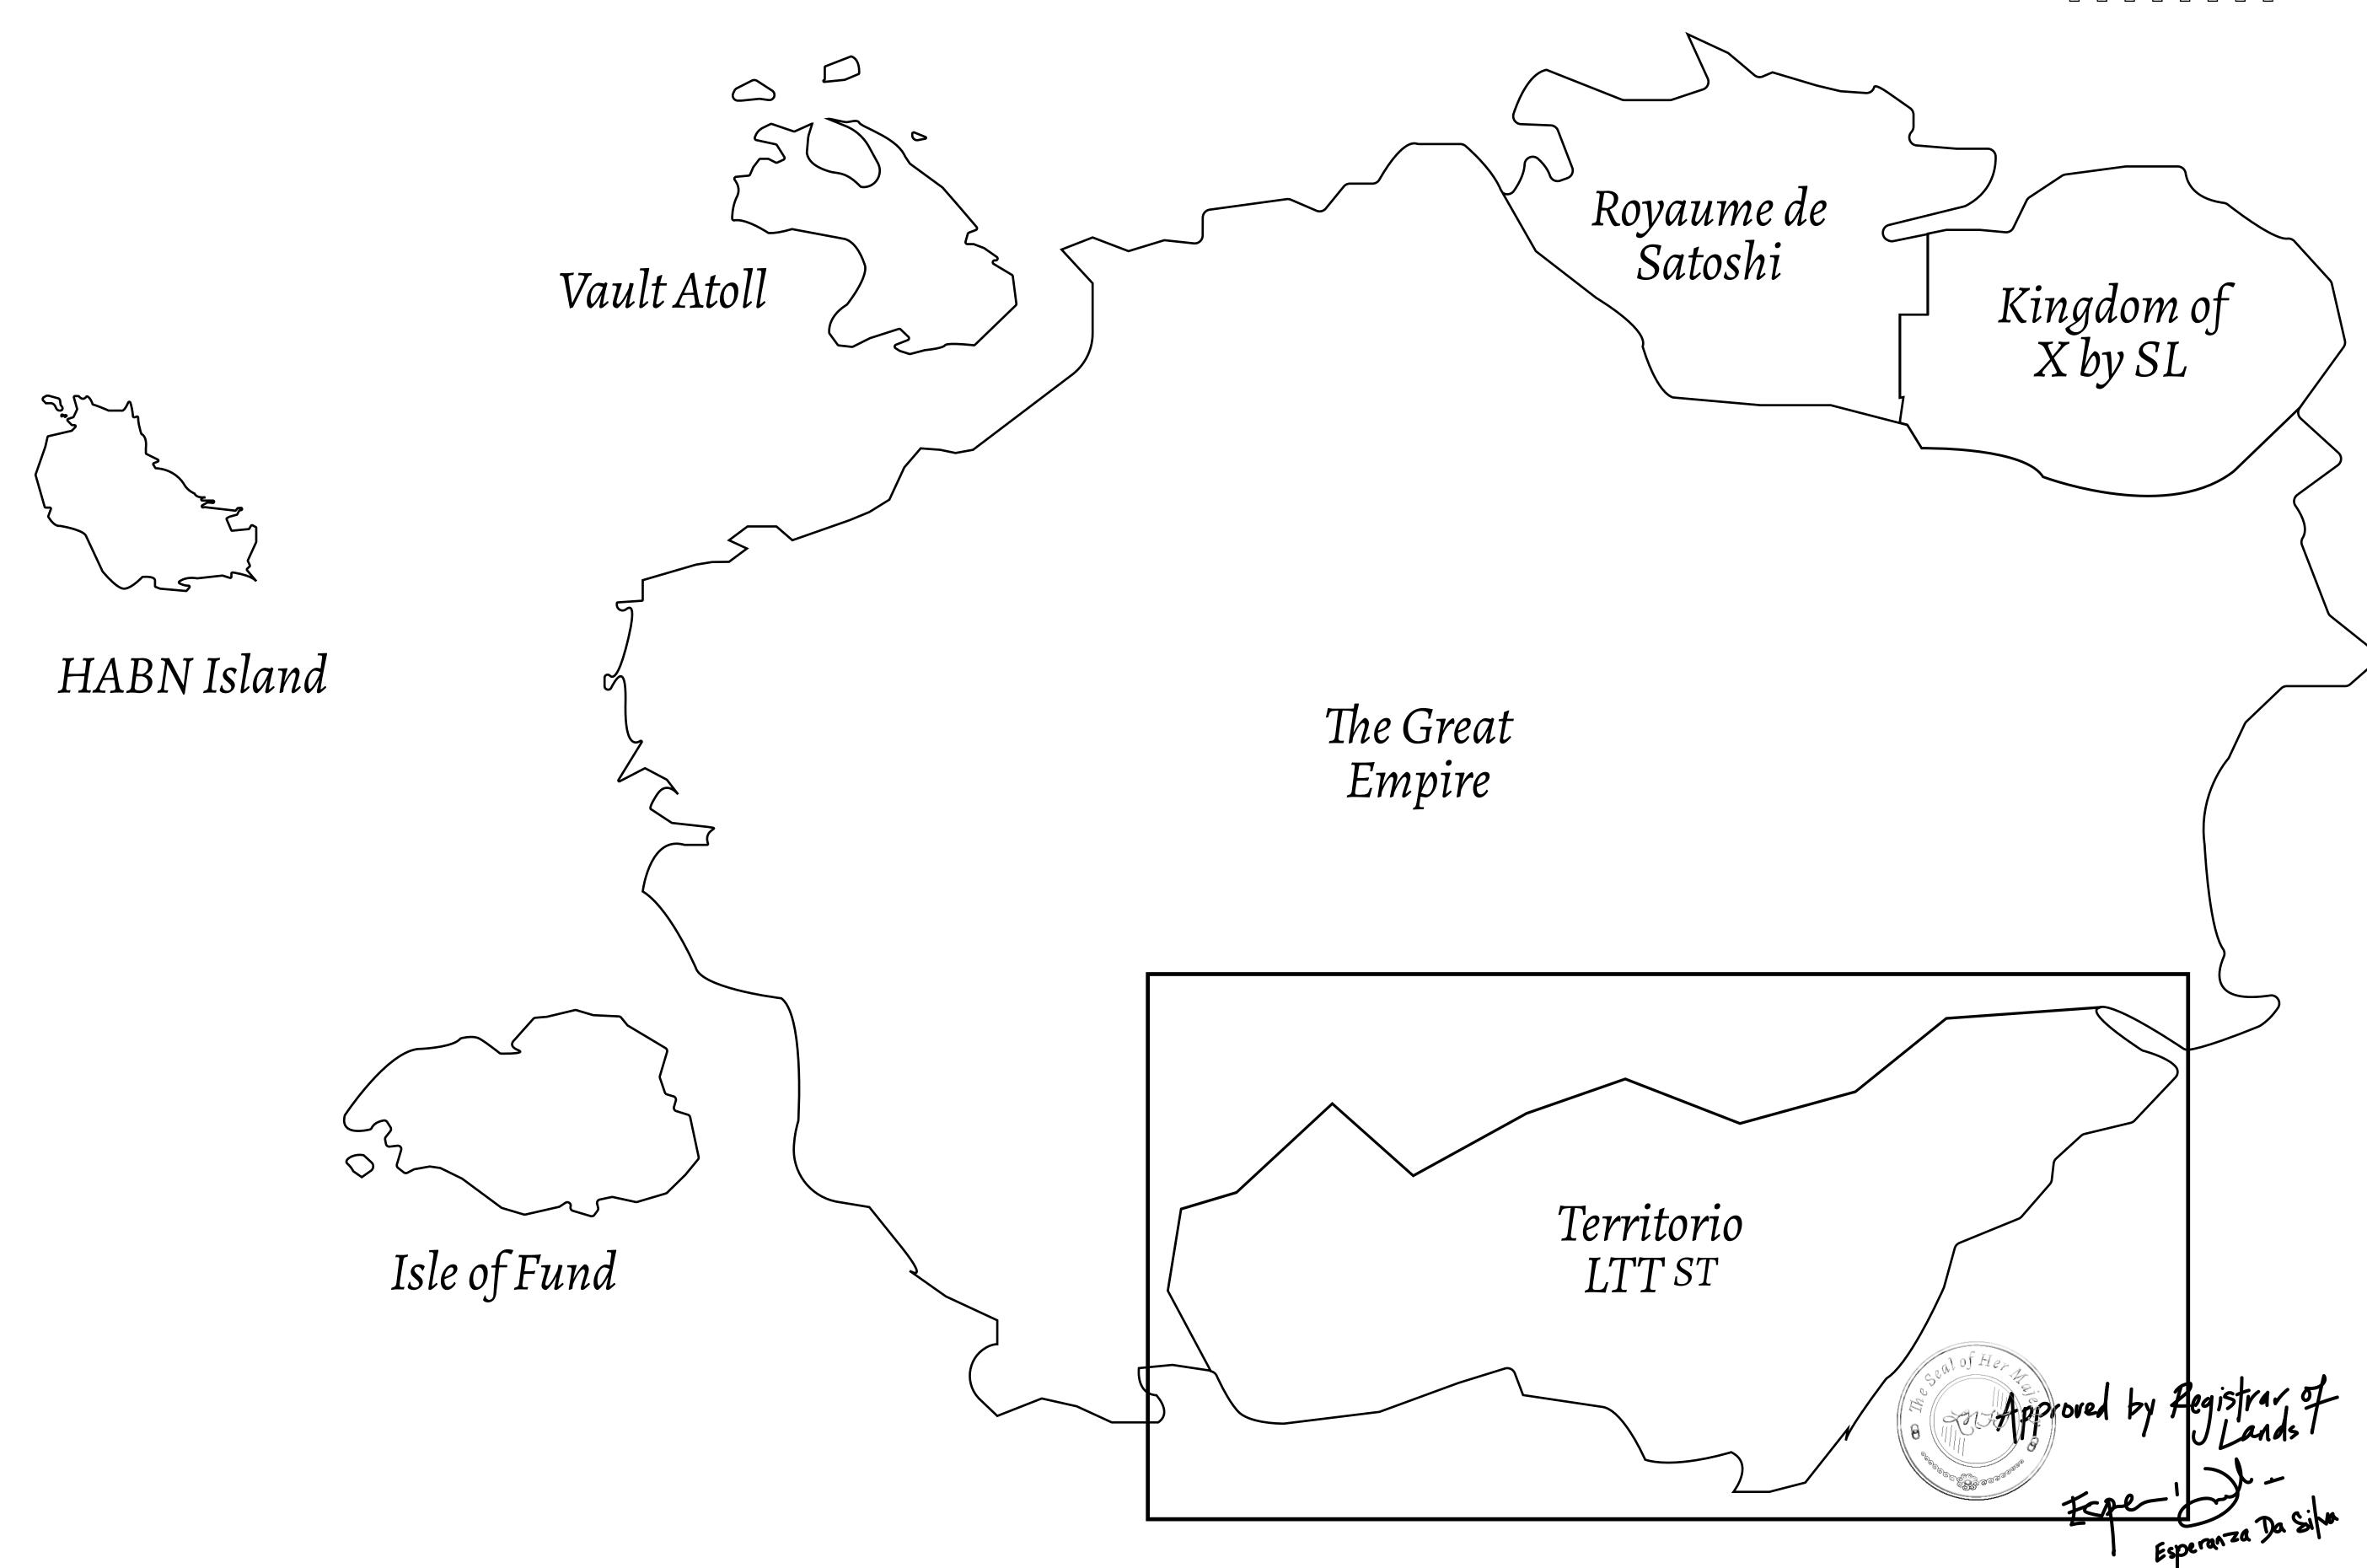

## THE SPANISH ARMADA

The most flamboyant of all of the states, this Spanish-speaking territory houses a clash of cultures. From the LTT trades in the El Mercado district to the solicitations for invites to the Great Empire, and even the traveling Caravans, it is a transient place; people are always on the move on the way to the Great Empire or a trek through the Dividing Range to the Royaume De Satoshi. Commerce uses derivations of LTT such as LTTE, LTTB, and LTTC.

## GEOGRAPHY

COASTLINE
BORDERS
HIGHEST POINT
LOWEST POINT
PLOTS
SCALE

193.03 KM (119.94 MILES)
OCEAN, THE GREAT EMPIRE
MT ELEUTHERIA +1392 M
PUERTO DE LTT 0 M

1045

1:50000

## H.M. LNFT Land Registry

TITLE NUMBER

T0756-221121

ADMINISTRATIVE AREA

TERRITORIO LTT ST

ISSUED 22 November 2021

SCALE **1/50000** 

OWNER ENTITLEMENT