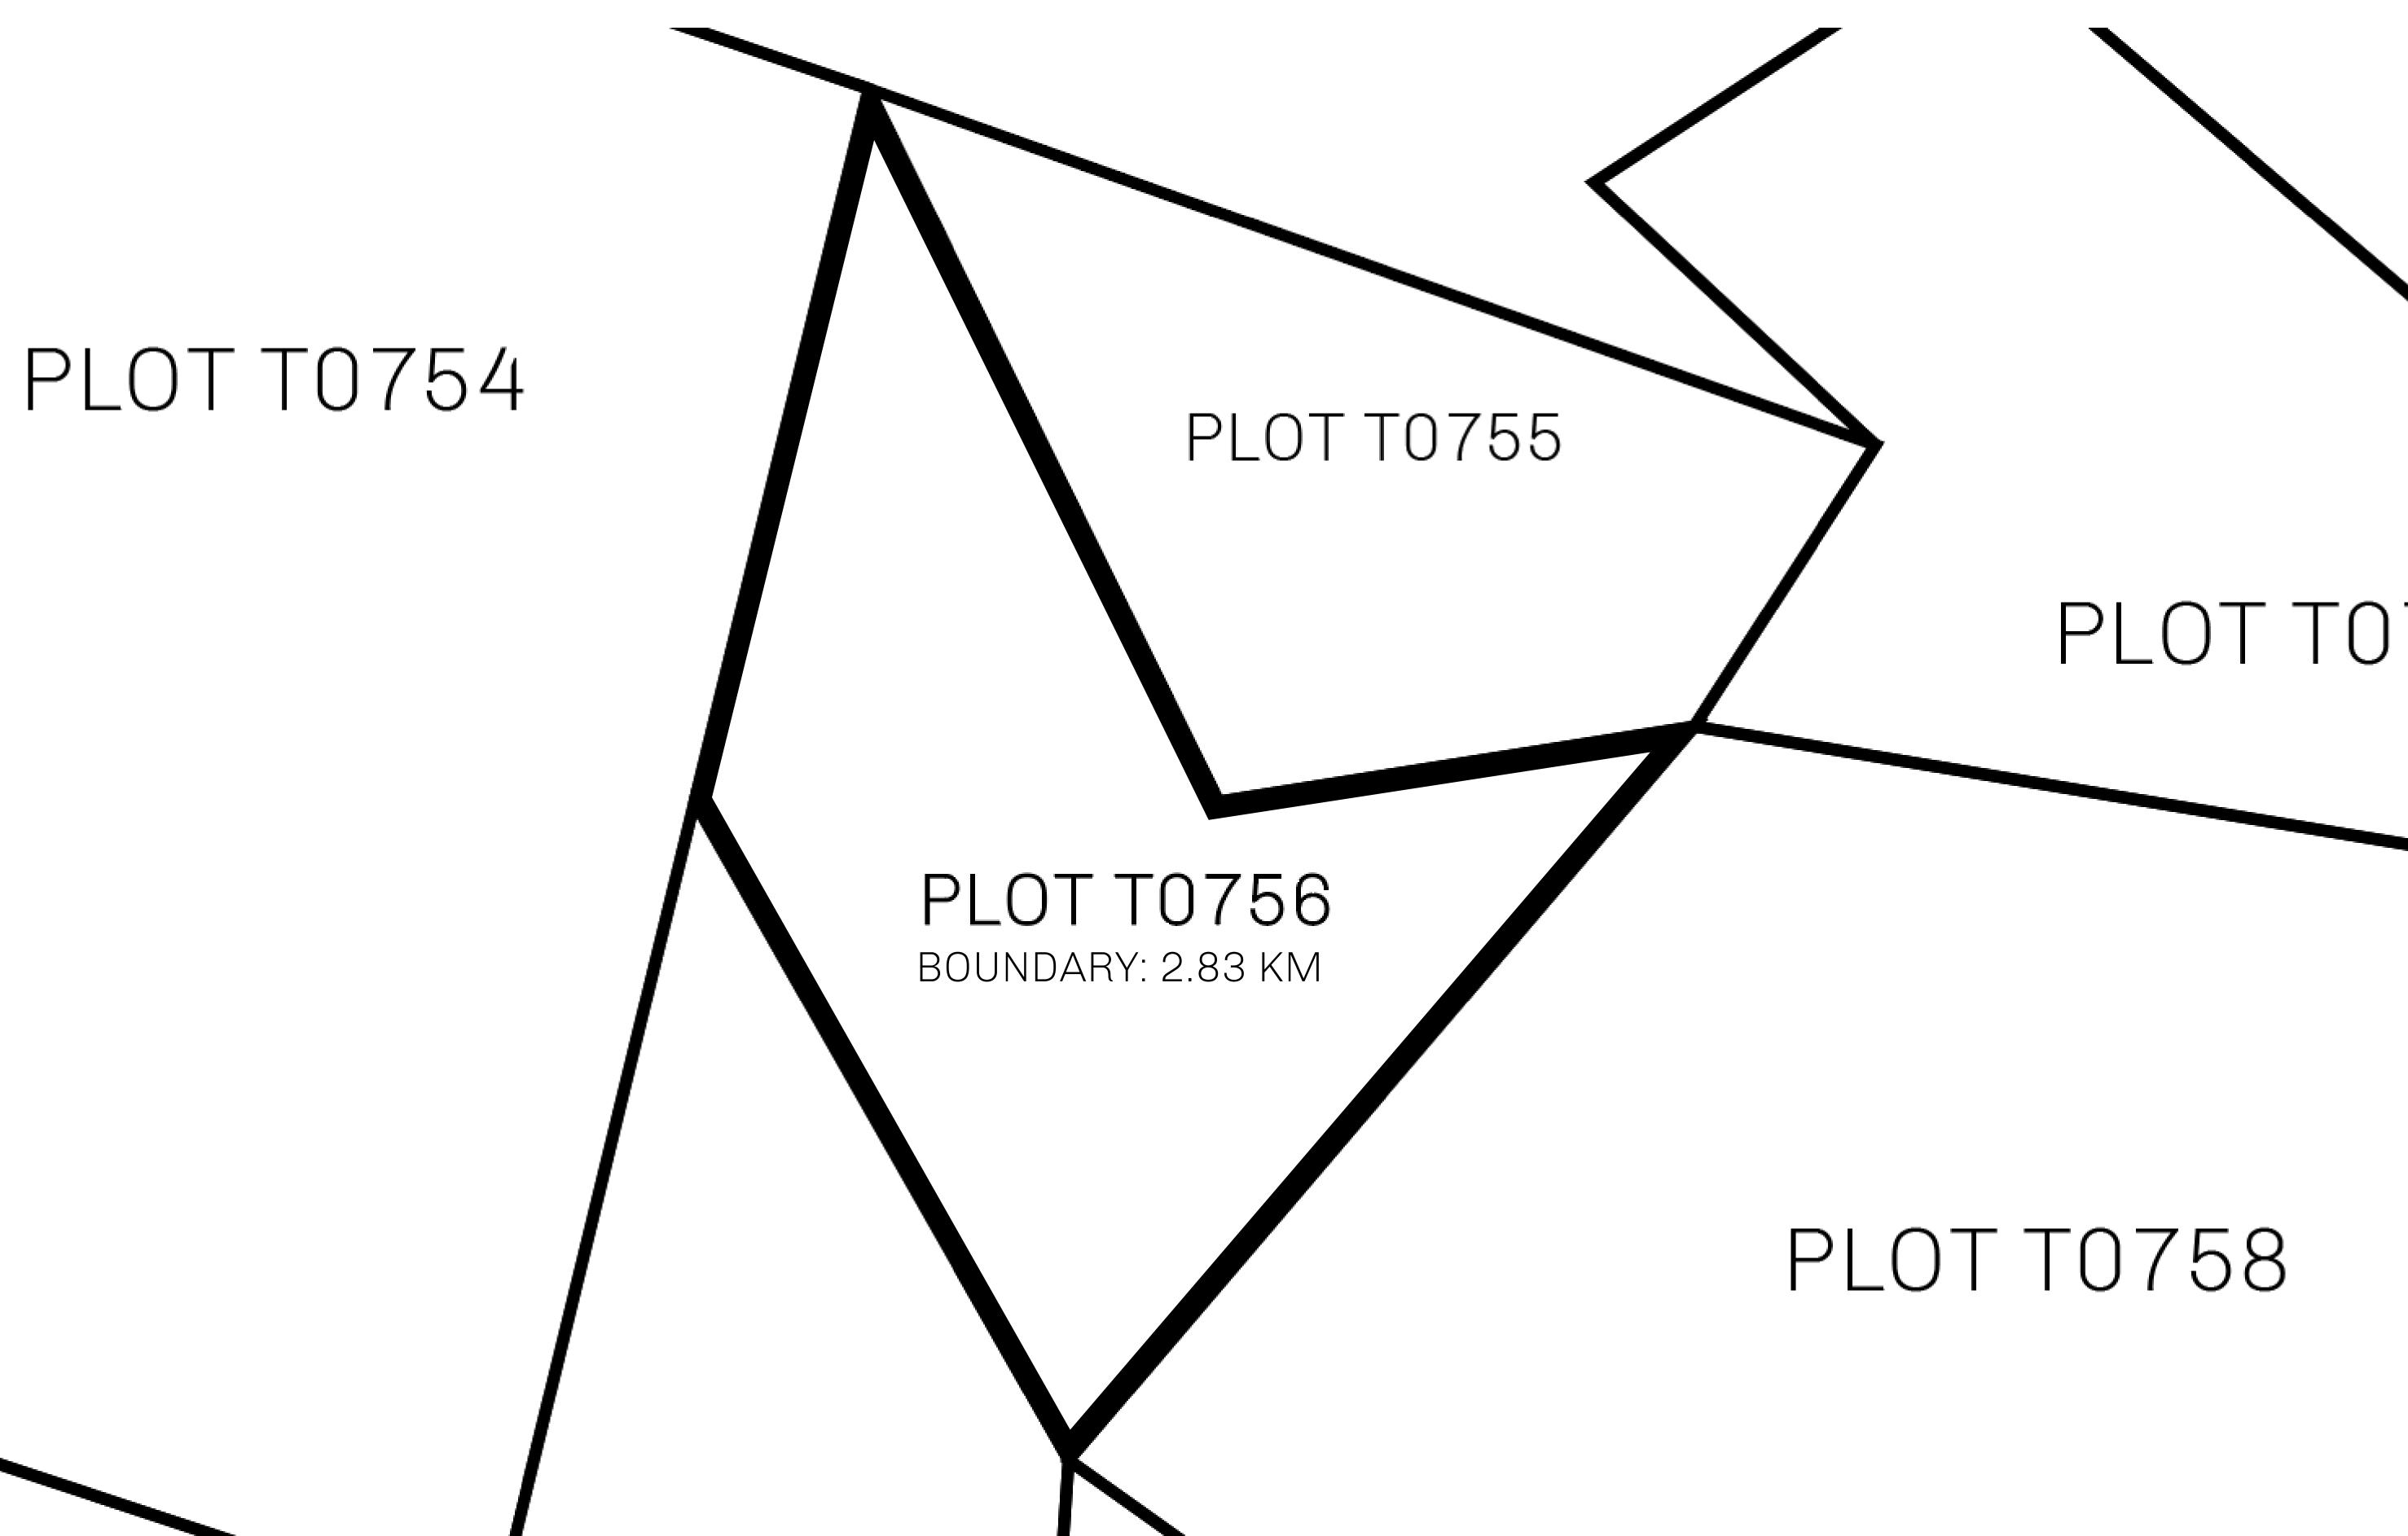

## GEOGRAPHY

COASTLINE
BORDERS
HIGHEST POINT
LOWEST POINT
PLOTS
SCALE

193.03 KM (119.94 MILES)
OCEAN, THE GREAT EMPIRE
MT ELEUTHERIA +1392 M
PUERTO DE LTT 0 M

1045

1:50000

## H.M. LNFT Land Registry

TITLE NUMBER

T0756-221121

ADMINISTRATIVE AREA

TERRITORIO LTT ST

ISSUED 22 November 2021

SCALE **1/50000** 

OWNER ENTITLEMENT