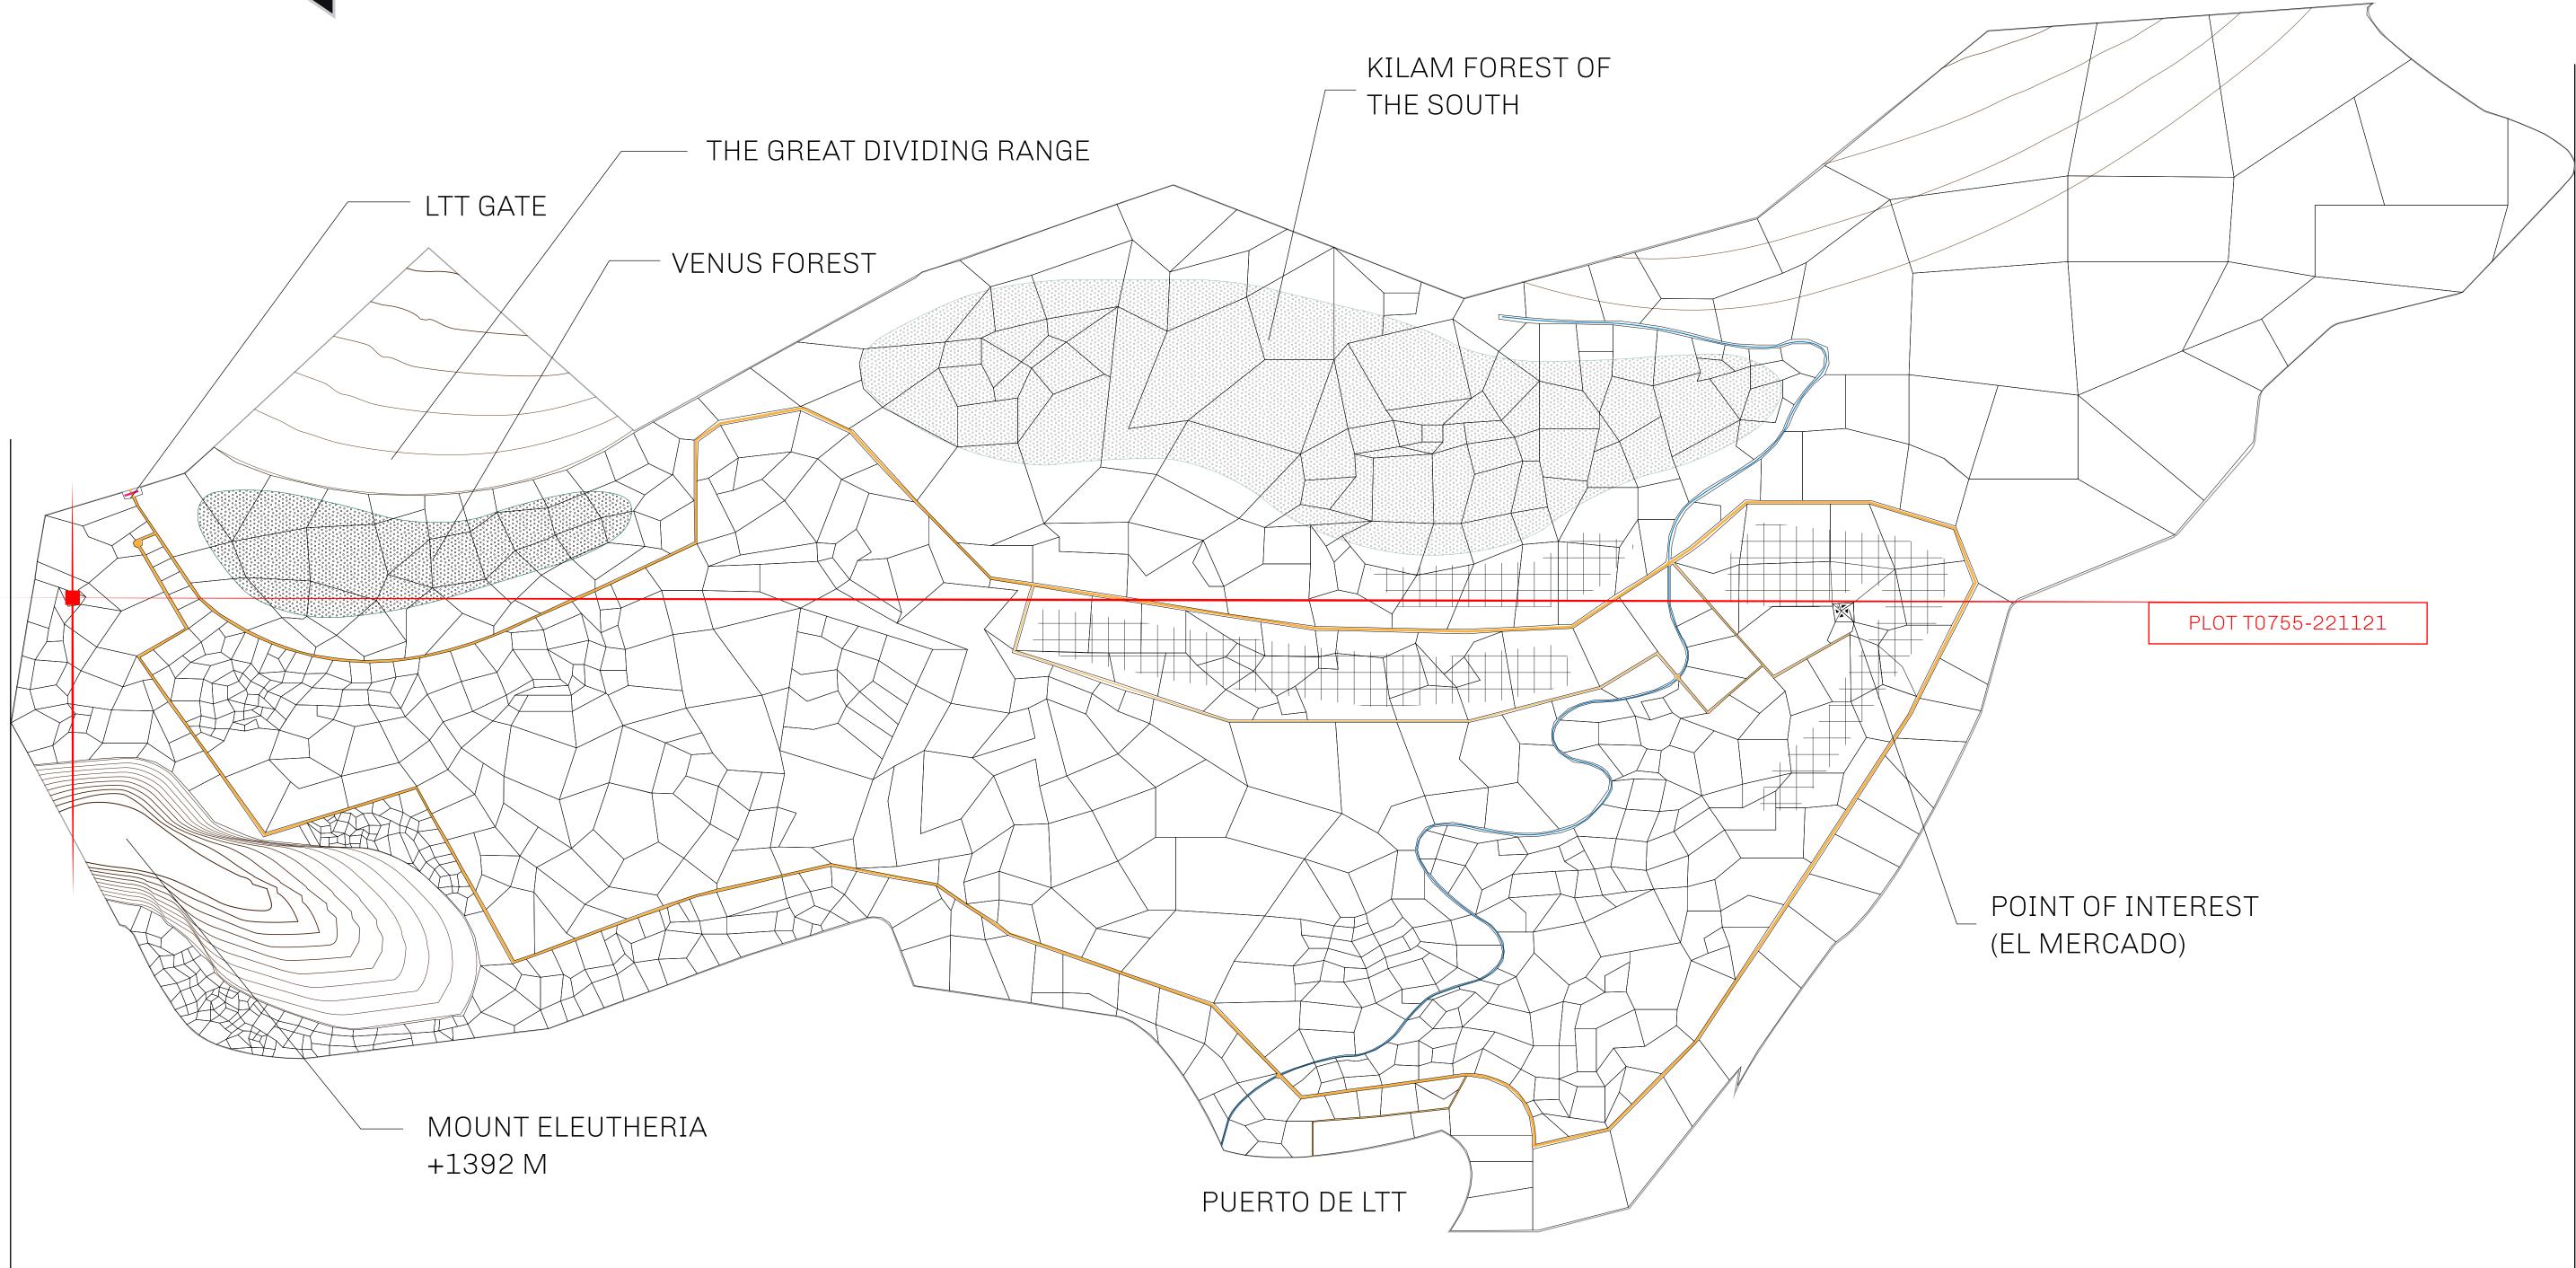

### THE SPANISH ARMADA

The most flamboyant of all of the states, this Spanish-speaking territory houses a clash of cultures. From the LTT trades in the El Mercado district to the solicitations for invites to the Great Empire, and even the traveling Caravans, it is a transient place; people are always on the move on the way to the Great Empire or a trek through the Dividing Range to the Royaume De Satoshi. Commerce uses derivations of LTT such as LTTE, LTTB, and LTTC.

### GEOGRAPHY

COASTLINE BORDERS HIGHEST POINT LOWEST POINT PLOTS SCALE

193.03 KM (119.94 MILES) OCEAN, THE GREAT EMPIRE MT ELEUTHERIA +1392 M PUERTO DE LTT O M 1045 1:50000

73.54 KM

# PLOT T0755 BOUNDARY: 2.03 KM

A LOOTVERSE

**OFFICIAL PERSPECTIVE SHEET FOR FILING** 

Indicate vantage point for each drawing. Copy and mark each sheet required prior to filing.