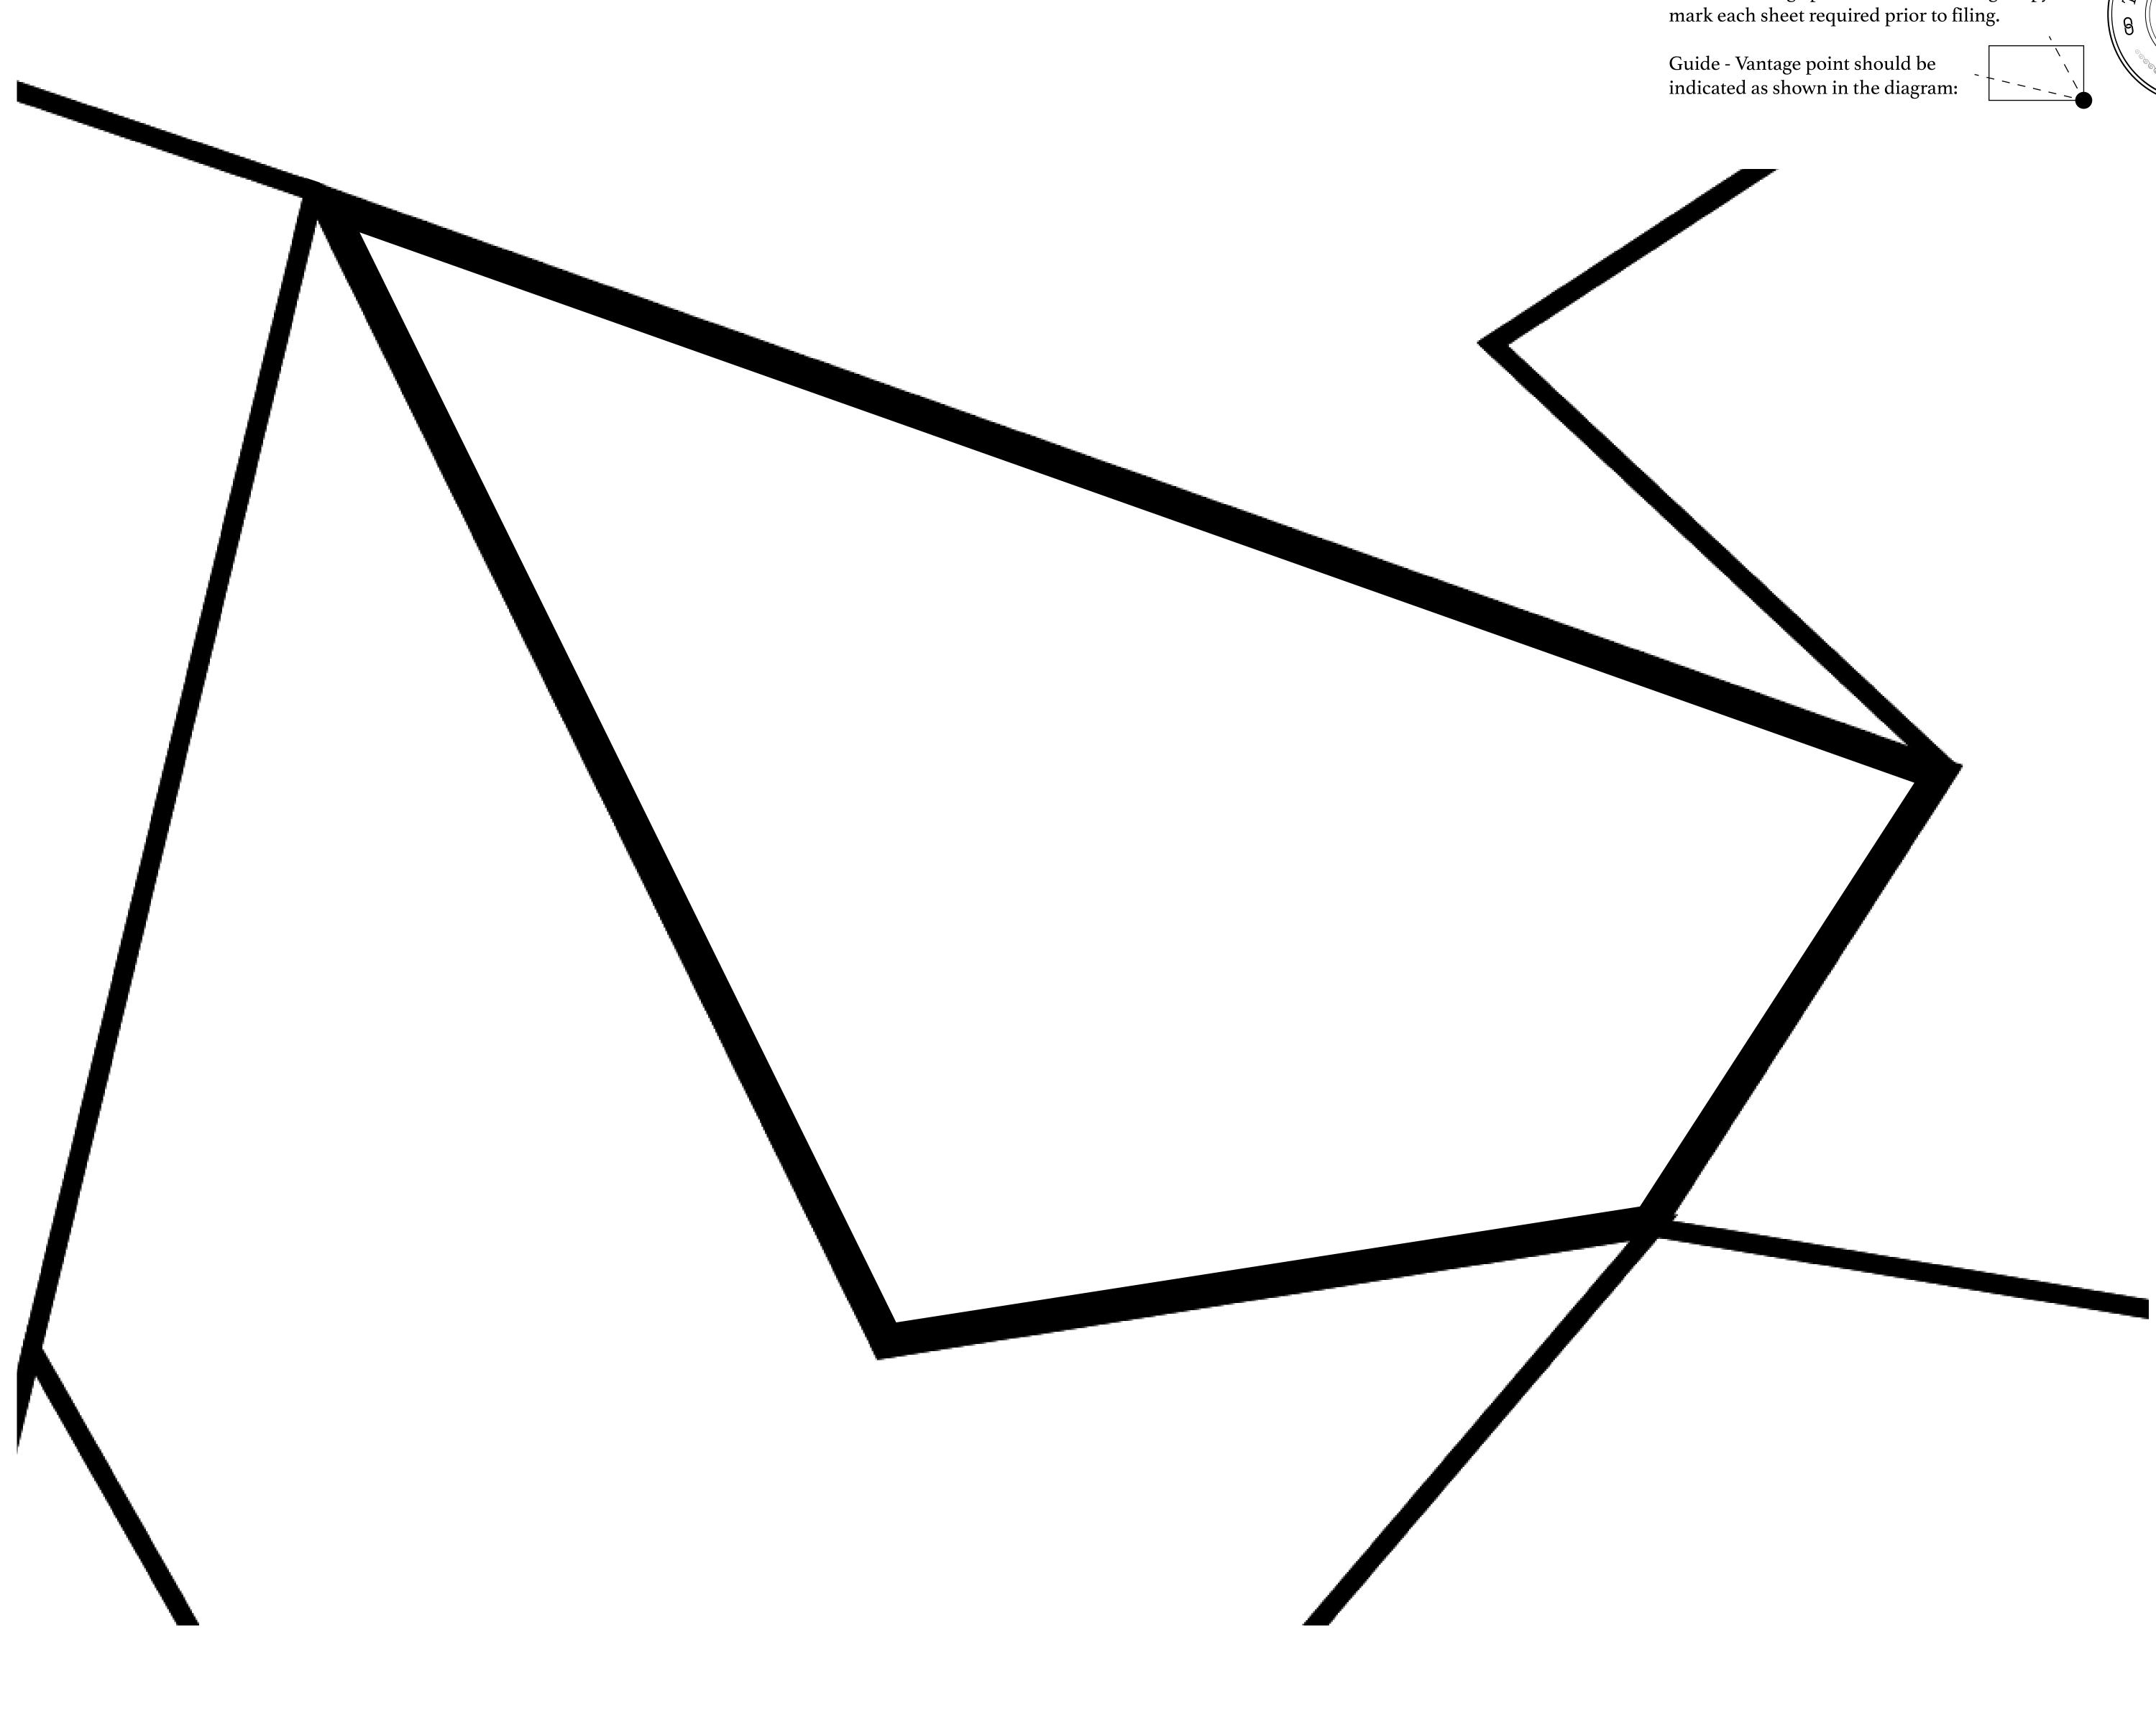

# PLOT T0755 BOUNDARY: 2.03 KM

A LOOTVERSE

**OFFICIAL PERSPECTIVE SHEET FOR FILING** 

Indicate vantage point for each drawing. Copy and mark each sheet required prior to filing.