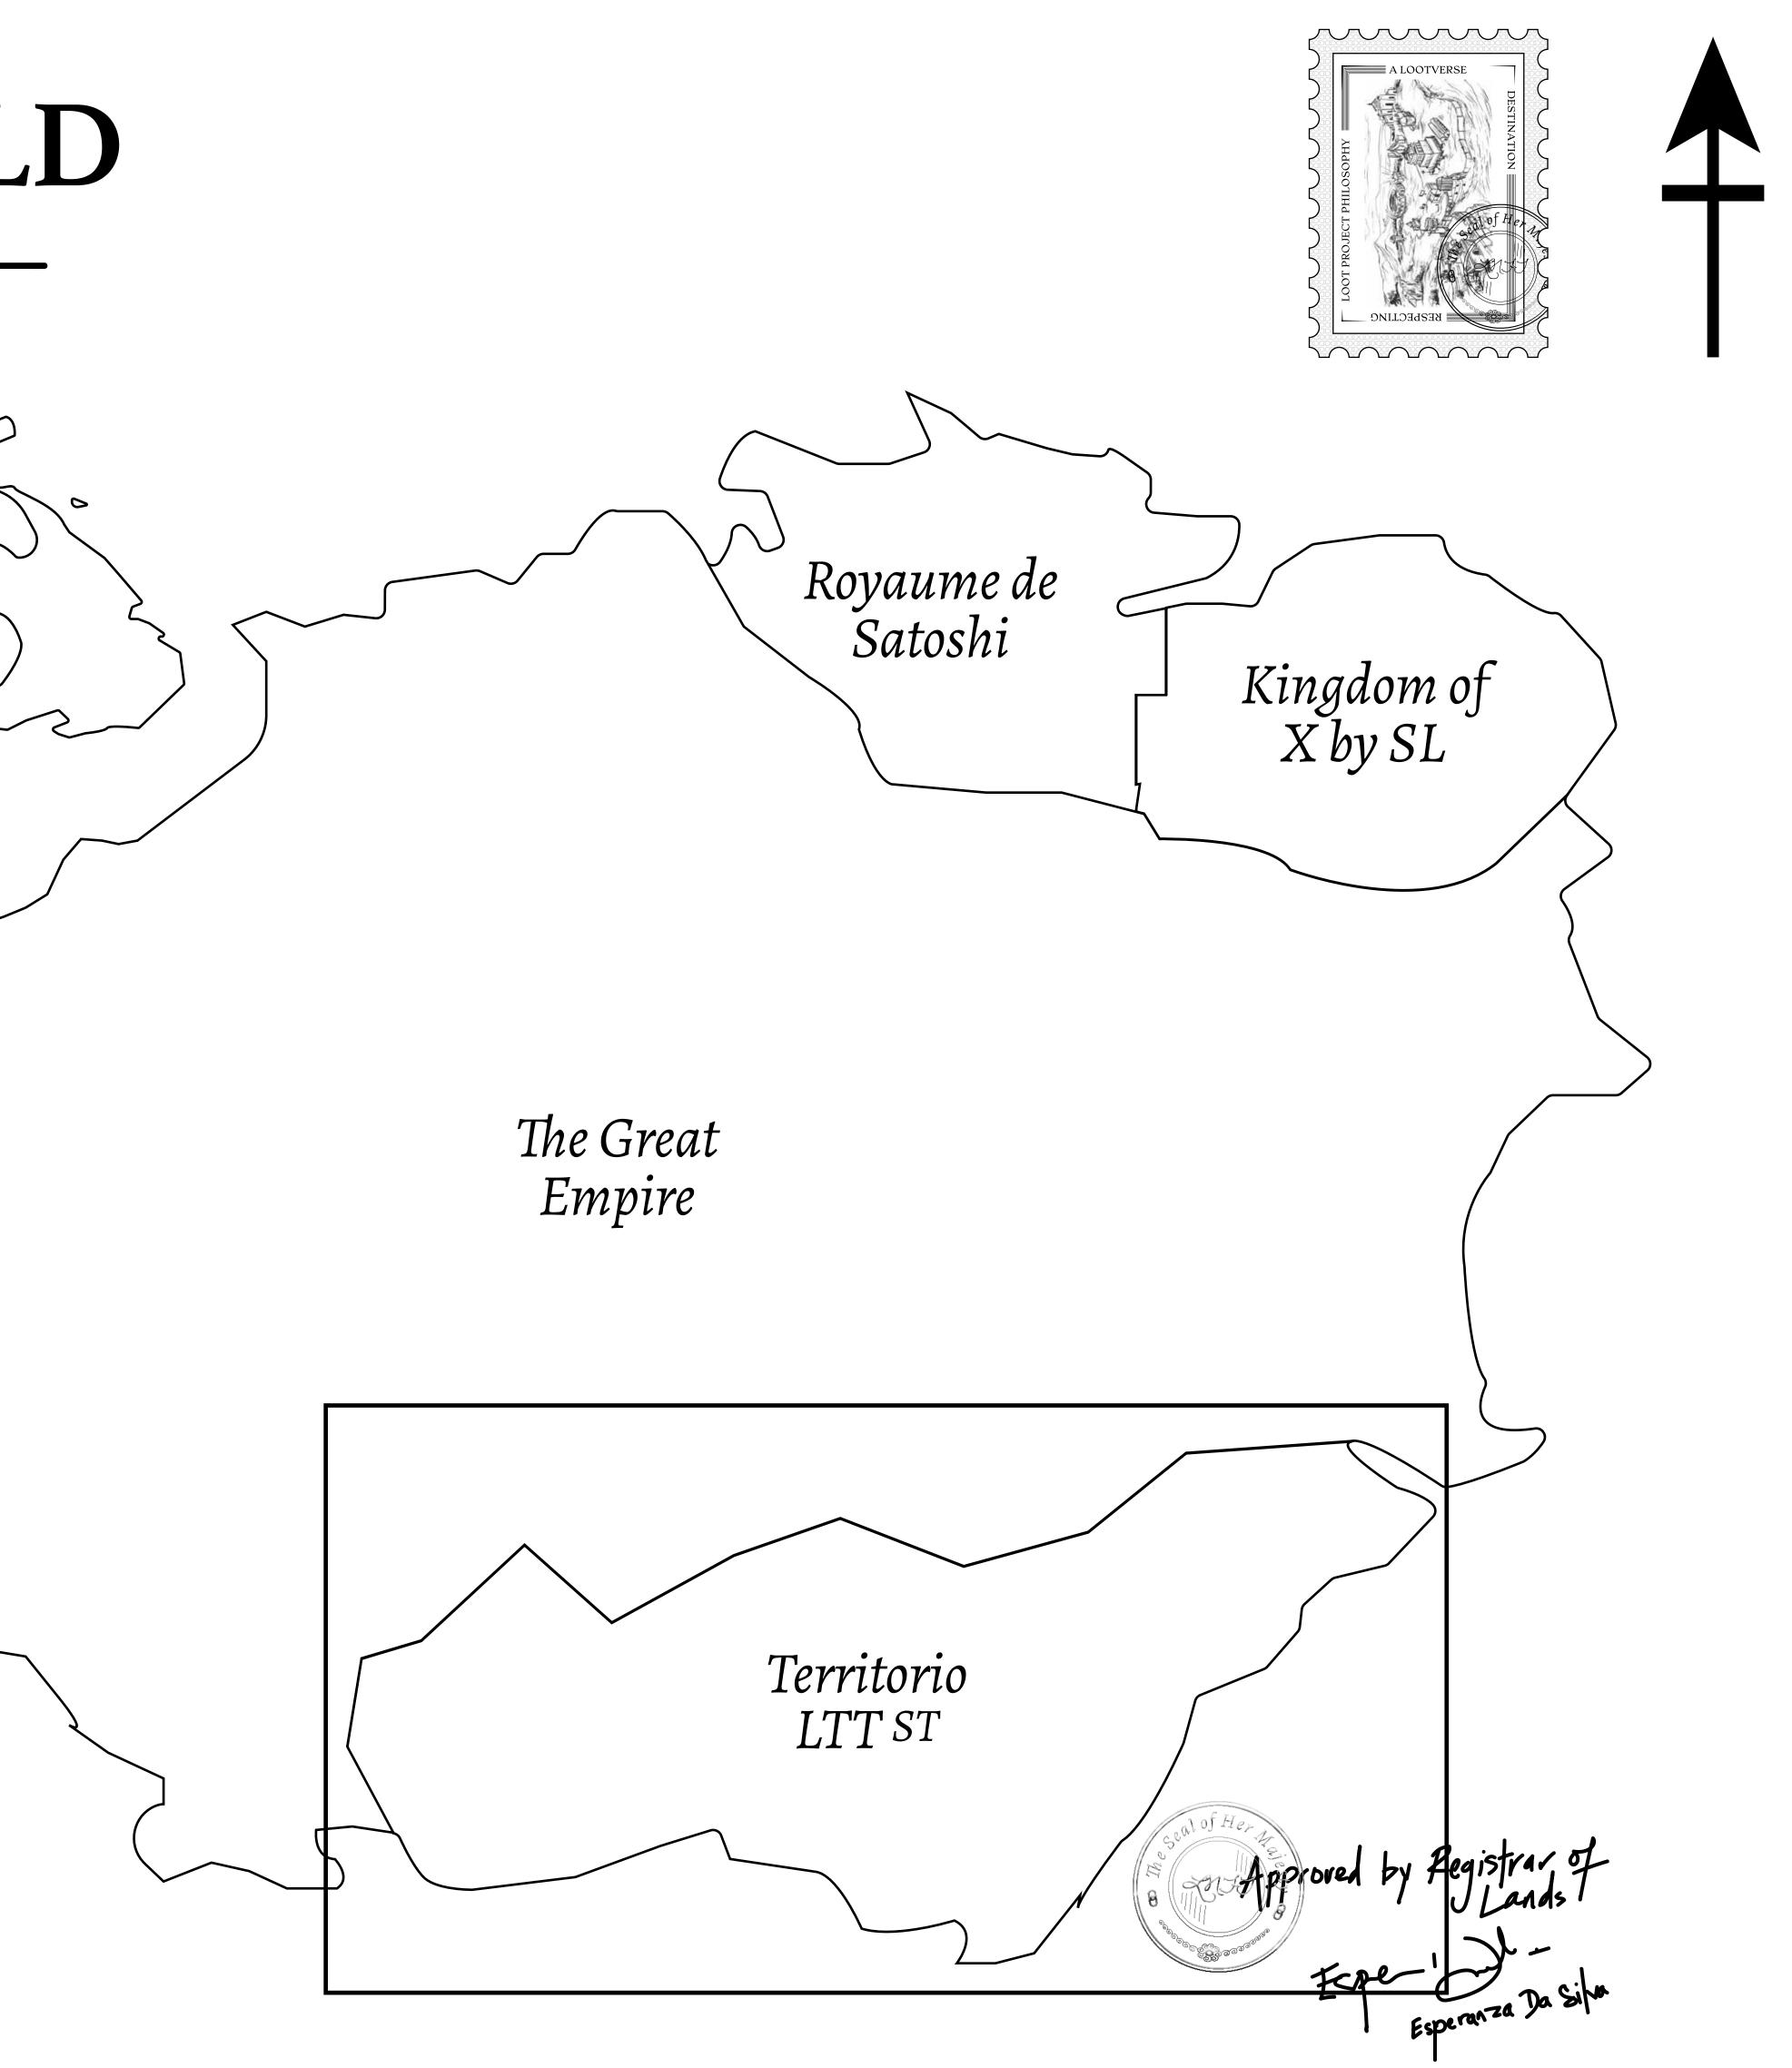

### THE SPANISH ARMADA

The most flamboyant of all of the states, this Spanish-speaking territory houses a clash of cultures. From the LTT trades in the El Mercado district to the solicitations for invites to the Great Empire, and even the traveling Caravans, it is a transient place; people are always on the move on the way to the Great Empire or a trek through the Dividing Range to the Royaume De Satoshi. Commerce uses derivations of LTT such as LTTE, LTTB, and LTTC.

### GEOGRAPHY

COASTLINE BORDERS HIGHEST POINT LOWEST POINT PLOTS SCALE

193.03 KM (119.94 MILES) OCEAN, THE GREAT EMPIRE MT ELEUTHERIA +1392 M PUERTO DE LTT O M 1045 1:50000

73.54 KM

## H.M. LNFT Land Registry

ADMINISTRATIVE AREA

OWNER ENTITLEMENT

**TERRITORIO LTT ST** 

Type W-T: Share of 0.1% of all BUN sales (rewarded in Credits) plus 1% of all LTT redeemed based on number of NFT Stories minted; Mint 4 NFT Stories