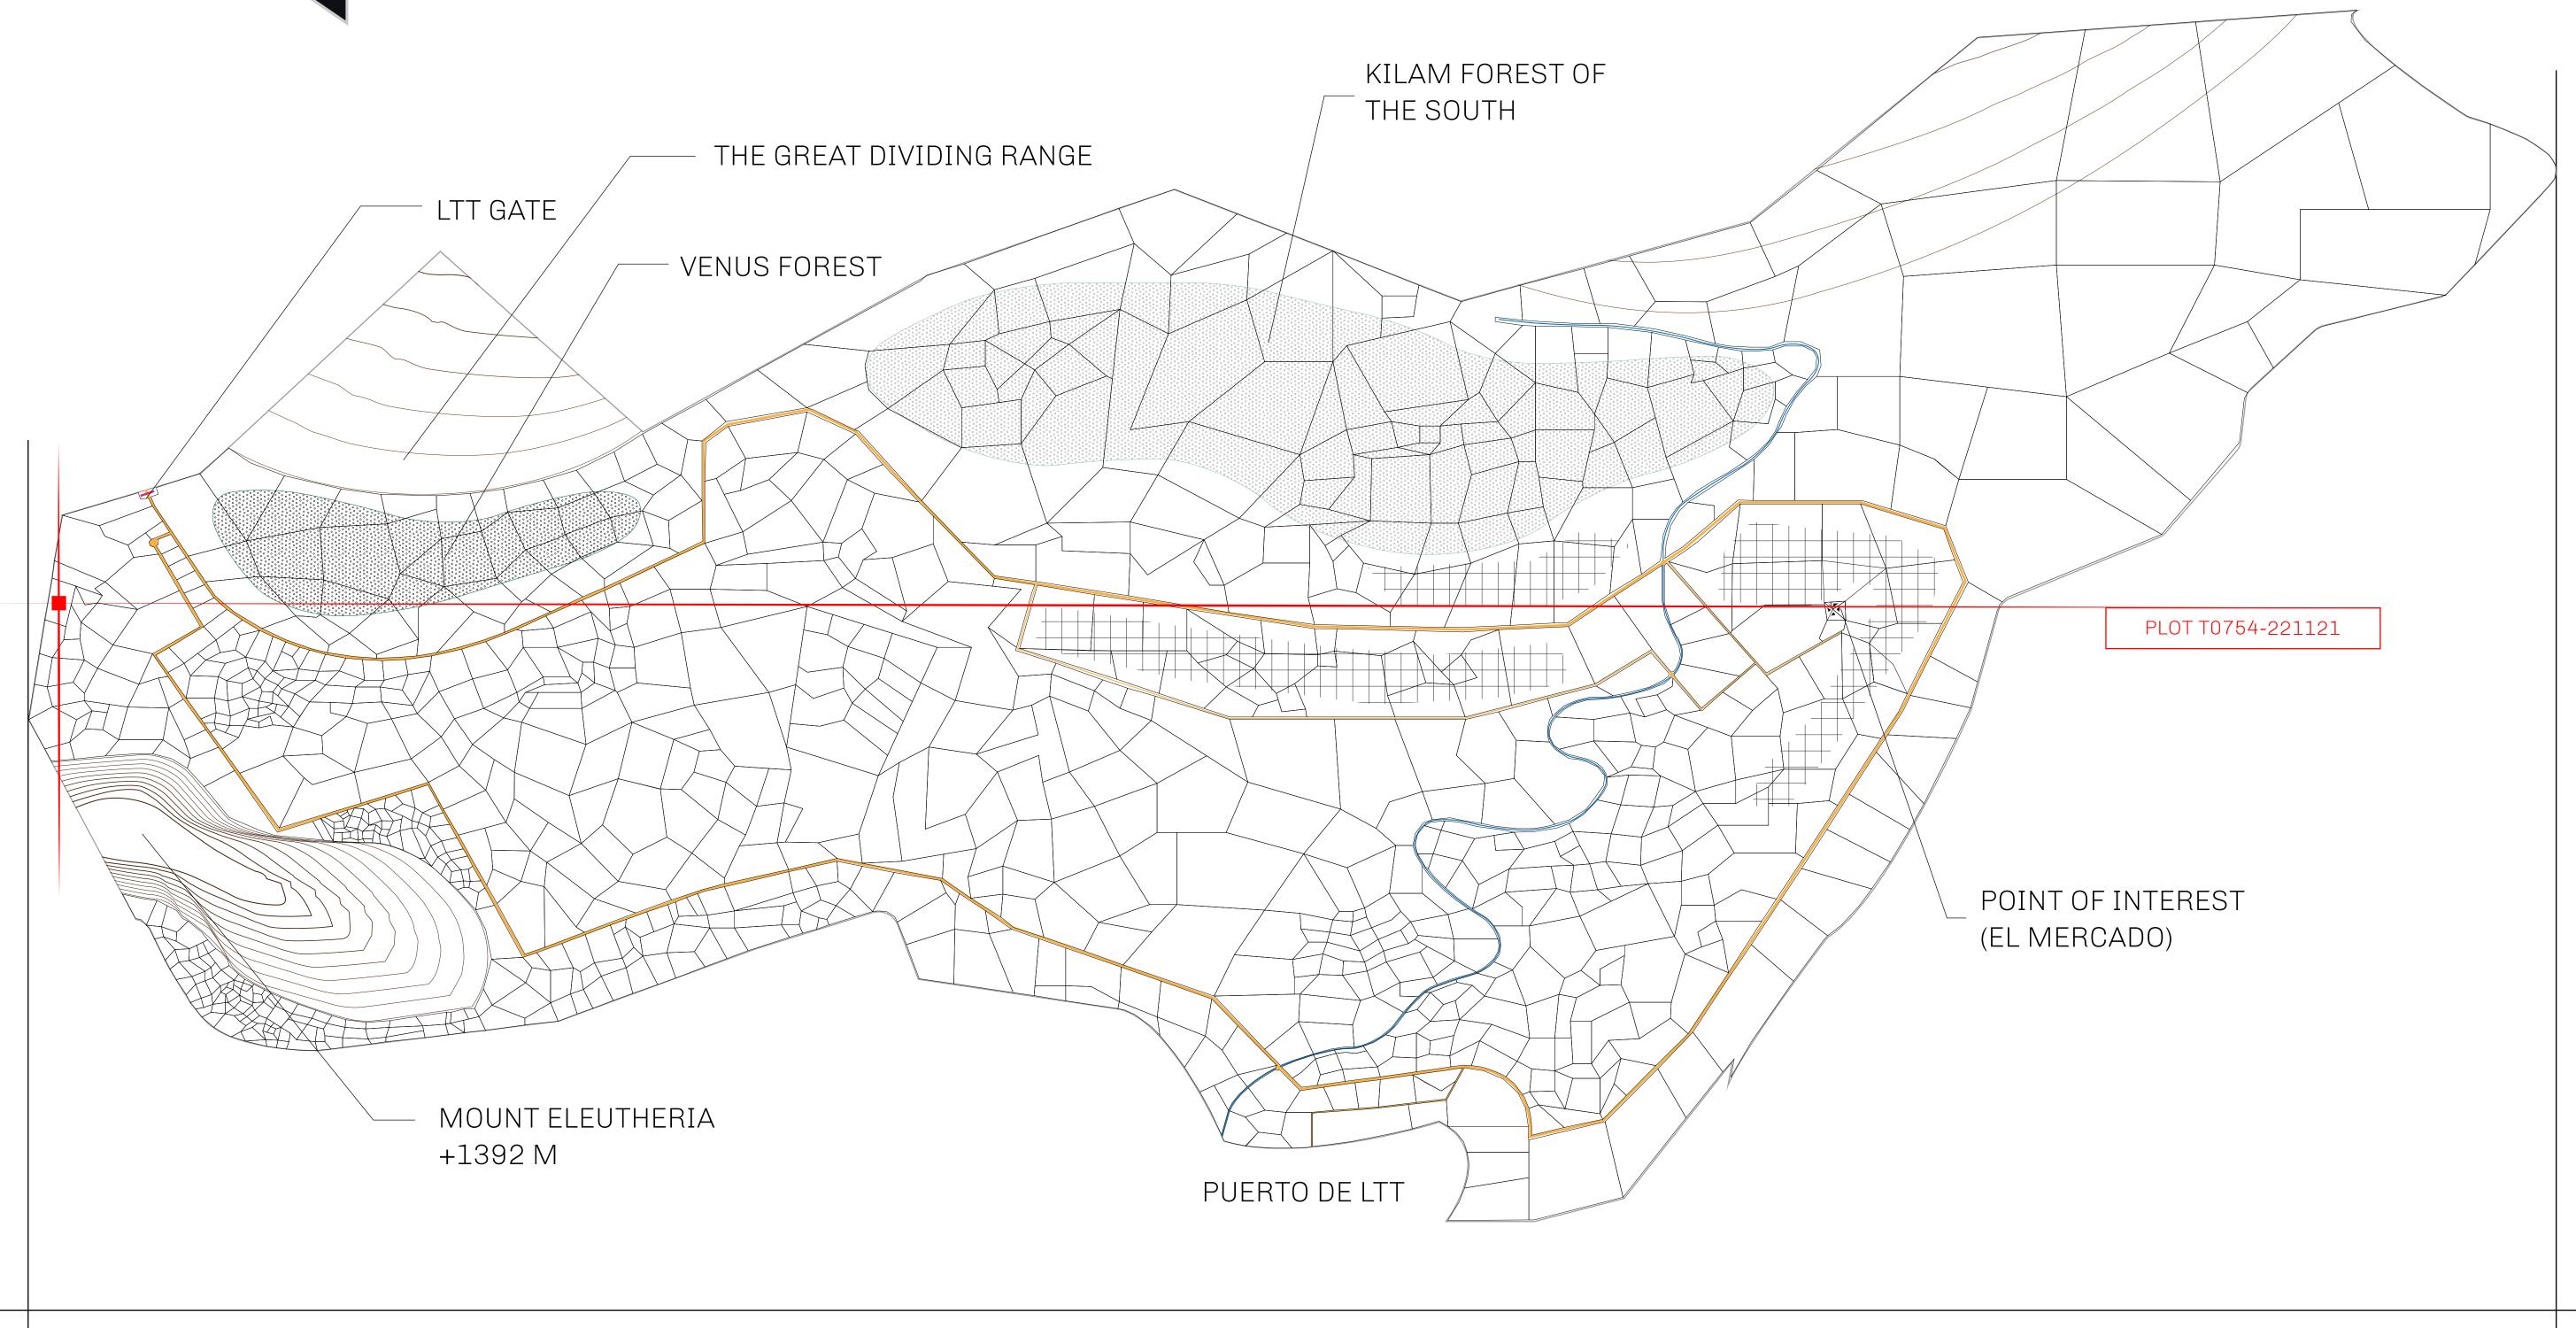

## THE SPANISH ARMADA

The most flamboyant of all of the states, this Spanish-speaking territory houses a clash of cultures. From the LTT trades in the El Mercado district to the solicitations for invites to the Great Empire, and even the traveling Caravans, it is a transient place; people are always on the move on the way to the Great Empire or a trek through the Dividing Range to the Royaume De Satoshi. Commerce uses derivations of LTT such as LTTE, LTTB, and LTTC.

## GEOGRAPHY

COASTLINE
BORDERS
HIGHEST POINT
LOWEST POINT
PLOTS
SCALE

193.03 KM (119.94 MILES)
OCEAN, THE GREAT EMPIRE
MT ELEUTHERIA +1392 M
PUERTO DE LTT 0 M

1045

1:50000

## H.M. LNFT Land Registry

TITLE NUMBER

T0754-221121

TERRITORIO LTT ST

ISSUED 22 November 2021 ...

SCALE **1/50000** 

OWNER ENTITLEMENT

Type W-T: Share of 0.1% of all BUN sales (rewarded in Credits) plus 1% of all LTT redeemed based on number of NFT Stories minted; Mint 4 NFT Stories