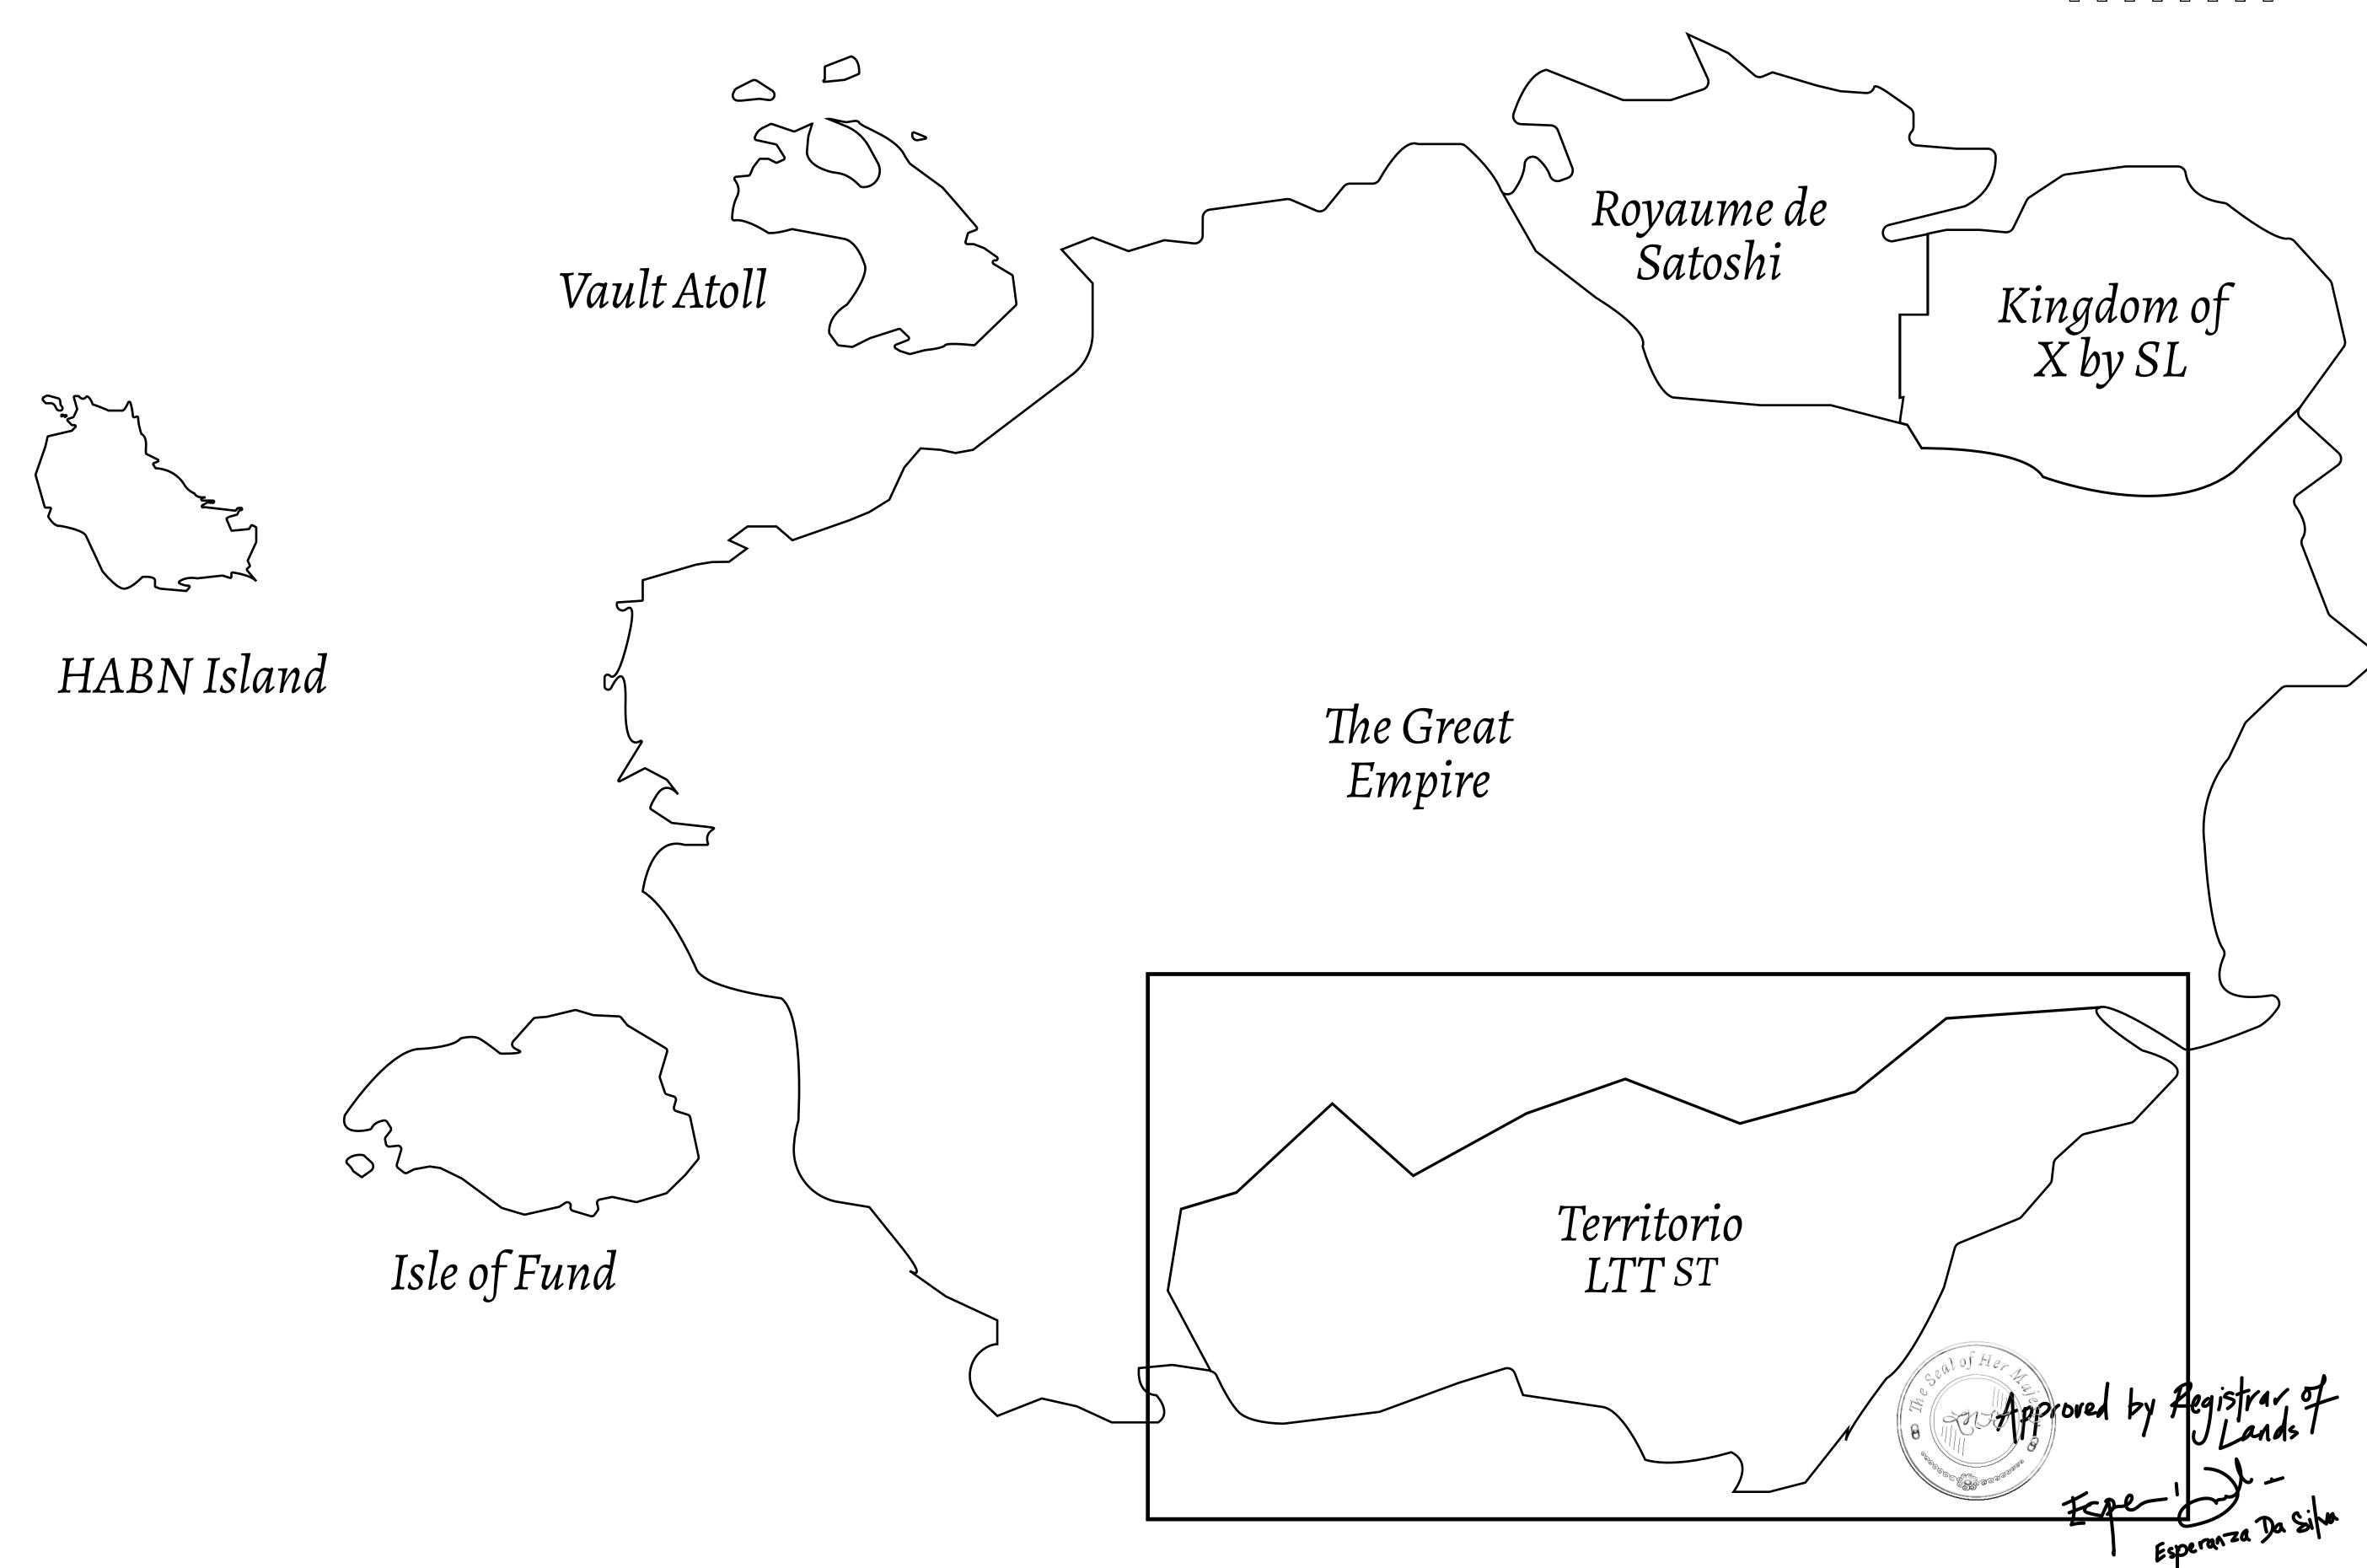

## THE SPANISH ARMADA

The most flamboyant of all of the states, this Spanish-speaking territory houses a clash of cultures. From the LTT trades in the El Mercado district to the solicitations for invites to the Great Empire, and even the traveling Caravans, it is a transient place; people are always on the move on the way to the Great Empire or a trek through the Dividing Range to the Royaume De Satoshi. Commerce uses derivations of LTT such as LTTE, LTTB, and LTTC.

## GEOGRAPHY

COASTLINE
BORDERS
HIGHEST POINT
LOWEST POINT
PLOTS
SCALE

193.03 KM (119.94 MILES)
OCEAN, THE GREAT EMPIRE
MT ELEUTHERIA +1392 M
PUERTO DE LTT 0 M

1045

1:50000

## H.M. LNFT Land Registry

TITLE NUMBER

T0754-221121

TERRITORIO LTT ST

ISSUED 22 November 2021 ...

SCALE **1/50000** 

OWNER ENTITLEMENT

Type W-T: Share of 0.1% of all BUN sales (rewarded in Credits) plus 1% of all LTT redeemed based on number of NFT Stories minted; Mint 4 NFT Stories