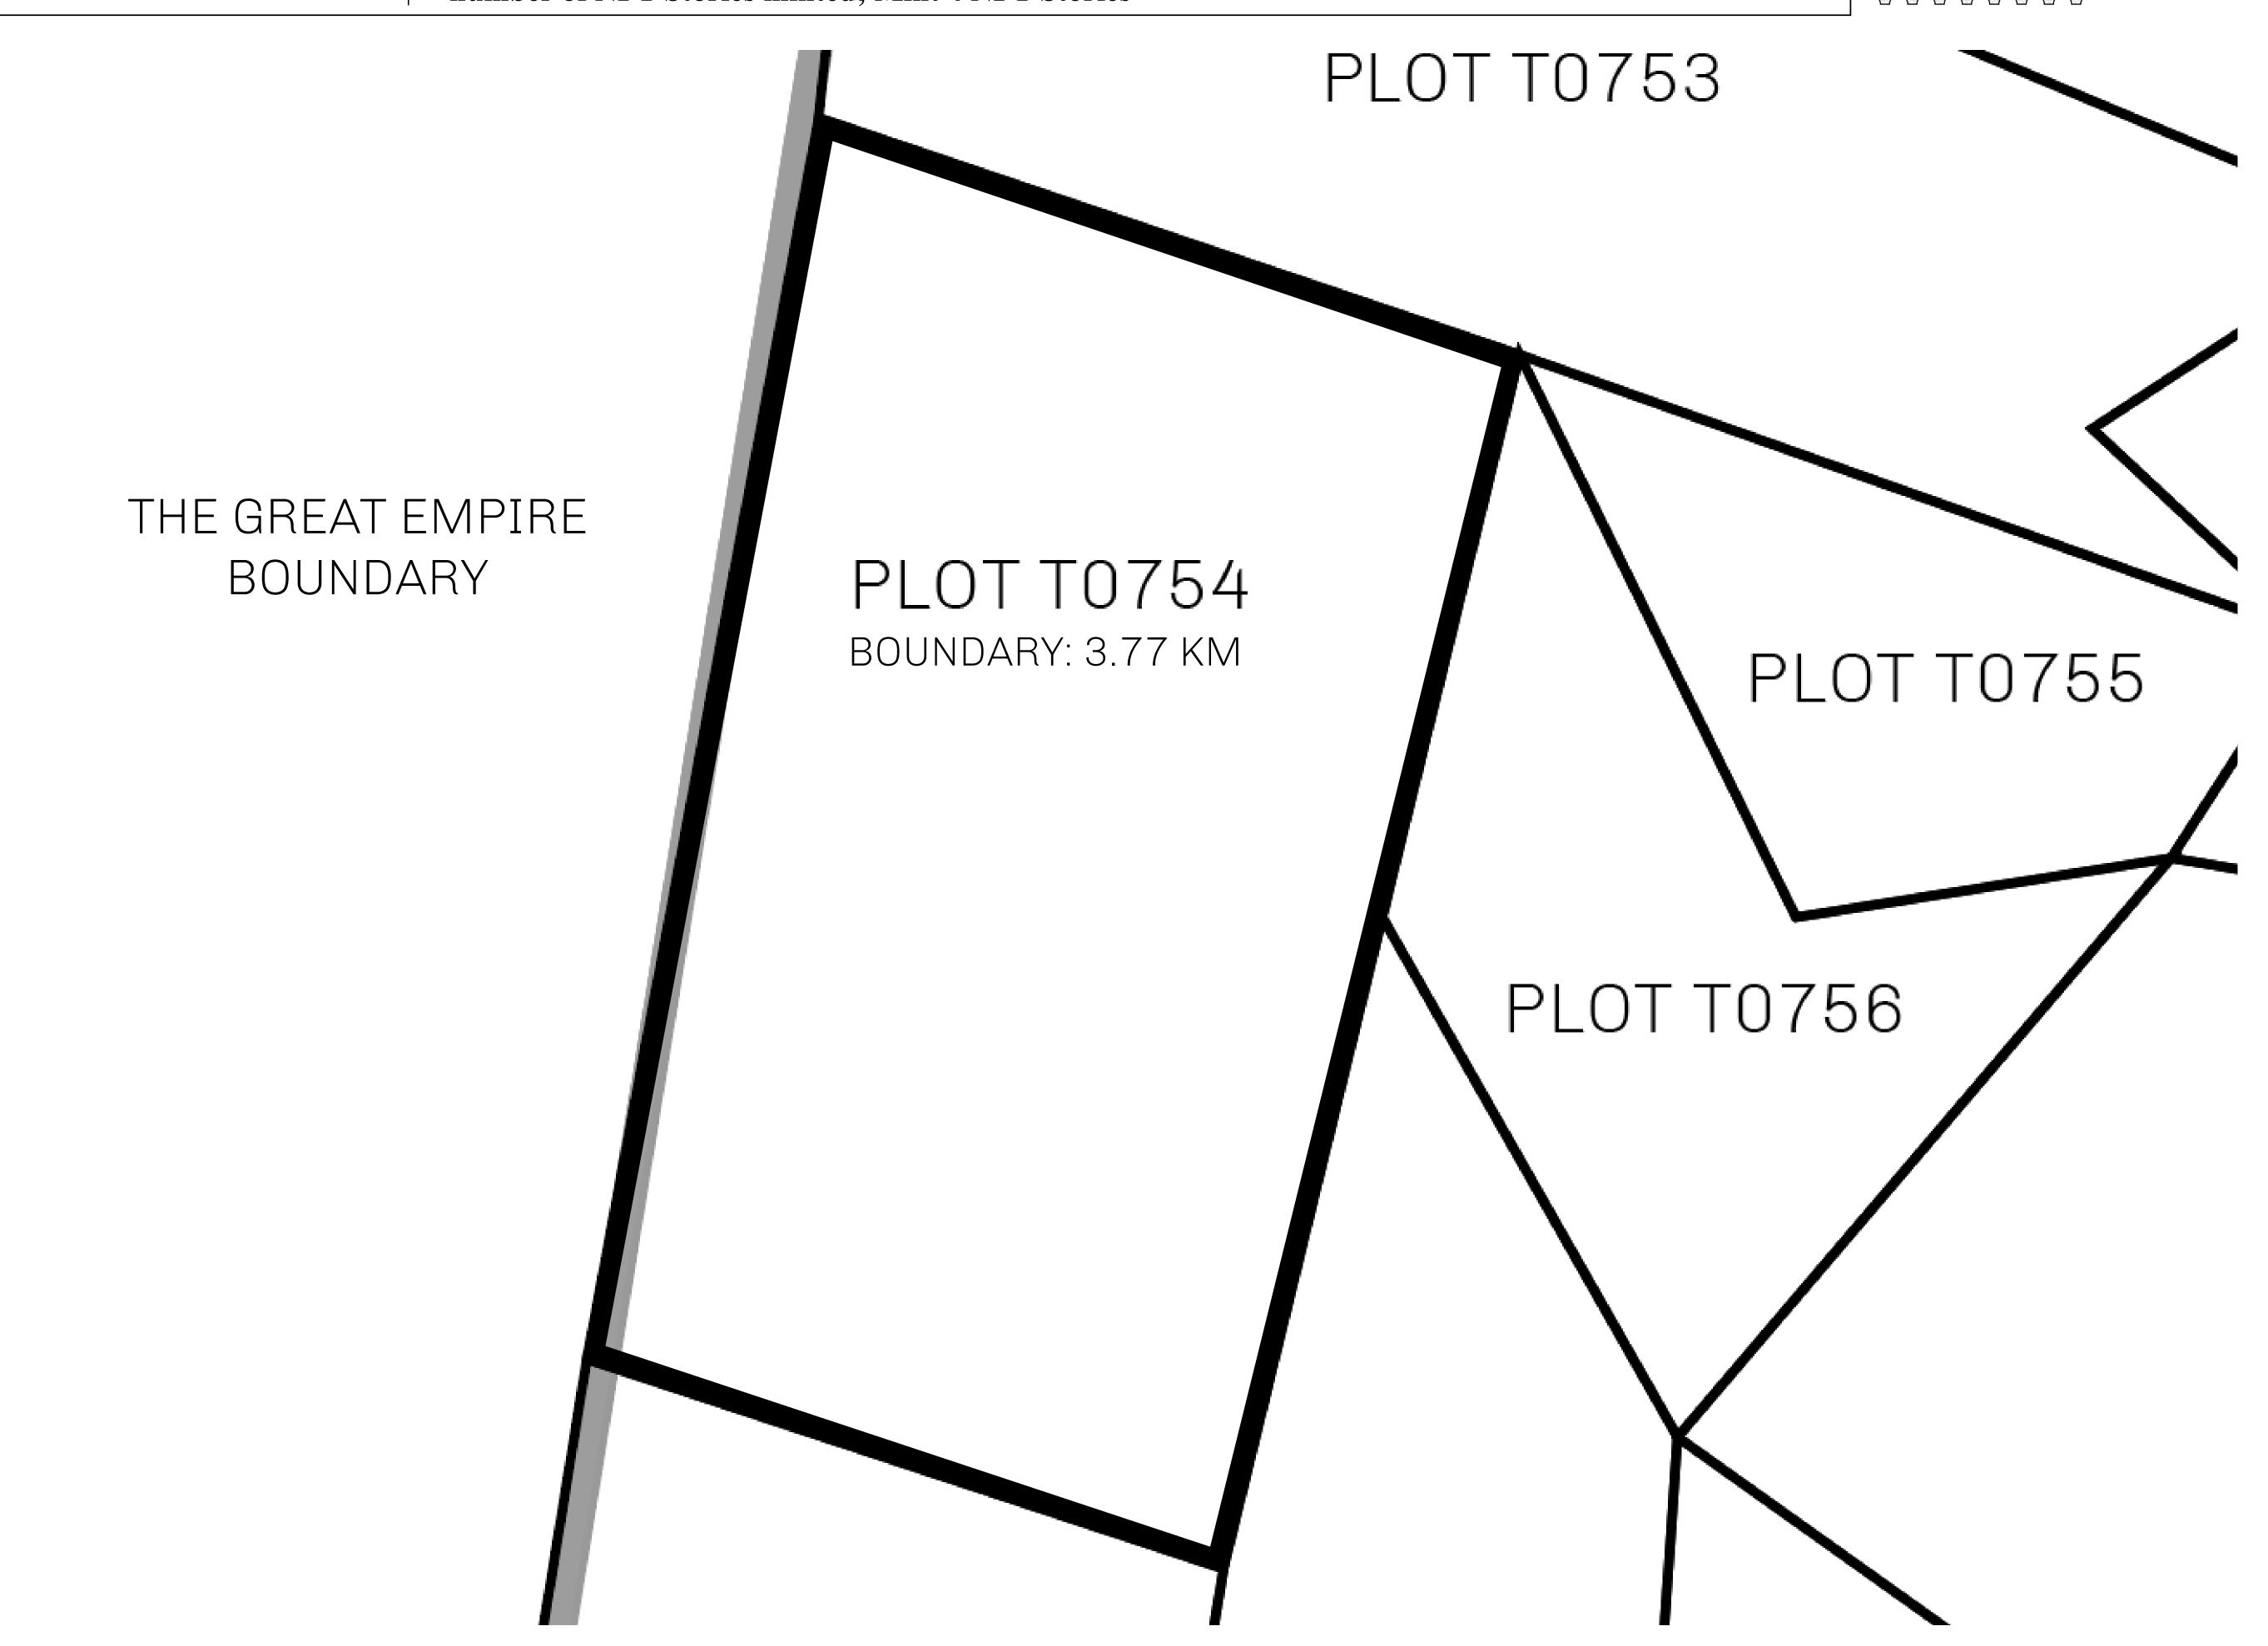

## GEOGRAPHY

COASTLINE
BORDERS
HIGHEST POINT
LOWEST POINT
PLOTS
SCALE

193.03 KM (119.94 MILES)
OCEAN, THE GREAT EMPIRE
MT ELEUTHERIA +1392 M
PUERTO DE LTT 0 M

1045

1:50000

## H.M. LNFT Land Registry

TITLE NUMBER

T0754-221121

TERRITORIO LTT ST

ISSUED 22 November 2021 ...

SCALE **1/50000** 

OWNER ENTITLEMENT

Type W-T: Share of 0.1% of all BUN sales (rewarded in Credits) plus 1% of all LTT redeemed based on number of NFT Stories minted; Mint 4 NFT Stories