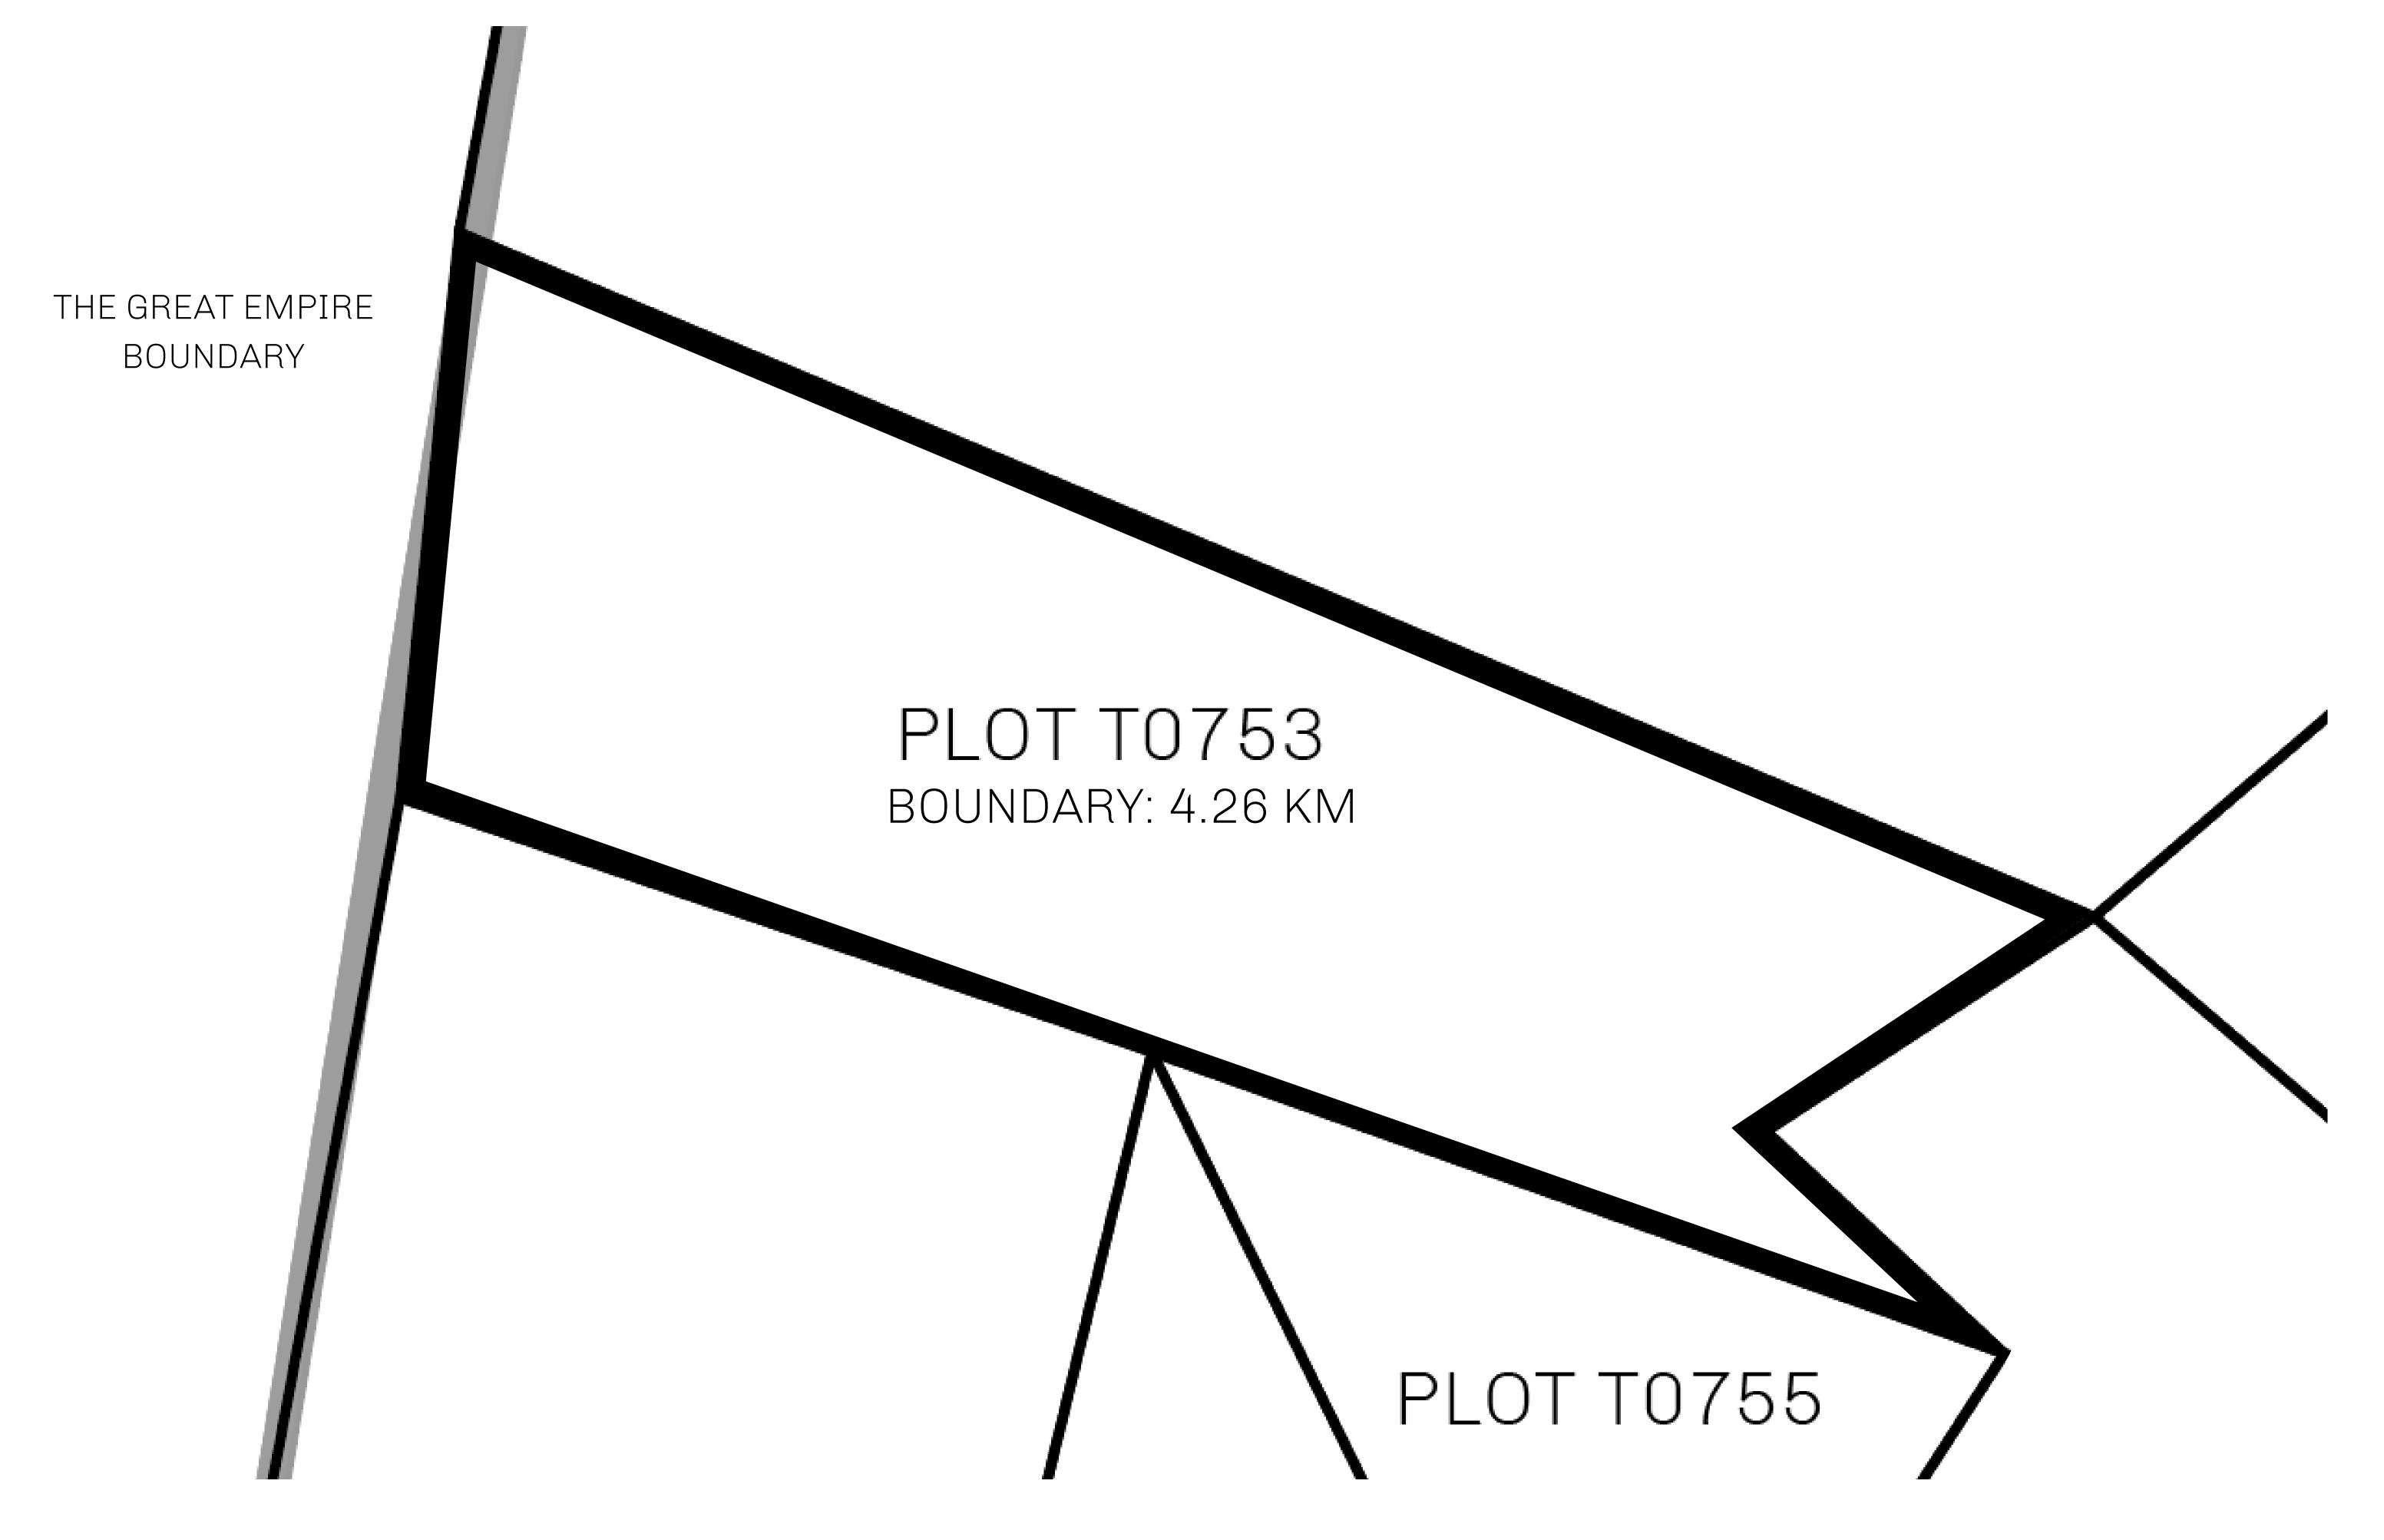

## H.M. LNFT Land Registry

TITLE NUMBER

T0753-221121

ADMINISTRATIVE AREA

TERRITORIO LTT ST

ISSUED 22 November 2021 .

SCALE **1/50000** 

OWNER ENTITLEMENT