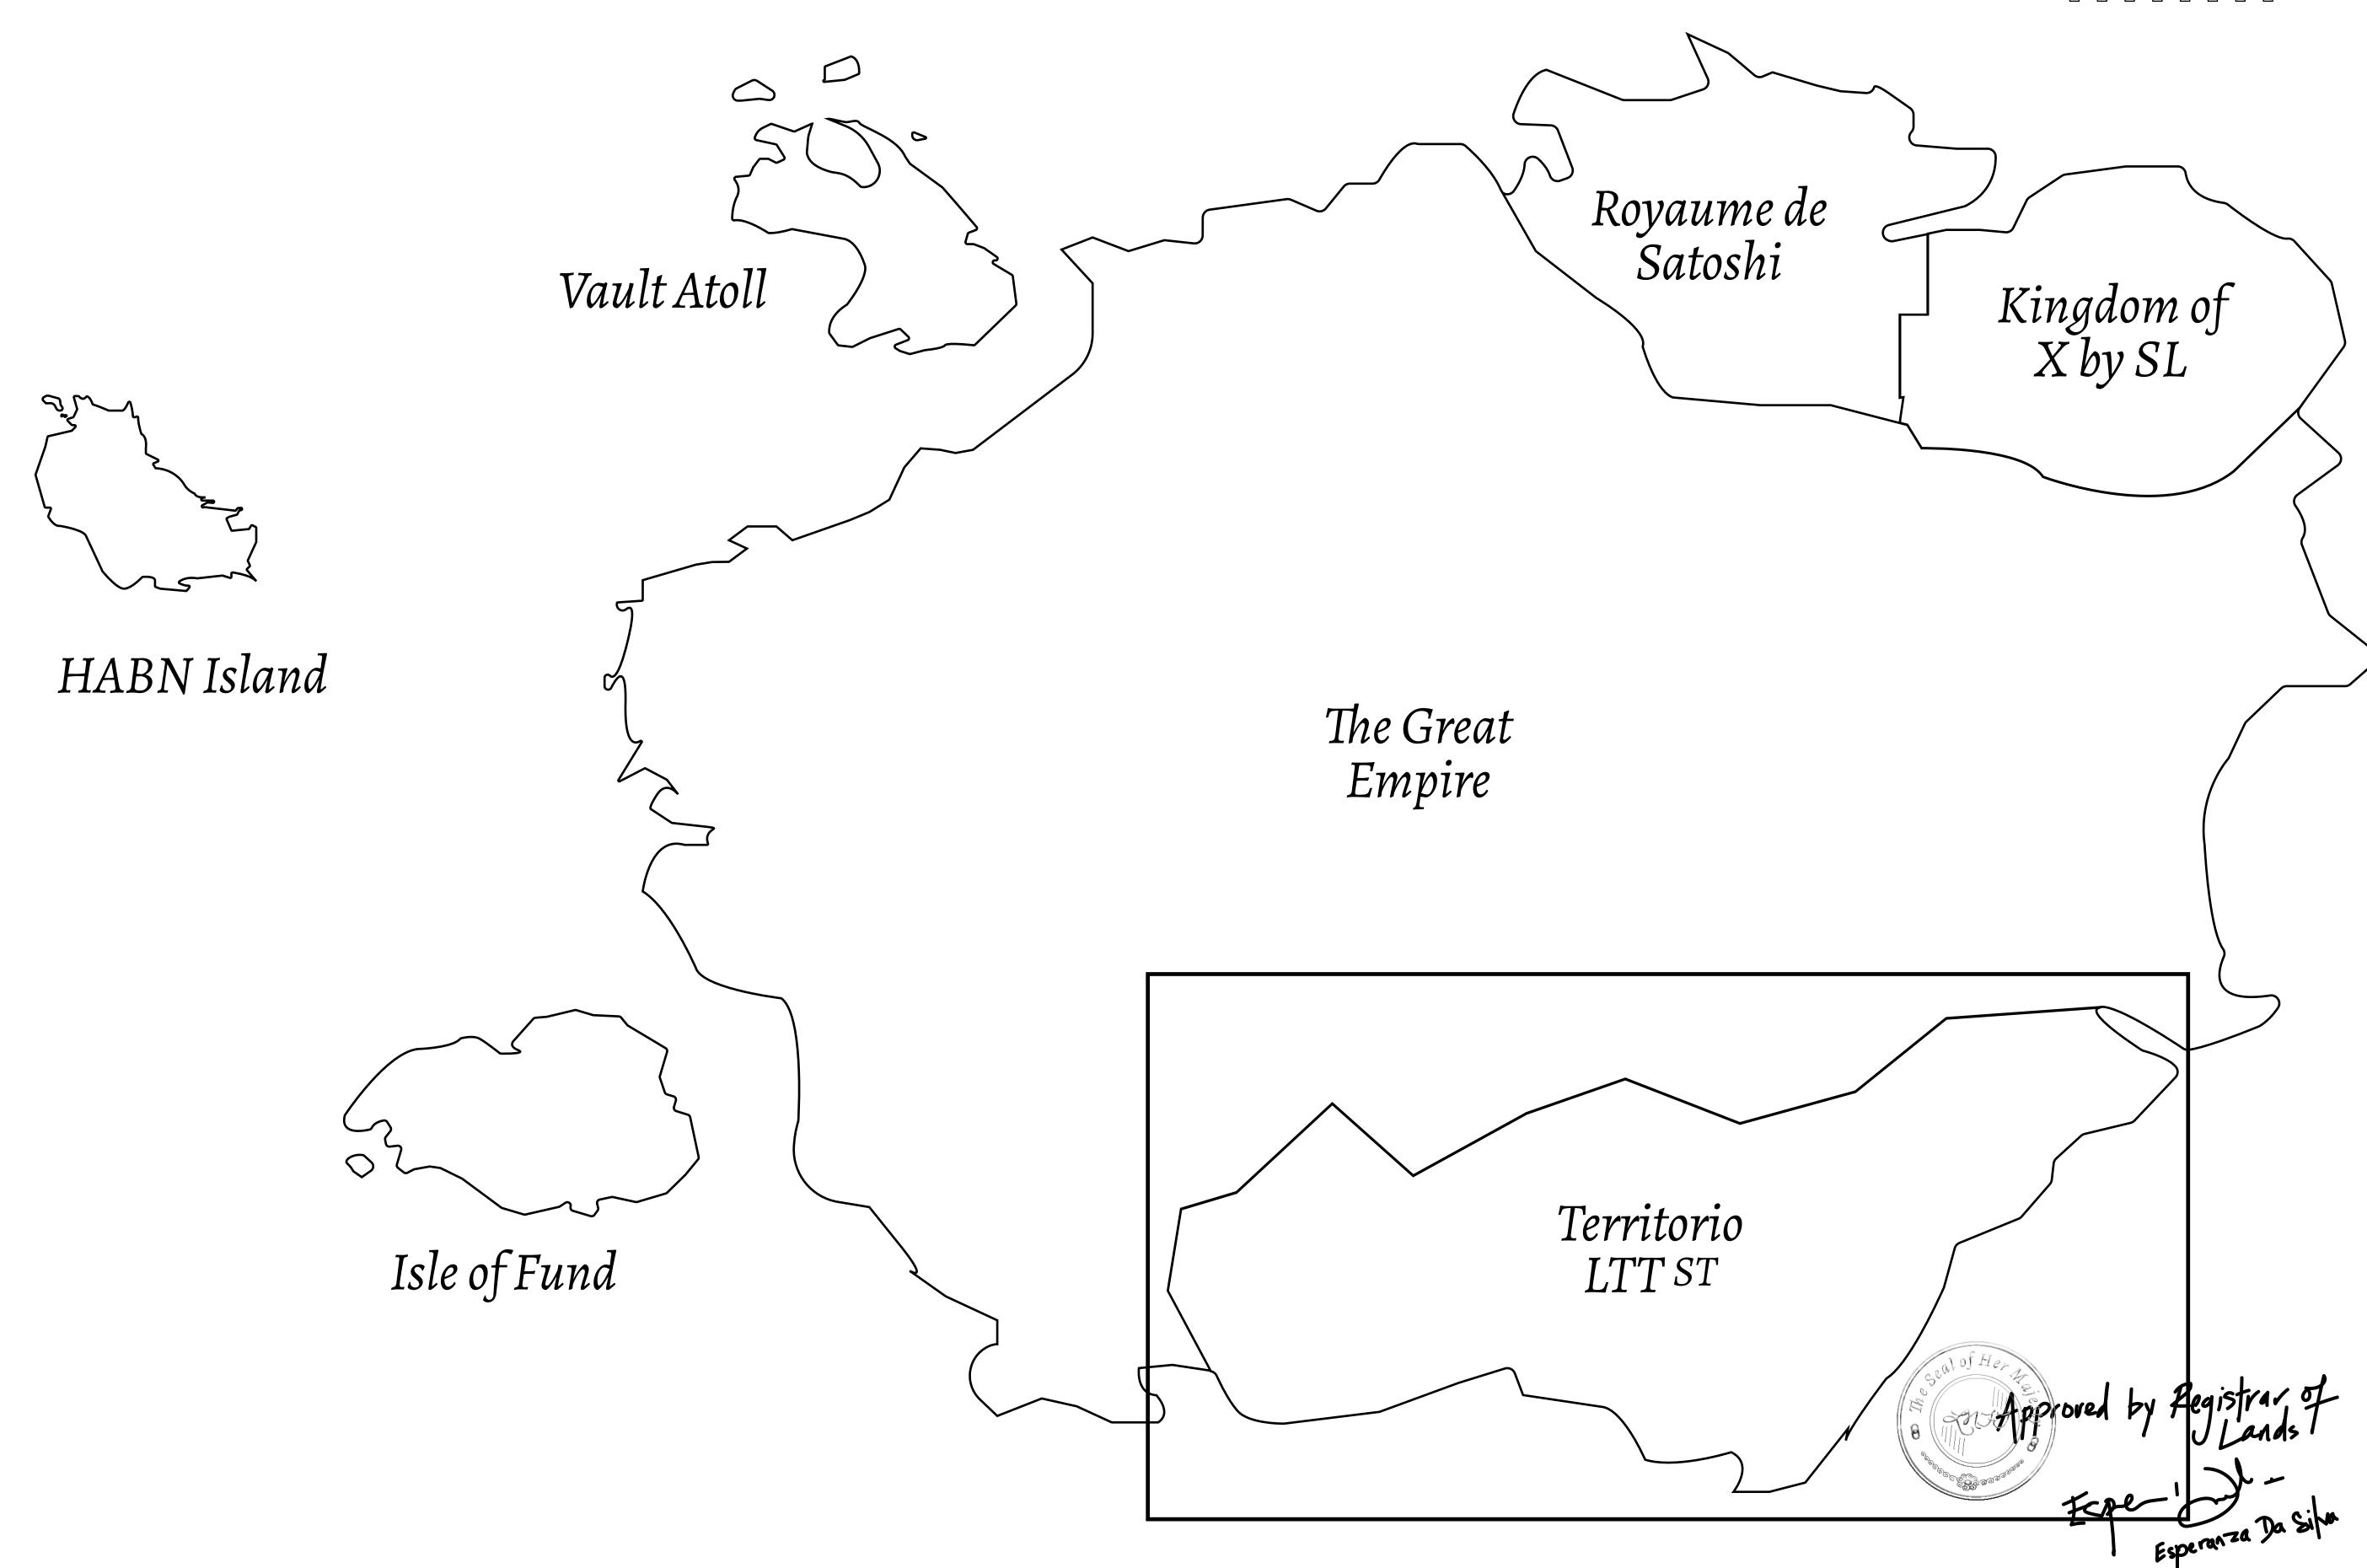

## THE SPANISH ARMADA

The most flamboyant of all of the states, this Spanish-speaking territory houses a clash of cultures. From the LTT trades in the El Mercado district to the solicitations for invites to the Great Empire, and even the traveling Caravans, it is a transient place; people are always on the move on the way to the Great Empire or a trek through the Dividing Range to the Royaume De Satoshi. Commerce uses derivations of LTT such as LTTE, LTTB, and LTTC.

## GEOGRAPHY

COASTLINE
BORDERS
HIGHEST POINT
LOWEST POINT
PLOTS
SCALE

193.03 KM (119.94 MILES)
OCEAN, THE GREAT EMPIRE
MT ELEUTHERIA +1392 M
PUERTO DE LTT 0 M

1045

1:50000

## H.M. LNFT Land Registry

TITLE NUMBER

T0753-221121

ADMINISTRATIVE AREA

TERRITORIO LTT ST

ISSUED 22 November 2021 .

SCALE **1/50000** 

OWNER ENTITLEMENT