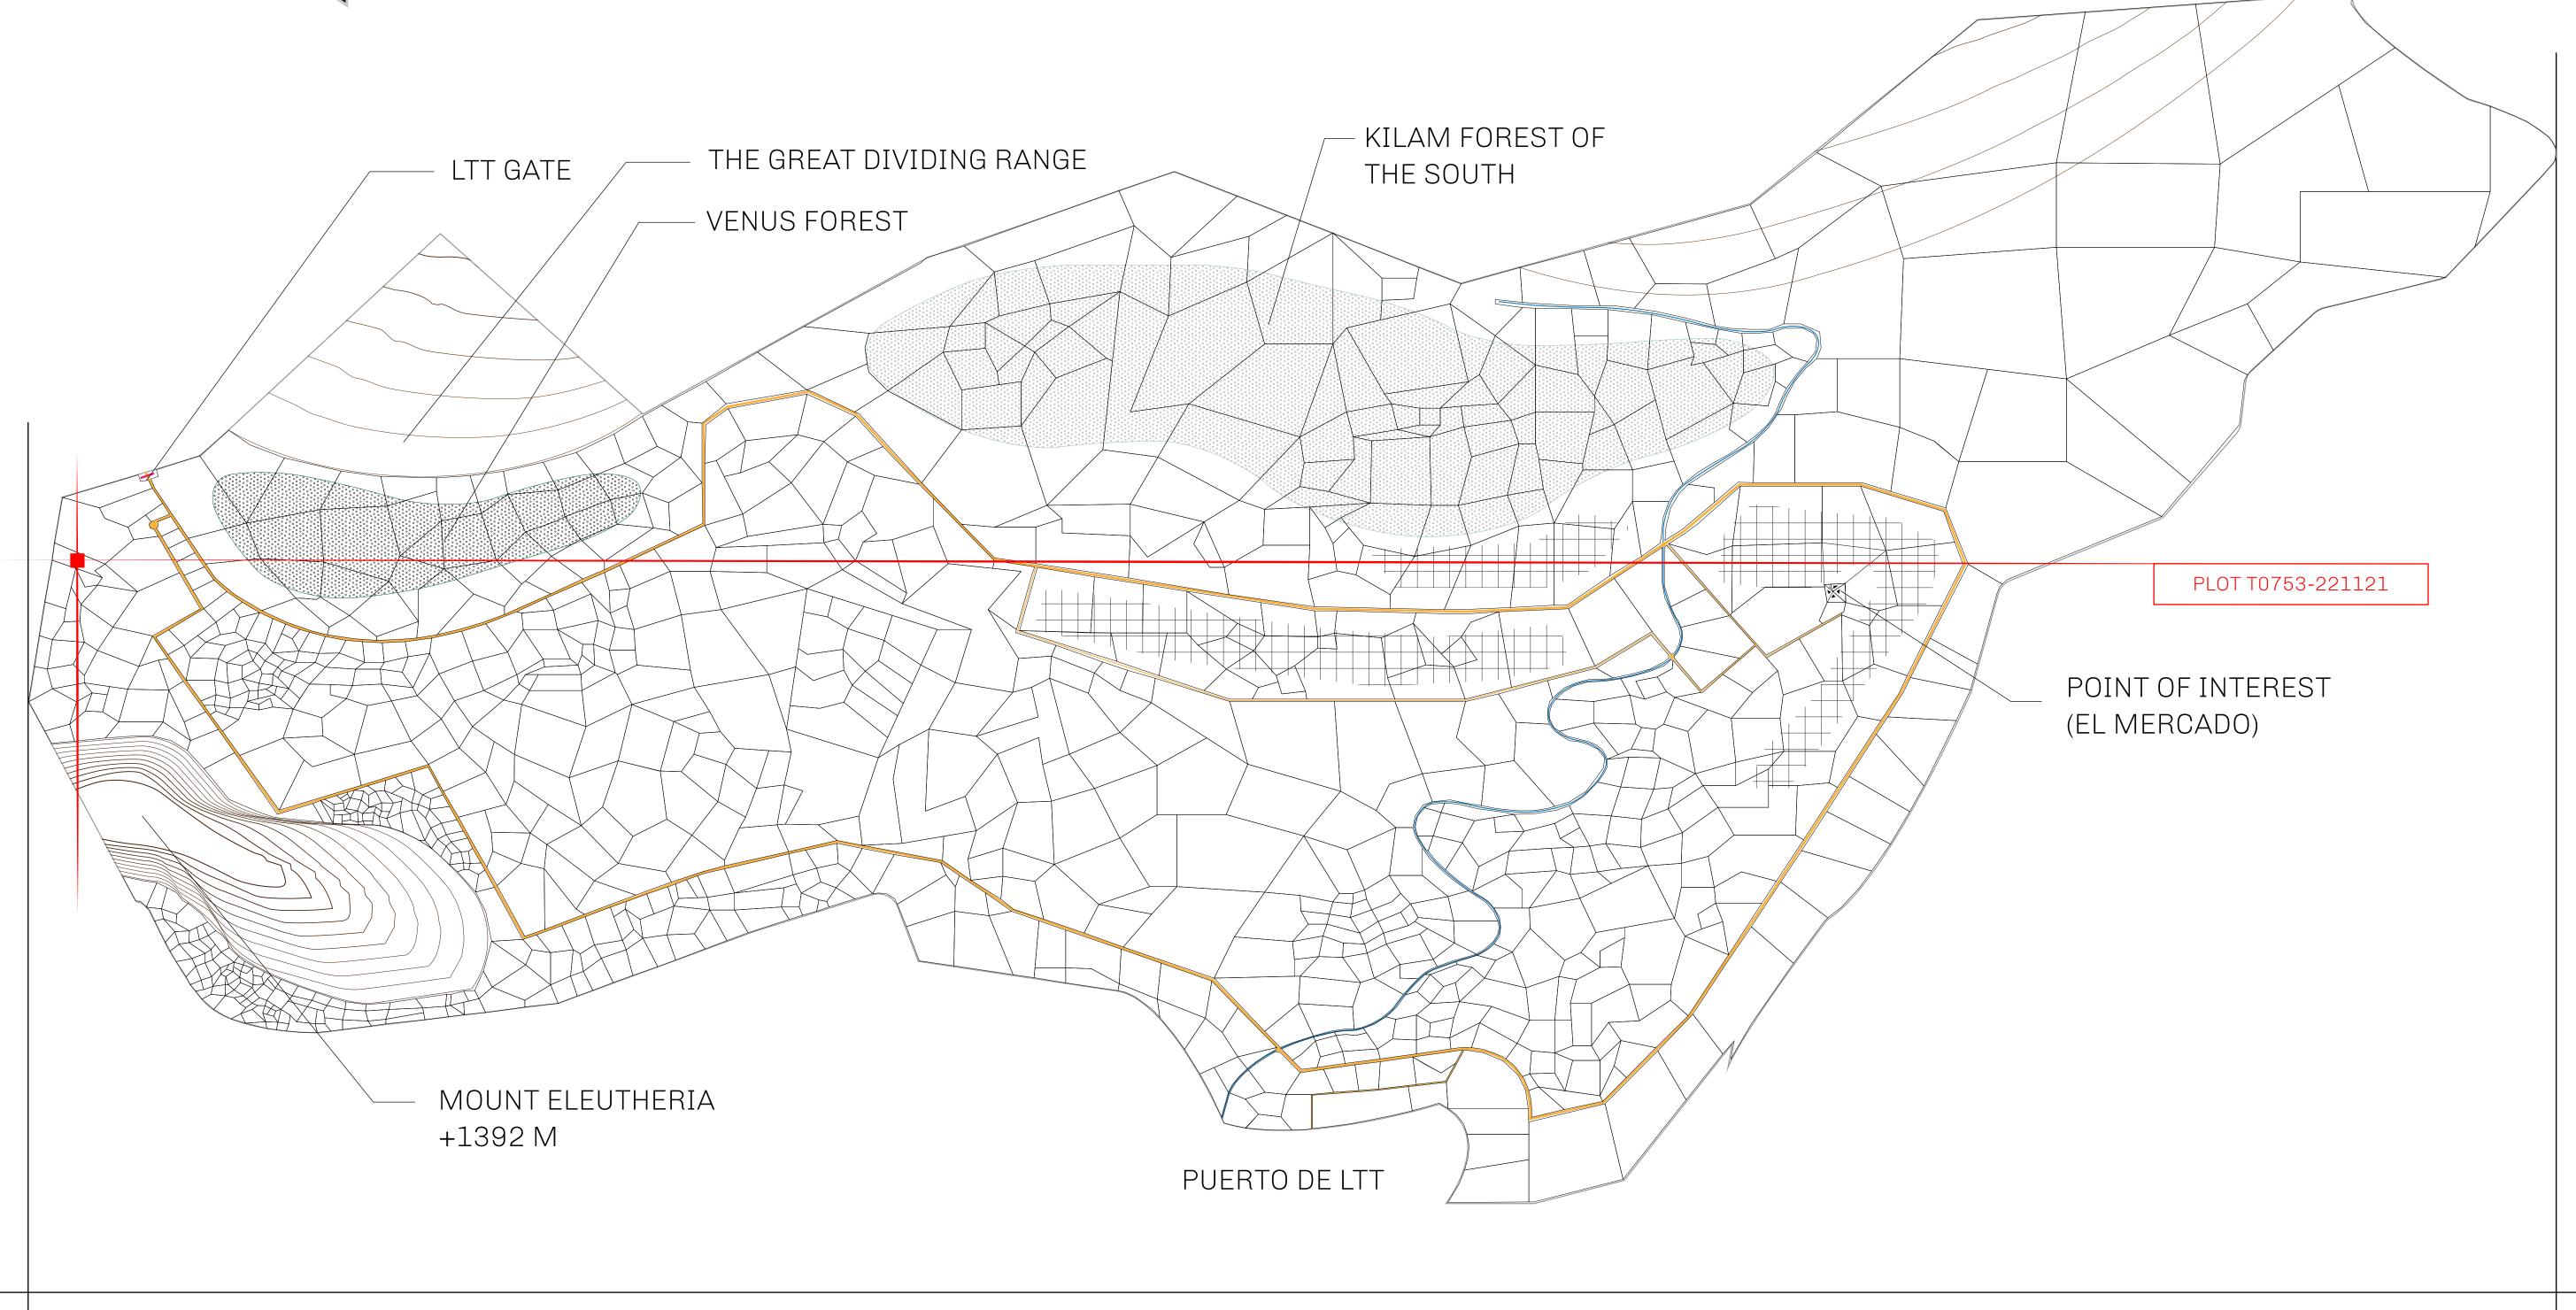

## THE SPANISH ARMADA

The most flamboyant of all of the states, this Spanish-speaking territory houses a clash of cultures. From the LTT trades in the El Mercado district to the solicitations for invites to the Great Empire, and even the traveling Caravans, it is a transient place; people are always on the move on the way to the Great Empire or a trek through the Dividing Range to the Royaume De Satoshi. Commerce uses derivations of LTT such as LTTE, LTTB, and LTTC.

## GEOGRAPHY

COASTLINE
BORDERS
HIGHEST POINT
LOWEST POINT
PLOTS
SCALE

193.03 KM (119.94 MILES)
OCEAN, THE GREAT EMPIRE
MT ELEUTHERIA +1392 M
PUERTO DE LTT 0 M

1045

1:50000

## H.M. LNFT Land Registry

TITLE NUMBER

T0753-221121

ADMINISTRATIVE AREA

TERRITORIO LTT ST

ISSUED 22 November 2021 .

SCALE **1/50000** 

OWNER ENTITLEMENT