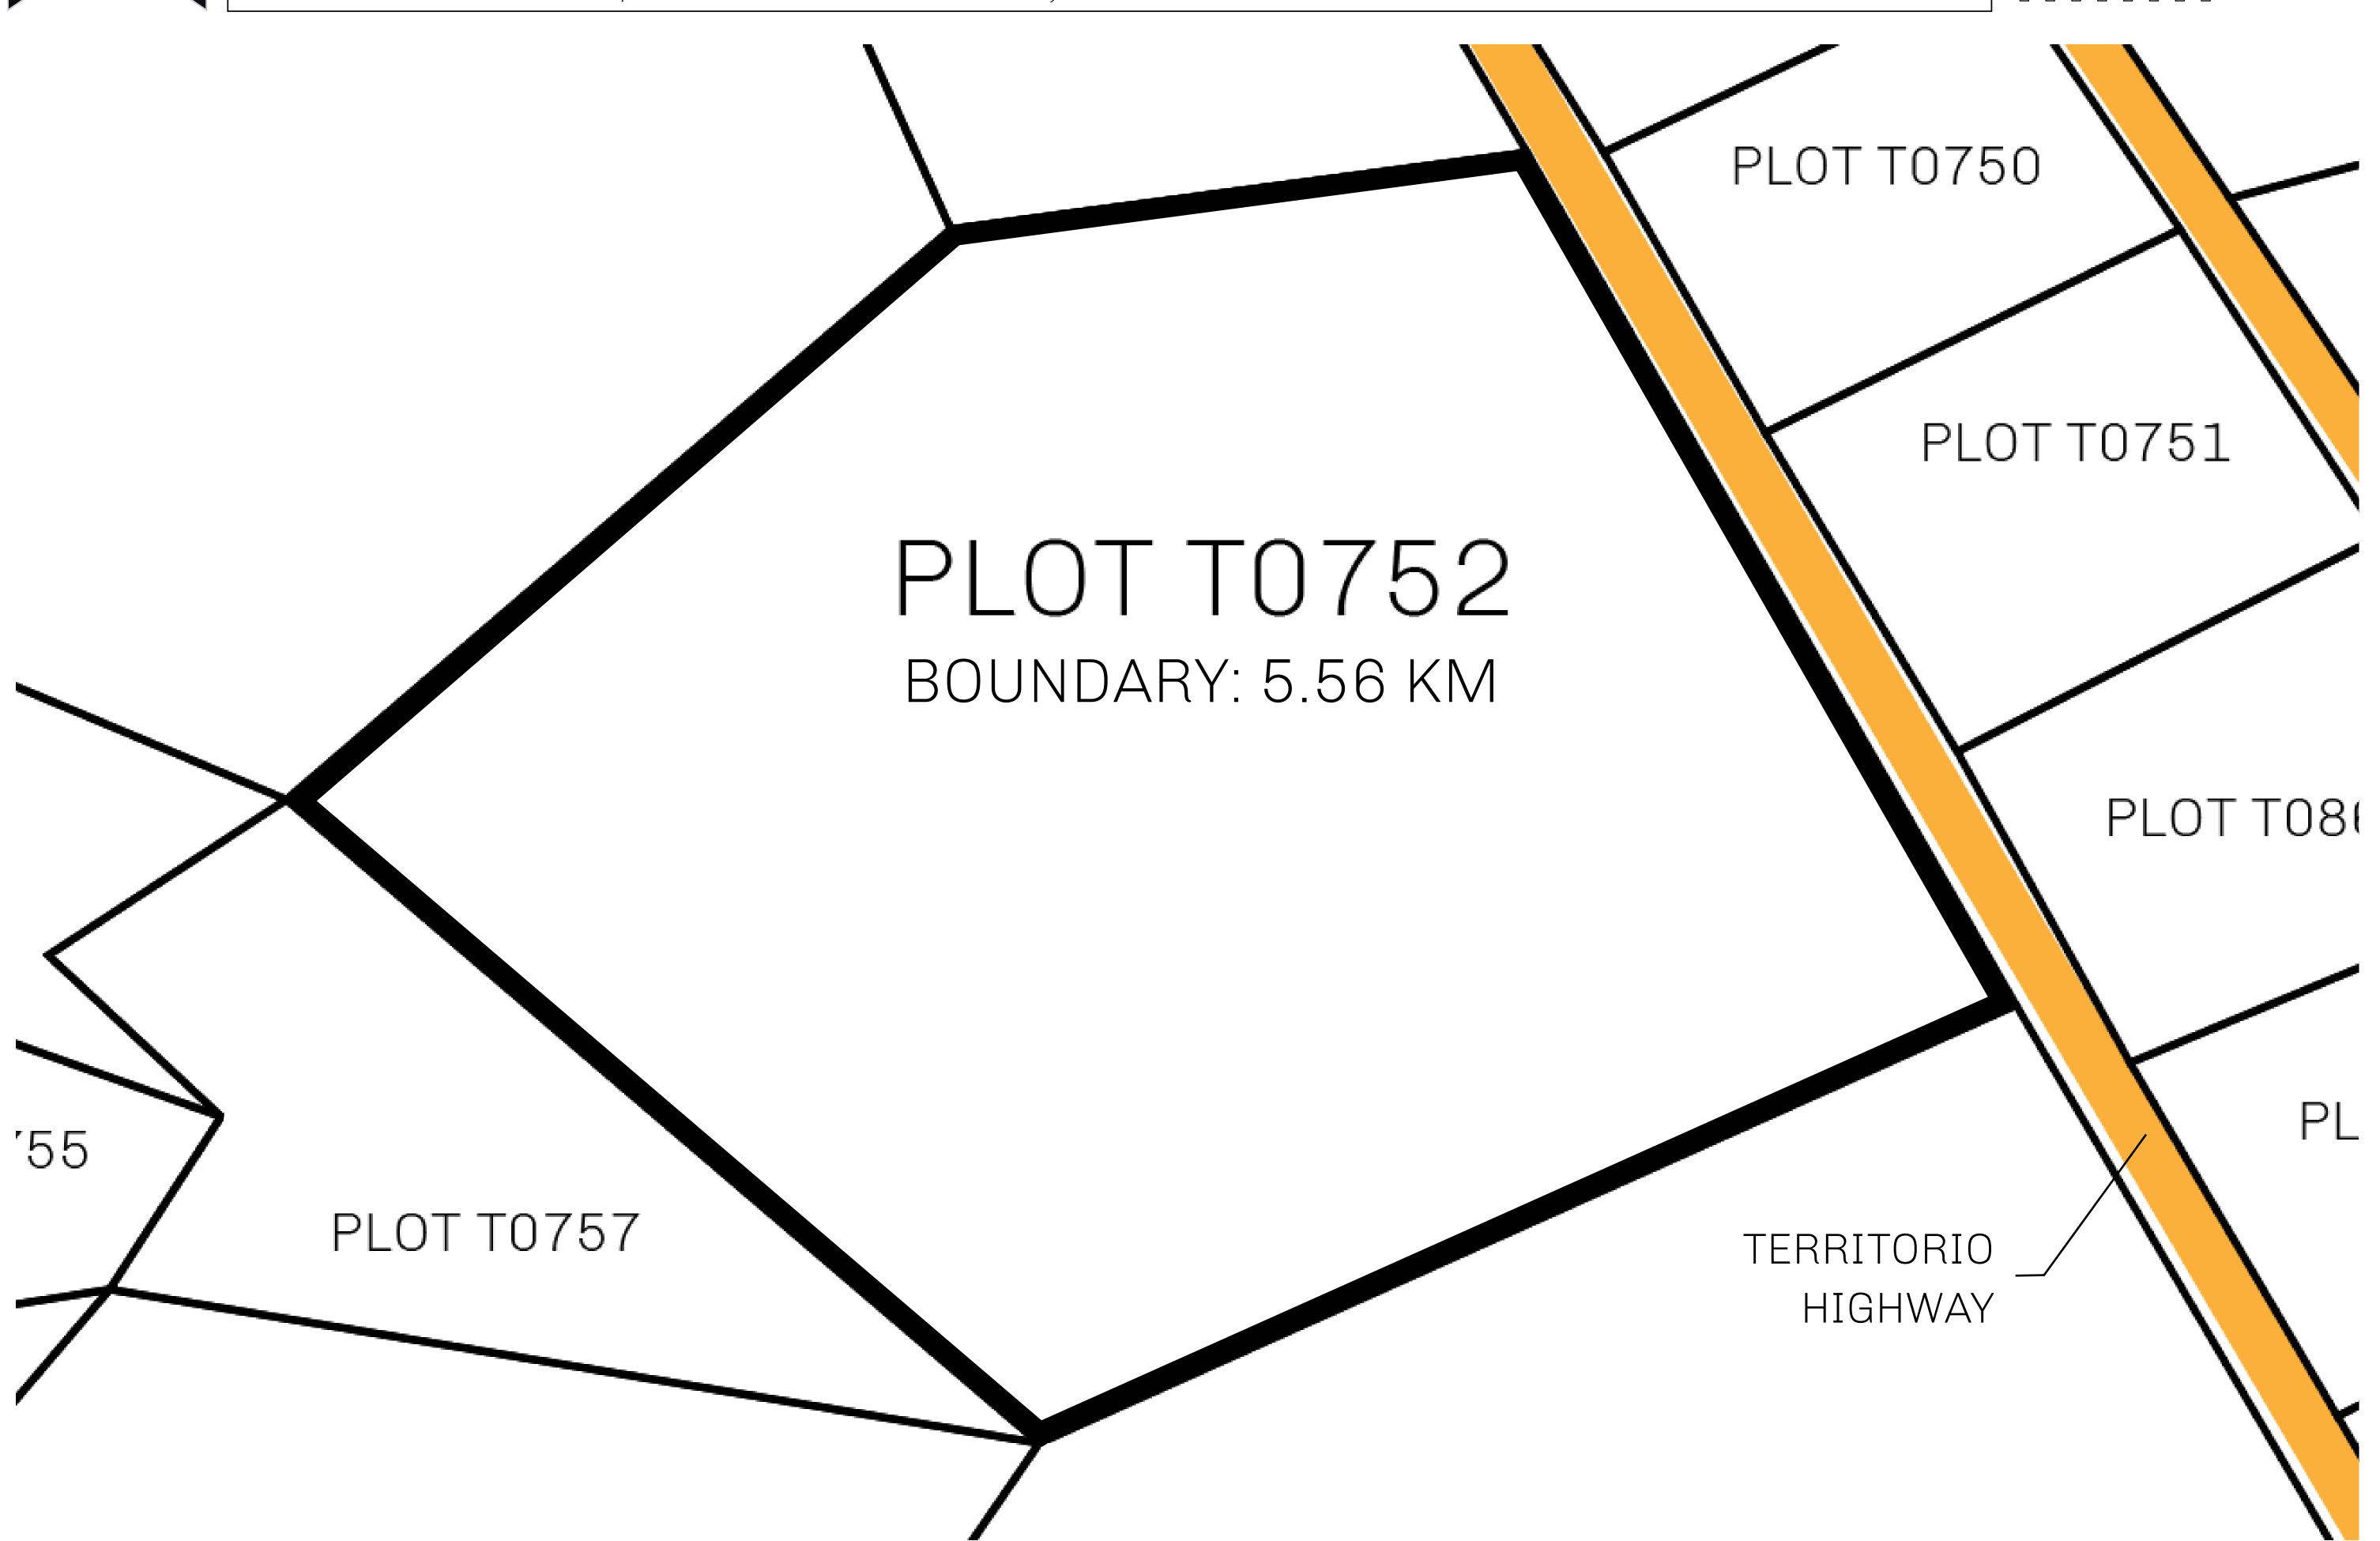

## H.M. LNFT Land Registry

TITLE NUMBER

T0752-221121

ADMINISTRATIVE AREA

TERRITORIO LTT ST

ISSUED 22 November 2021

SCALE **1/50000** 

OWNER ENTITLEMENT