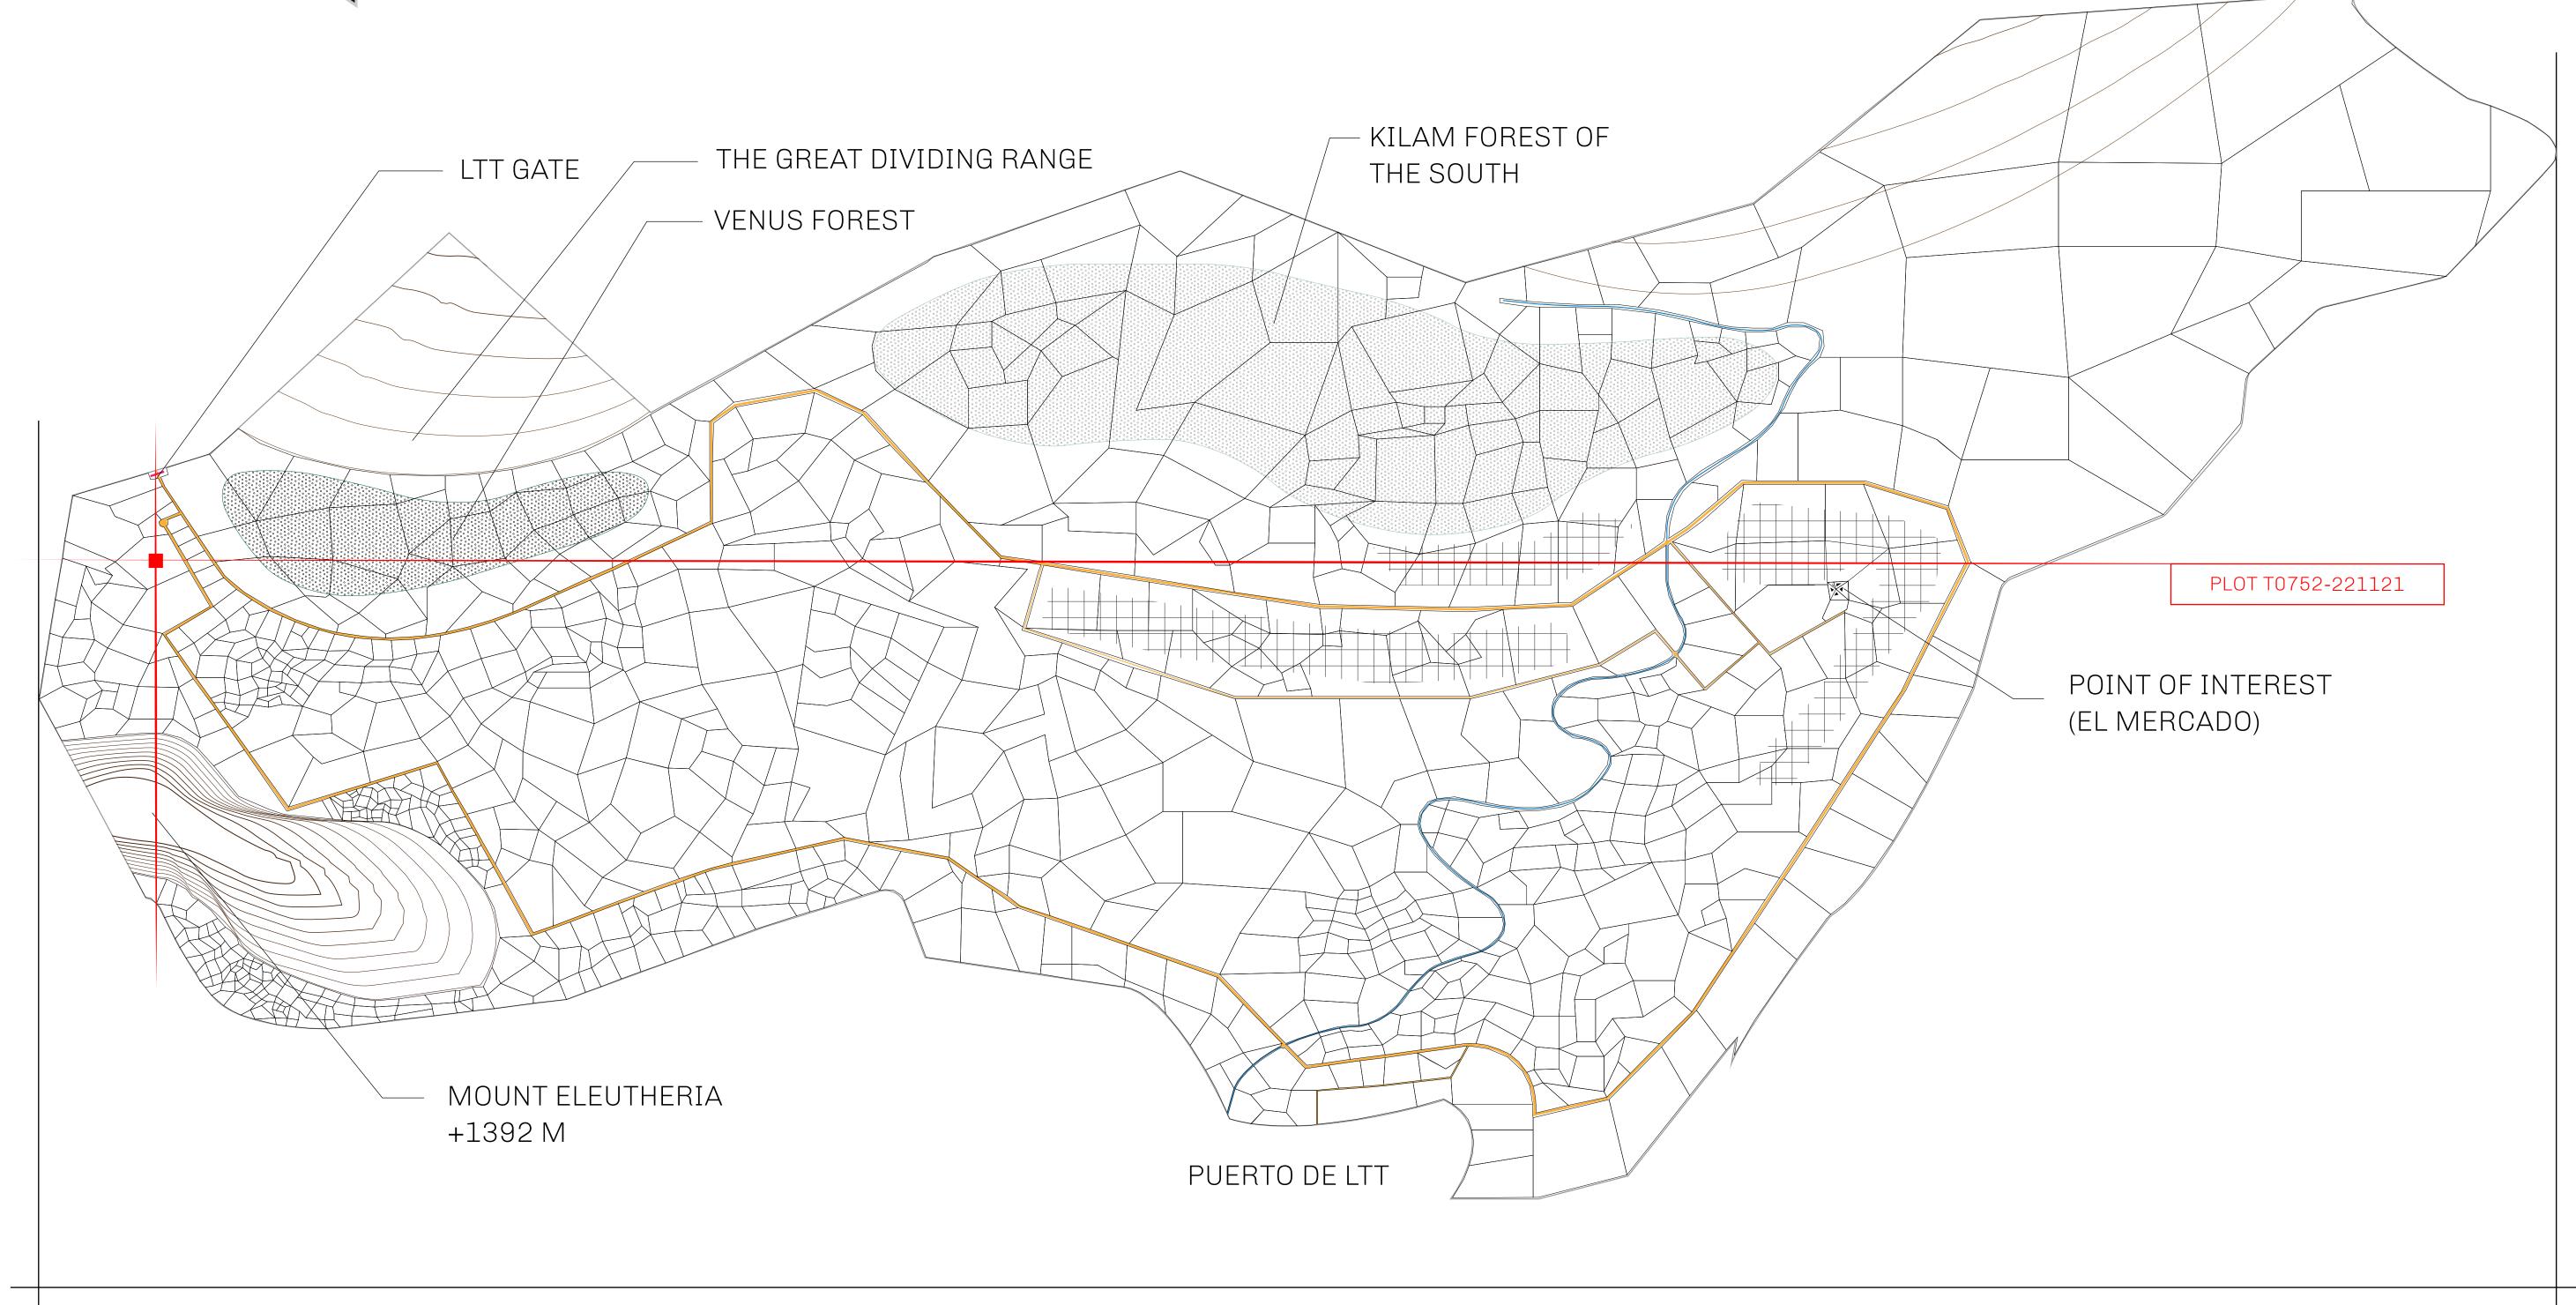

## THE SPANISH ARMADA

The most flamboyant of all of the states, this Spanish-speaking territory houses a clash of cultures. From the LTT trades in the El Mercado district to the solicitations for invites to the Great Empire, and even the traveling Caravans, it is a transient place; people are always on the move on the way to the Great Empire or a trek through the Dividing Range to the Royaume De Satoshi. Commerce uses derivations of LTT such as LTTE, LTTB, and LTTC.

## GEOGRAPHY

COASTLINE
BORDERS
HIGHEST POINT
LOWEST POINT
PLOTS
SCALE

193.03 KM (119.94 MILES)
OCEAN, THE GREAT EMPIRE
MT ELEUTHERIA +1392 M
PUERTO DE LTT 0 M

1045

1:50000

## H.M. LNFT Land Registry

TITLE NUMBER

T0752-221121

ADMINISTRATIVE AREA

TERRITORIO LTT ST

ISSUED 22 November 2021

SCALE **1/50000** 

OWNER ENTITLEMENT