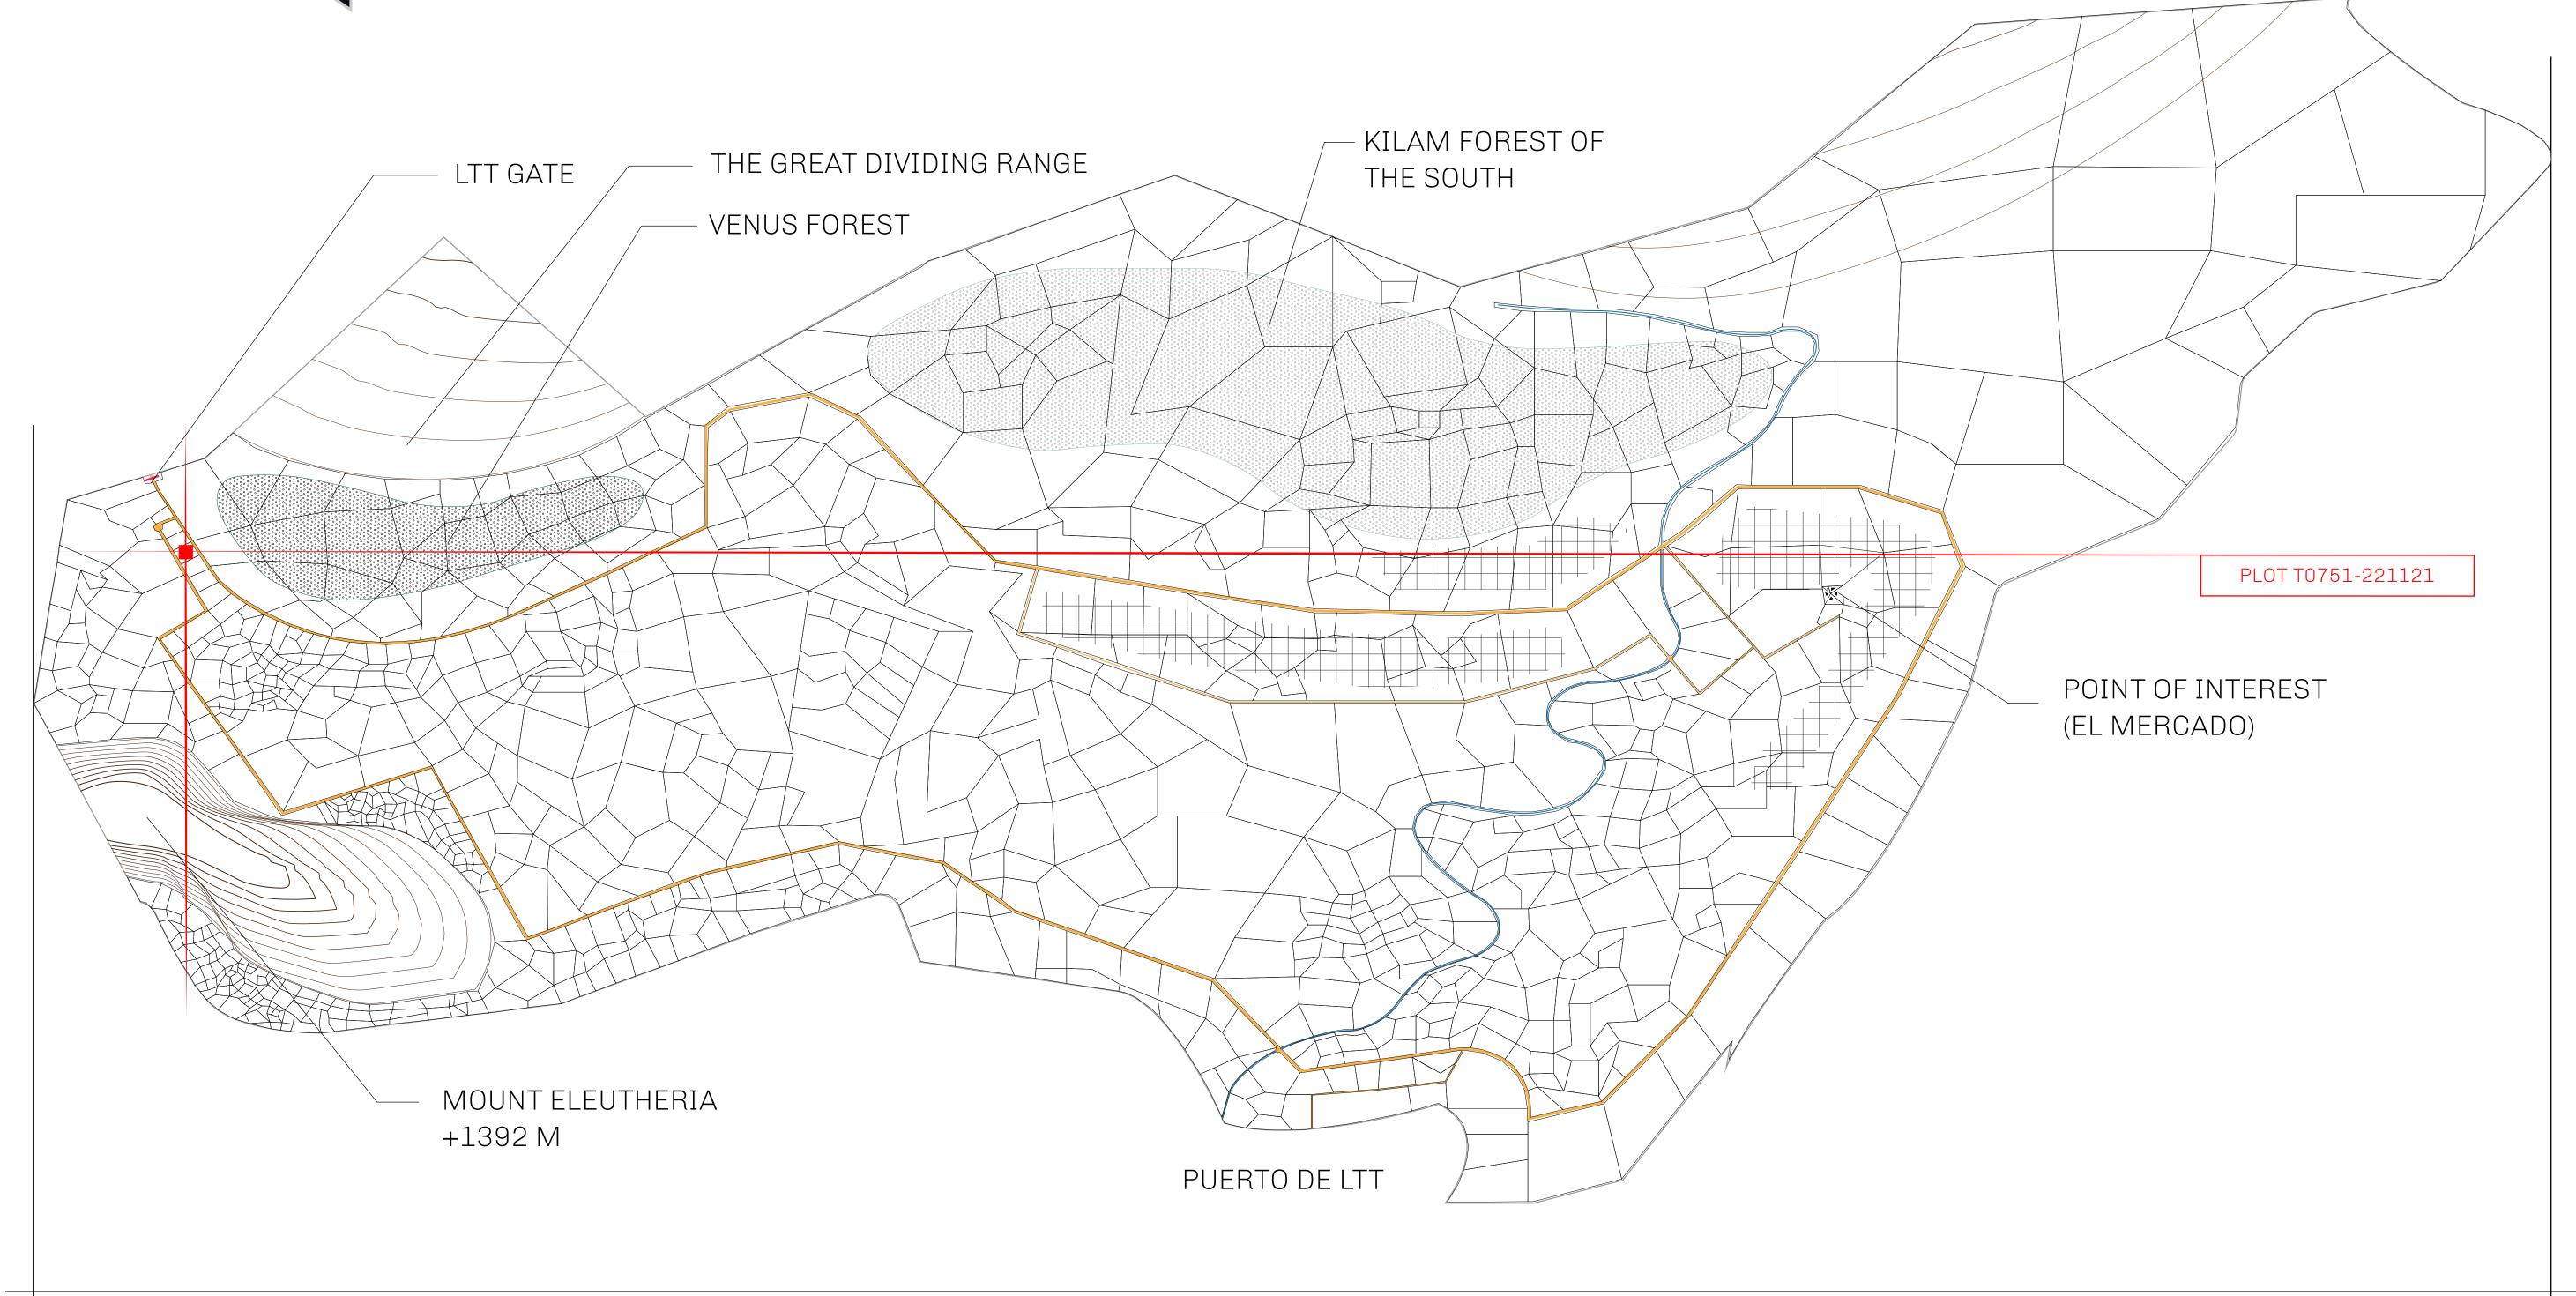

## THE SPANISH ARMADA

The most flamboyant of all of the states, this Spanish-speaking territory houses a clash of cultures. From the LTT trades in the El Mercado district to the solicitations for invites to the Great Empire, and even the traveling Caravans, it is a transient place; people are always on the move on the way to the Great Empire or a trek through the Dividing Range to the Royaume De Satoshi. Commerce uses derivations of LTT such as LTTE, LTTB, and LTTC.

## GEOGRAPHY

COASTLINE
BORDERS
HIGHEST POINT
LOWEST POINT
PLOTS
SCALE

193.03 KM (119.94 MILES)
OCEAN, THE GREAT EMPIRE
MT ELEUTHERIA +1392 M
PUERTO DE LTT 0 M

1045

1:50000

## H.M. LNFT Land Registry

T0751-221121

TITLE NUMBER

TERRITORIO LTT ST

ISSUED 22 November 2021

SCALE **1/50000** 

OWNER ENTITLEMENT

Type W-T: Share of 0.1% of all BUN sales (rewarded in Credits) plus 1% of all LTT redeemed based on