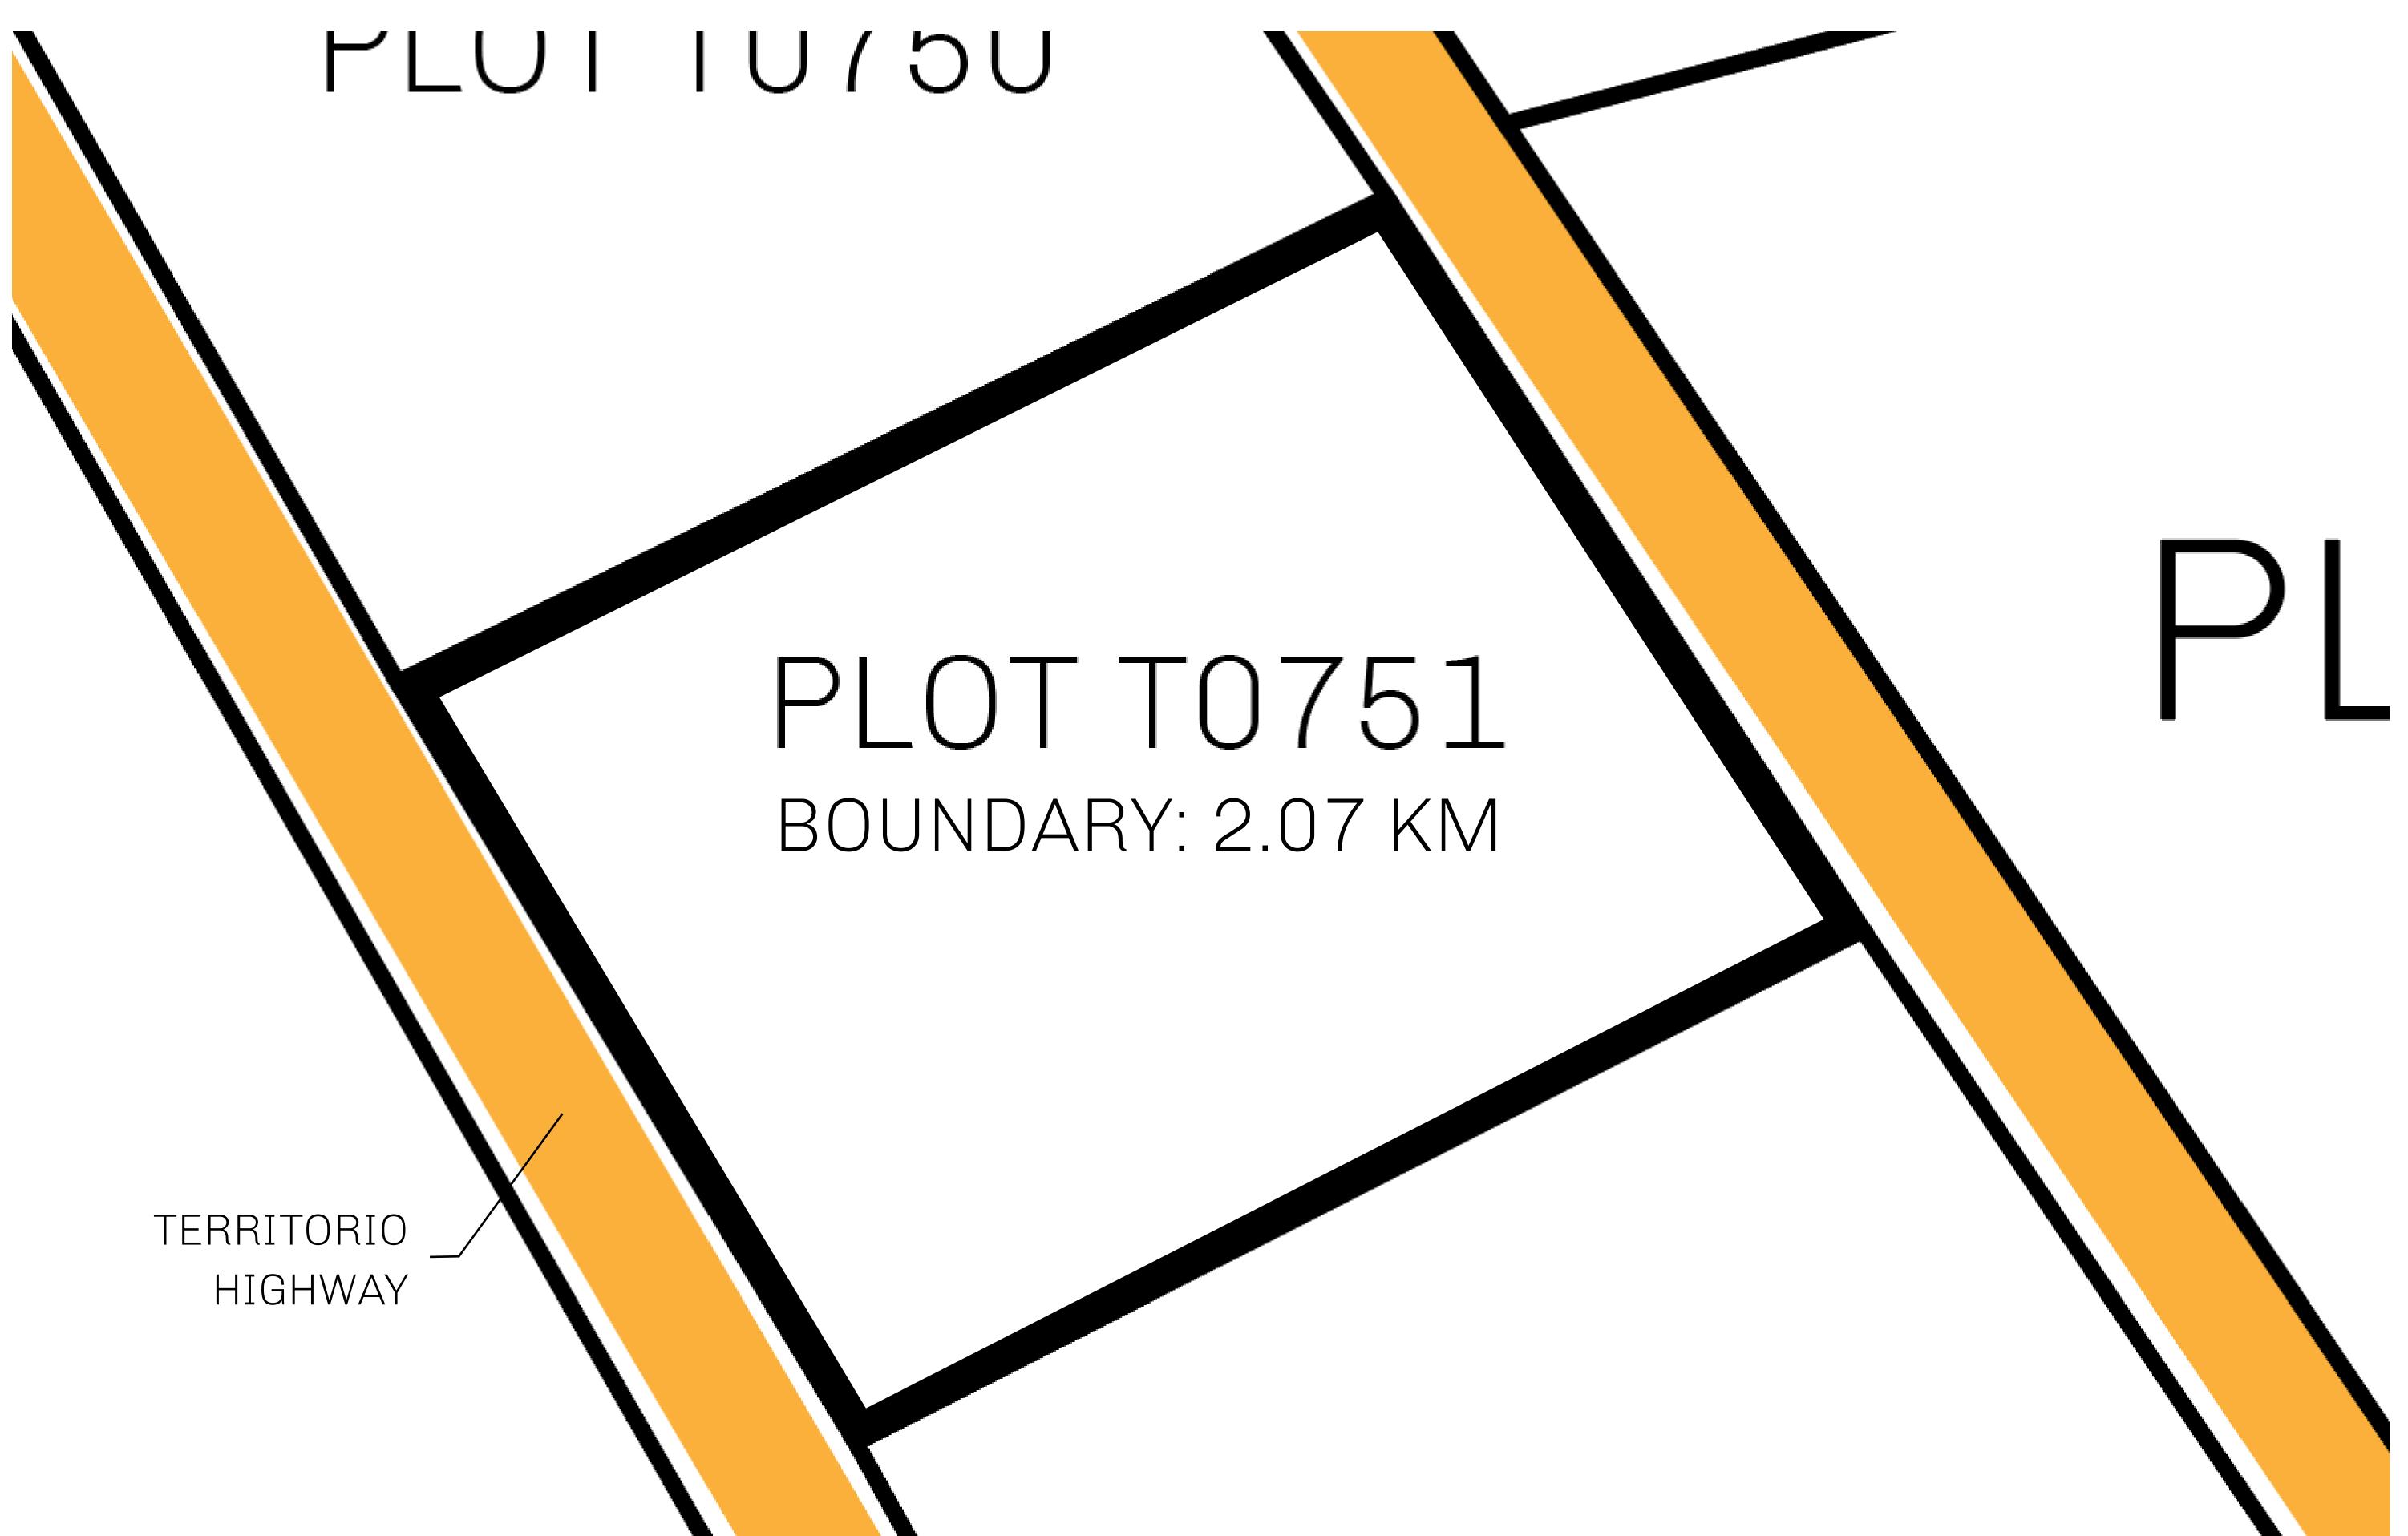

## H.M. LNFT Land Registry

T0751-221121

TITLE NUMBER

TERRITORIO LTT ST

ISSUED 22 November 2021

SCALE **1/50000** 

OWNER ENTITLEMENT

Type W-T: Share of 0.1% of all BUN sales (rewarded in Credits) plus 1% of all LTT redeemed based on