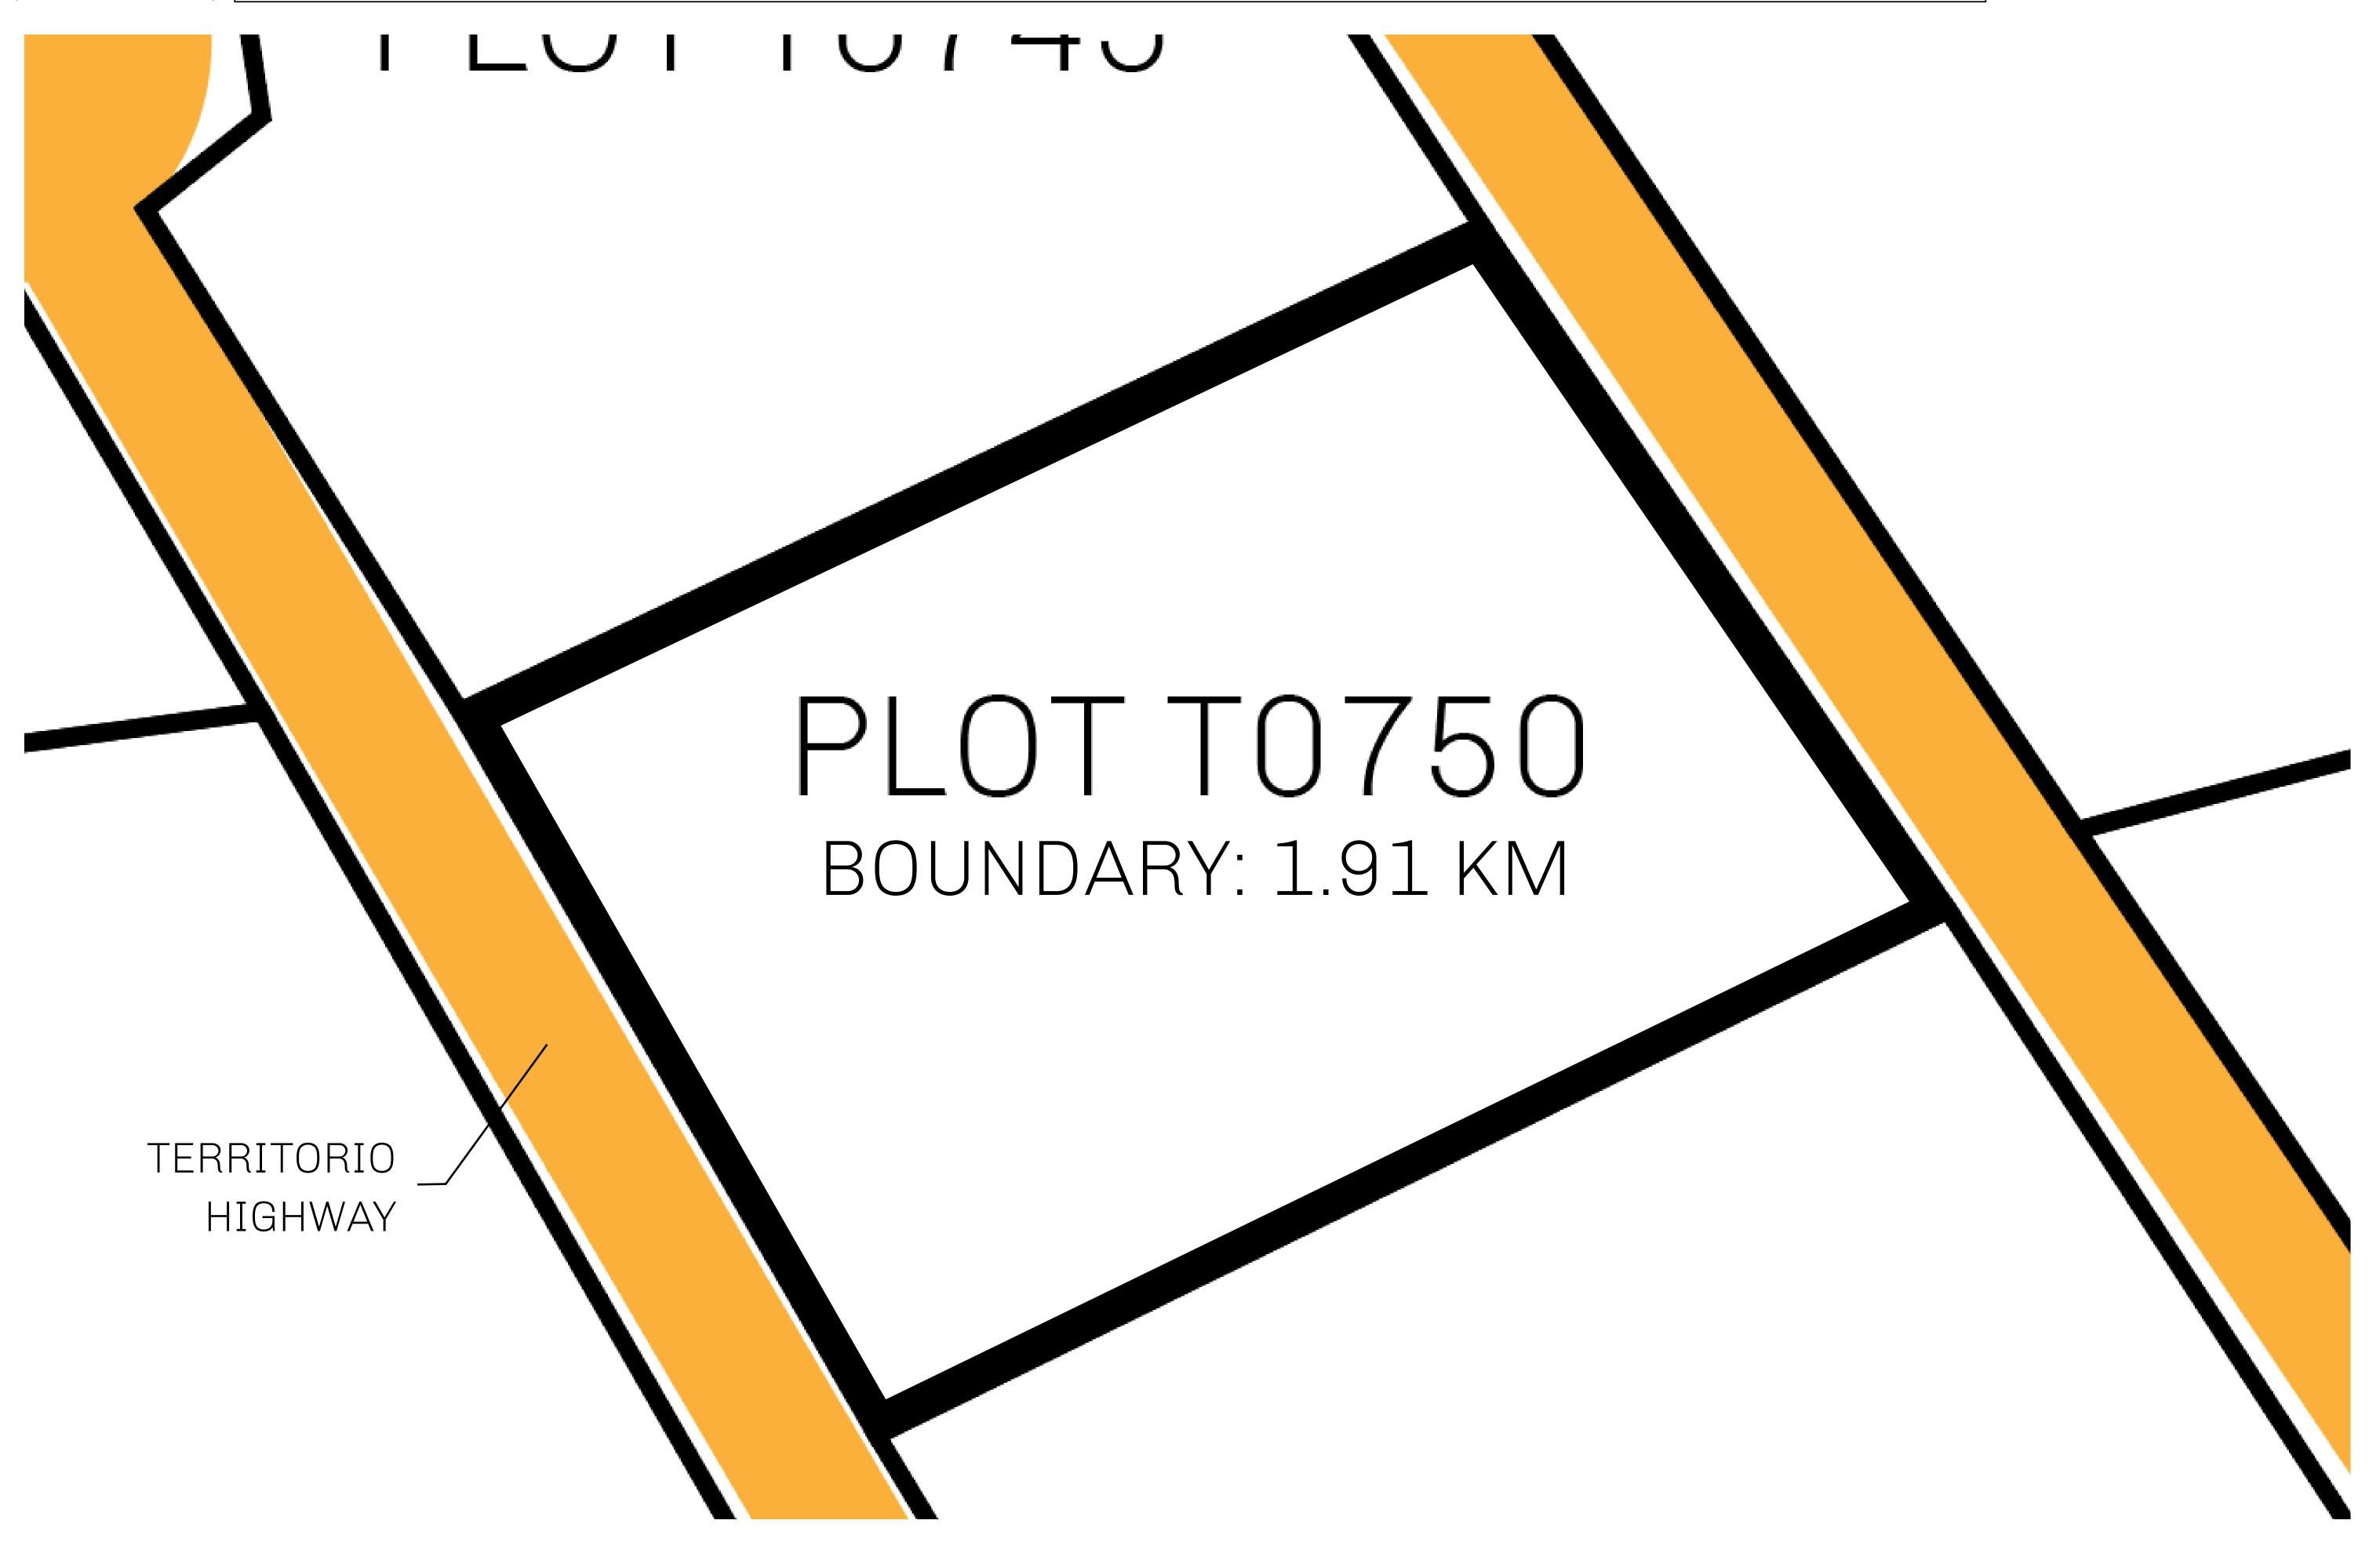

## H.M. LNFT Land Registry

TITLE NUMBER

T0750-221121

ADMINISTRATIVE AREA

TERRITORIO LTT ST

ISSUED 22 November 2021 .

SCALE **1/50000** 

OWNER ENTITLEMENT