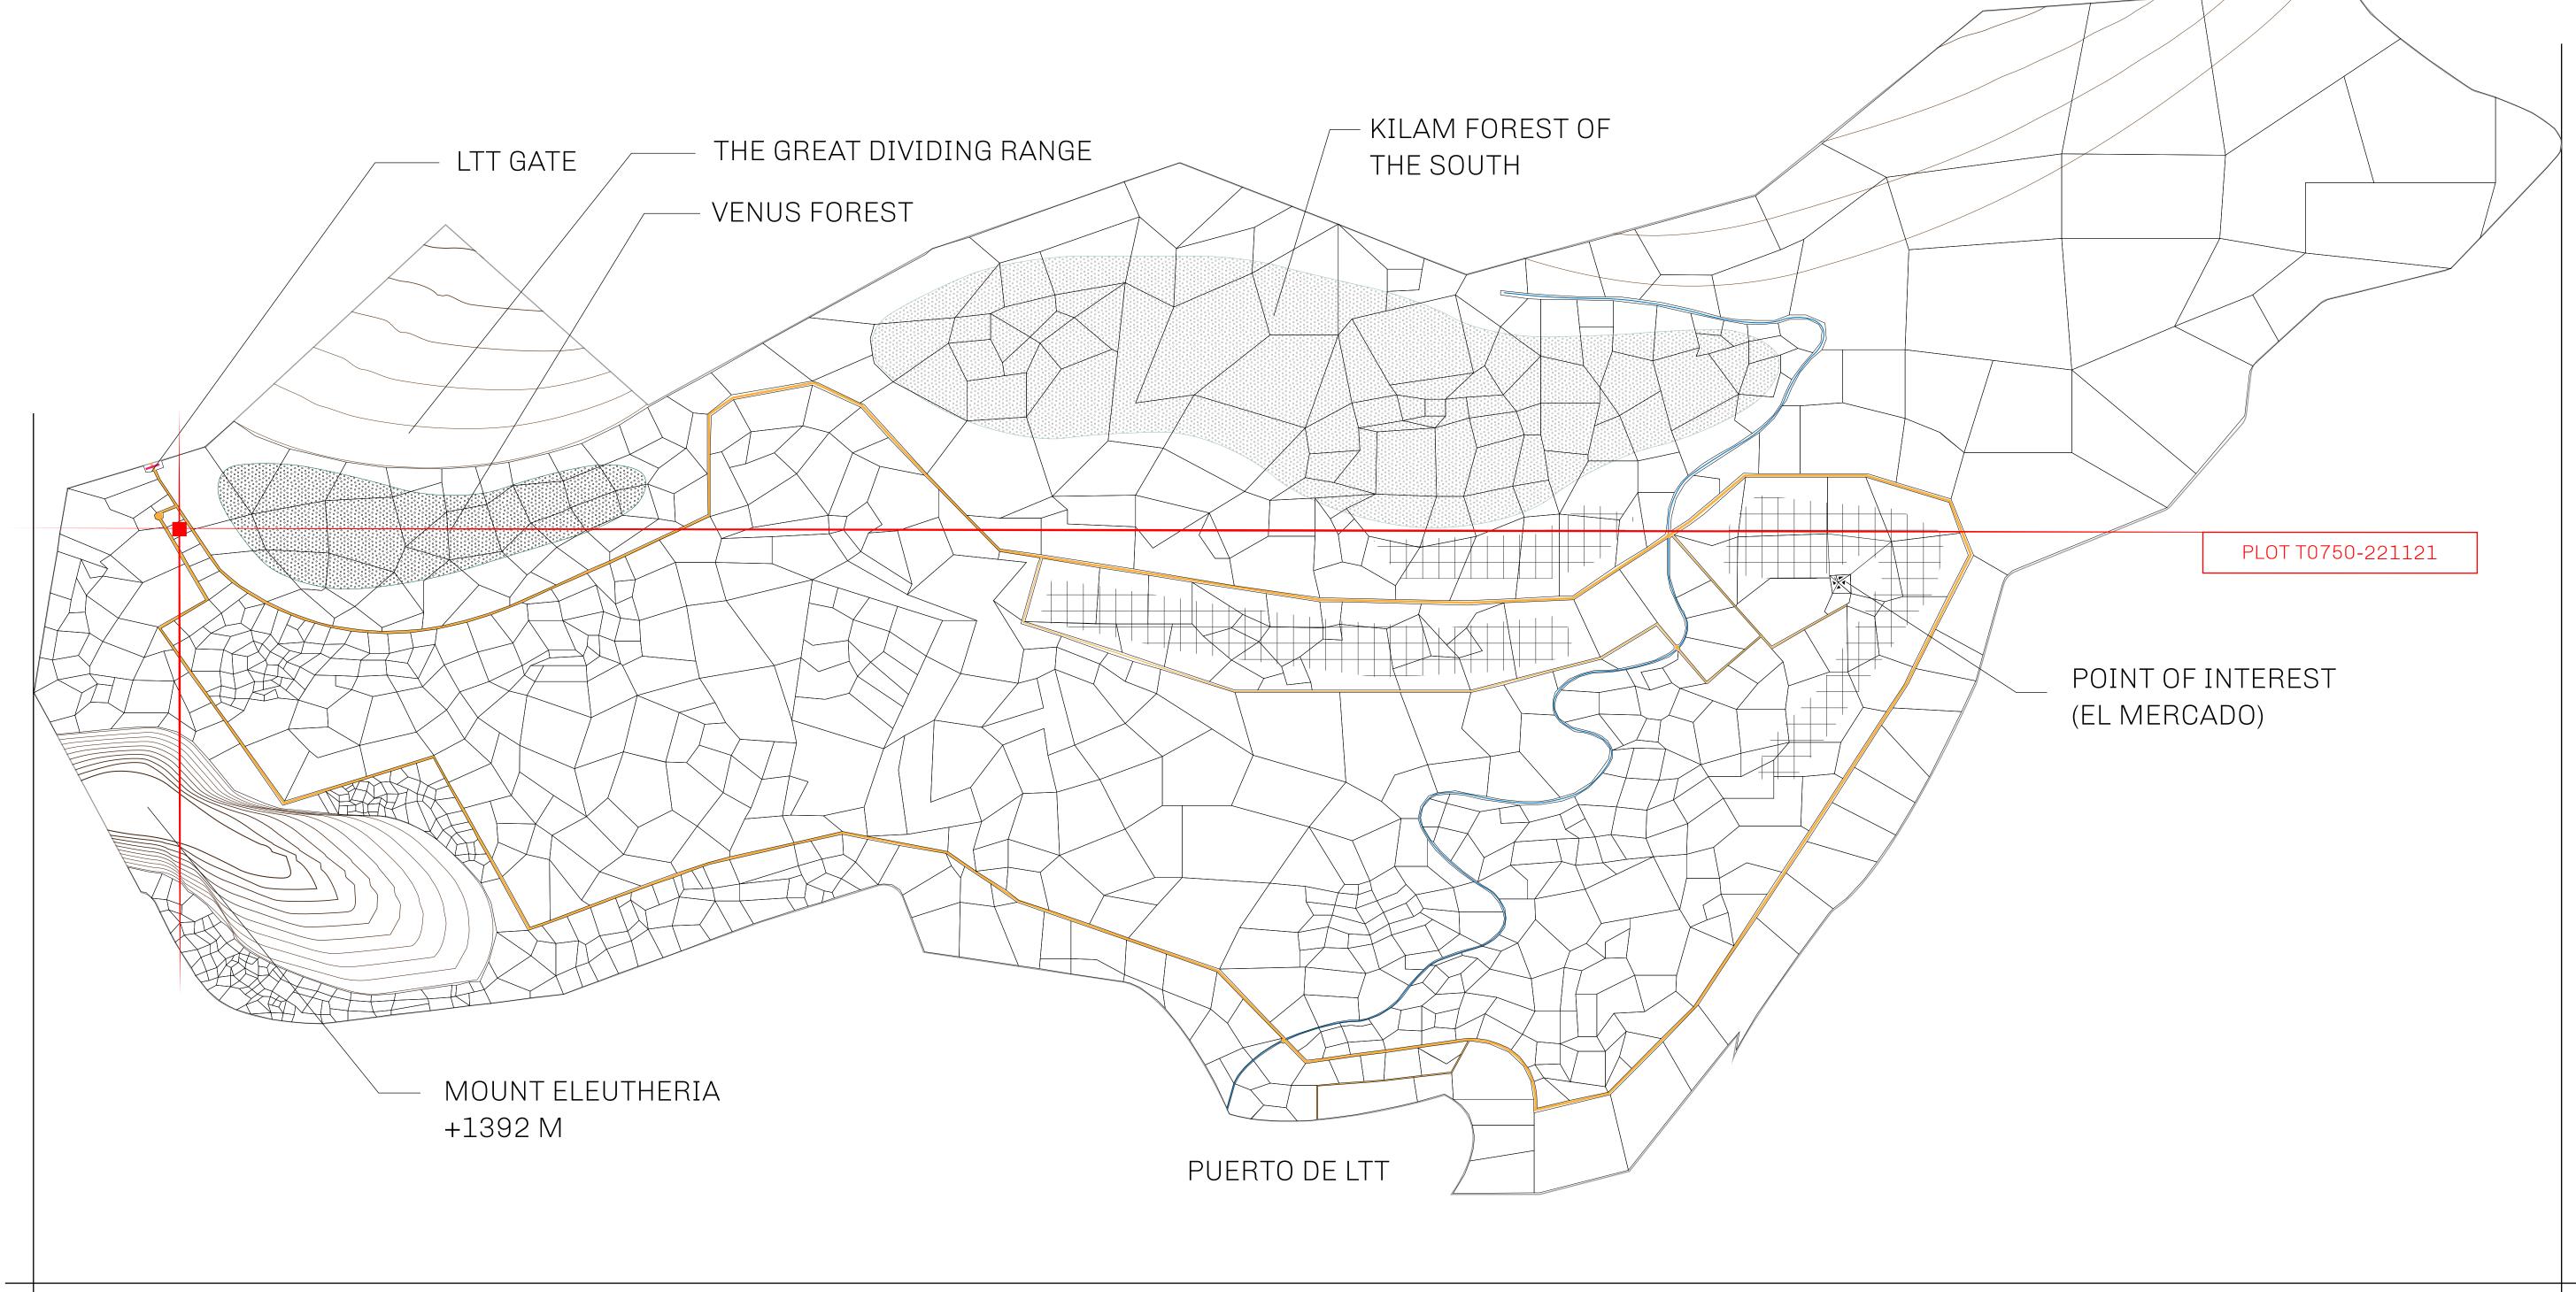

## THE SPANISH ARMADA

The most flamboyant of all of the states, this Spanish-speaking territory houses a clash of cultures. From the LTT trades in the El Mercado district to the solicitations for invites to the Great Empire, and even the traveling Caravans, it is a transient place; people are always on the move on the way to the Great Empire or a trek through the Dividing Range to the Royaume De Satoshi. Commerce uses derivations of LTT such as LTTE, LTTB, and LTTC.

## GEOGRAPHY

COASTLINE
BORDERS
HIGHEST POINT
LOWEST POINT
PLOTS
SCALE

193.03 KM (119.94 MILES)
OCEAN, THE GREAT EMPIRE
MT ELEUTHERIA +1392 M
PUERTO DE LTT 0 M

1045

1:50000

## H.M. LNFT Land Registry

TITLE NUMBER

T0750-221121

ADMINISTRATIVE AREA

TERRITORIO LTT ST

ISSUED 22 November 2021 .

SCALE **1/50000** 

OWNER ENTITLEMENT