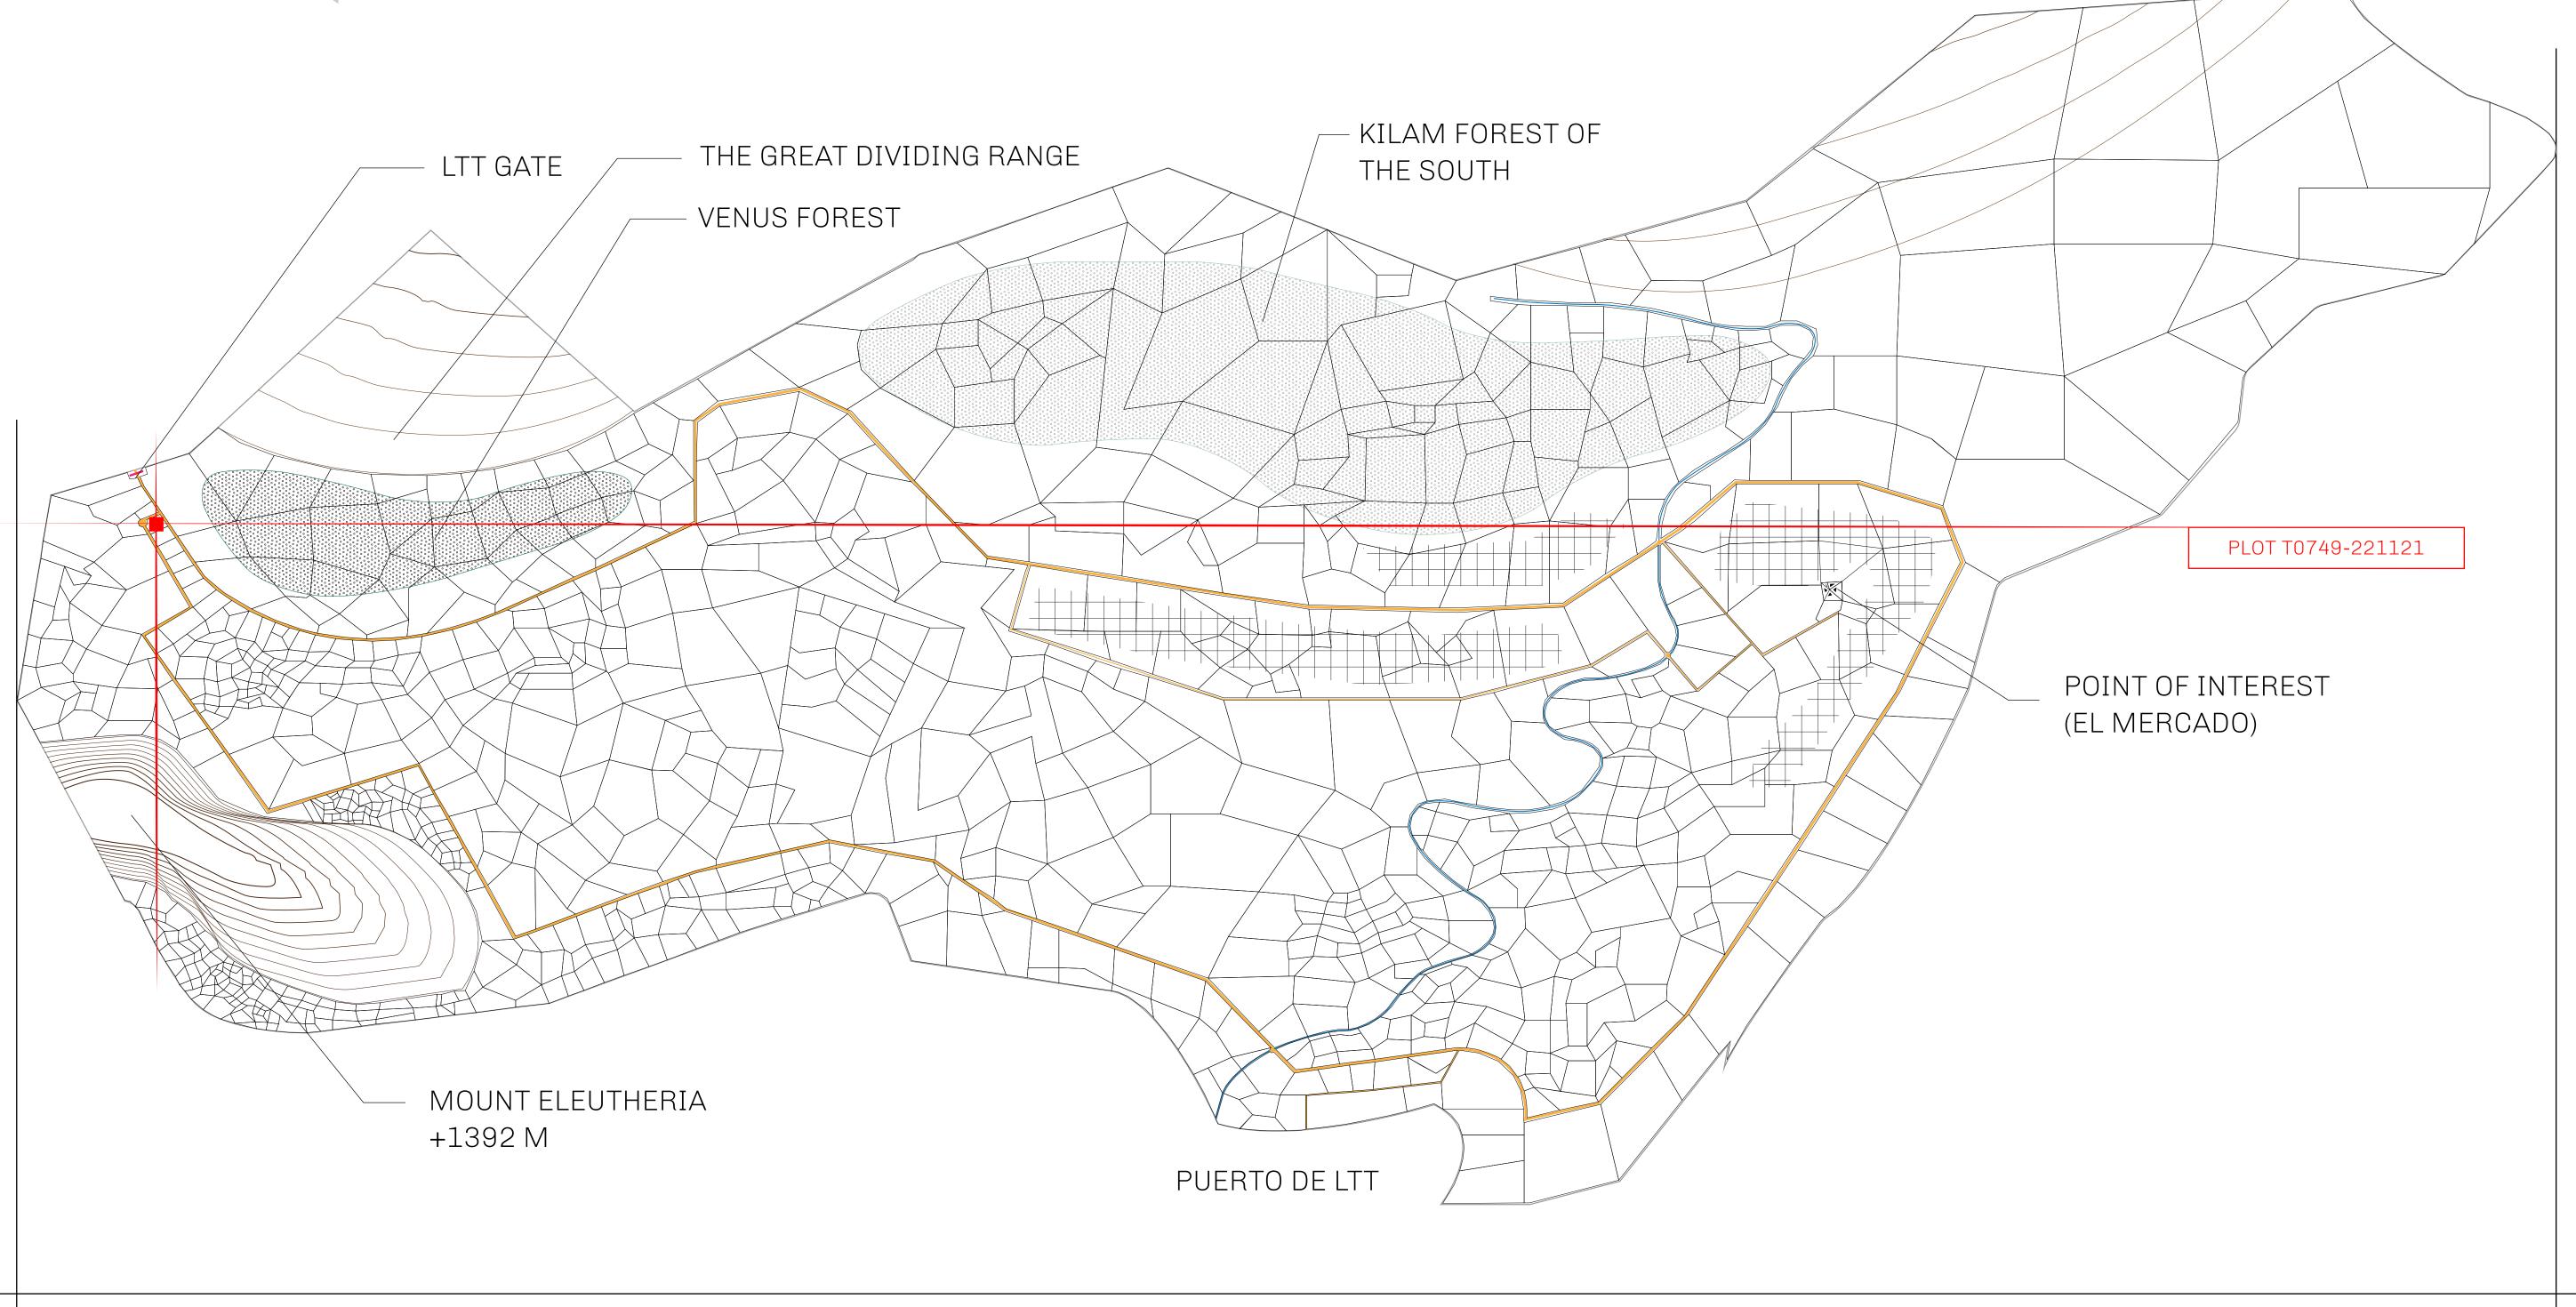

## GEOGRAPHY

COASTLINE
BORDERS
HIGHEST POINT
LOWEST POINT
PLOTS
SCALE

193.03 KM (119.94 MILES)
OCEAN, THE GREAT EMPIRE
MT ELEUTHERIA +1392 M
PUERTO DE LTT 0 M
1045

1:50000

## H.M. LNFT Land Registry

TITLE NUMBER

ADMINISTRATIVE AREA

TERRITORIO LTT ST

ISSUED 22 November 2021 .

SCALE **1/50000** 

OWNER ENTITLEMENT

Type W-T: Share of 0.1% of all BUN sales (rewarded in Credits) plus 1% of all LTT redeemed based on number of NFT Stories minted; Mint 4 NFT Stories

TERRITORIO HIGHWAY PL0TT0749 BOUNDARY: 1.85 KM