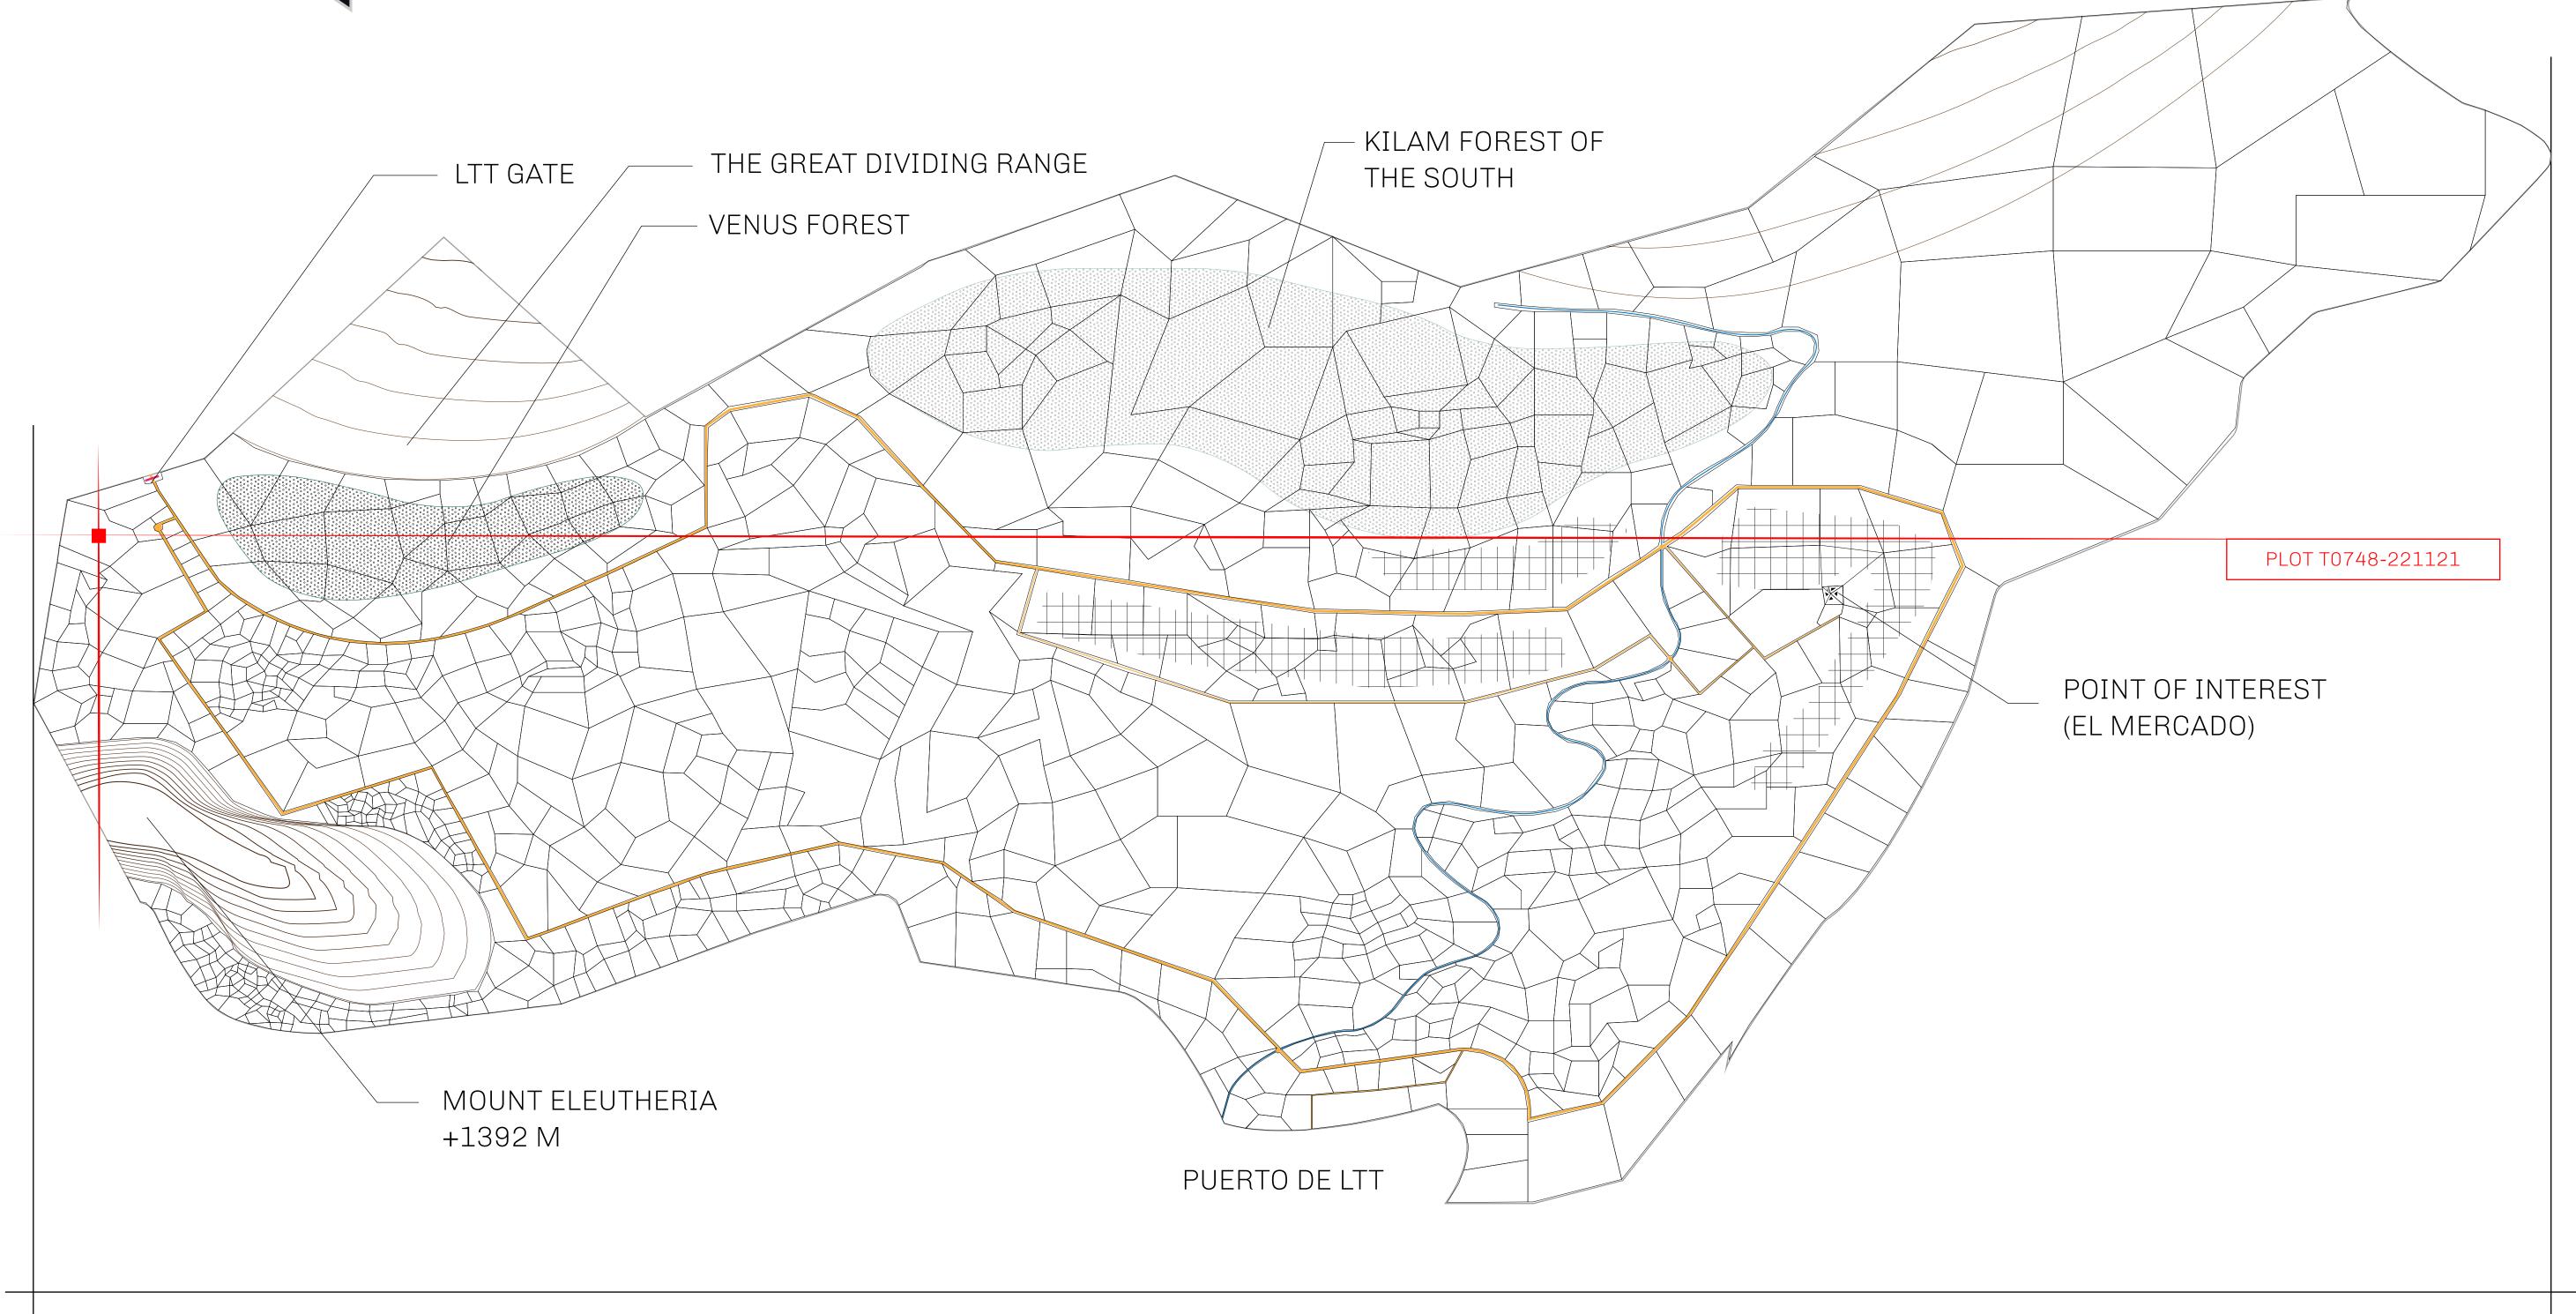

## THE SPANISH ARMADA

The most flamboyant of all of the states, this Spanish-speaking territory houses a clash of cultures. From the LTT trades in the El Mercado district to the solicitations for invites to the Great Empire, and even the traveling Caravans, it is a transient place; people are always on the move on the way to the Great Empire or a trek through the Dividing Range to the Royaume De Satoshi. Commerce uses derivations of LTT such as LTTE, LTTB, and LTTC.

## GEOGRAPHY

COASTLINE
BORDERS
HIGHEST POINT
LOWEST POINT
PLOTS
SCALE

193.03 KM (119.94 MILES)
OCEAN, THE GREAT EMPIRE
MT ELEUTHERIA +1392 M
PUERTO DE LTT 0 M

1045 1:50000

## H.M. LNFT Land Registry

TITLE NUMBER

ADMINISTRATIVE AREA

TERRITORIO LTT ST

ISSUED 22 November 2021 ...

SCALE **1/50000** 

OWNER ENTITLEMENT

Type W-T: Share of 0.1% of all BUN sales (rewarded in Credits) plus 1% of all LTT redeemed based on number of NFT Stories minted; Mint 4 NFT Stories