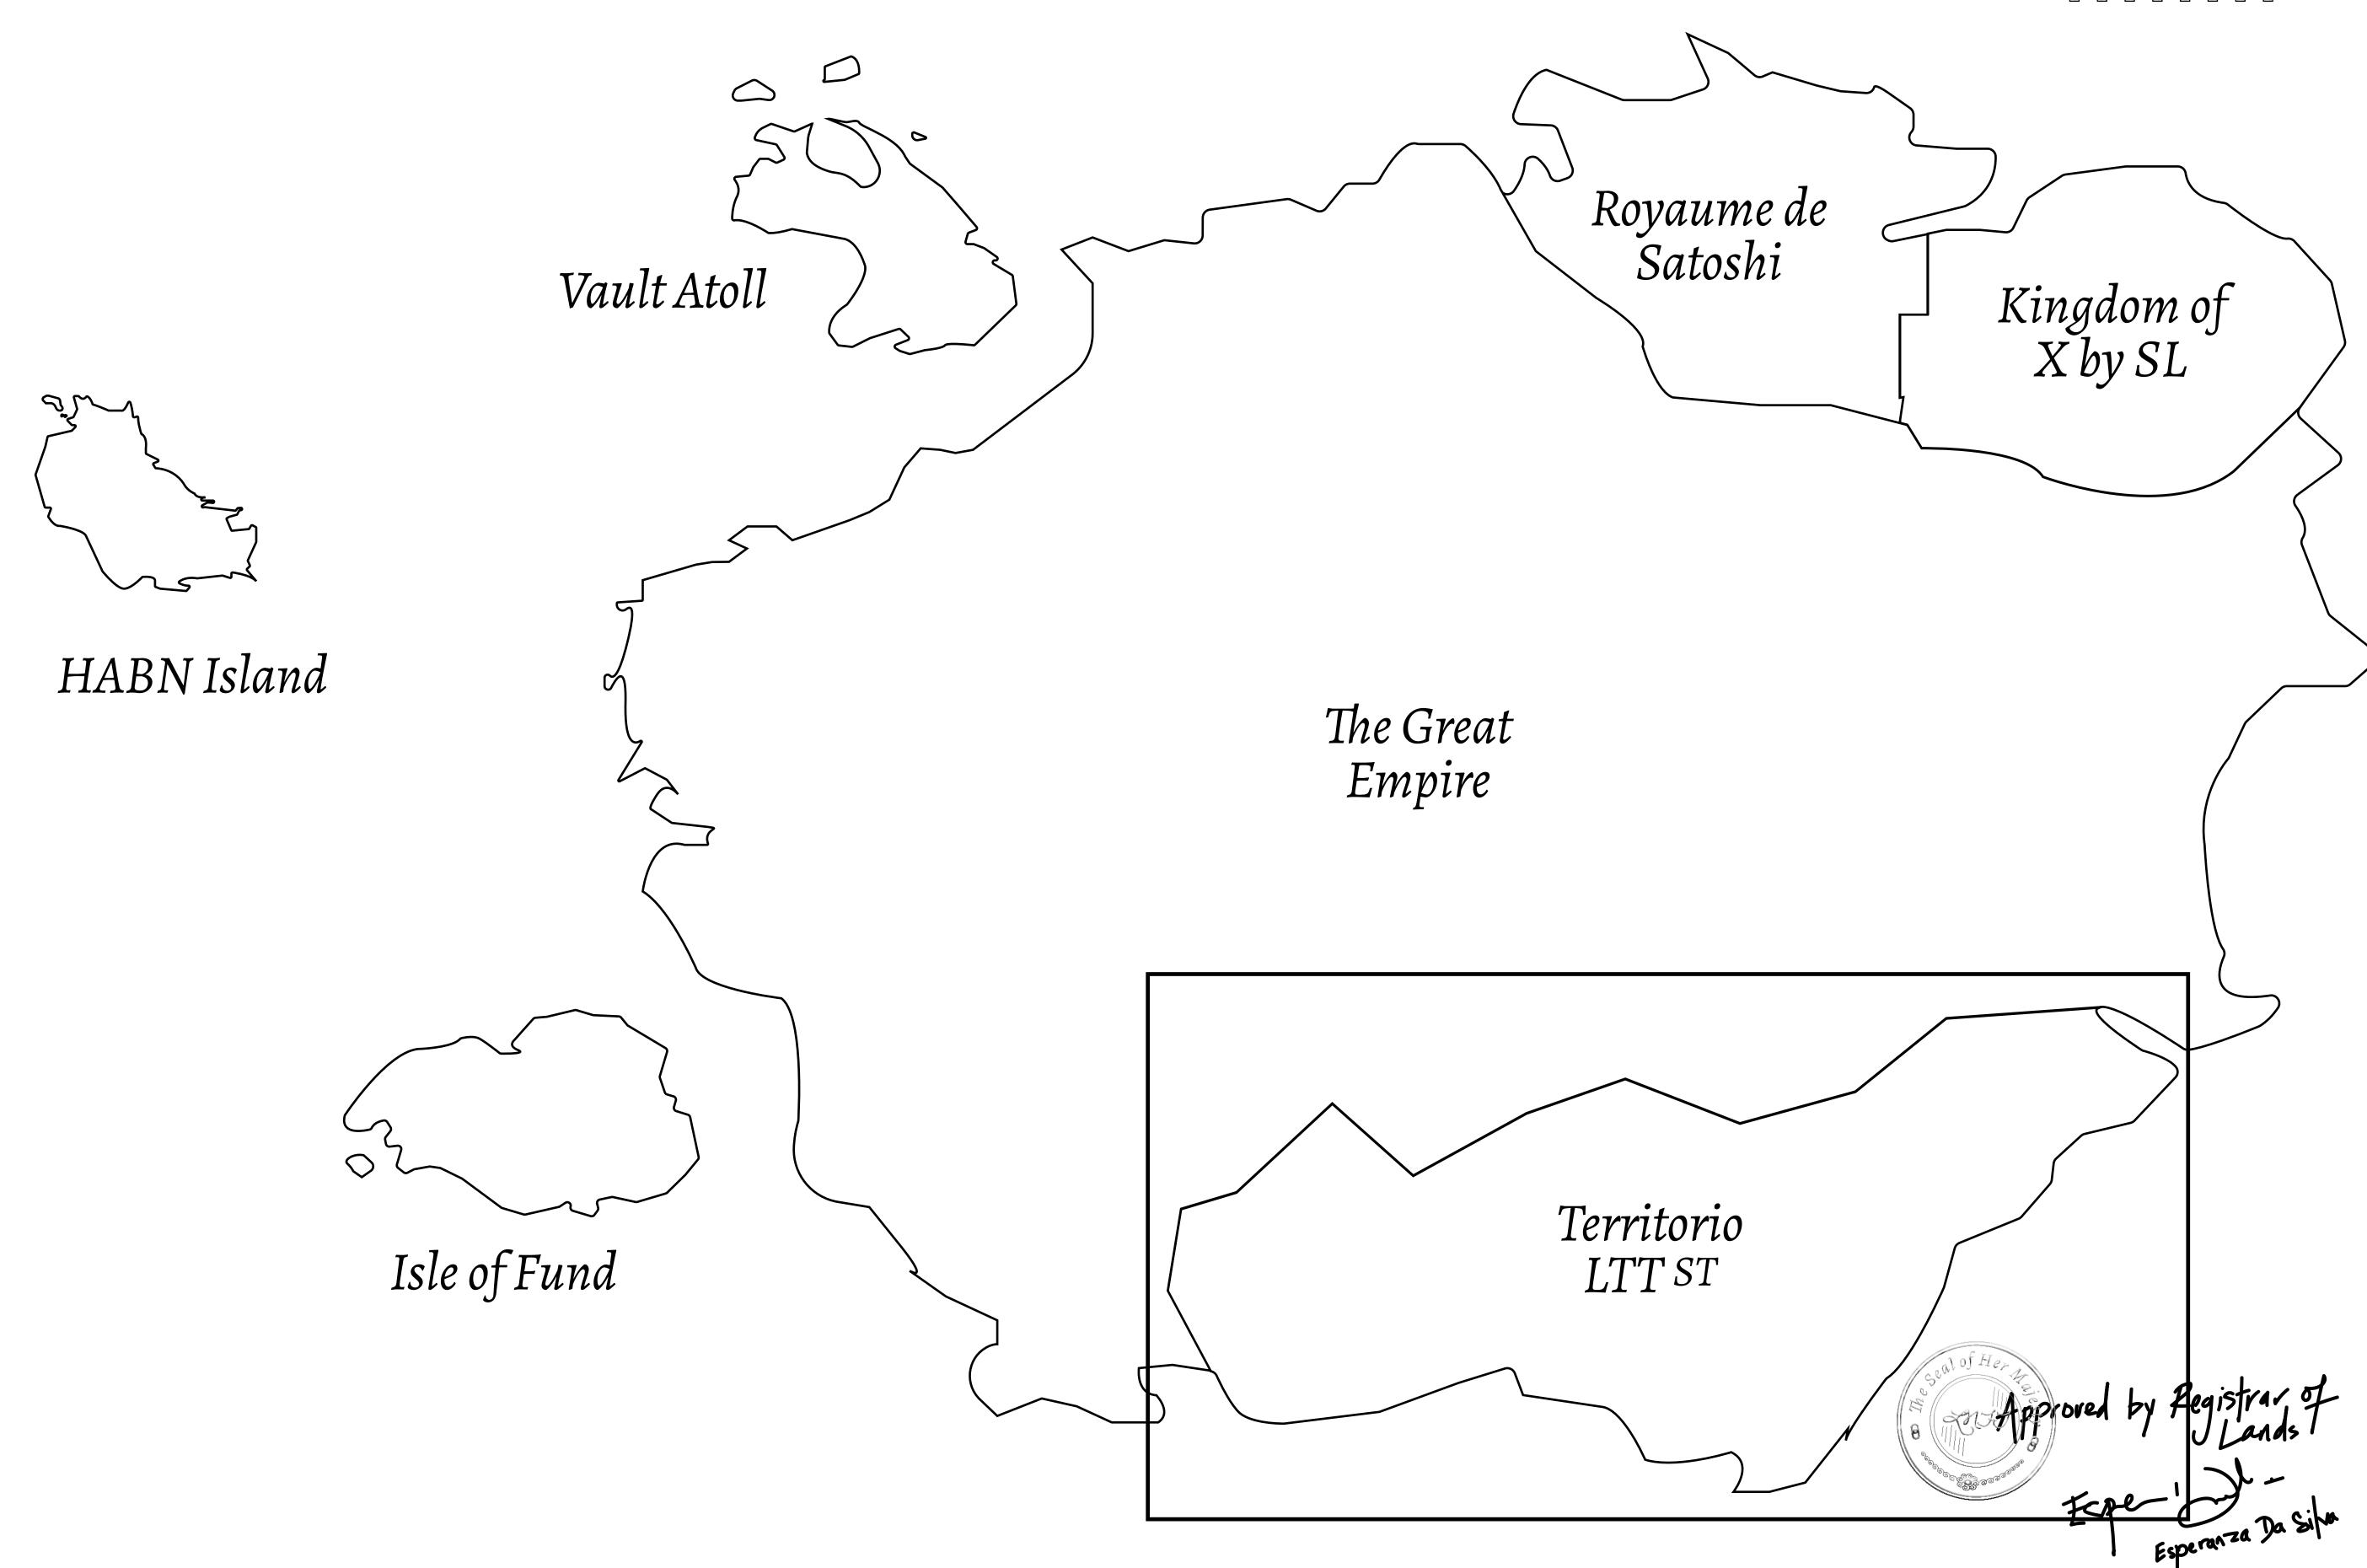

## THE SPANISH ARMADA

The most flamboyant of all of the states, this Spanish-speaking territory houses a clash of cultures. From the LTT trades in the El Mercado district to the solicitations for invites to the Great Empire, and even the traveling Caravans, it is a transient place; people are always on the move on the way to the Great Empire or a trek through the Dividing Range to the Royaume De Satoshi. Commerce uses derivations of LTT such as LTTE, LTTB, and LTTC.

## GEOGRAPHY

COASTLINE
BORDERS
HIGHEST POINT
LOWEST POINT
PLOTS
SCALE

193.03 KM (119.94 MILES)
OCEAN, THE GREAT EMPIRE
MT ELEUTHERIA +1392 M
PUERTO DE LTT 0 M

1045 1:50000

## H.M. LNFT Land Registry

TITLE NUMBER

ADMINISTRATIVE AREA

TERRITORIO LTT ST

ISSUED 22 November 2021 ...

SCALE **1/50000** 

OWNER ENTITLEMENT

Type W-T: Share of 0.1% of all BUN sales (rewarded in Credits) plus 1% of all LTT redeemed based on number of NFT Stories minted; Mint 4 NFT Stories