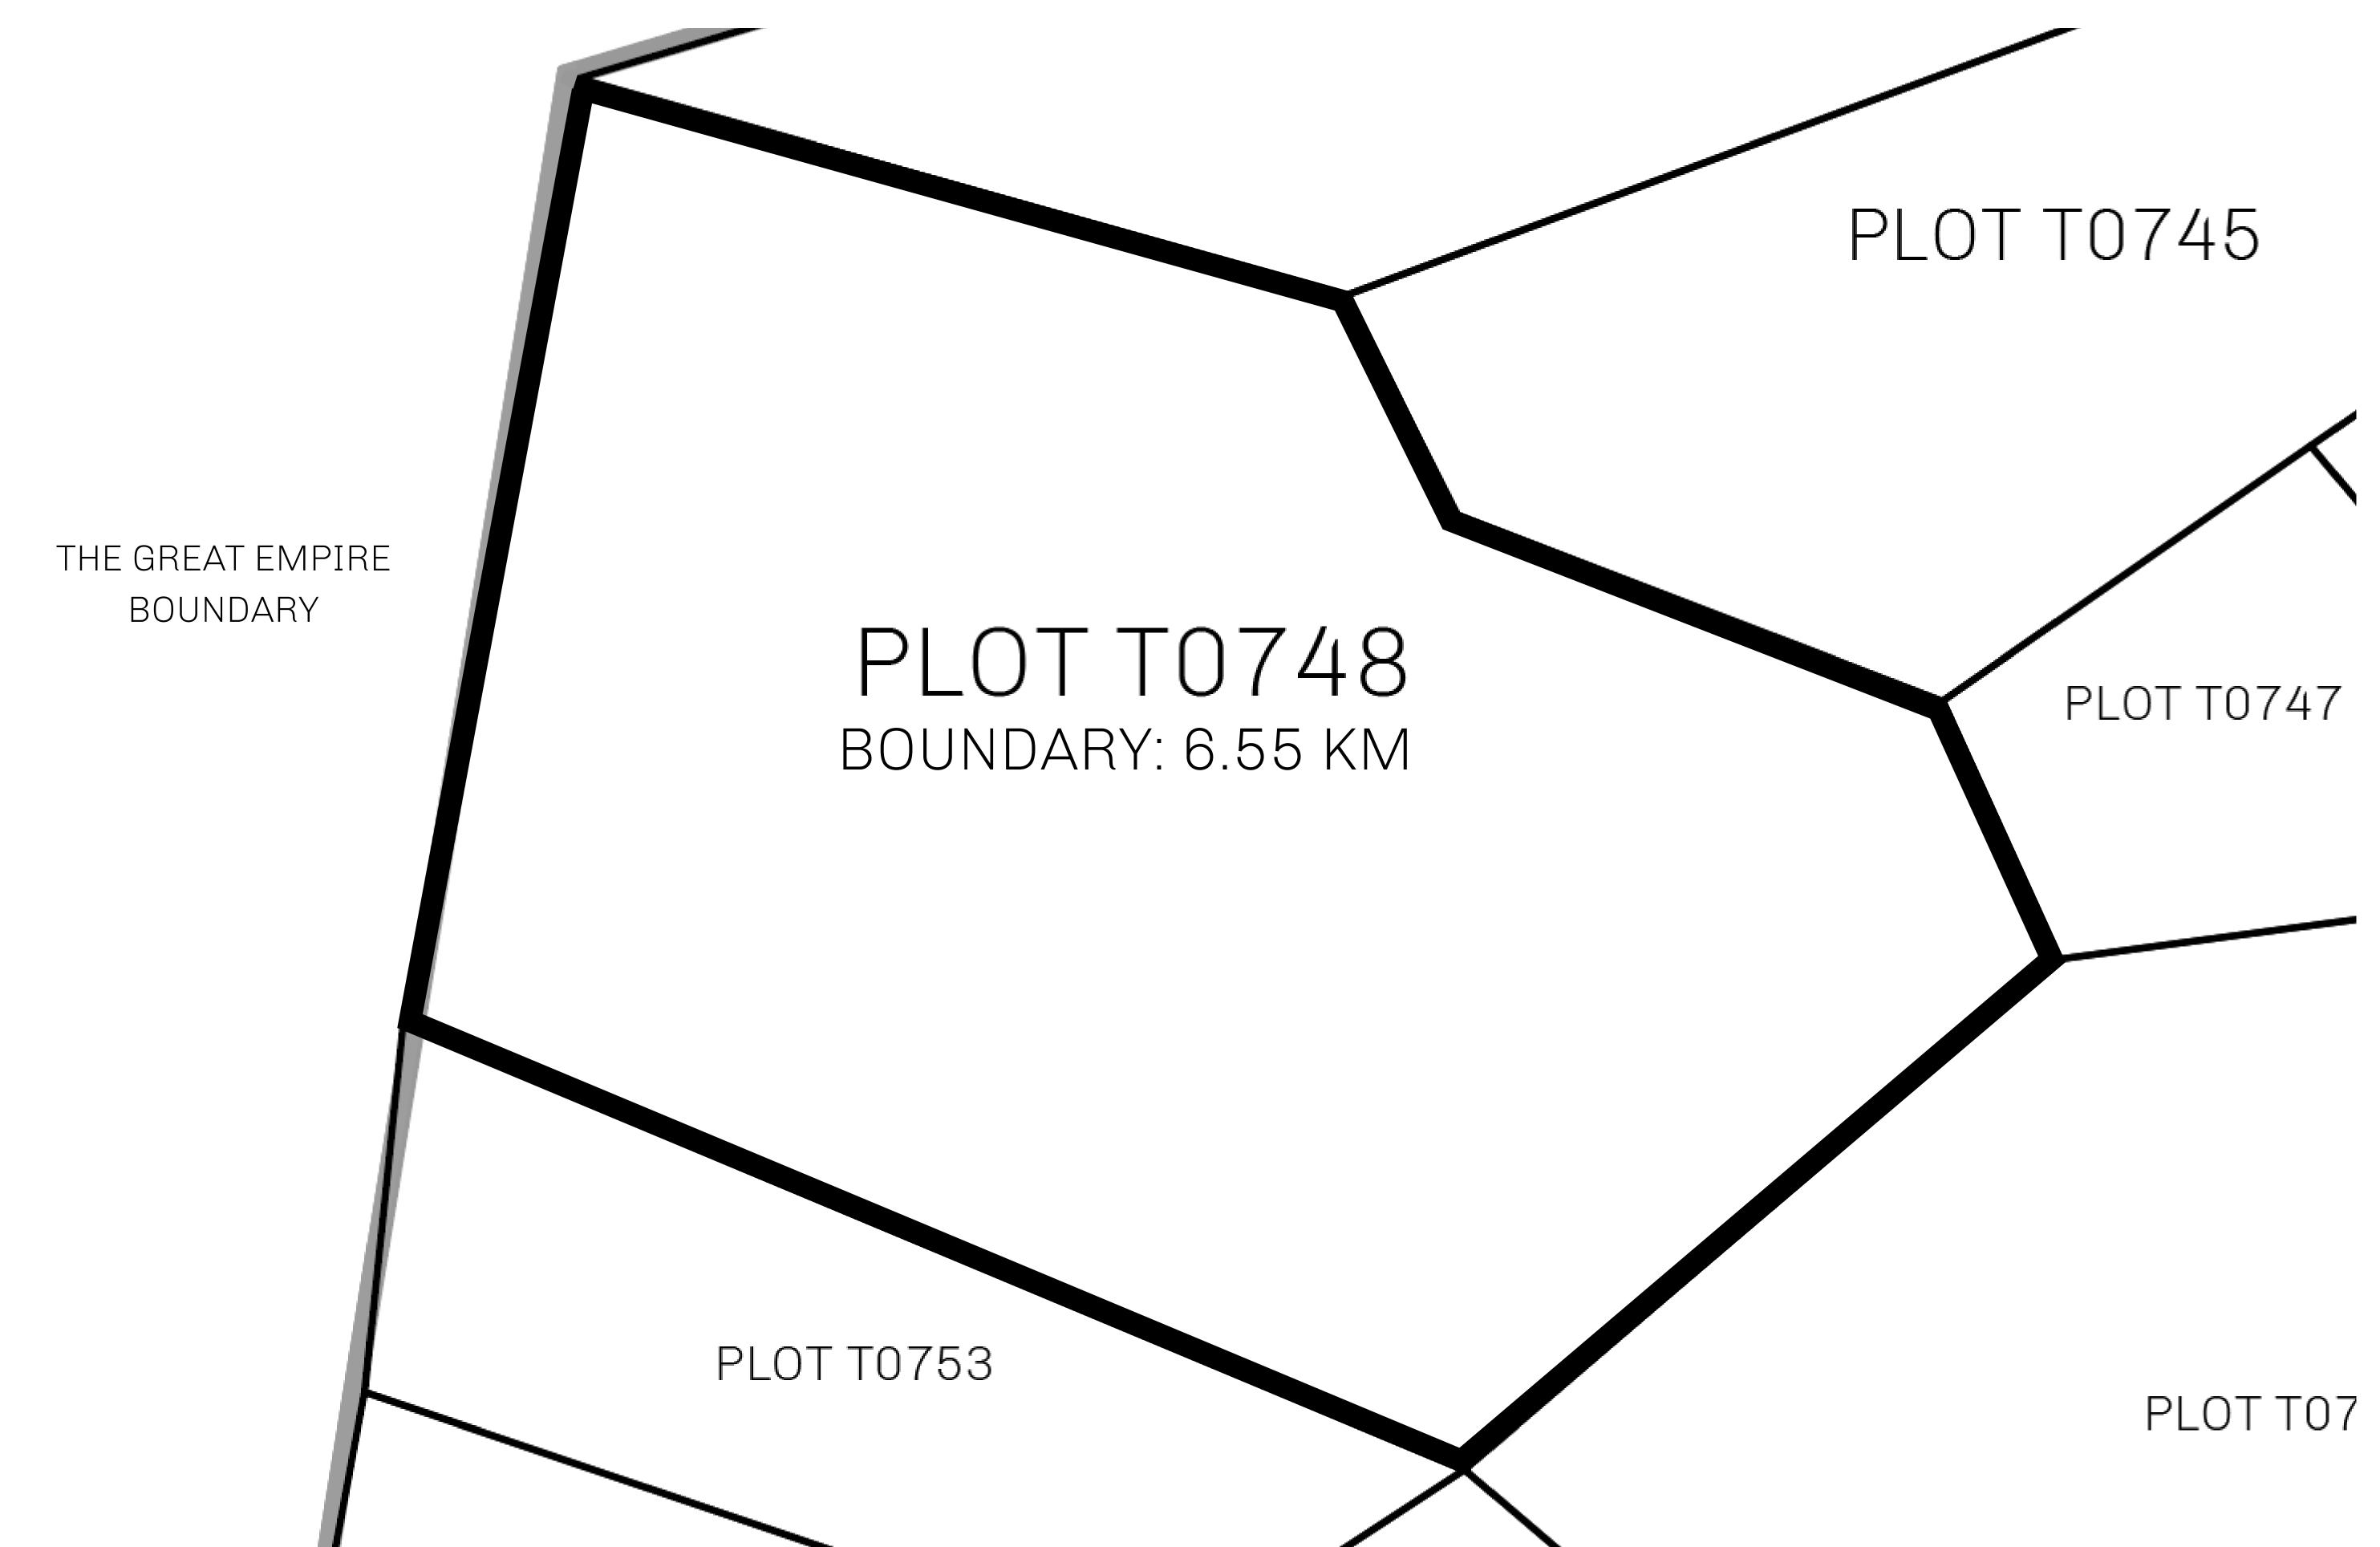

## H.M. LNFT Land Registry

TITLE NUMBER

ADMINISTRATIVE AREA

TERRITORIO LTT ST

ISSUED 22 November 2021 ...

SCALE **1/50000** 

OWNER ENTITLEMENT

Type W-T: Share of 0.1% of all BUN sales (rewarded in Credits) plus 1% of all LTT redeemed based on number of NFT Stories minted; Mint 4 NFT Stories