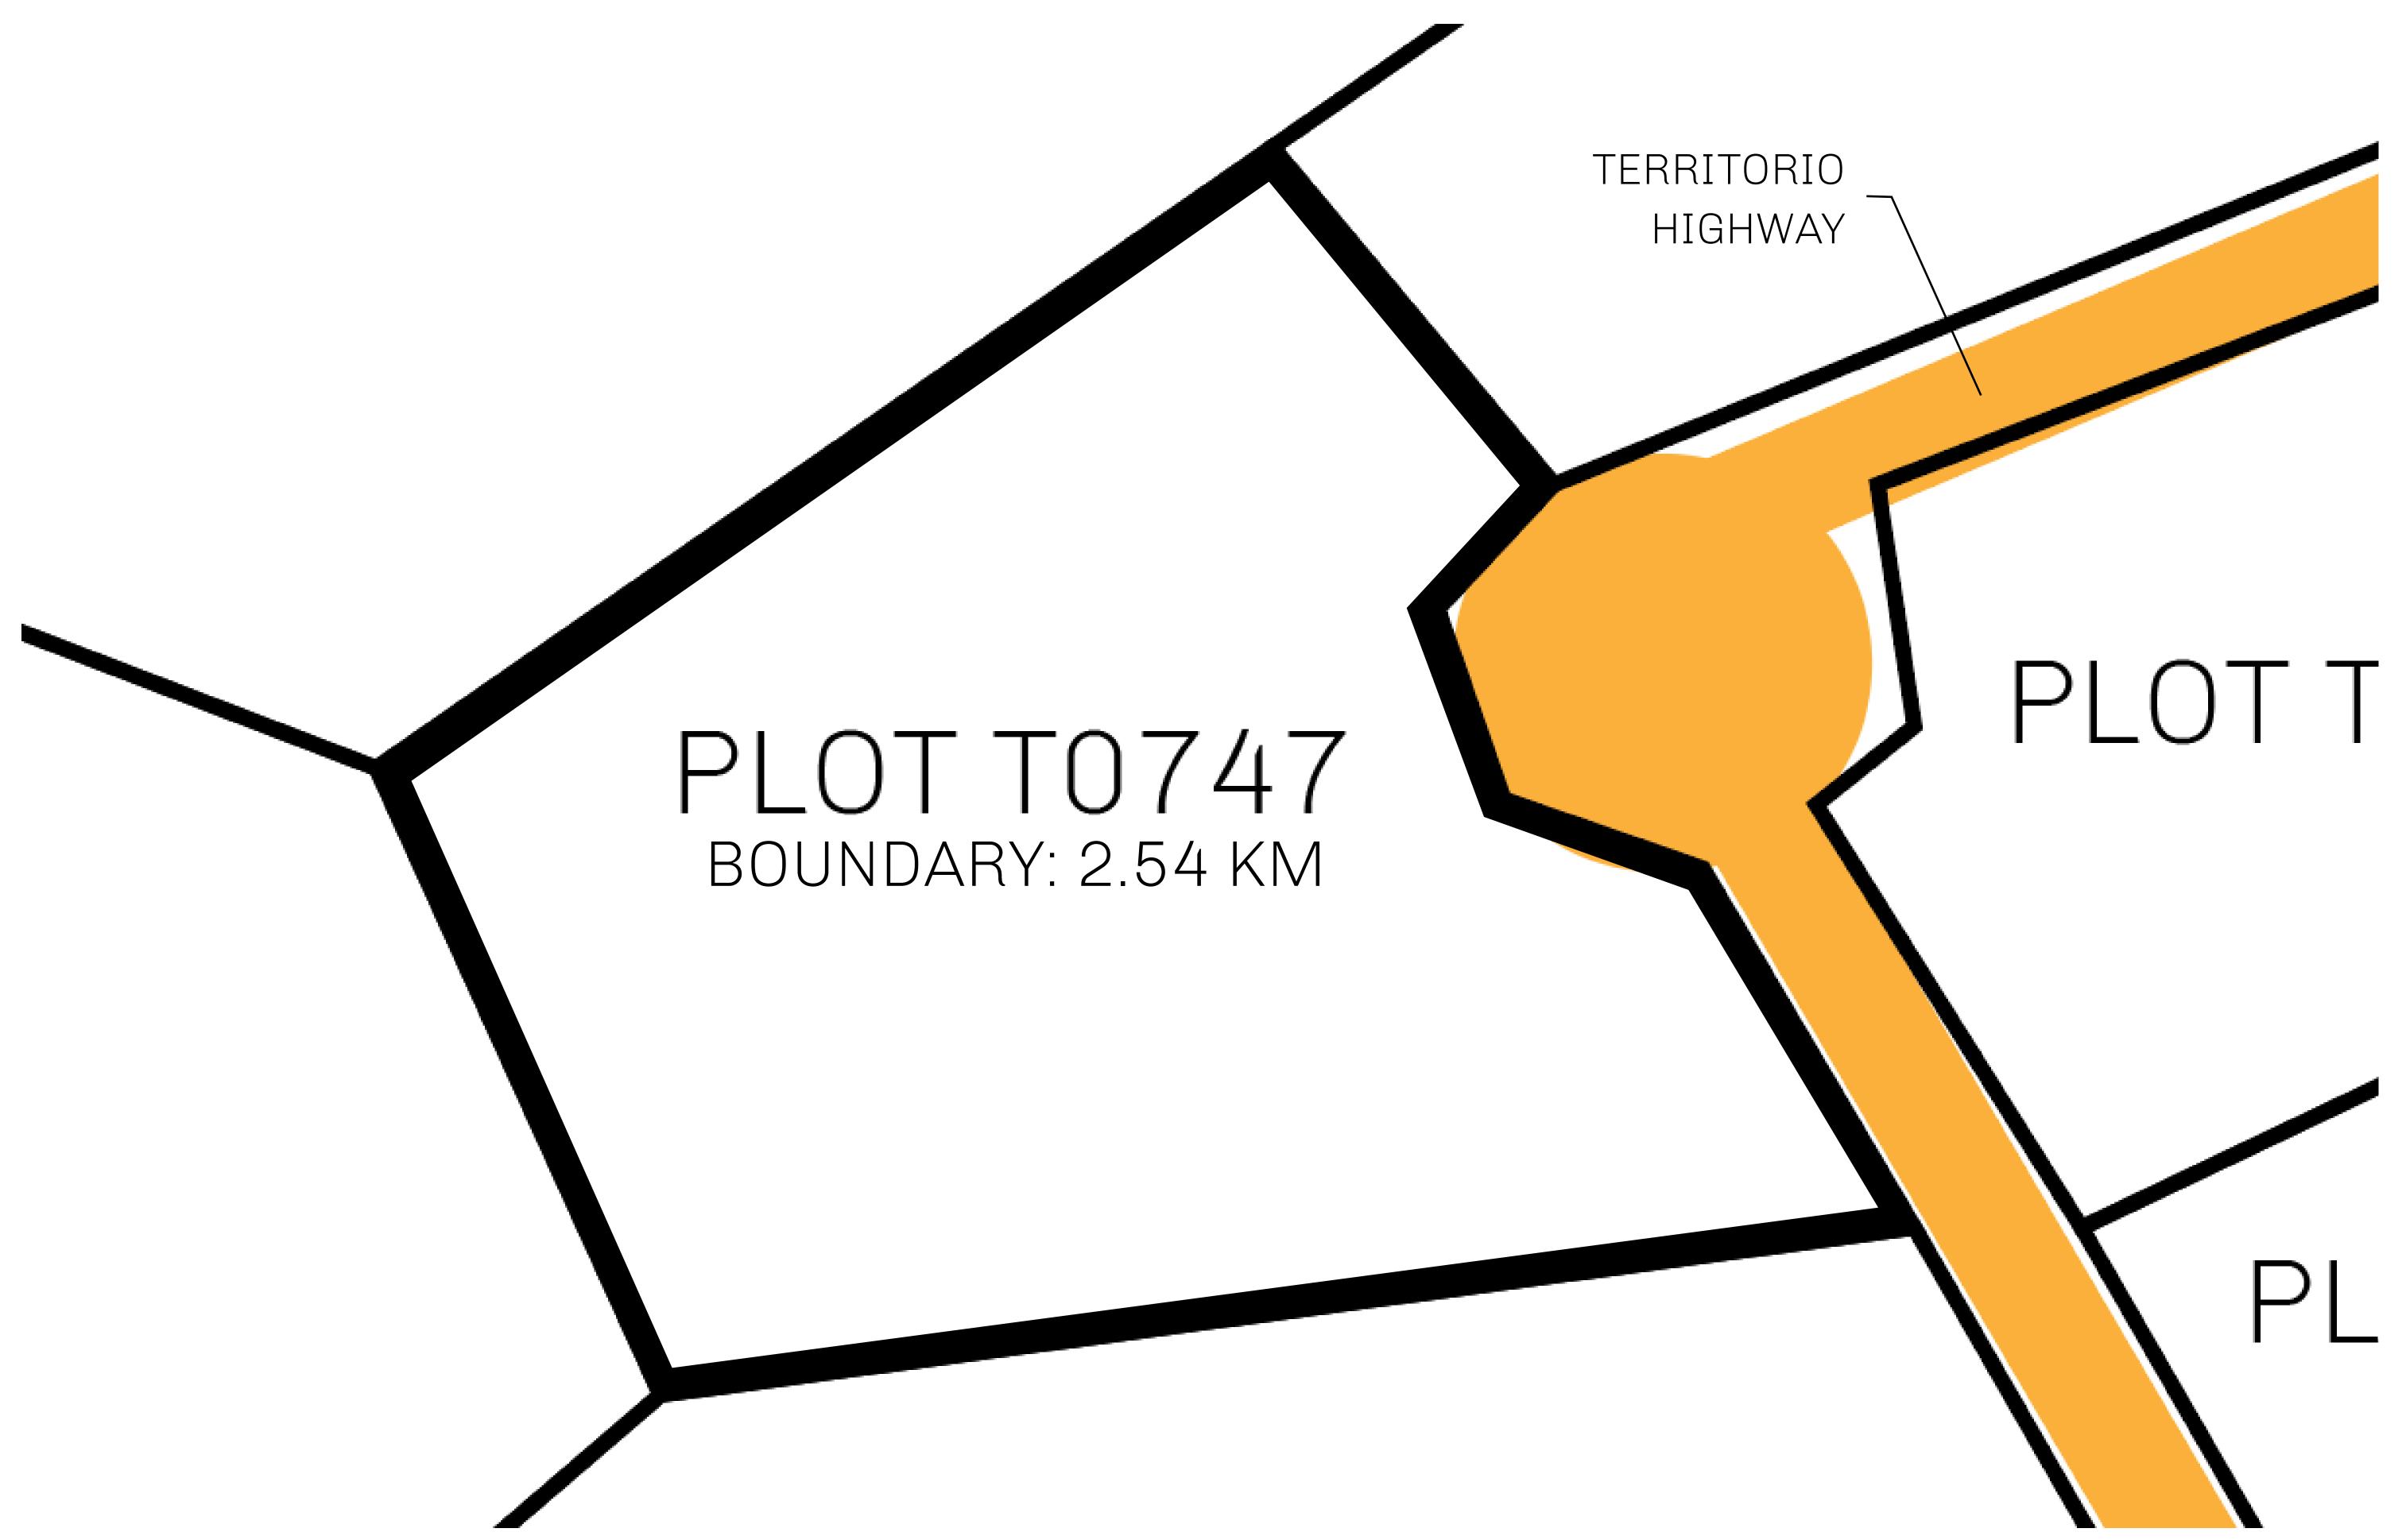

## H.M. LNFT Land Registry

TITLE NUMBER

T0747-221121

ADMINISTRATIVE AREA

TERRITORIO LTT ST

ISSUED 22 November 2021

SCALE **1/50000** 

OWNER ENTITLEMENT