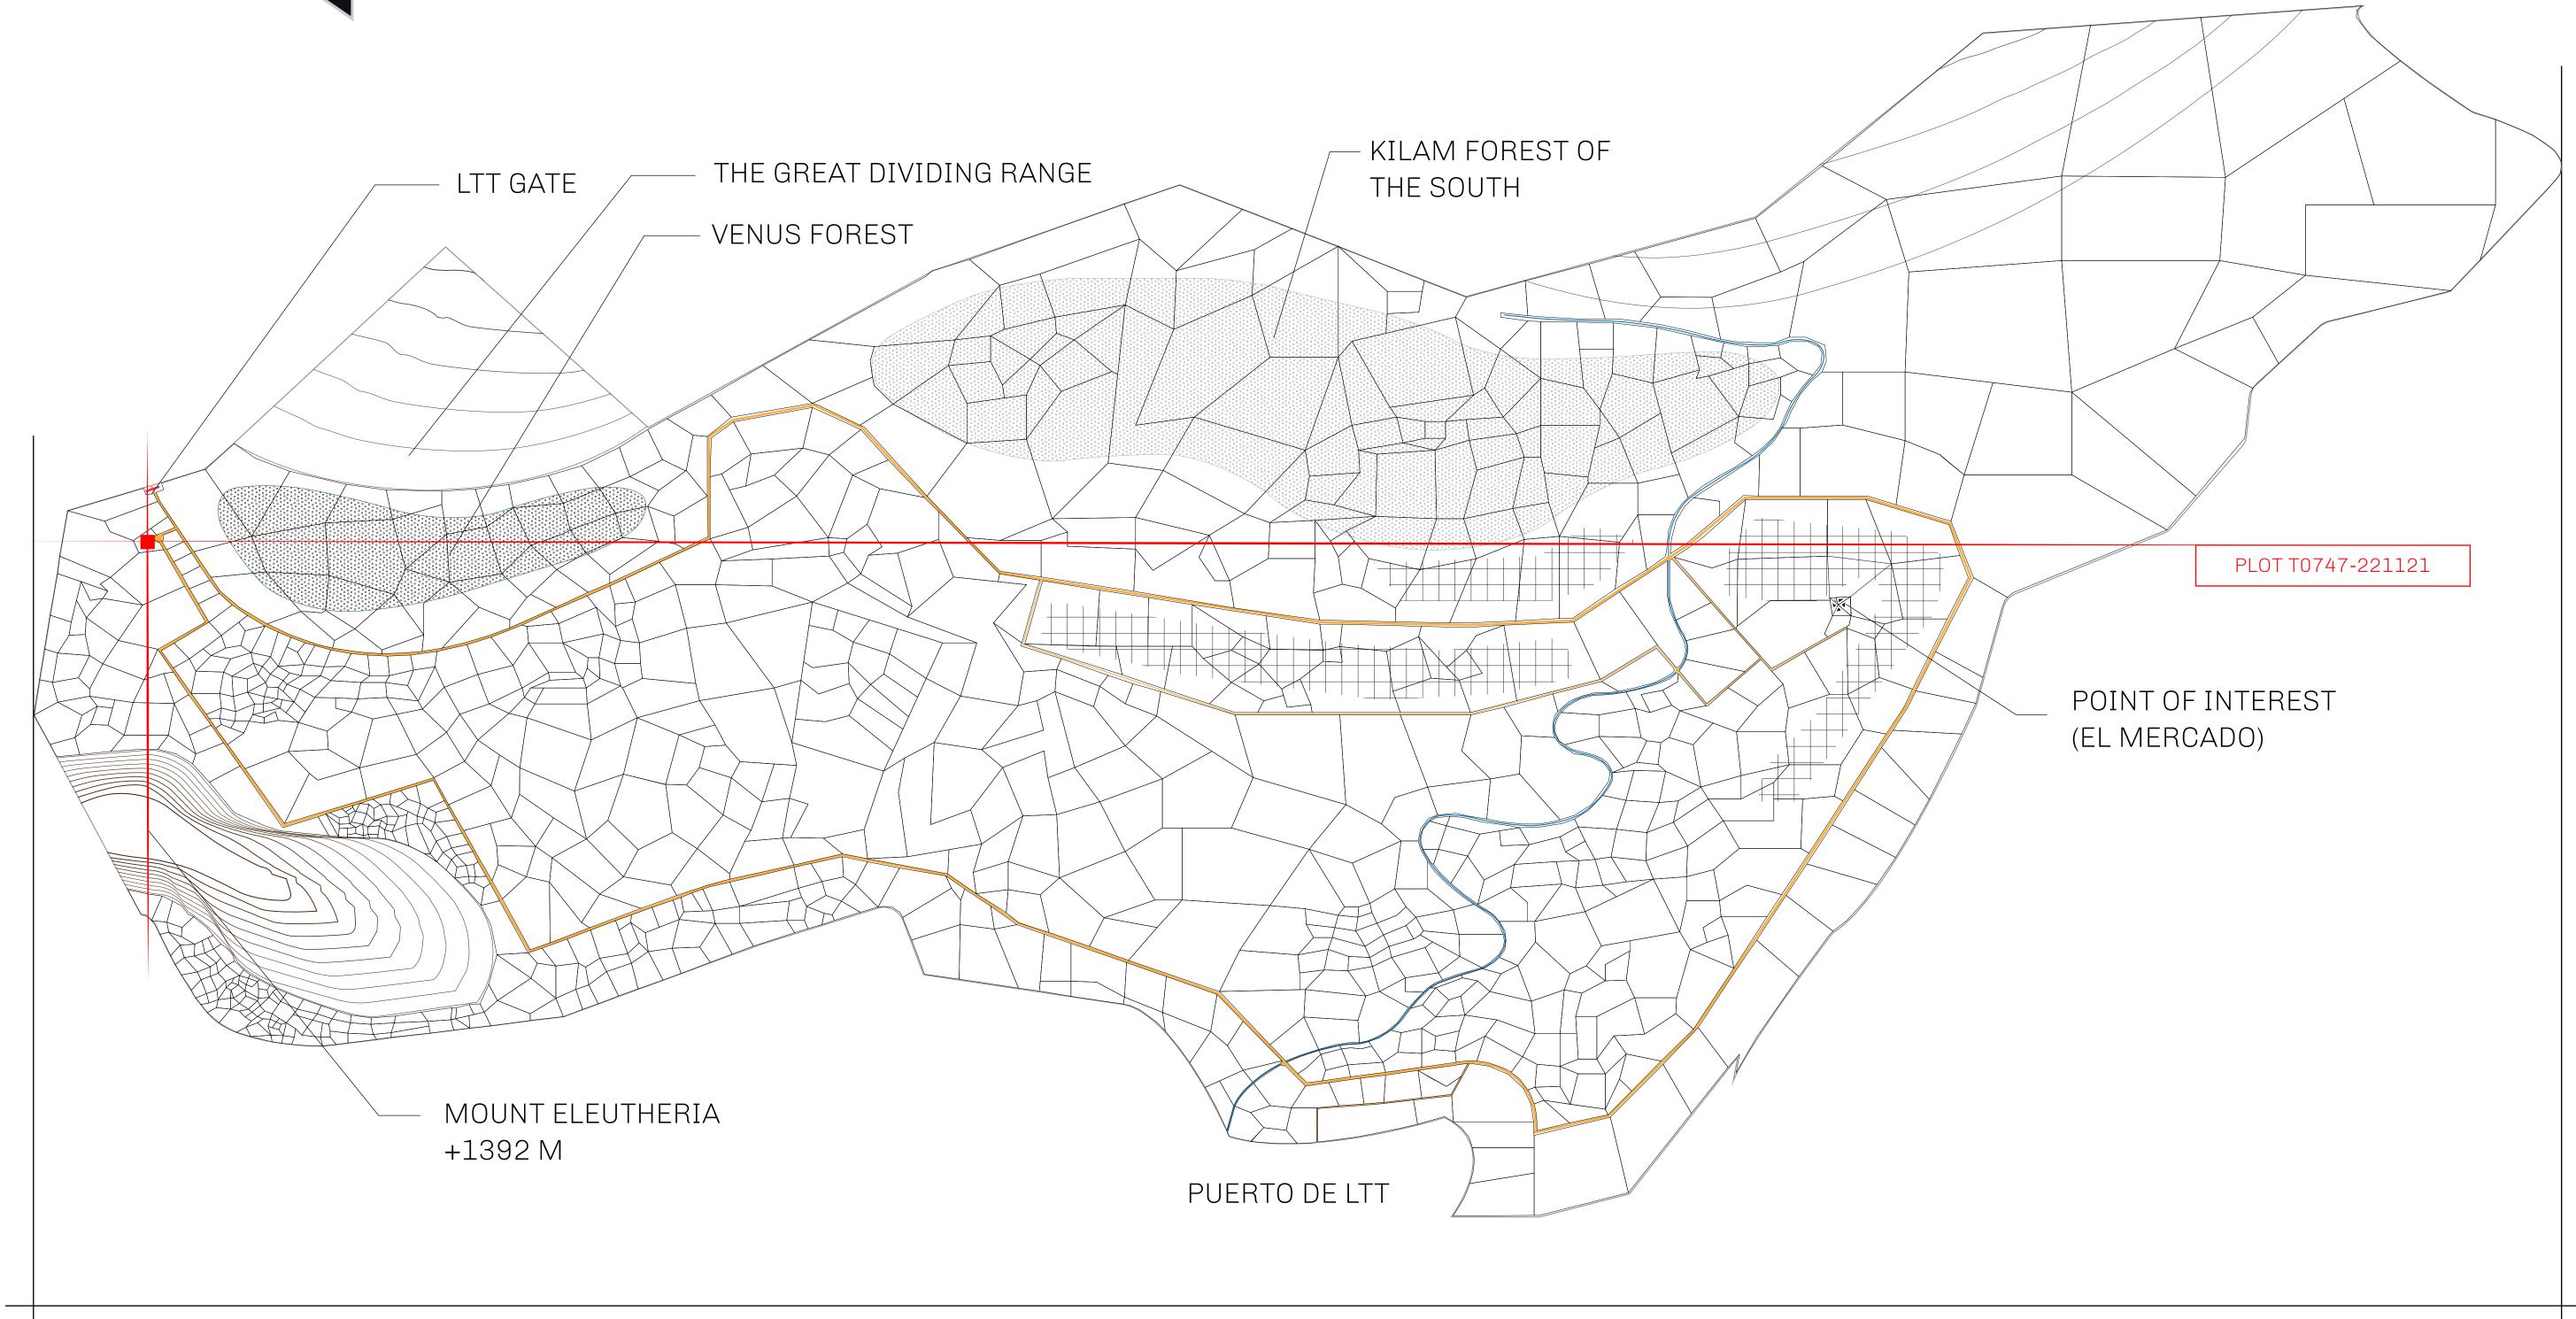

## THE SPANISH ARMADA

The most flamboyant of all of the states, this Spanish-speaking territory houses a clash of cultures. From the LTT trades in the El Mercado district to the solicitations for invites to the Great Empire, and even the traveling Caravans, it is a transient place; people are always on the move on the way to the Great Empire or a trek through the Dividing Range to the Royaume De Satoshi. Commerce uses derivations of LTT such as LTTE, LTTB, and LTTC.

## GEOGRAPHY

COASTLINE
BORDERS
HIGHEST POINT
LOWEST POINT
PLOTS
SCALE

193.03 KM (119.94 MILES)
OCEAN, THE GREAT EMPIRE
MT ELEUTHERIA +1392 M
PUERTO DE LTT 0 M

1045

1:50000

## H.M. LNFT Land Registry

TITLE NUMBER

T0747-221121

ADMINISTRATIVE AREA

TERRITORIO LTT ST

ISSUED 22 November 2021

SCALE **1/50000** 

OWNER ENTITLEMENT