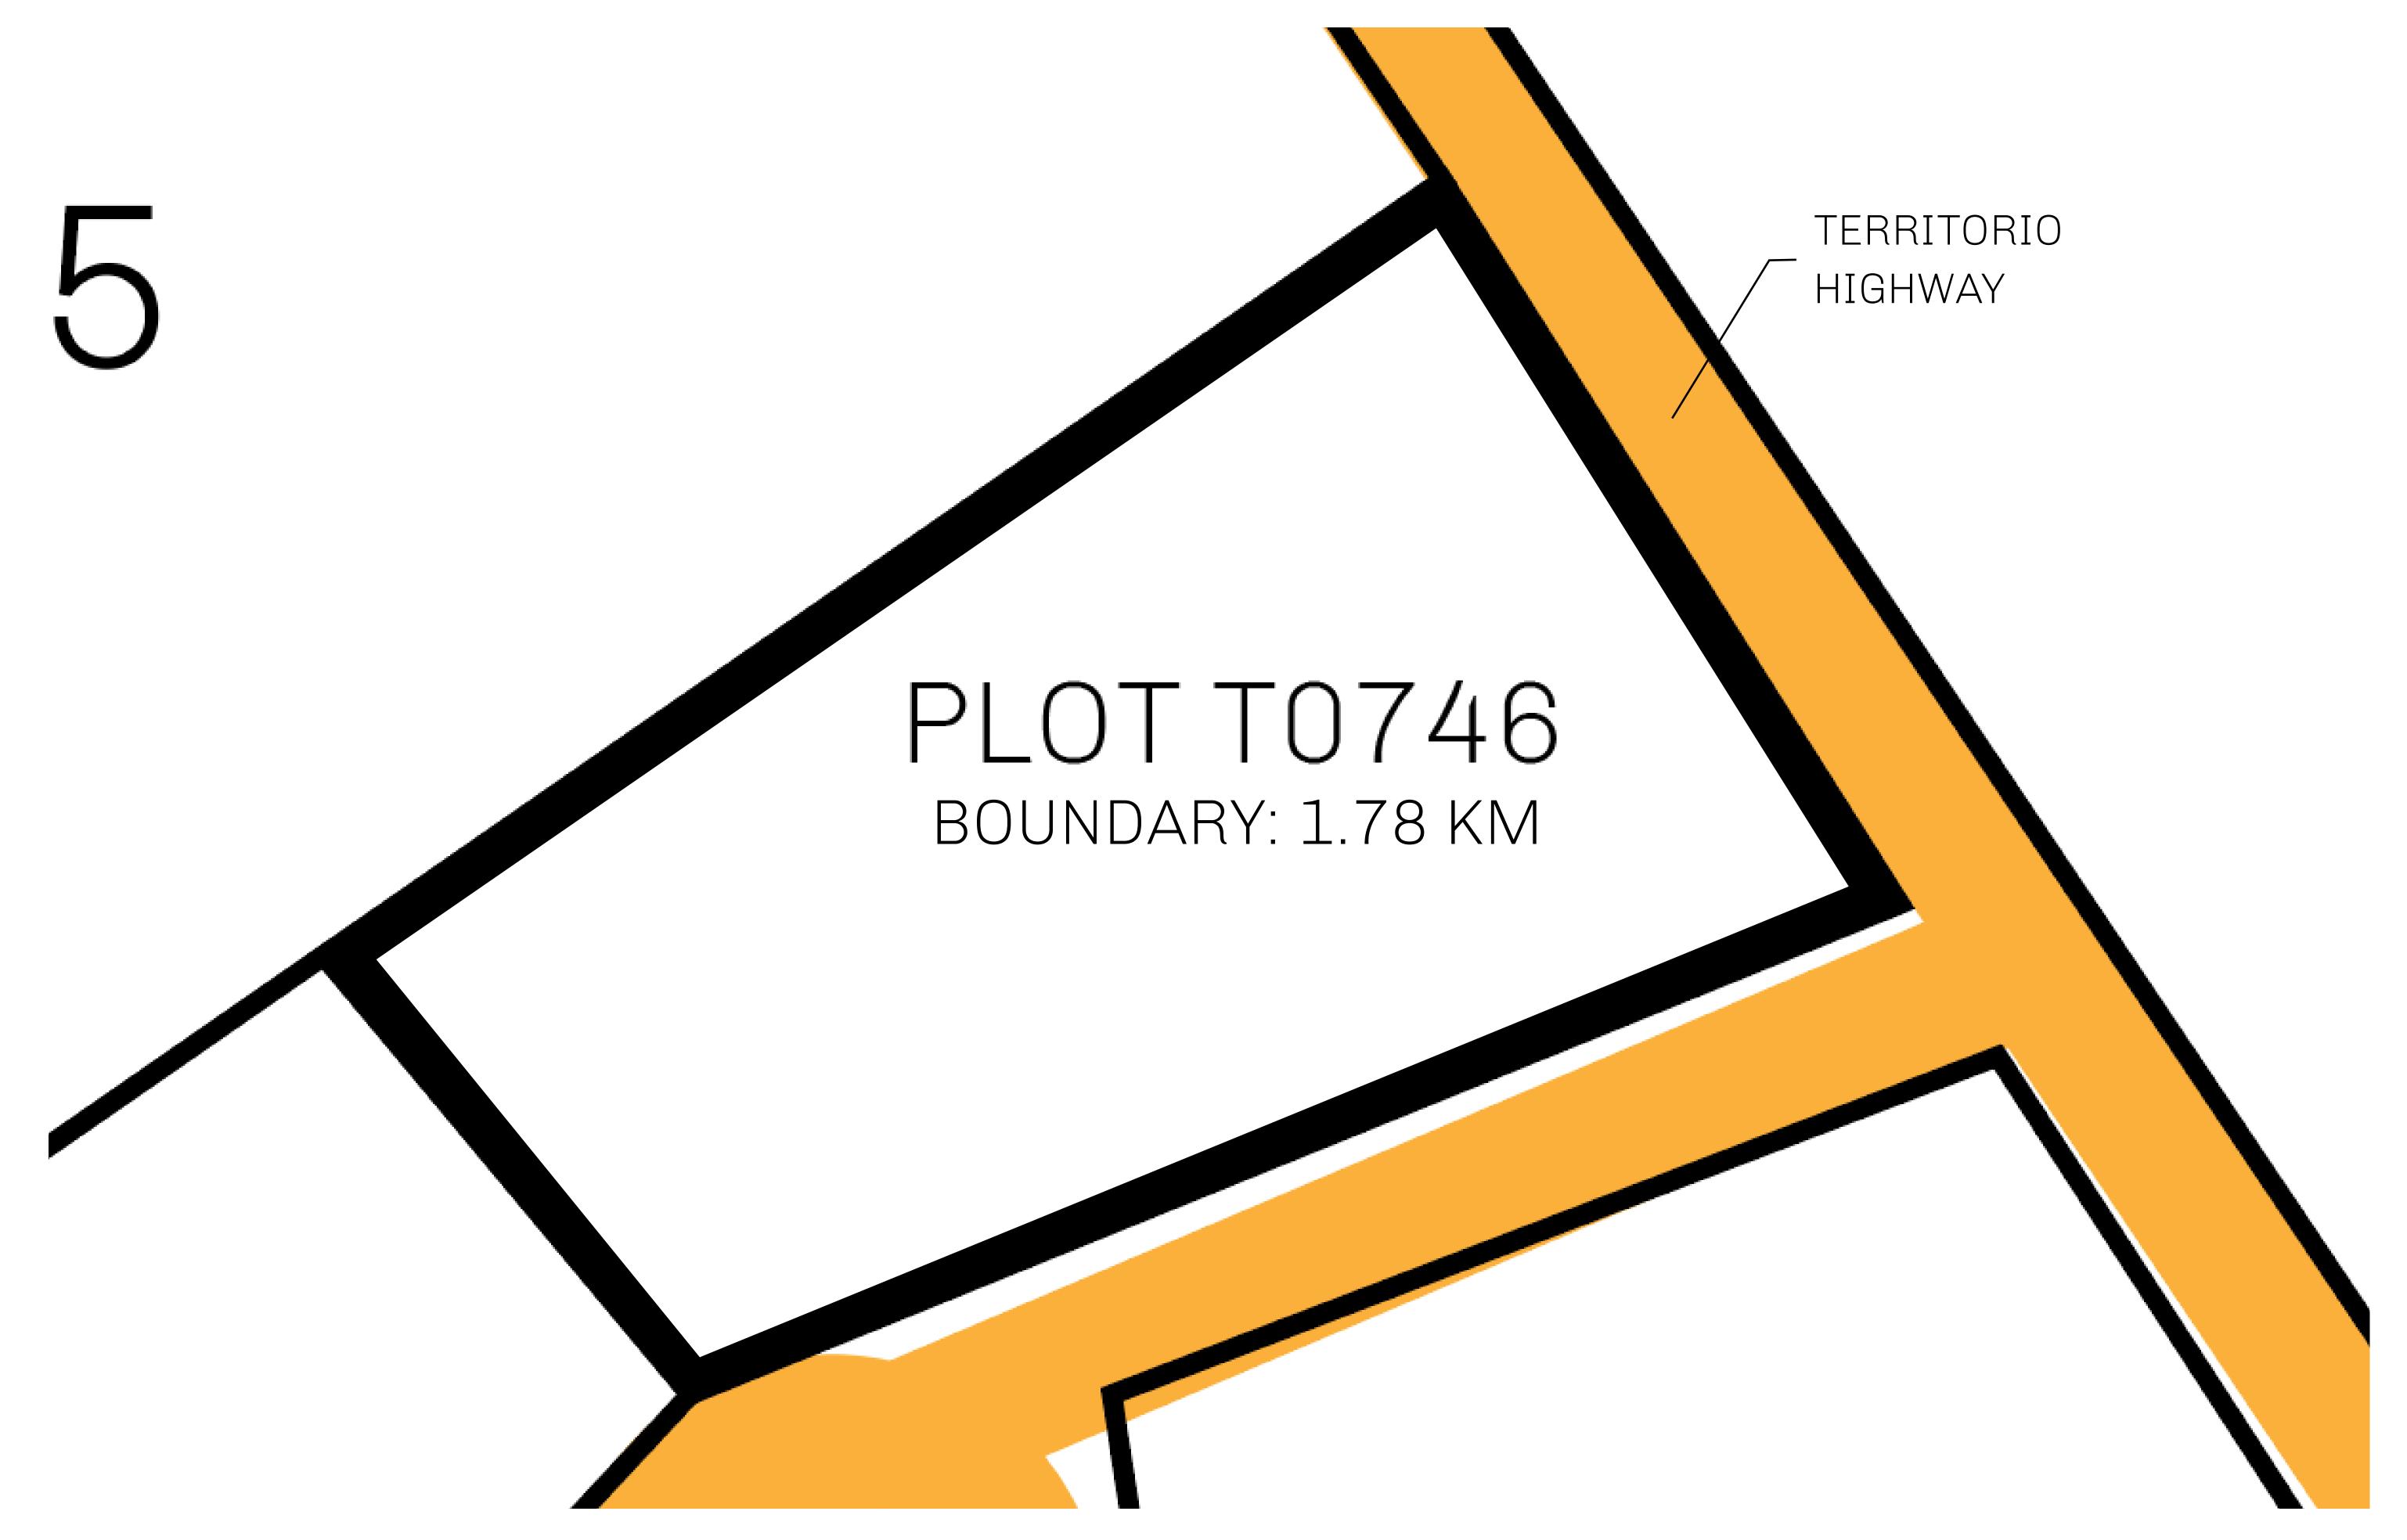

## H.M. LNFT Land Registry

TITLE NUMBER

T0746-221121

ADMINISTRATIVE AREA

TERRITORIO LTT ST

ISSUED 22 November 2021 ...

SCALE **1/50000** 

OWNER ENTITLEMENT