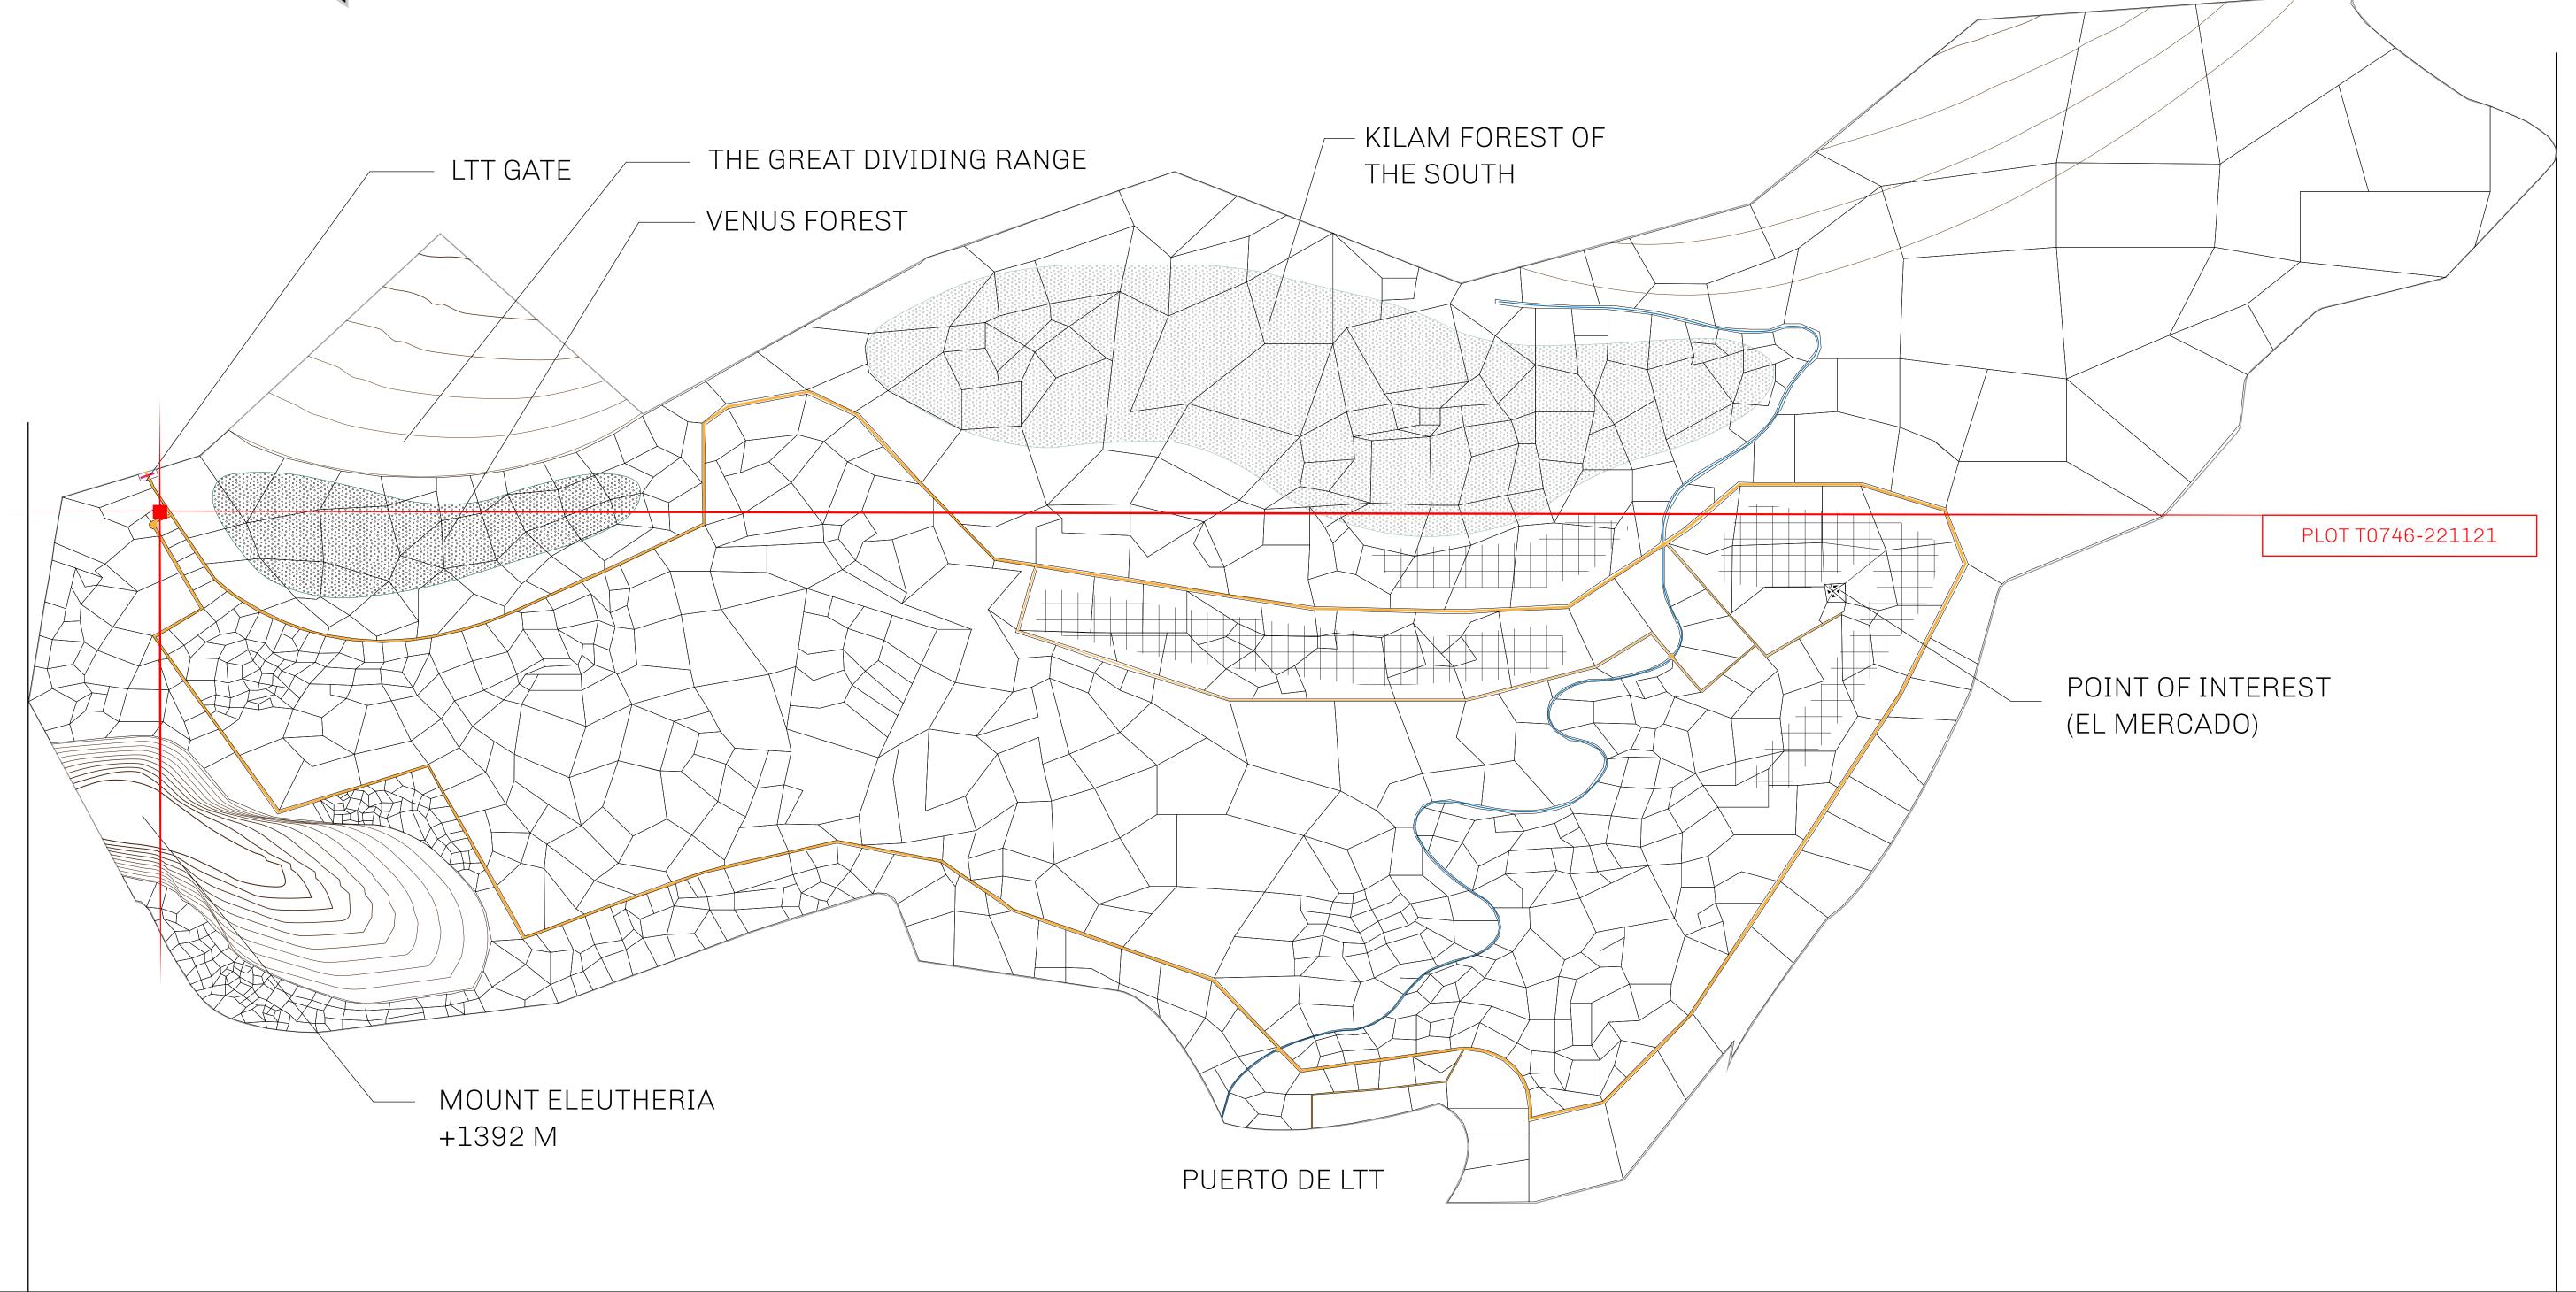

## THE SPANISH ARMADA

The most flamboyant of all of the states, this Spanish-speaking territory houses a clash of cultures. From the LTT trades in the El Mercado district to the solicitations for invites to the Great Empire, and even the traveling Caravans, it is a transient place; people are always on the move on the way to the Great Empire or a trek through the Dividing Range to the Royaume De Satoshi. Commerce uses derivations of LTT such as LTTE, LTTB, and LTTC.

## GEOGRAPHY

COASTLINE
BORDERS
HIGHEST POINT
LOWEST POINT
PLOTS
SCALE

193.03 KM (119.94 MILES)
OCEAN, THE GREAT EMPIRE
MT ELEUTHERIA +1392 M
PUERTO DE LTT 0 M

1045

1:50000

## H.M. LNFT Land Registry

TITLE NUMBER

T0746-221121

ADMINISTRATIVE AREA

TERRITORIO LTT ST

ISSUED 22 November 2021 ...

SCALE **1/50000** 

OWNER ENTITLEMENT