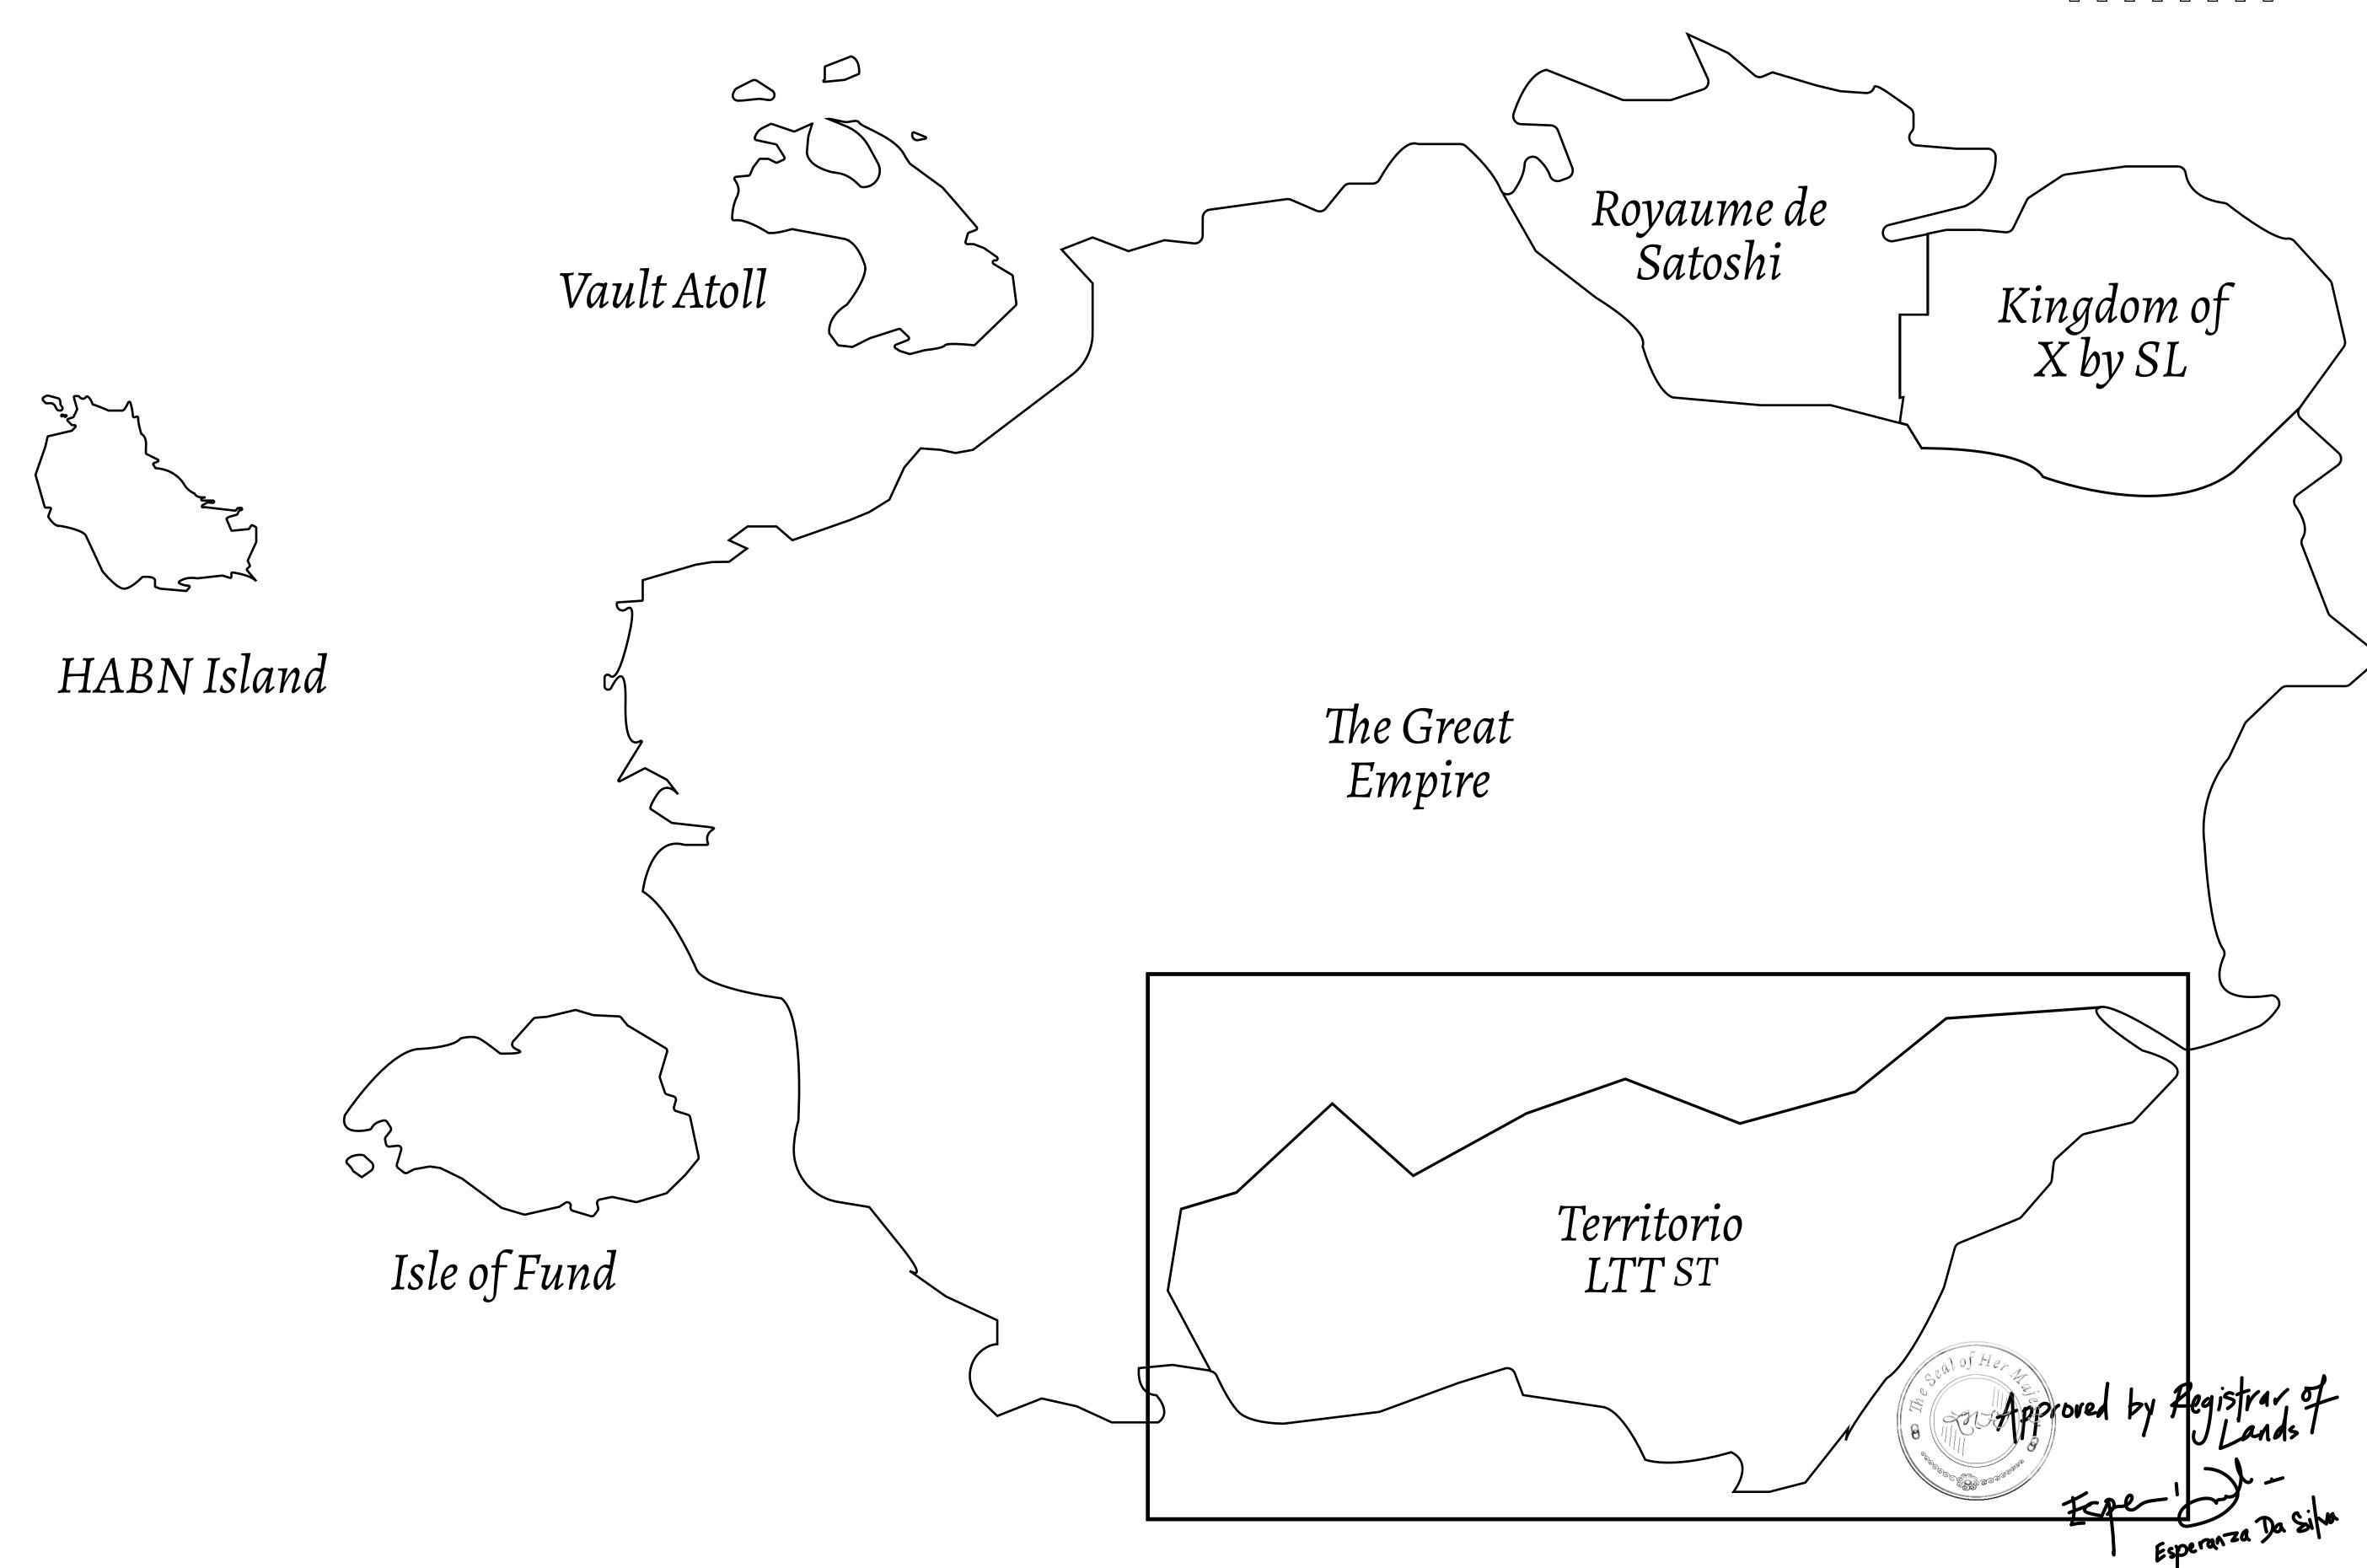

#### THE SPANISH ARMADA

The most flamboyant of all of the states, this Spanish-speaking territory houses a clash of cultures. From the LTT trades in the El Mercado district to the solicitations for invites to the Great Empire, and even the traveling Caravans, it is a transient place; people are always on the move on the way to the Great Empire or a trek through the Dividing Range to the Royaume De Satoshi. Commerce uses derivations of LTT such as LTTE, LTTB, and LTTC.

#### GEOGRAPHY

COASTLINE
BORDERS
HIGHEST POINT
LOWEST POINT
PLOTS
SCALE

193.03 KM (119.94 MILES)
OCEAN, THE GREAT EMPIRE
MT ELEUTHERIA +1392 M
PUERTO DE LTT 0 M

1045

1:50000

### H.M. LNFT Land Registry

TITLE NUMBER

ADMINISTRATIVE AREA

TERRITORIO LTT ST

ISSUED 22 November 2021

SCALE **1/50000** 

OWNER ENTITLEMENT

Type W-T: Share of 0.1% of all BUN sales (rewarded in Credits) plus 1% of all LTT redeemed based on number of NFT Stories minted; Mint 4 NFT Stories