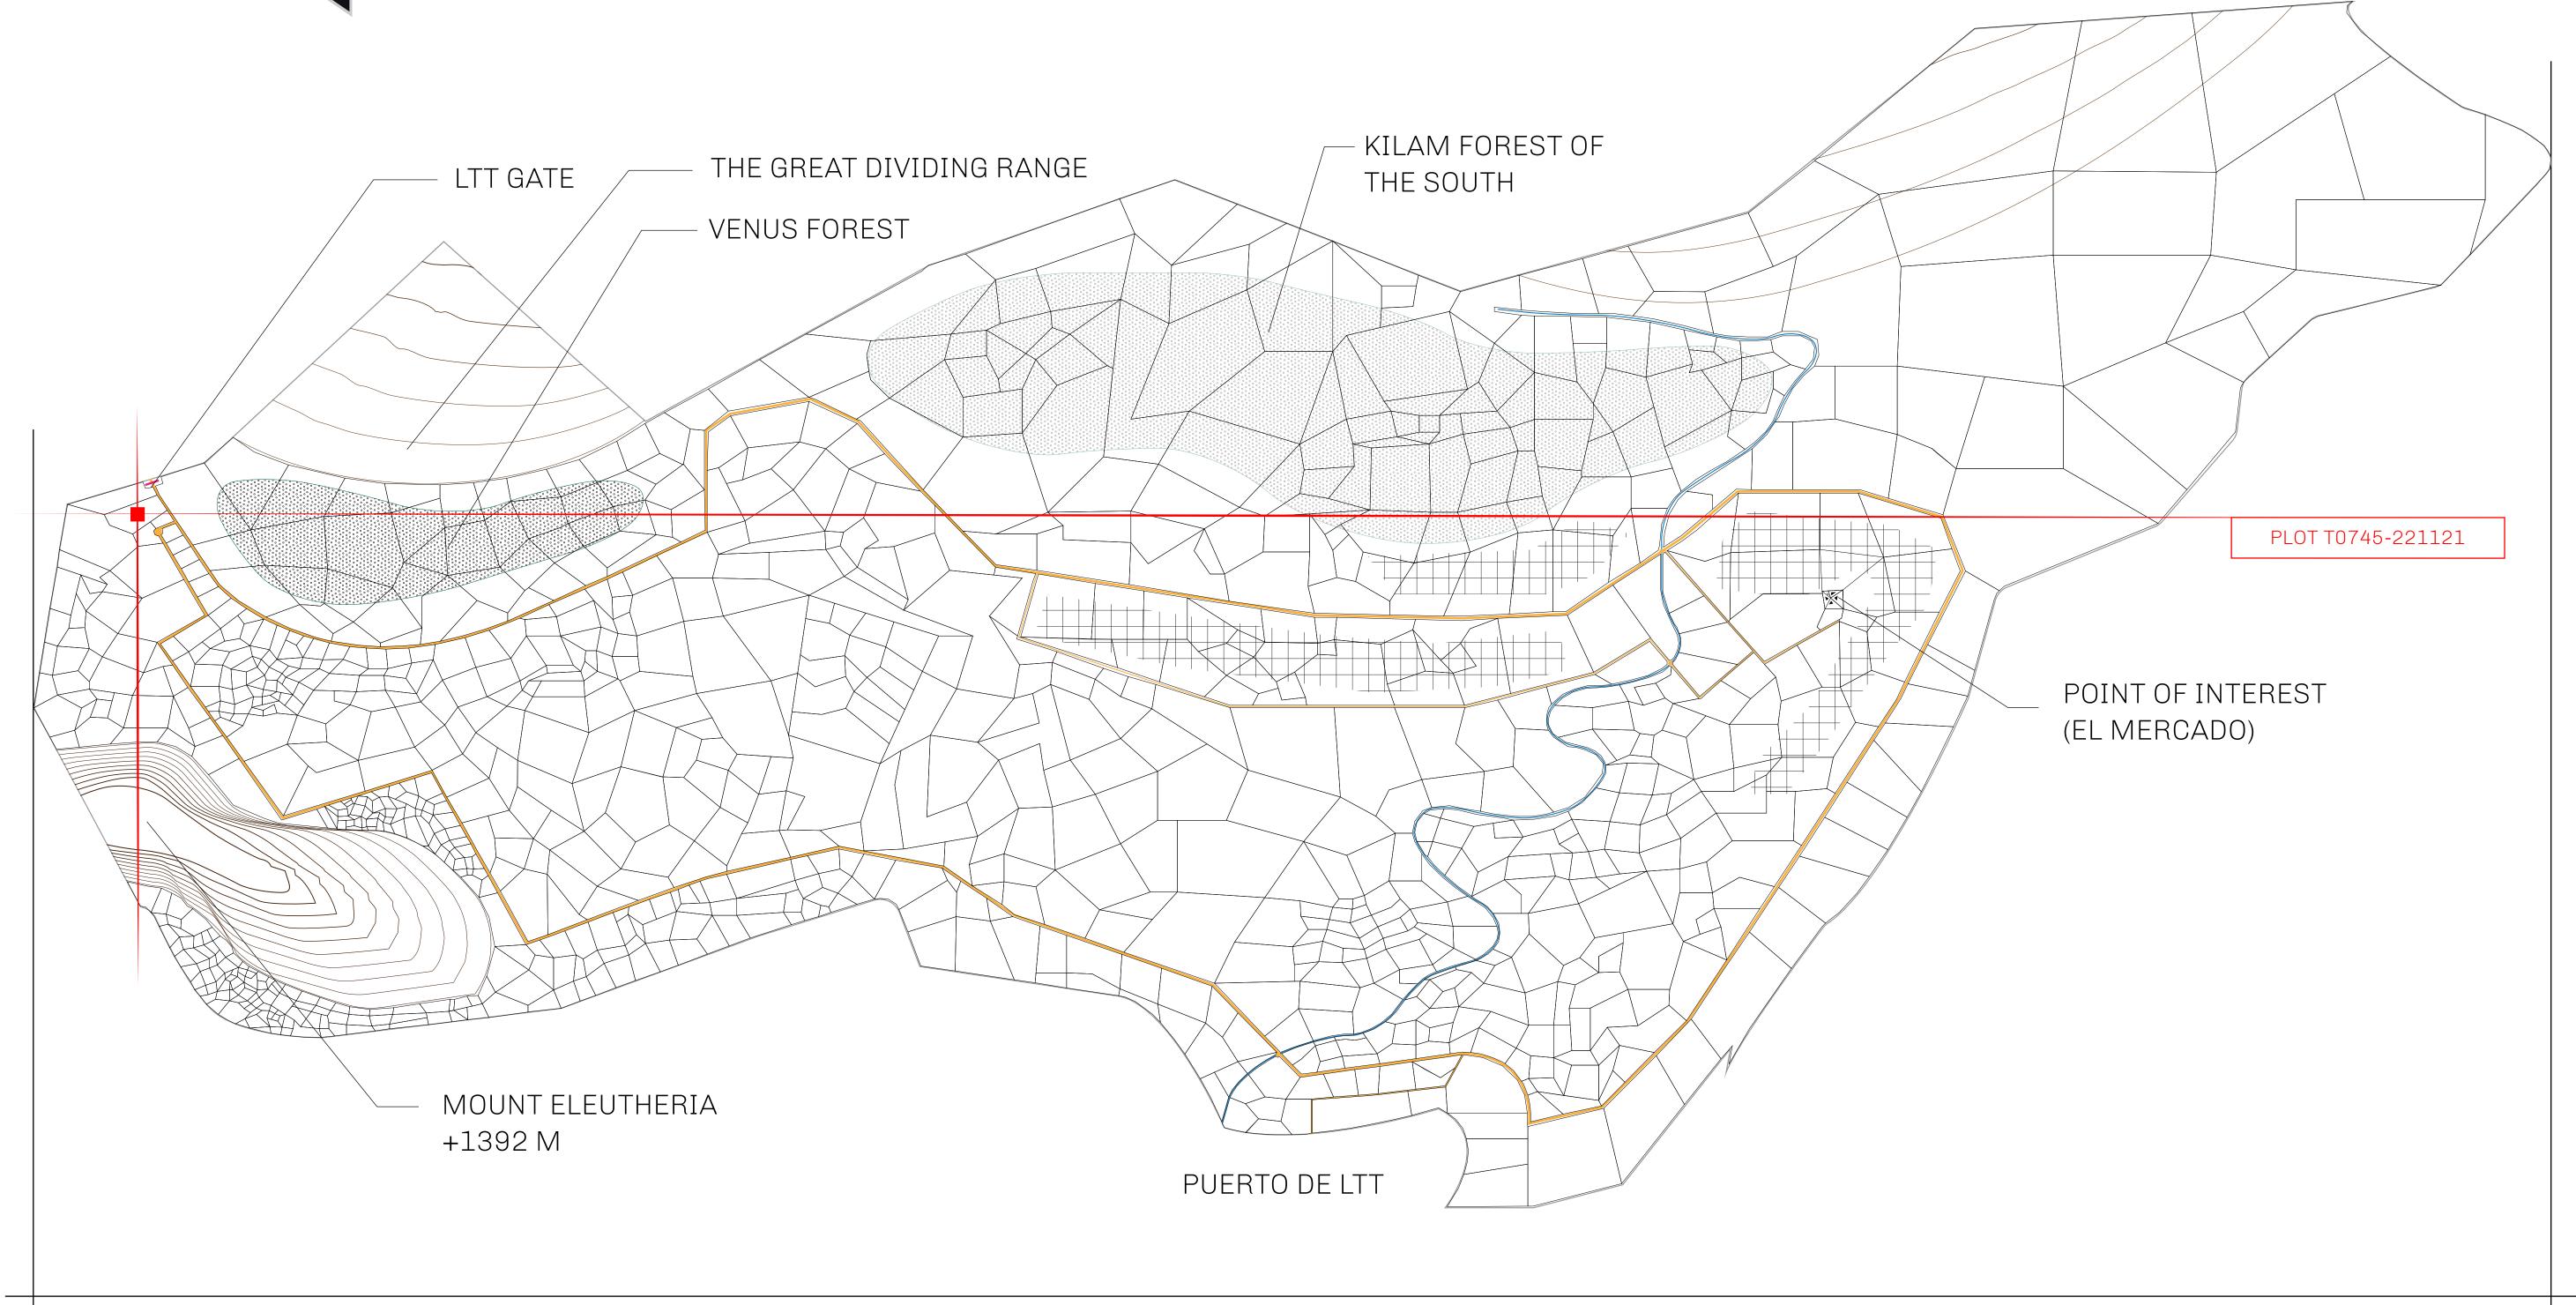

#### GEOGRAPHY

COASTLINE
BORDERS
HIGHEST POINT
LOWEST POINT
PLOTS
SCALE

193.03 KM (119.94 MILES)
OCEAN, THE GREAT EMPIRE
MT ELEUTHERIA +1392 M
PUERTO DE LTT 0 M

1045

1:50000

# PL0TT0744

PL0TT0745

BOUNDARY: 4.42 KM

PLOT T0747