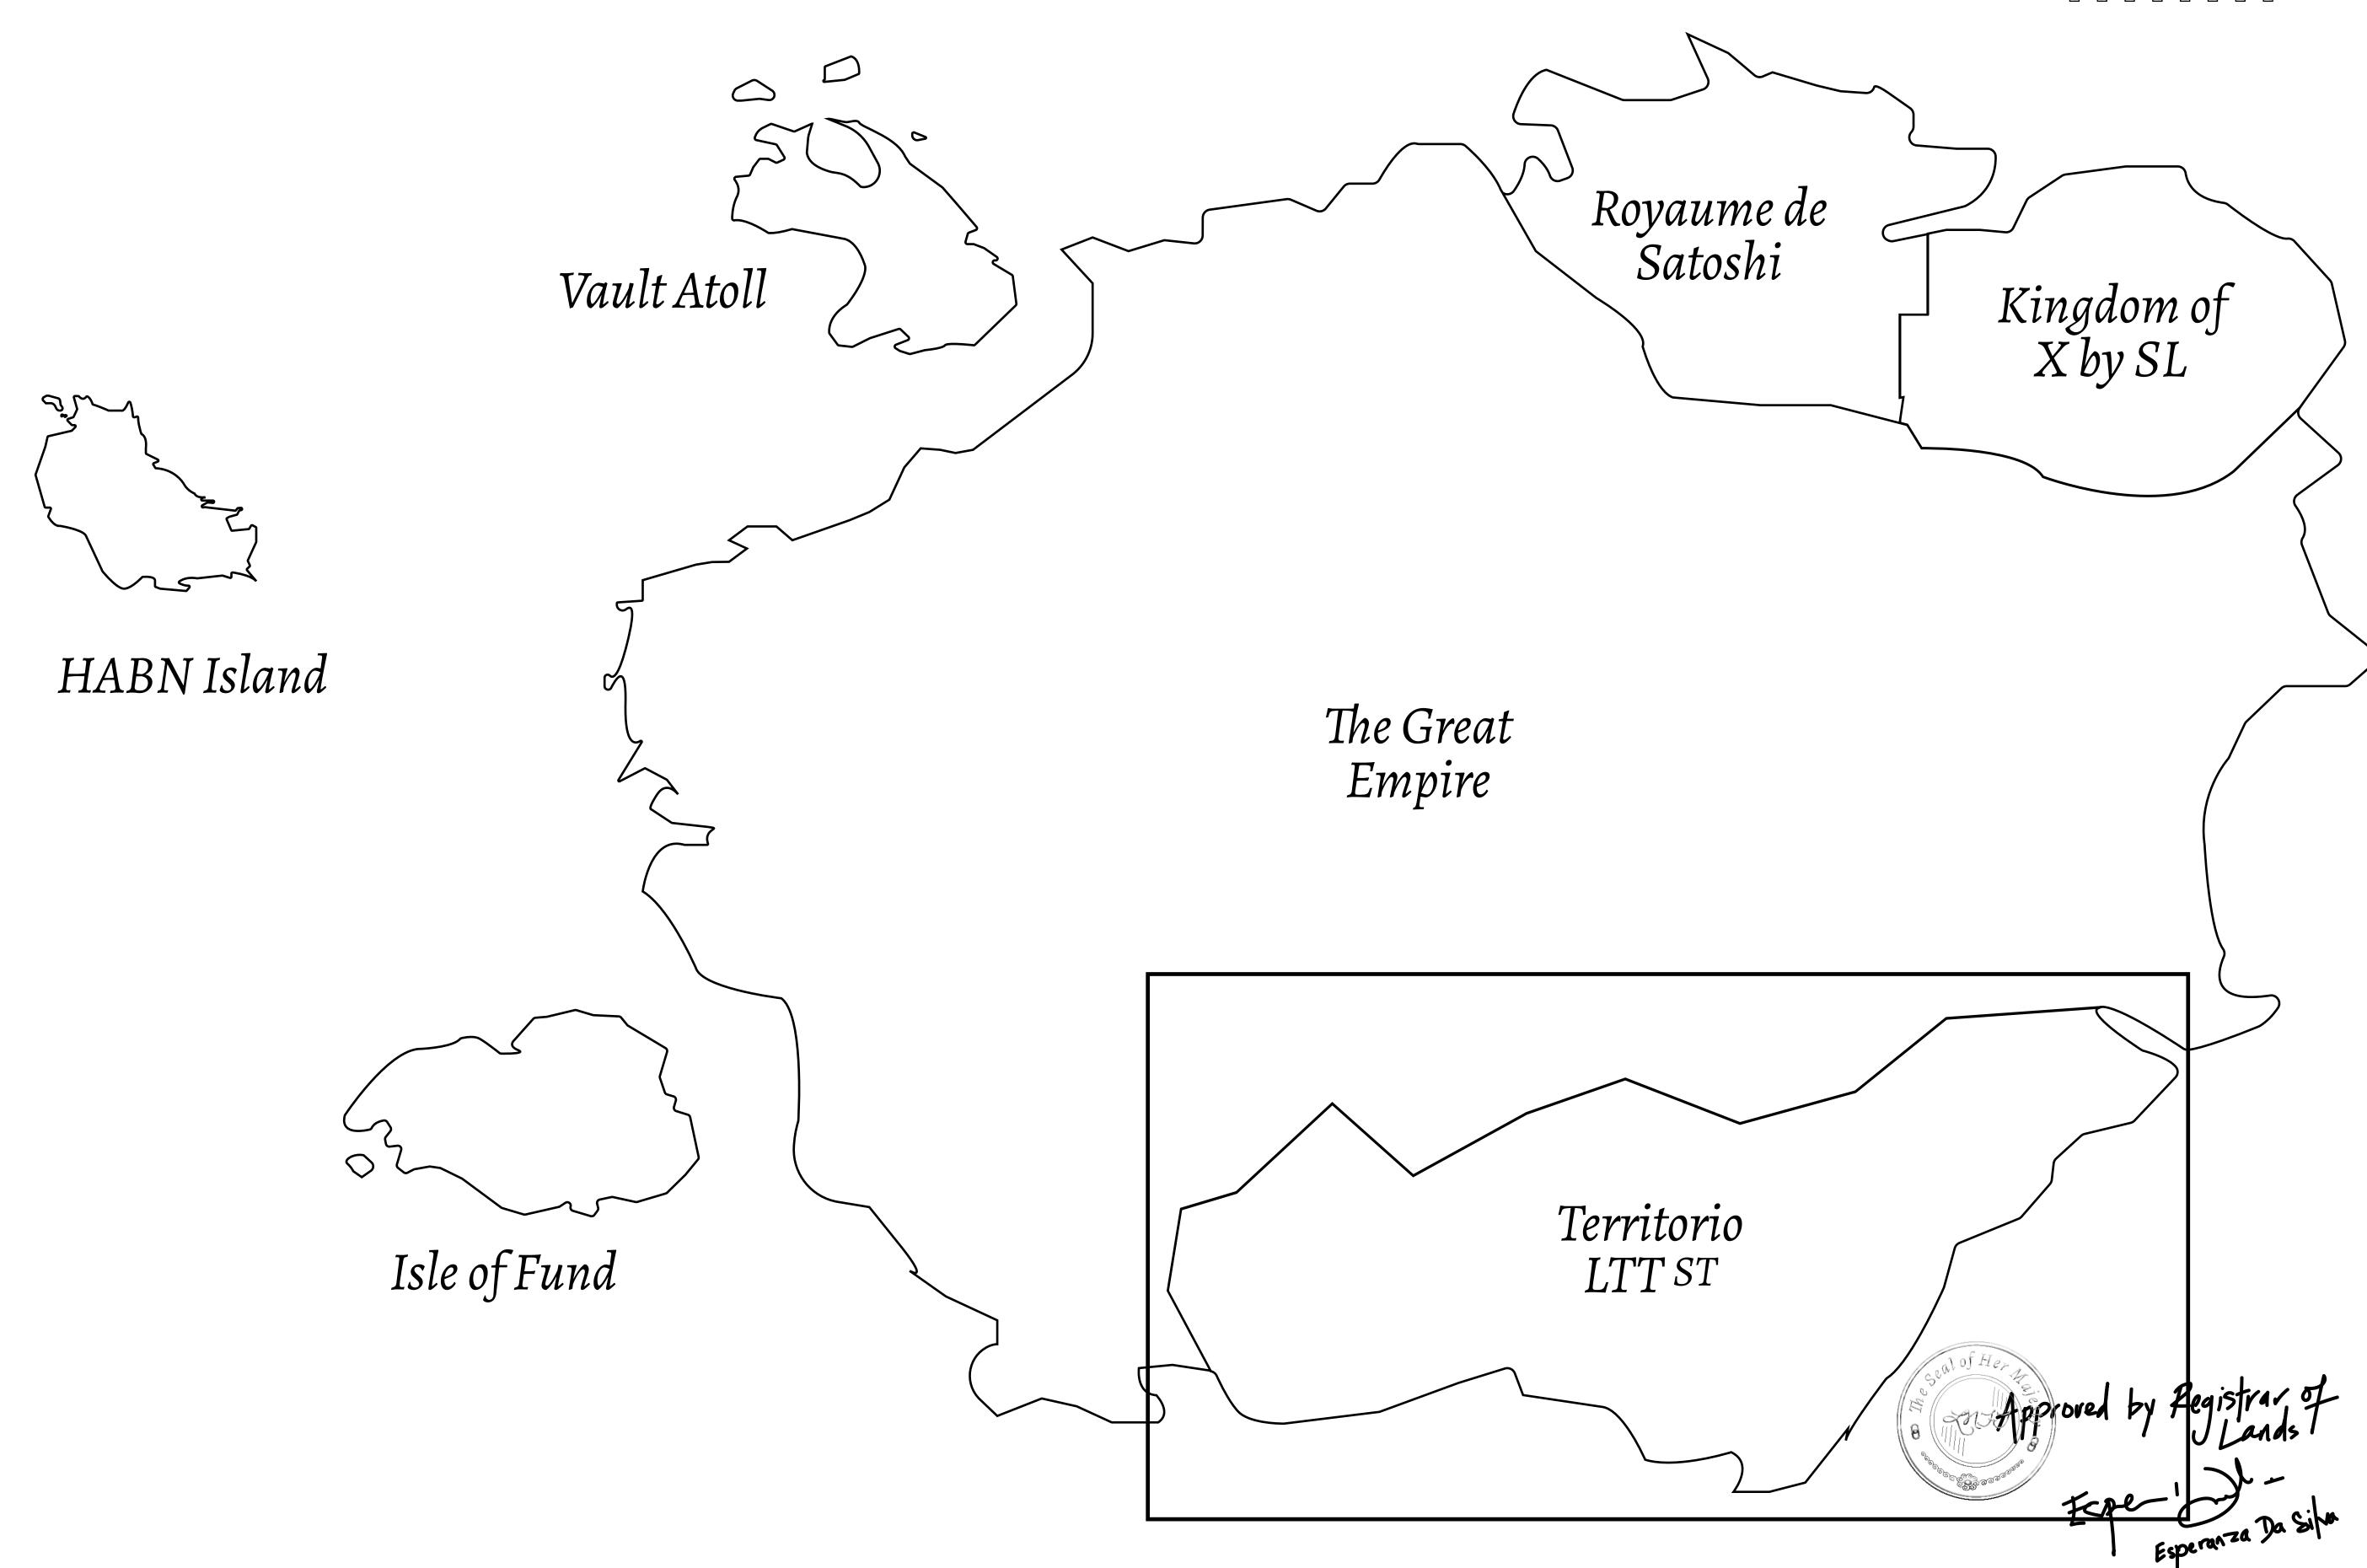

## THE SPANISH ARMADA

The most flamboyant of all of the states, this Spanish-speaking territory houses a clash of cultures. From the LTT trades in the El Mercado district to the solicitations for invites to the Great Empire, and even the traveling Caravans, it is a transient place; people are always on the move on the way to the Great Empire or a trek through the Dividing Range to the Royaume De Satoshi. Commerce uses derivations of LTT such as LTTE, LTTB, and LTTC.

## GEOGRAPHY

COASTLINE
BORDERS
HIGHEST POINT
LOWEST POINT
PLOTS
SCALE

193.03 KM (119.94 MILES)
OCEAN, THE GREAT EMPIRE
MT ELEUTHERIA +1392 M
PUERTO DE LTT 0 M

1045

1:50000

## H.M. LNFT Land Registry

TITLE NUMBER

T0743-221121

ADMINISTRATIVE AREA

TERRITORIO LTT ST

ISSUED 22 November 2021 ...

SCALE **1/50000** 

OWNER ENTITLEMENT