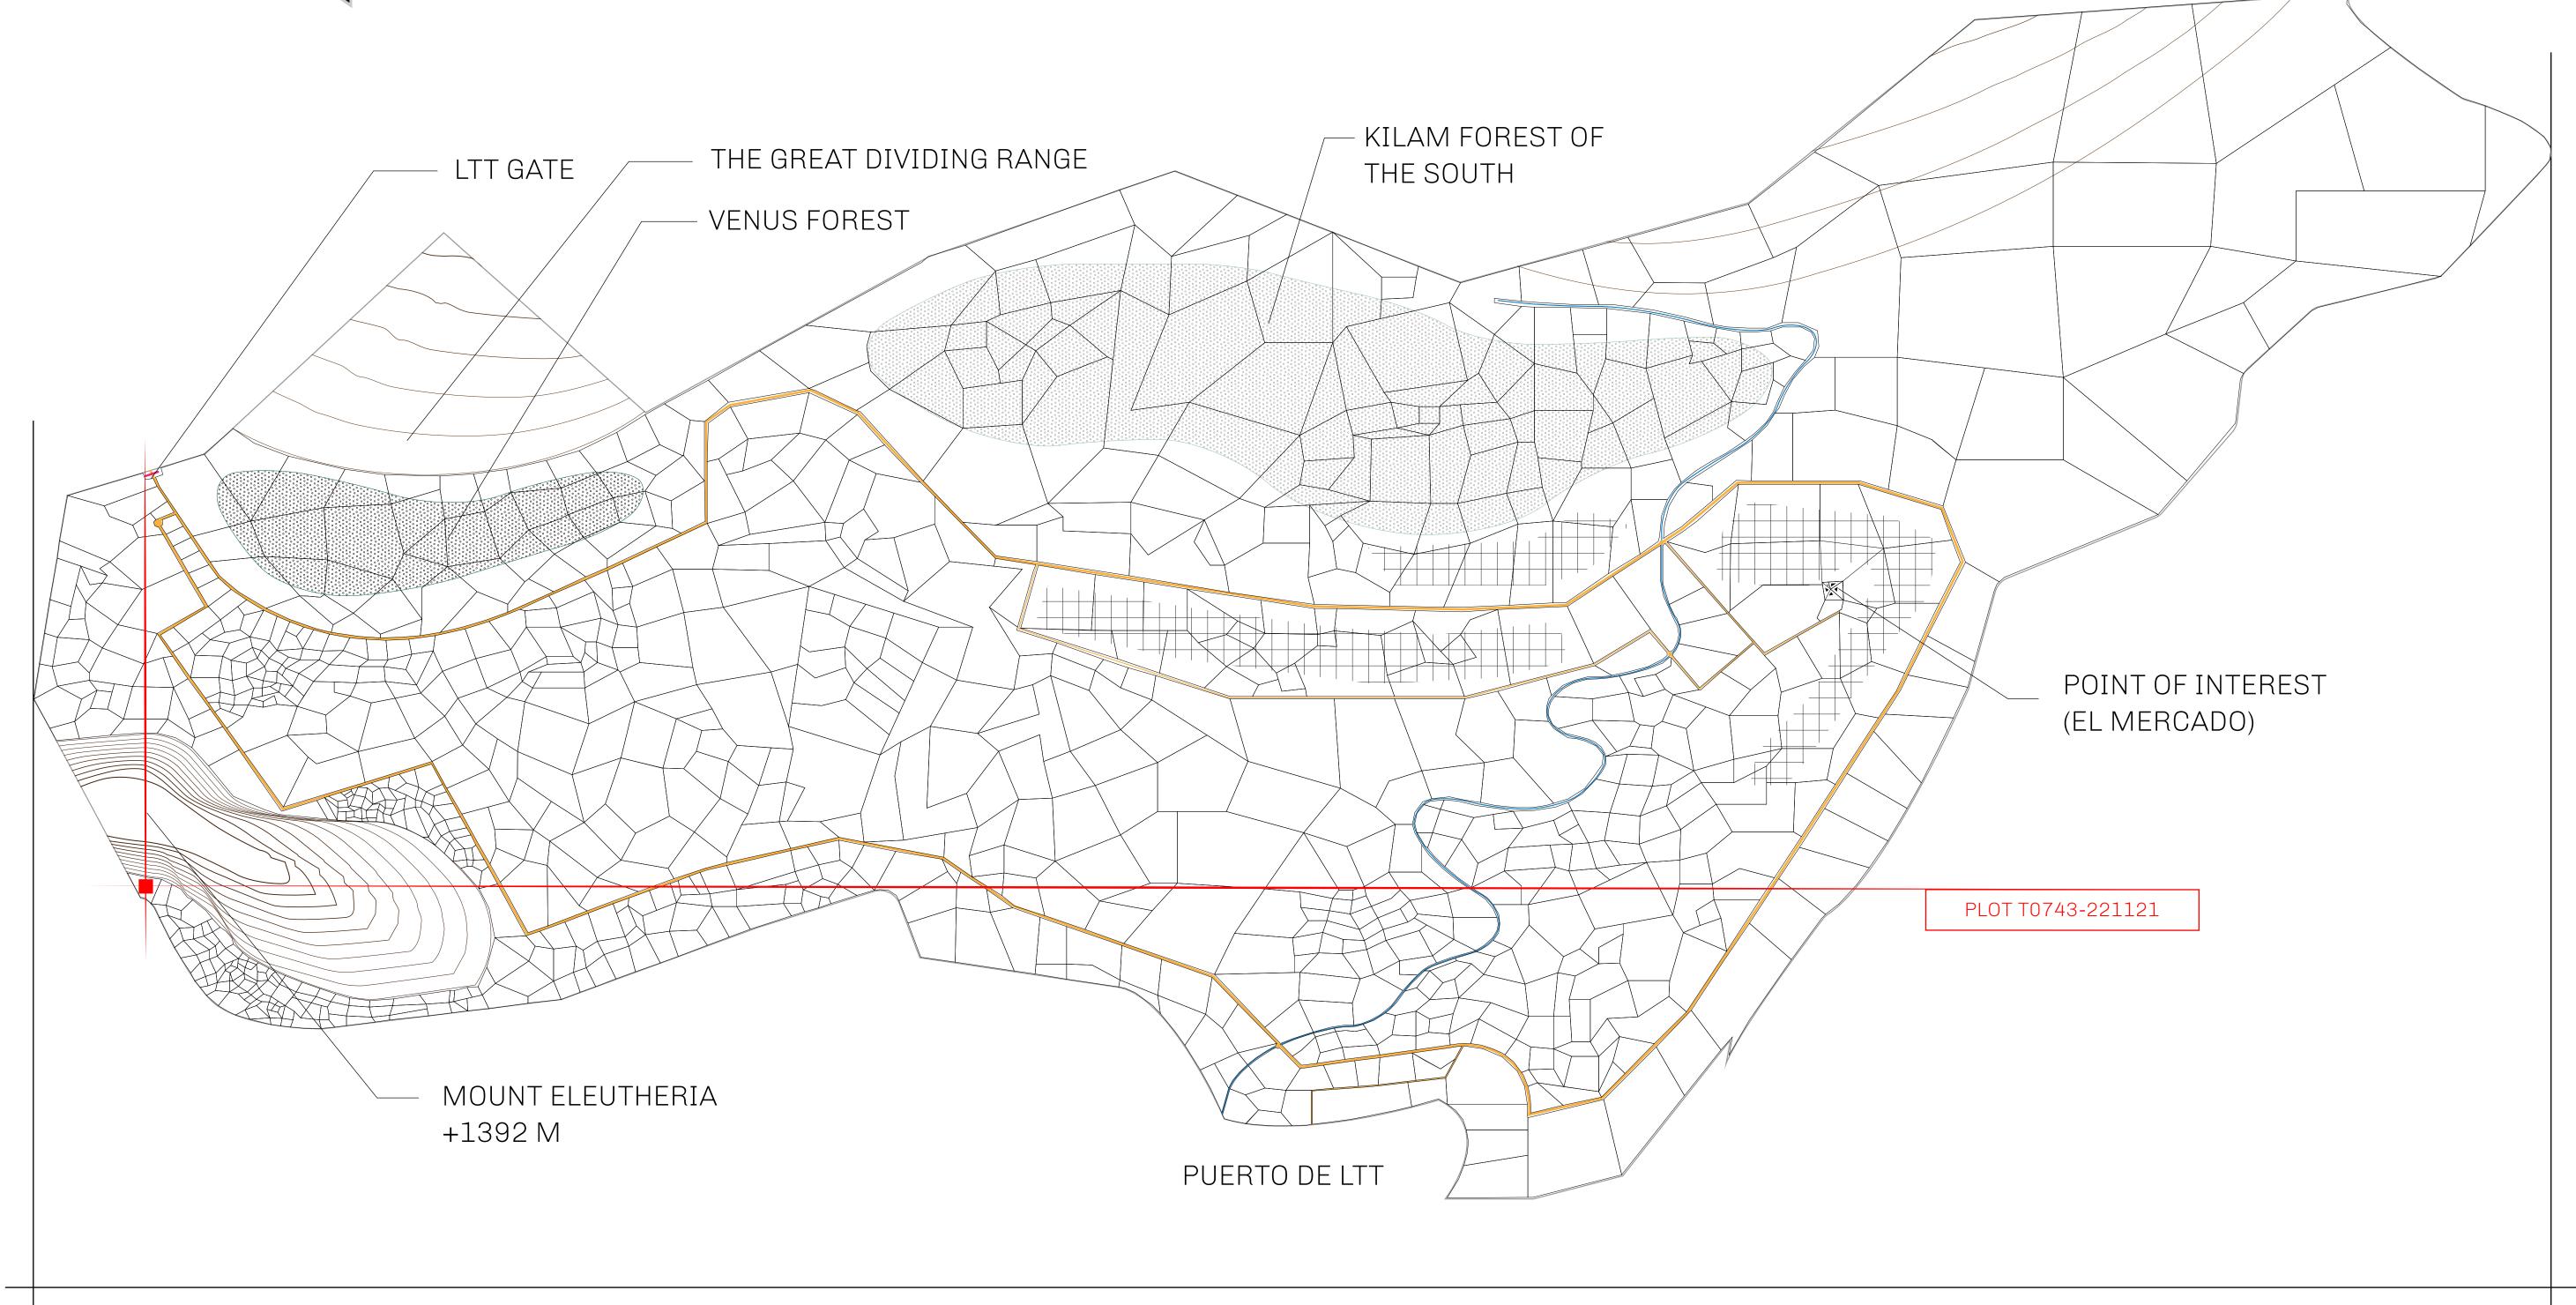

## THE SPANISH ARMADA

The most flamboyant of all of the states, this Spanish-speaking territory houses a clash of cultures. From the LTT trades in the El Mercado district to the solicitations for invites to the Great Empire, and even the traveling Caravans, it is a transient place; people are always on the move on the way to the Great Empire or a trek through the Dividing Range to the Royaume De Satoshi. Commerce uses derivations of LTT such as LTTE, LTTB, and LTTC.

## GEOGRAPHY

COASTLINE
BORDERS
HIGHEST POINT
LOWEST POINT
PLOTS
SCALE

193.03 KM (119.94 MILES)
OCEAN, THE GREAT EMPIRE
MT ELEUTHERIA +1392 M
PUERTO DE LTT 0 M

1045

1:50000

## H.M. LNFT Land Registry

TITLE NUMBER

T0743-221121

ADMINISTRATIVE AREA

TERRITORIO LTT ST

ISSUED 22 November 2021 ...

SCALE **1/50000** 

OWNER ENTITLEMENT