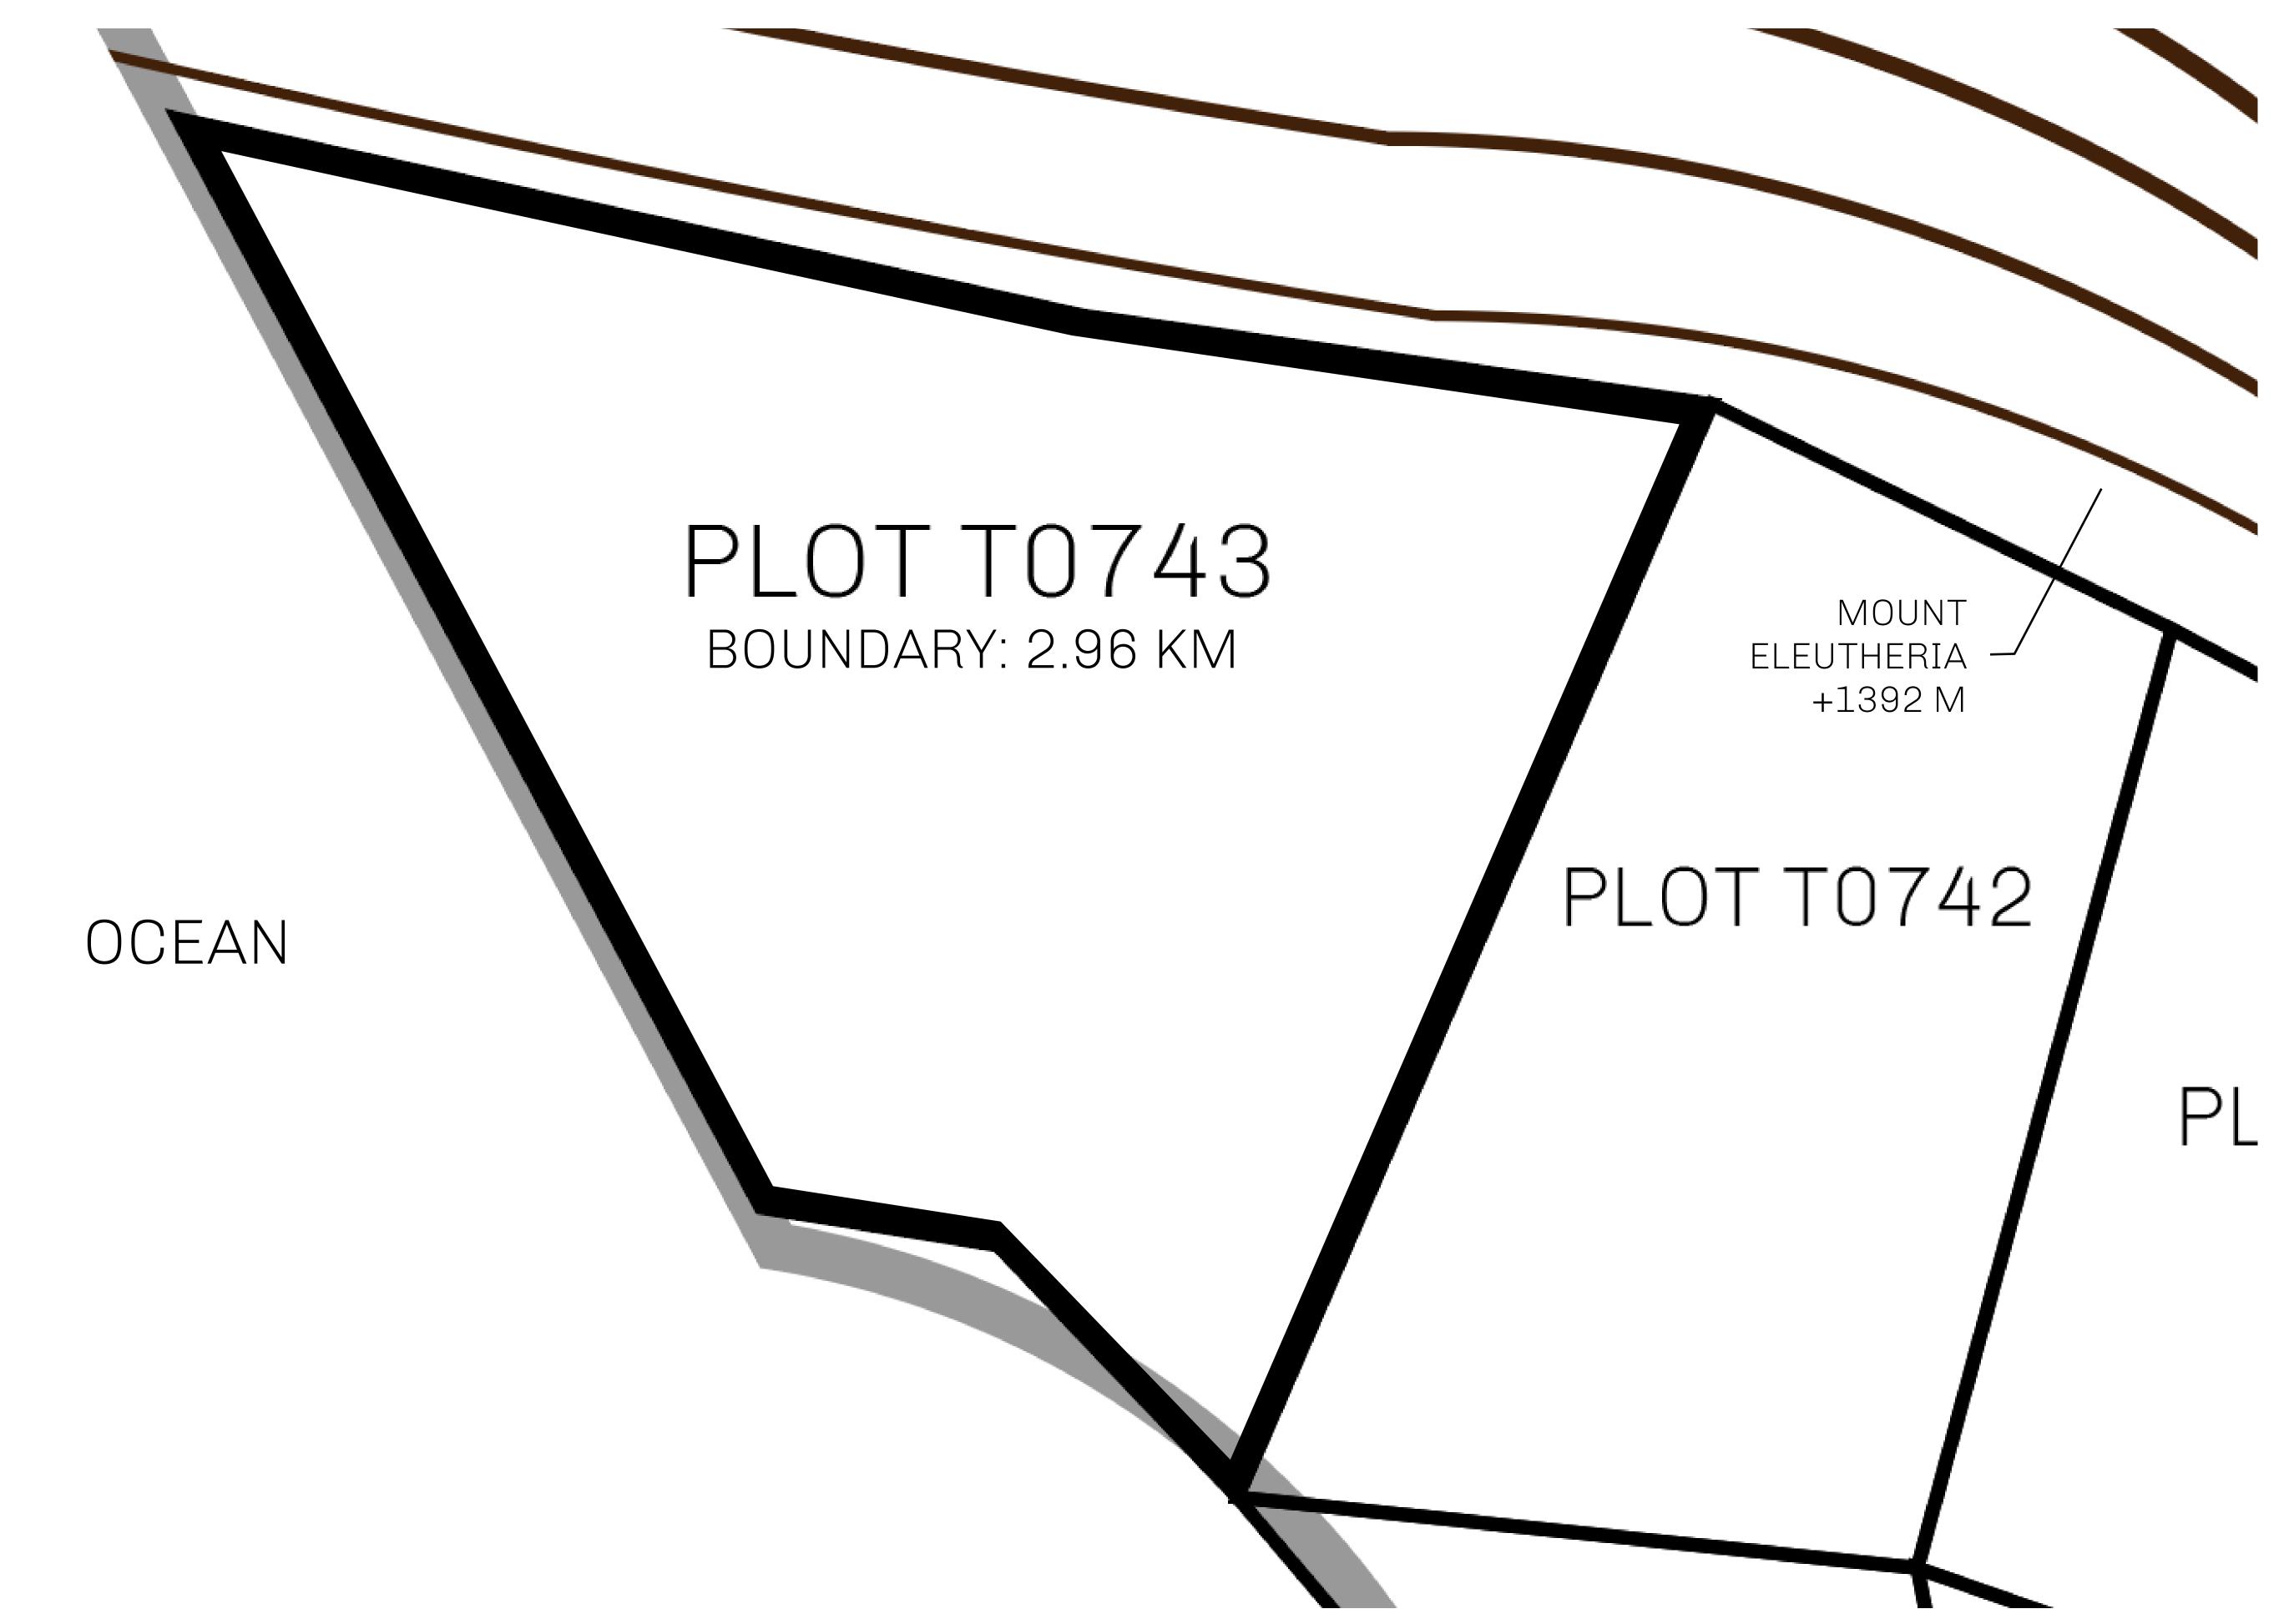

## GEOGRAPHY

COASTLINE
BORDERS
HIGHEST POINT
LOWEST POINT
PLOTS
SCALE

193.03 KM (119.94 MILES)
OCEAN, THE GREAT EMPIRE
MT ELEUTHERIA +1392 M
PUERTO DE LTT 0 M

1045

1:50000

## H.M. LNFT Land Registry

TITLE NUMBER

T0743-221121

ADMINISTRATIVE AREA

TERRITORIO LTT ST

ISSUED 22 November 2021 ...

SCALE **1/50000** 

OWNER ENTITLEMENT