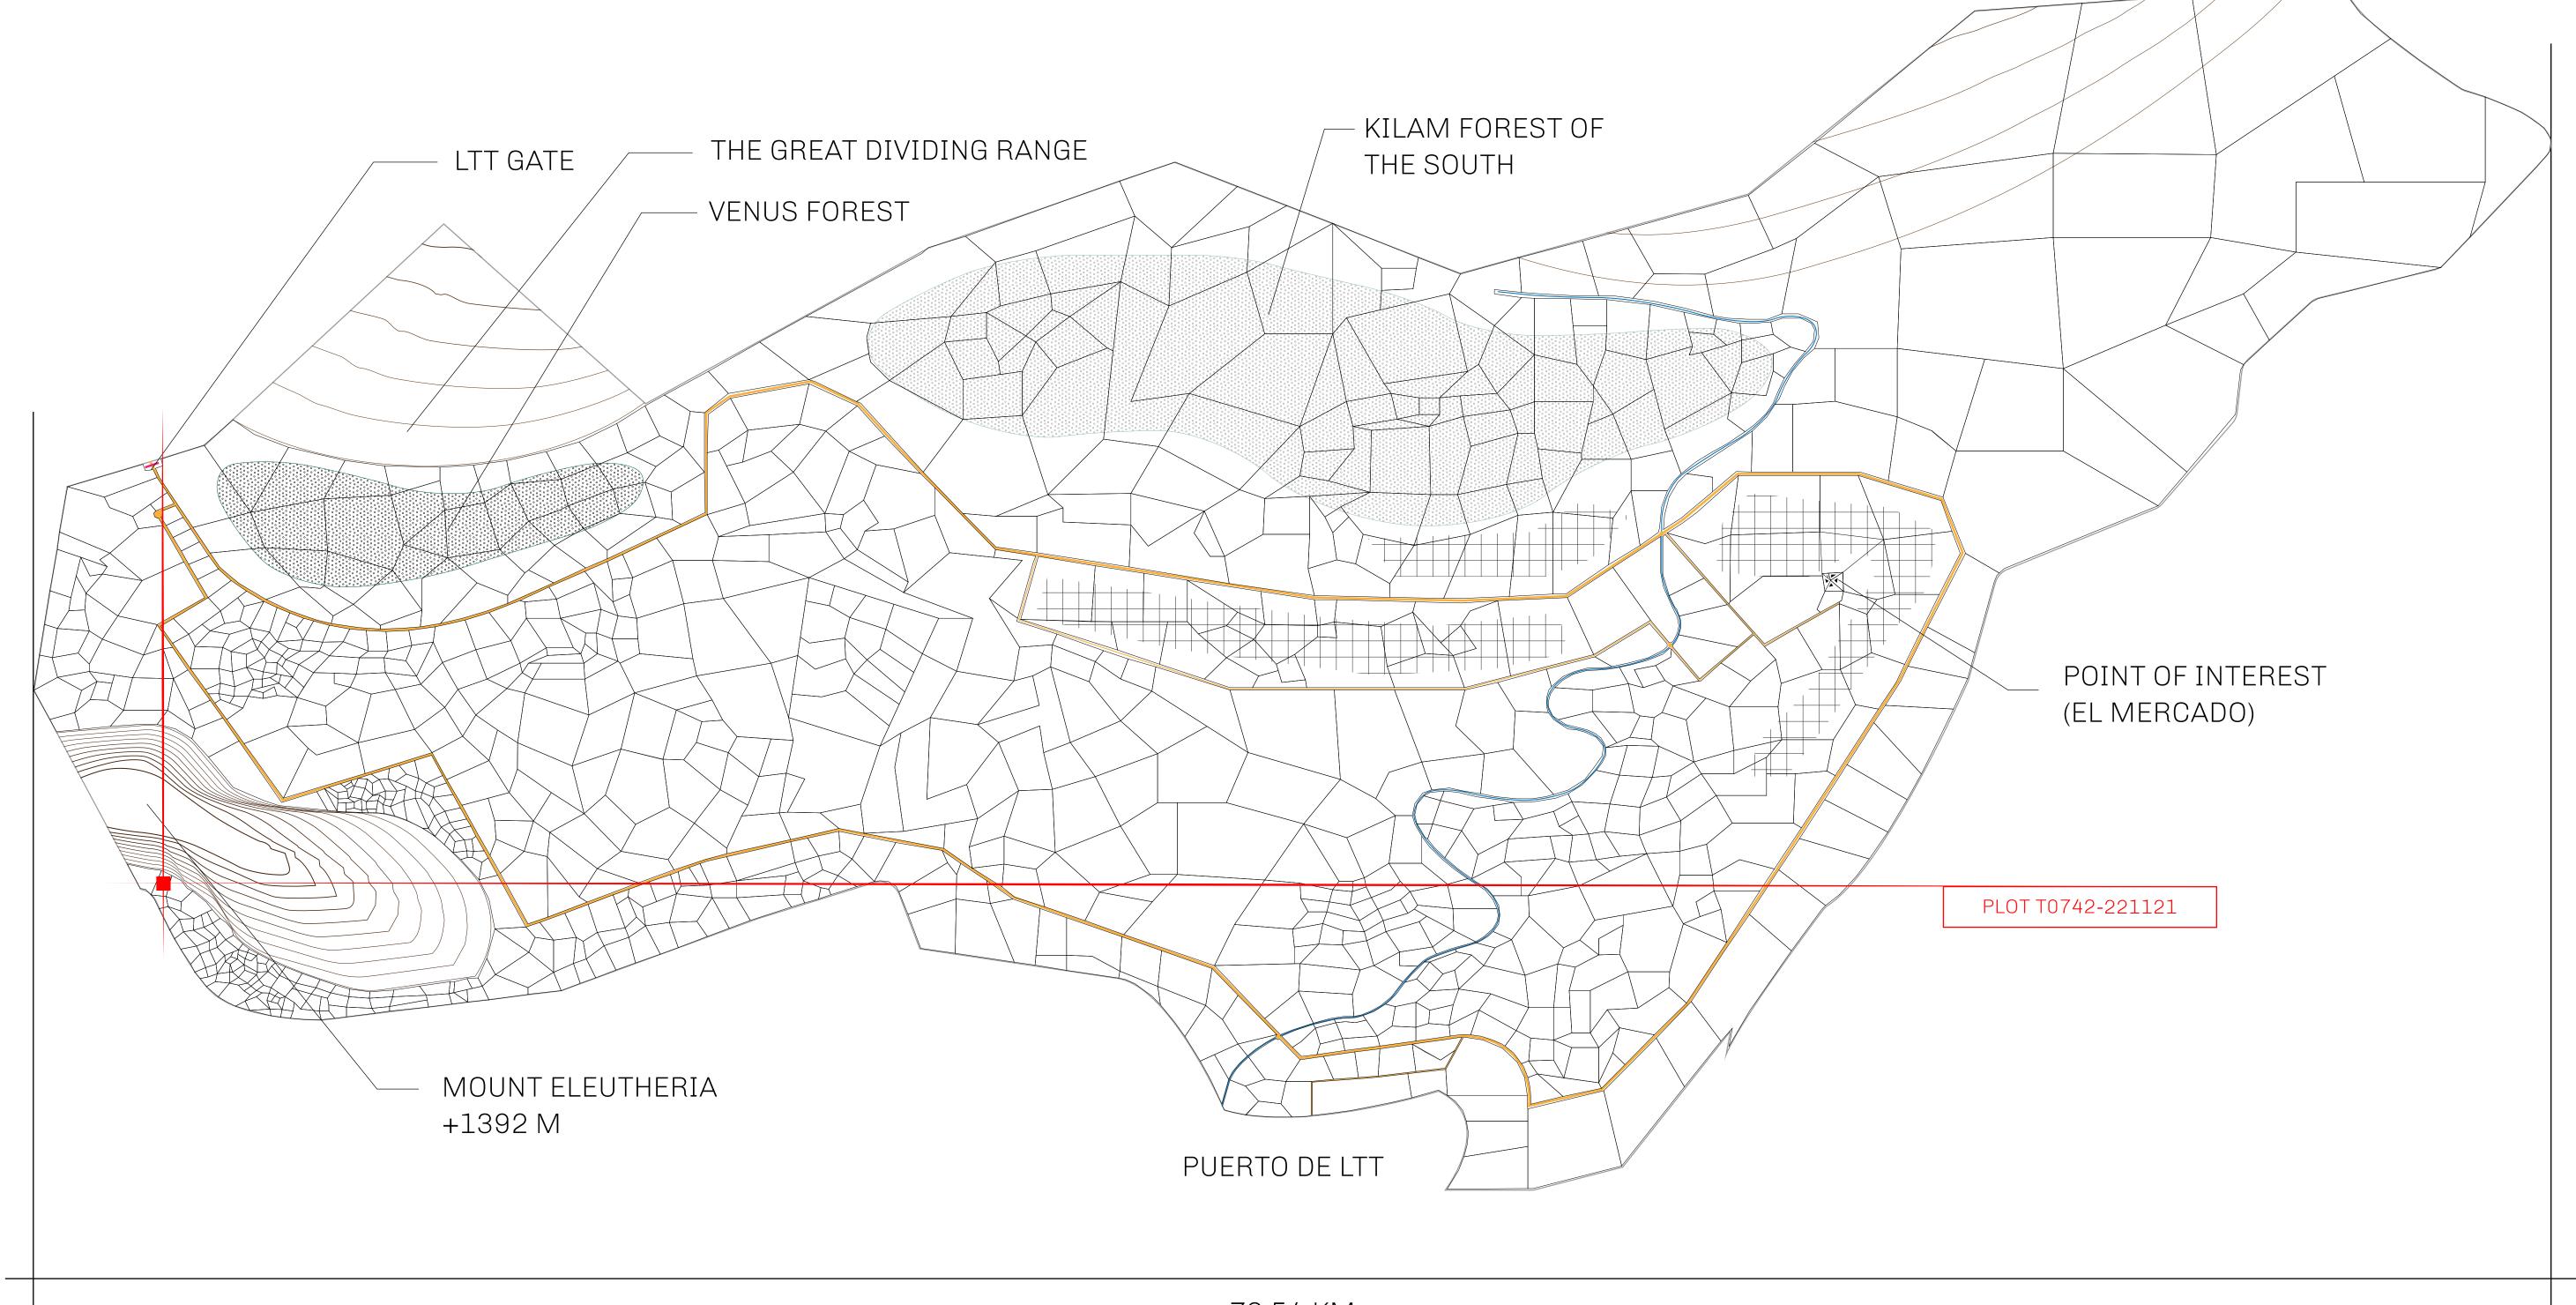

## THE SPANISH ARMADA

The most flamboyant of all of the states, this Spanish-speaking territory houses a clash of cultures. From the LTT trades in the El Mercado district to the solicitations for invites to the Great Empire, and even the traveling Caravans, it is a transient place; people are always on the move on the way to the Great Empire or a trek through the Dividing Range to the Royaume De Satoshi. Commerce uses derivations of LTT such as LTTE, LTTB, and LTTC.

## GEOGRAPHY

COASTLINE
BORDERS
HIGHEST POINT
LOWEST POINT
PLOTS
SCALE

193.03 KM (119.94 MILES)
OCEAN, THE GREAT EMPIRE
MT ELEUTHERIA +1392 M
PUERTO DE LTT 0 M

1045

1:50000

## H.M. LNFT Land Registry

TITLE NUMBER

T0742-221121

TERRITORIO LTT ST

SCALE **1/50000** 

OWNER ENTITLEMENT

Type W-T: Share of 0.1% of all BUN sales (rewarded in Credits) plus 1% of all LTT redeemed based on

number of NFT Stories minted; Mint 4 NFT Stories

MOUNT ELEUTHERIA +1392 M PLOT T0743 PLOT T0742 BOUNDARY: 2.17 KM PLOT T0741 OCEAN