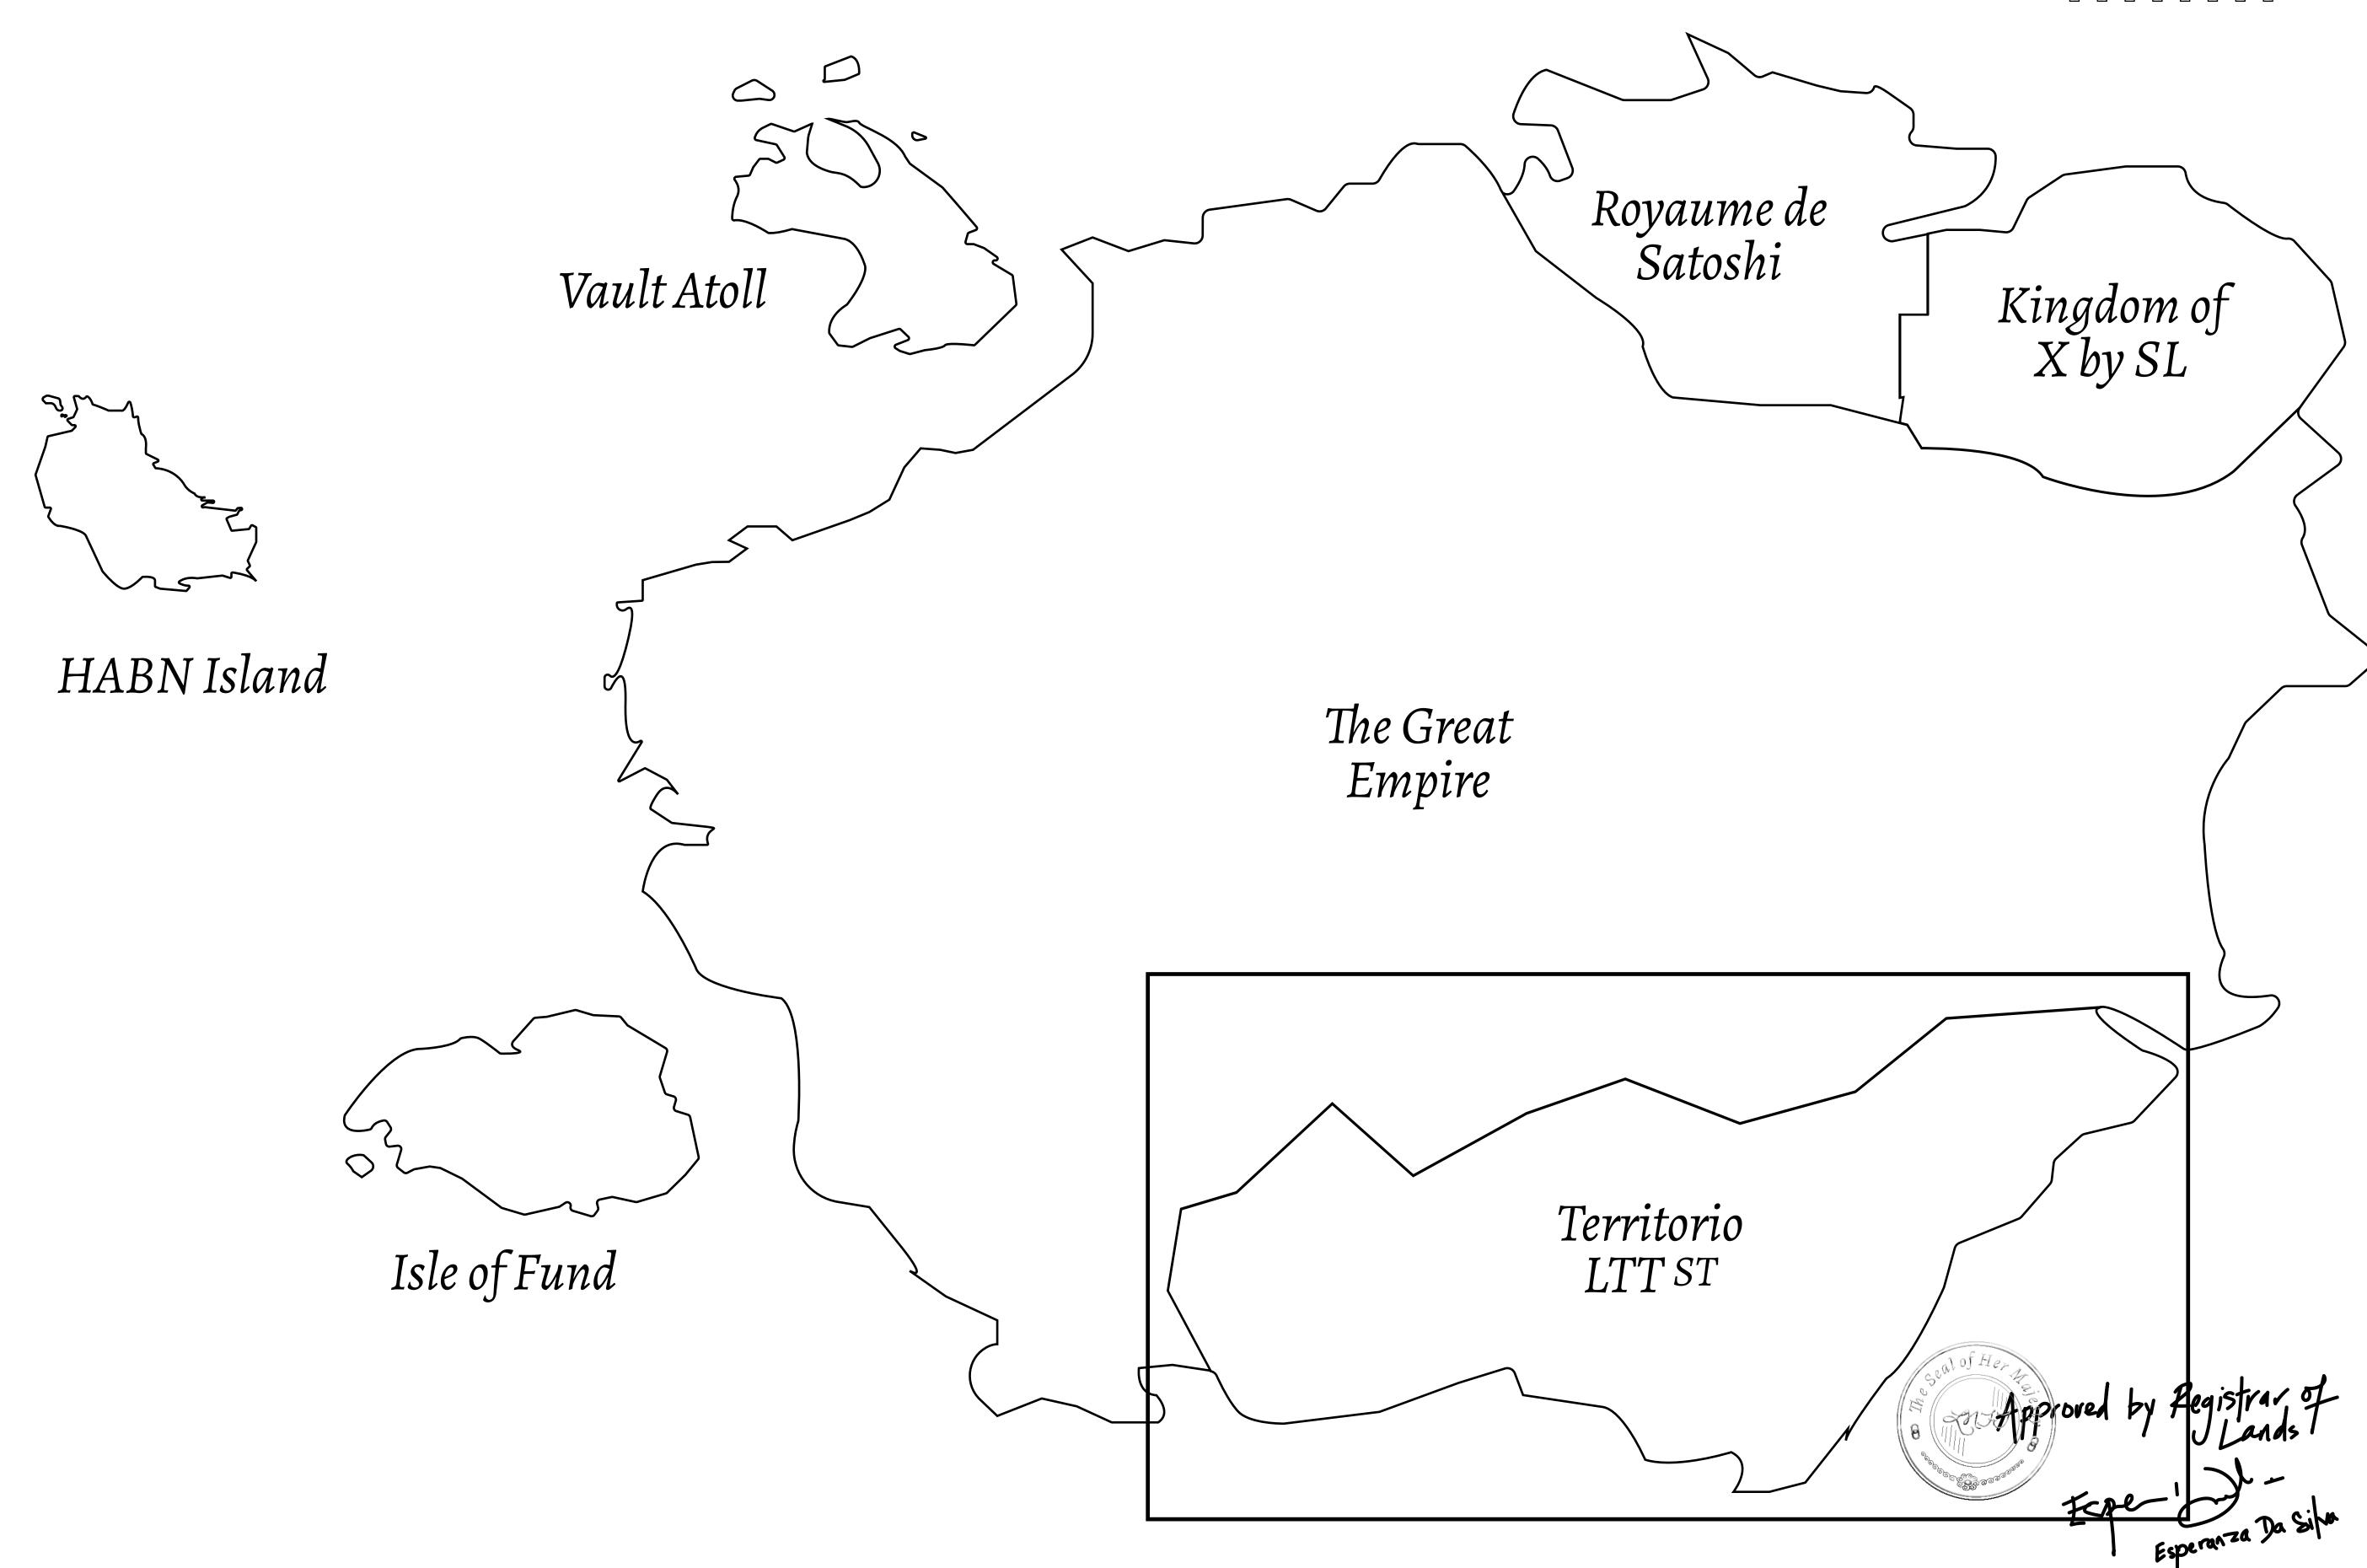

## THE SPANISH ARMADA

The most flamboyant of all of the states, this Spanish-speaking territory houses a clash of cultures. From the LTT trades in the El Mercado district to the solicitations for invites to the Great Empire, and even the traveling Caravans, it is a transient place; people are always on the move on the way to the Great Empire or a trek through the Dividing Range to the Royaume De Satoshi. Commerce uses derivations of LTT such as LTTE, LTTB, and LTTC.

## GEOGRAPHY

COASTLINE
BORDERS
HIGHEST POINT
LOWEST POINT
PLOTS
SCALE

193.03 KM (119.94 MILES)
OCEAN, THE GREAT EMPIRE
MT ELEUTHERIA +1392 M
PUERTO DE LTT 0 M

1045

1:50000

## H.M. LNFT Land Registry

TITLE NUMBER

T0742-221121

TERRITORIO LTT ST

SCALE **1/50000** 

OWNER ENTITLEMENT

Type W-T: Share of 0.1% of all BUN sales (rewarded in Credits) plus 1% of all LTT redeemed based on

number of NFT Stories minted; Mint 4 NFT Stories

MOUNT ELEUTHERIA +1392 M PLOT T0743 PLOT T0742 BOUNDARY: 2.17 KM PLOT T0741 OCEAN