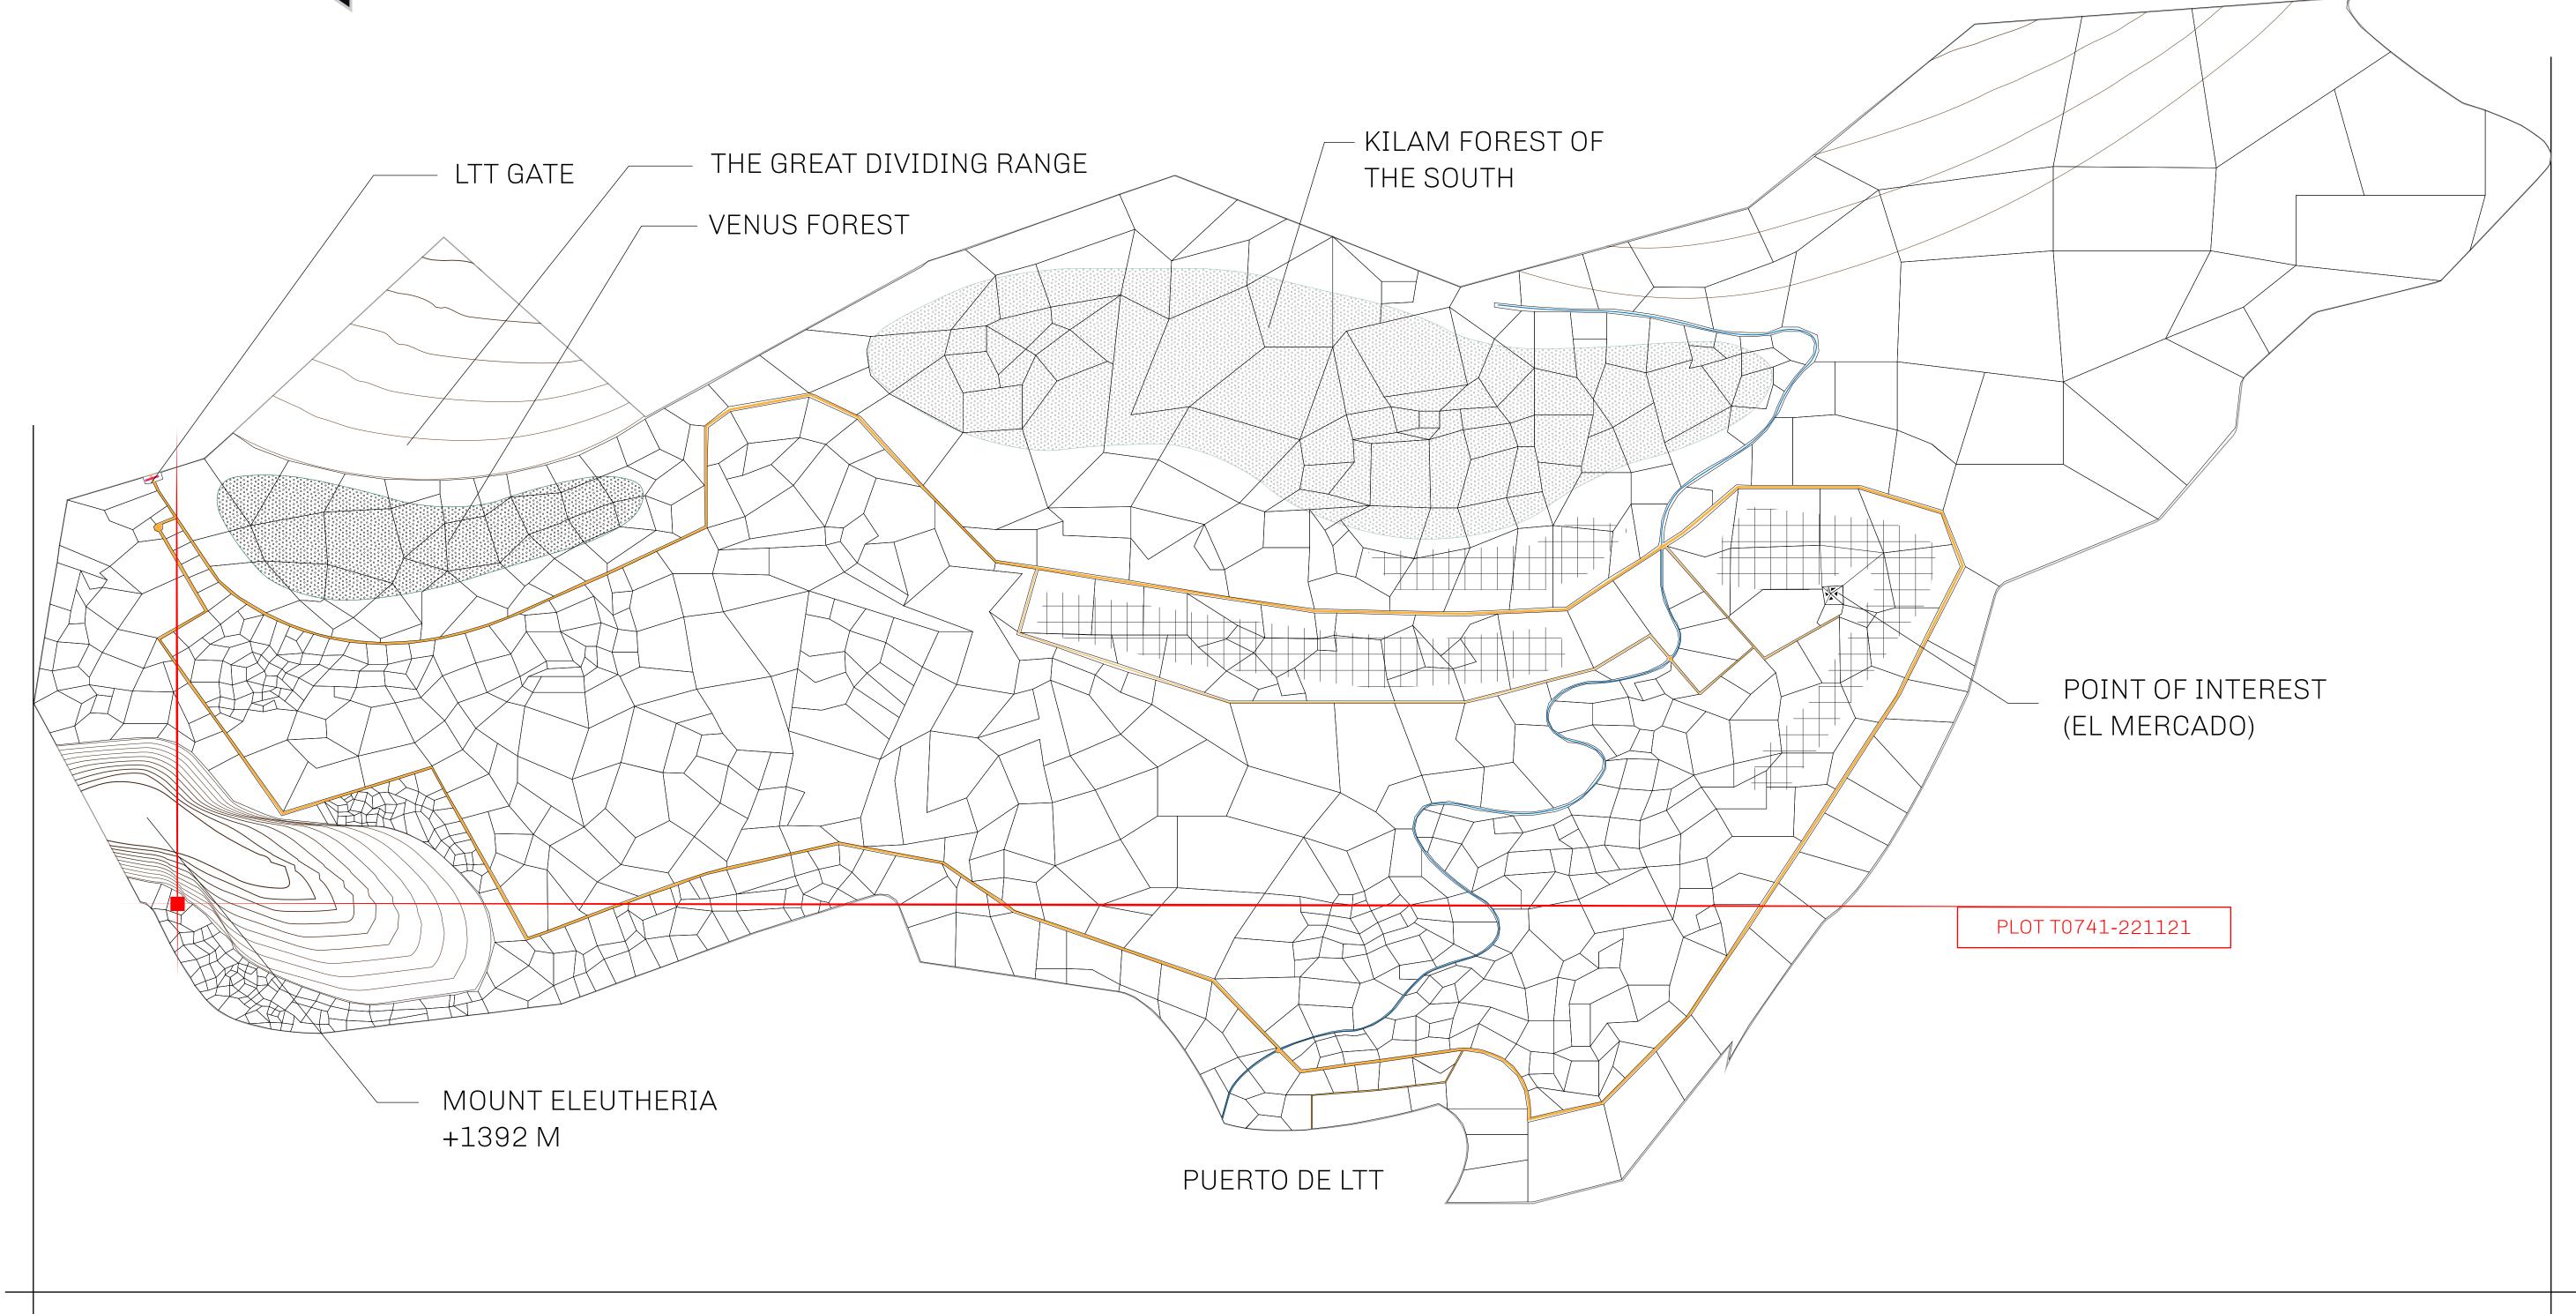

## THE SPANISH ARMADA

The most flamboyant of all of the states, this Spanish-speaking territory houses a clash of cultures. From the LTT trades in the El Mercado district to the solicitations for invites to the Great Empire, and even the traveling Caravans, it is a transient place; people are always on the move on the way to the Great Empire or a trek through the Dividing Range to the Royaume De Satoshi. Commerce uses derivations of LTT such as LTTE, LTTB, and LTTC.

## GEOGRAPHY

COASTLINE
BORDERS
HIGHEST POINT
LOWEST POINT
PLOTS
SCALE

193.03 KM (119.94 MILES)
OCEAN, THE GREAT EMPIRE
MT ELEUTHERIA +1392 M
PUERTO DE LTT 0 M

1045

1:50000

## H.M. LNFT Land Registry

TITLE NUMBER

T0741-221121

ADMINISTRATIVE AREA

TERRITORIO LTT ST

ISSUED 22 November 2021

SCALE **1/50000** 

OWNER ENTITLEMENT