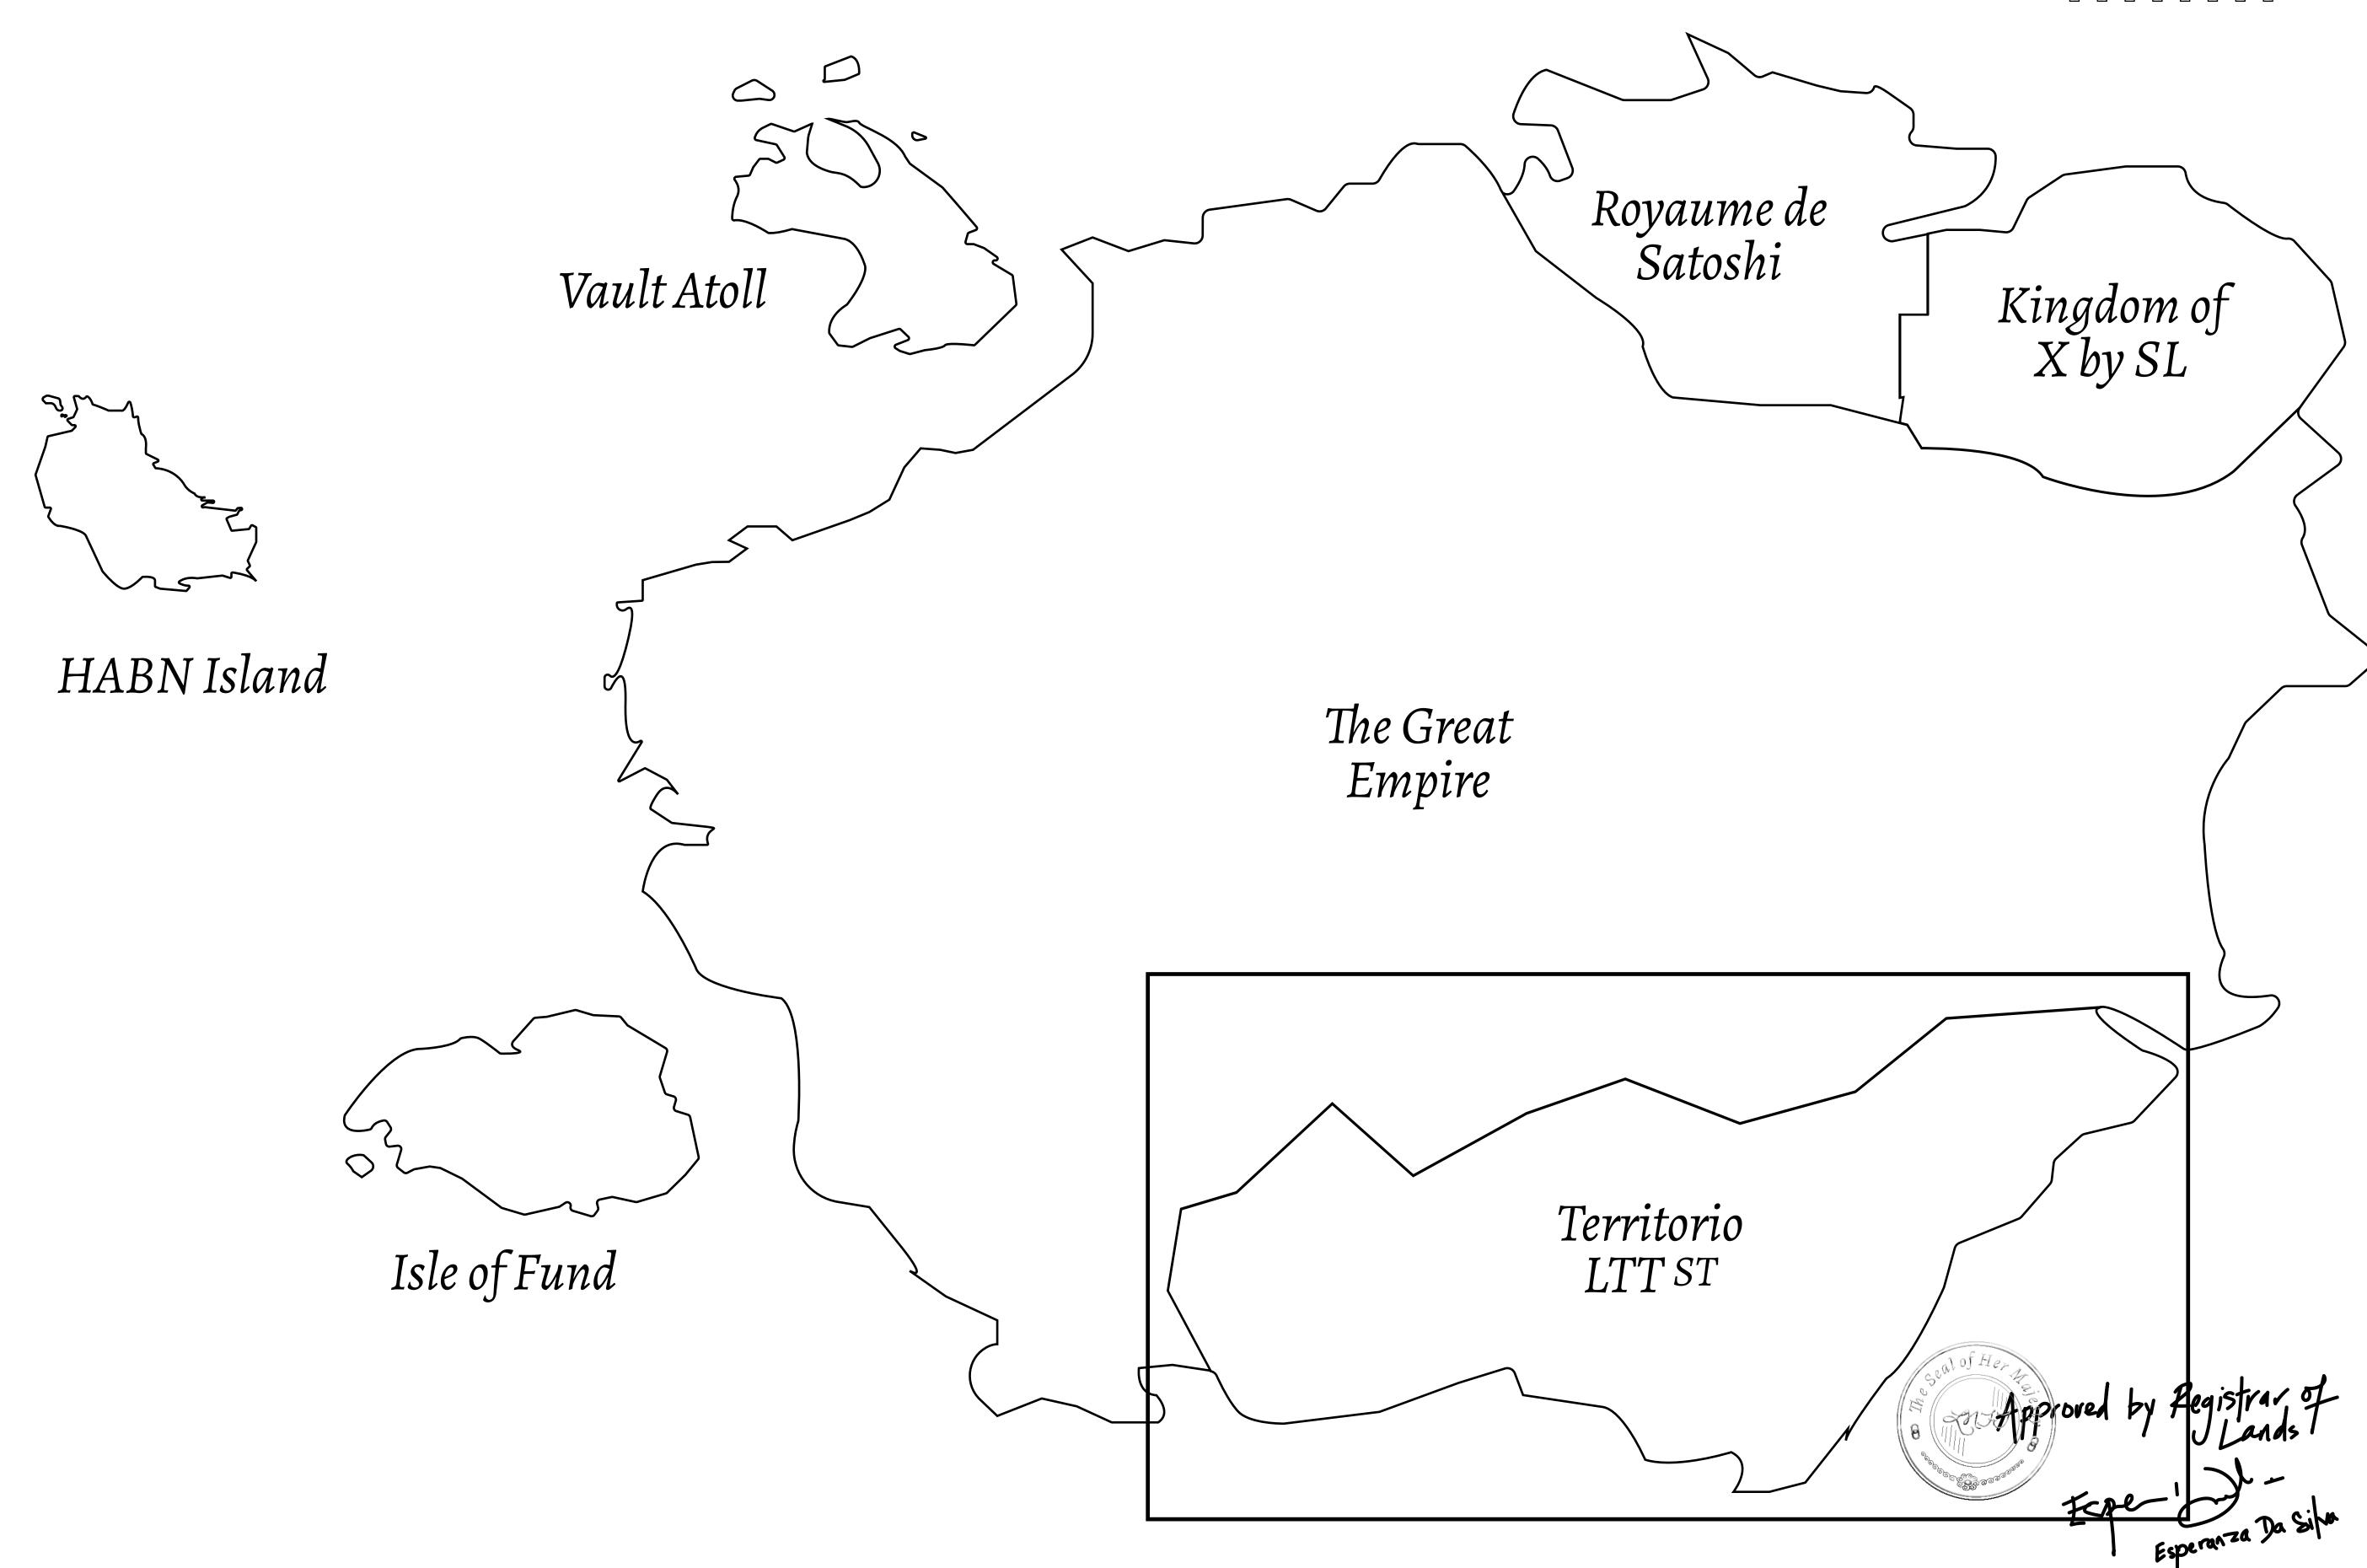

## THE SPANISH ARMADA

The most flamboyant of all of the states, this Spanish-speaking territory houses a clash of cultures. From the LTT trades in the El Mercado district to the solicitations for invites to the Great Empire, and even the traveling Caravans, it is a transient place; people are always on the move on the way to the Great Empire or a trek through the Dividing Range to the Royaume De Satoshi. Commerce uses derivations of LTT such as LTTE, LTTB, and LTTC.

## GEOGRAPHY

COASTLINE
BORDERS
HIGHEST POINT
LOWEST POINT
PLOTS
SCALE

193.03 KM (119.94 MILES)
OCEAN, THE GREAT EMPIRE
MT ELEUTHERIA +1392 M
PUERTO DE LTT 0 M

1045

1:50000

## H.M. LNFT Land Registry

TITLE NUMBER

T0741-221121

ADMINISTRATIVE AREA

TERRITORIO LTT ST

ISSUED 22 November 2021

SCALE **1/50000** 

OWNER ENTITLEMENT