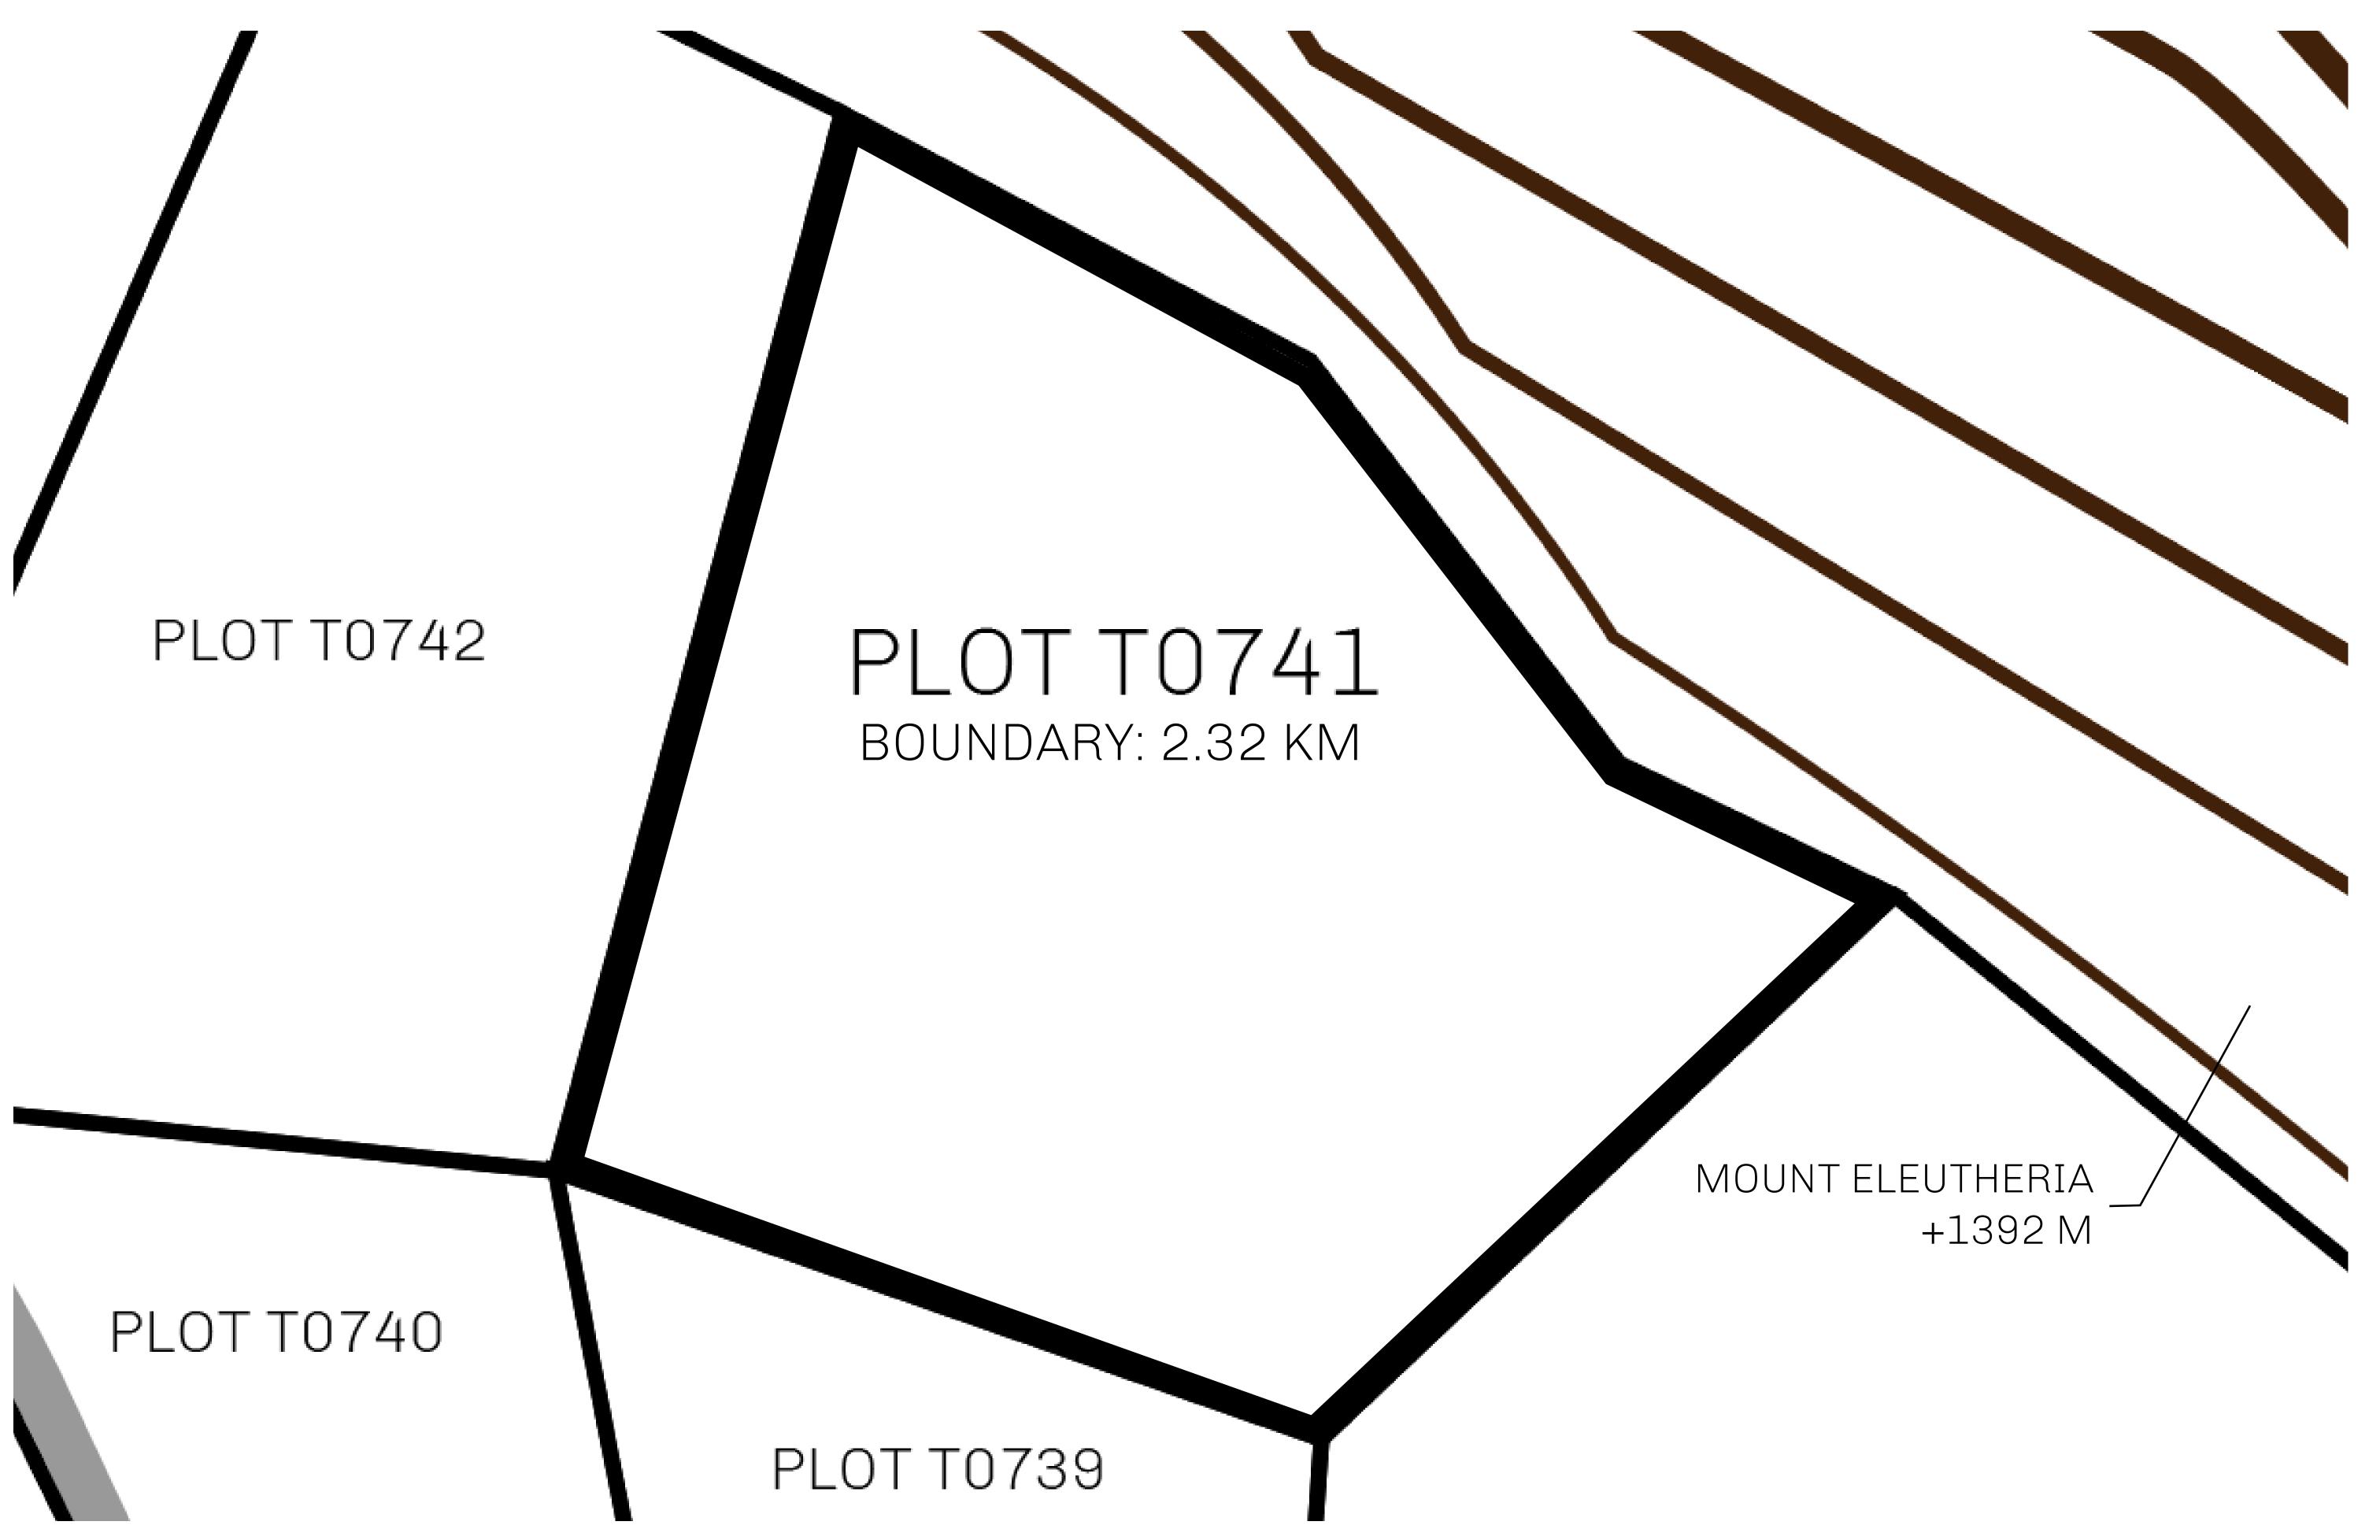

## GEOGRAPHY

COASTLINE
BORDERS
HIGHEST POINT
LOWEST POINT
PLOTS
SCALE

193.03 KM (119.94 MILES)
OCEAN, THE GREAT EMPIRE
MT ELEUTHERIA +1392 M
PUERTO DE LTT 0 M

1045

1:50000

## H.M. LNFT Land Registry

TITLE NUMBER

T0741-221121

ADMINISTRATIVE AREA

TERRITORIO LTT ST

ISSUED 22 November 2021

SCALE **1/50000** 

OWNER ENTITLEMENT