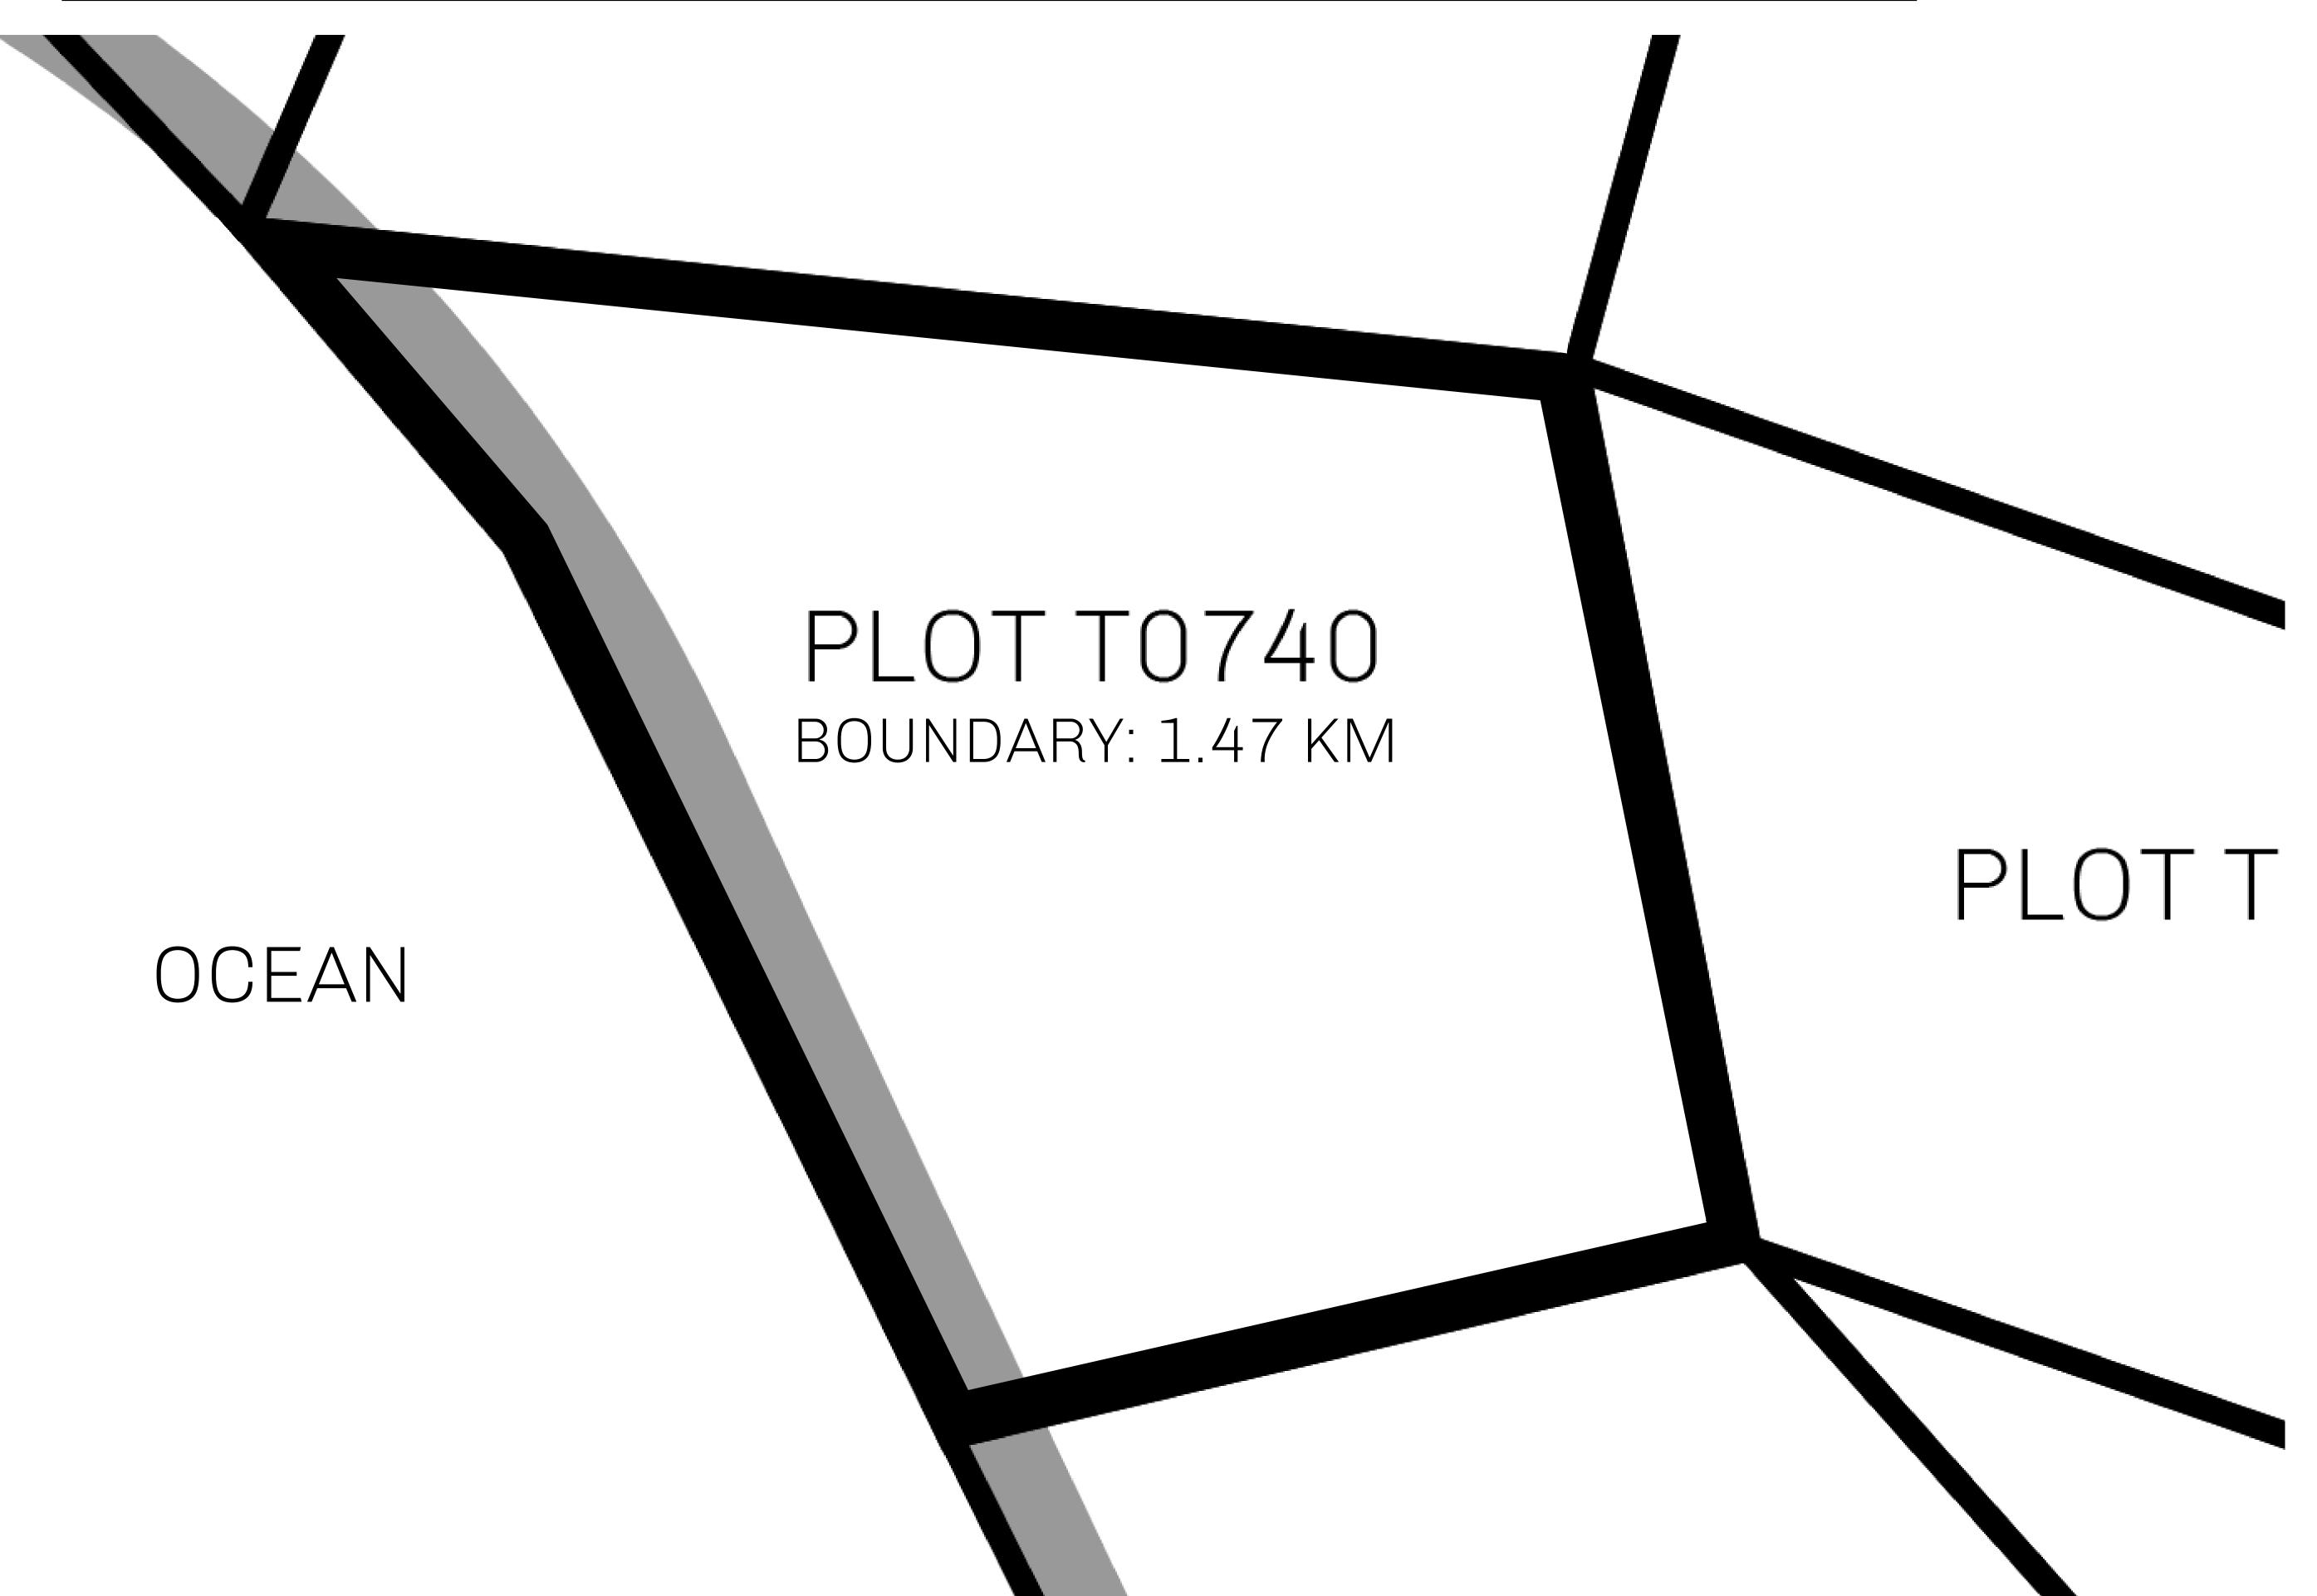

## GEOGRAPHY

COASTLINE
BORDERS
HIGHEST POINT
LOWEST POINT
PLOTS

193.03 KM (119.94 MILES)
OCEAN, THE GREAT EMPIRE
MT ELEUTHERIA +1392 M
PUERTO DE LTT 0 M

PLOTS 1045 SCALE 1:50000

## H.M. LNFT Land Registry

TITLE NUMBER

T0740-221121

ADMINISTRATIVE AREA

TERRITORIO LTT ST

ISSUED 22 November 2021 ...

SCALE **1/50000** 

Type W-T: Share of 0.1% of all BUN sales (rewarded in Credits) plus 1% of all LTT redeemed based on OWNER ENTITLEMENT