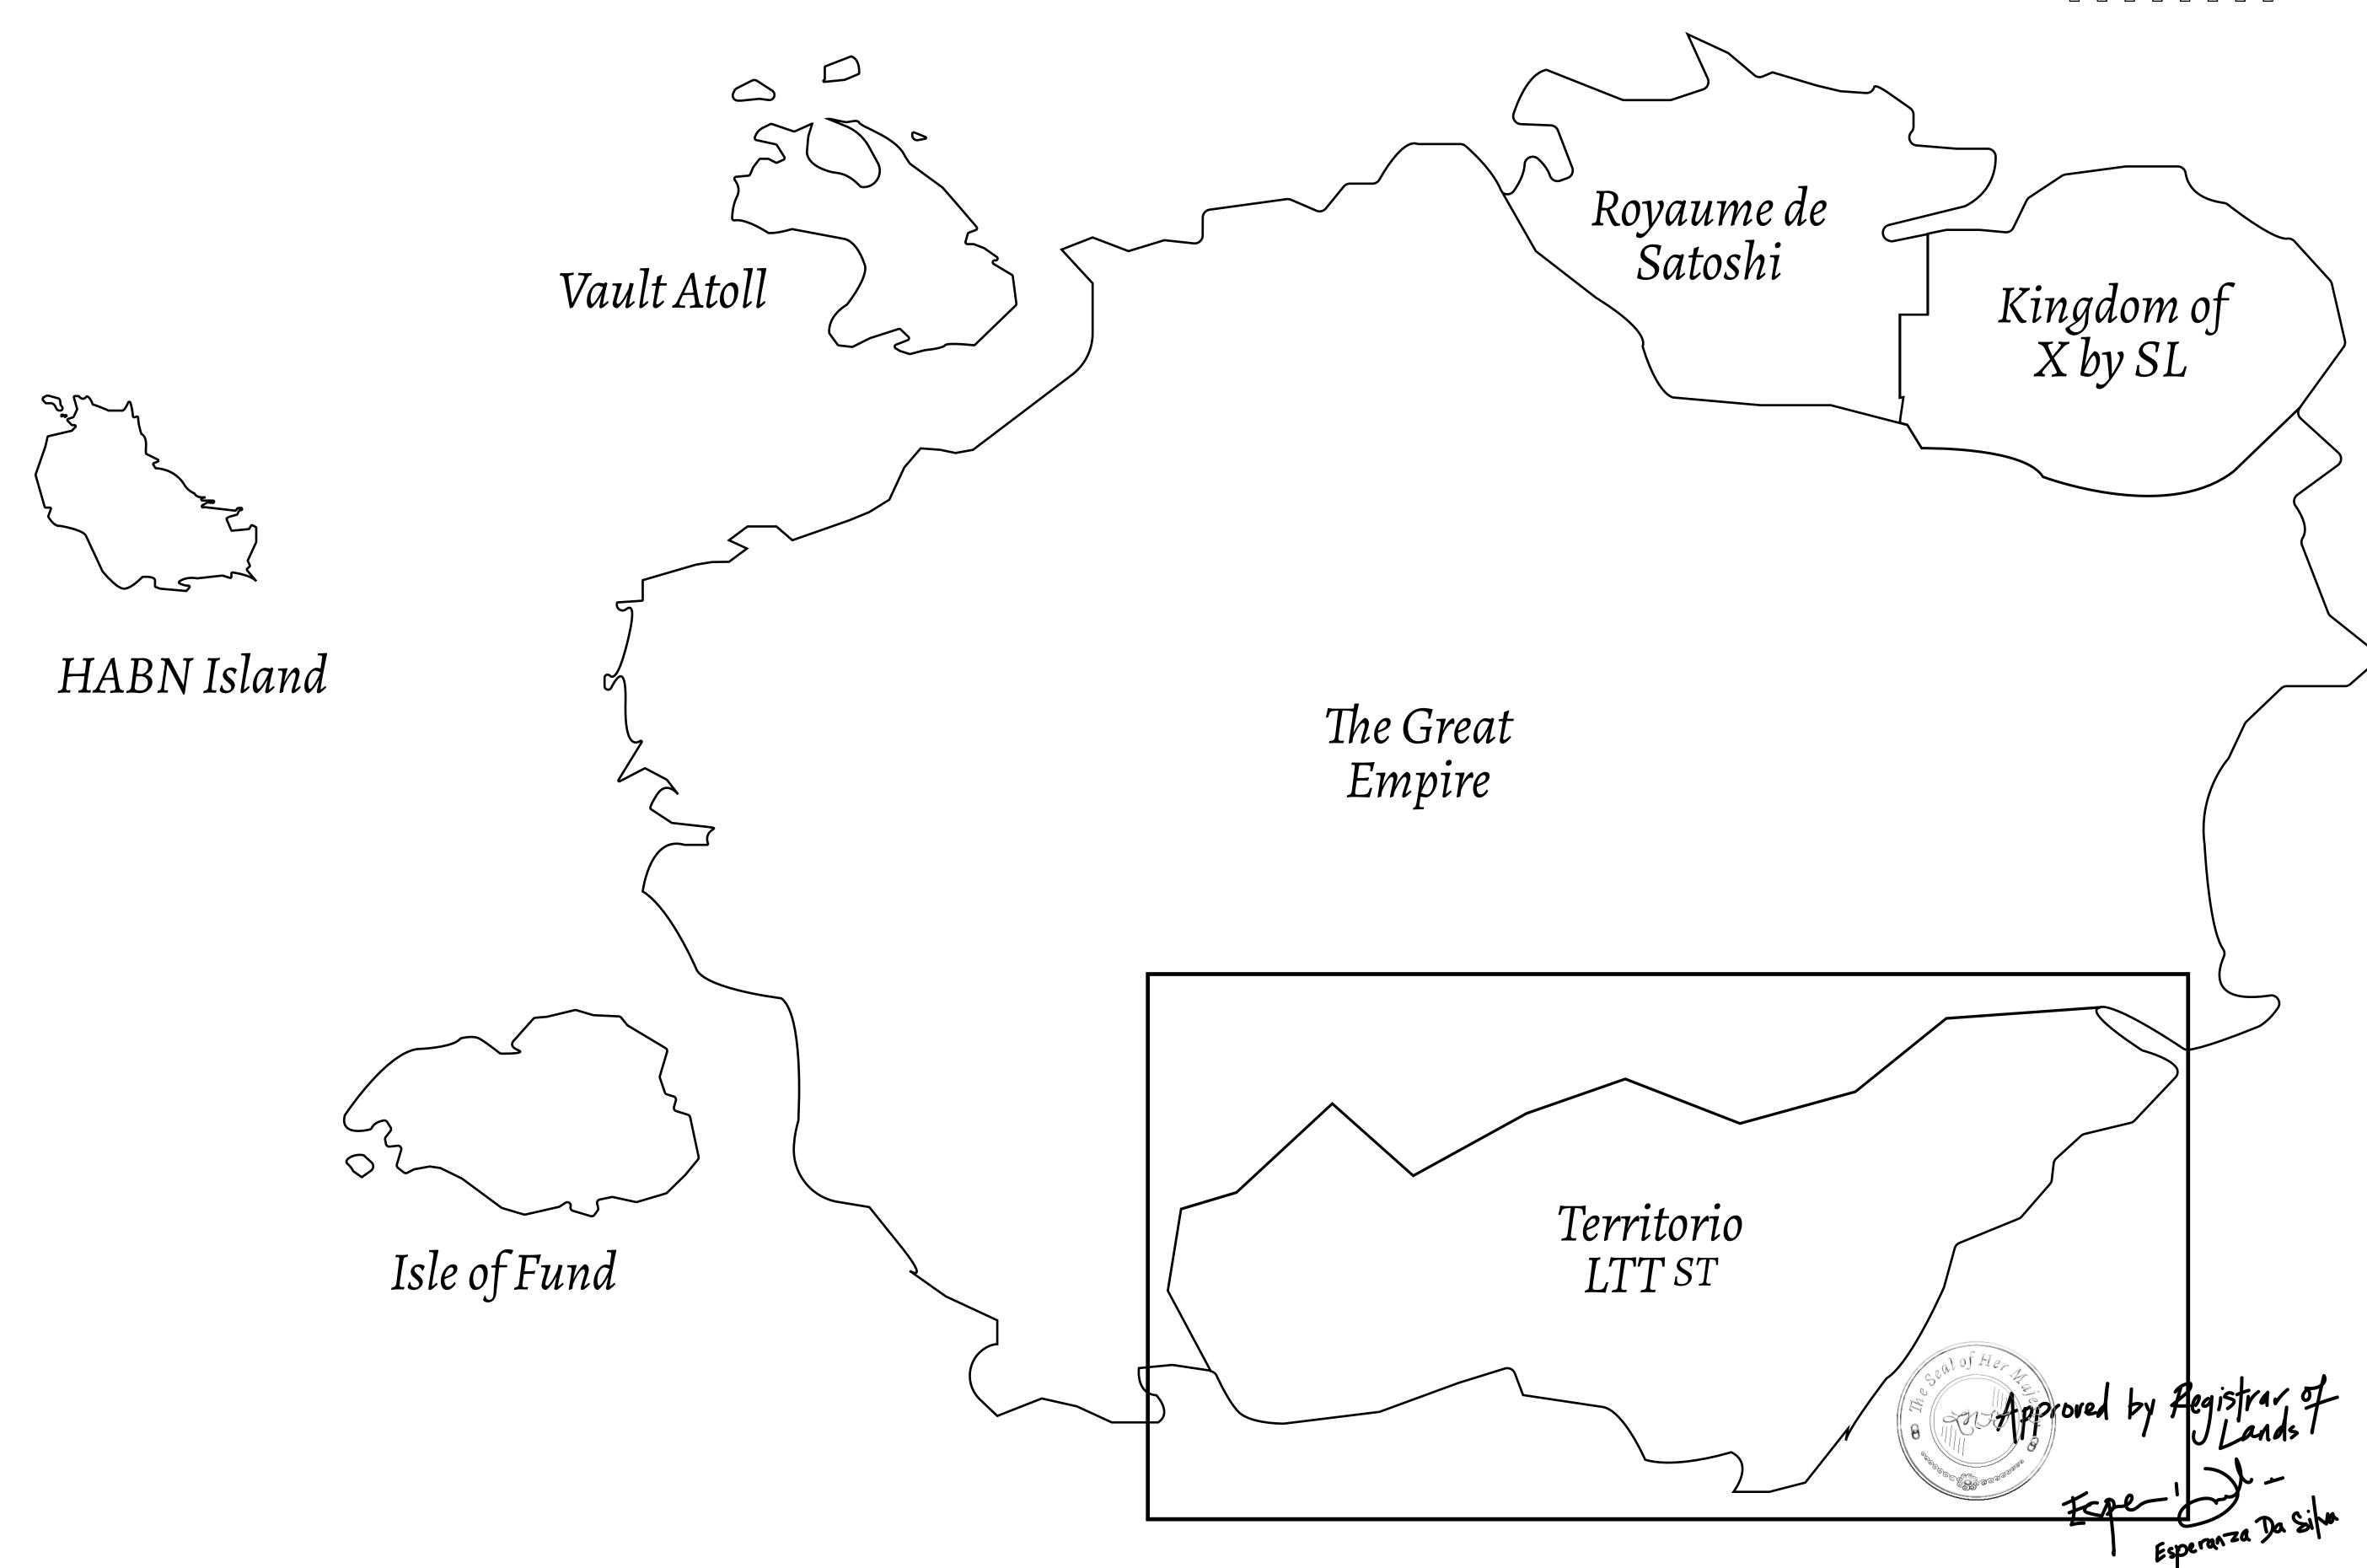

## THE SPANISH ARMADA

The most flamboyant of all of the states, this Spanish-speaking territory houses a clash of cultures. From the LTT trades in the El Mercado district to the solicitations for invites to the Great Empire, and even the traveling Caravans, it is a transient place; people are always on the move on the way to the Great Empire or a trek through the Dividing Range to the Royaume De Satoshi. Commerce uses derivations of LTT such as LTTE, LTTB, and LTTC.

## GEOGRAPHY

COASTLINE
BORDERS
HIGHEST POINT
LOWEST POINT
PLOTS

193.03 KM (119.94 MILES)
OCEAN, THE GREAT EMPIRE
MT ELEUTHERIA +1392 M
PUERTO DE LTT 0 M

PLOTS 1045 SCALE 1:50000

## H.M. LNFT Land Registry

TITLE NUMBER

T0740-221121

ADMINISTRATIVE AREA

TERRITORIO LTT ST

ISSUED 22 November 2021 ...

SCALE **1/50000** 

Type W-T: Share of 0.1% of all BUN sales (rewarded in Credits) plus 1% of all LTT redeemed based on OWNER ENTITLEMENT