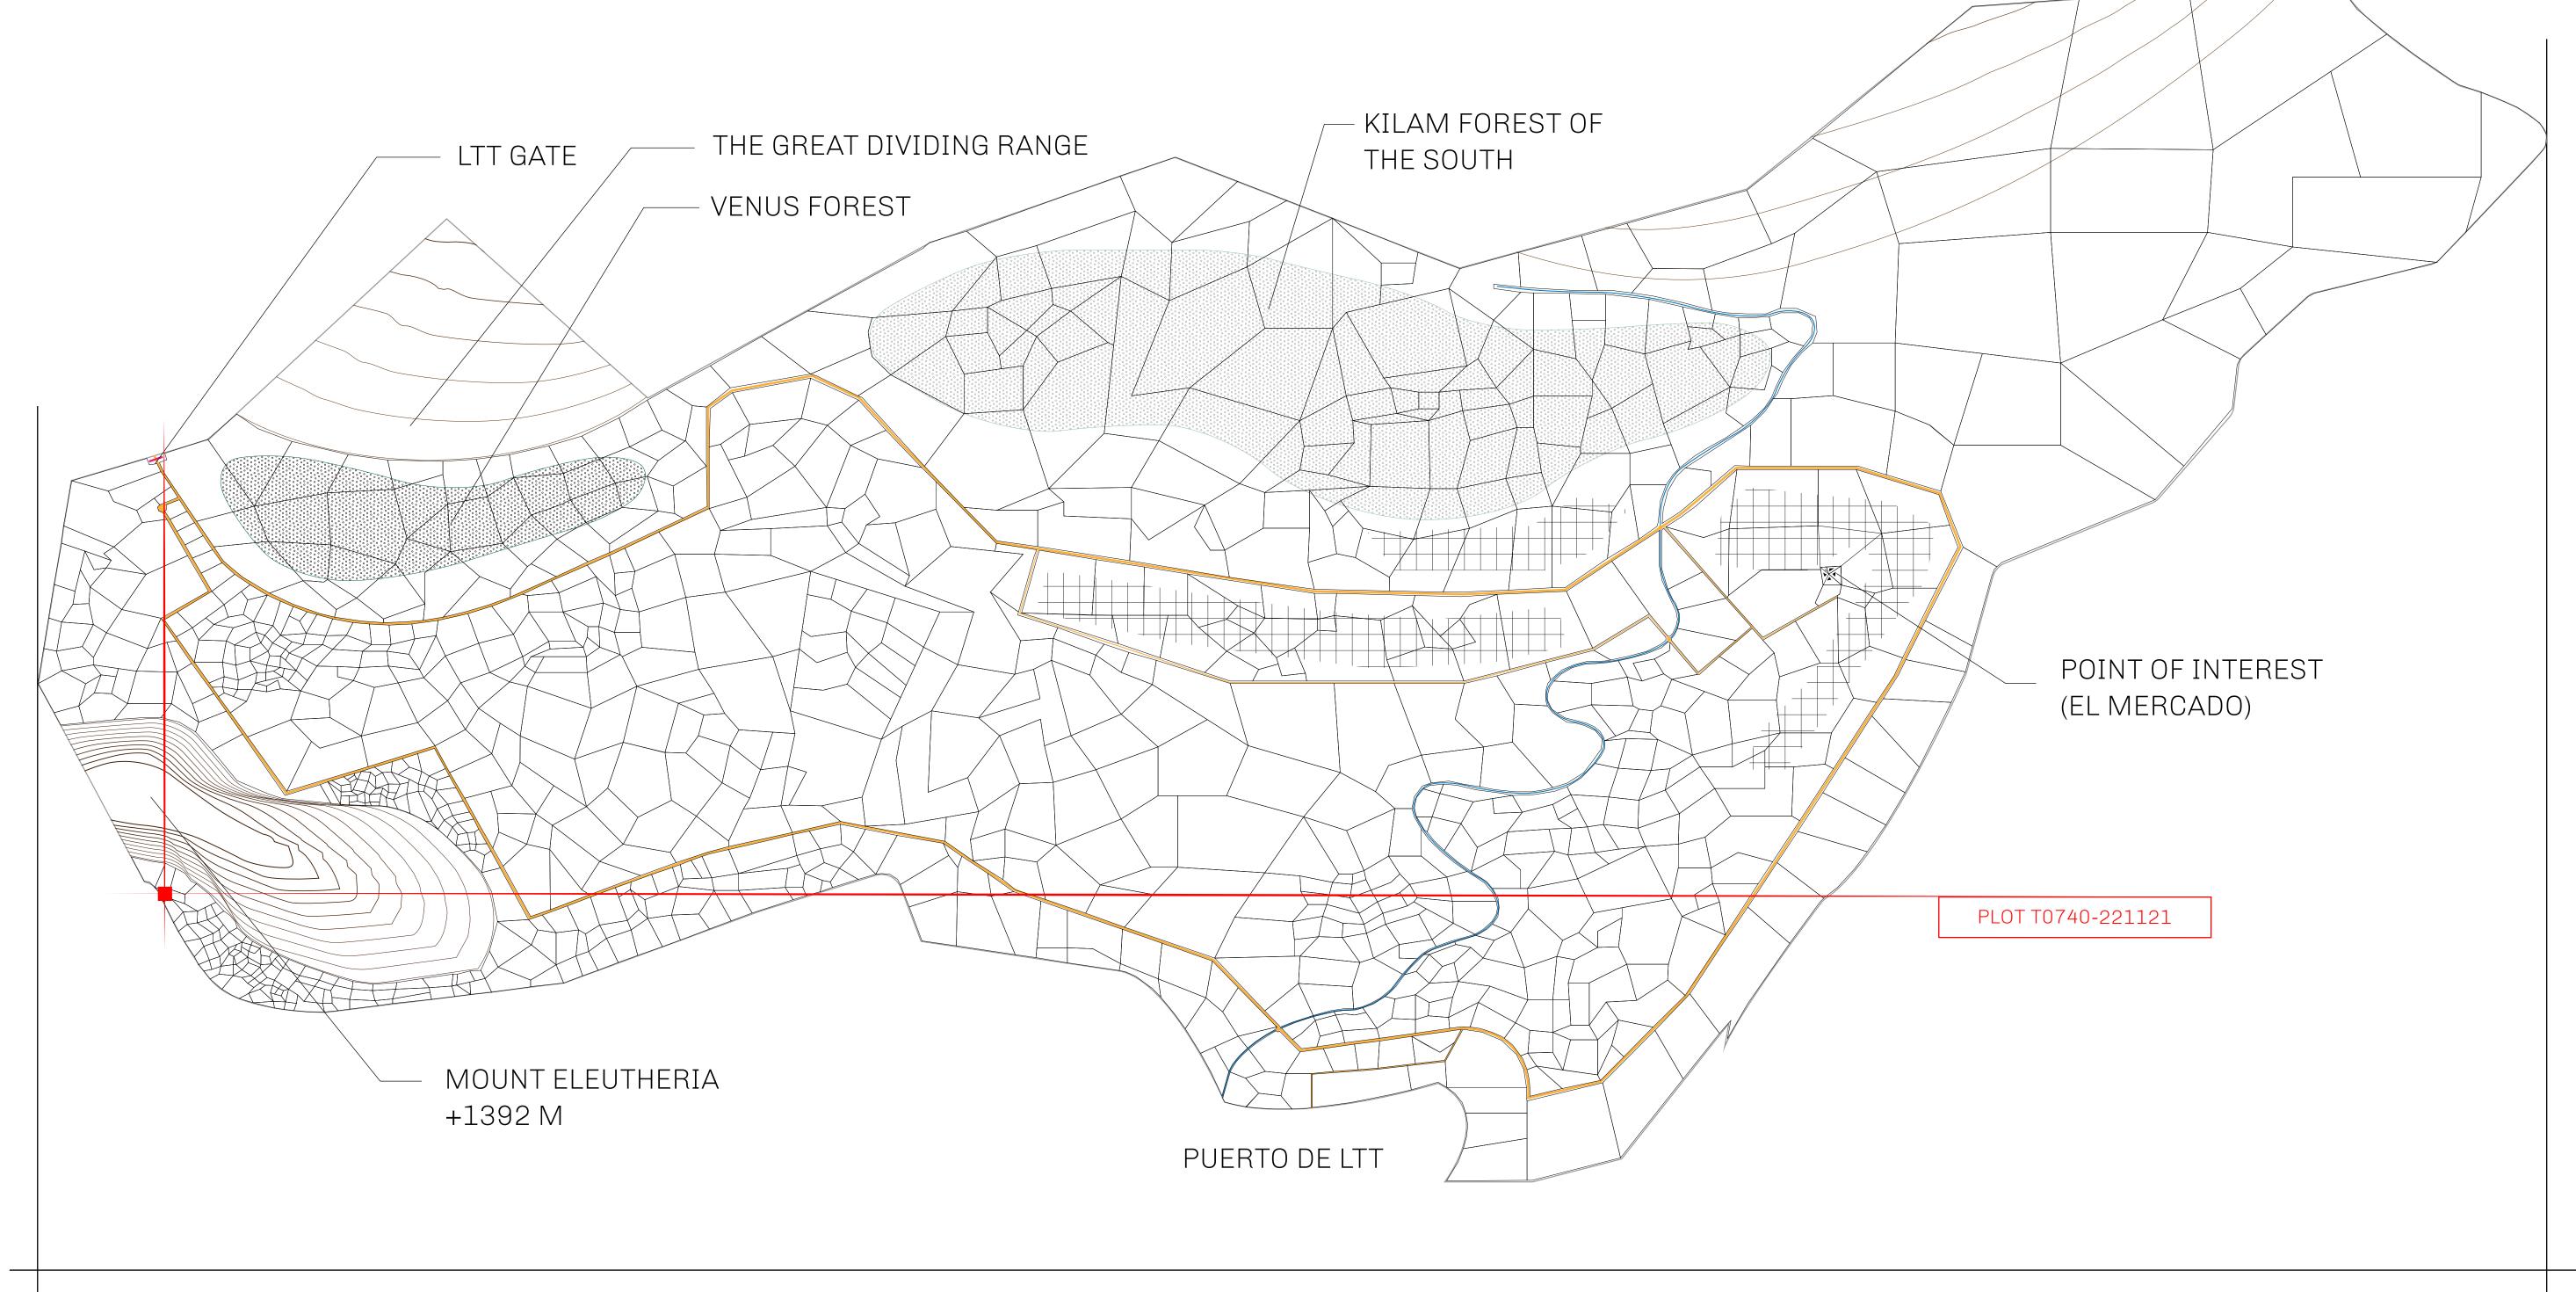

## GEOGRAPHY

COASTLINE
BORDERS
HIGHEST POINT
LOWEST POINT
PLOTS

193.03 KM (119.94 MILES)
OCEAN, THE GREAT EMPIRE
MT ELEUTHERIA +1392 M
PUERTO DE LTT 0 M

PLOTS 1045 SCALE 1:50000

## H.M. LNFT Land Registry

TITLE NUMBER

T0740-221121

ADMINISTRATIVE AREA

TERRITORIO LTT ST

ISSUED 22 November 2021 ...

SCALE **1/50000** 

Type W-T: Share of 0.1% of all BUN sales (rewarded in Credits) plus 1% of all LTT redeemed based on OWNER ENTITLEMENT