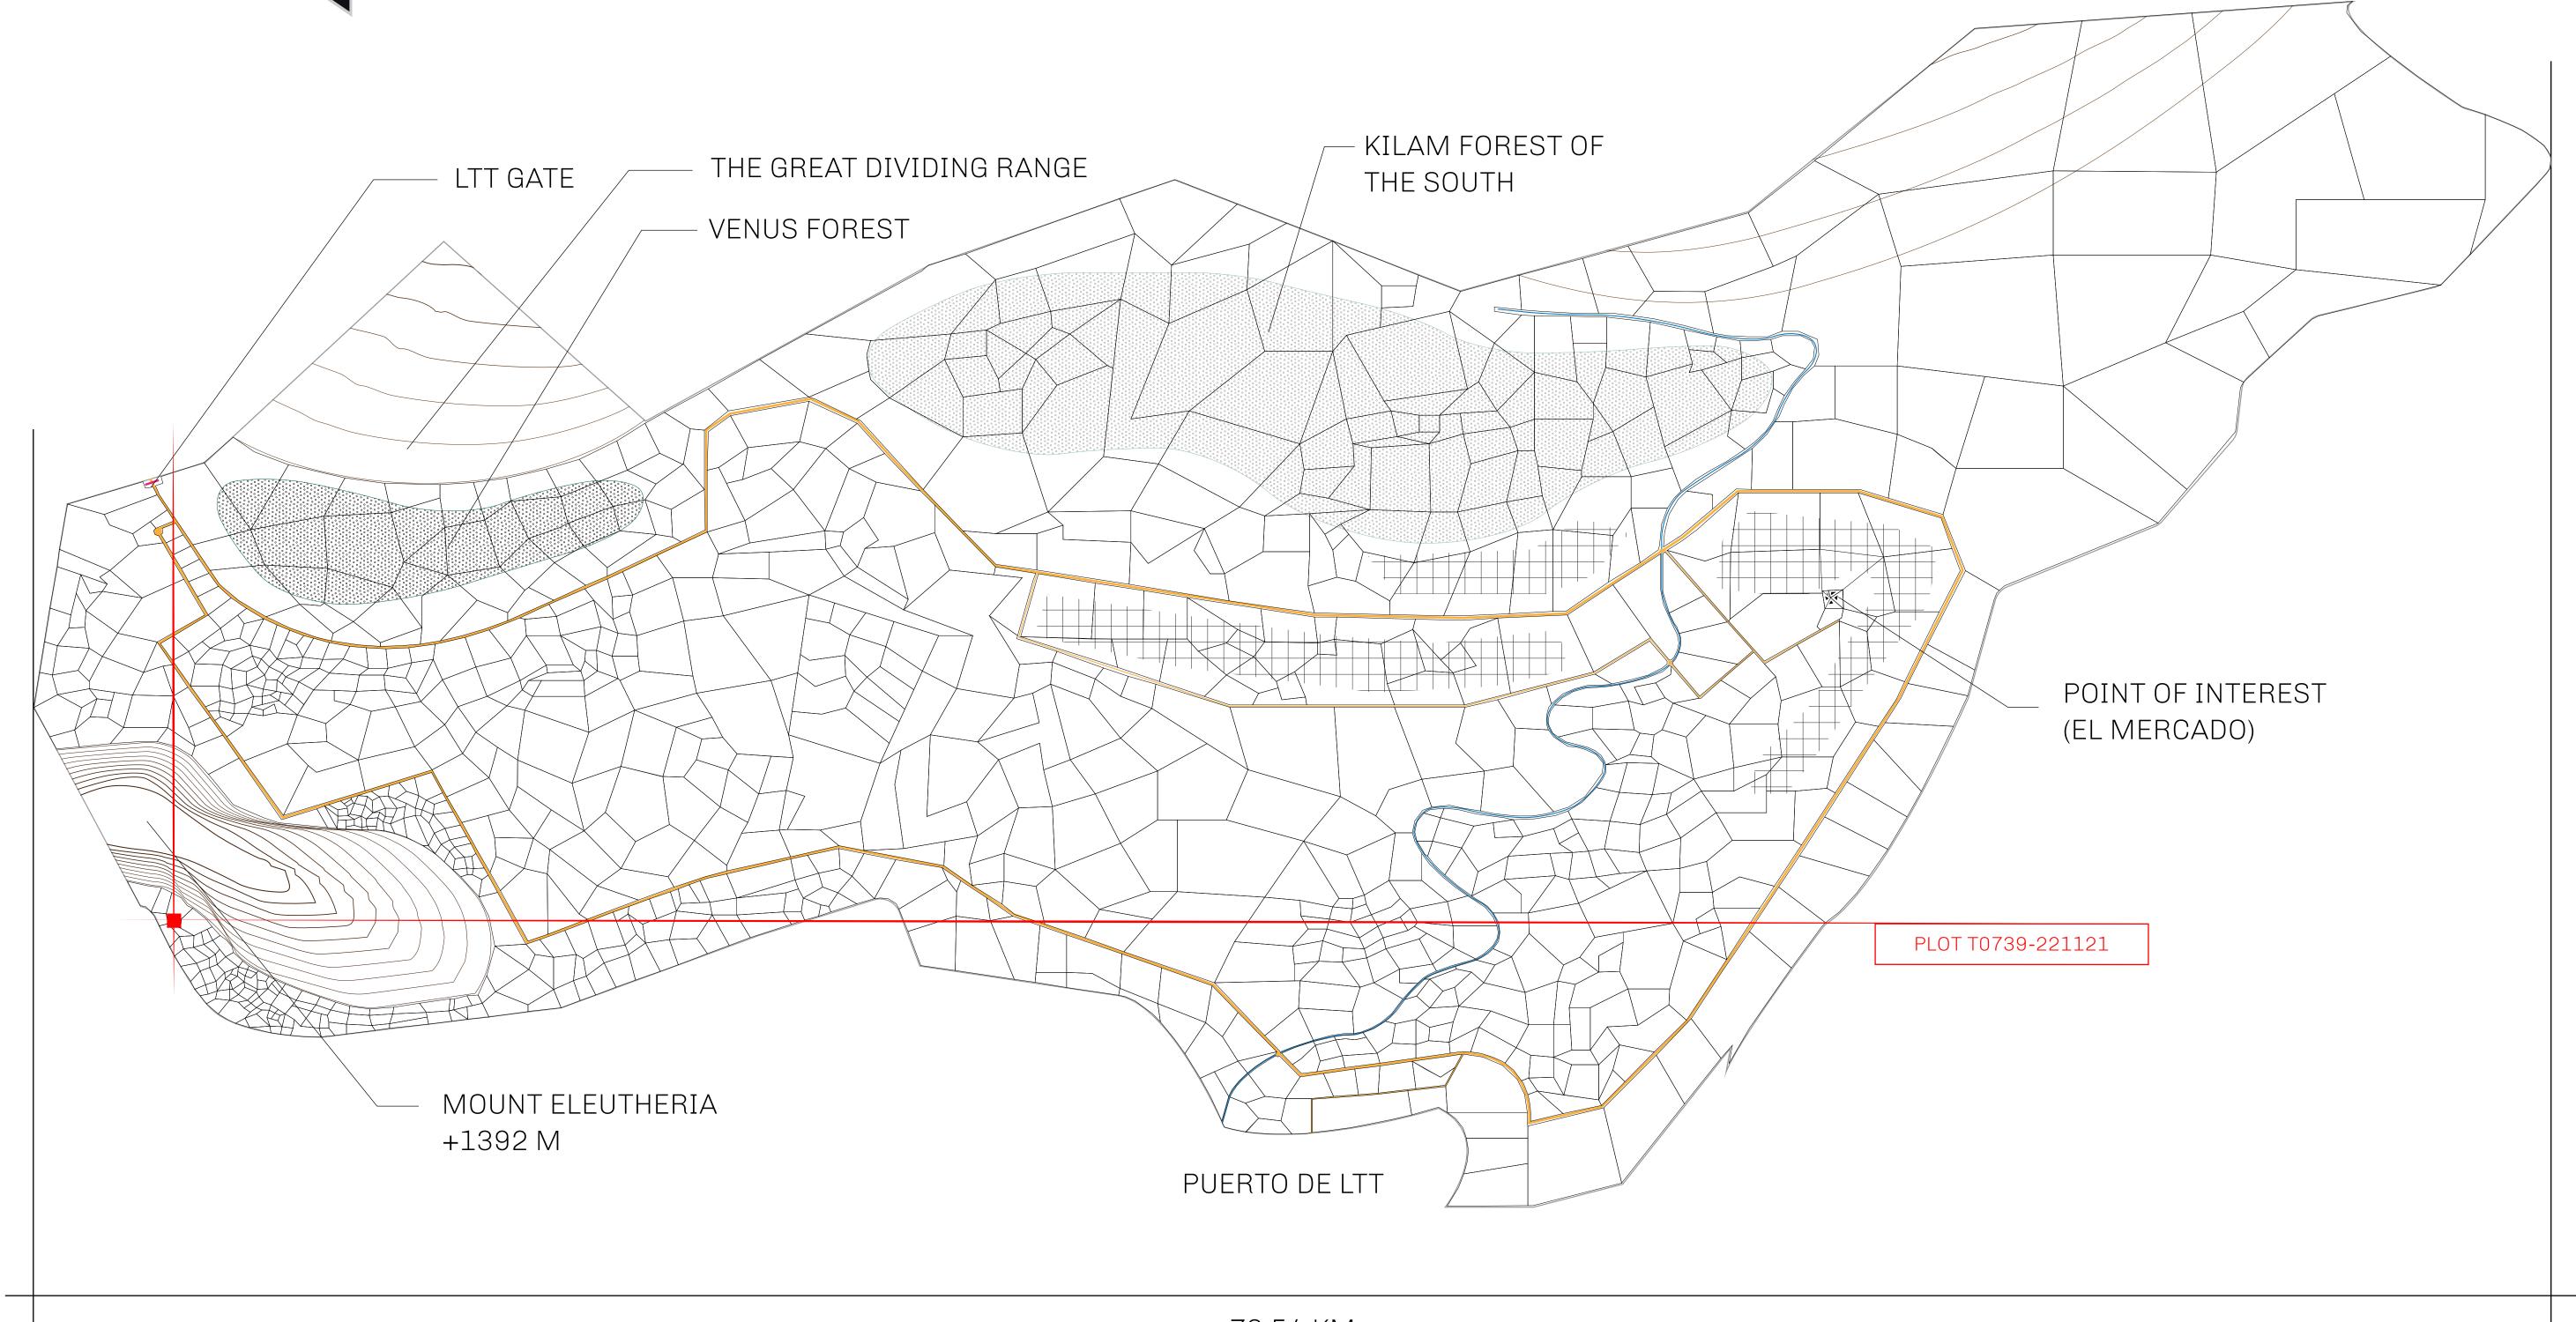

## THE SPANISH ARMADA

The most flamboyant of all of the states, this Spanish-speaking territory houses a clash of cultures. From the LTT trades in the El Mercado district to the solicitations for invites to the Great Empire, and even the traveling Caravans, it is a transient place; people are always on the move on the way to the Great Empire or a trek through the Dividing Range to the Royaume De Satoshi. Commerce uses derivations of LTT such as LTTE, LTTB, and LTTC.

## GEOGRAPHY

COASTLINE
BORDERS
HIGHEST POINT
LOWEST POINT
PLOTS
SCALE

193.03 KM (119.94 MILES)
OCEAN, THE GREAT EMPIRE
MT ELEUTHERIA +1392 M
PUERTO DE LTT 0 M

1045 1:50000

## H.M. LNFT Land Registry

T0739-221121

TITLE NUMBER

TERRITORIO LTT ST

ISSUED 22 November 2021 61.

SCALE **1/50000** 

ADMINISTRATIVE AREA Type W-T: Share of 0.1% of all BUN sales (rewarded in Credits) plus 1% of all LTT redeemed based on OWNER ENTITLEMENT number of NFT Stories minted; Mint 4 NFT Stories

\_OT T0740

PL0T T0739

BOUNDARY: 1.41 KM