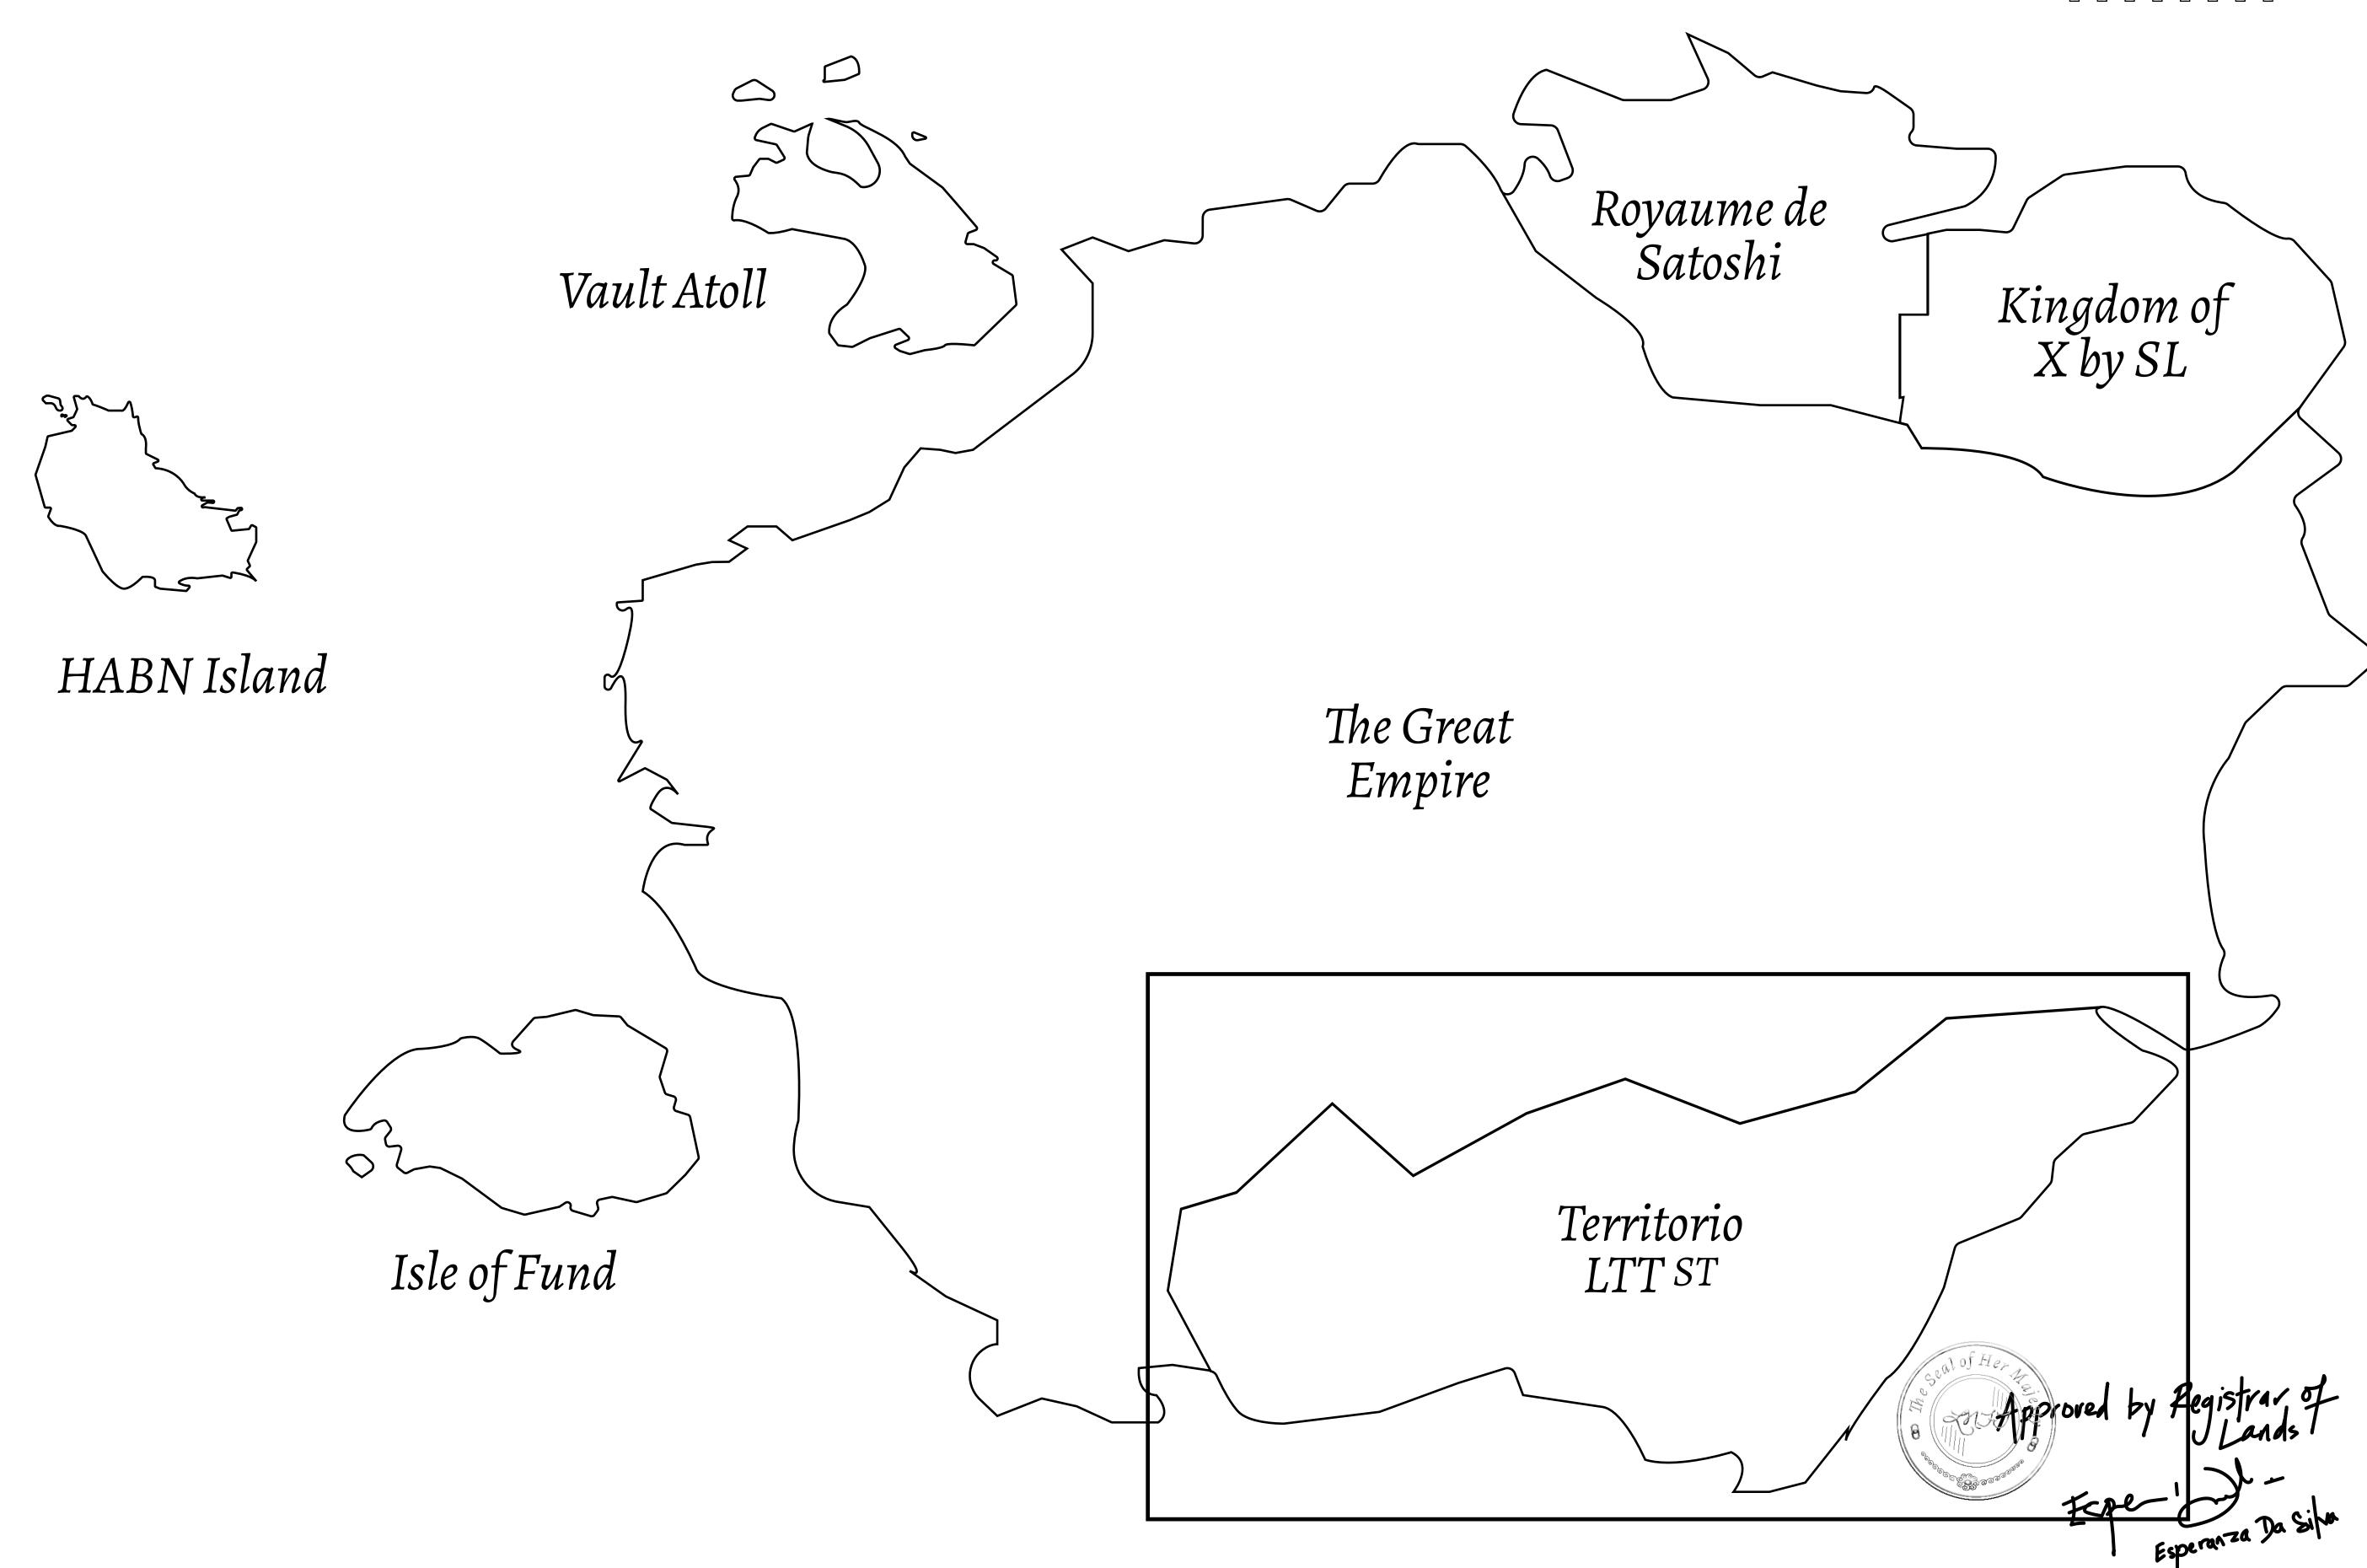

## THE SPANISH ARMADA

The most flamboyant of all of the states, this Spanish-speaking territory houses a clash of cultures. From the LTT trades in the El Mercado district to the solicitations for invites to the Great Empire, and even the traveling Caravans, it is a transient place; people are always on the move on the way to the Great Empire or a trek through the Dividing Range to the Royaume De Satoshi. Commerce uses derivations of LTT such as LTTE, LTTB, and LTTC.

## GEOGRAPHY

COASTLINE
BORDERS
HIGHEST POINT
LOWEST POINT
PLOTS
SCALE

193.03 KM (119.94 MILES)
OCEAN, THE GREAT EMPIRE
MT ELEUTHERIA +1392 M
PUERTO DE LTT 0 M

1045 1:50000

## H.M. LNFT Land Registry

T0739-221121

TITLE NUMBER

TERRITORIO LTT ST

ISSUED 22 November 2021 61.

SCALE **1/50000** 

ADMINISTRATIVE AREA Type W-T: Share of 0.1% of all BUN sales (rewarded in Credits) plus 1% of all LTT redeemed based on OWNER ENTITLEMENT number of NFT Stories minted; Mint 4 NFT Stories