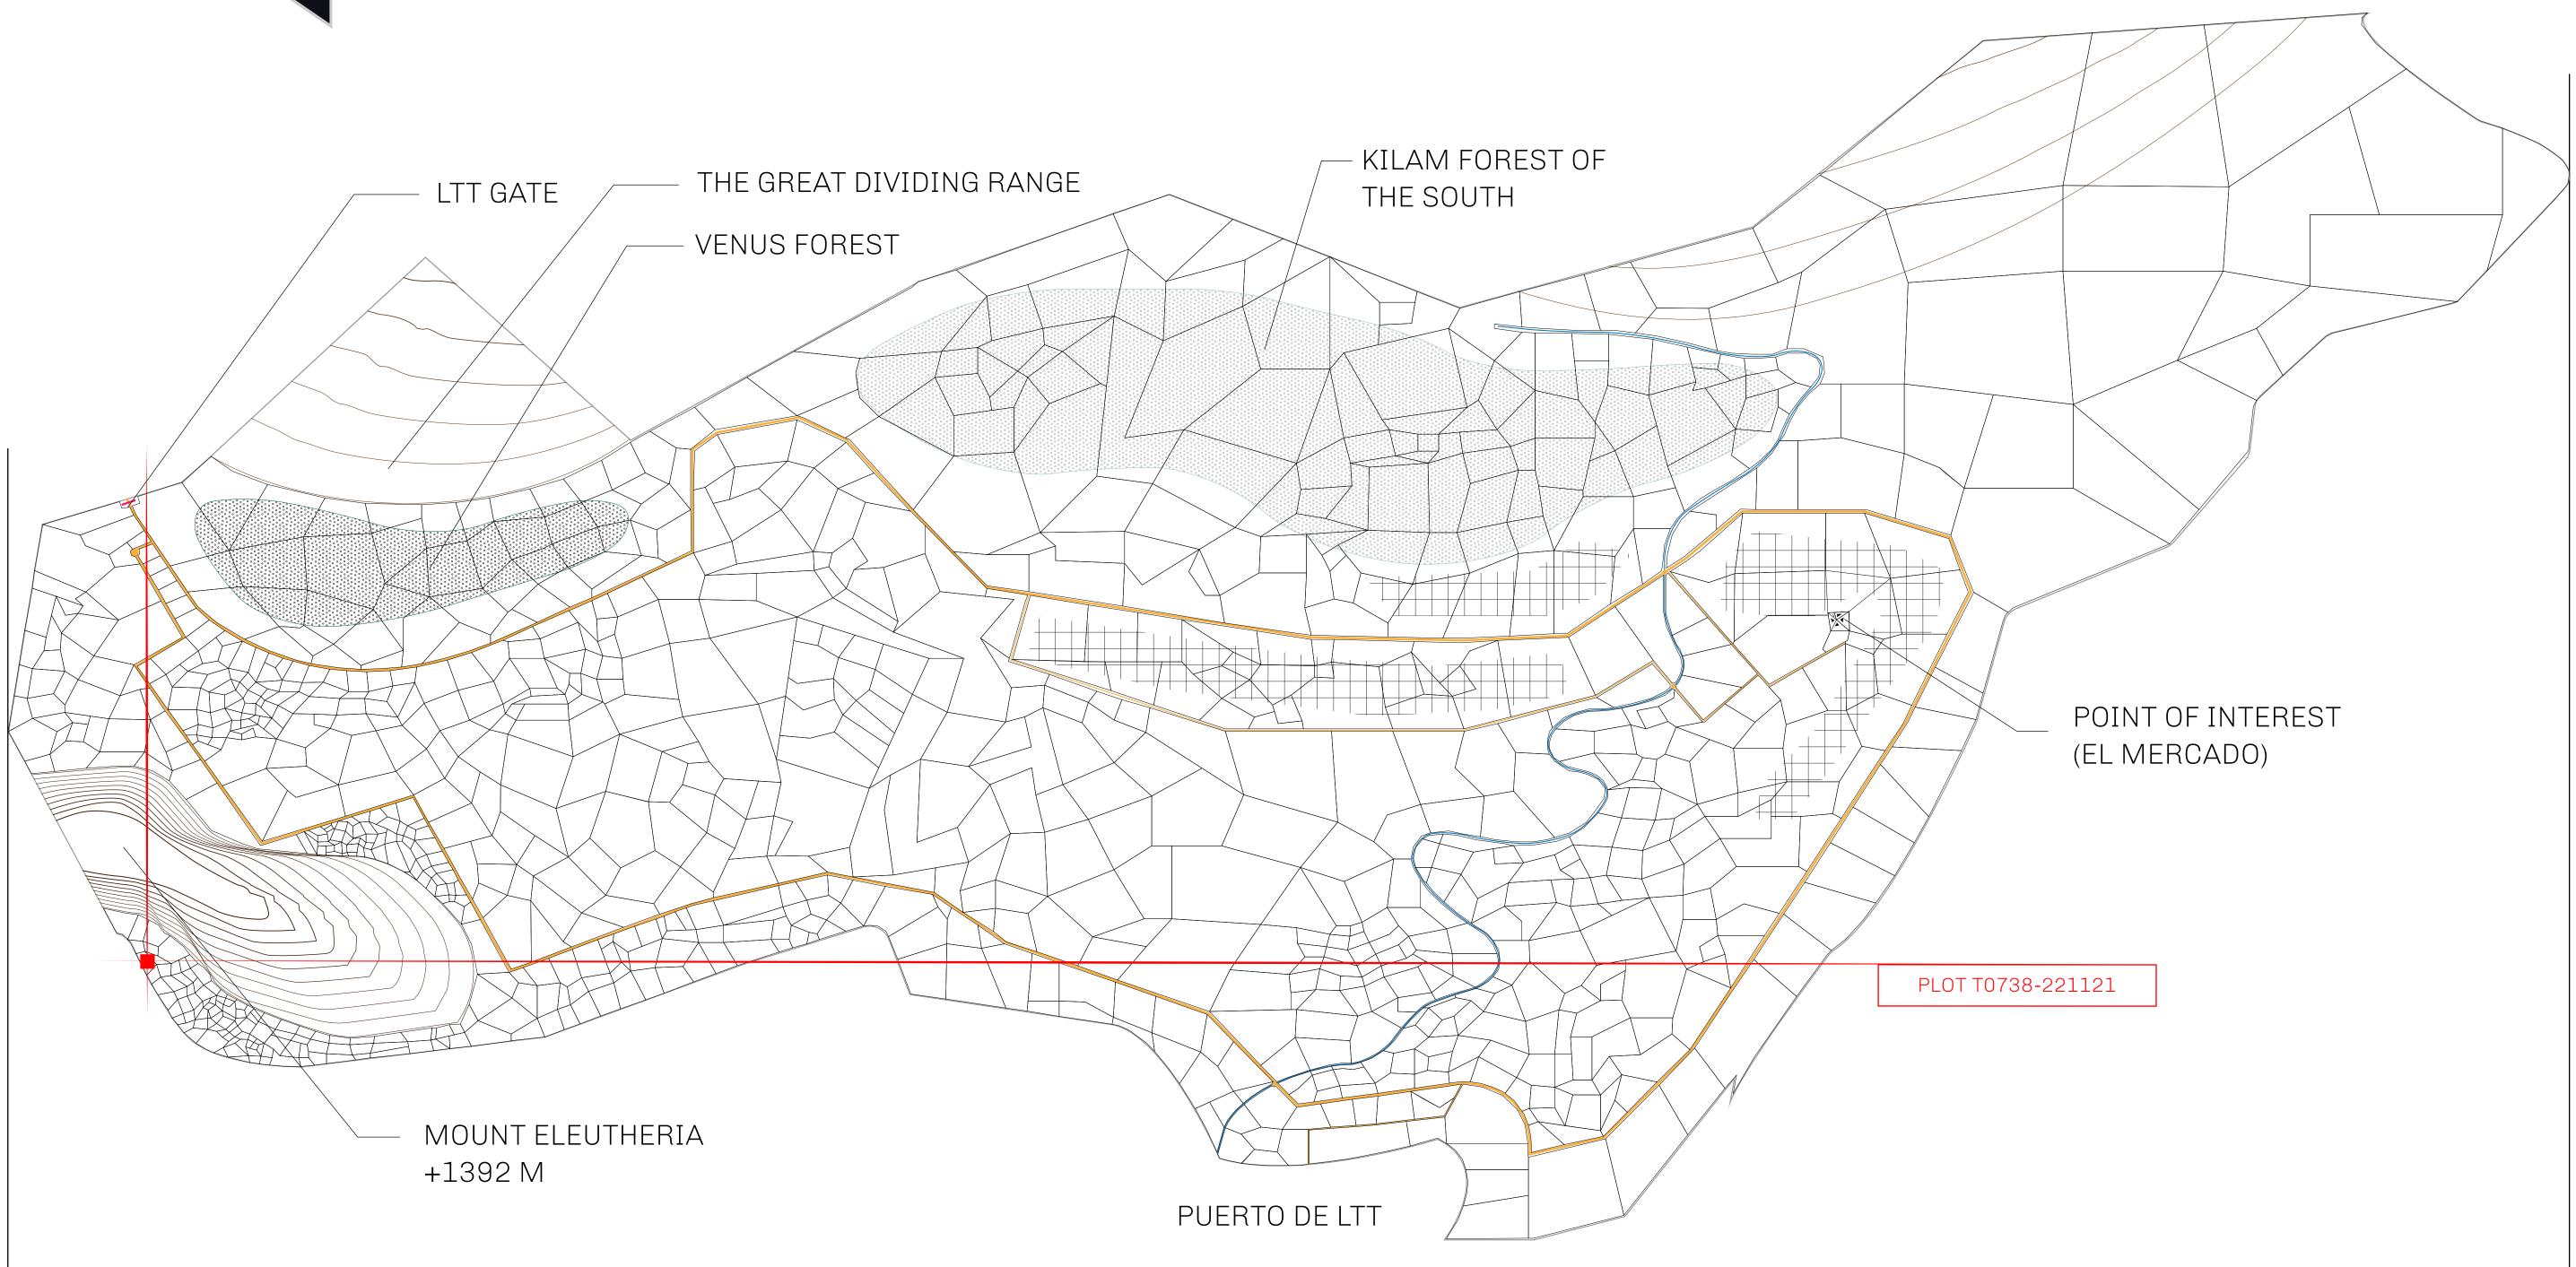

#### THE SPANISH ARMADA

The most flamboyant of all of the states, this Spanish-speaking territory houses a clash of cultures. From the LTT trades in the El Mercado district to the solicitations for invites to the Great Empire, and even the traveling Caravans, it is a transient place; people are always on the move on the way to the Great Empire or a trek through the Dividing Range to the Royaume De Satoshi. Commerce uses derivations of LTT such as LTTE, LTTB, and LTTC.

#### GEOGRAPHY

COASTLINE BORDERS HIGHEST POINT LOWEST POINT PLOTS SCALE

193.03 KM (119.94 MILES) OCEAN, THE GREAT EMPIRE MT ELEUTHERIA +1392 M PUERTO DE LTT O M 1045 1:50000

73.54 KM

## OCEAN

| Y        | TITLE NUMBER<br><b>T0738-221121</b>                                 |                     |
|----------|---------------------------------------------------------------------|---------------------|
| O LTT ST | ISSUED 22 November 2021                                             | SCALE 1/50000       |
|          | all BUN sales (rewarded in Credits) plus<br>ted; Mint 4 NFT Stories | 1% of all LTT redee |
|          | PLOT TO                                                             | 739                 |
|          | PLOT TO738<br>OUNDARY: 1.88 KM                                      | PLOT                |
|          |                                                                     |                     |
|          | F                                                                   | LOT TO 7            |