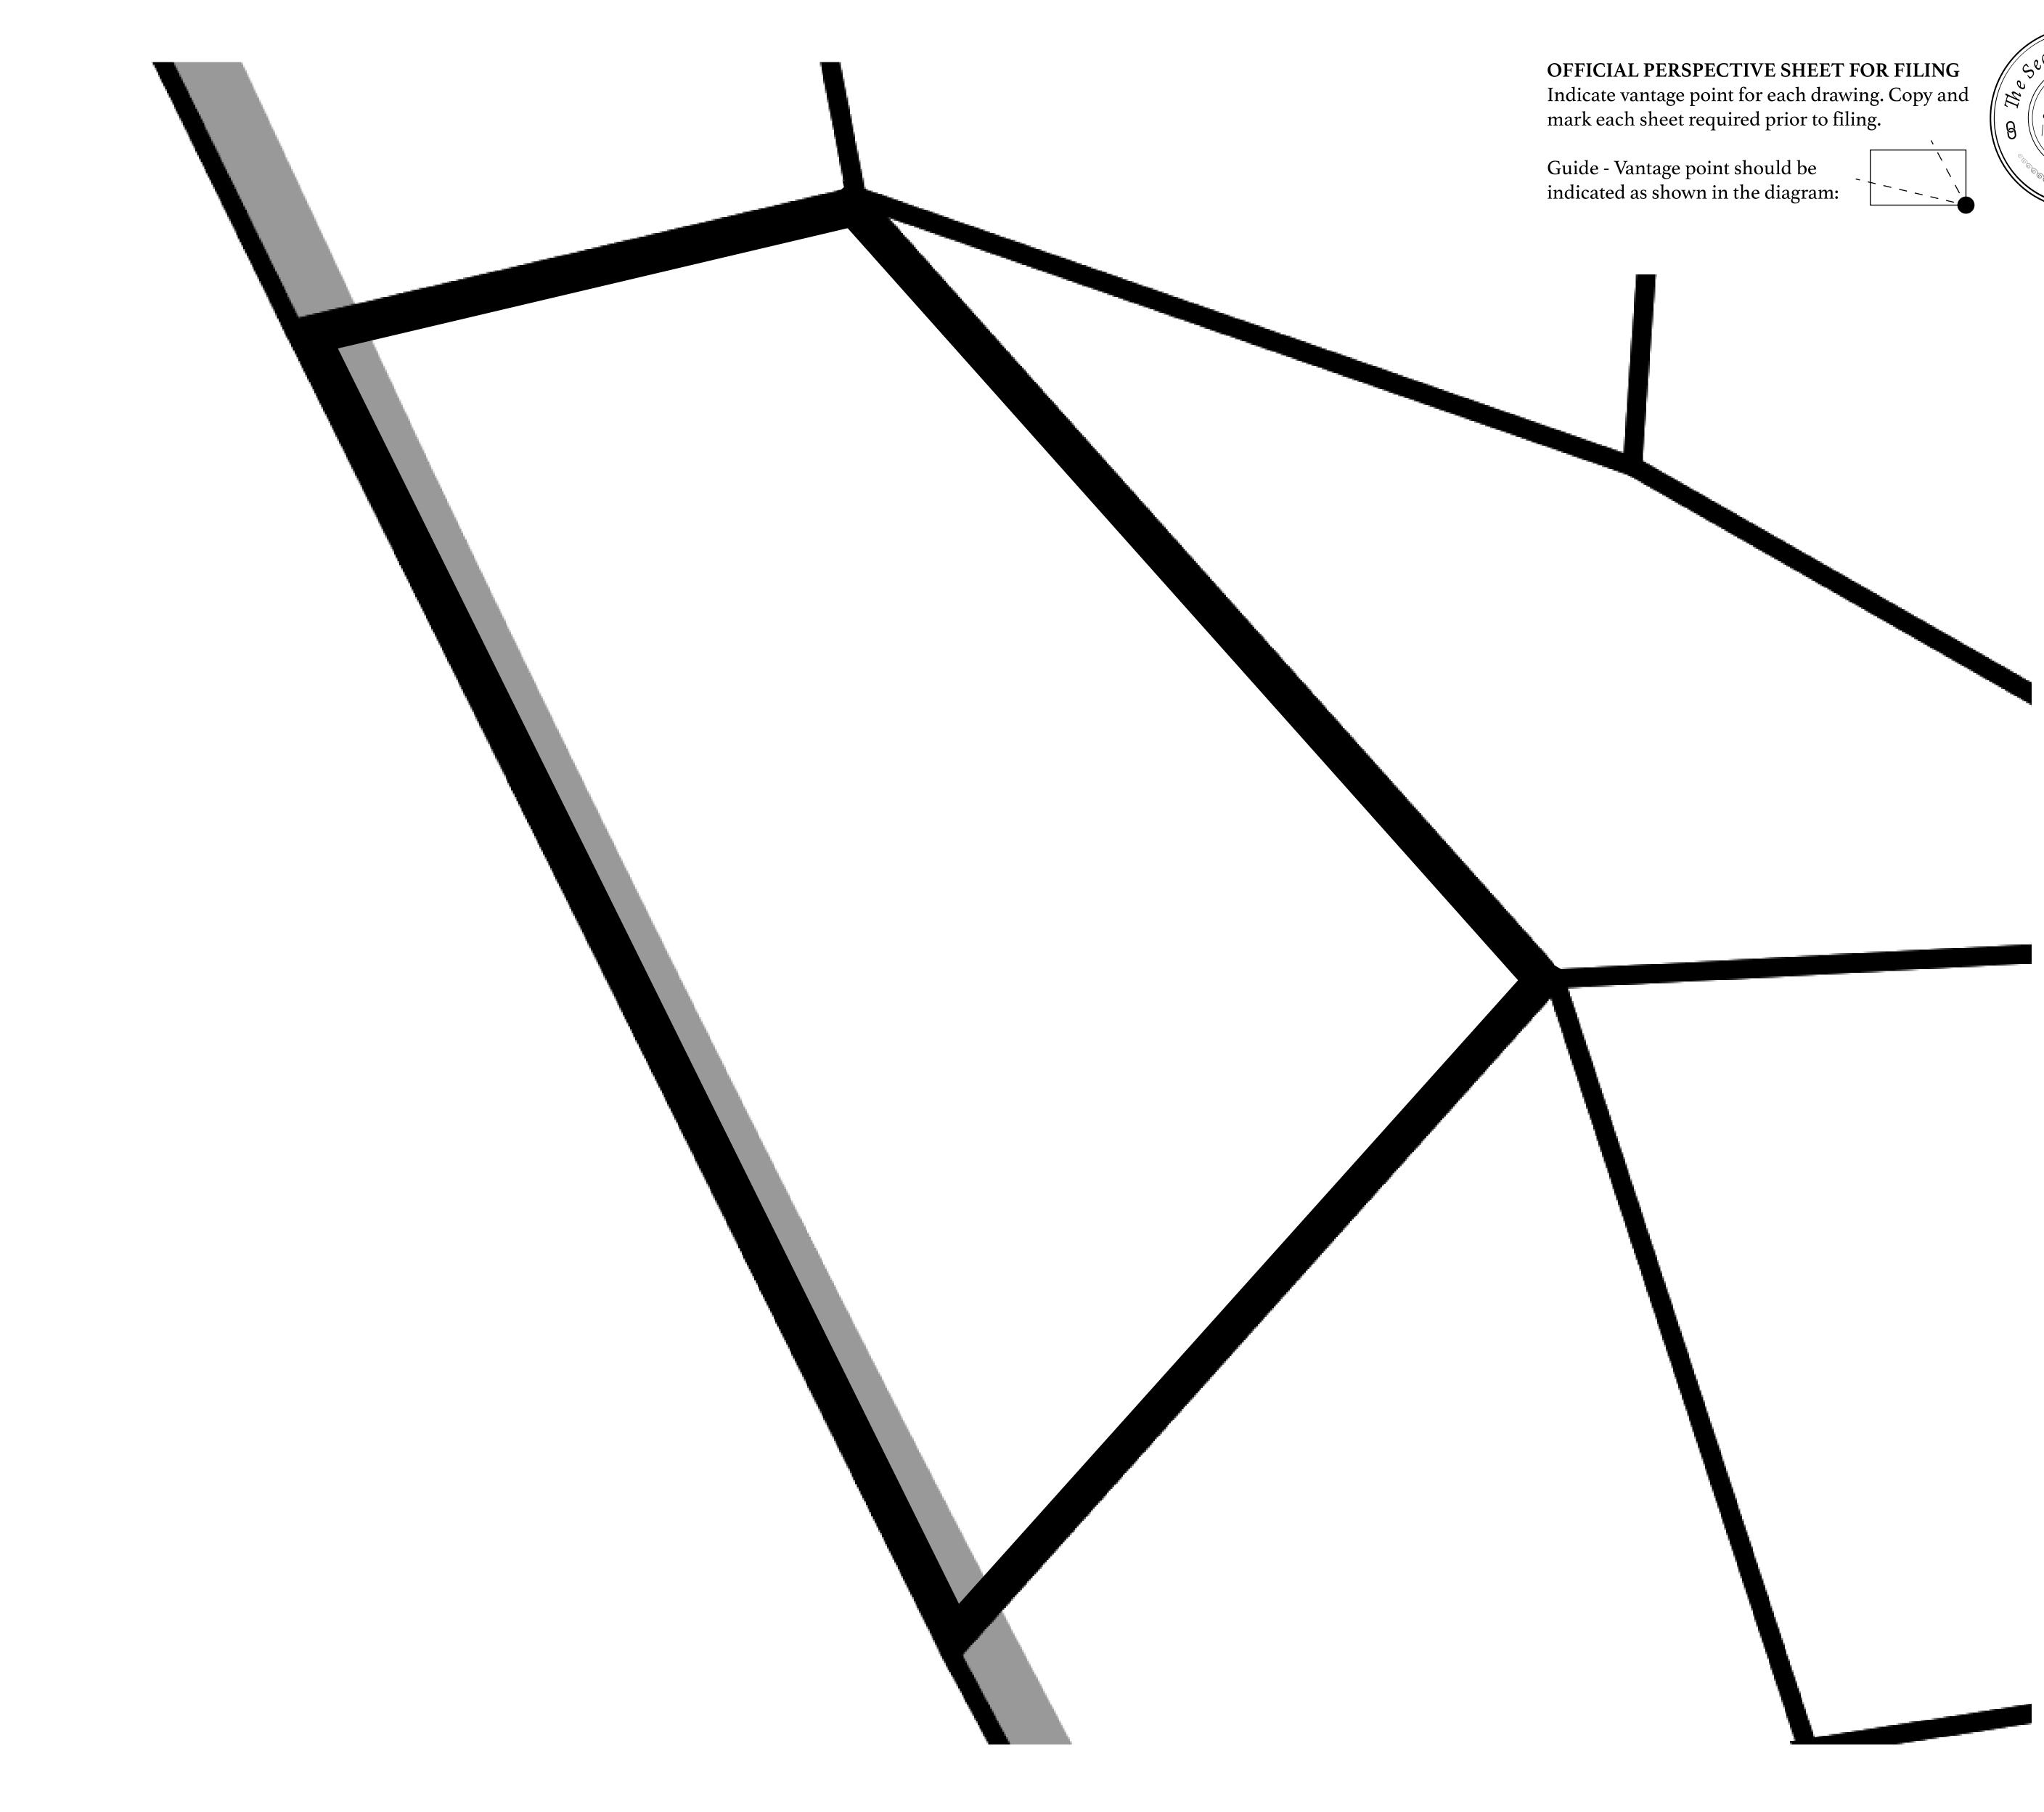

## OCEAN

| Y        | TITLE NUMBER<br><b>T0738-221121</b>                                 |                     |
|----------|---------------------------------------------------------------------|---------------------|
| O LTT ST | ISSUED 22 November 2021                                             | SCALE 1/50000       |
|          | all BUN sales (rewarded in Credits) plus<br>ted; Mint 4 NFT Stories | 1% of all LTT redee |
|          | PLOT TO                                                             | 739                 |
|          | PLOT TO738<br>OUNDARY: 1.88 KM                                      | PLOT                |
|          |                                                                     |                     |
|          | F                                                                   | LOT TO 7            |