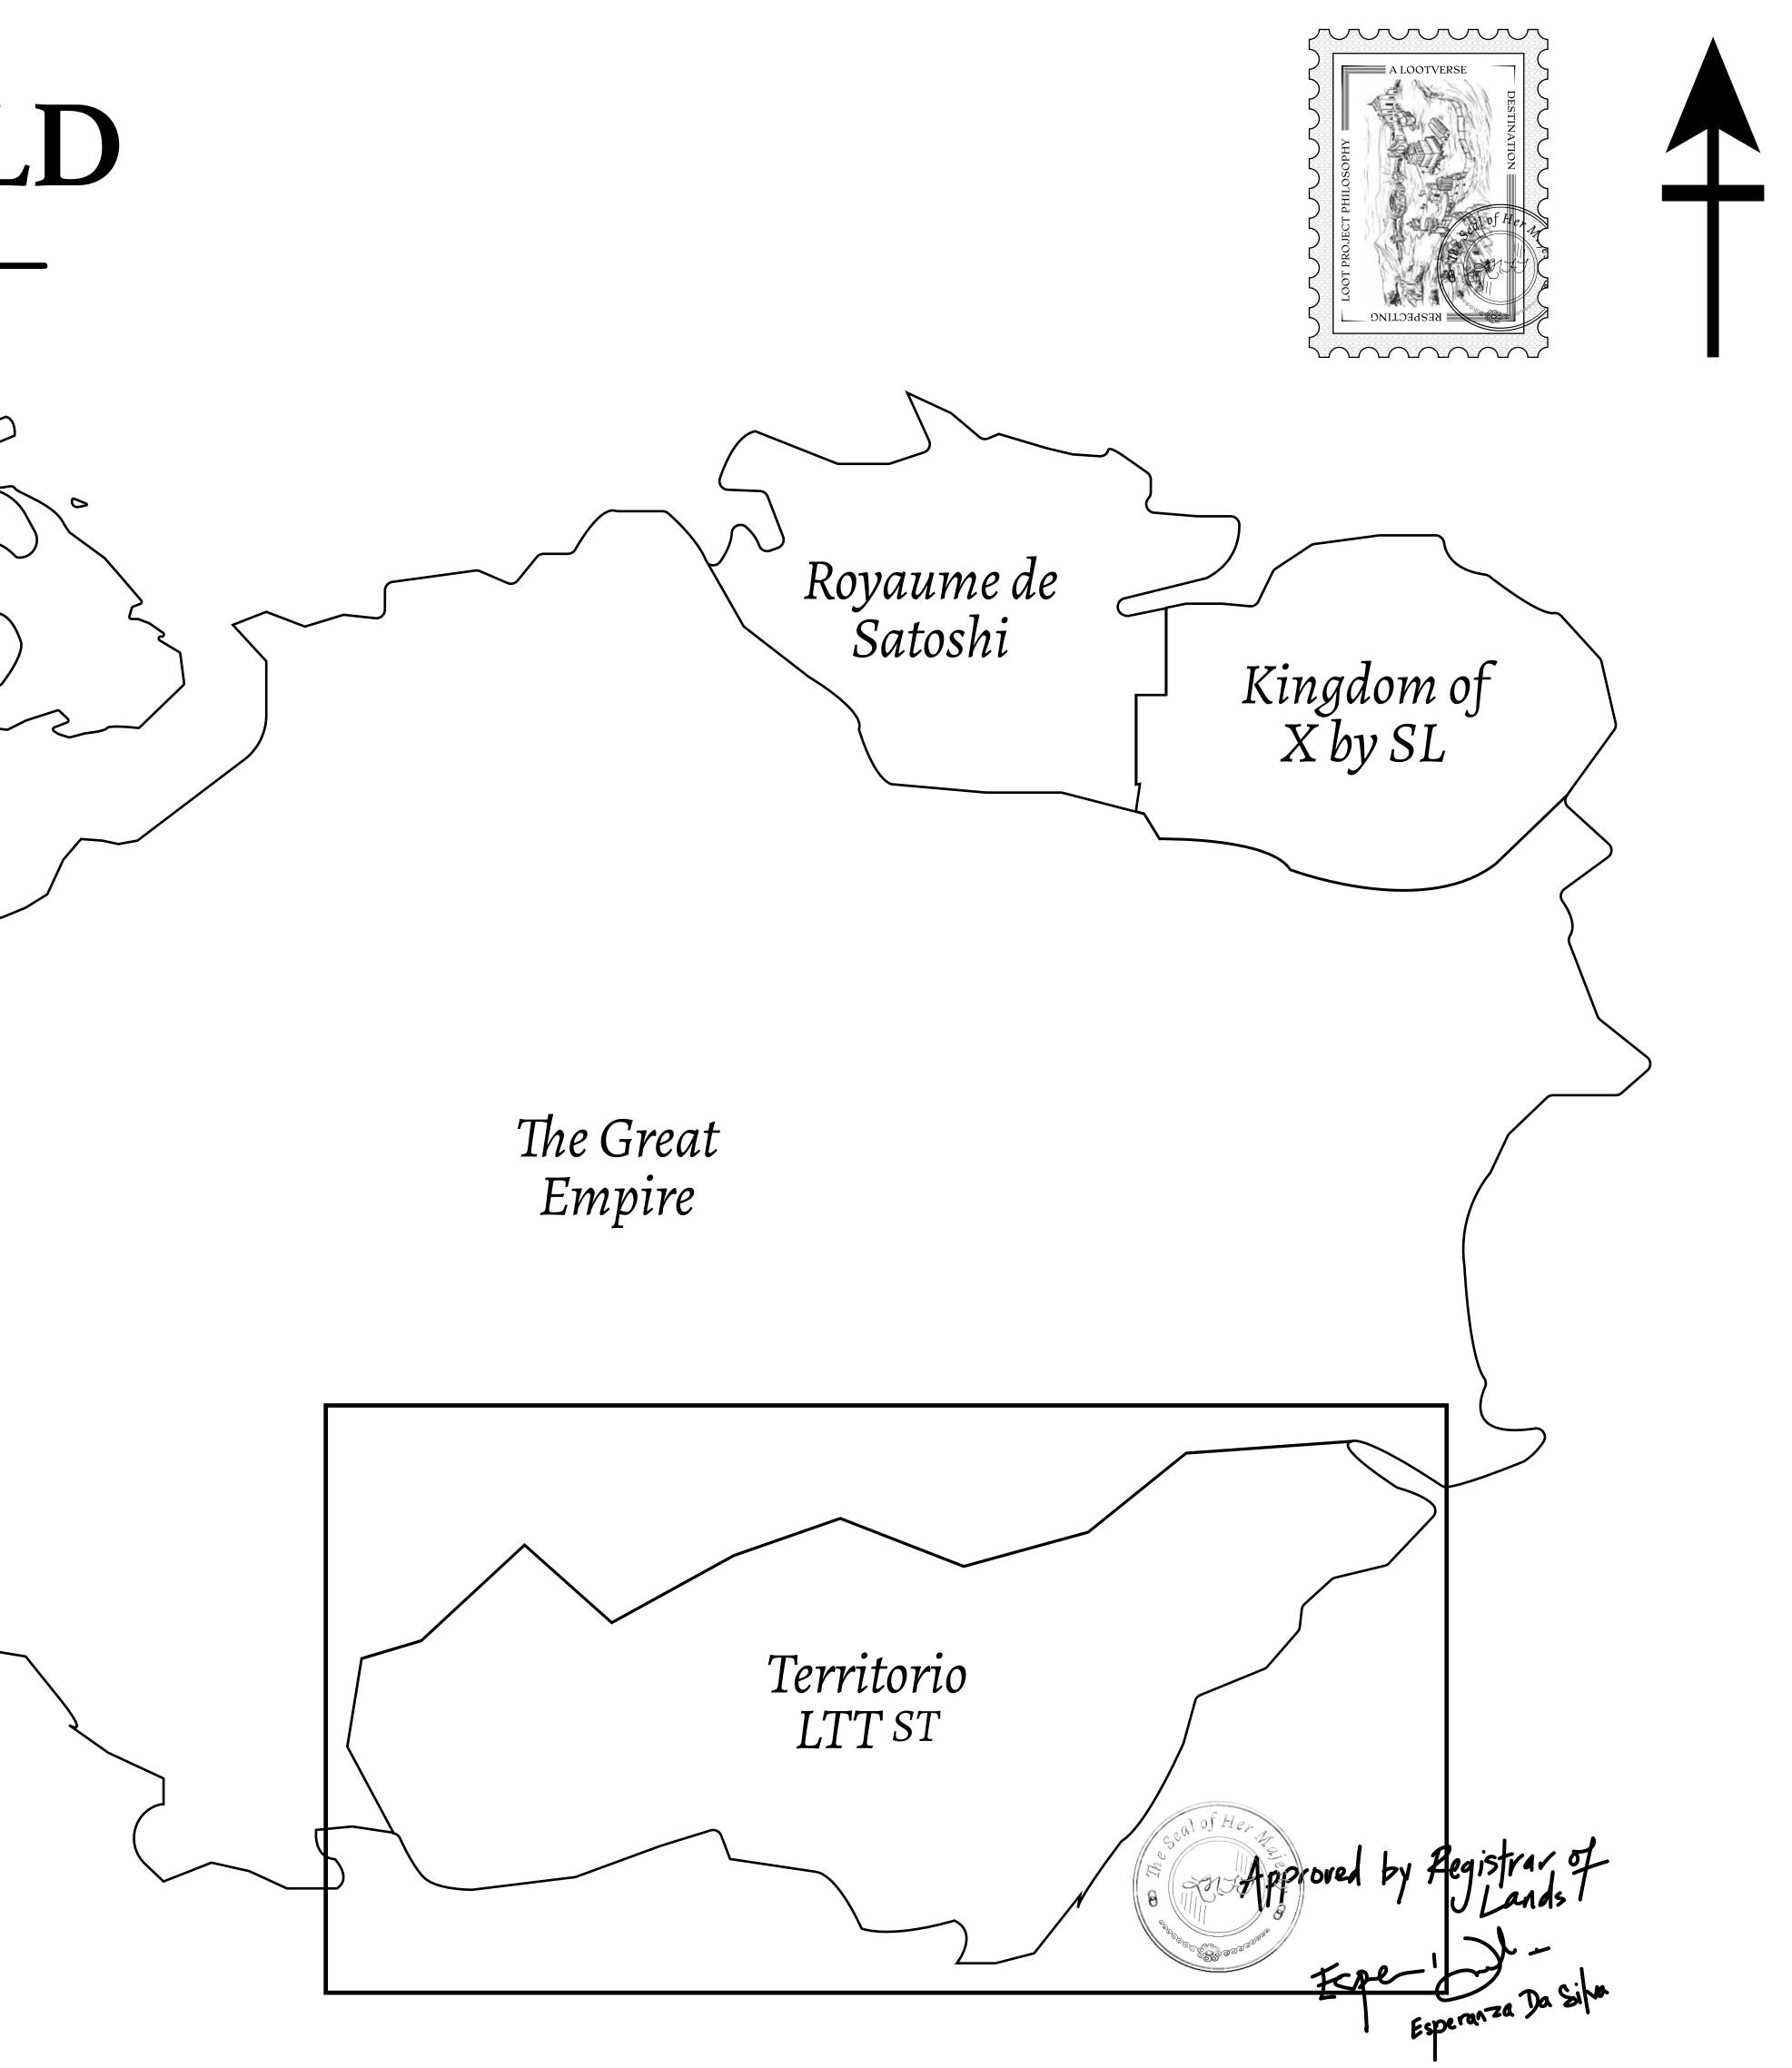

#### THE SPANISH ARMADA

The most flamboyant of all of the states, this Spanish-speaking territory houses a clash of cultures. From the LTT trades in the El Mercado district to the solicitations for invites to the Great Empire, and even the traveling Caravans, it is a transient place; people are always on the move on the way to the Great Empire or a trek through the Dividing Range to the Royaume De Satoshi. Commerce uses derivations of LTT such as LTTE, LTTB, and LTTC.

#### GEOGRAPHY

COASTLINE BORDERS HIGHEST POINT LOWEST POINT PLOTS SCALE

193.03 KM (119.94 MILES) OCEAN, THE GREAT EMPIRE MT ELEUTHERIA +1392 M PUERTO DE LTT O M 1045 1:50000

73.54 KM

### H.M. LNFT Land Registry

ADMINISTRATIVE AREA

OWNER ENTITLEMENT

TERRITORIO

**Type W-T: Sha number of NF** 

## OCEAN

| Y        | TITLE NUMBER<br><b>T0738-221121</b>                                 |                     |
|----------|---------------------------------------------------------------------|---------------------|
| O LTT ST | ISSUED 22 November 2021                                             | SCALE 1/50000       |
|          | all BUN sales (rewarded in Credits) plus<br>ted; Mint 4 NFT Stories | 1% of all LTT redee |
|          | PLOT TO                                                             | 739                 |
|          | PLOT TO738<br>OUNDARY: 1.88 KM                                      | PLOT                |
|          |                                                                     |                     |
|          | F                                                                   | LOT TO 7            |