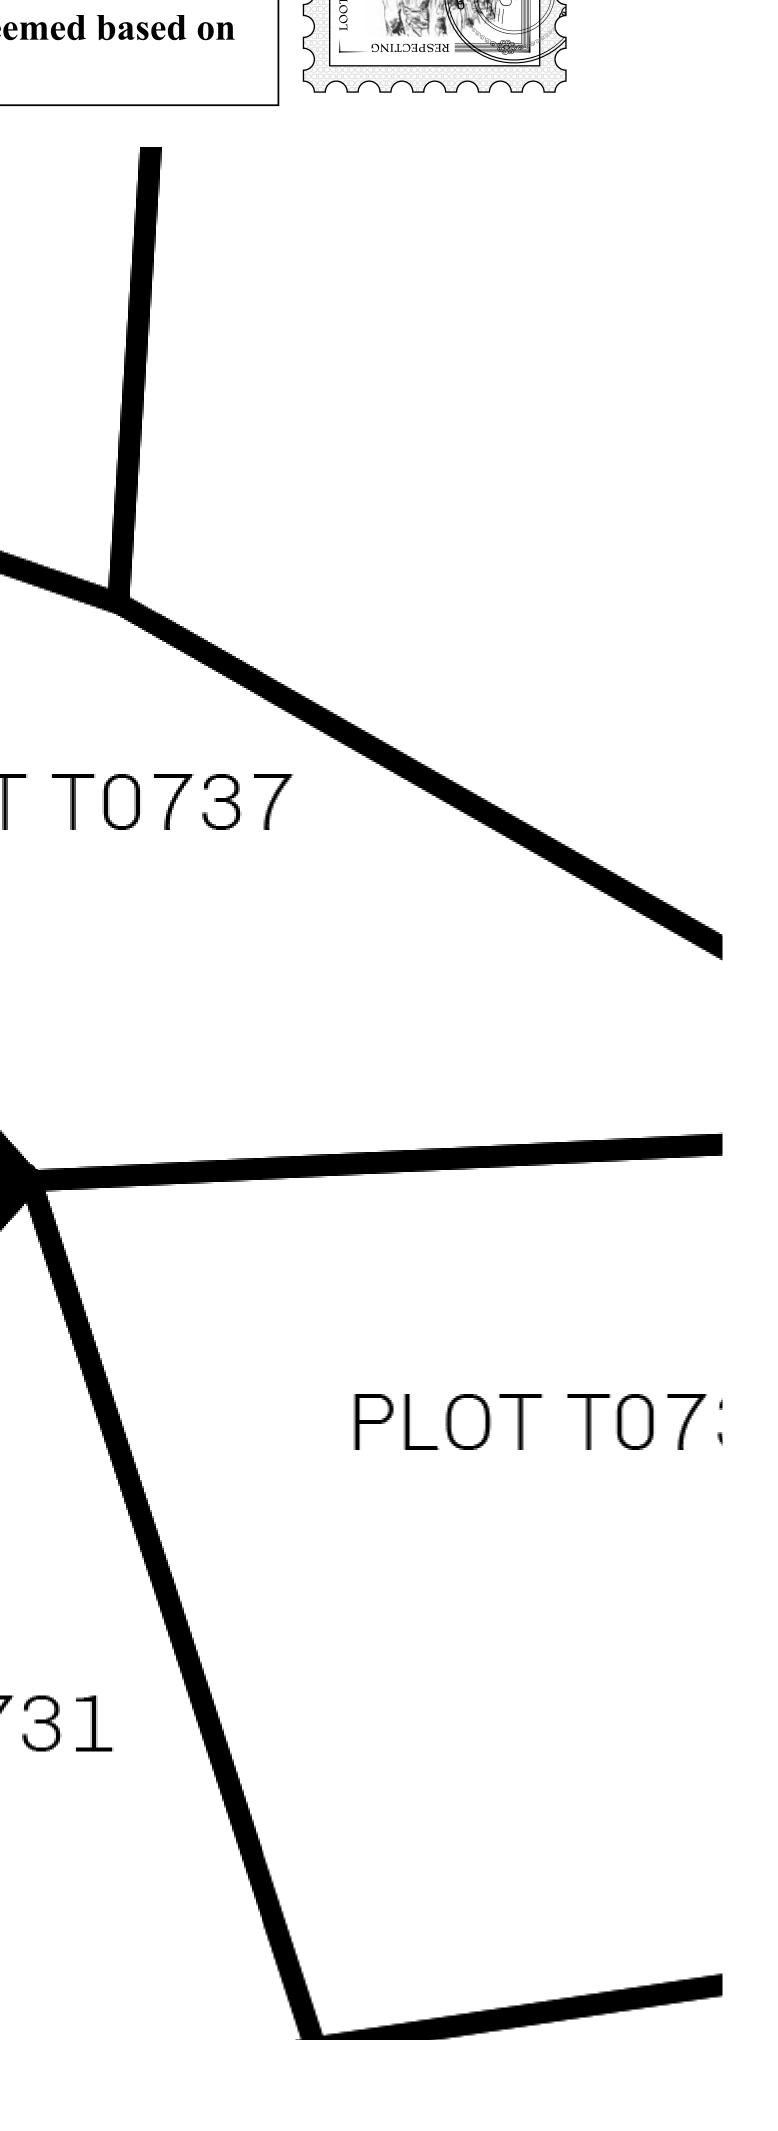

## OCEAN

| Y        | TITLE NUMBER<br><b>T0738-221121</b>                                 |                     |
|----------|---------------------------------------------------------------------|---------------------|
| O LTT ST | ISSUED 22 November 2021                                             | SCALE 1/50000       |
|          | all BUN sales (rewarded in Credits) plus<br>ted; Mint 4 NFT Stories | 1% of all LTT redee |
|          | PLOT TO                                                             | 739                 |
|          | PLOT TO738<br>OUNDARY: 1.88 KM                                      | PLOT                |
|          |                                                                     |                     |
|          | F                                                                   | LOT TO 7            |