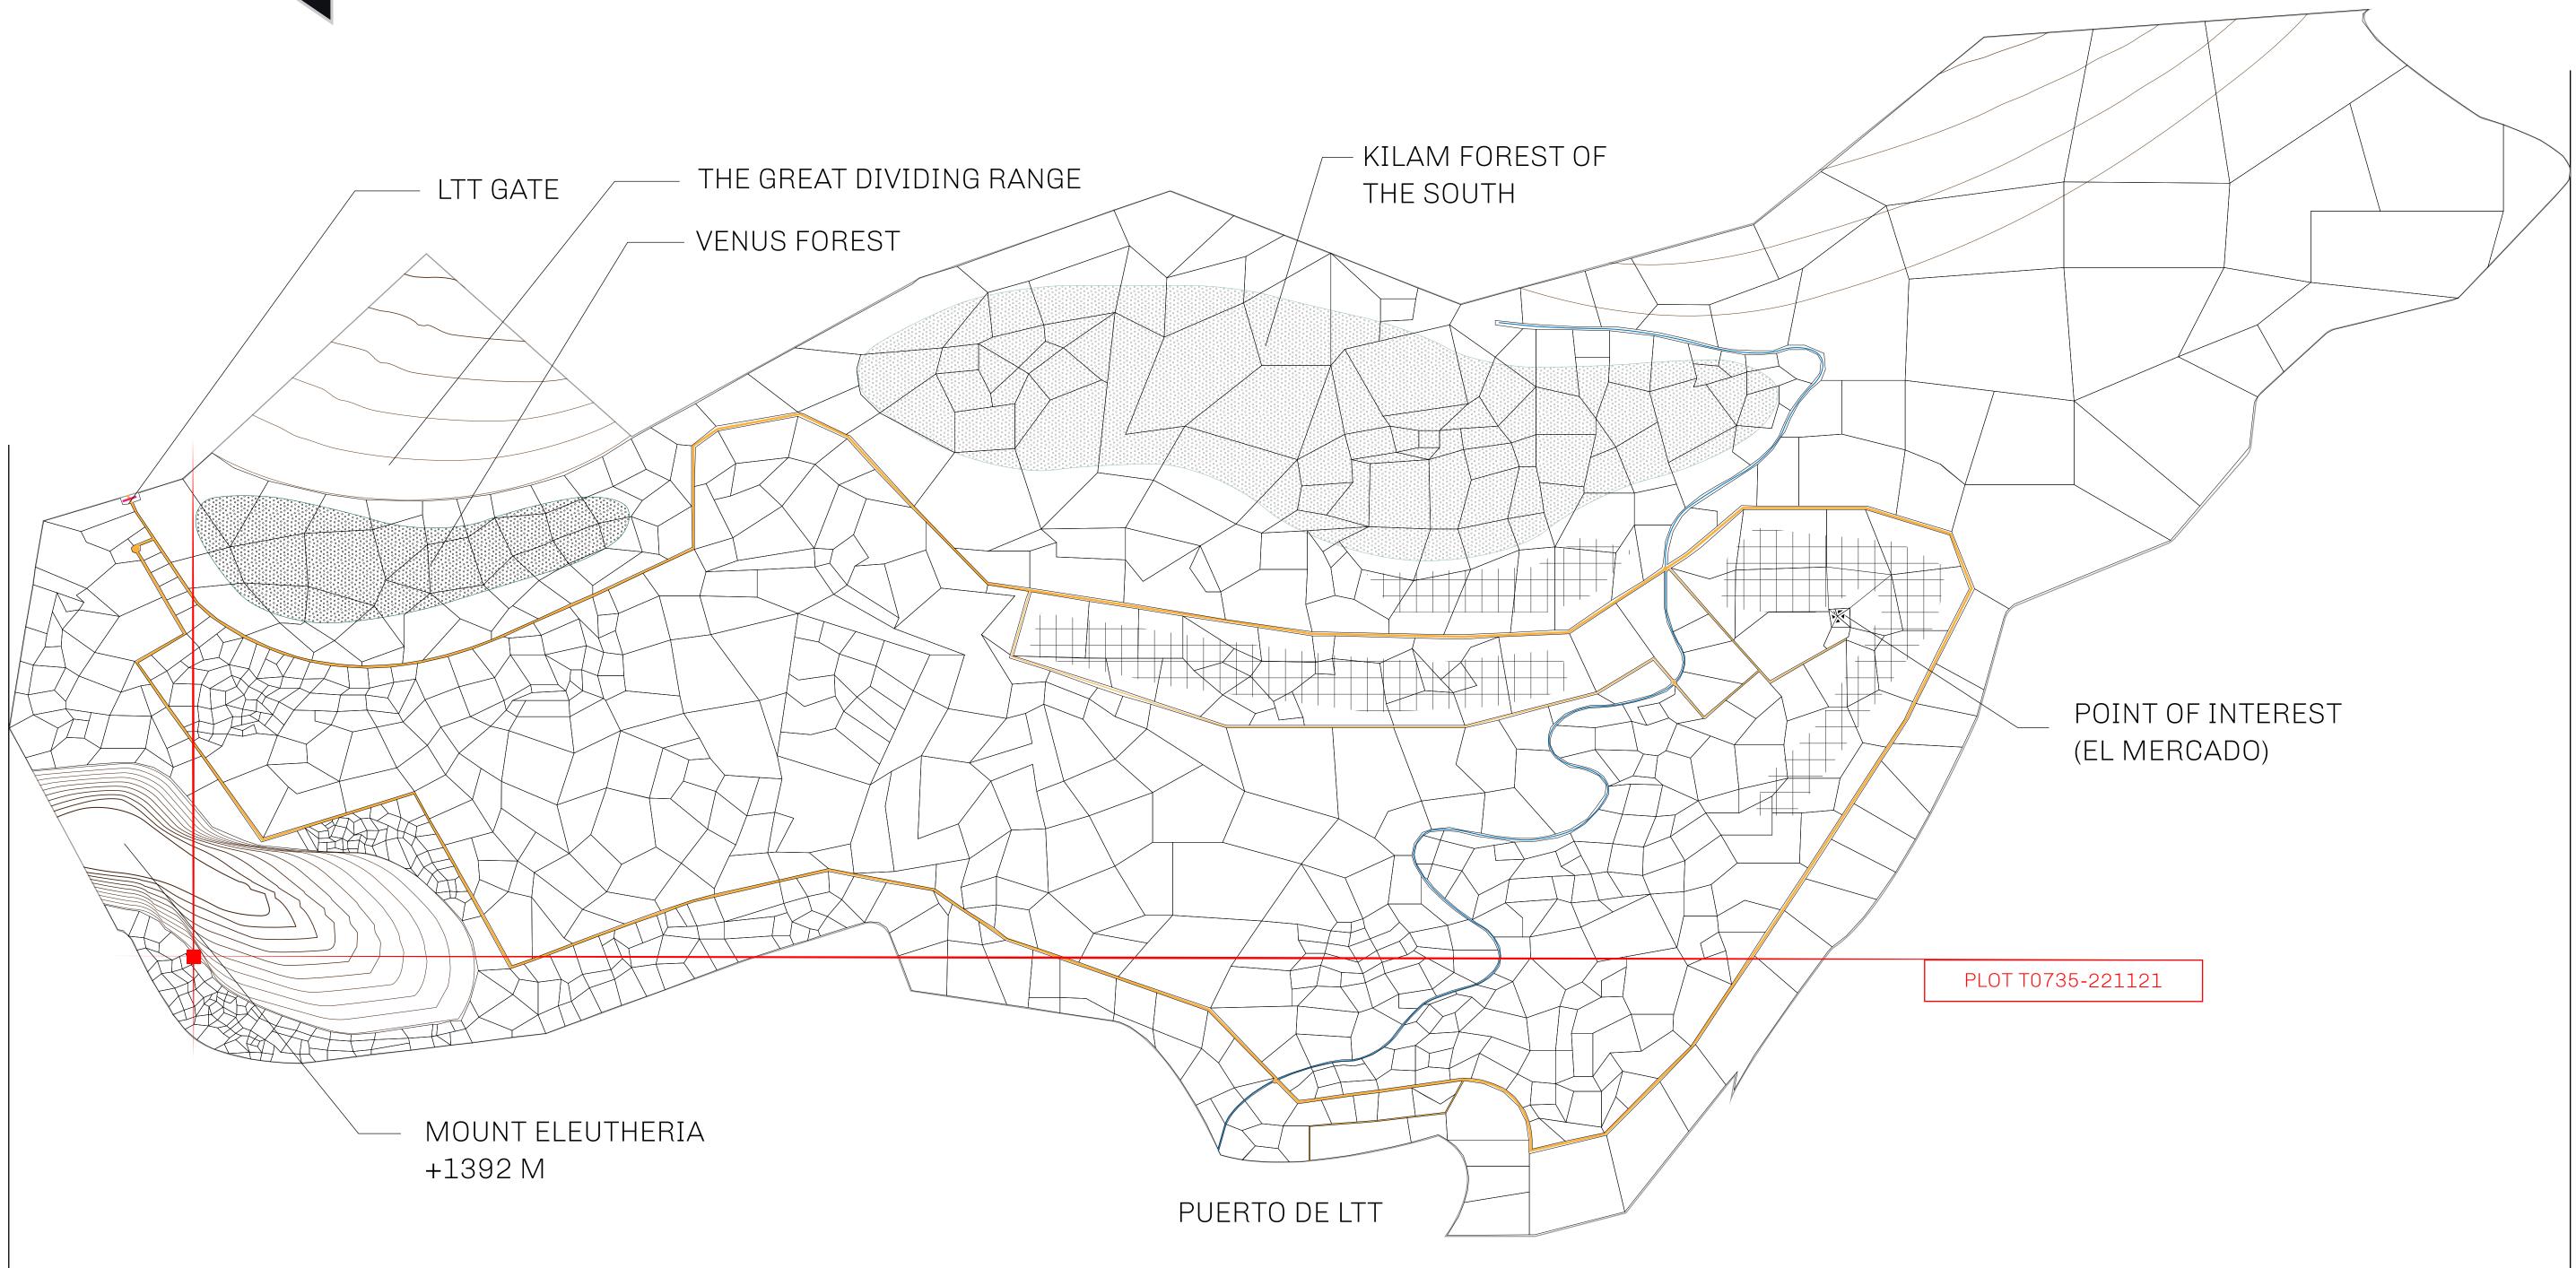

#### THE SPANISH ARMADA

The most flamboyant of all of the states, this Spanish-speaking territory houses a clash of cultures. From the LTT trades in the El Mercado district to the solicitations for invites to the Great Empire, and even the traveling Caravans, it is a transient place; people are always on the move on the way to the Great Empire or a trek through the Dividing Range to the Royaume De Satoshi. Commerce uses derivations of LTT such as LTTE, LTTB, and LTTC.

#### GEOGRAPHY

COASTLINE BORDERS HIGHEST POINT LOWEST POINT PLOTS SCALE

193.03 KM (119.94 MILES) OCEAN, THE GREAT EMPIRE MT ELEUTHERIA +1392 M PUERTO DE LTT O M 1045 1:50000

73.54 KM

### H.M. LNFT Land Registry

ADMINISTRATIVE AREA

OWNER ENTITLEMENT

**TERRITORIO LTT ST** 

Type W-T: Share of 0.1% of all BUN sales (rewarded in Credits) plus 1% of all LTT redeemed based on number of NFT Stories minted; Mint 4 NFT Stories

# PLOT T0735 BOUNDARY: 1.12 KM PLOT T0734 33

| y        | TITLE NUMBER            |               |
|----------|-------------------------|---------------|
|          | T0735-221121            |               |
| O LTT ST | ISSUED 22 November 2021 | SCALE 1/50000 |