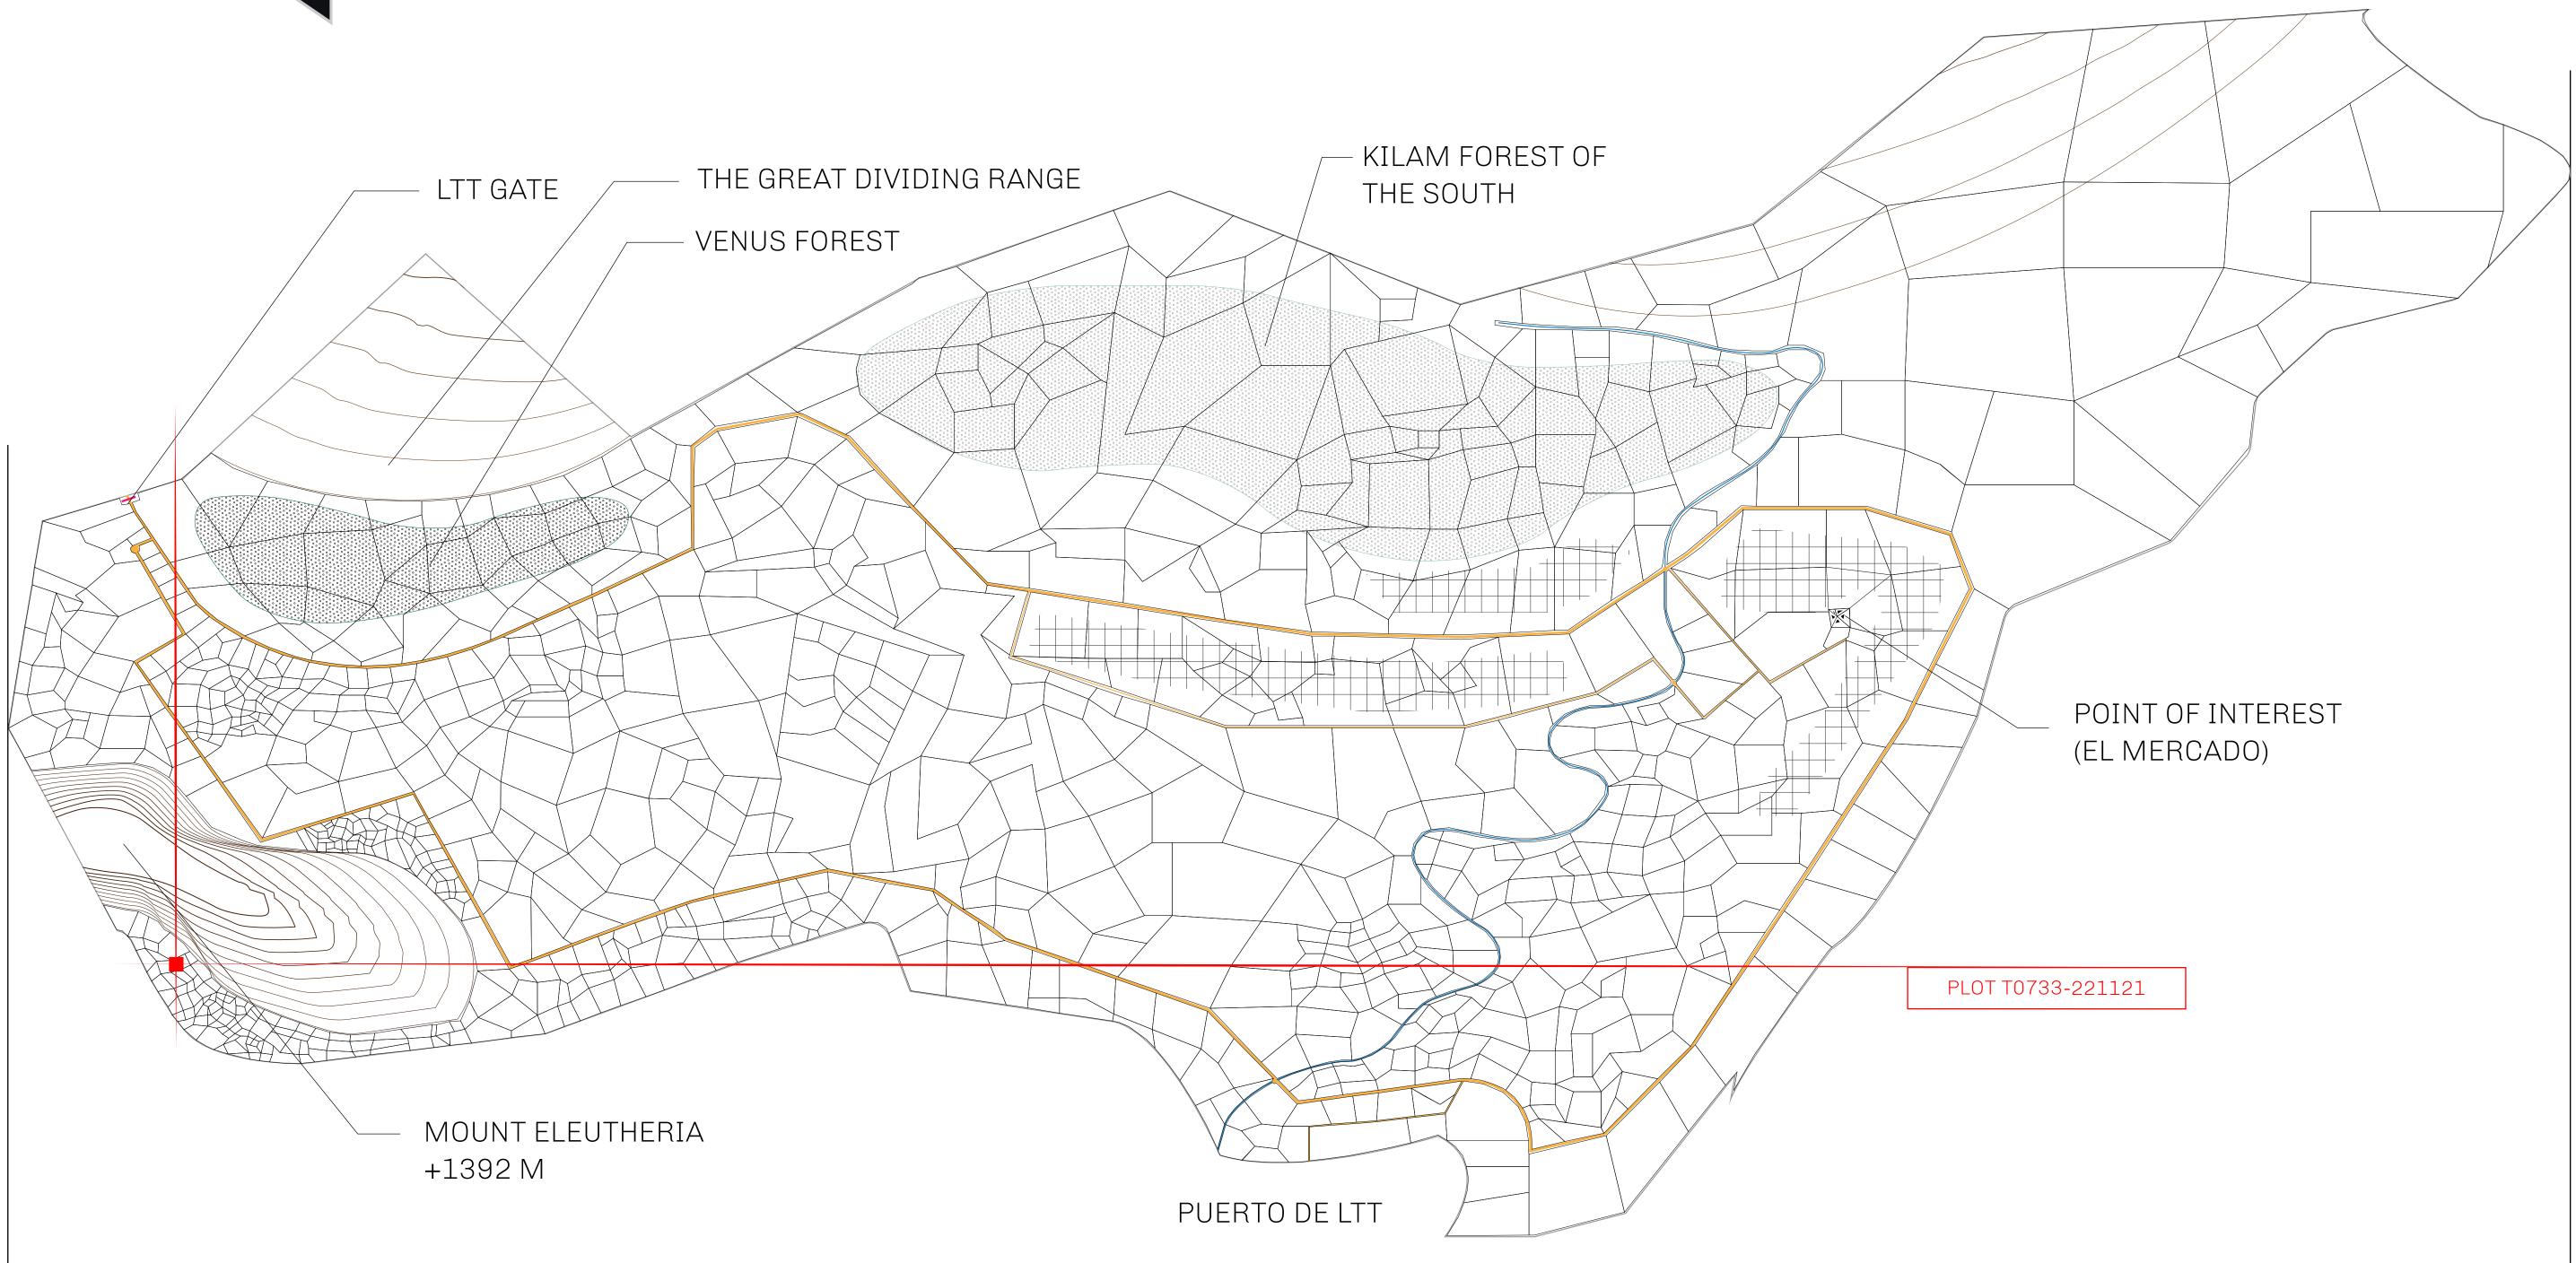

#### THE SPANISH ARMADA

The most flamboyant of all of the states, this Spanish-speaking territory houses a clash of cultures. From the LTT trades in the El Mercado district to the solicitations for invites to the Great Empire, and even the traveling Caravans, it is a transient place; people are always on the move on the way to the Great Empire or a trek through the Dividing Range to the Royaume De Satoshi. Commerce uses derivations of LTT such as LTTE, LTTB, and LTTC.

#### GEOGRAPHY

COASTLINE BORDERS HIGHEST POINT LOWEST POINT PLOTS SCALE

193.03 KM (119.94 MILES) OCEAN, THE GREAT EMPIRE MT ELEUTHERIA +1392 M PUERTO DE LTT O M 1045 1:50000

73.54 KM

# PLOT T0732

|                                 | TITLE NUMBER<br><b>T0733-221121</b> |                                            |          |                  |
|---------------------------------|-------------------------------------|--------------------------------------------|----------|------------------|
| y                               |                                     |                                            |          |                  |
| O LTT ST                        | ISSUED                              | 22 November 2021                           |          | SCALE 1/50000    |
| are of 0.1% of<br>T Stories min |                                     | les (rewarded in Credits) p<br>NFT Stories | lus 1% ( | of all LTT redee |
| PLC                             | )                                   |                                            |          | PLC              |
|                                 |                                     |                                            |          |                  |