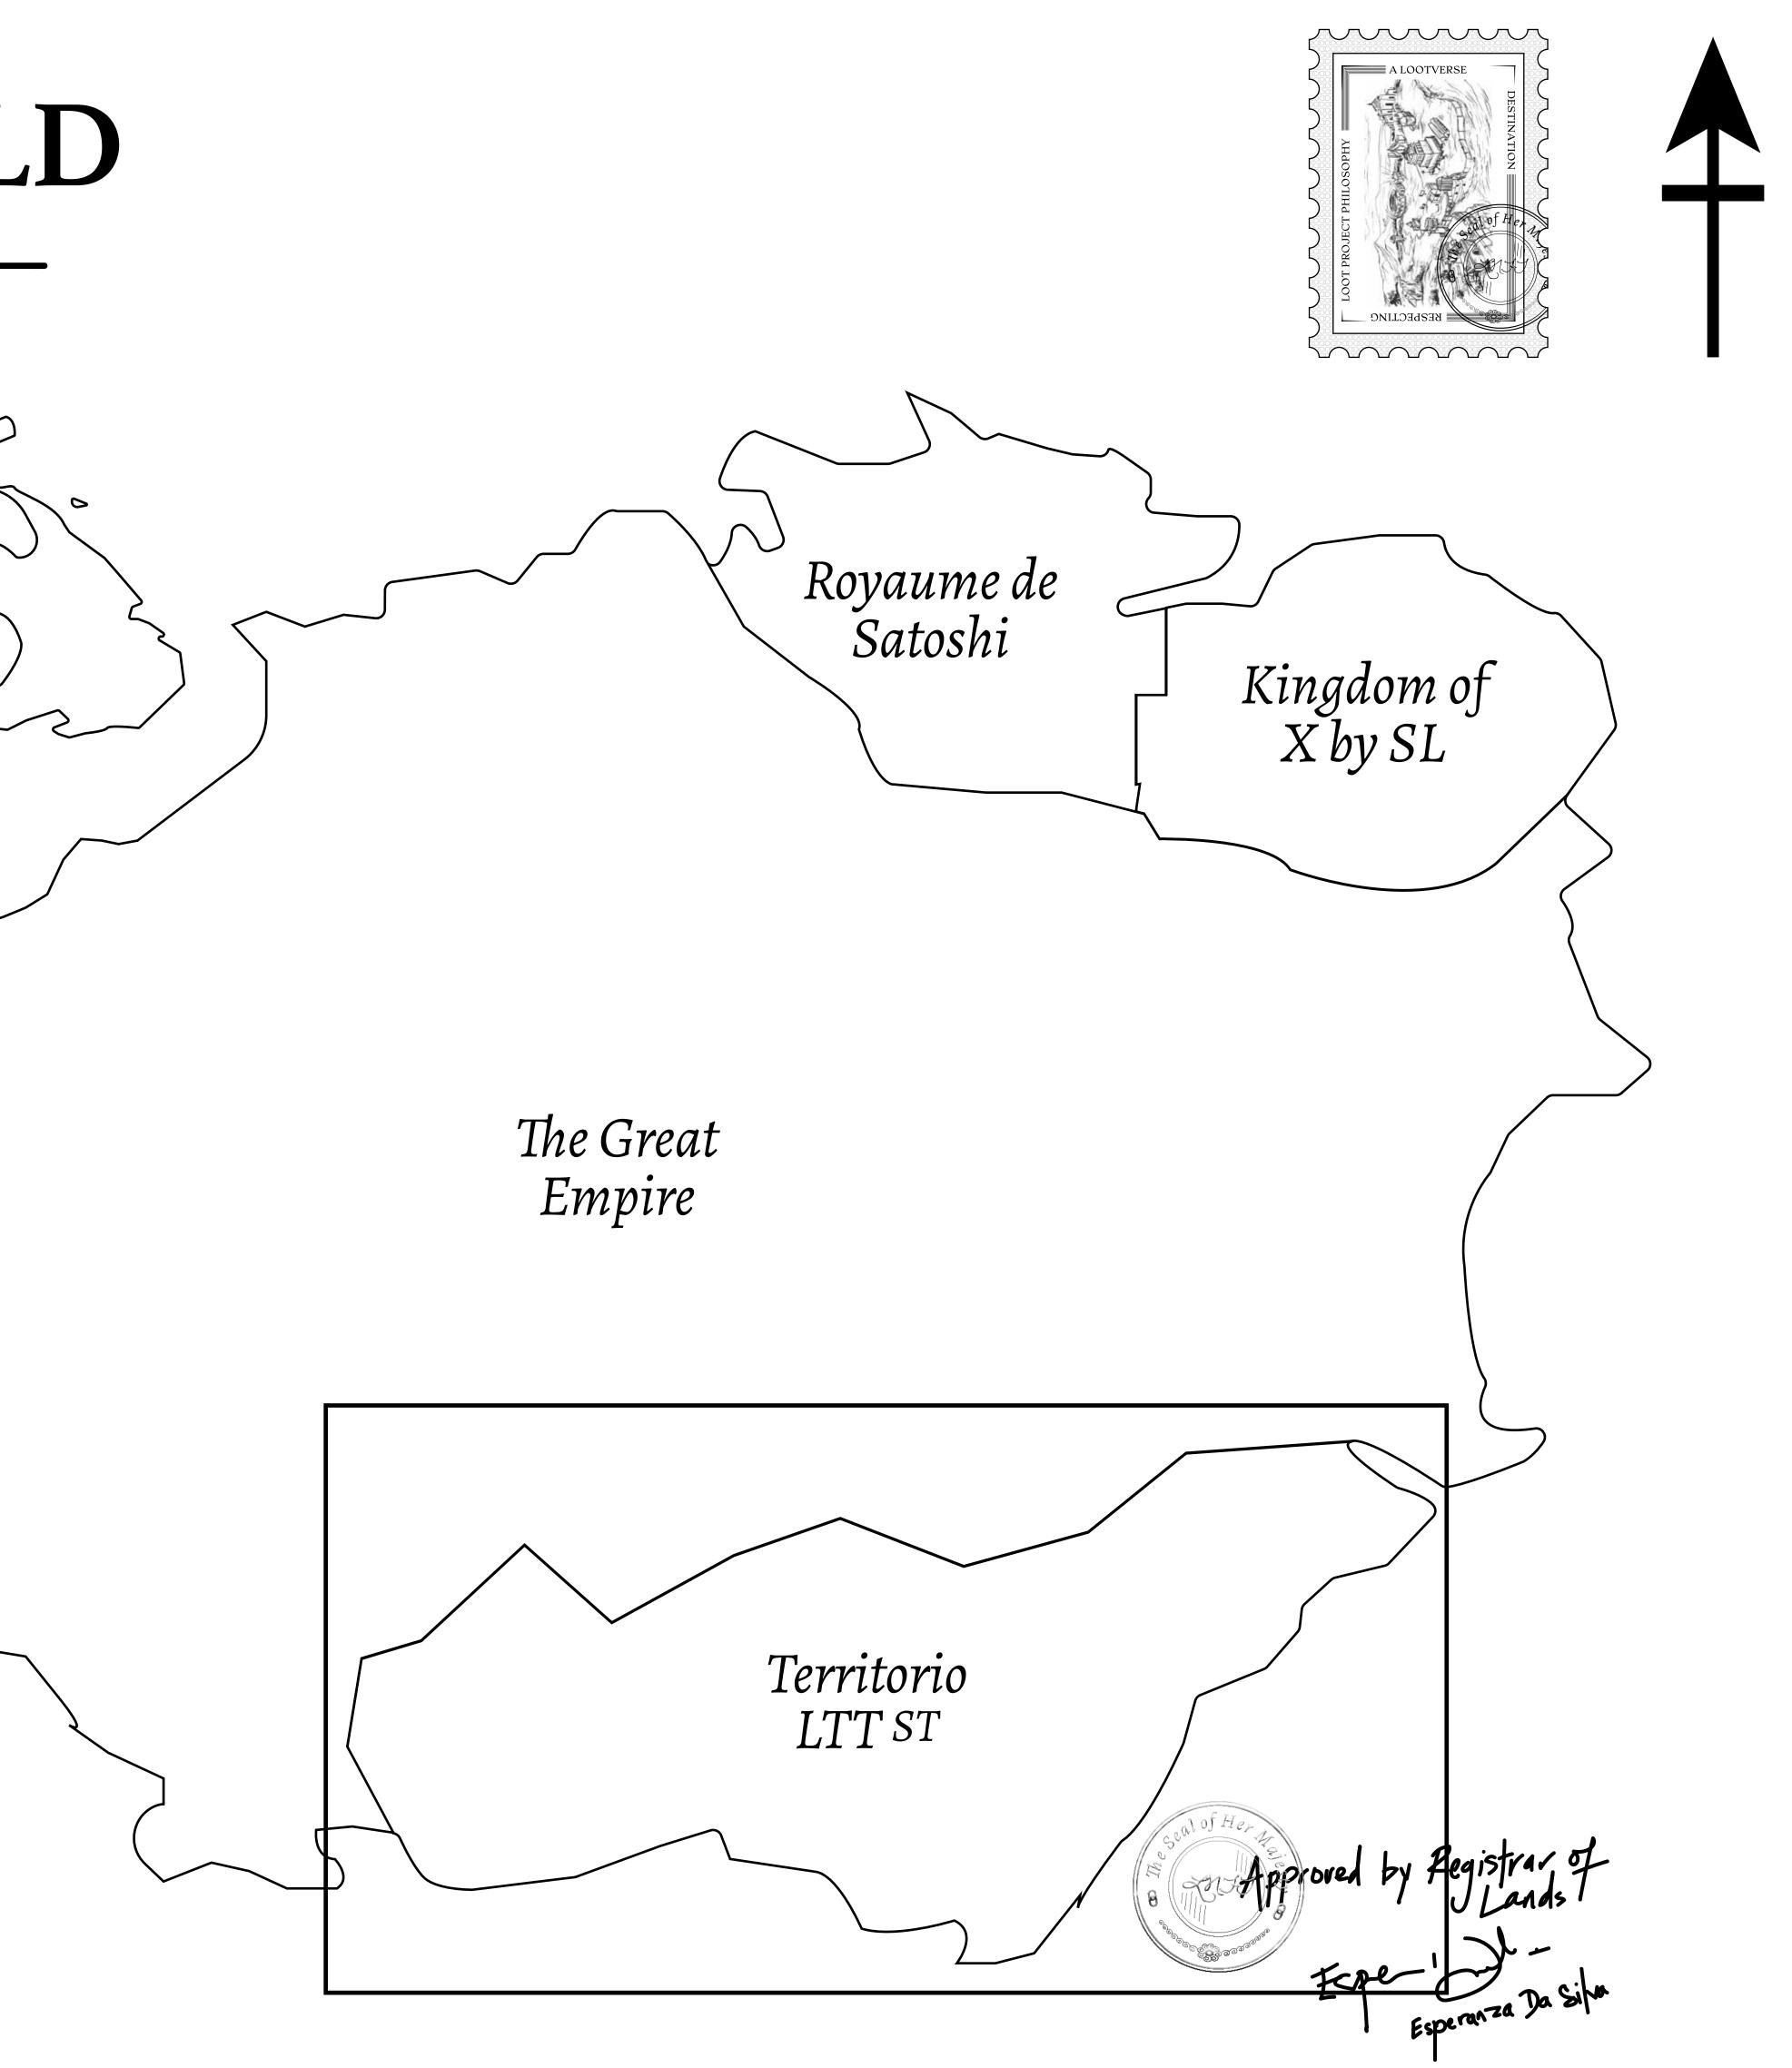

#### THE SPANISH ARMADA

The most flamboyant of all of the states, this Spanish-speaking territory houses a clash of cultures. From the LTT trades in the El Mercado district to the solicitations for invites to the Great Empire, and even the traveling Caravans, it is a transient place; people are always on the move on the way to the Great Empire or a trek through the Dividing Range to the Royaume De Satoshi. Commerce uses derivations of LTT such as LTTE, LTTB, and LTTC.

#### GEOGRAPHY

COASTLINE BORDERS HIGHEST POINT LOWEST POINT PLOTS SCALE

193.03 KM (119.94 MILES) OCEAN, THE GREAT EMPIRE MT ELEUTHERIA +1392 M PUERTO DE LTT O M 1045 1:50000

73.54 KM

### H.M. LNFT Land Registry

ADMINISTRATIVE AREA

OWNER ENTITLEMENT

TERRITORIO

Type W-T: Sha number of NFT