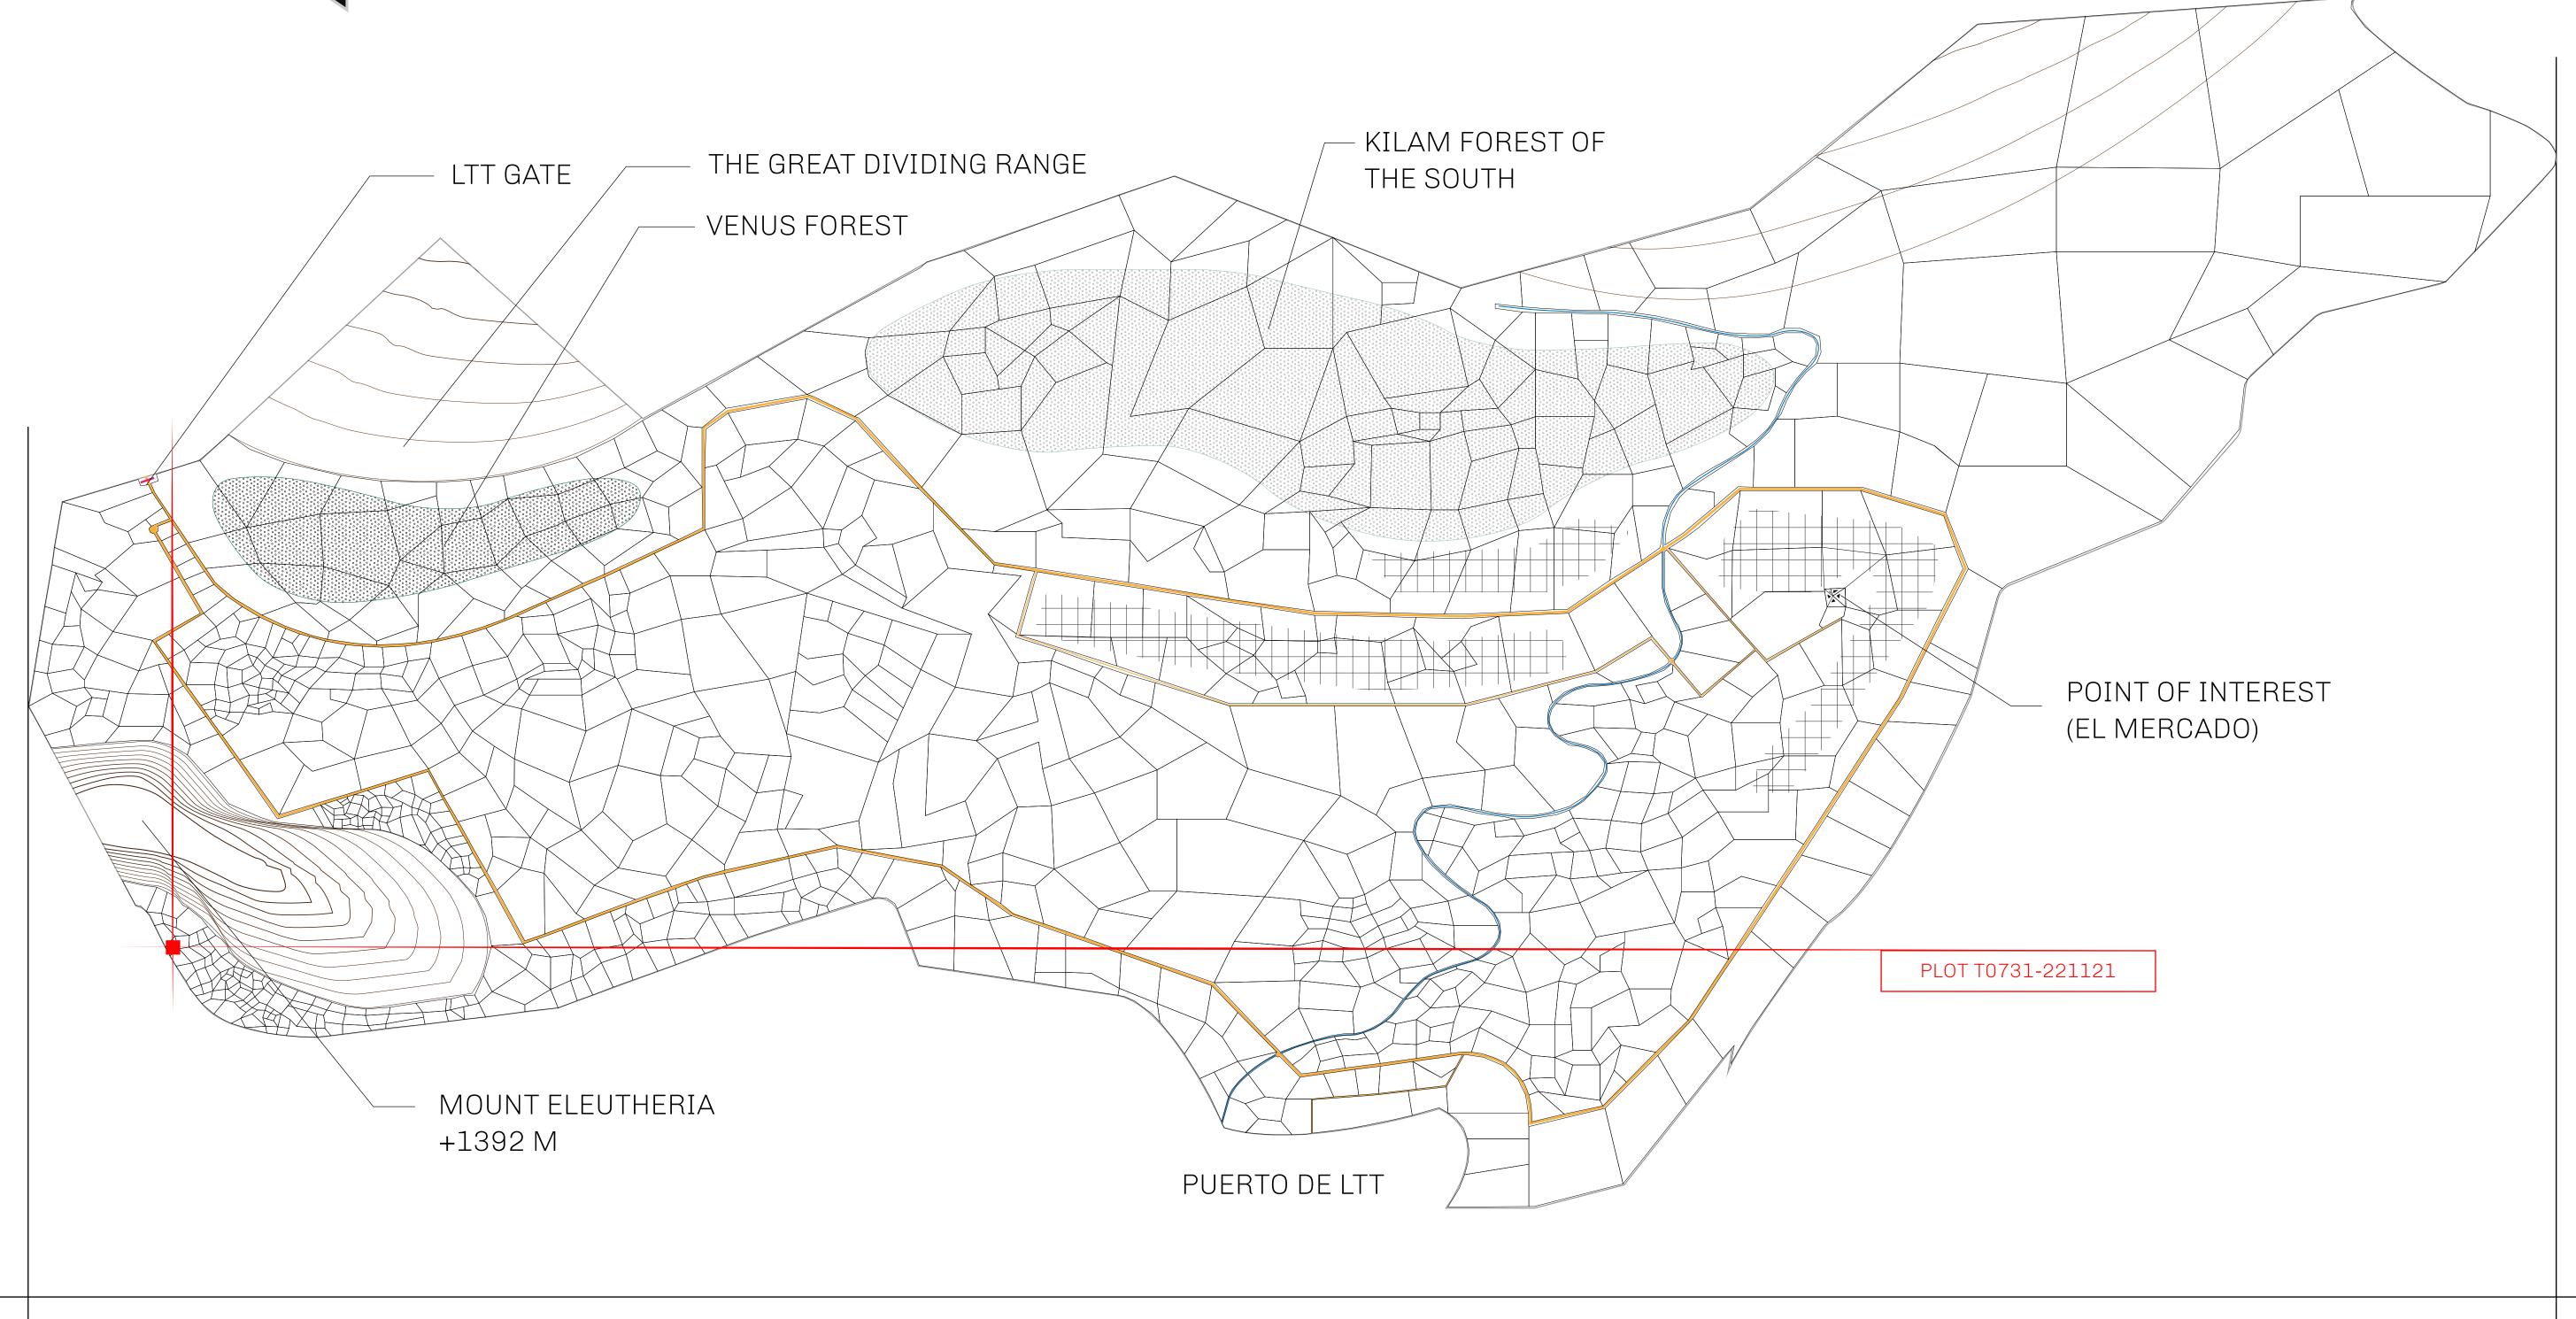

## THE SPANISH ARMADA

The most flamboyant of all of the states, this Spanish-speaking territory houses a clash of cultures. From the LTT trades in the El Mercado district to the solicitations for invites to the Great Empire, and even the traveling Caravans, it is a transient place; people are always on the move on the way to the Great Empire or a trek through the Dividing Range to the Royaume De Satoshi. Commerce uses derivations of LTT such as LTTE, LTTB, and LTTC.

## GEOGRAPHY

COASTLINE
BORDERS
HIGHEST POINT
LOWEST POINT
PLOTS
SCALE

193.03 KM (119.94 MILES)
OCEAN, THE GREAT EMPIRE
MT ELEUTHERIA +1392 M
PUERTO DE LTT 0 M

1045

1:50000

## H.M. LNFT Land Registry

TITLE NUMBER

ADMINISTRATIVE AREA

TERRITORIO LTT ST

ISSUED 22 November 2021 ...

SCALE **1/50000** 

OWNER ENTITLEMENT

Type W-T: Share of 0.1% of all BUN sales (rewarded in Credits) plus 1% of all LTT redeemed based on number of NFT Stories minted; Mint 4 NFT Stories