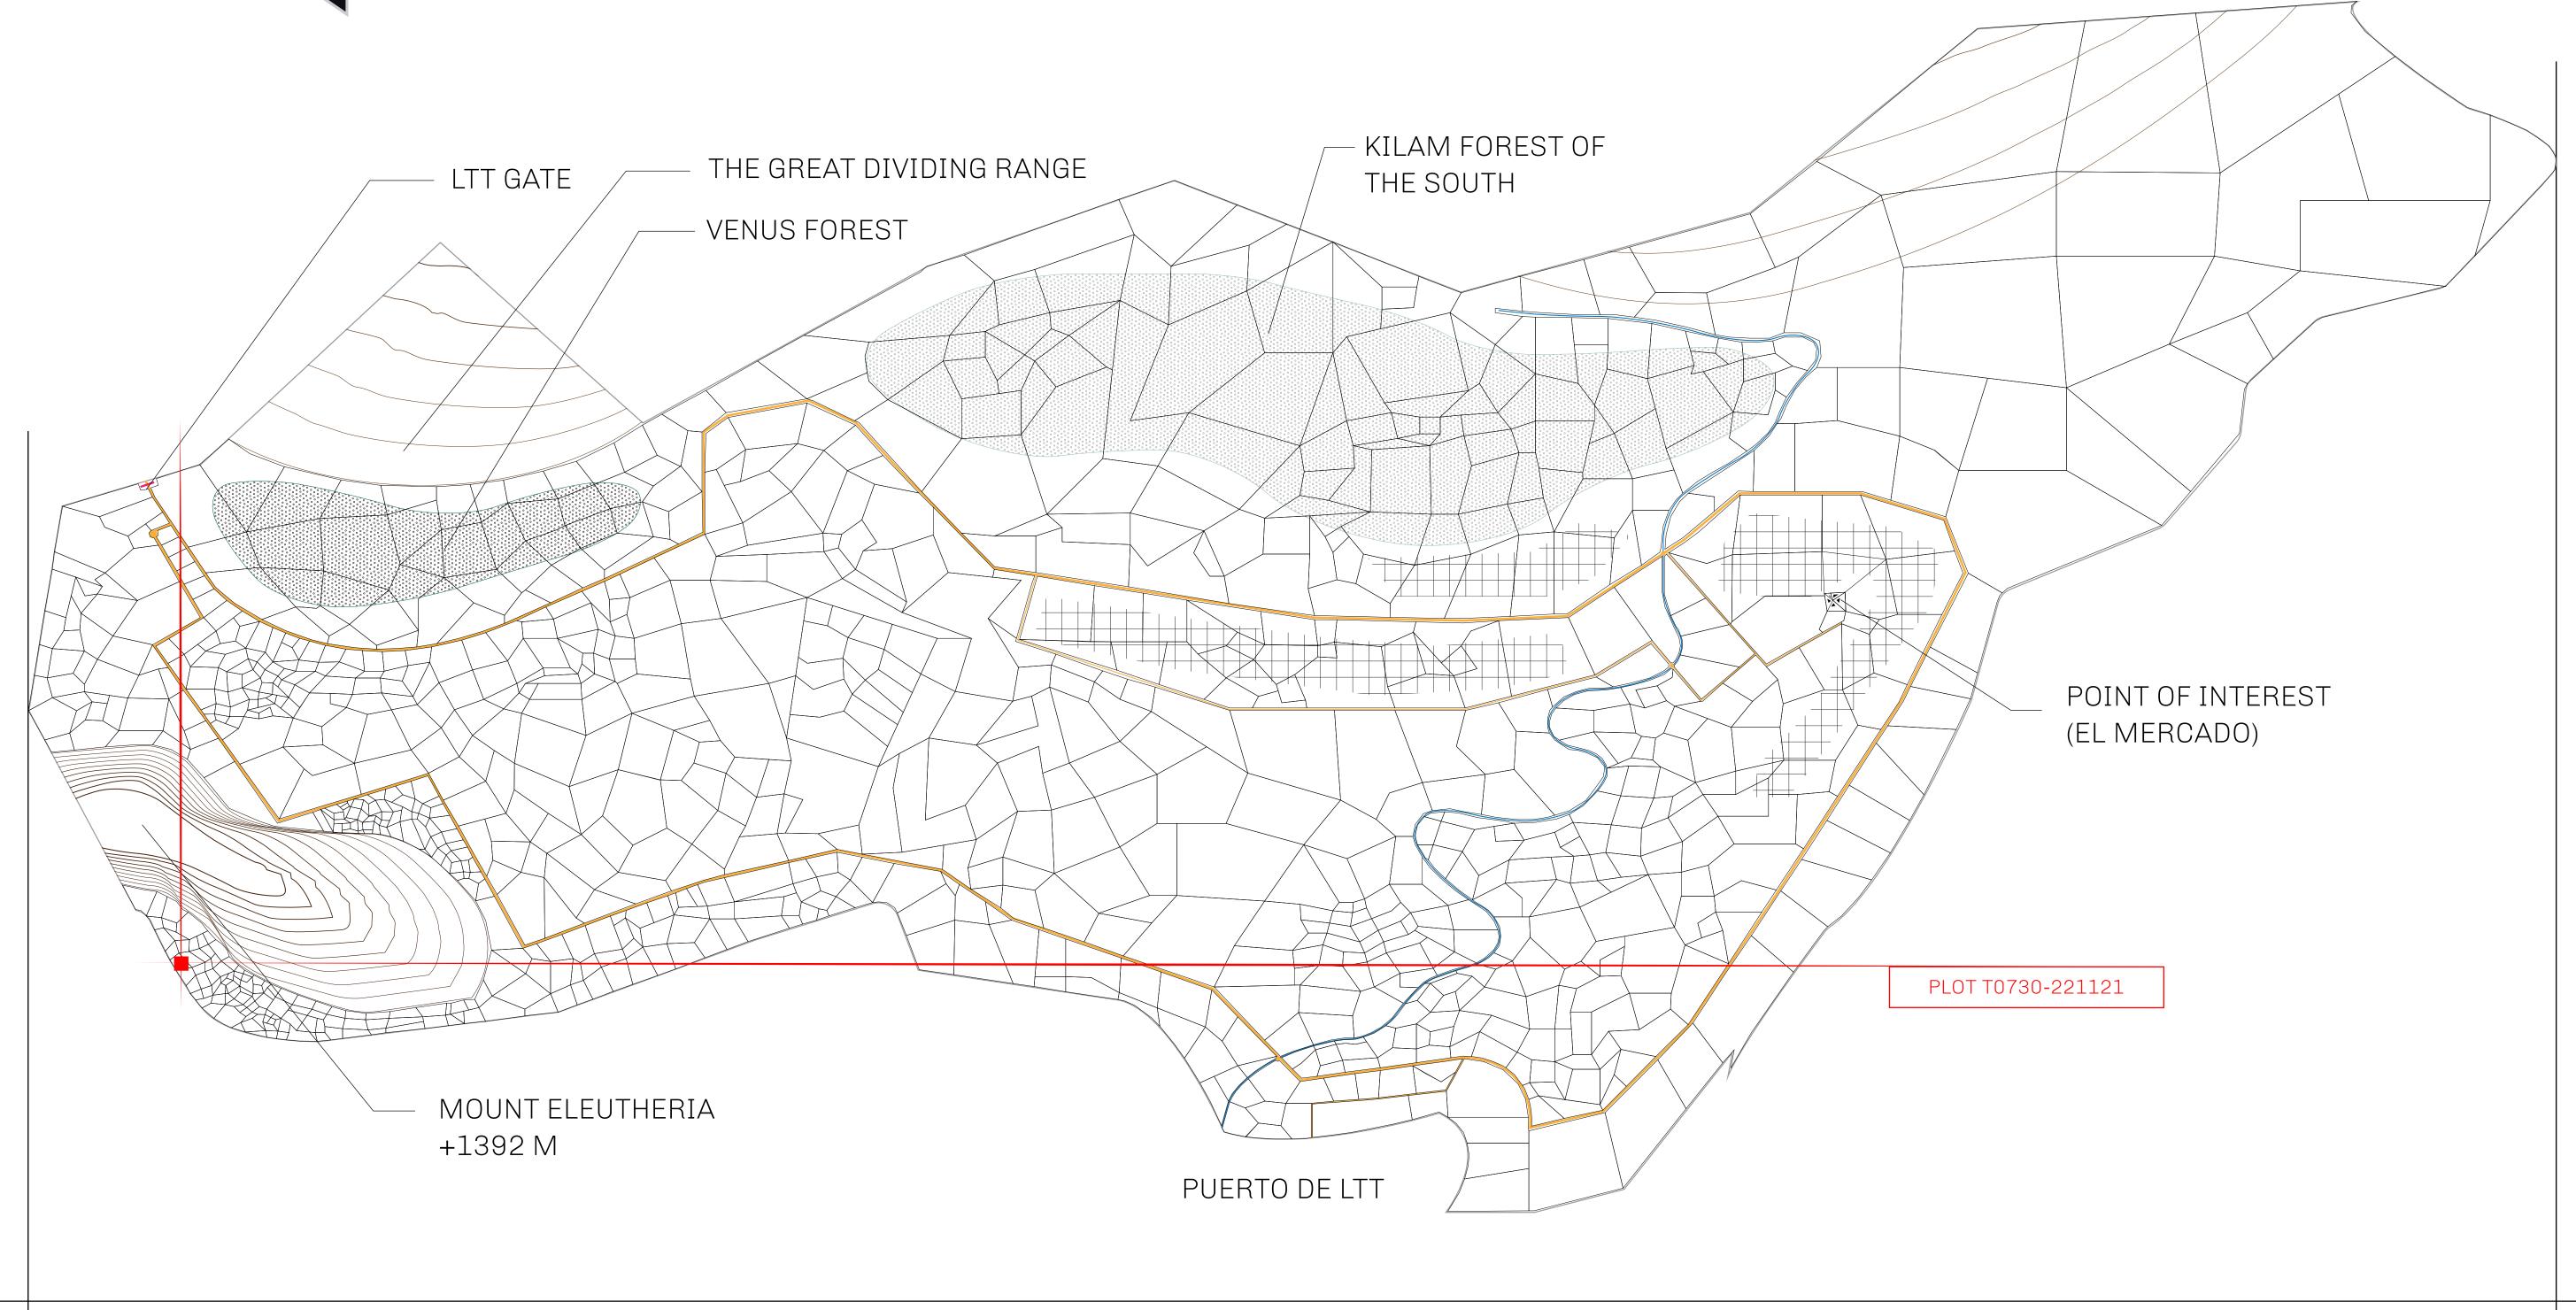

## THE SPANISH ARMADA

The most flamboyant of all of the states, this Spanish-speaking territory houses a clash of cultures. From the LTT trades in the El Mercado district to the solicitations for invites to the Great Empire, and even the traveling Caravans, it is a transient place; people are always on the move on the way to the Great Empire or a trek through the Dividing Range to the Royaume De Satoshi. Commerce uses derivations of LTT such as LTTE, LTTB, and LTTC.

## GEOGRAPHY

COASTLINE
BORDERS
HIGHEST POINT
LOWEST POINT
PLOTS
SCALE

193.03 KM (119.94 MILES)
OCEAN, THE GREAT EMPIRE
MT ELEUTHERIA +1392 M
PUERTO DE LTT 0 M

1045

1:50000