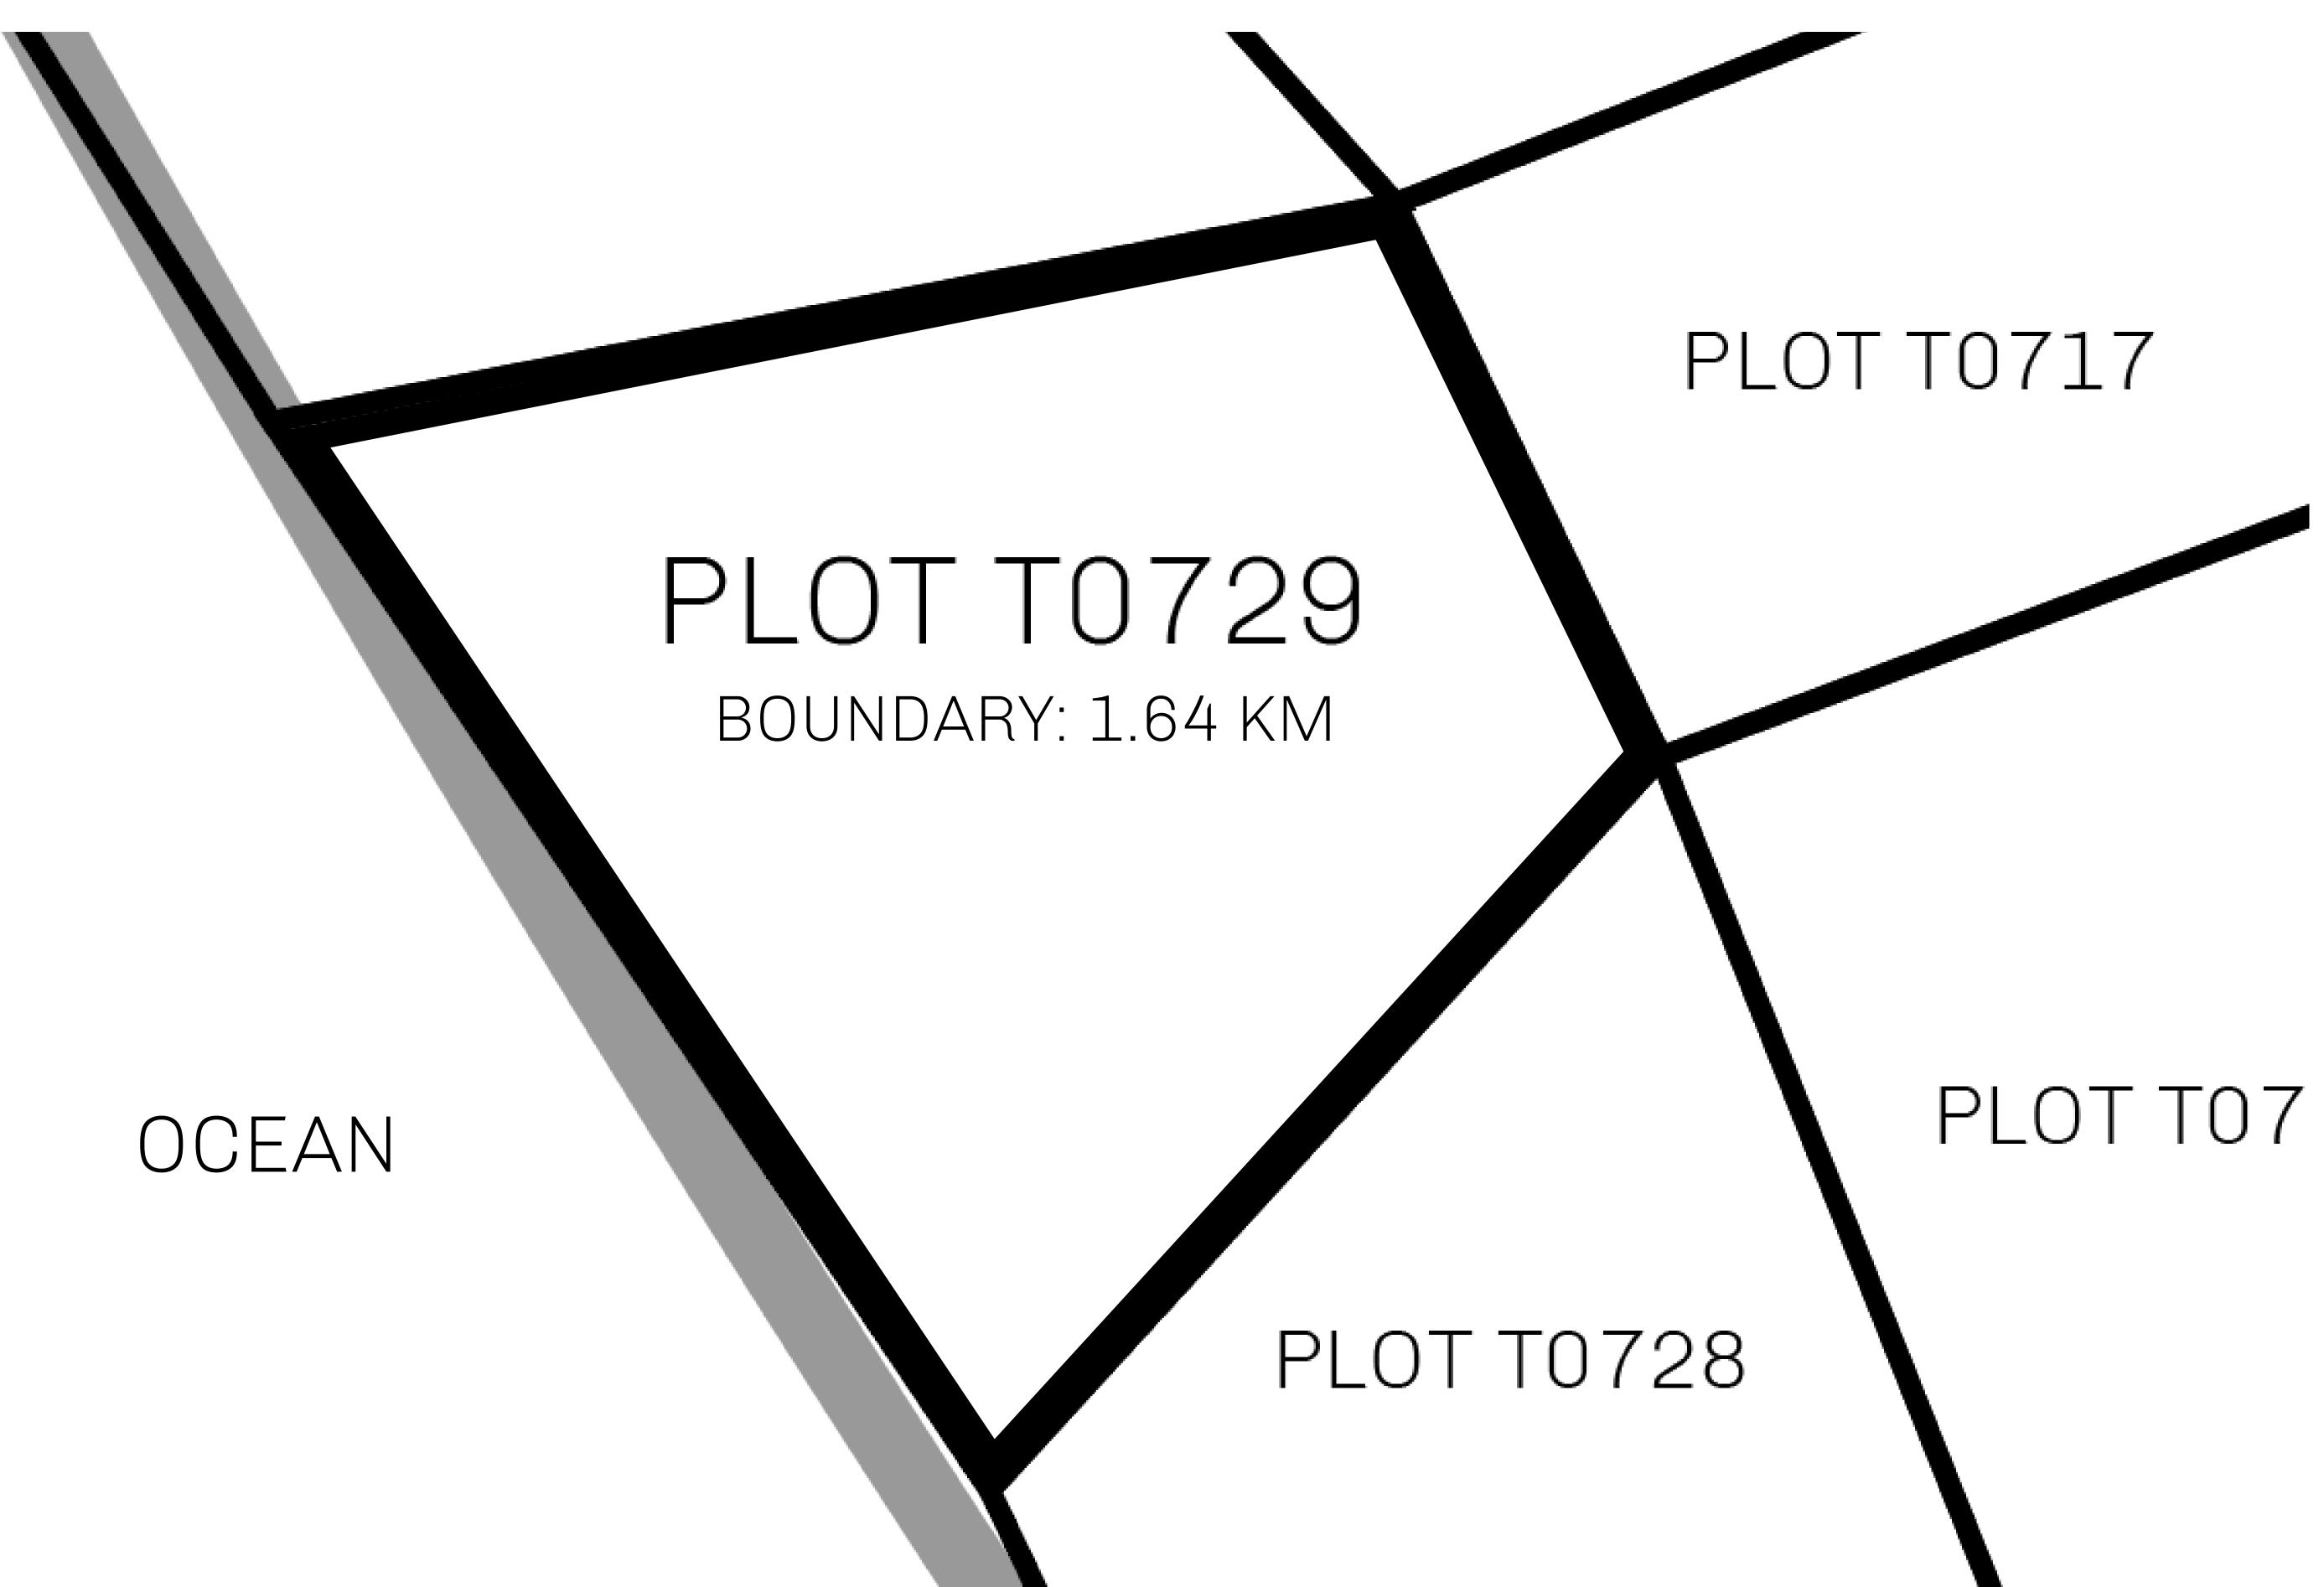

## GEOGRAPHY

COASTLINE
BORDERS
HIGHEST POINT
LOWEST POINT
PLOTS
SCALE

193.03 KM (119.94 MILES)
OCEAN, THE GREAT EMPIRE
MT ELEUTHERIA +1392 M
PUERTO DE LTT 0 M

1045

1:50000

## H.M. LNFT Land Registry

T0729-221121

TITLE NUMBER

TERRITORIO LTT ST

ISSUED 22 November 2021

SCALE **1/50000** 

OWNER ENTITLEMENT

ADMINISTRATIVE AREA