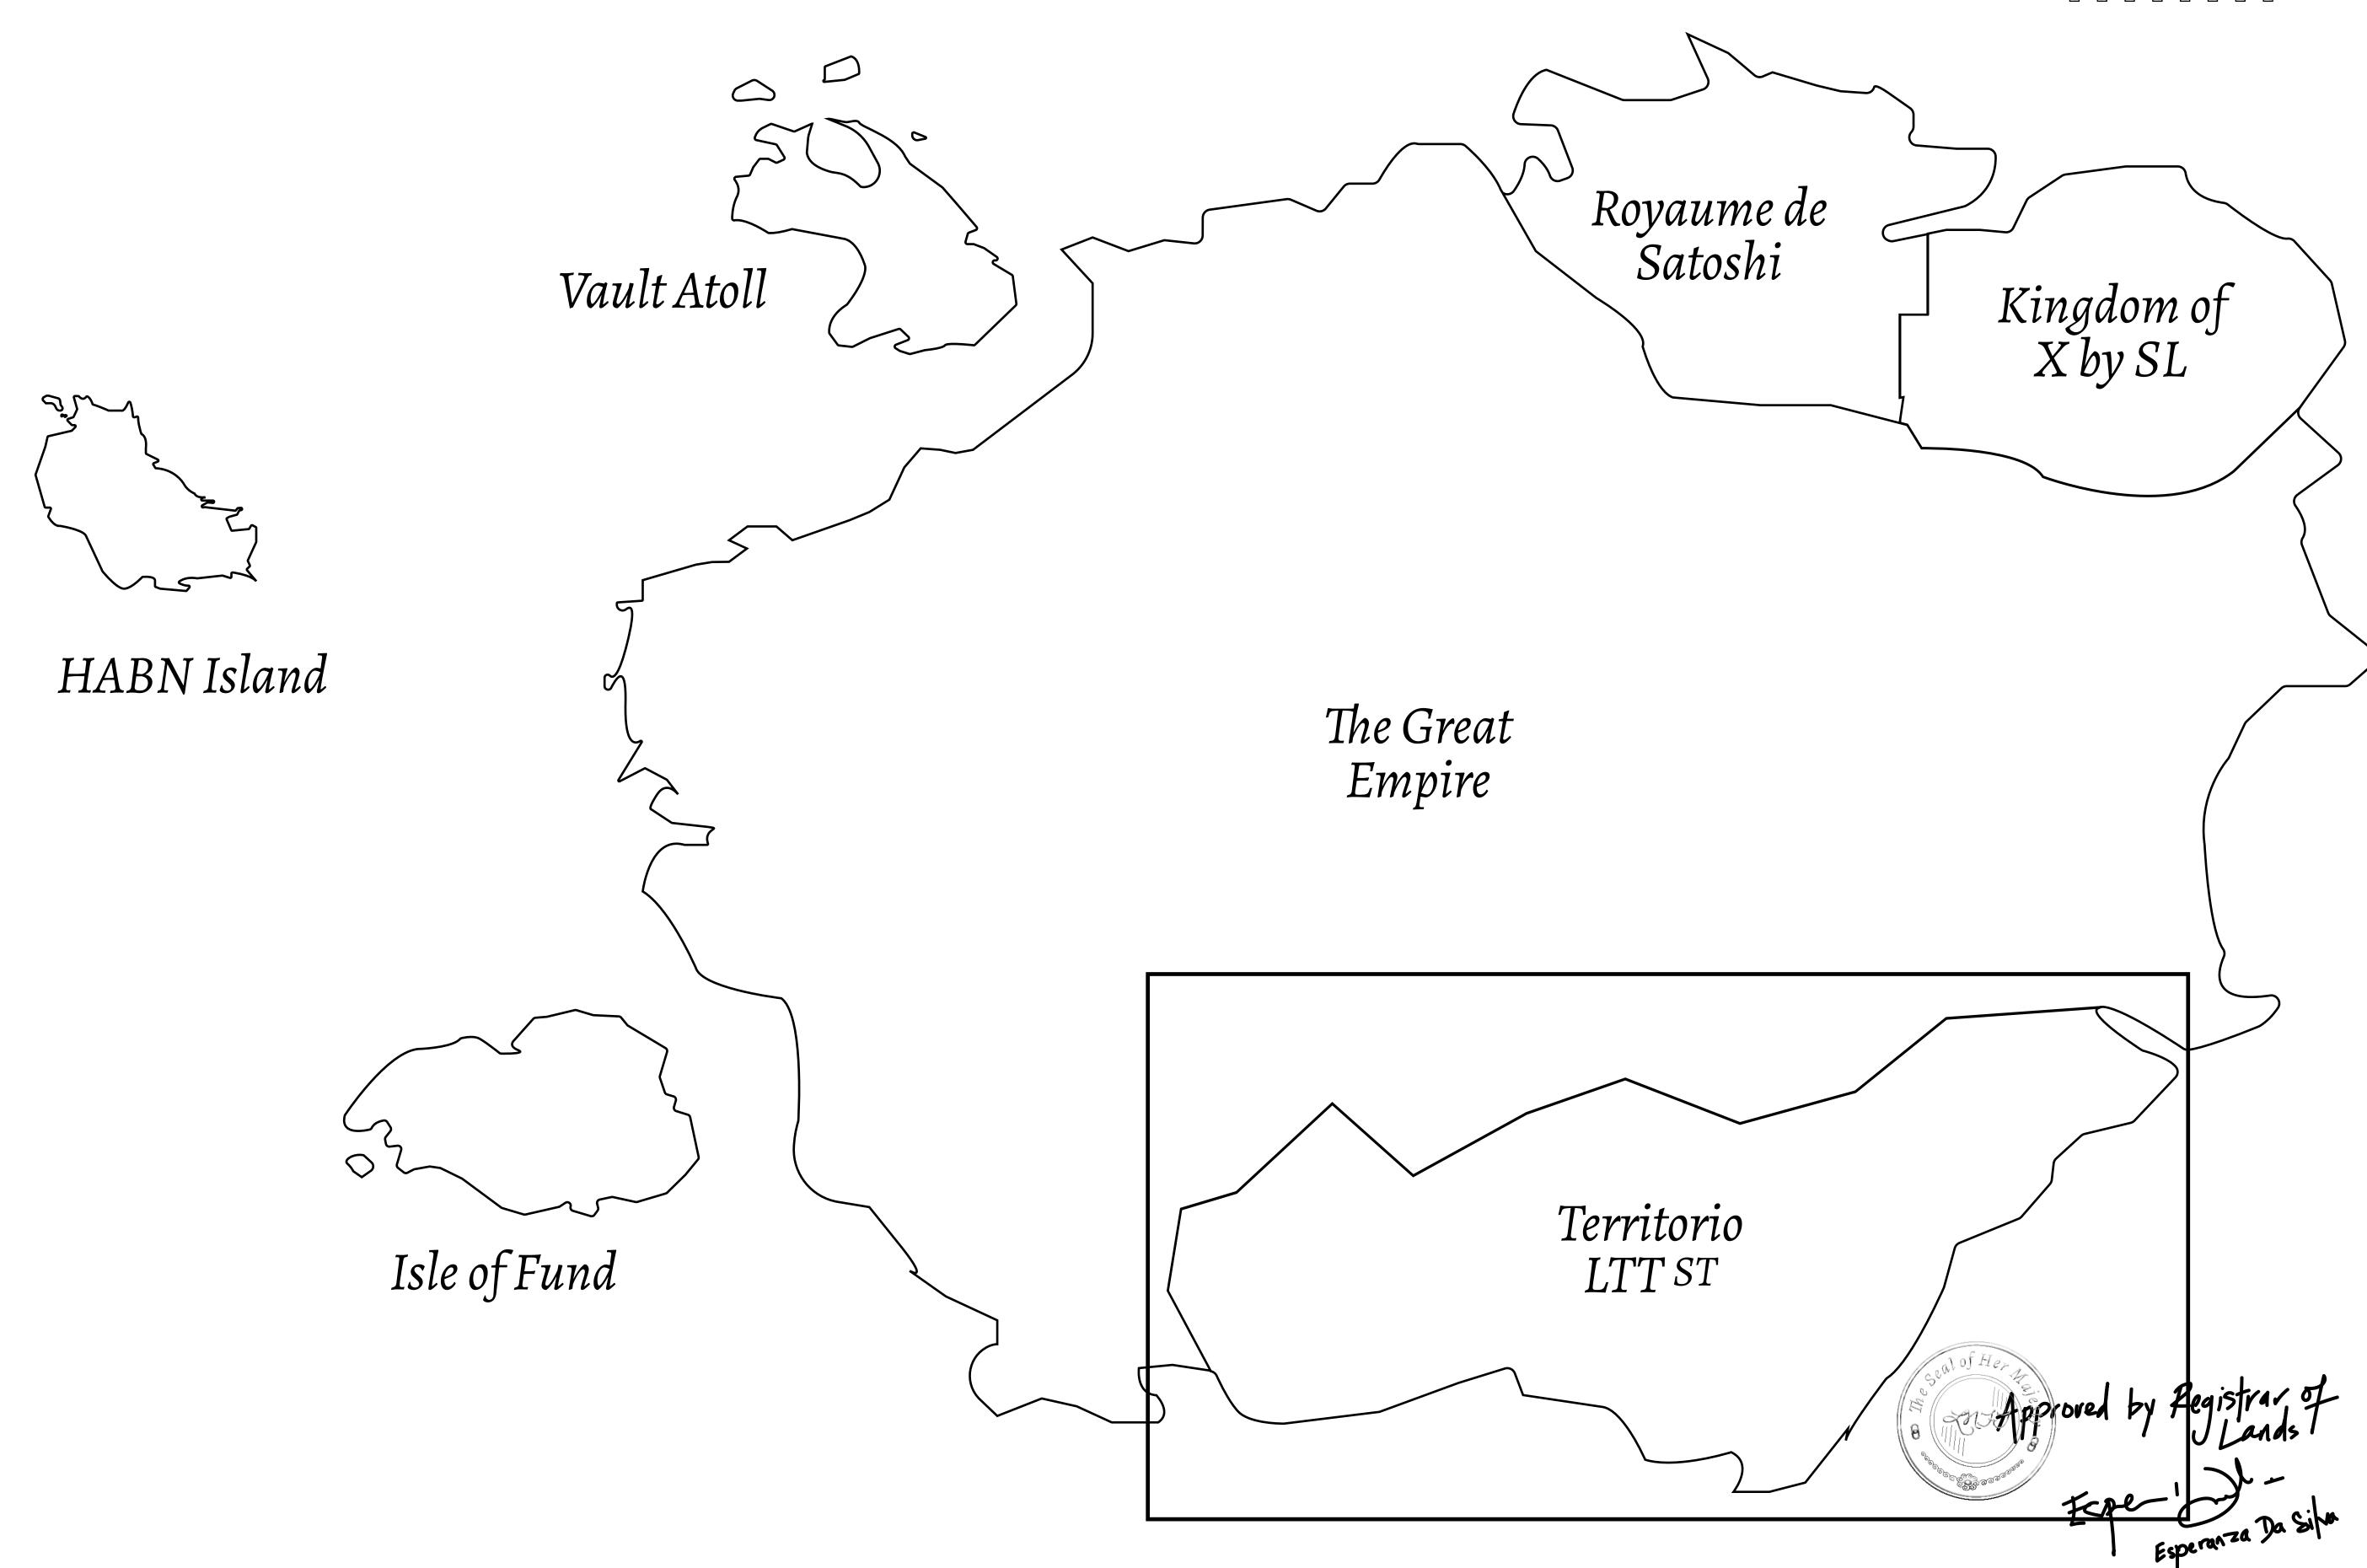

## THE SPANISH ARMADA

The most flamboyant of all of the states, this Spanish-speaking territory houses a clash of cultures. From the LTT trades in the El Mercado district to the solicitations for invites to the Great Empire, and even the traveling Caravans, it is a transient place; people are always on the move on the way to the Great Empire or a trek through the Dividing Range to the Royaume De Satoshi. Commerce uses derivations of LTT such as LTTE, LTTB, and LTTC.

## GEOGRAPHY

COASTLINE
BORDERS
HIGHEST POINT
LOWEST POINT
PLOTS
SCALE

193.03 KM (119.94 MILES)
OCEAN, THE GREAT EMPIRE
MT ELEUTHERIA +1392 M
PUERTO DE LTT 0 M

1045

1:50000

## H.M. LNFT Land Registry

T0729-221121

TITLE NUMBER

TERRITORIO LTT ST

ISSUED 22 November 2021

SCALE **1/50000** 

OWNER ENTITLEMENT

ADMINISTRATIVE AREA