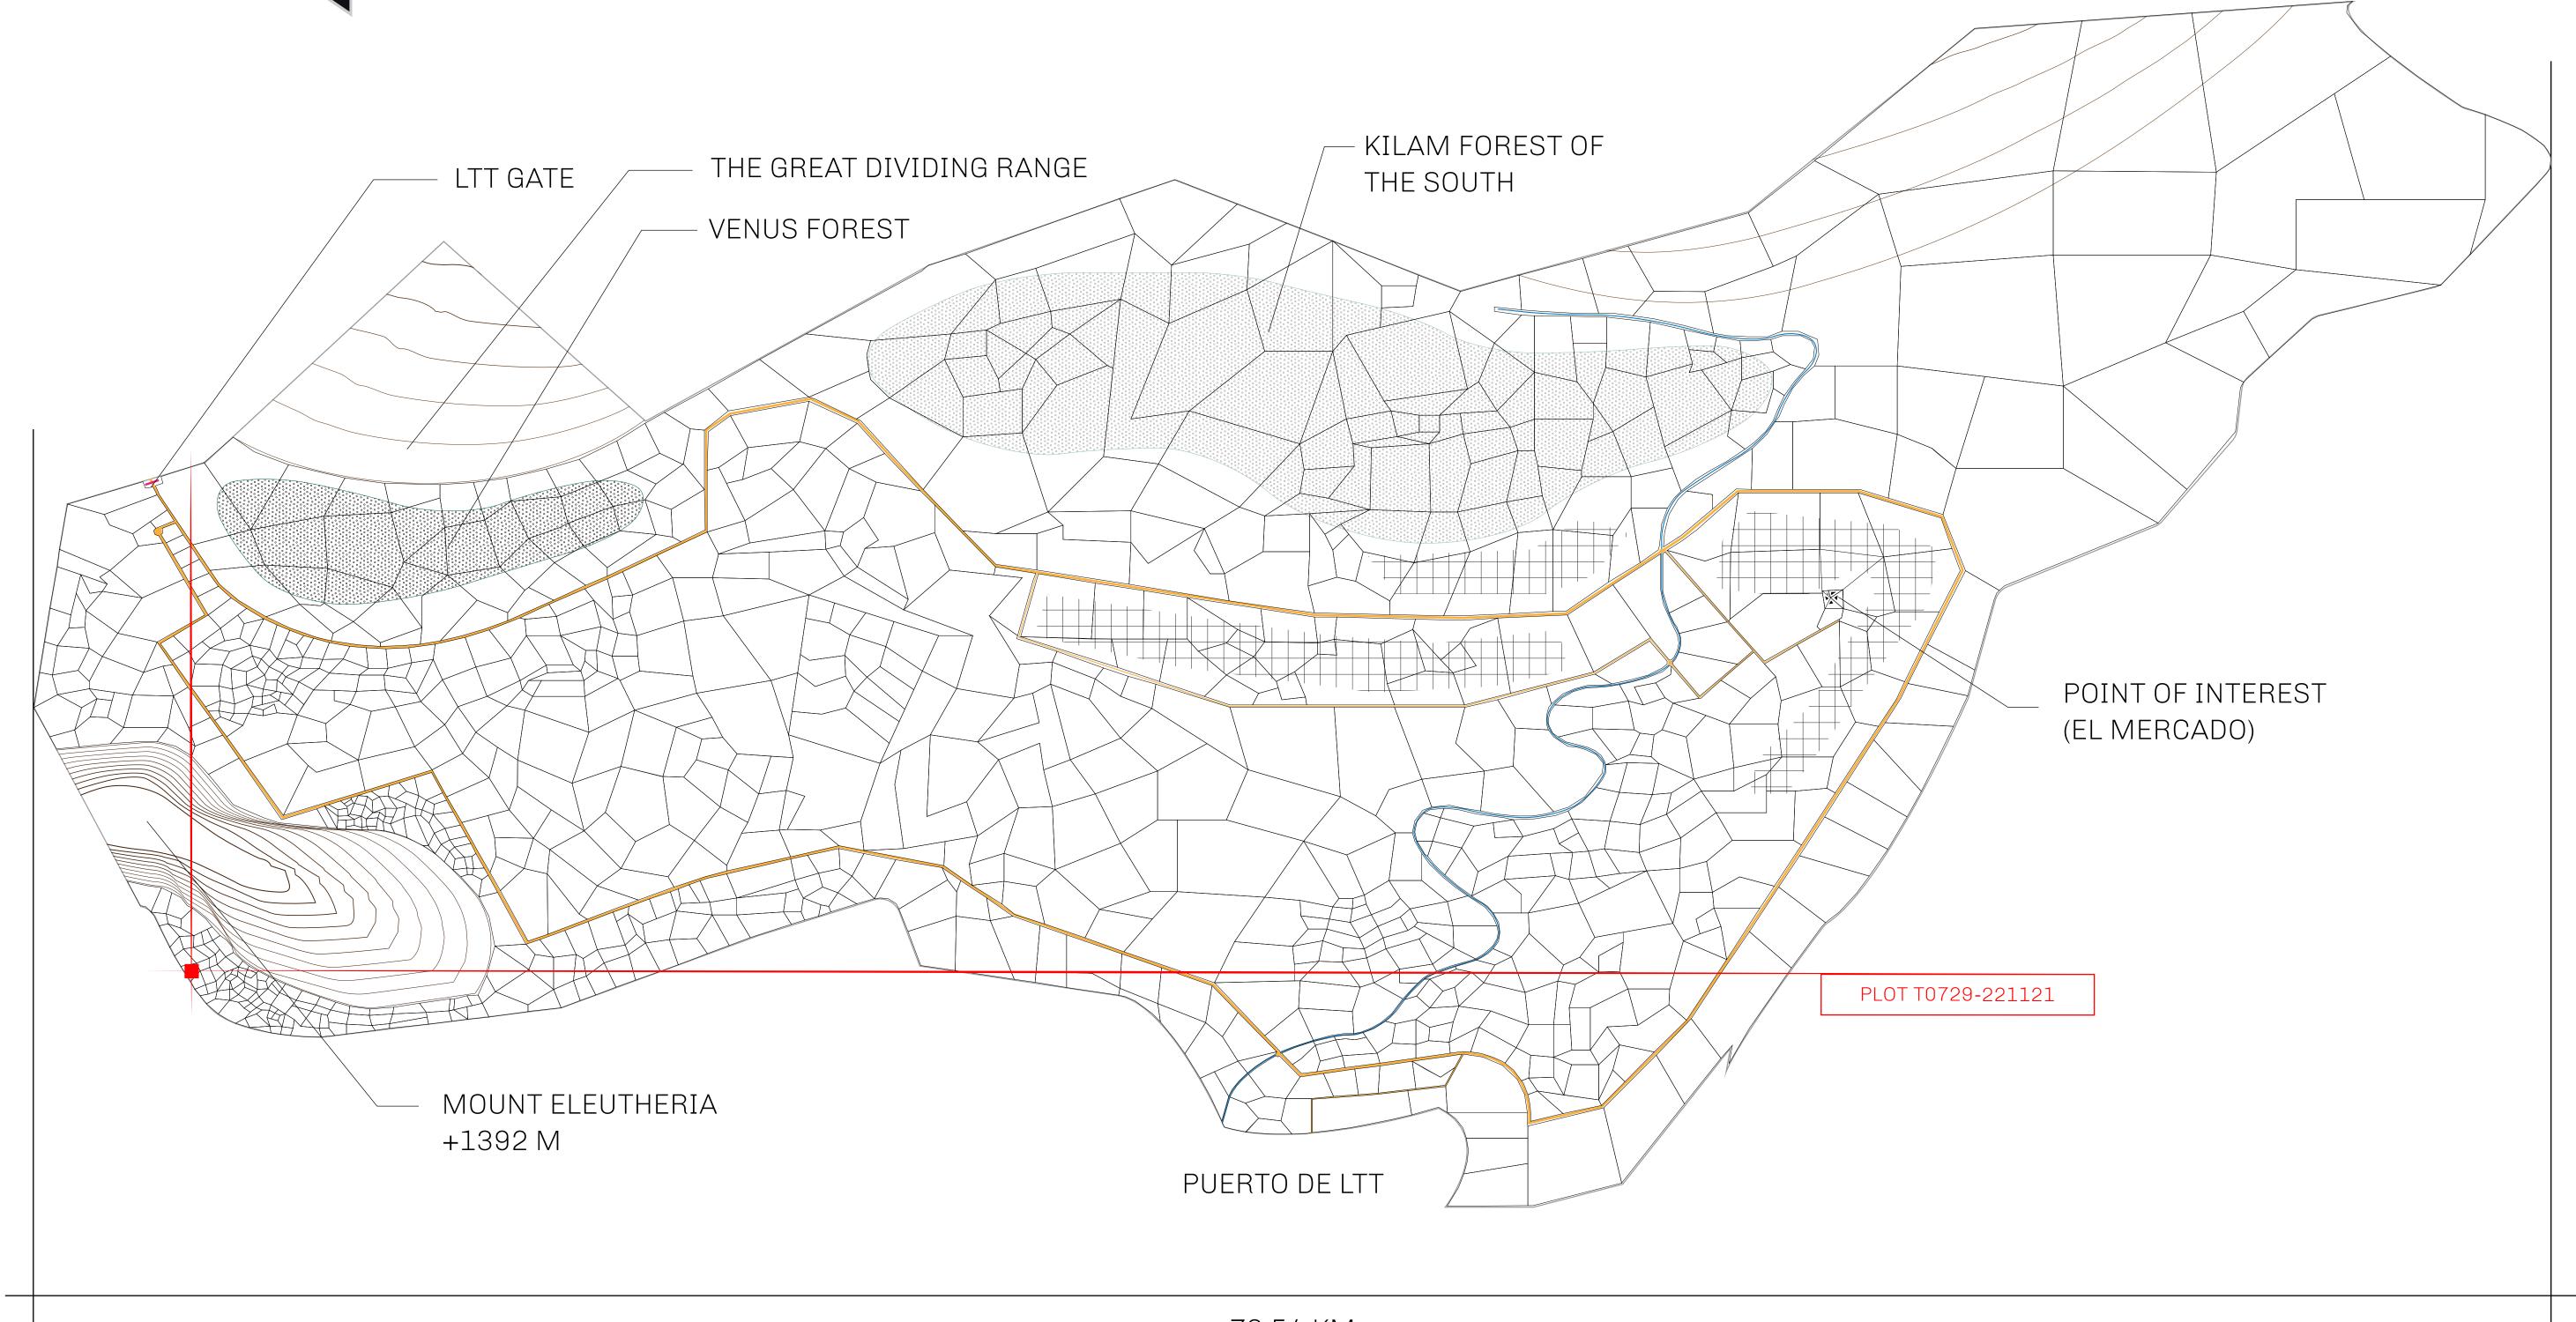

## GEOGRAPHY

COASTLINE
BORDERS
HIGHEST POINT
LOWEST POINT
PLOTS
SCALE

193.03 KM (119.94 MILES)
OCEAN, THE GREAT EMPIRE
MT ELEUTHERIA +1392 M
PUERTO DE LTT 0 M

1045

1:50000

## H.M. LNFT Land Registry

T0729-221121

TITLE NUMBER

TERRITORIO LTT ST

ISSUED 22 November 2021

SCALE **1/50000** 

OWNER ENTITLEMENT

ADMINISTRATIVE AREA