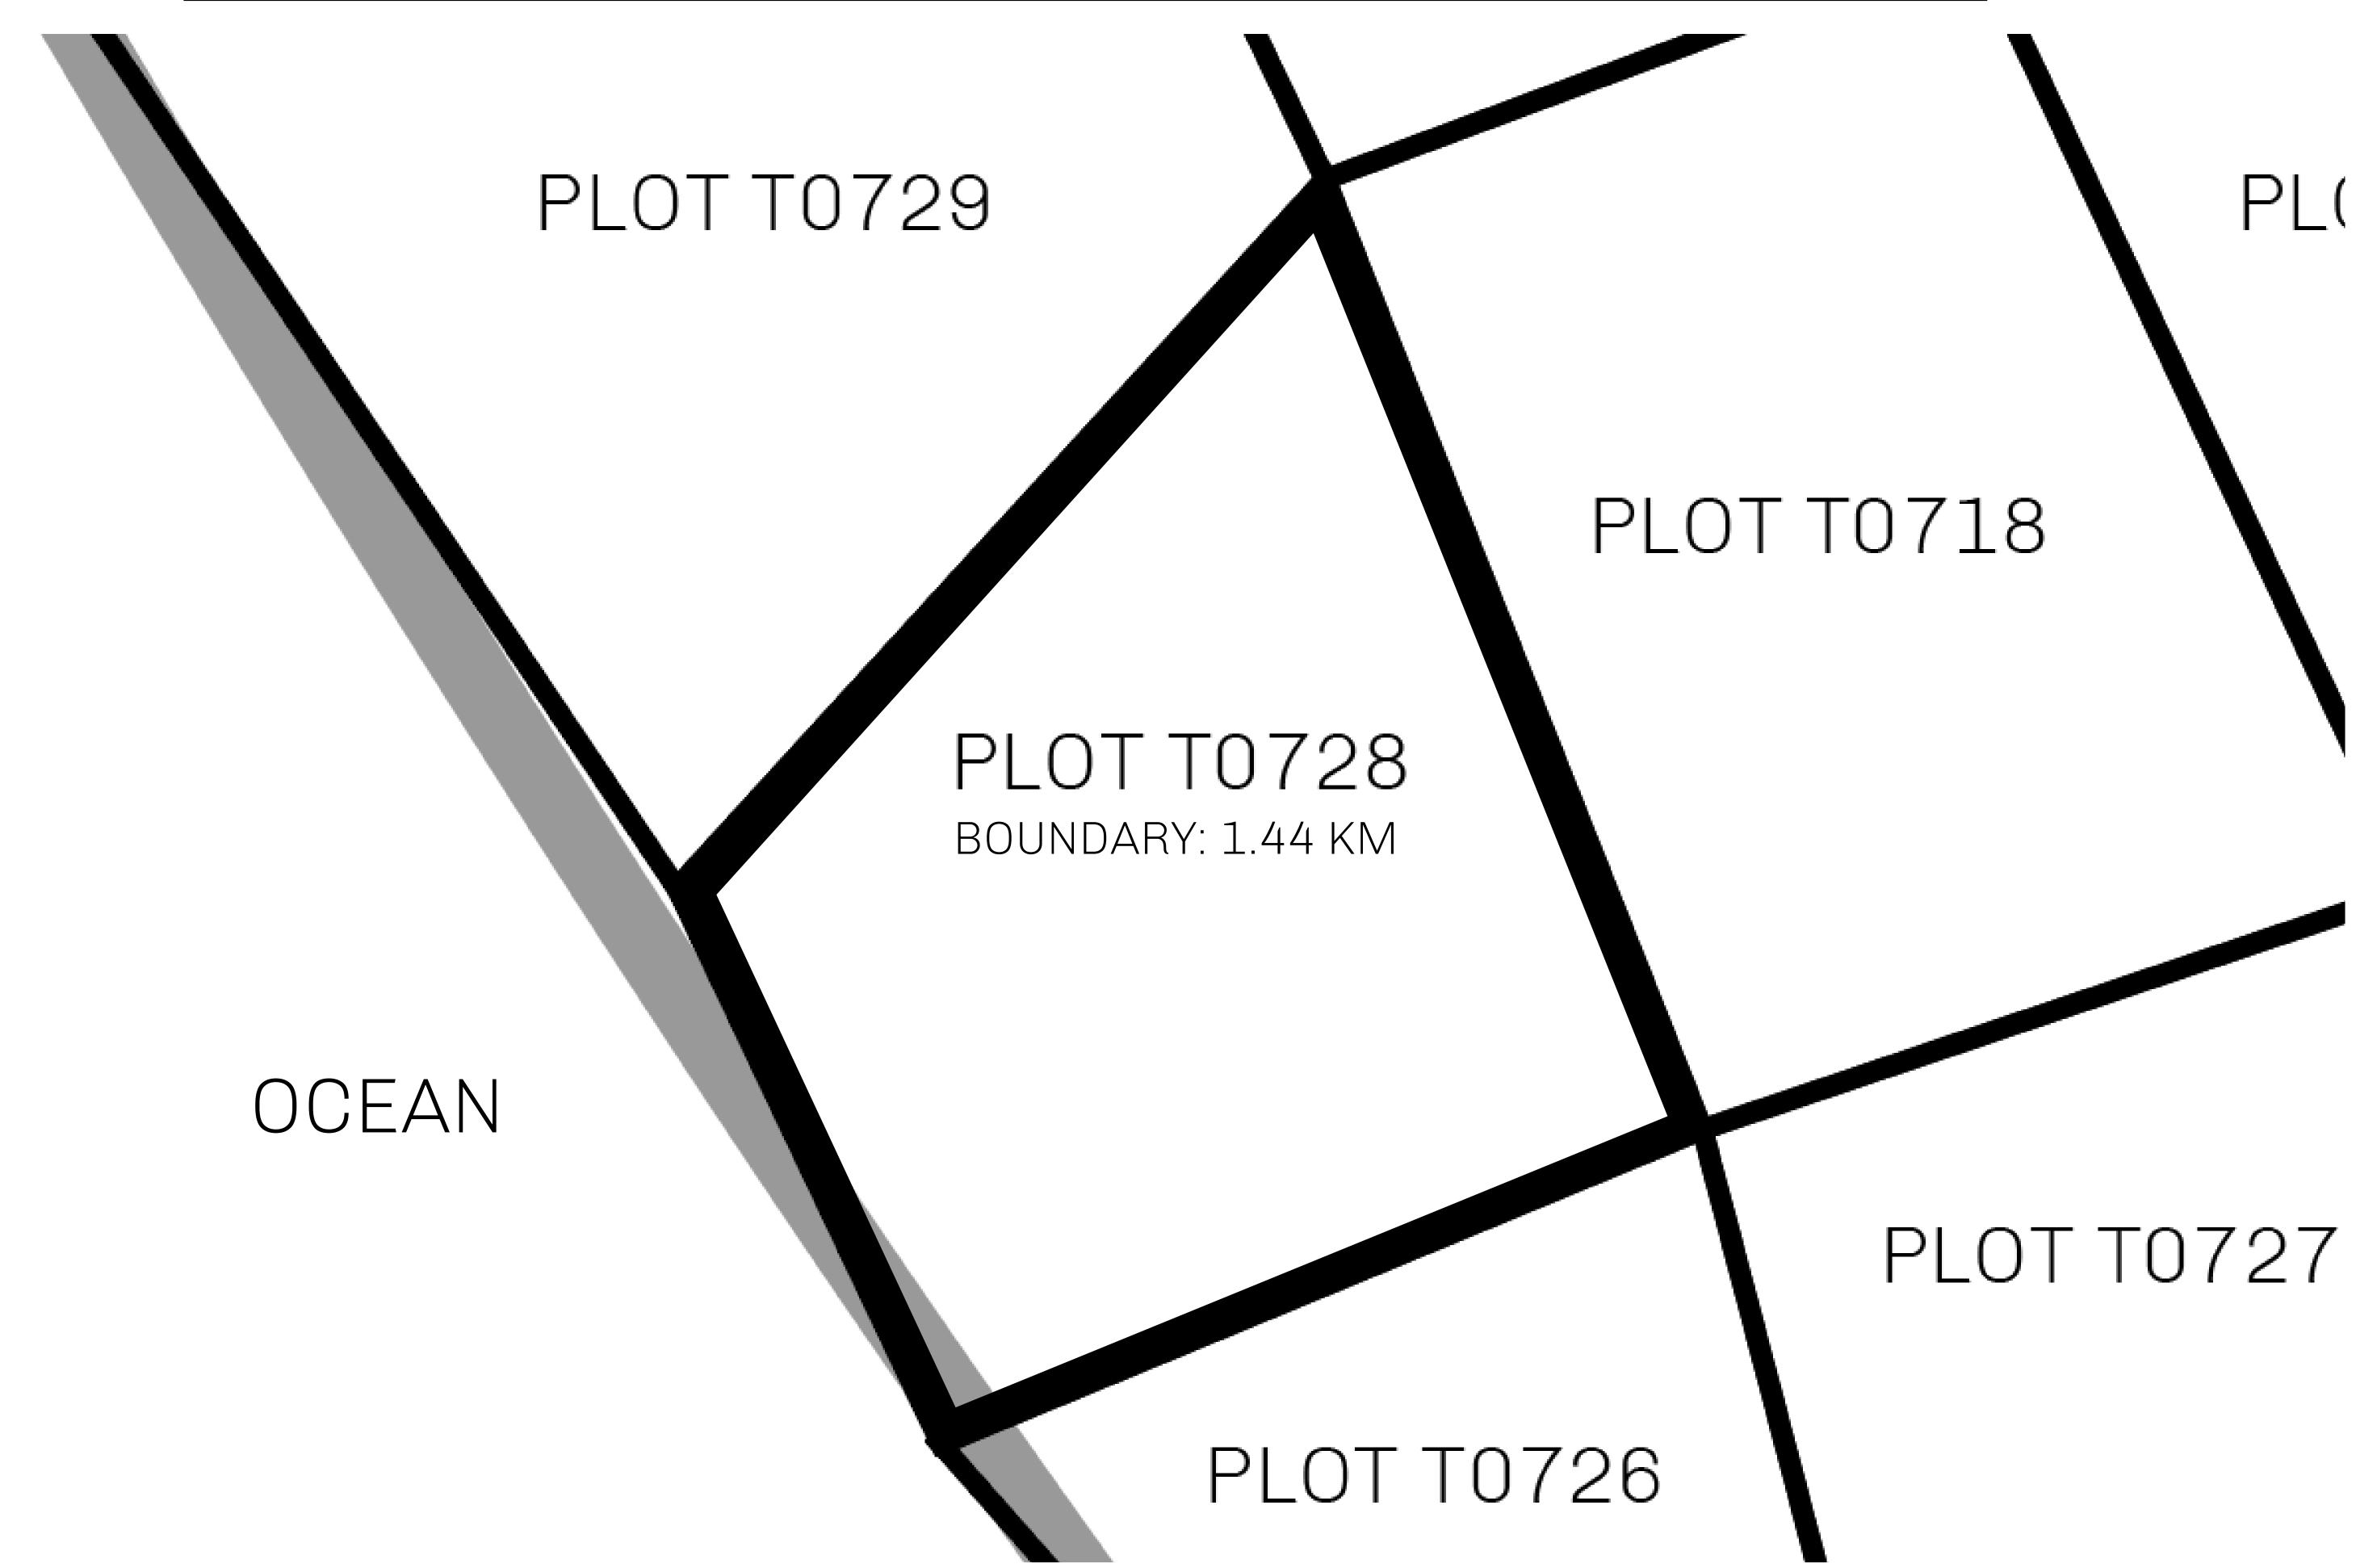

## H.M. LNFT Land Registry

ADMINISTRATIVE AREA

T0728-221121

TITLE NUMBER

TERRITORIO LTT ST

ISSUED 22 November 2021

SCALE **1/50000** 

Type W-T: Share of 0.1% of all BUN sales (rewarded in Credits) plus 1% of all LTT redeemed based on OWNER ENTITLEMENT number of NFT Stories minted; Mint 4 NFT Stories