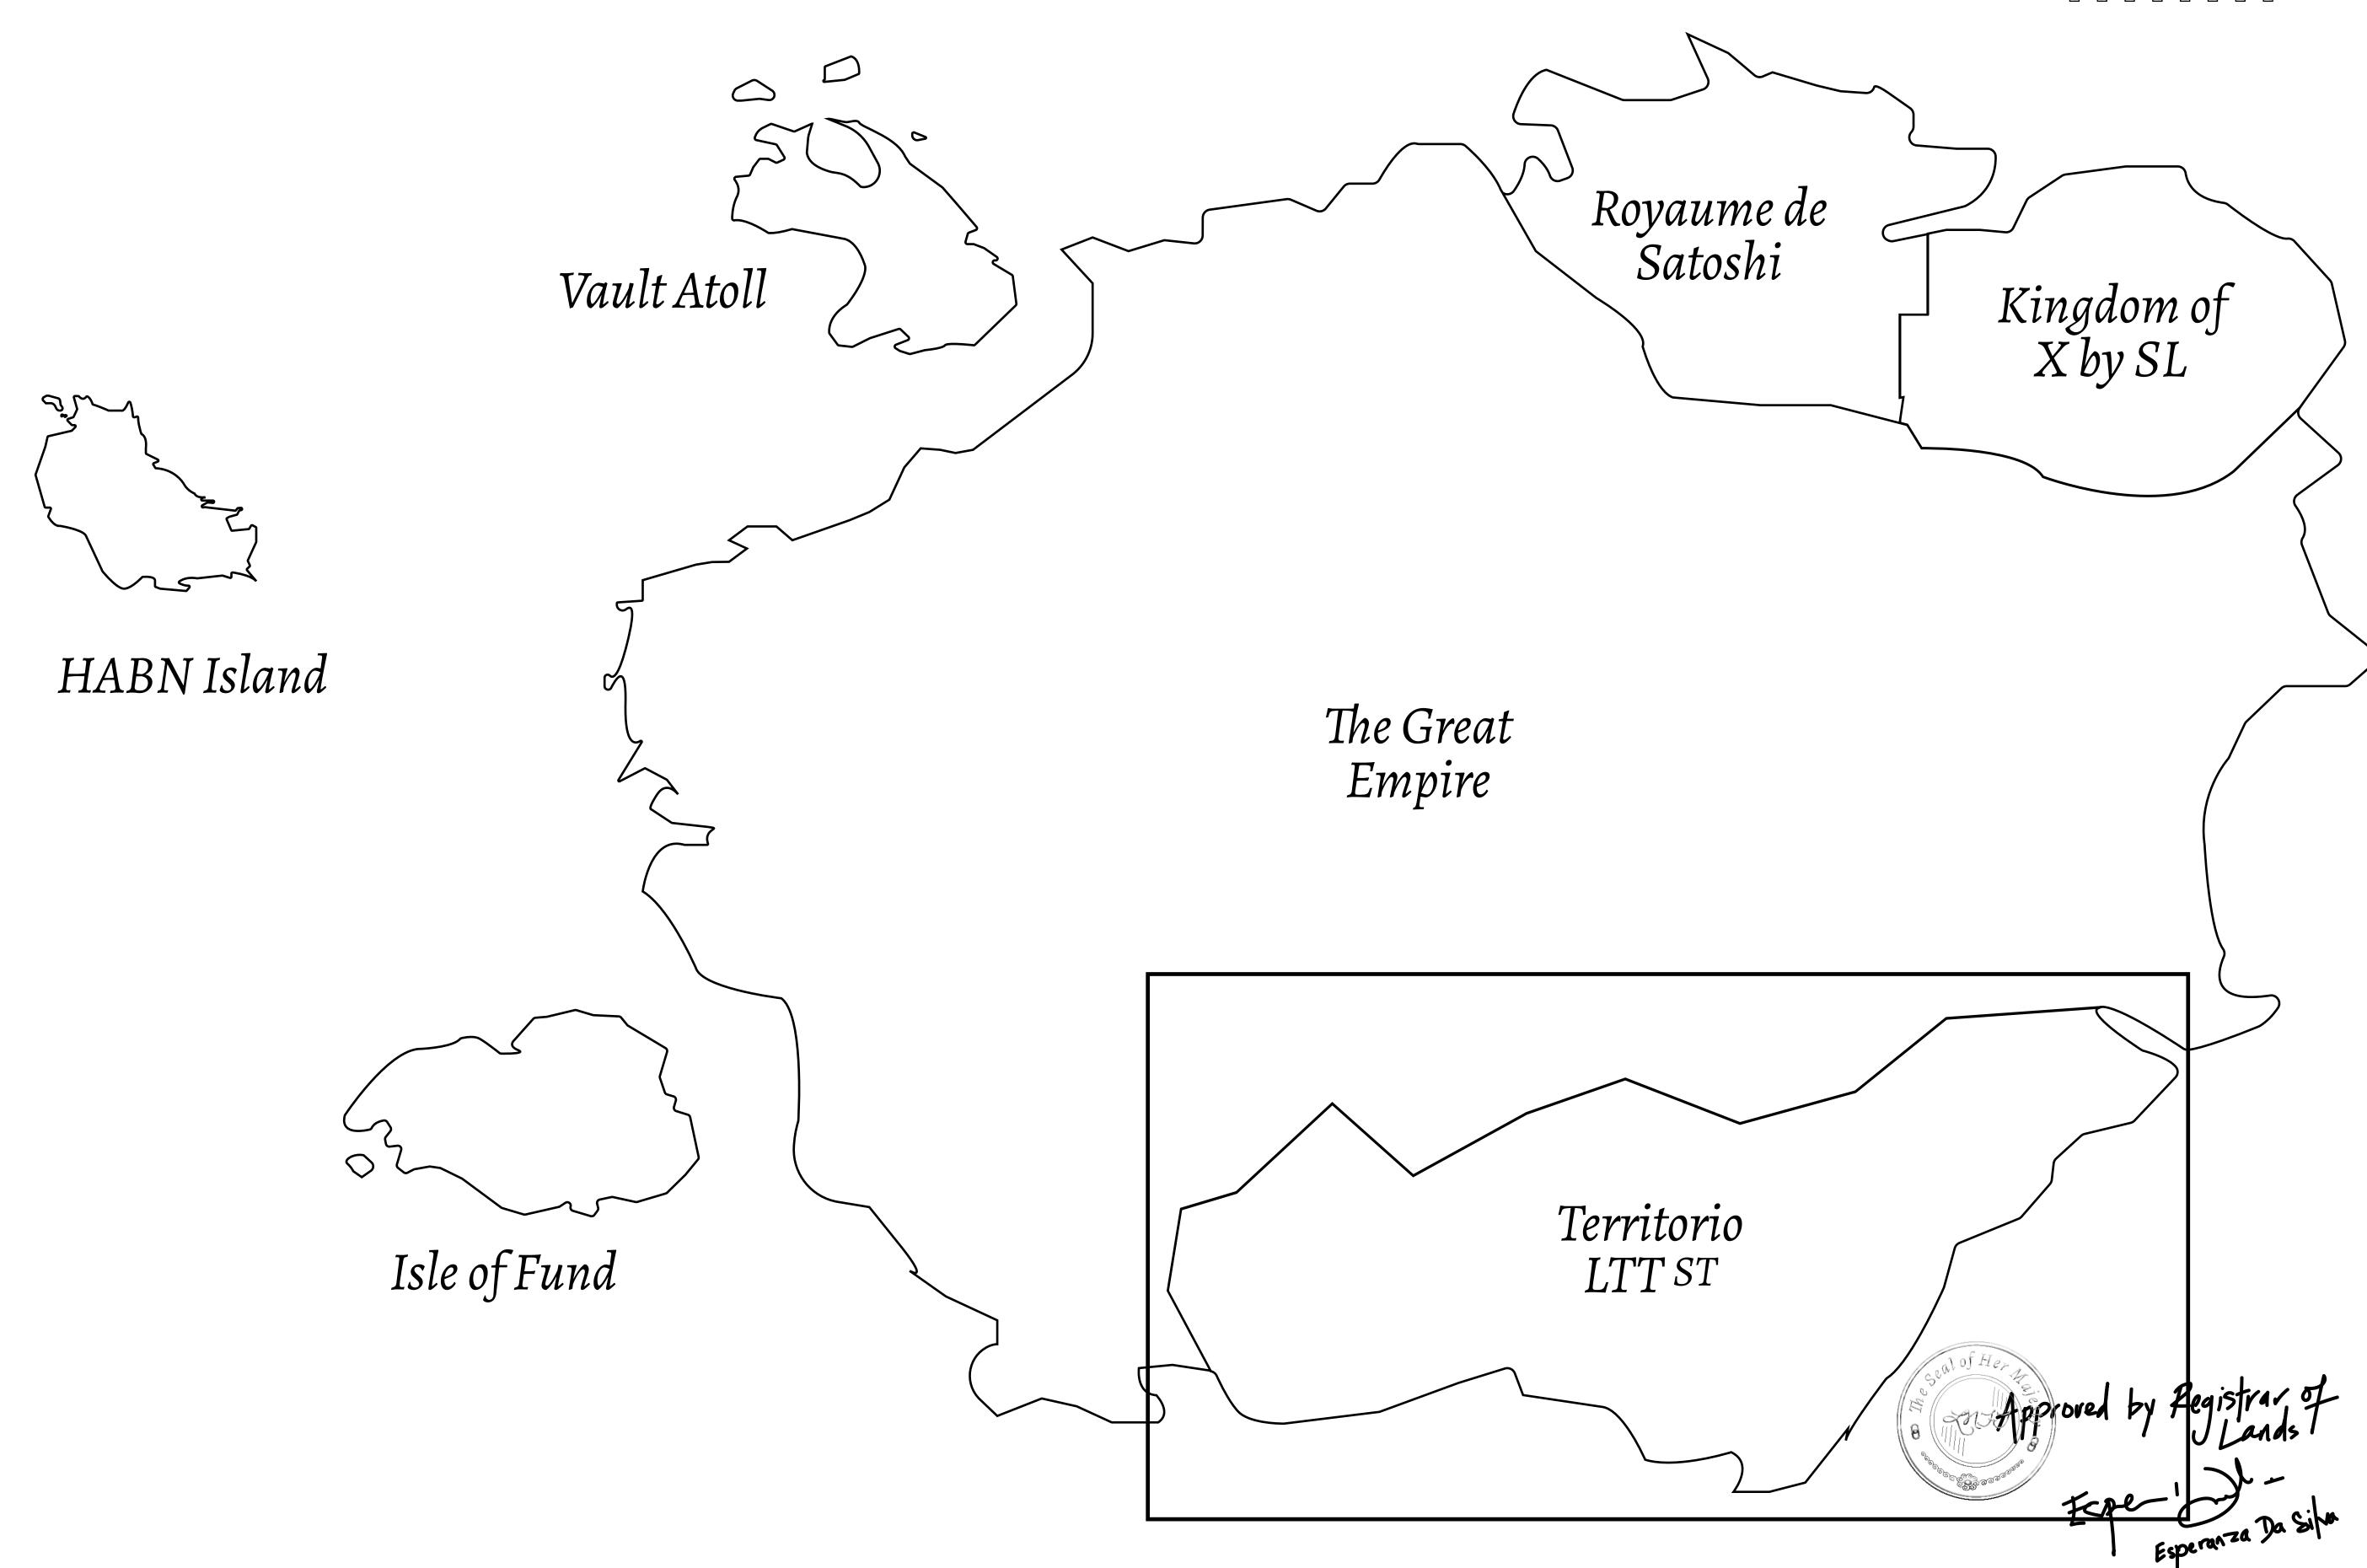

## THE SPANISH ARMADA

The most flamboyant of all of the states, this Spanish-speaking territory houses a clash of cultures. From the LTT trades in the El Mercado district to the solicitations for invites to the Great Empire, and even the traveling Caravans, it is a transient place; people are always on the move on the way to the Great Empire or a trek through the Dividing Range to the Royaume De Satoshi. Commerce uses derivations of LTT such as LTTE, LTTB, and LTTC.

## GEOGRAPHY

COASTLINE
BORDERS
HIGHEST POINT
LOWEST POINT
PLOTS
SCALE

193.03 KM (119.94 MILES)
OCEAN, THE GREAT EMPIRE
MT ELEUTHERIA +1392 M
PUERTO DE LTT 0 M

1045

1:50000

## H.M. LNFT Land Registry

ADMINISTRATIVE AREA

T0728-221121

TITLE NUMBER

TERRITORIO LTT ST

ISSUED 22 November 2021

SCALE **1/50000** 

Type W-T: Share of 0.1% of all BUN sales (rewarded in Credits) plus 1% of all LTT redeemed based on OWNER ENTITLEMENT number of NFT Stories minted; Mint 4 NFT Stories