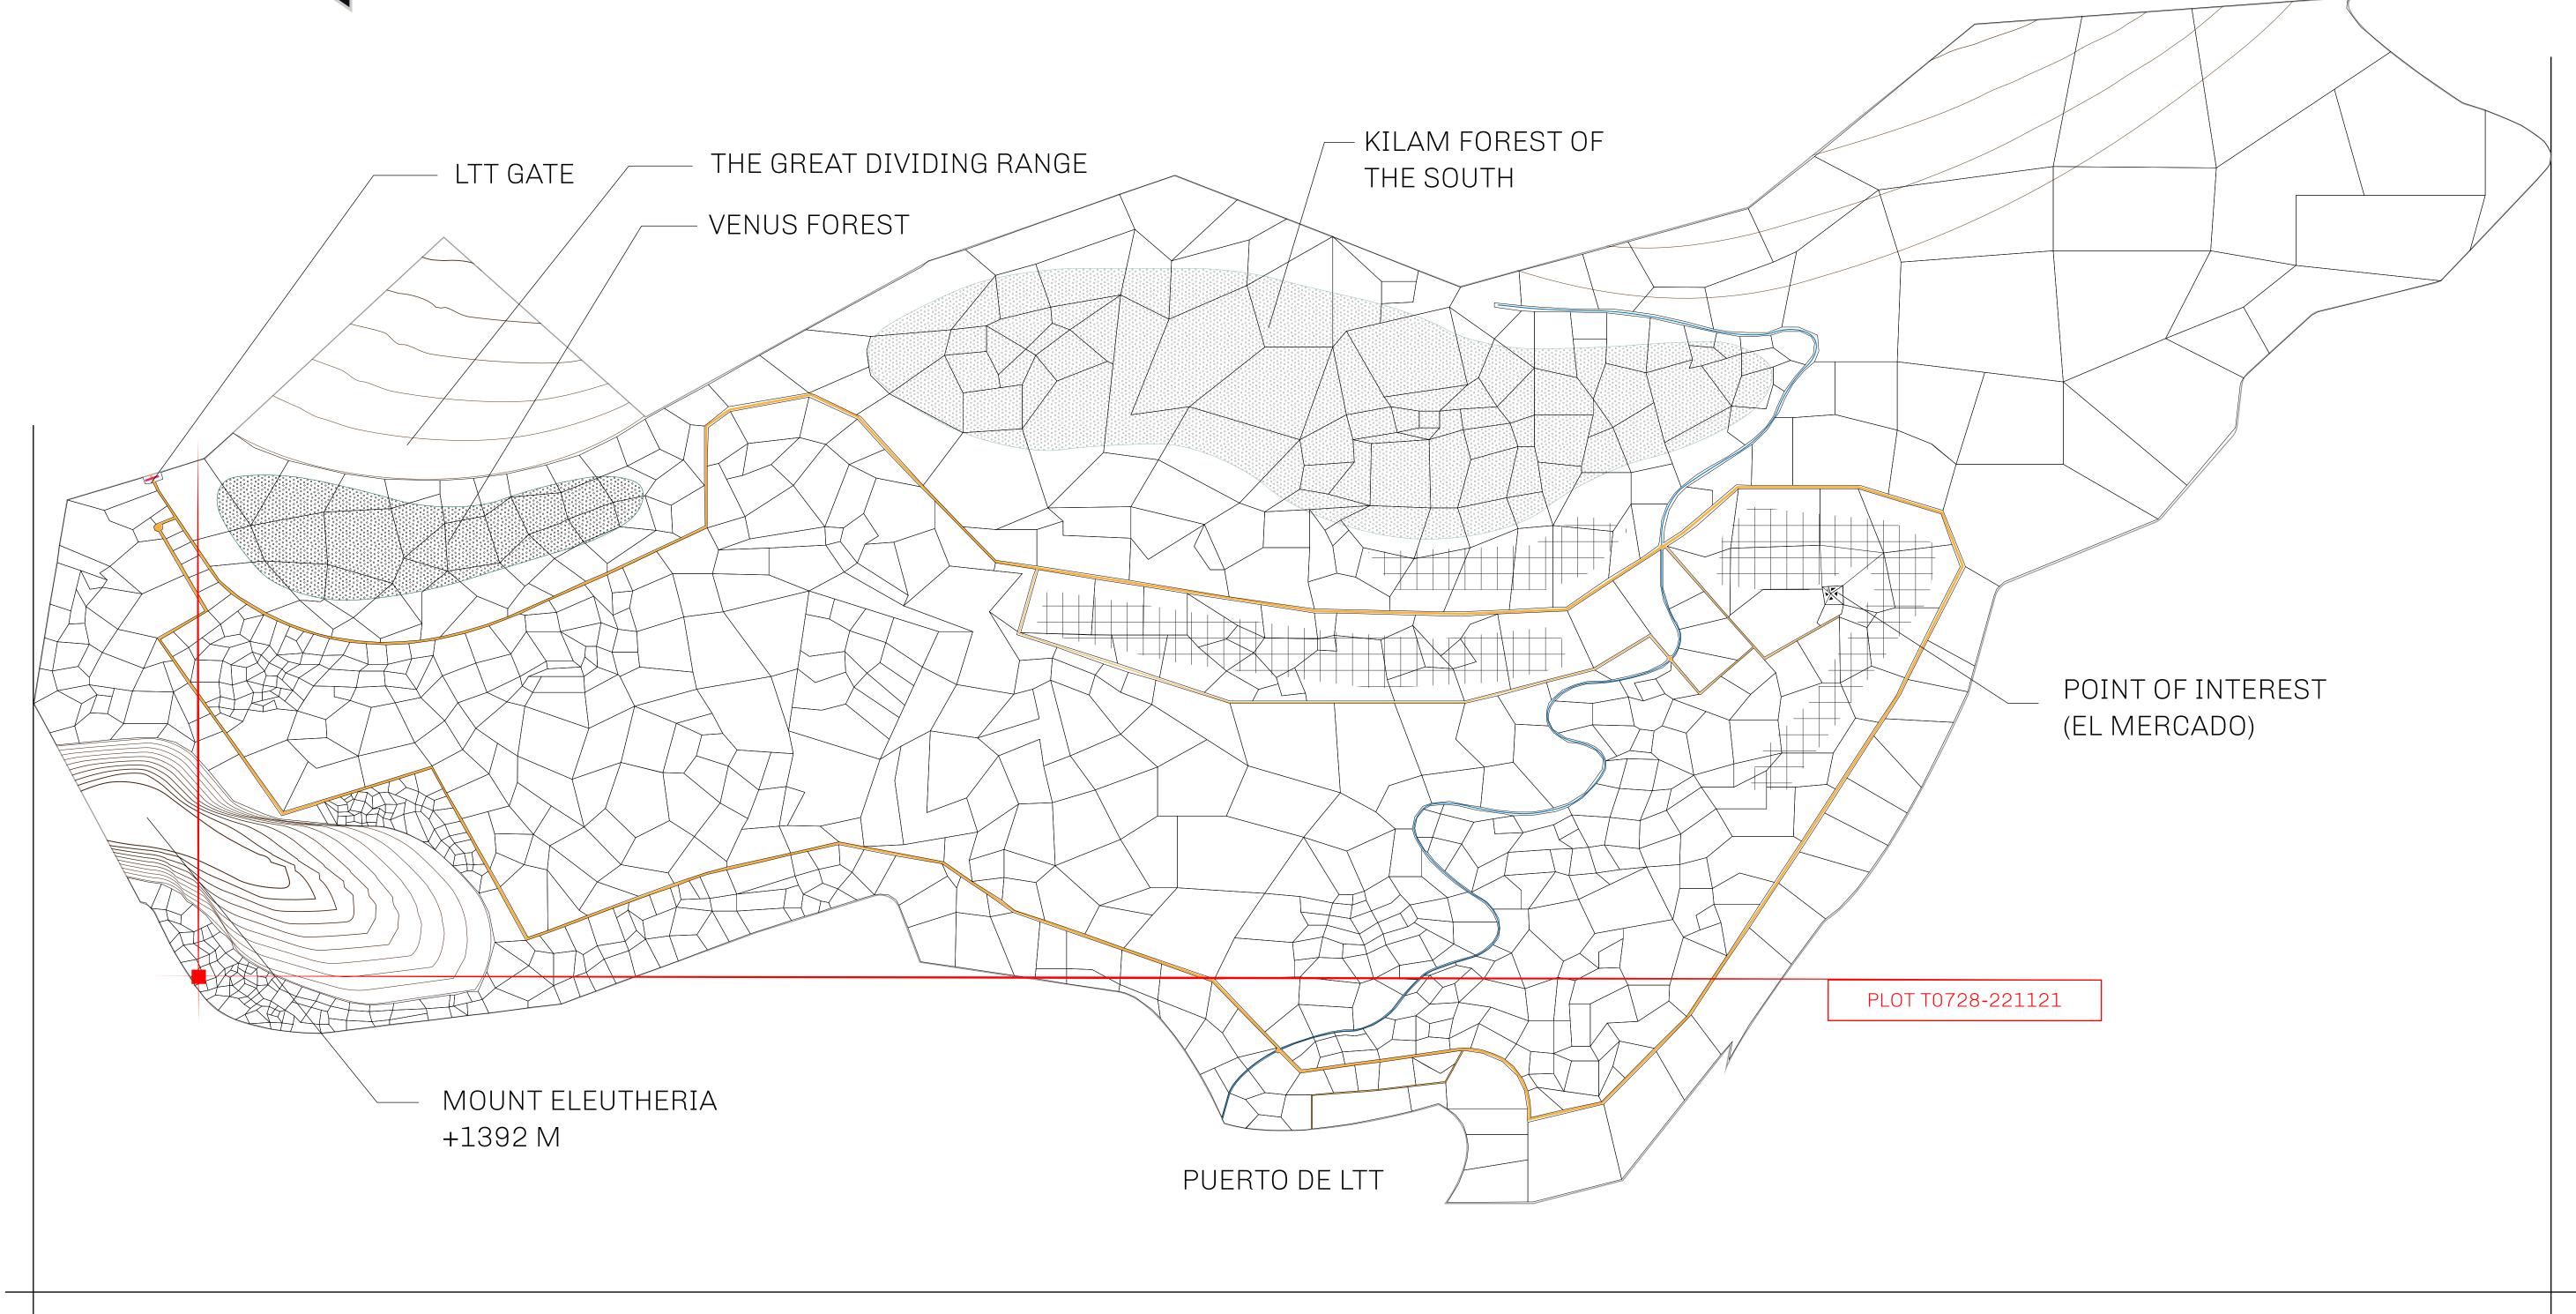

## THE SPANISH ARMADA

The most flamboyant of all of the states, this Spanish-speaking territory houses a clash of cultures. From the LTT trades in the El Mercado district to the solicitations for invites to the Great Empire, and even the traveling Caravans, it is a transient place; people are always on the move on the way to the Great Empire or a trek through the Dividing Range to the Royaume De Satoshi. Commerce uses derivations of LTT such as LTTE, LTTB, and LTTC.

## GEOGRAPHY

COASTLINE
BORDERS
HIGHEST POINT
LOWEST POINT
PLOTS
SCALE

193.03 KM (119.94 MILES)
OCEAN, THE GREAT EMPIRE
MT ELEUTHERIA +1392 M
PUERTO DE LTT 0 M

1045

1:50000

## H.M. LNFT Land Registry

ADMINISTRATIVE AREA

T0728-221121

TITLE NUMBER

TERRITORIO LTT ST

ISSUED 22 November 2021

SCALE **1/50000** 

Type W-T: Share of 0.1% of all BUN sales (rewarded in Credits) plus 1% of all LTT redeemed based on OWNER ENTITLEMENT number of NFT Stories minted; Mint 4 NFT Stories