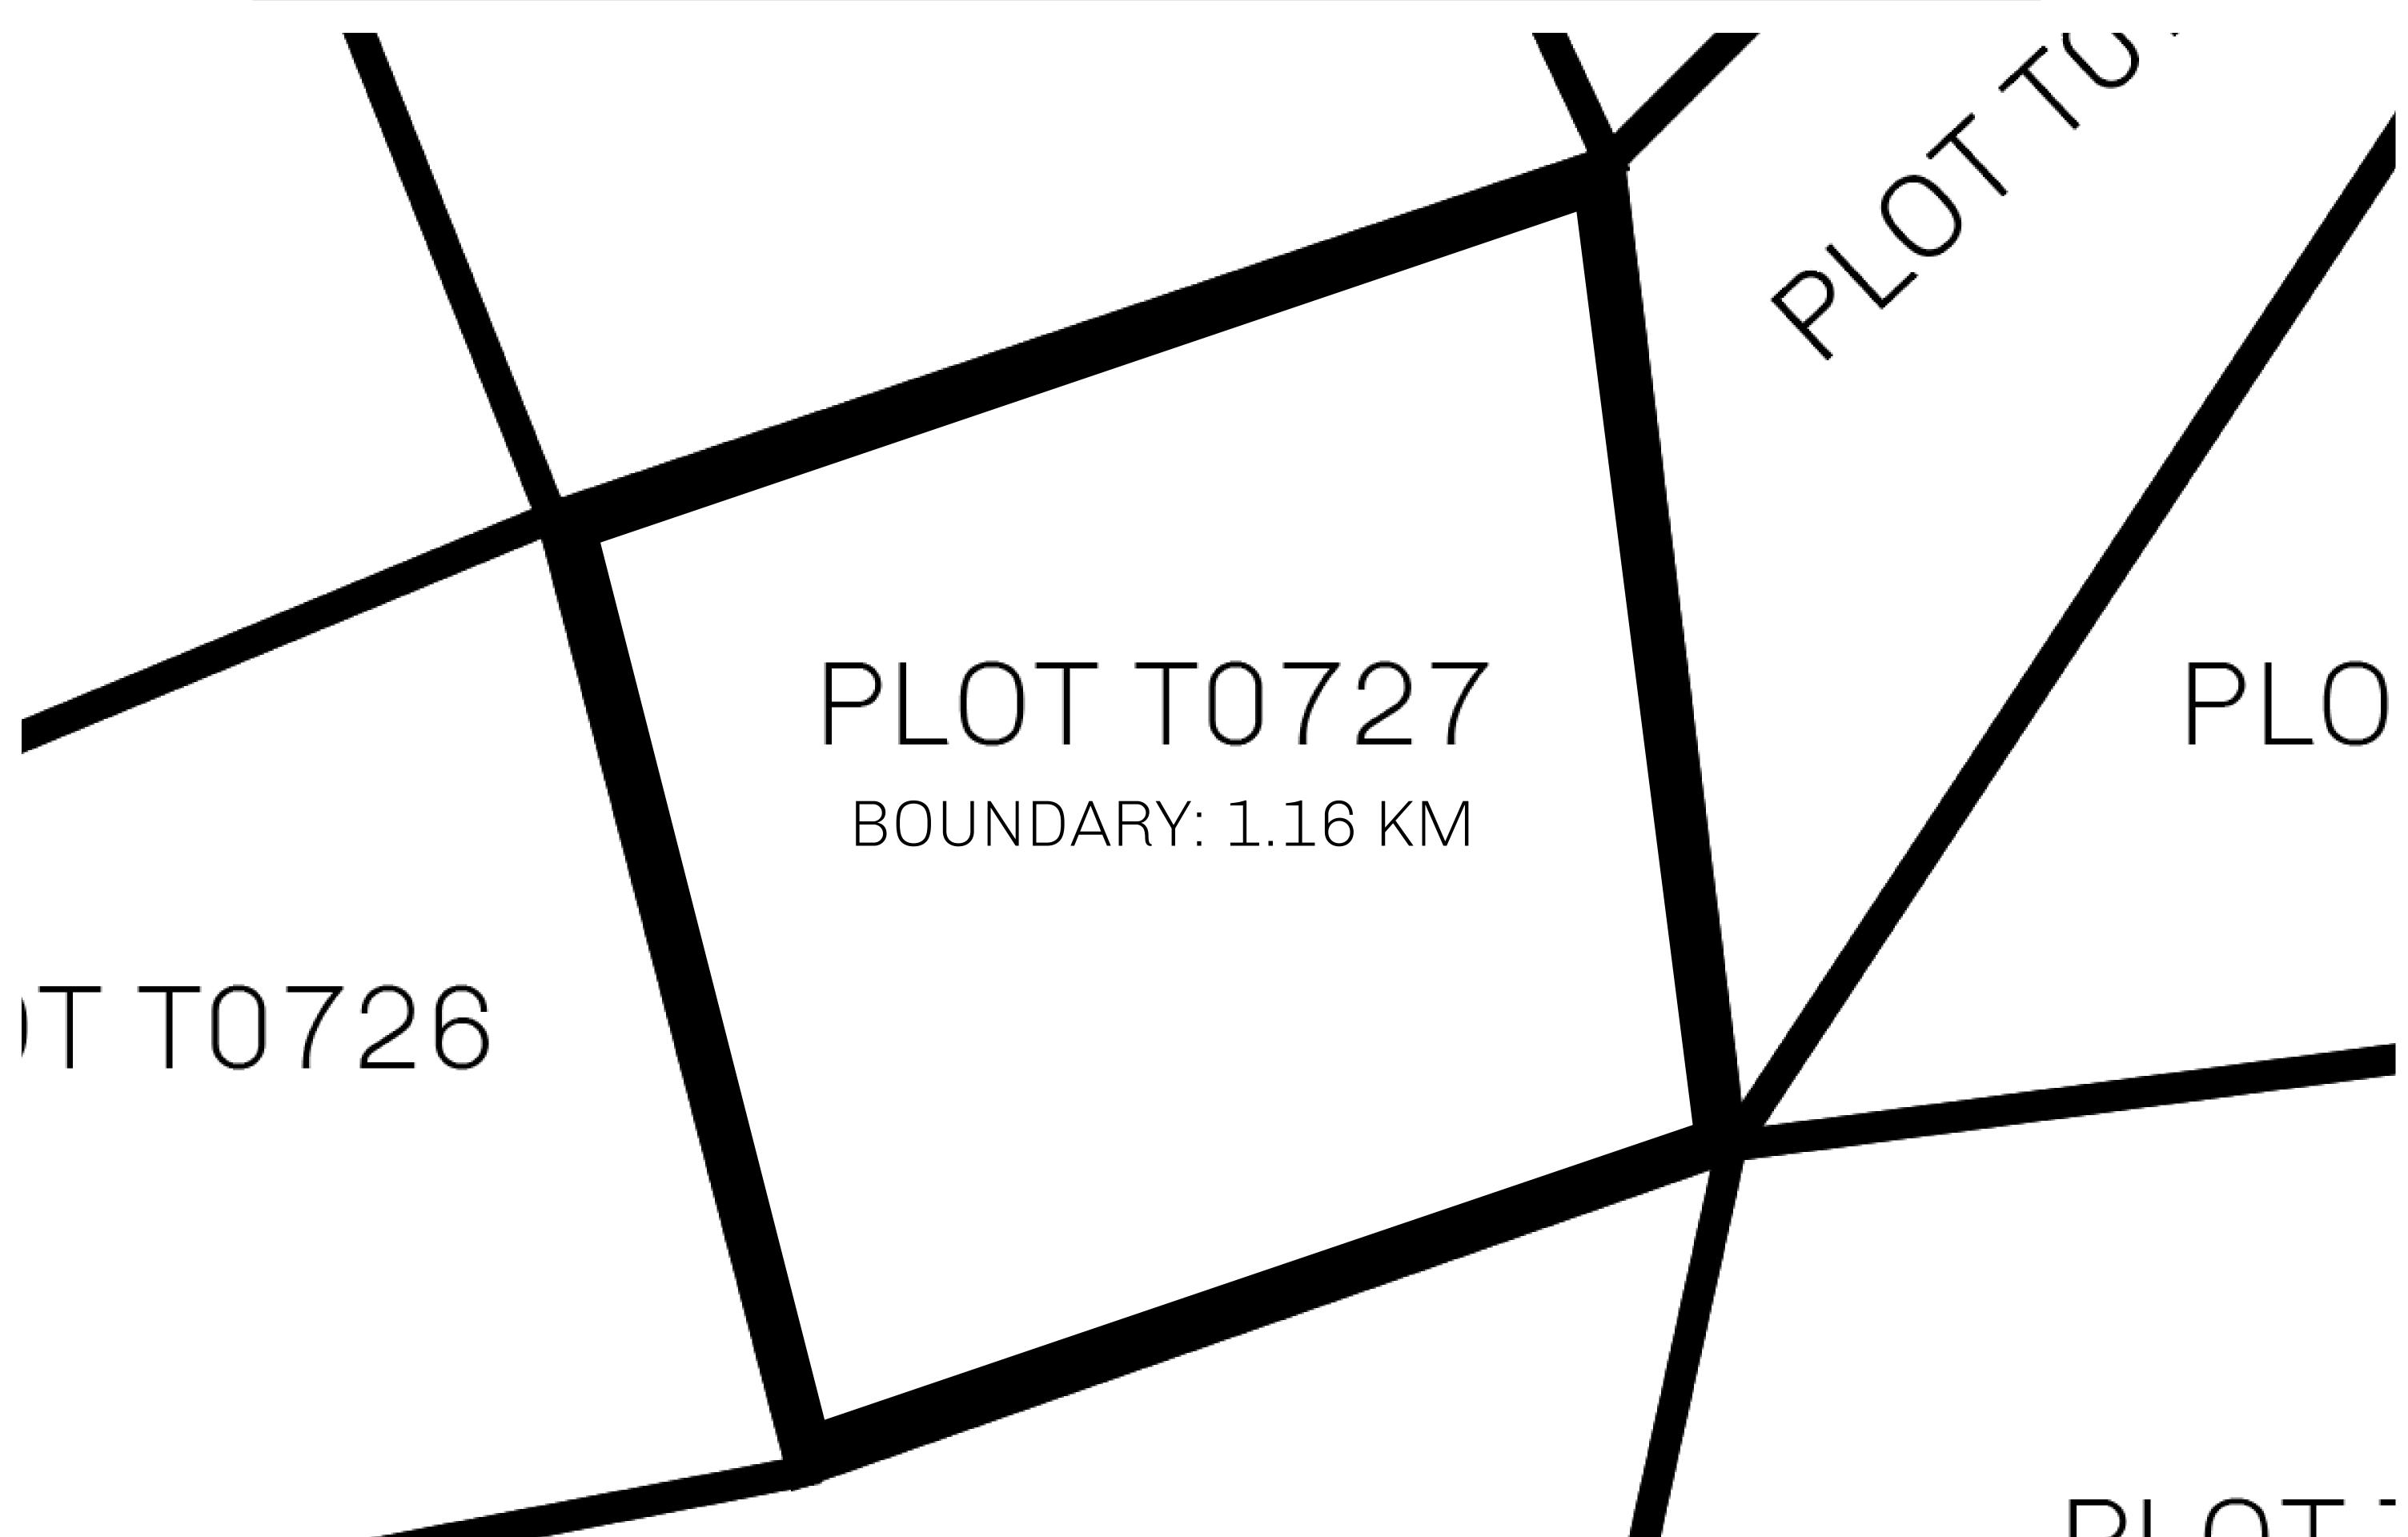

## GEOGRAPHY

COASTLINE
BORDERS
HIGHEST POINT
LOWEST POINT
PLOTS
SCALE

193.03 KM (119.94 MILES)
OCEAN, THE GREAT EMPIRE
MT ELEUTHERIA +1392 M
PUERTO DE LTT 0 M

1045

1:50000

## H.M. LNFT Land Registry

TITLE NUMBER

TERRITORIO LTT ST

SCALE **1/50000** 

OWNER ENTITLEMENT

Type W-T: Share of 0.1% of all BUN sales (rewarded in Credits) plus 1% of all LTT redeemed based on number of NFT Stories minted; Mint 4 NFT Stories