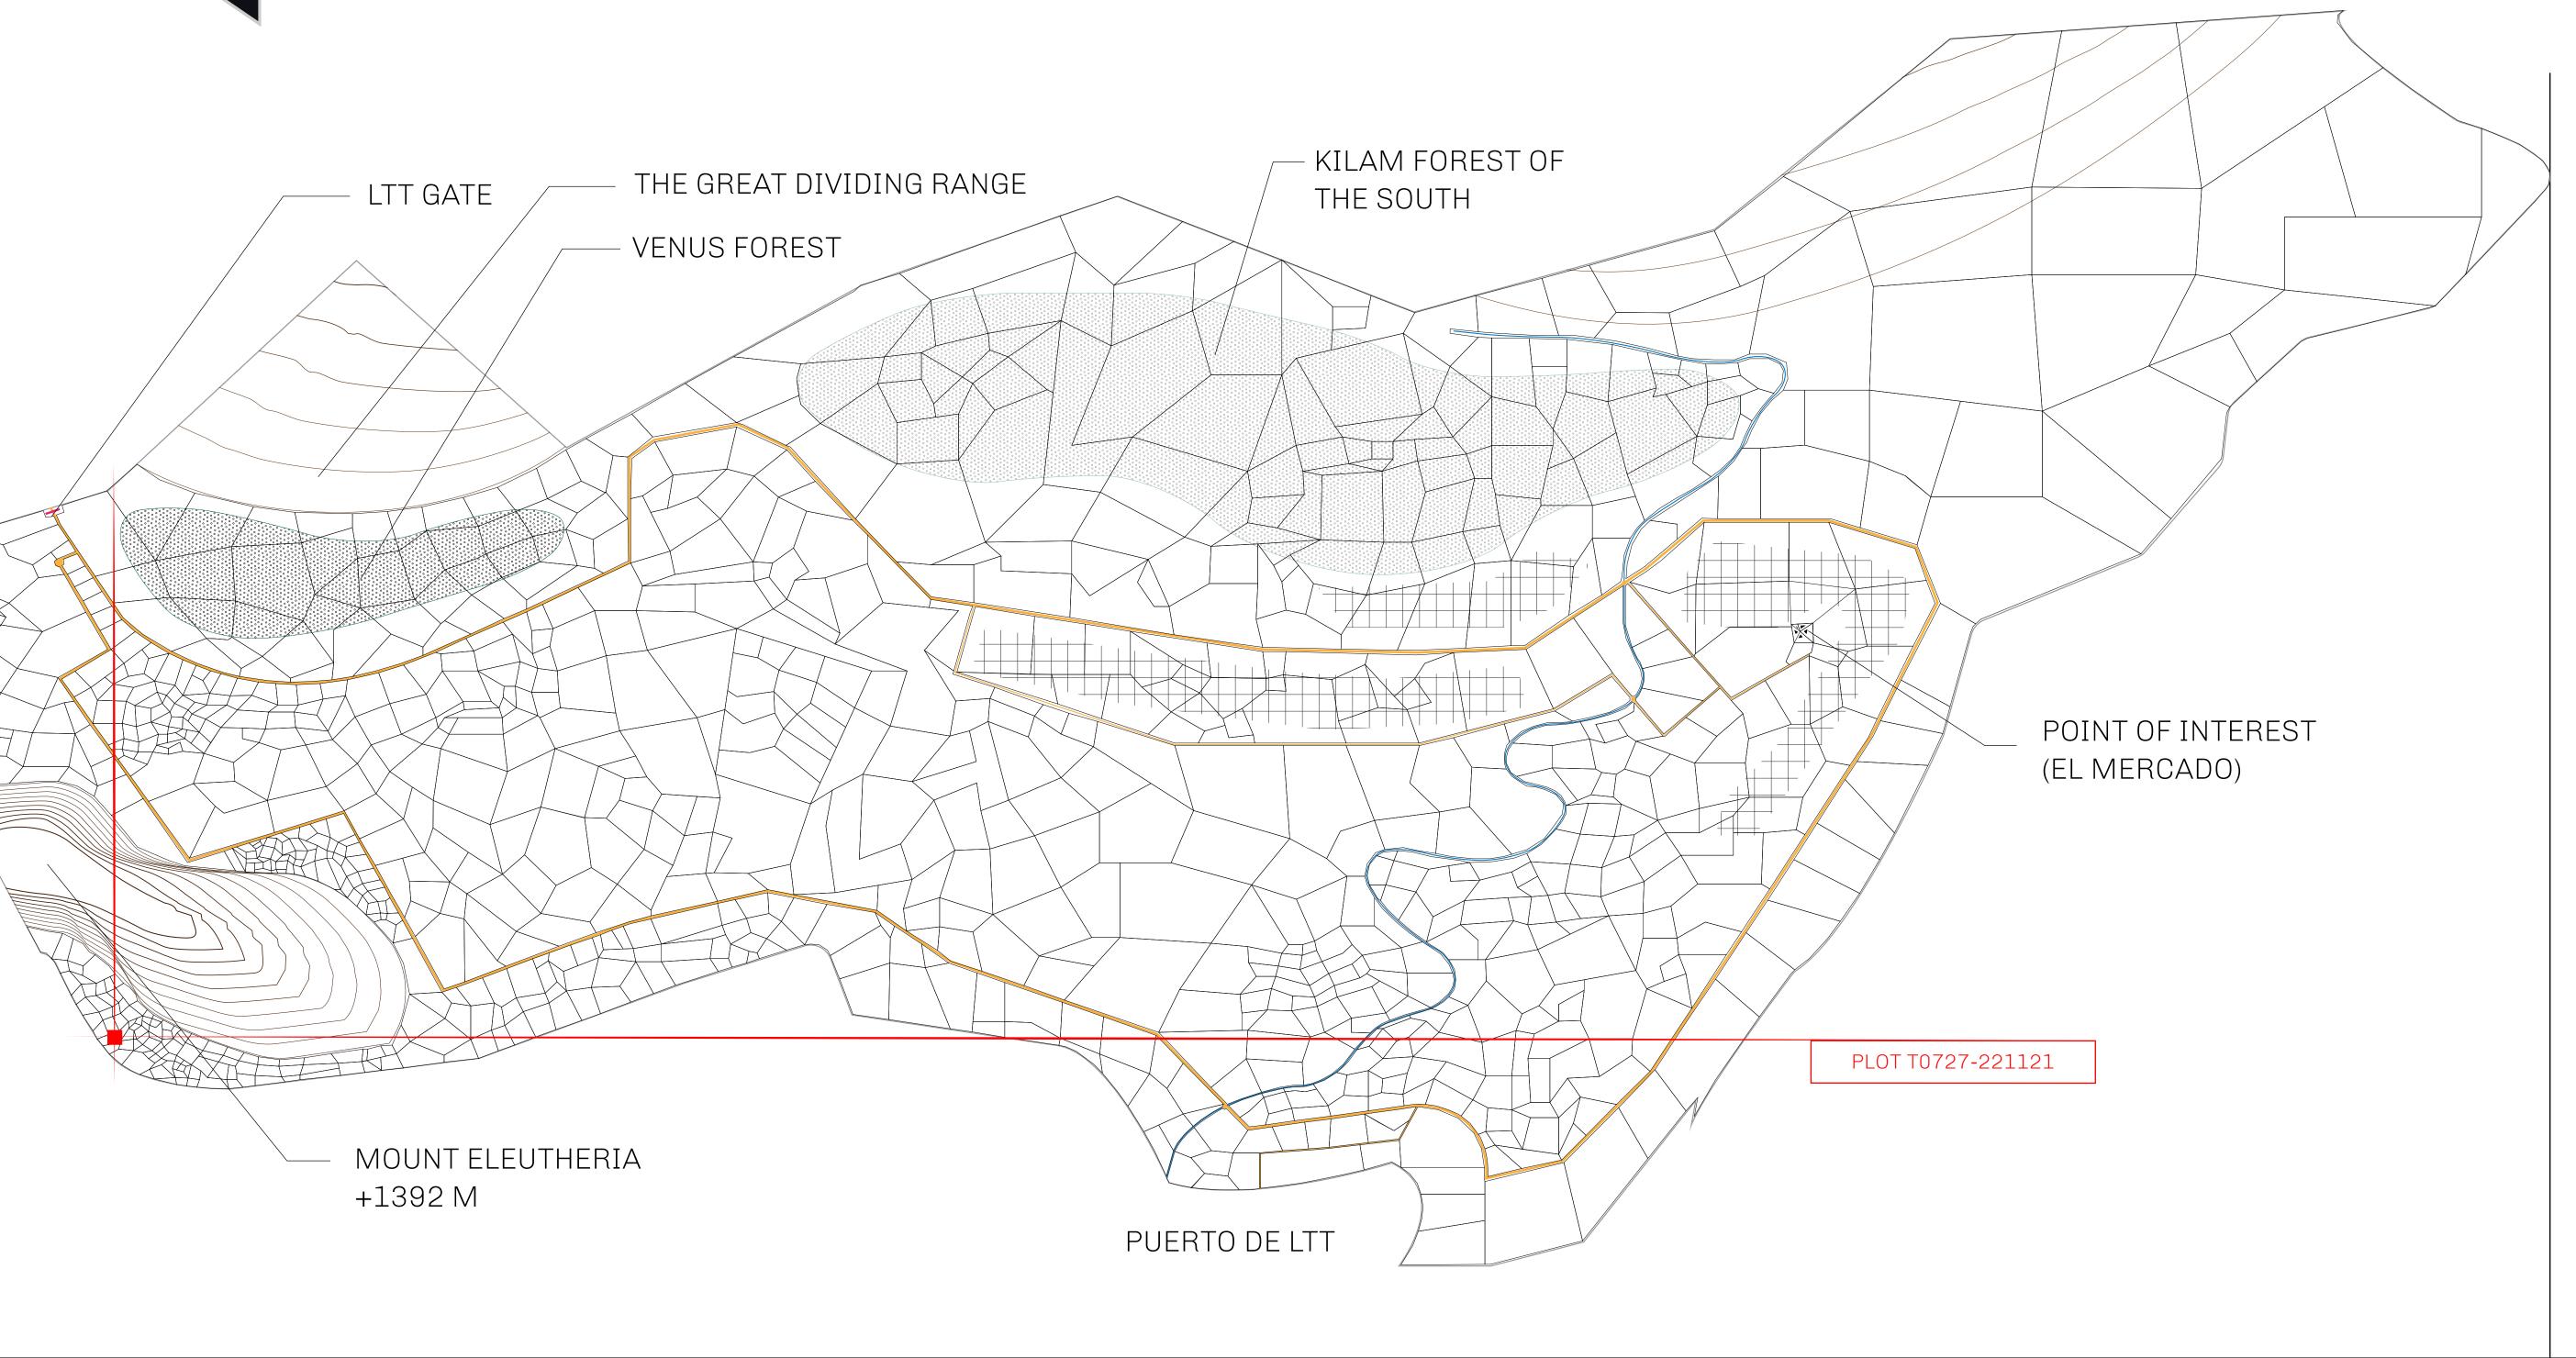

## THE SPANISH ARMADA

The most flamboyant of all of the states, this Spanish-speaking territory houses a clash of cultures. From the LTT trades in the El Mercado district to the solicitations for invites to the Great Empire, and even the traveling Caravans, it is a transient place; people are always on the move on the way to the Great Empire or a trek through the Dividing Range to the Royaume De Satoshi. Commerce uses derivations of LTT such as LTTE, LTTB, and LTTC.

## GEOGRAPHY

COASTLINE
BORDERS
HIGHEST POINT
LOWEST POINT
PLOTS
SCALE

193.03 KM (119.94 MILES)
OCEAN, THE GREAT EMPIRE
MT ELEUTHERIA +1392 M
PUERTO DE LTT 0 M

1045

1:50000