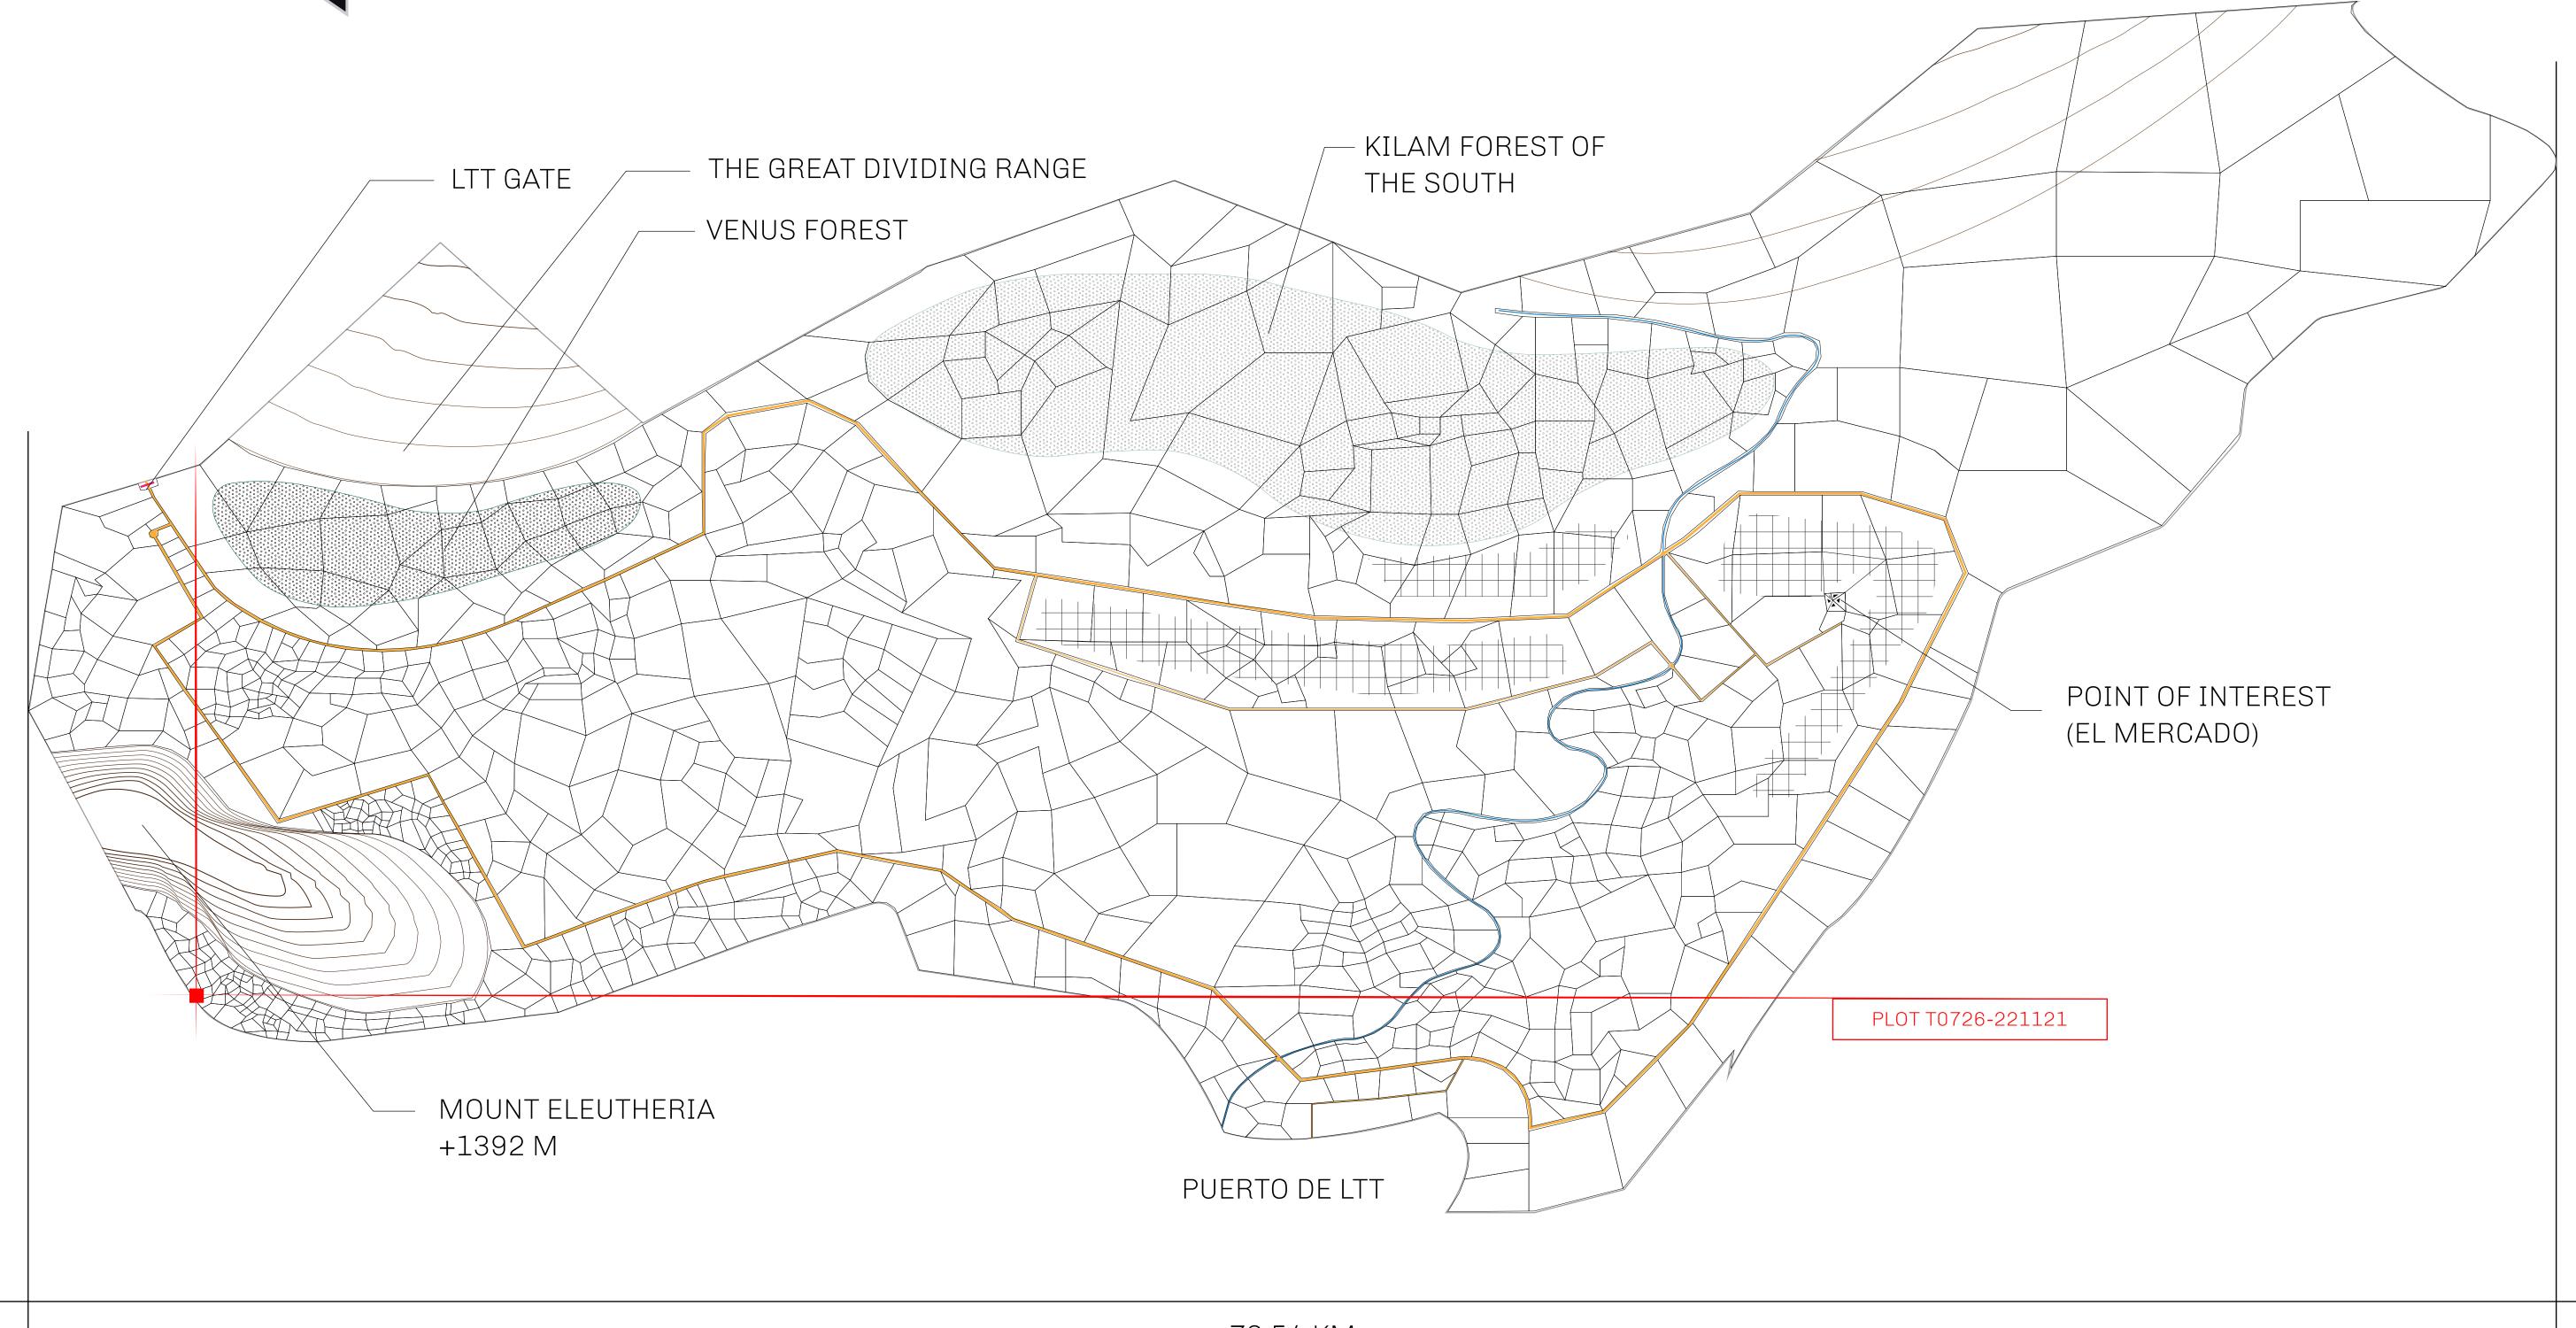

#### THE SPANISH ARMADA

The most flamboyant of all of the states, this Spanish-speaking territory houses a clash of cultures. From the LTT trades in the El Mercado district to the solicitations for invites to the Great Empire, and even the traveling Caravans, it is a transient place; people are always on the move on the way to the Great Empire or a trek through the Dividing Range to the Royaume De Satoshi. Commerce uses derivations of LTT such as LTTE, LTTB, and LTTC.

### GEOGRAPHY

COASTLINE
BORDERS
HIGHEST POINT
LOWEST POINT
PLOTS
SCALE

193.03 KM (119.94 MILES)
OCEAN, THE GREAT EMPIRE
MT ELEUTHERIA +1392 M
PUERTO DE LTT 0 M

1045

1:50000