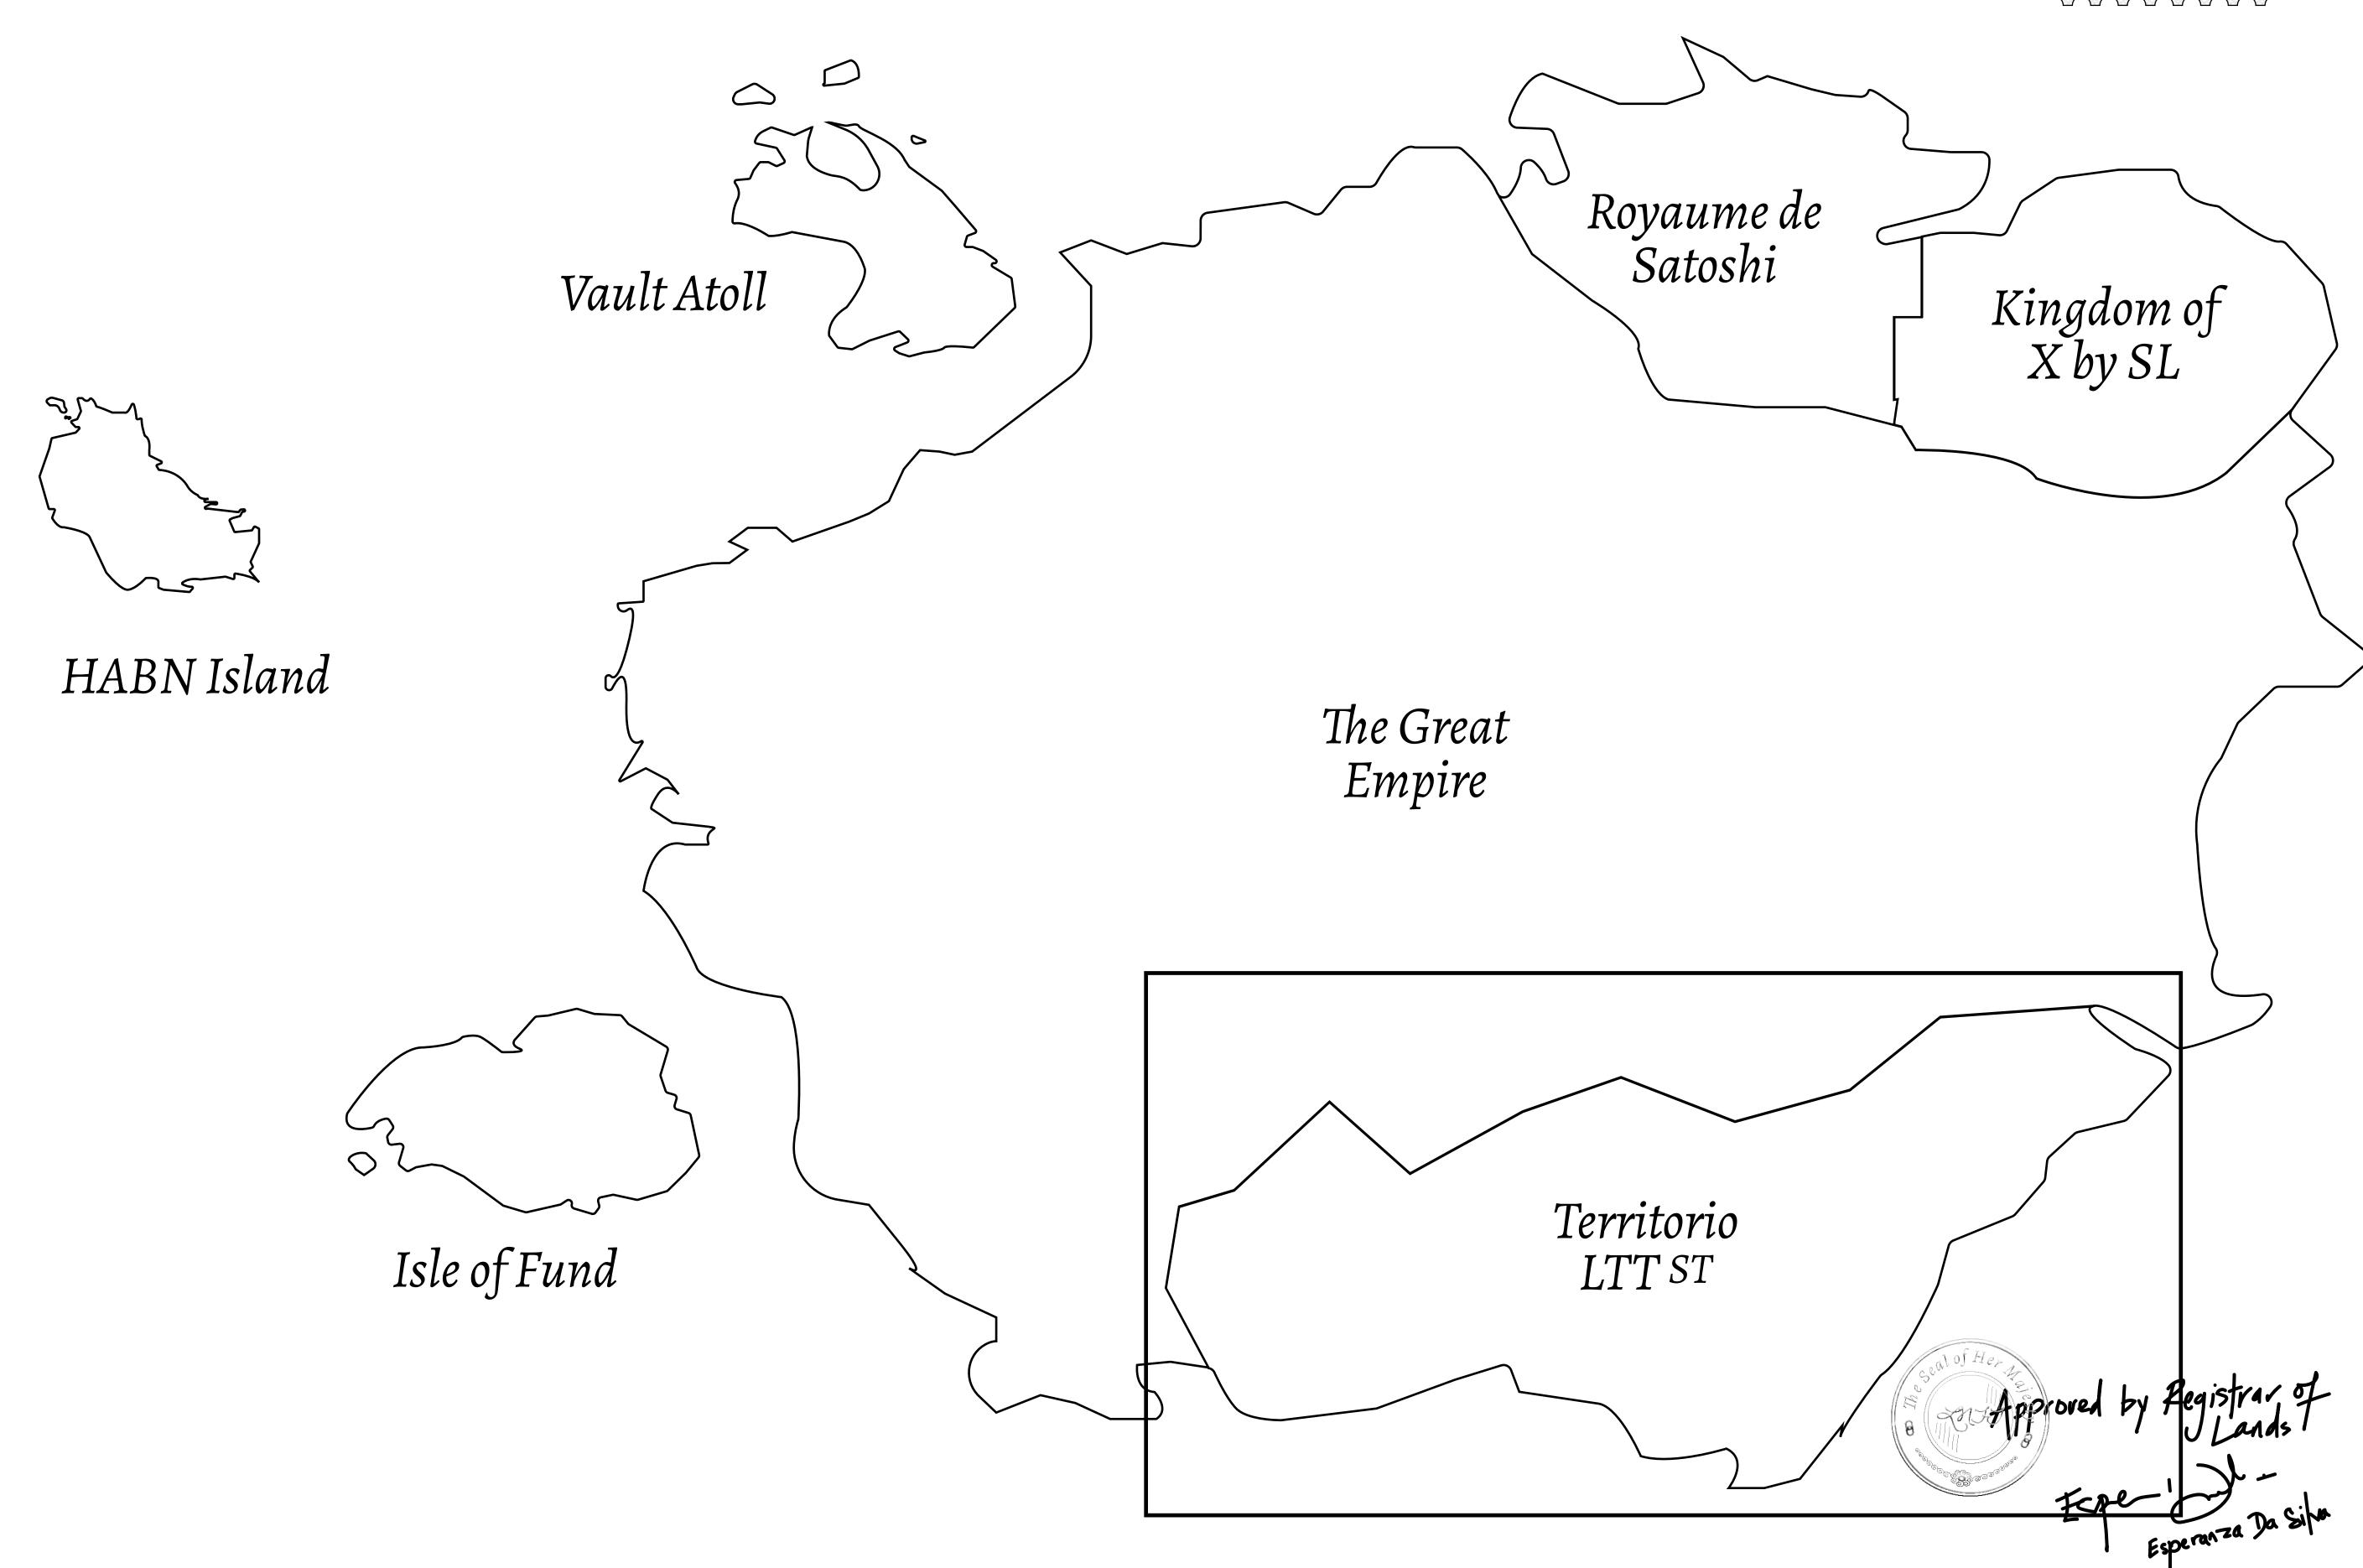

#### THE SPANISH ARMADA

The most flamboyant of all of the states, this Spanish-speaking territory houses a clash of cultures. From the LTT trades in the El Mercado district to the solicitations for invites to the Great Empire, and even the traveling Caravans, it is a transient place; people are always on the move on the way to the Great Empire or a trek through the Dividing Range to the Royaume De Satoshi. Commerce uses derivations of LTT such as LTTE, LTTB, and LTTC.

### GEOGRAPHY

COASTLINE
BORDERS
HIGHEST POINT
LOWEST POINT
PLOTS
SCALE

193.03 KM (119.94 MILES)
OCEAN, THE GREAT EMPIRE
MT ELEUTHERIA +1392 M
PUERTO DE LTT 0 M

1045

1:50000