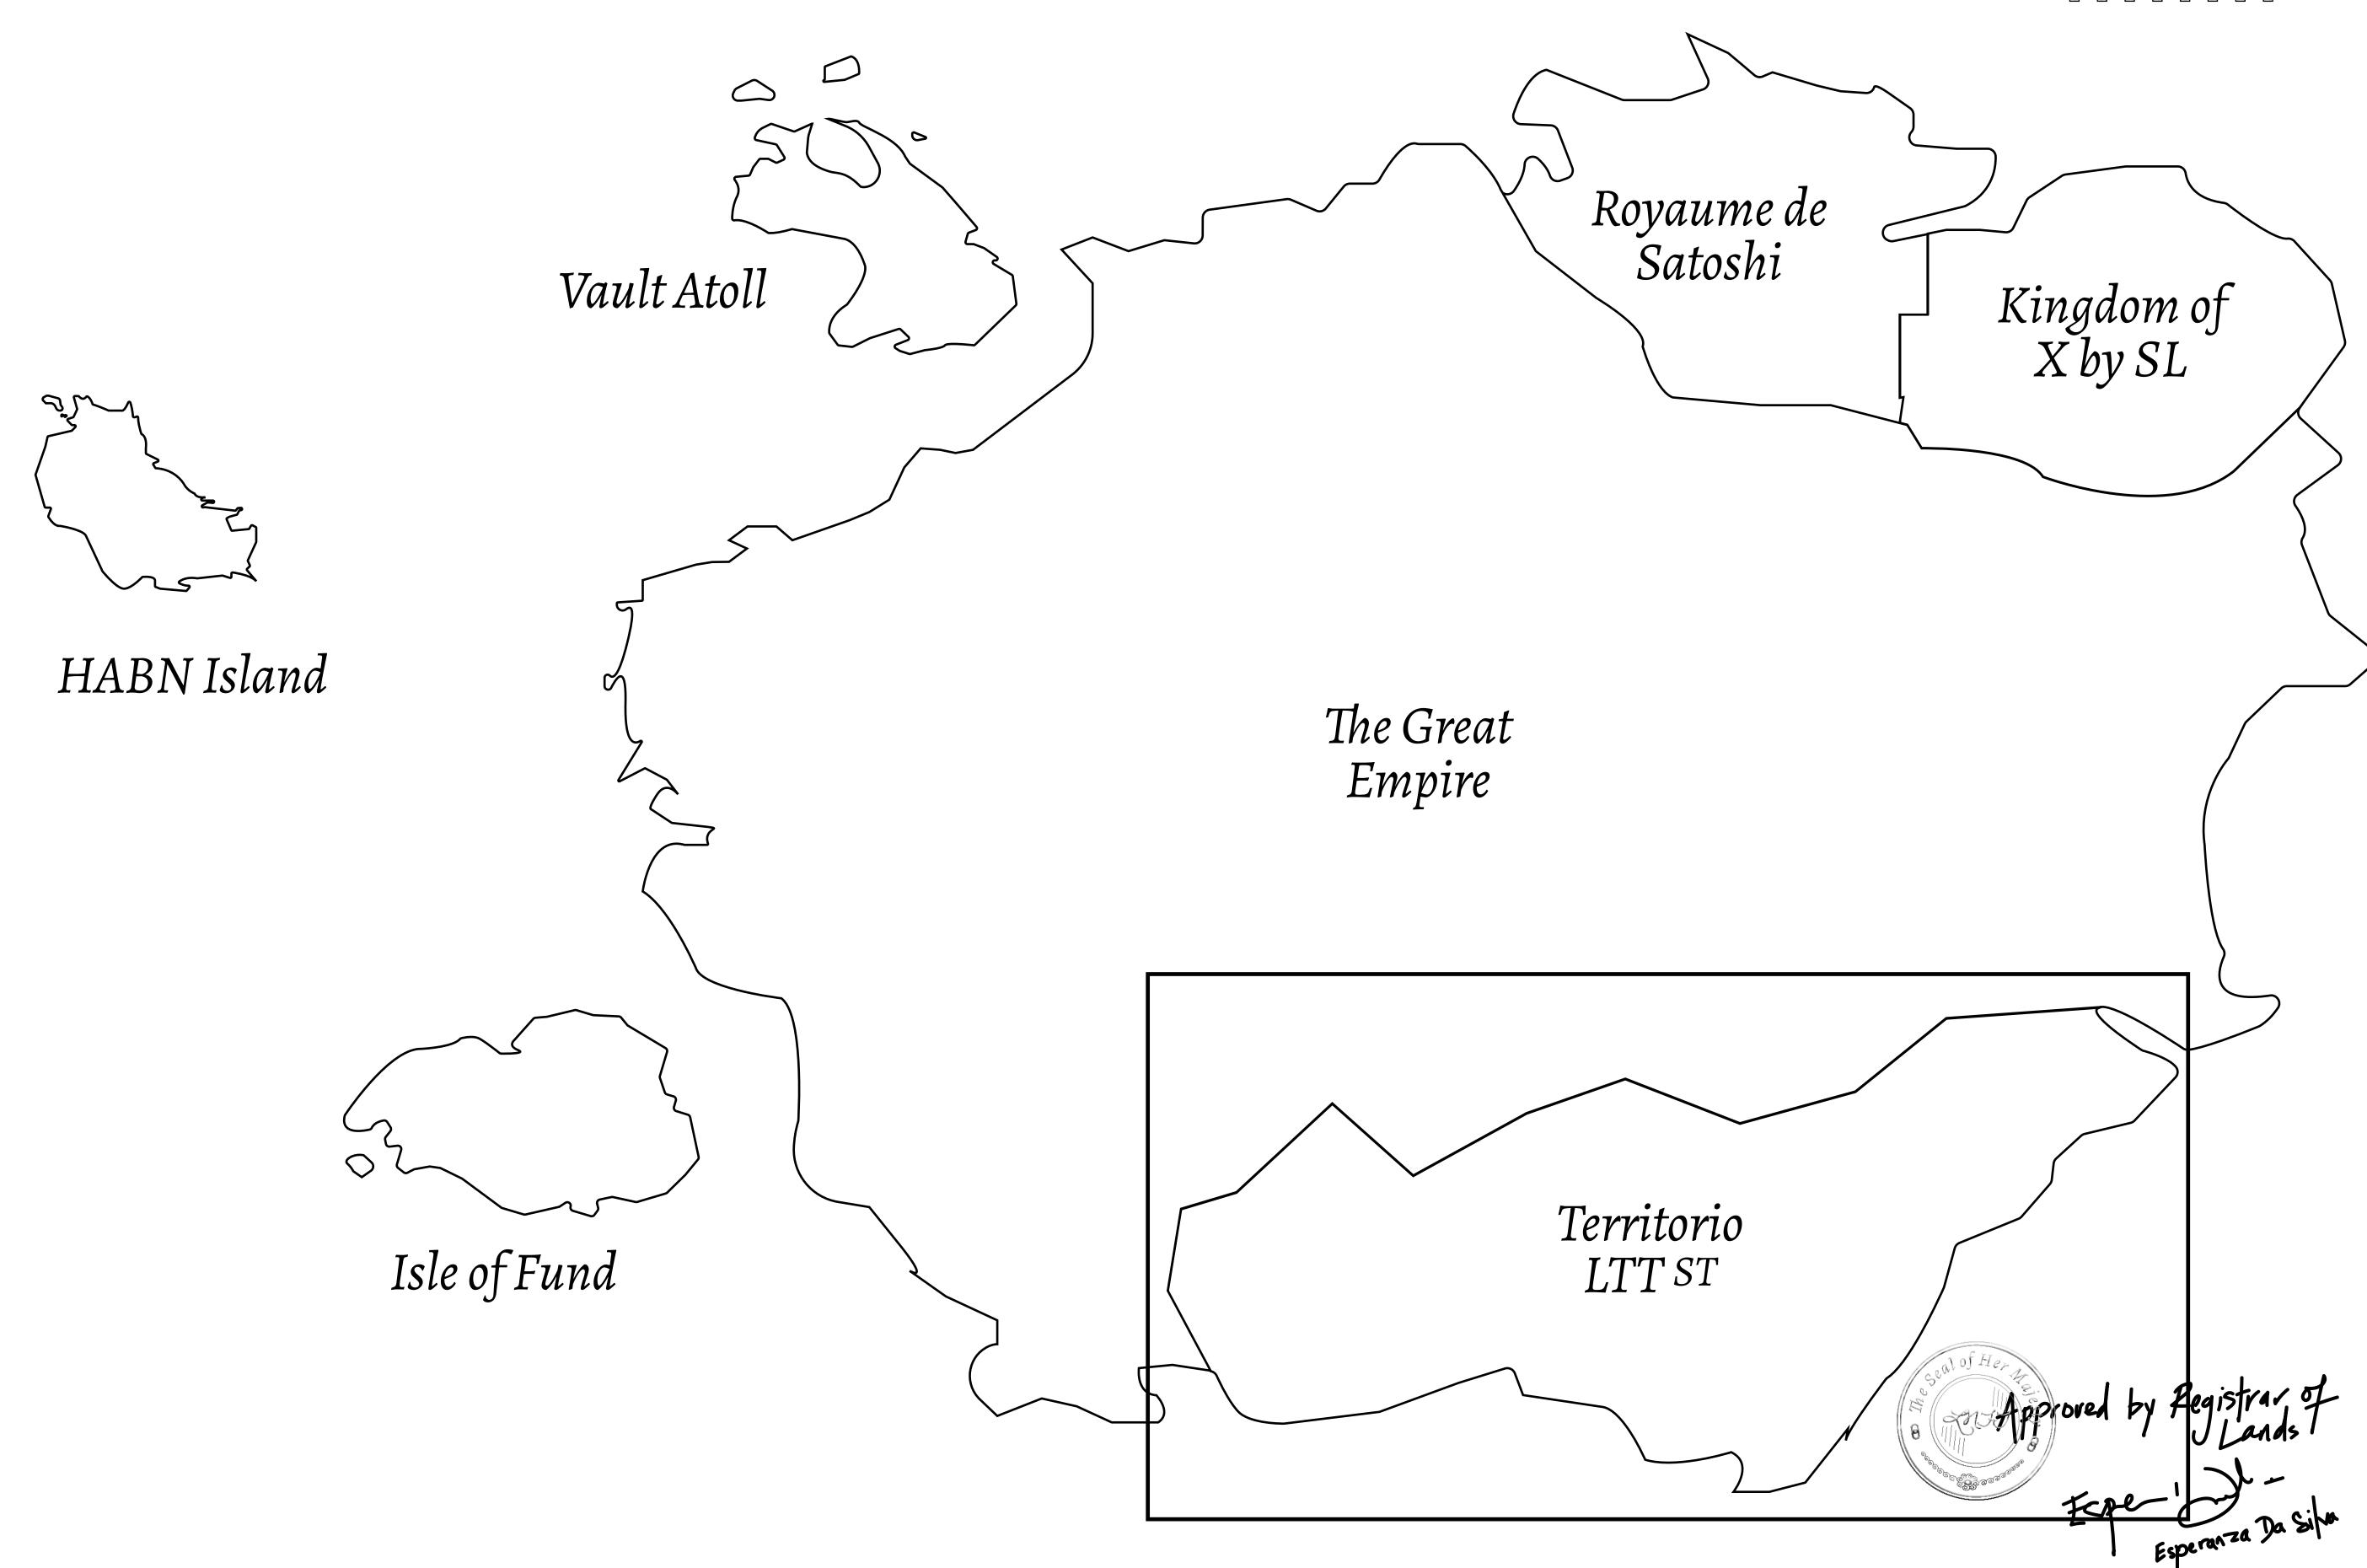

## THE SPANISH ARMADA

The most flamboyant of all of the states, this Spanish-speaking territory houses a clash of cultures. From the LTT trades in the El Mercado district to the solicitations for invites to the Great Empire, and even the traveling Caravans, it is a transient place; people are always on the move on the way to the Great Empire or a trek through the Dividing Range to the Royaume De Satoshi. Commerce uses derivations of LTT such as LTTE, LTTB, and LTTC.

## GEOGRAPHY

COASTLINE
BORDERS
HIGHEST POINT
LOWEST POINT
PLOTS

193.03 KM (119.94 MILES)
OCEAN, THE GREAT EMPIRE
MT ELEUTHERIA +1392 M
PUERTO DE LTT 0 M

PLOTS 1045 SCALE 1:50000

## H.M. LNFT Land Registry

TITLE NUMBER

T0724-221121

ADMINISTRATIVE AREA

OWNER ENTITLEMENT

TERRITORIO LTT ST

ISSUED 22 November 2021

SCALE **1/50000** 