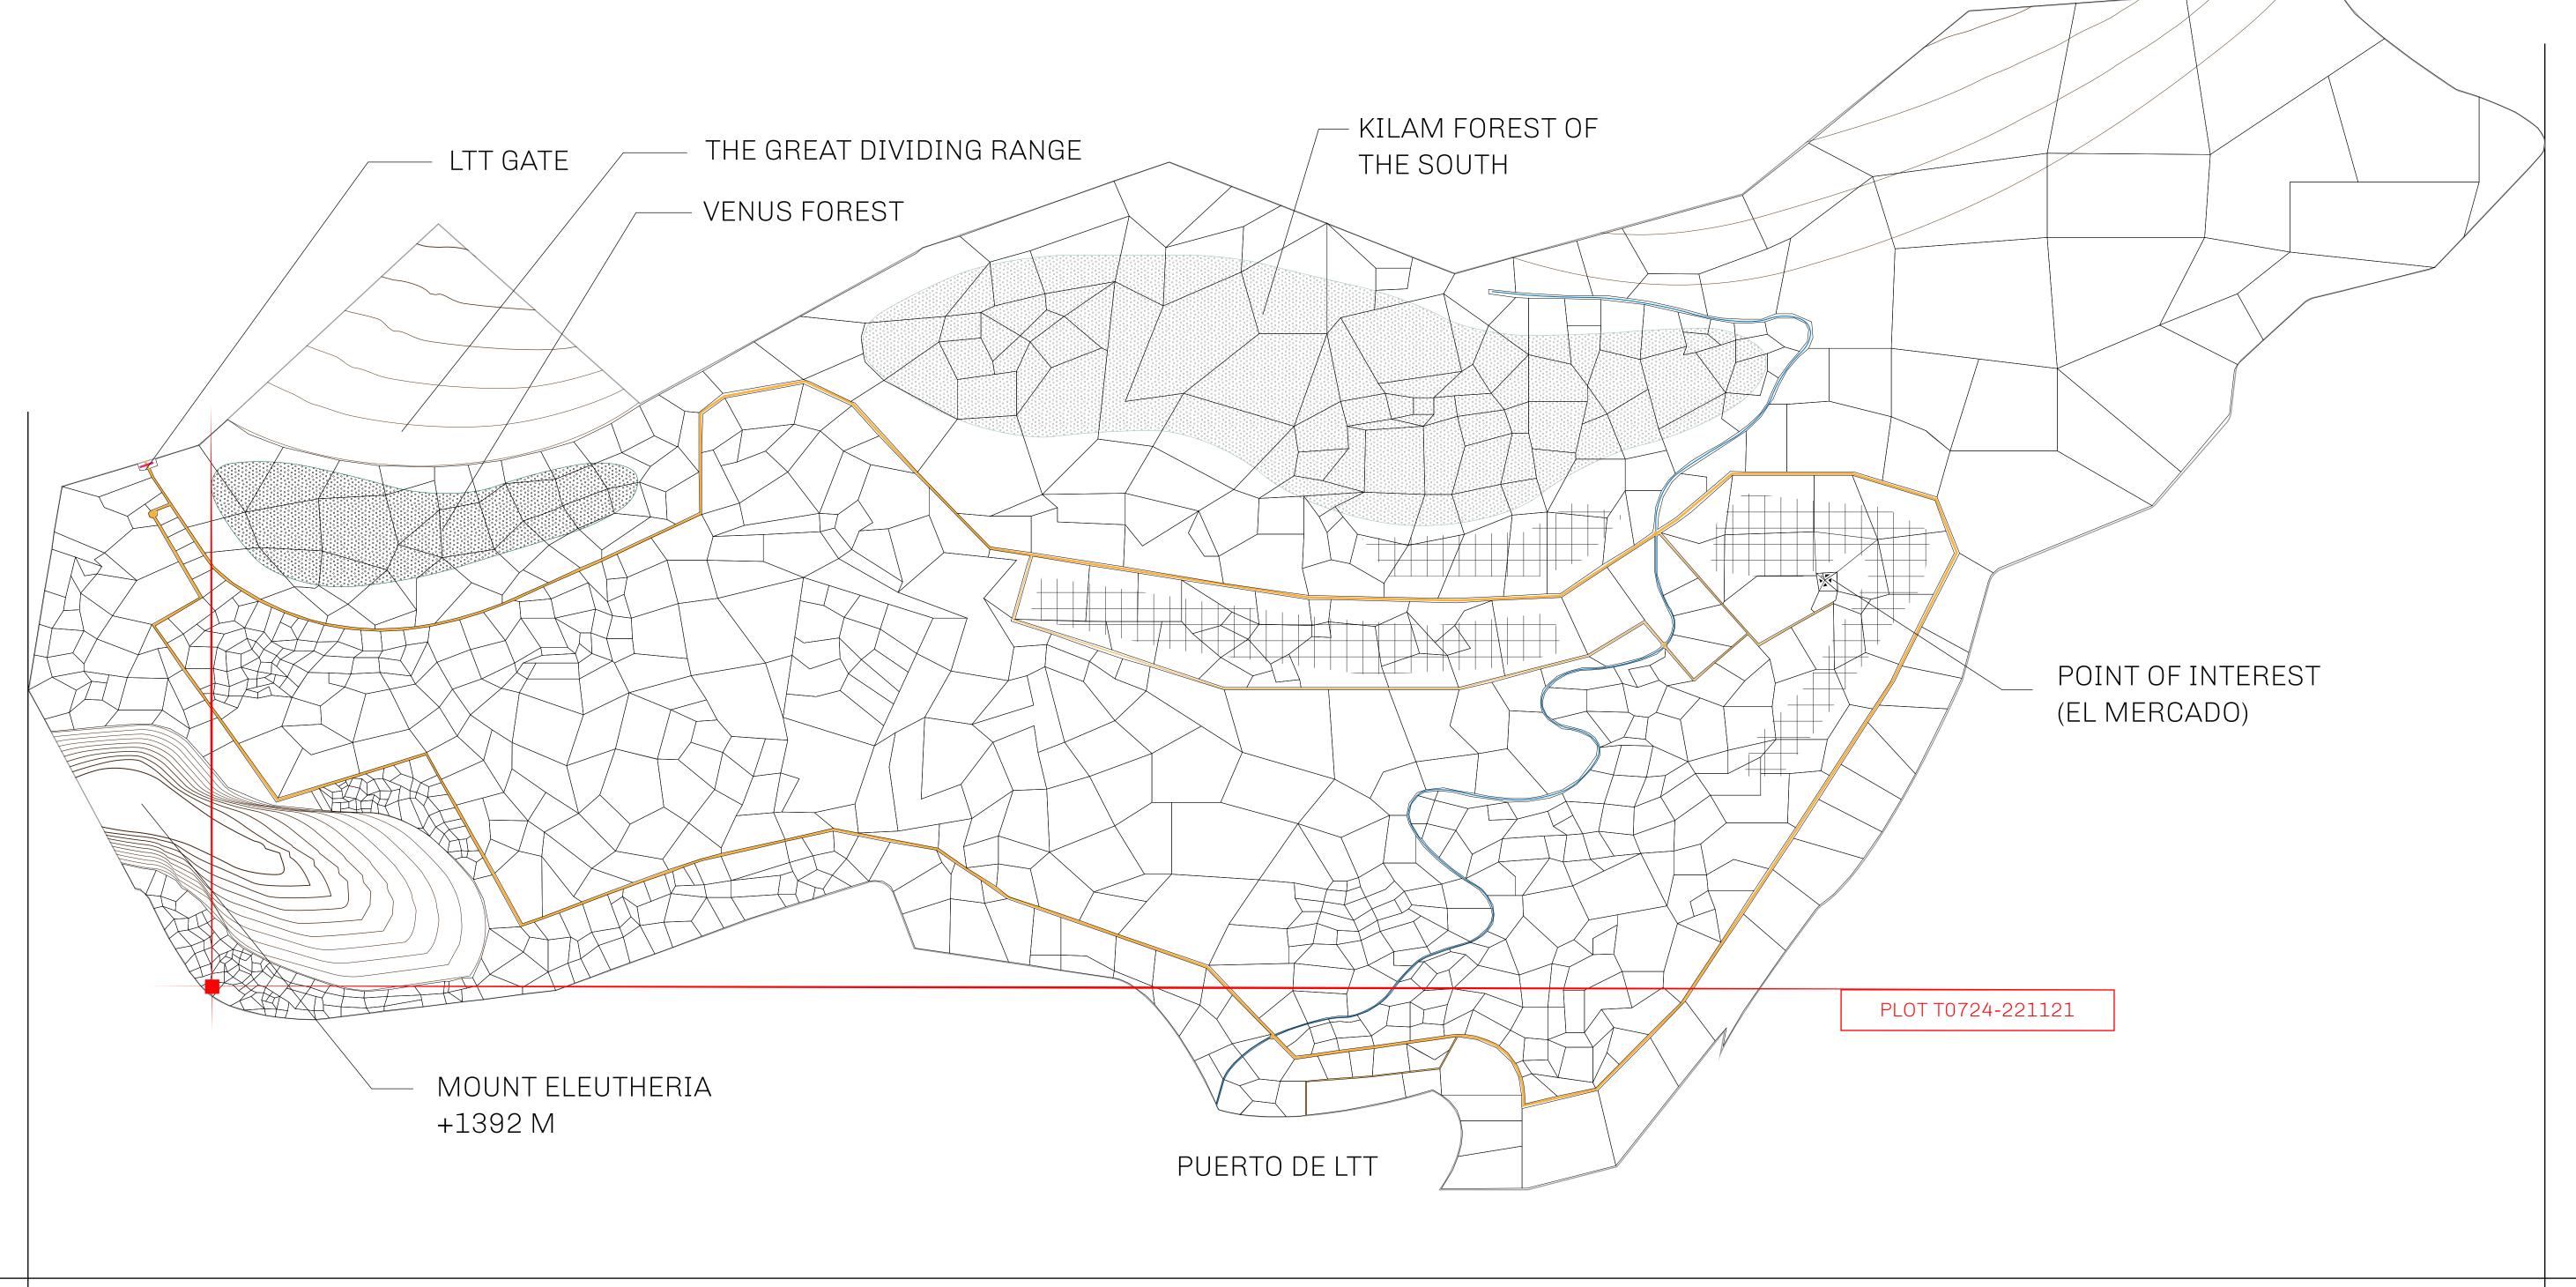

## THE SPANISH ARMADA

The most flamboyant of all of the states, this Spanish-speaking territory houses a clash of cultures. From the LTT trades in the El Mercado district to the solicitations for invites to the Great Empire, and even the traveling Caravans, it is a transient place; people are always on the move on the way to the Great Empire or a trek through the Dividing Range to the Royaume De Satoshi. Commerce uses derivations of LTT such as LTTE, LTTB, and LTTC.

## GEOGRAPHY

COASTLINE
BORDERS
HIGHEST POINT
LOWEST POINT
PLOTS

193.03 KM (119.94 MILES)
OCEAN, THE GREAT EMPIRE
MT ELEUTHERIA +1392 M
PUERTO DE LTT 0 M

PLOTS 1045 SCALE 1:50000

## H.M. LNFT Land Registry

TITLE NUMBER

T0724-221121

ADMINISTRATIVE AREA

OWNER ENTITLEMENT

TERRITORIO LTT ST

ISSUED 22 November 2021

SCALE **1/50000** 